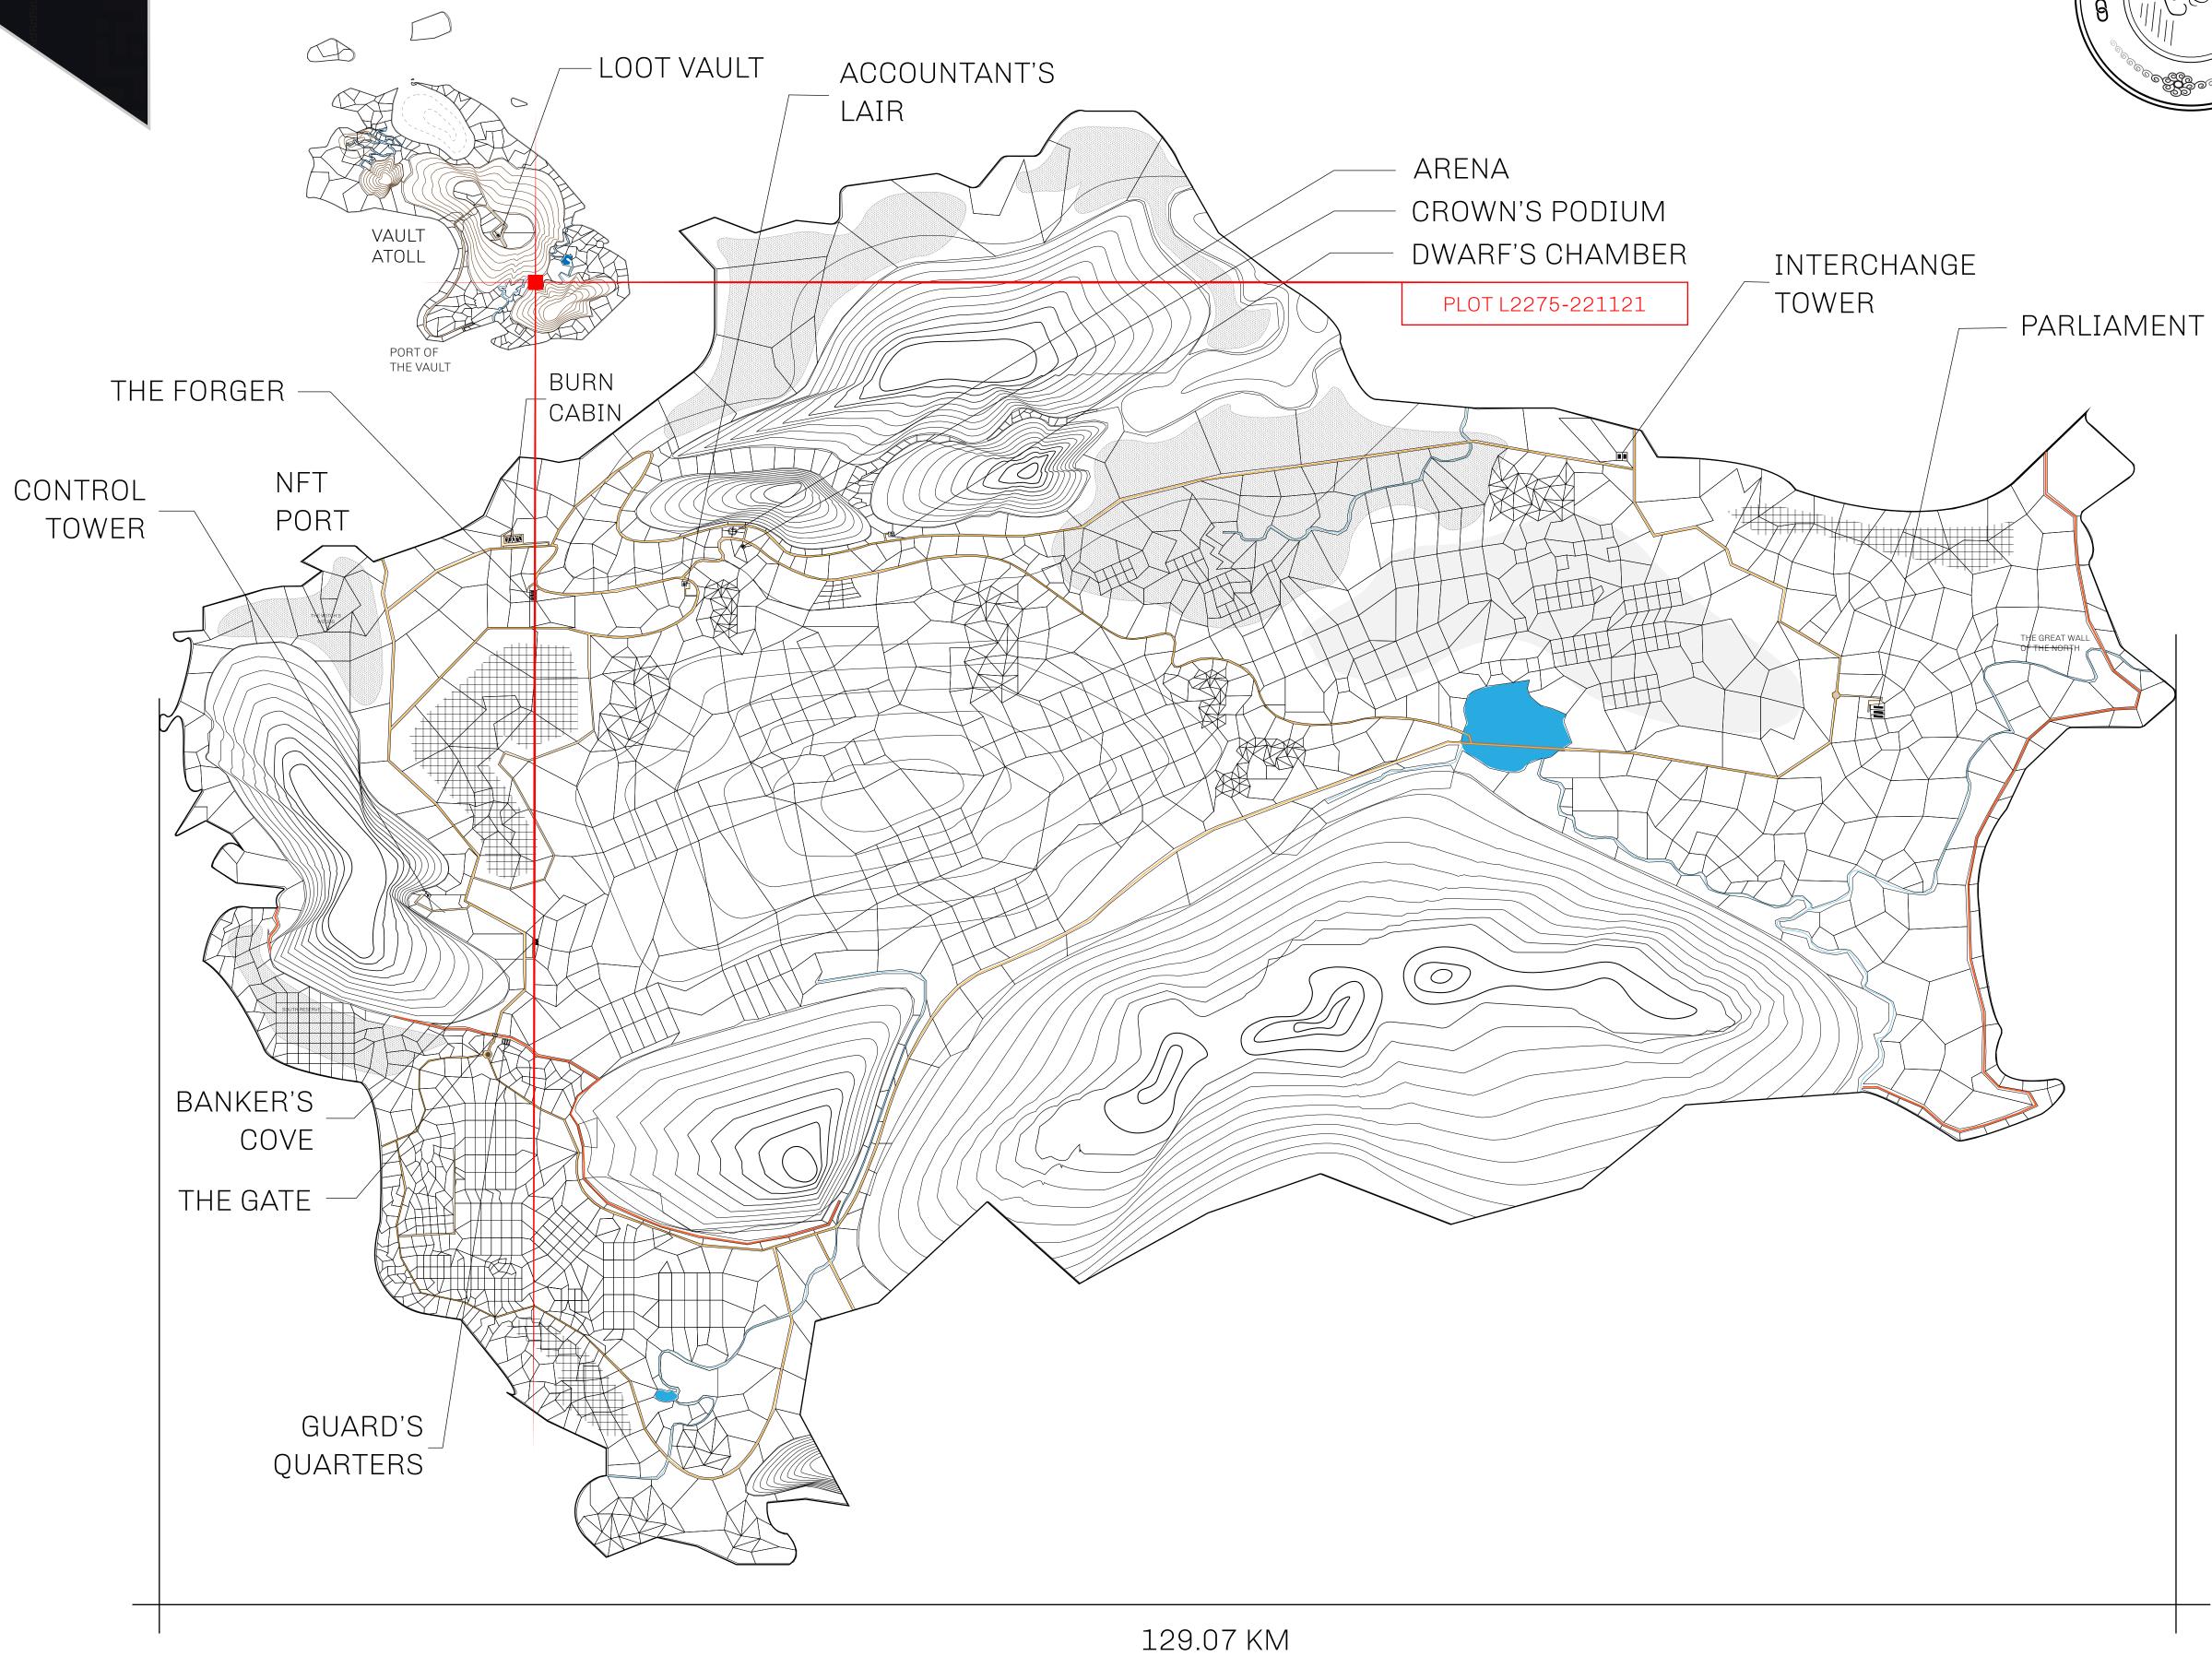

## HER MAJESTY'S GATED WORLD

As an economic and ruling powerhouse, the Great Empire controls the issuance and trade of BUN, LTT, and USDC reward credits. Decisions by its sitting parliamentarians affect Loot NFT World. Following the last war, border controls are tight and only invitees can enter. Each Sunday, all eyes focus on the Arena and the Crown's Podium, where battle-bidding auctions rage. The battle pit is not for the fainthearted and strategy plays a crucial role in winning.

## GEOGRAPHY

COASTLINE 462.64 KM (287.47 MILES)

BORDERS OCEAN, ROYAUME DE SATOSHI, X BY SL & TERRITORIO LTT ST

HIGHEST POINT MOUNT ARES +8120 M

LOWEST POINT NFT PORT 0 M

PLOTS 2284 SCALE 1:50000

## H.M. LNFT Land Registry

TITLE NUMBER

L2275-221121

ADMINISTRATIVE AREA

THE GREAT EMPIRE

ISSUED 22 November 2021

SCALE 1/50000

OWNER ENTITLEMENT