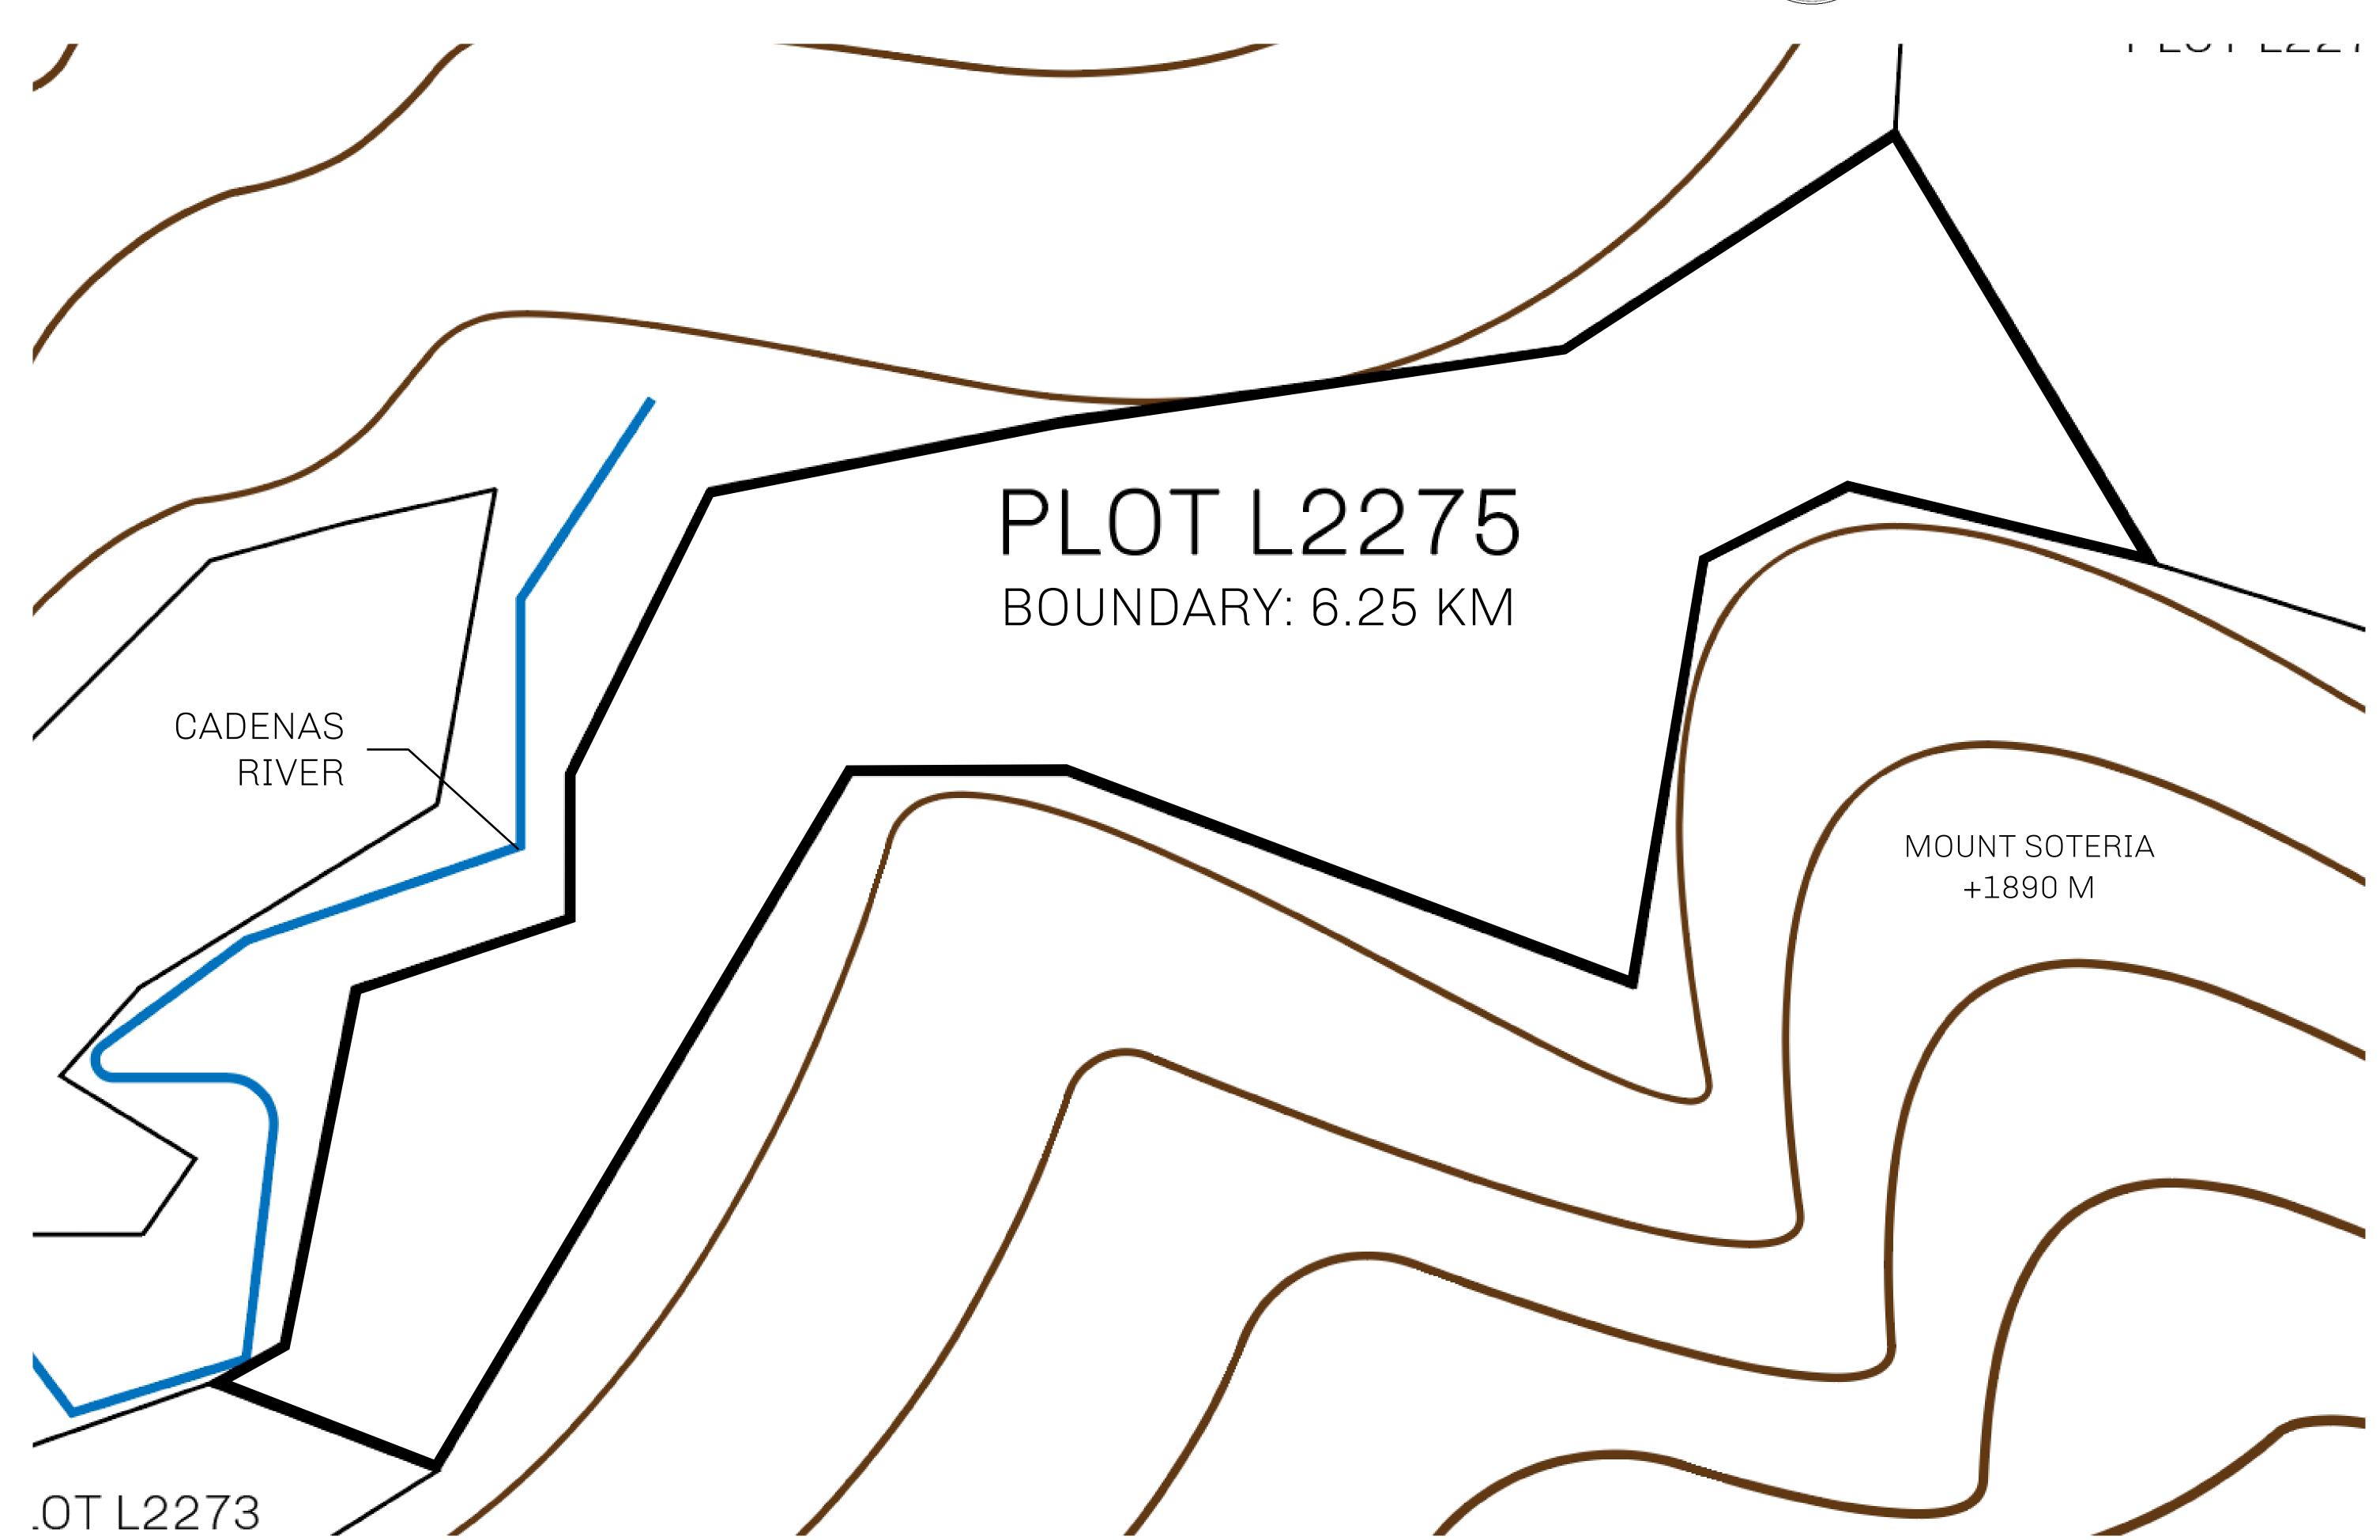

## H.M. LNFT Land Registry

TITLE NUMBER

L2275-221121

ADMINISTRATIVE AREA

THE GREAT EMPIRE

ISSUED 22 November 2021

SCALE 1/50000

OWNER ENTITLEMENT