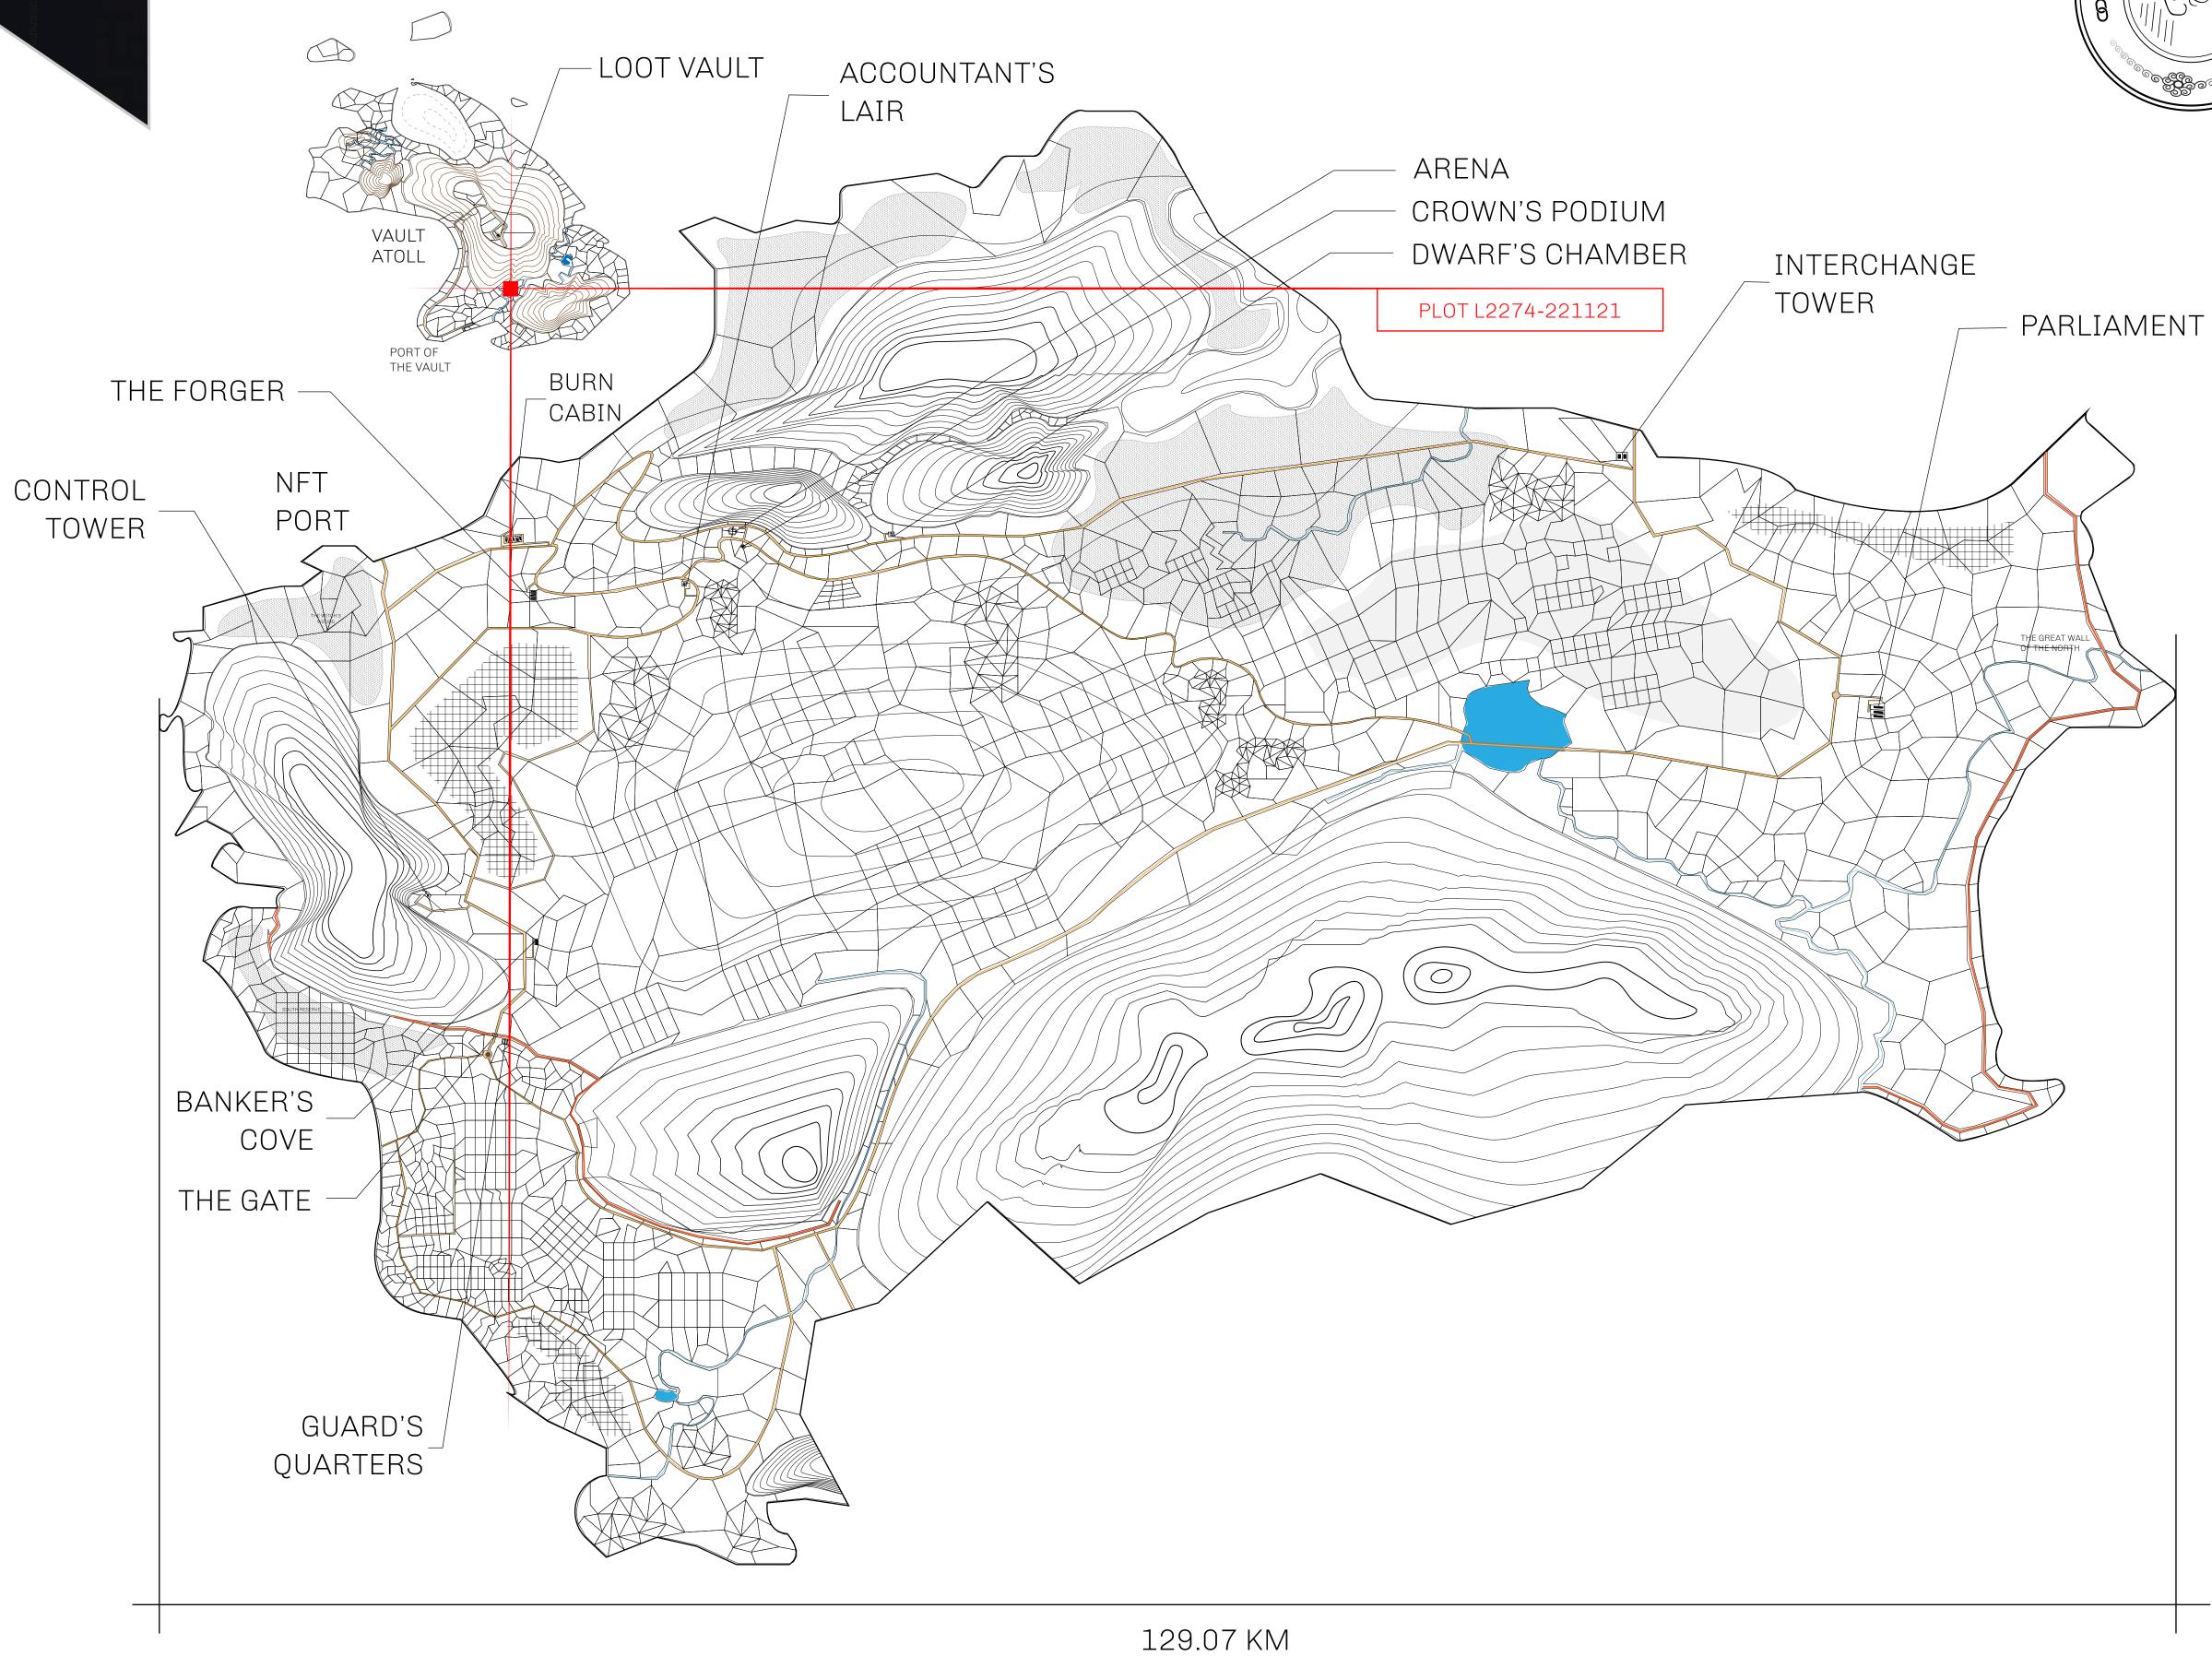

## HER MAJESTY'S GATED WORLD

As an economic and ruling powerhouse, the Great Empire controls the issuance and trade of BUN, LTT, and USDC reward credits. Decisions by its sitting parliamentarians affect Loot NFT World. Following the last war, border controls are tight and only invitees can enter. Each Sunday, all eyes focus on the Arena and the Crown's Podium, where battle-bidding auctions rage. The battle pit is not for the fainthearted and strategy plays a crucial role in winning.

## **GEOGRAPHY**

COASTLINE 462.64 KM (287.47 MILES)

BORDERS OCEAN, ROYAUME DE SATOSHI, X BY SL & TERRITORIO LTT ST

HIGHEST POINT MOUNT ARES +8120 M

LOWEST POINT NFT PORT 0 M

PLOTS 2284 SCALE 1:50000

## H.M. LNFT Land Registry

TITLE NUMBER

L2274-221121

ADMINISTRATIVE AREA

THE GREAT EMPIRE

ISSUED 22 November 2021

SCALE 1/50000

OWNER ENTITLEMENT