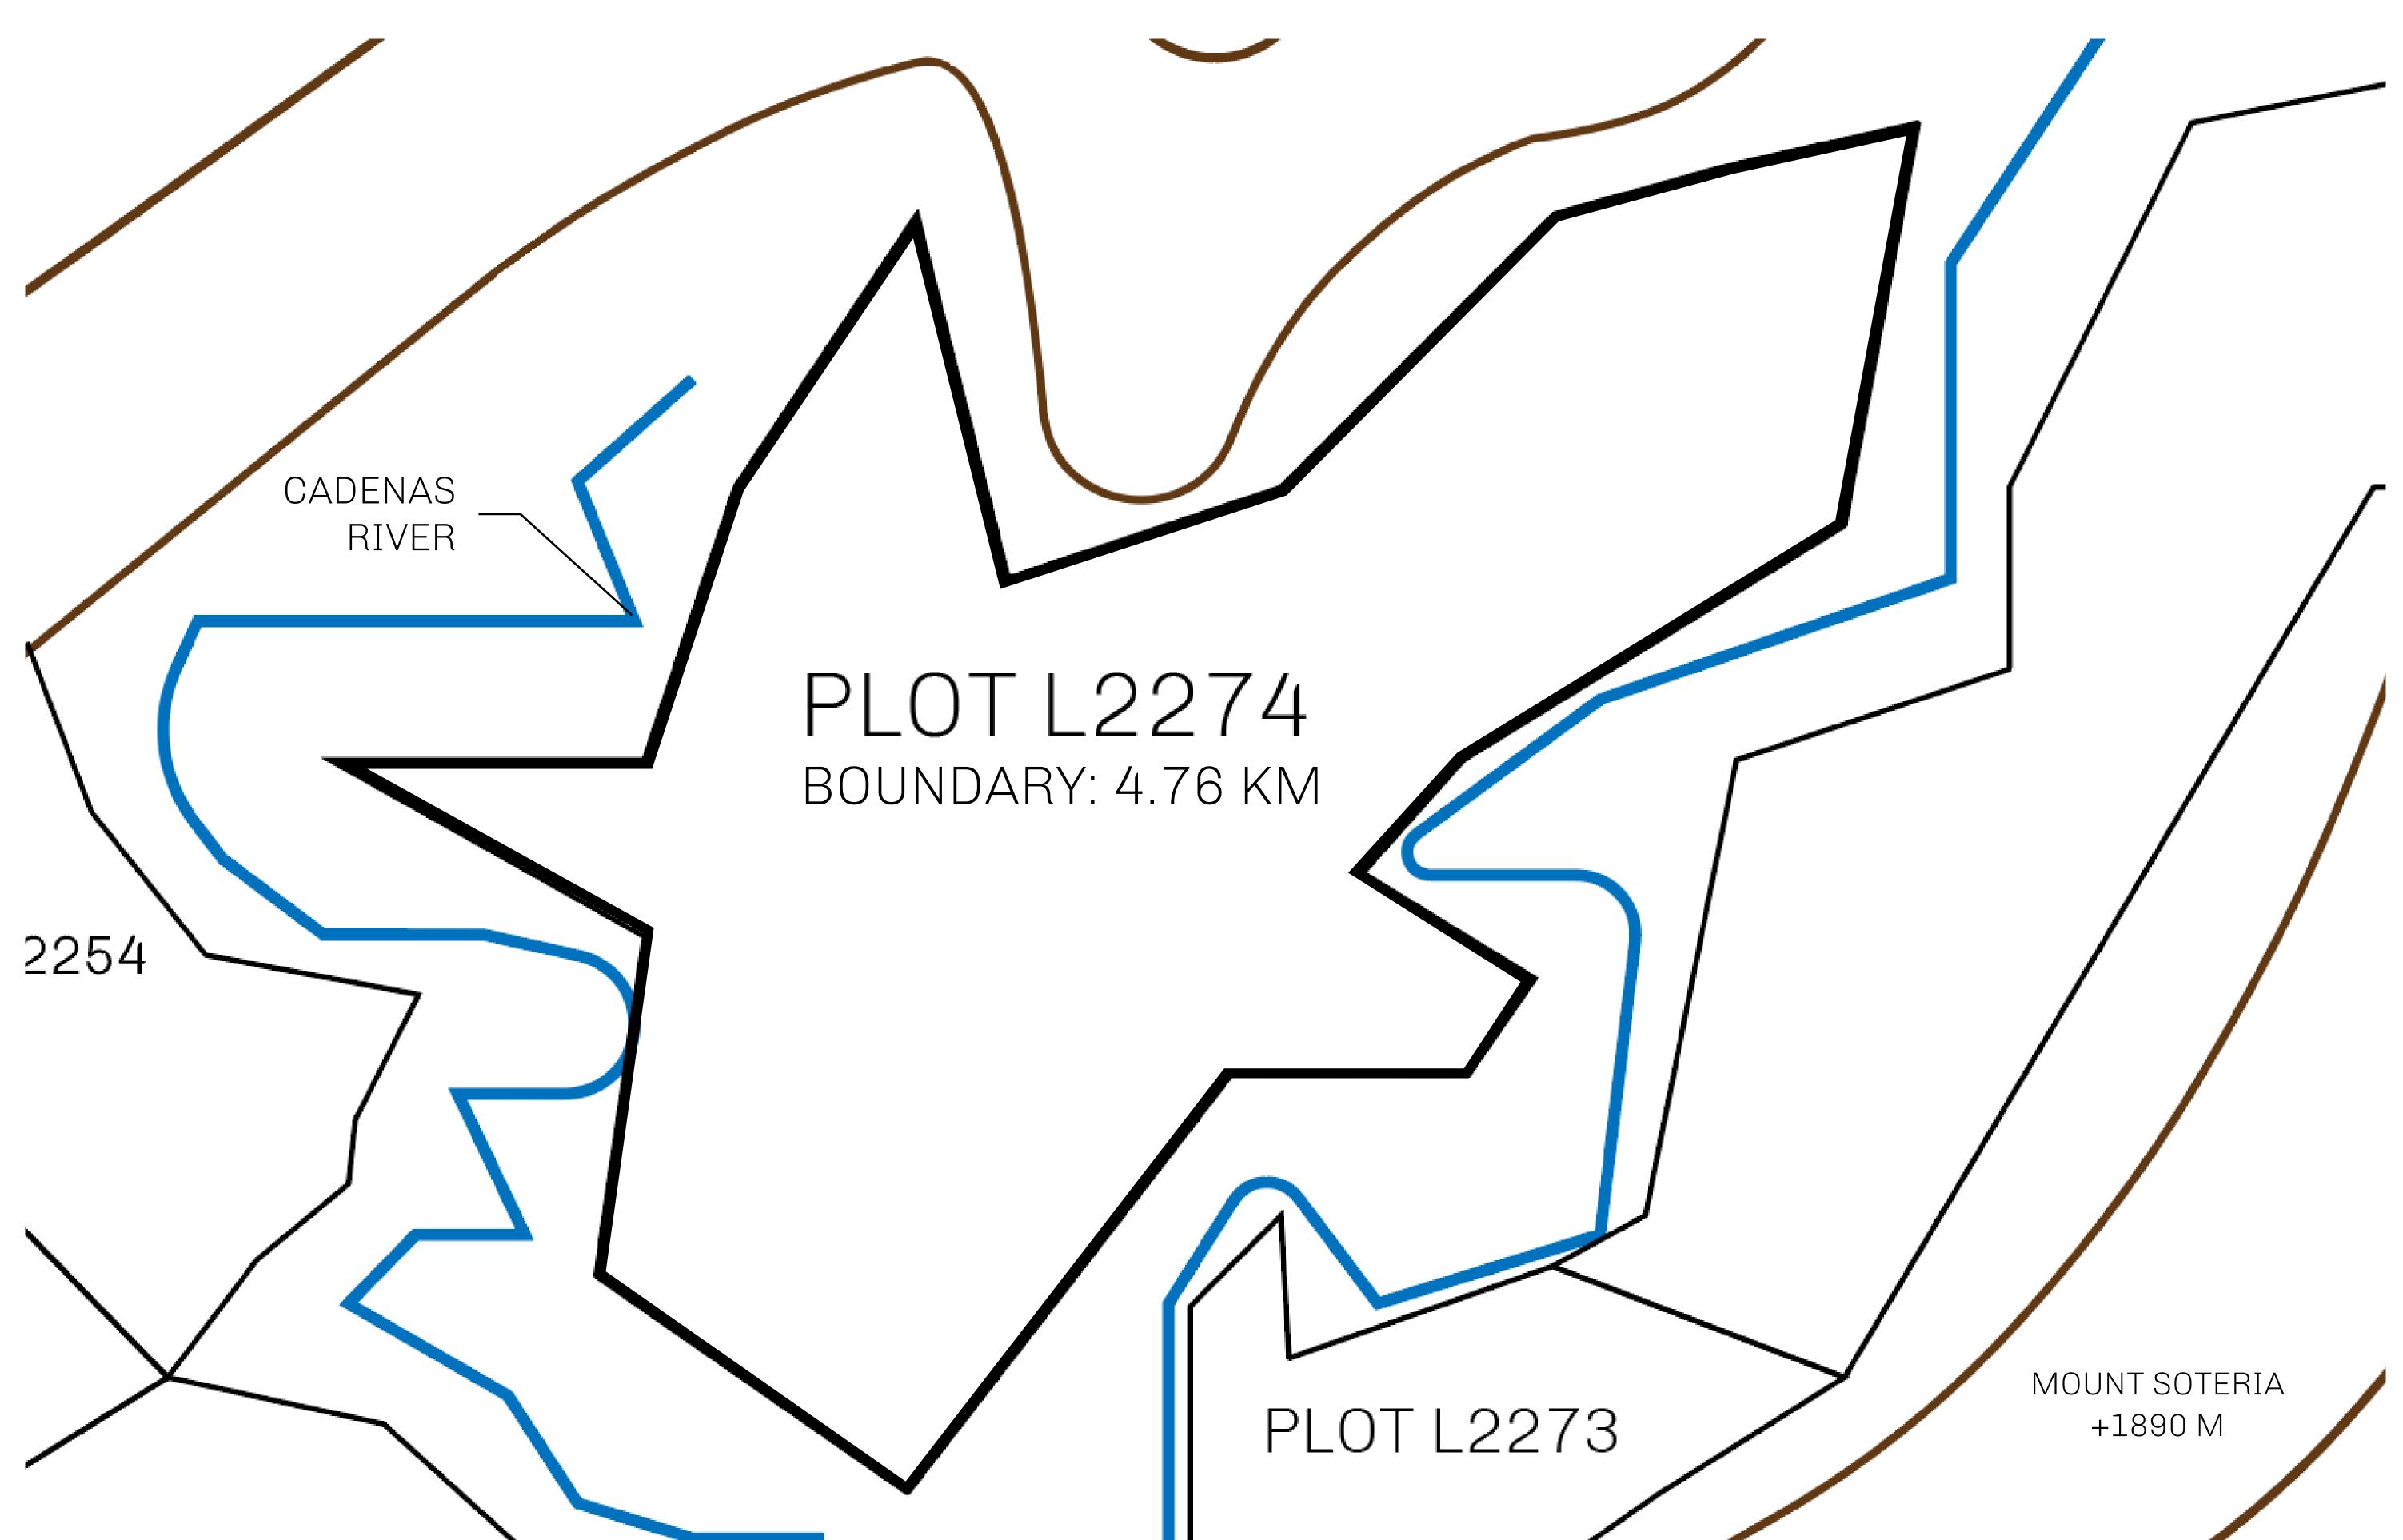

## H.M. LNFT Land Registry

TITLE NUMBER

L2274-221121

ADMINISTRATIVE AREA

THE GREAT EMPIRE

ISSUED 22 November 2021

SCALE 1/50000

OWNER ENTITLEMENT