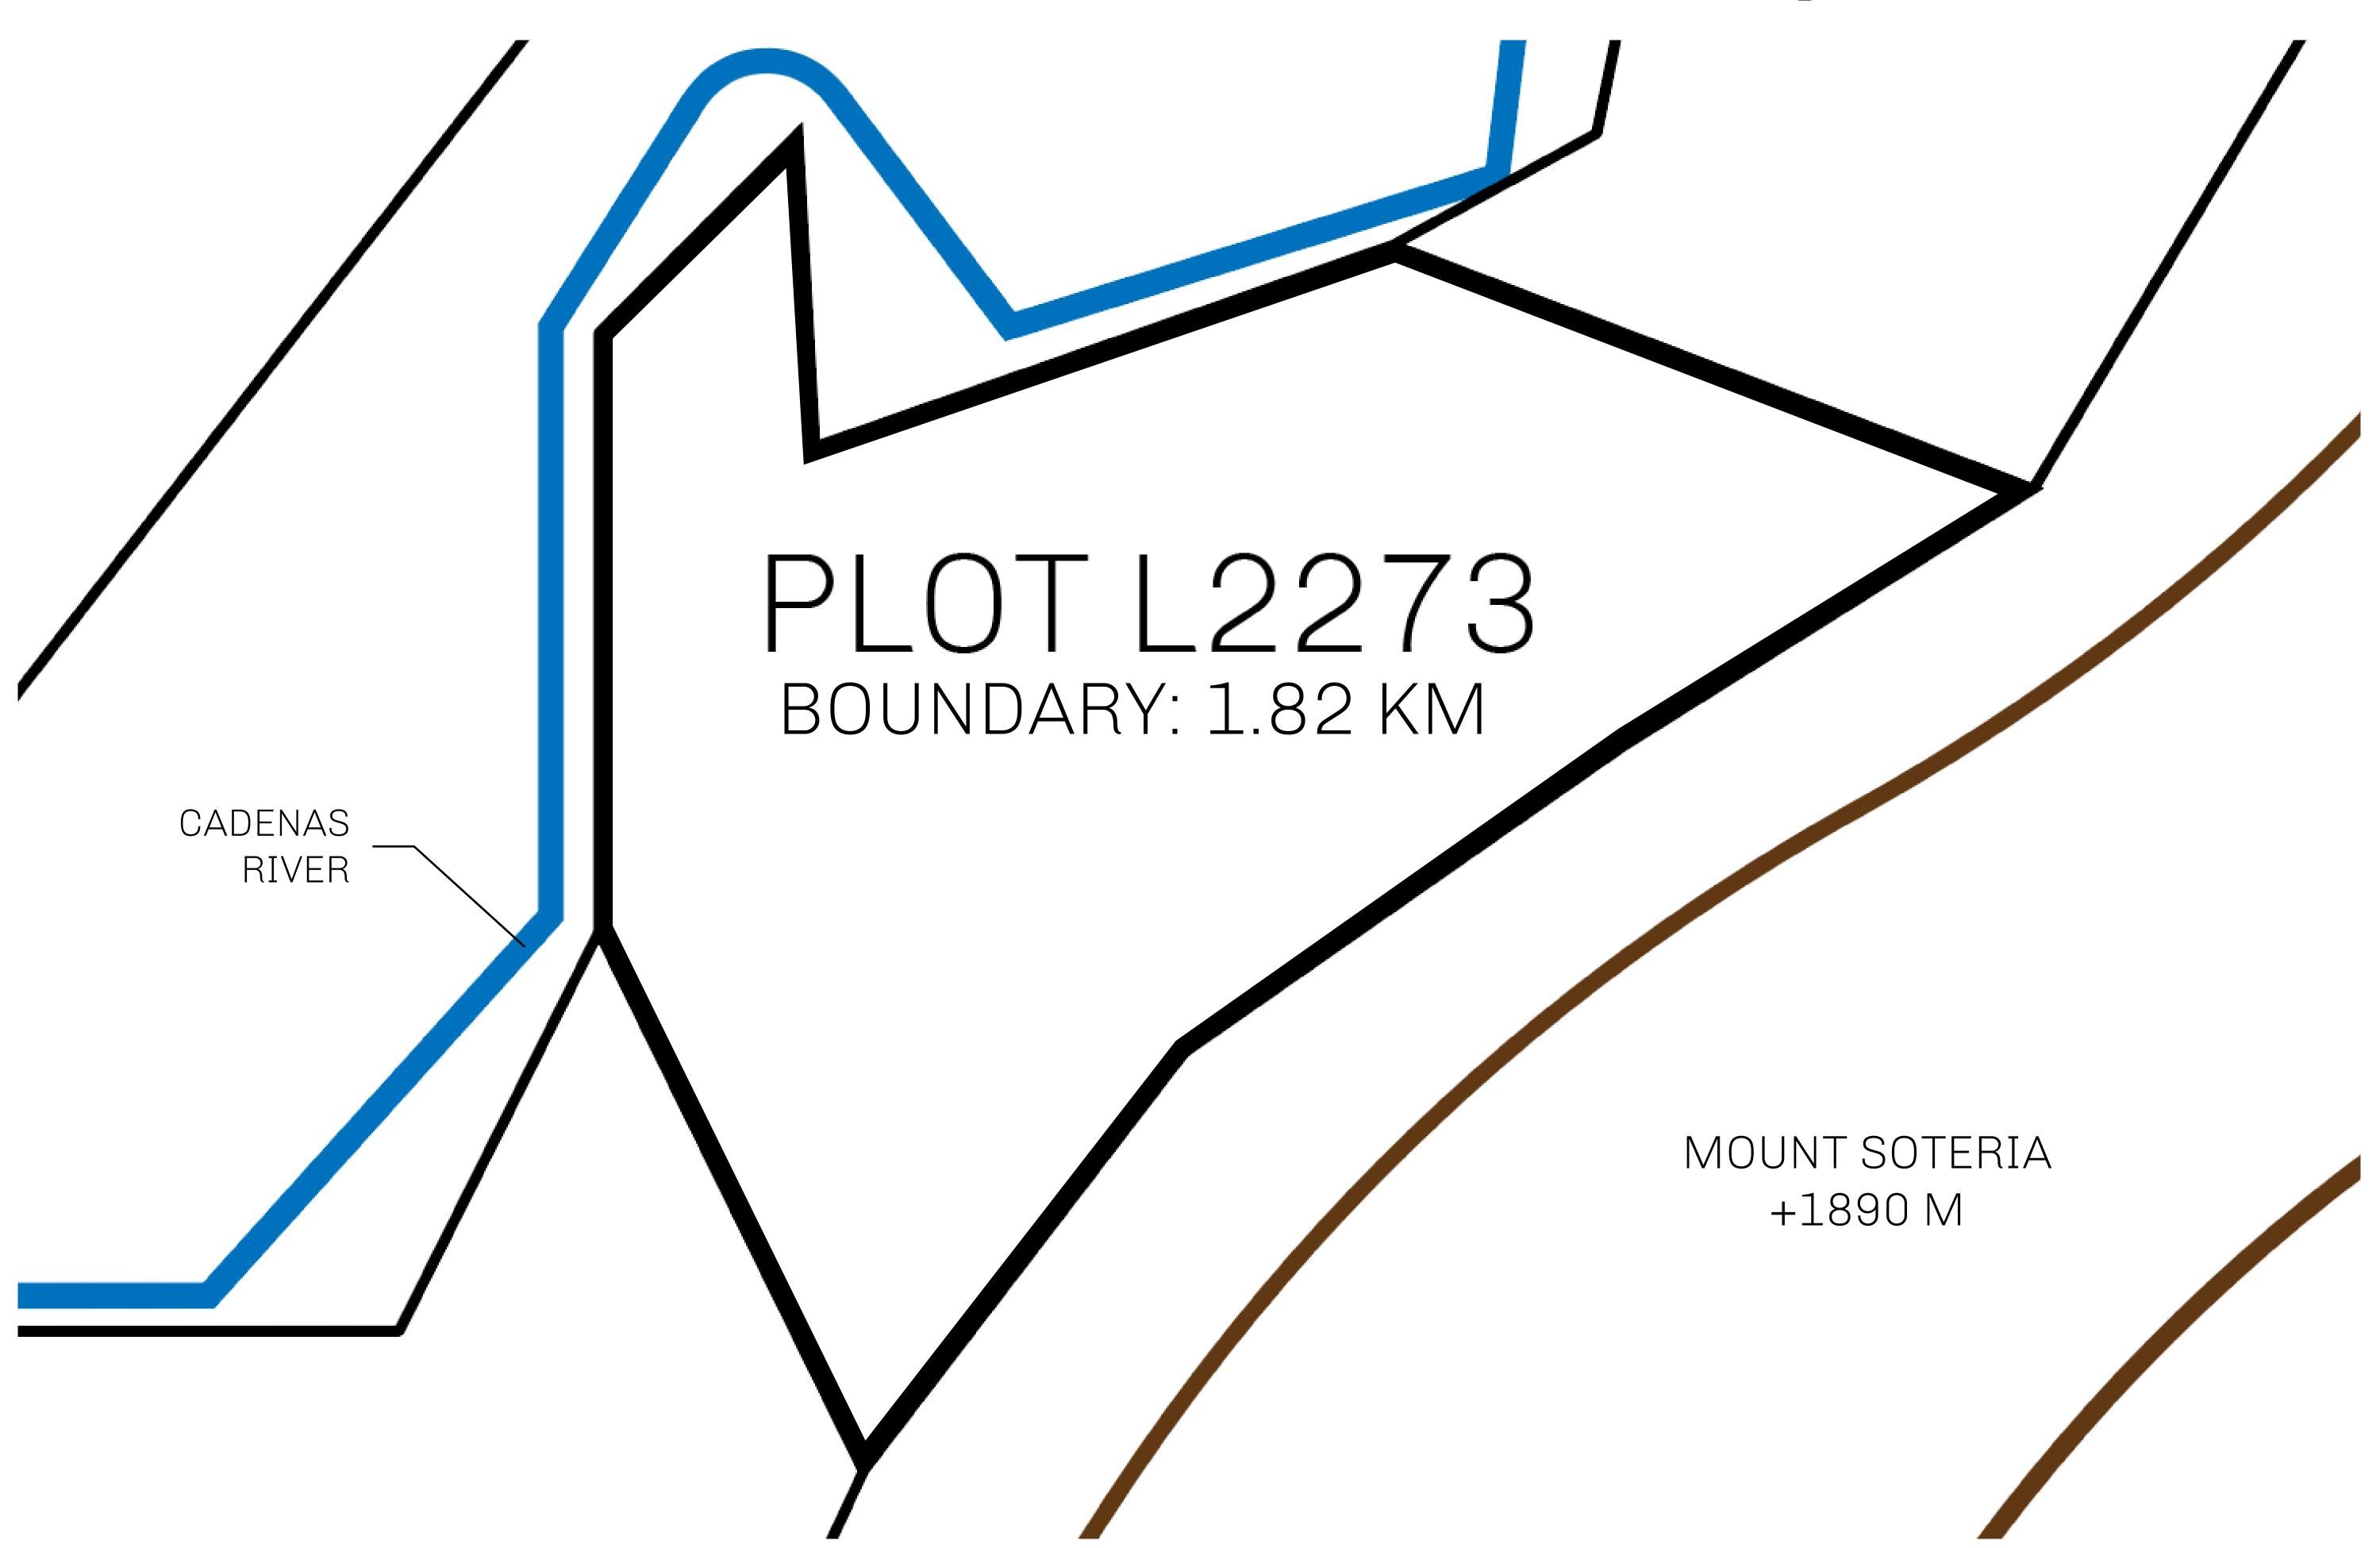

## H.M. LNFT Land Registry

TITLE NUMBER

L2273-221121

ADMINISTRATIVE AREA

THE GREAT EMPIRE

ISSUED 22 November 2021

SCALE 1/50000

OWNER ENTITLEMENT