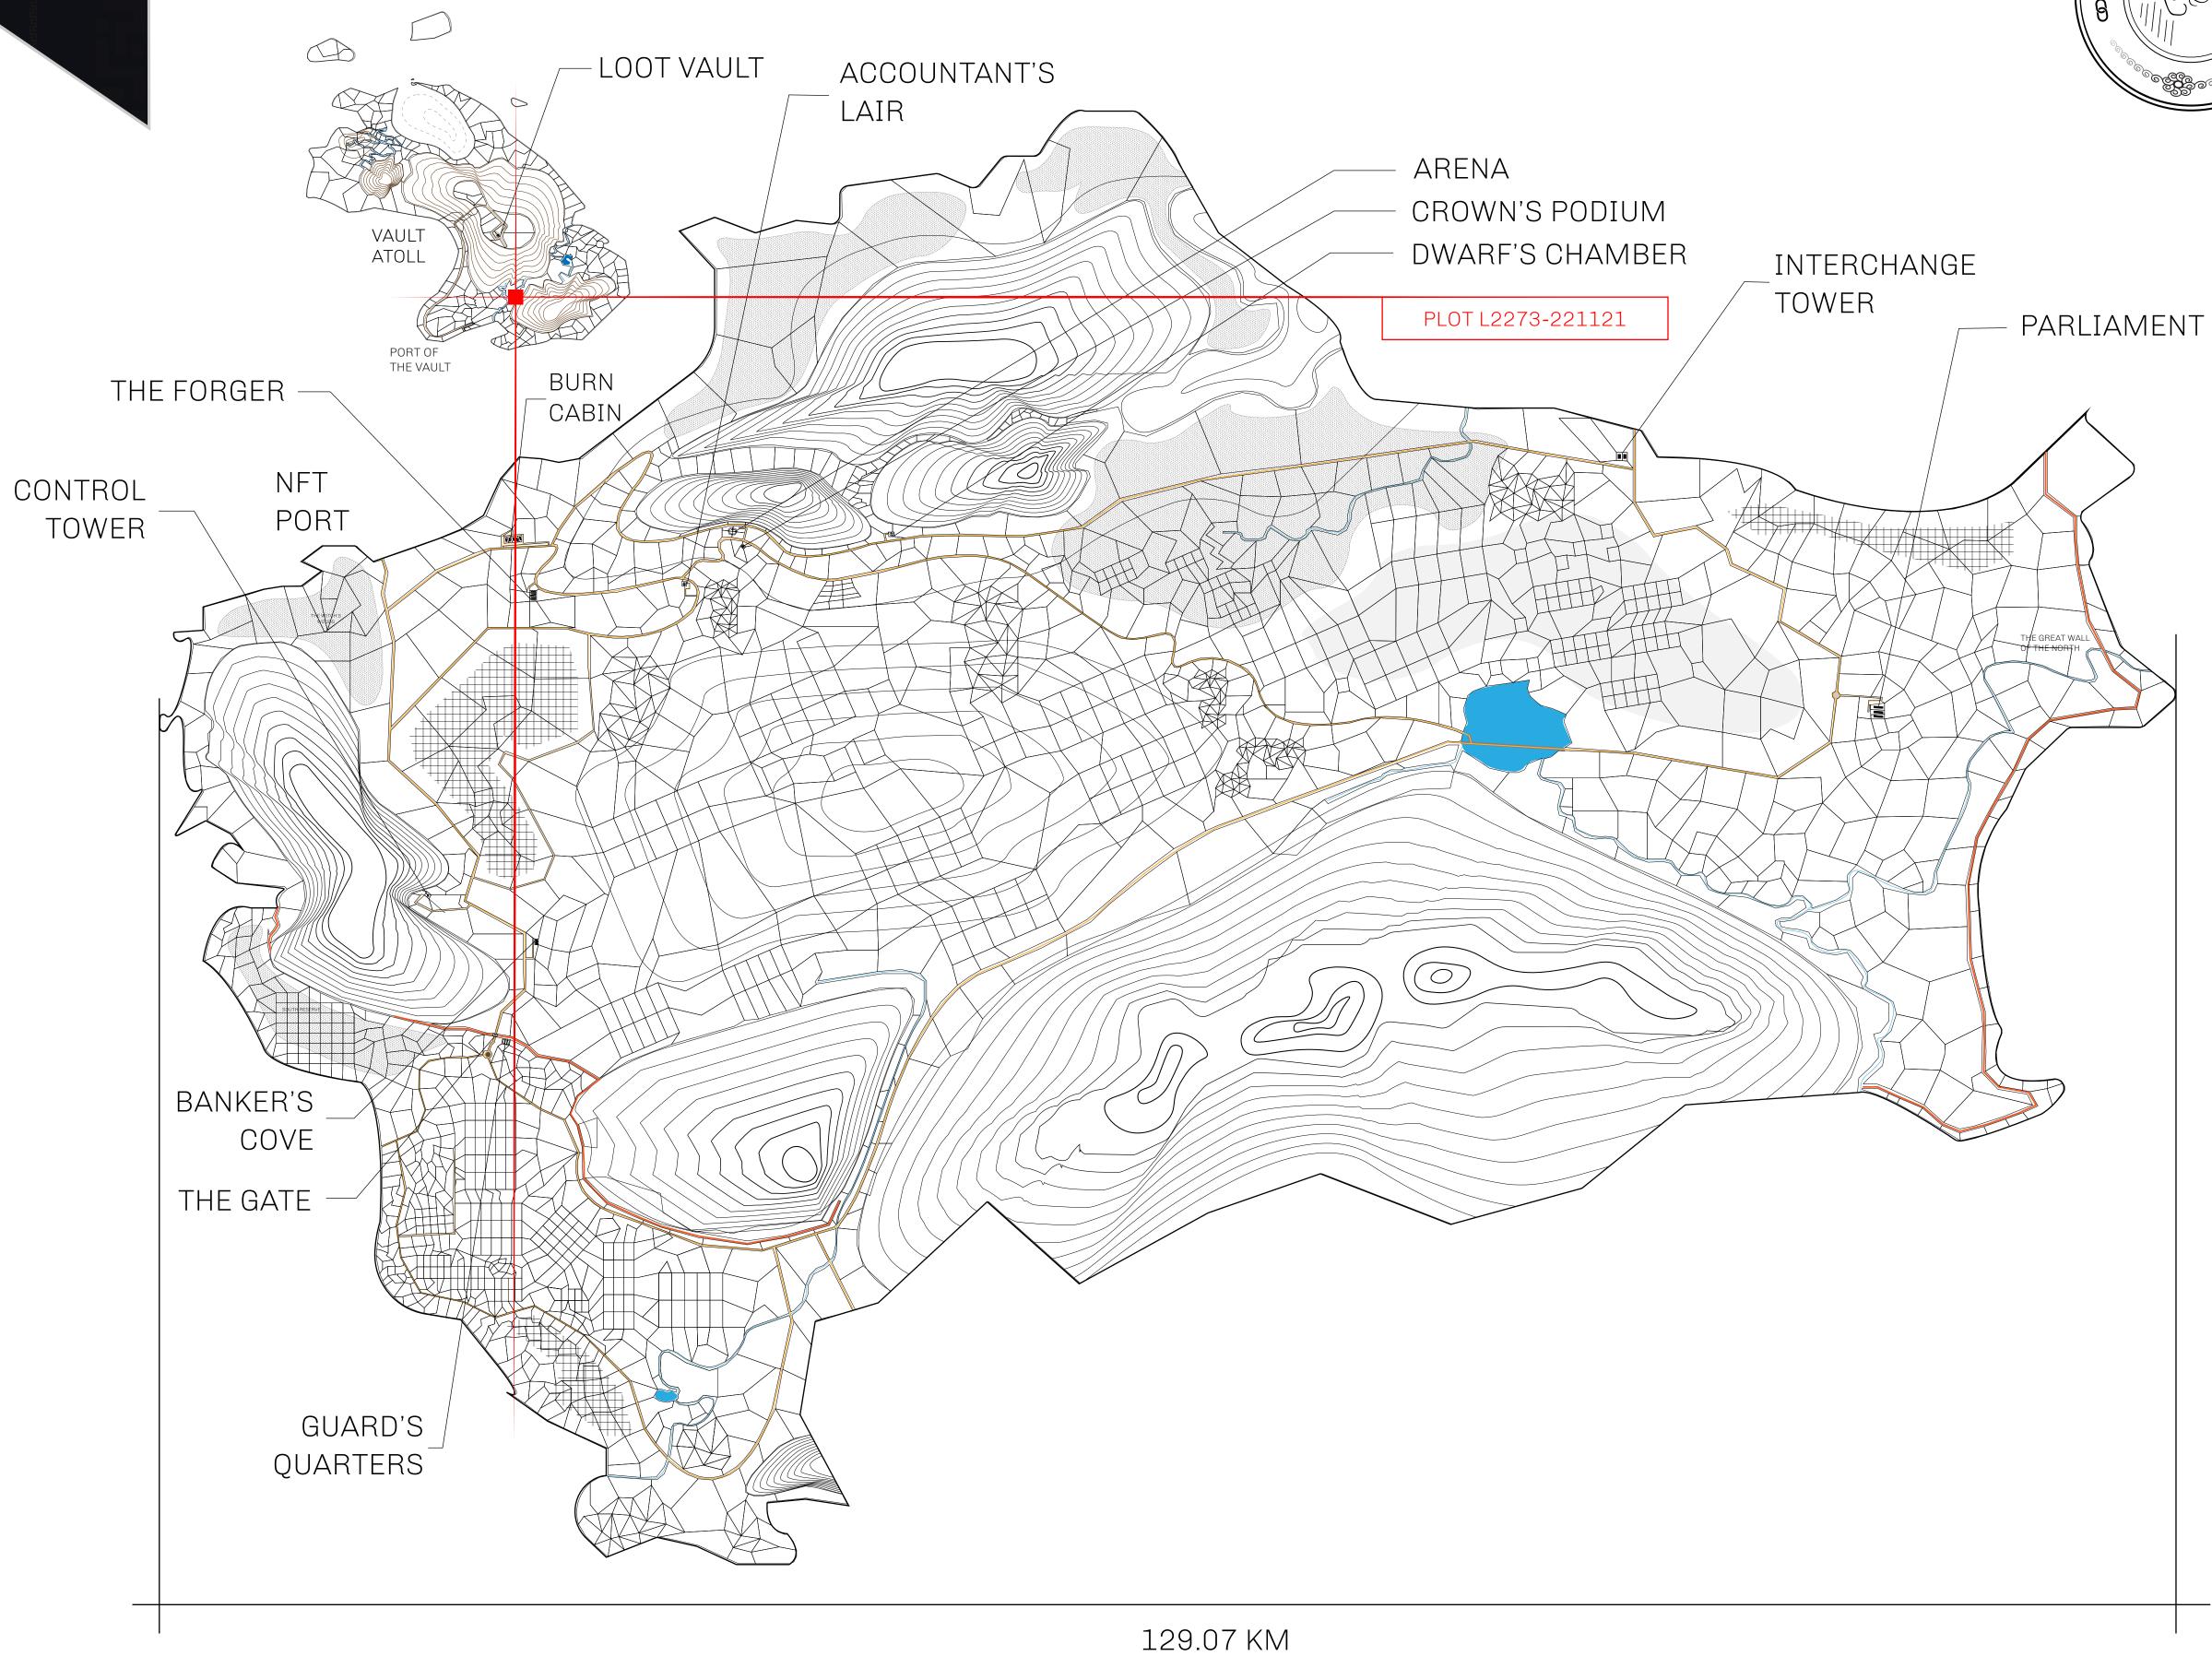

## HER MAJESTY'S GATED WORLD

As an economic and ruling powerhouse, the Great Empire controls the issuance and trade of BUN, LTT, and USDC reward credits. Decisions by its sitting parliamentarians affect Loot NFT World. Following the last war, border controls are tight and only invitees can enter. Each Sunday, all eyes focus on the Arena and the Crown's Podium, where battle-bidding auctions rage. The battle pit is not for the fainthearted and strategy plays a crucial role in winning.

## GEOGRAPHY

COASTLINE 462.64 KM (287.47 MILES)

BORDERS OCEAN, ROYAUME DE SATOSHI, X BY SL & TERRITORIO LTT ST

HIGHEST POINT MOUNT ARES +8120 M

LOWEST POINT NFT PORT 0 M

PLOTS 2284 SCALE 1:50000

## H.M. LNFT Land Registry

TITLE NUMBER

L2273-221121

ADMINISTRATIVE AREA

THE GREAT EMPIRE

ISSUED 22 November 2021

SCALE 1/50000

OWNER ENTITLEMENT