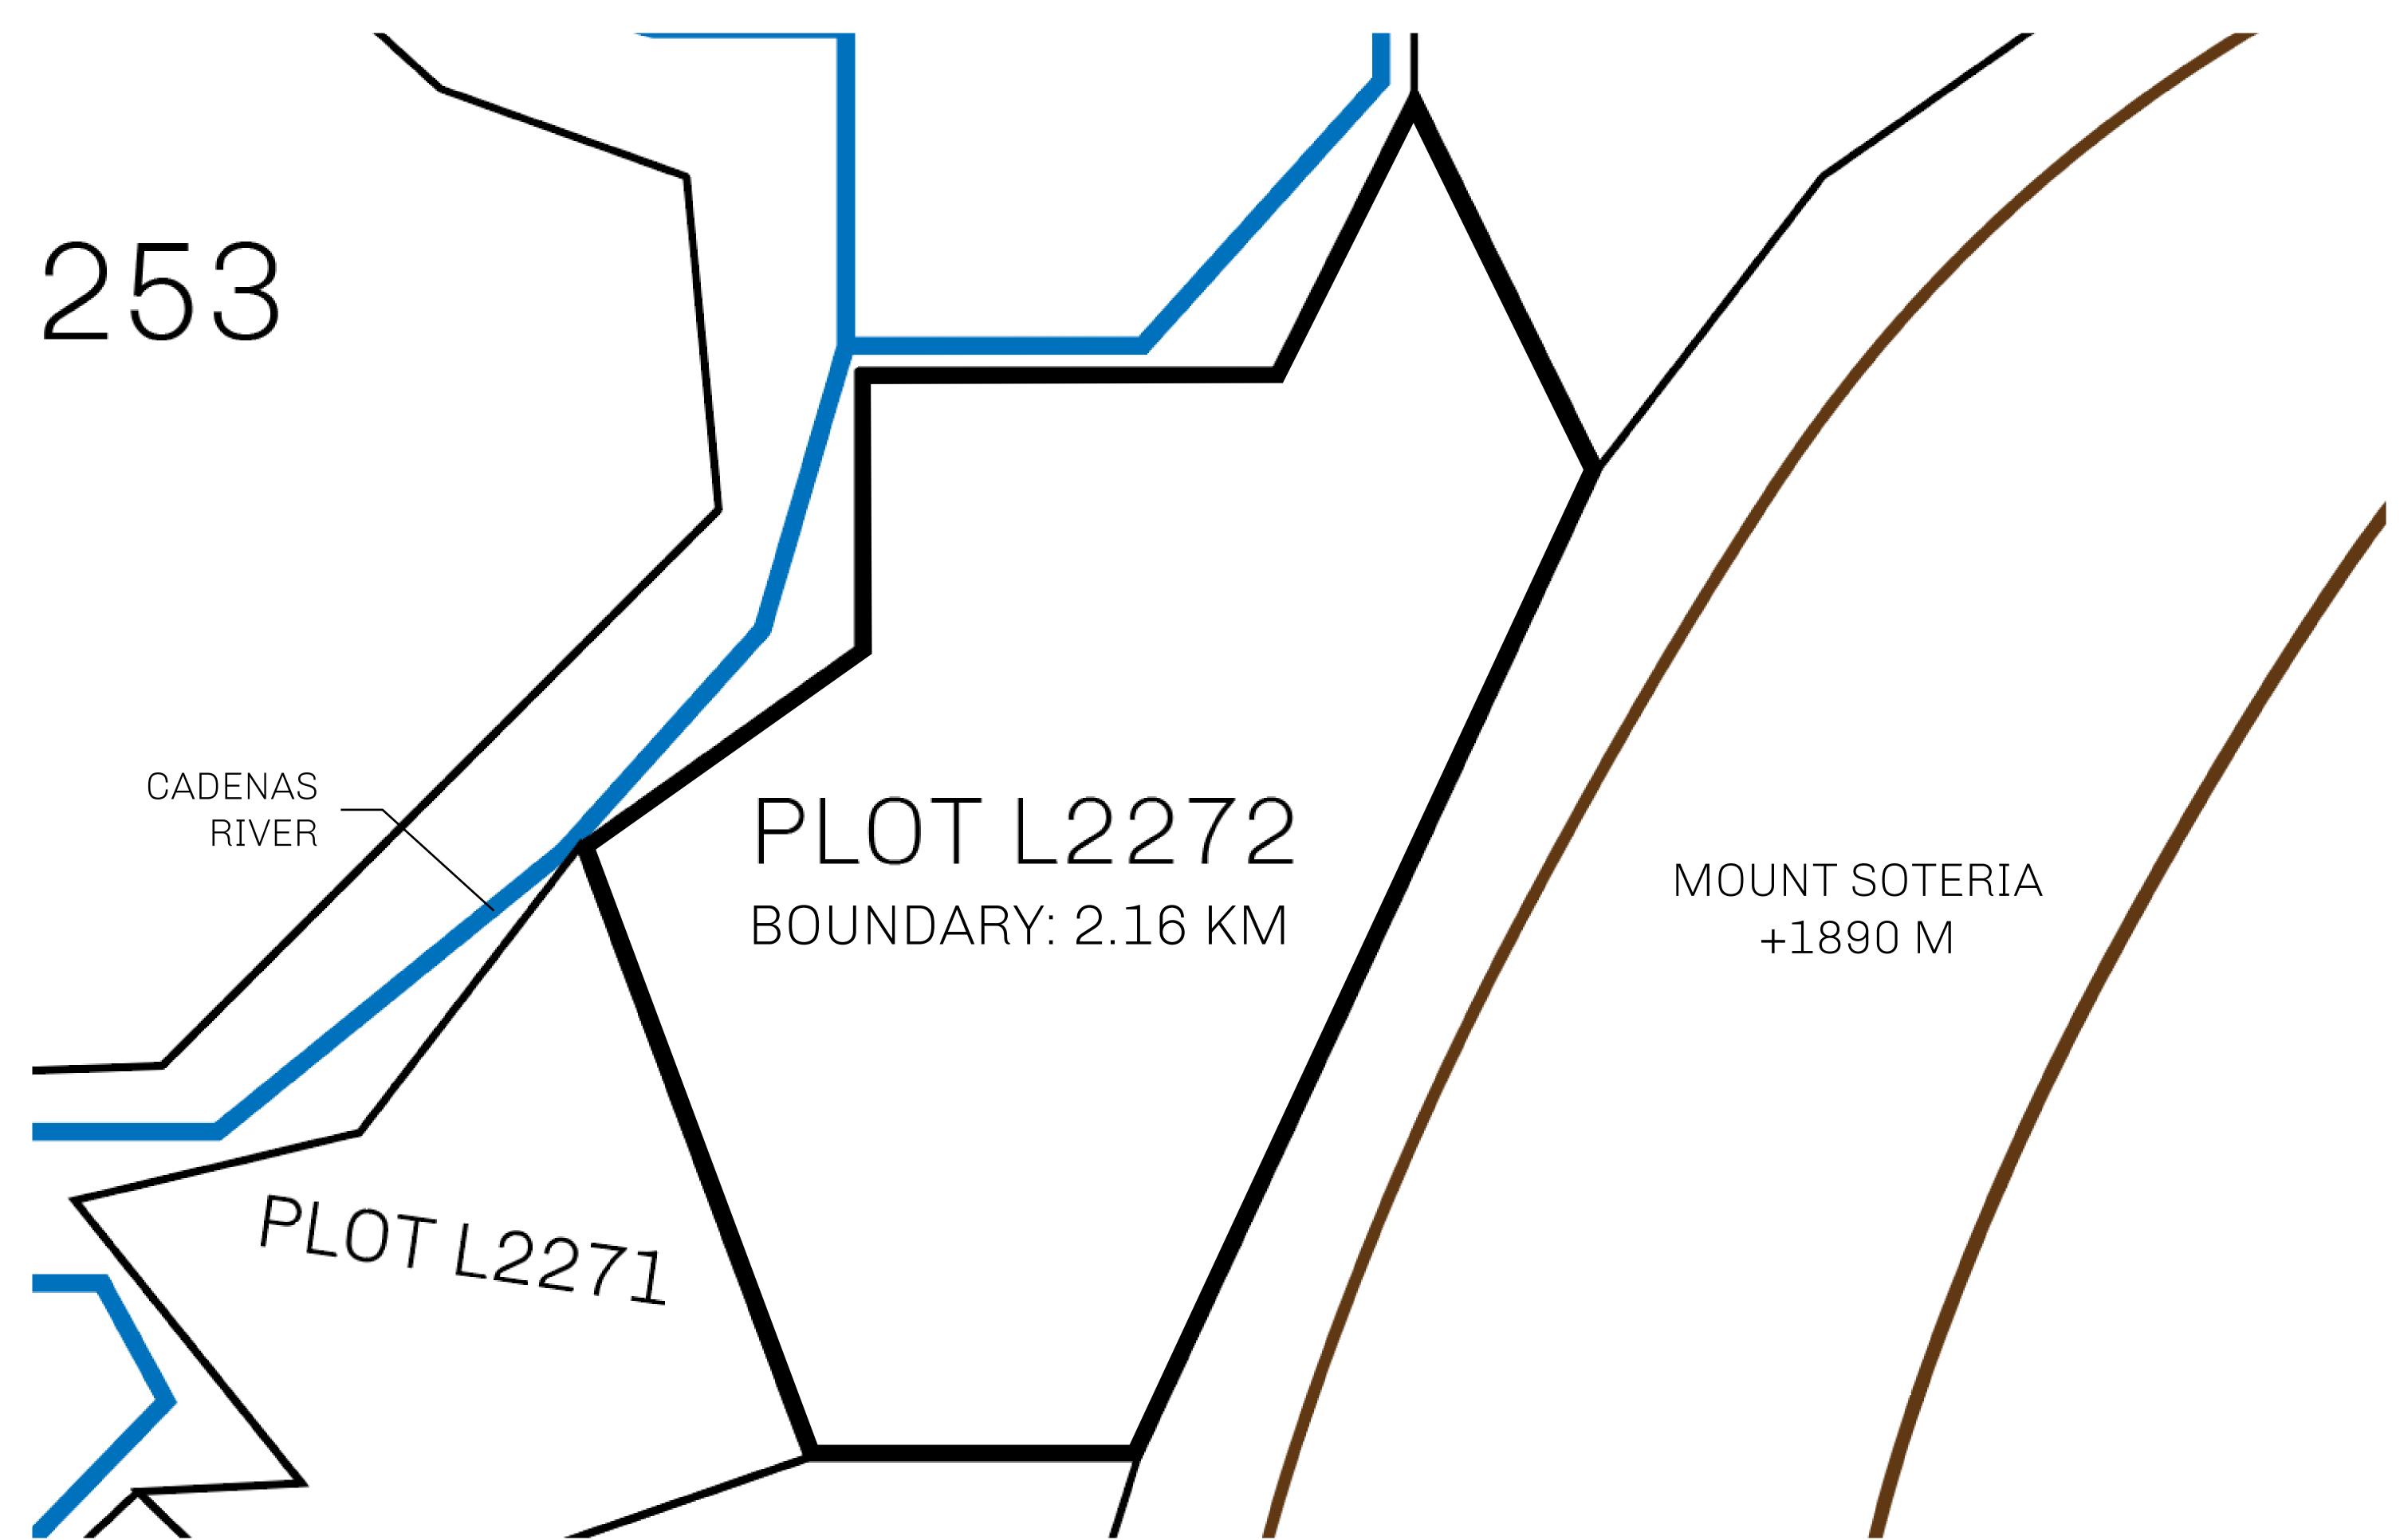

## H.M. LNFT Land Registry

TITLE NUMBER

L2272-221121

ADMINISTRATIVE AREA

THE GREAT EMPIRE

ISSUED 22 November 2021

SCALE **1/50000** 

OWNER ENTITLEMENT