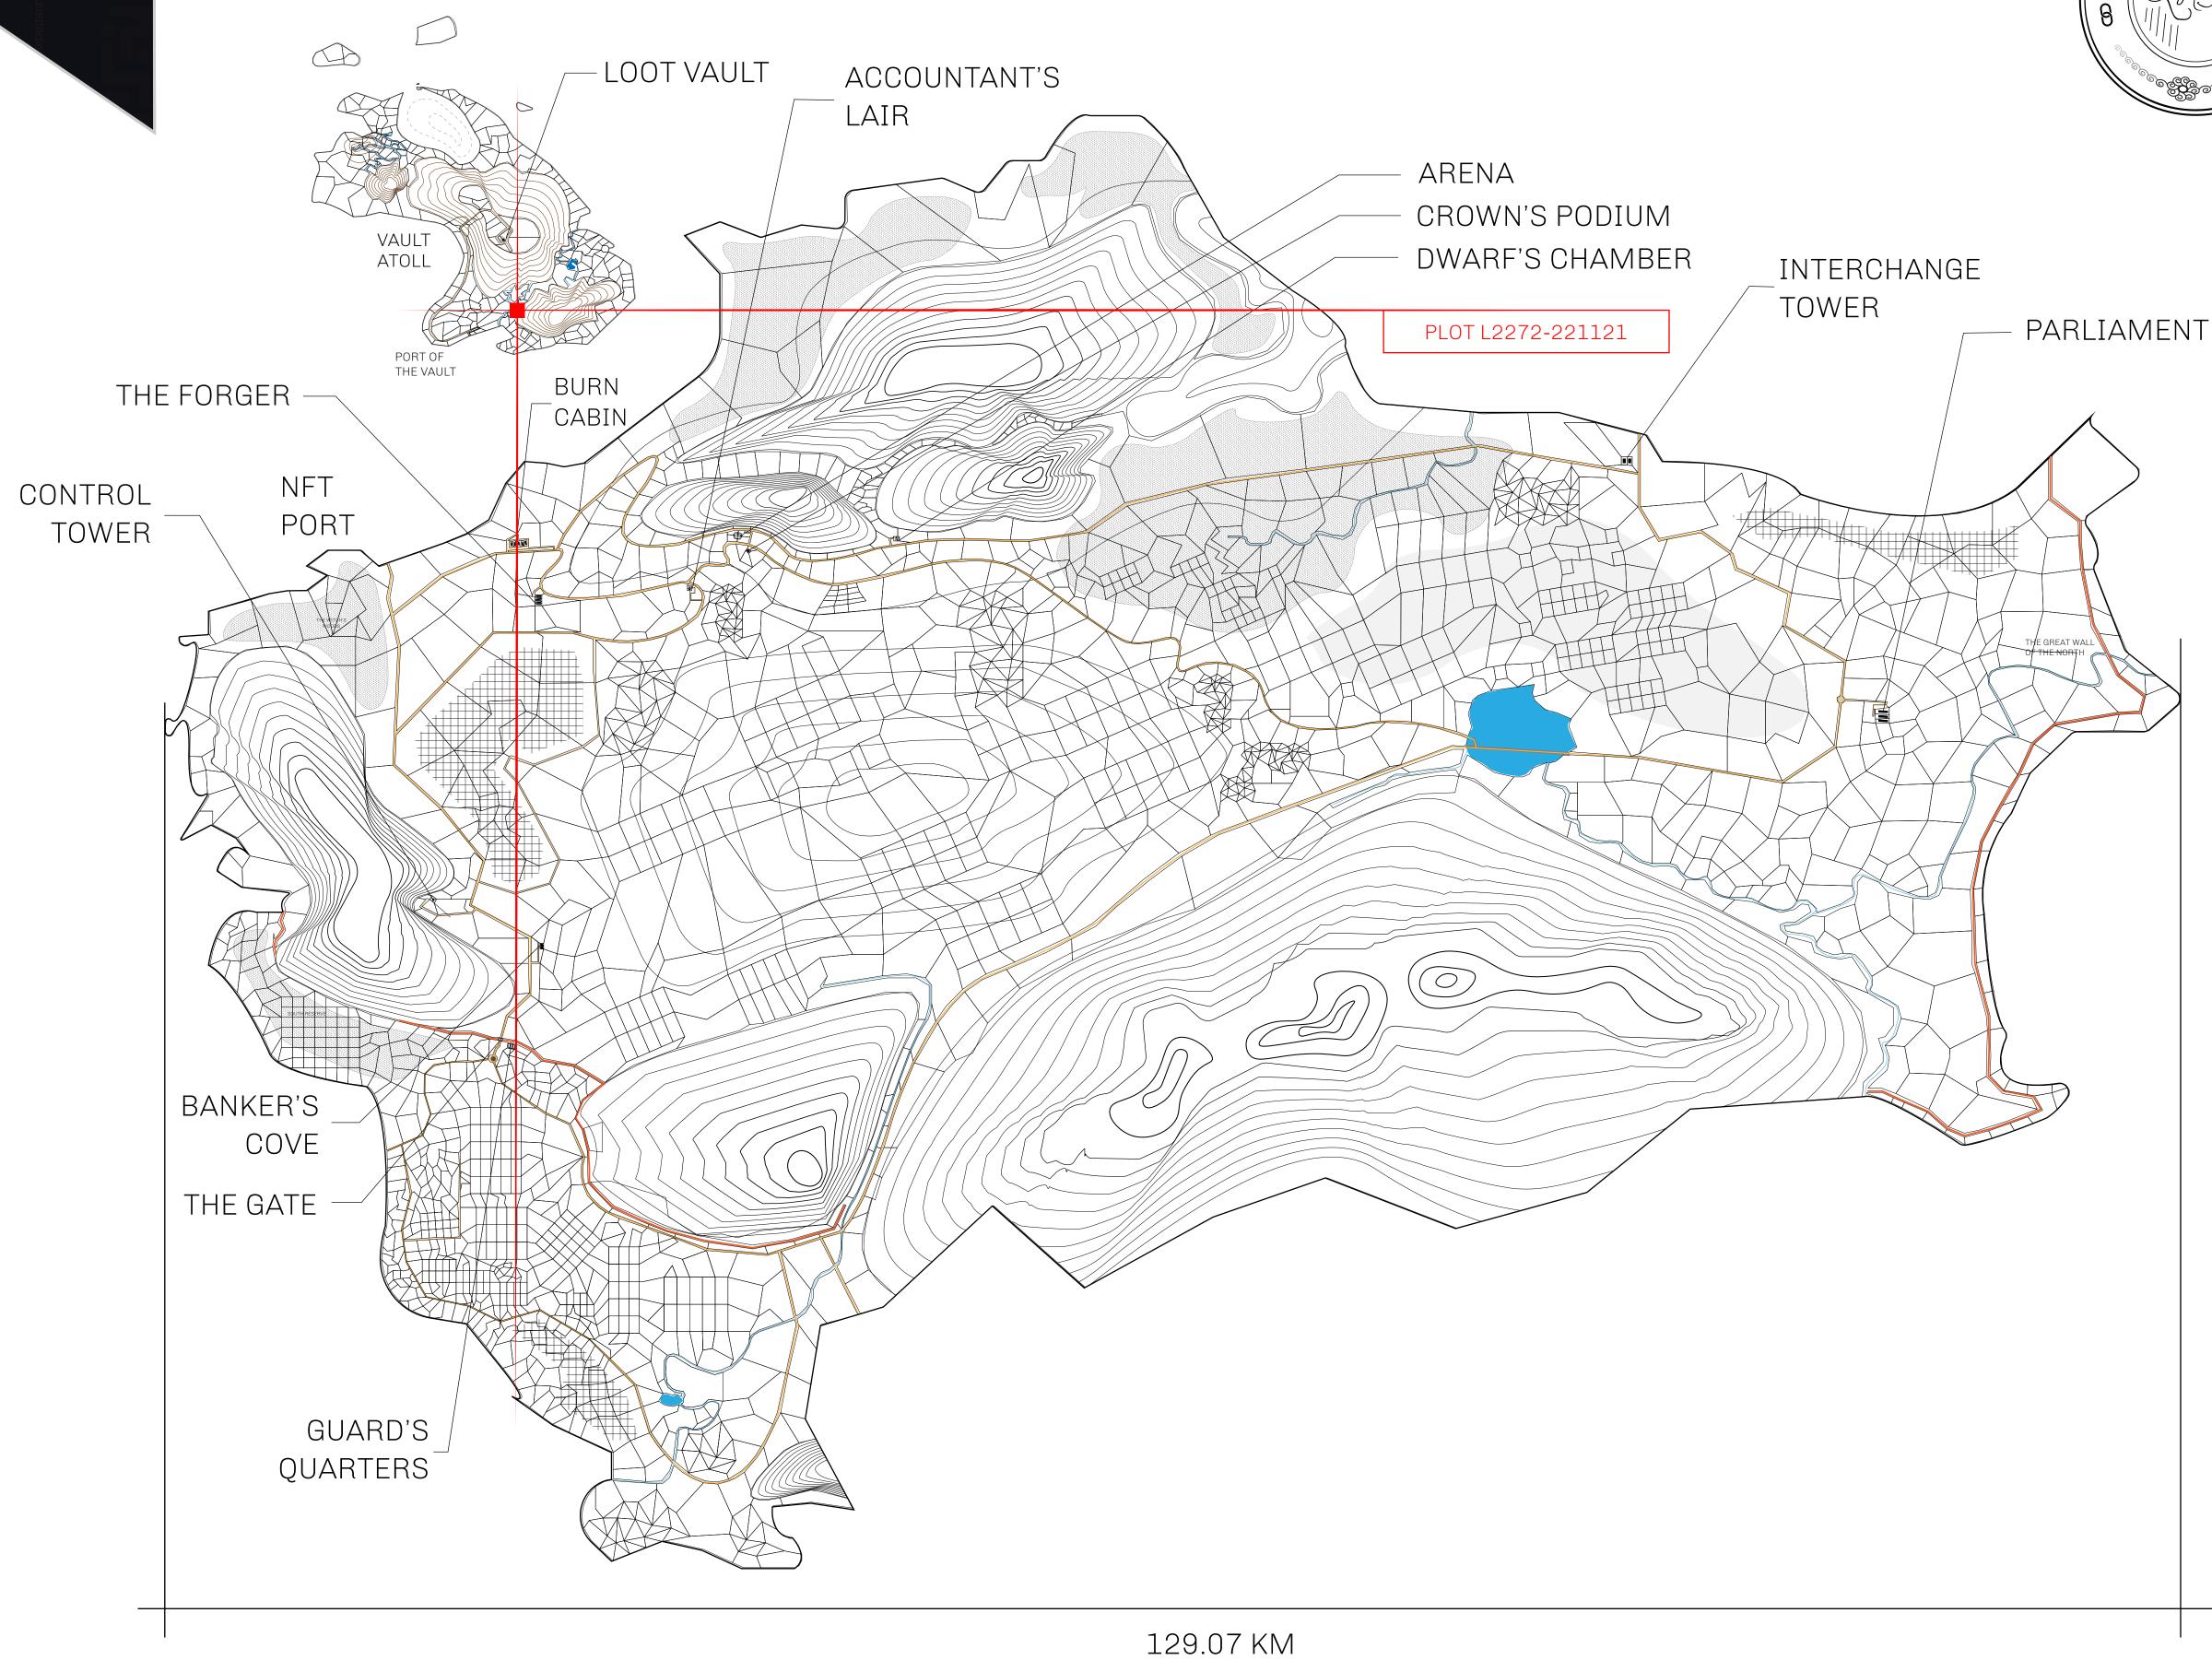

## HER MAJESTY'S GATED WORLD

As an economic and ruling powerhouse, the Great Empire controls the issuance and trade of BUN, LTT, and USDC reward credits. Decisions by its sitting parliamentarians affect Loot NFT World. Following the last war, border controls are tight and only invitees can enter. Each Sunday, all eyes focus on the Arena and the Crown's Podium, where battle-bidding auctions rage. The battle pit is not for the fainthearted and strategy plays a crucial role in winning.

## **GEOGRAPHY**

COASTLINE 462.64 KM (287.47 MILES)

BORDERS OCEAN, ROYAUME DE SATOSHI, X BY SL & TERRITORIO LTT ST

HIGHEST POINT MOUNT ARES +8120 M

LOWEST POINT NFT PORT 0 M

PLOTS 2284 SCALE 1:50000

## H.M. LNFT Land Registry

TITLE NUMBER

L2272-221121

ADMINISTRATIVE AREA

THE GREAT EMPIRE

ISSUED 22 November 2021

SCALE **1/50000** 

OWNER ENTITLEMENT