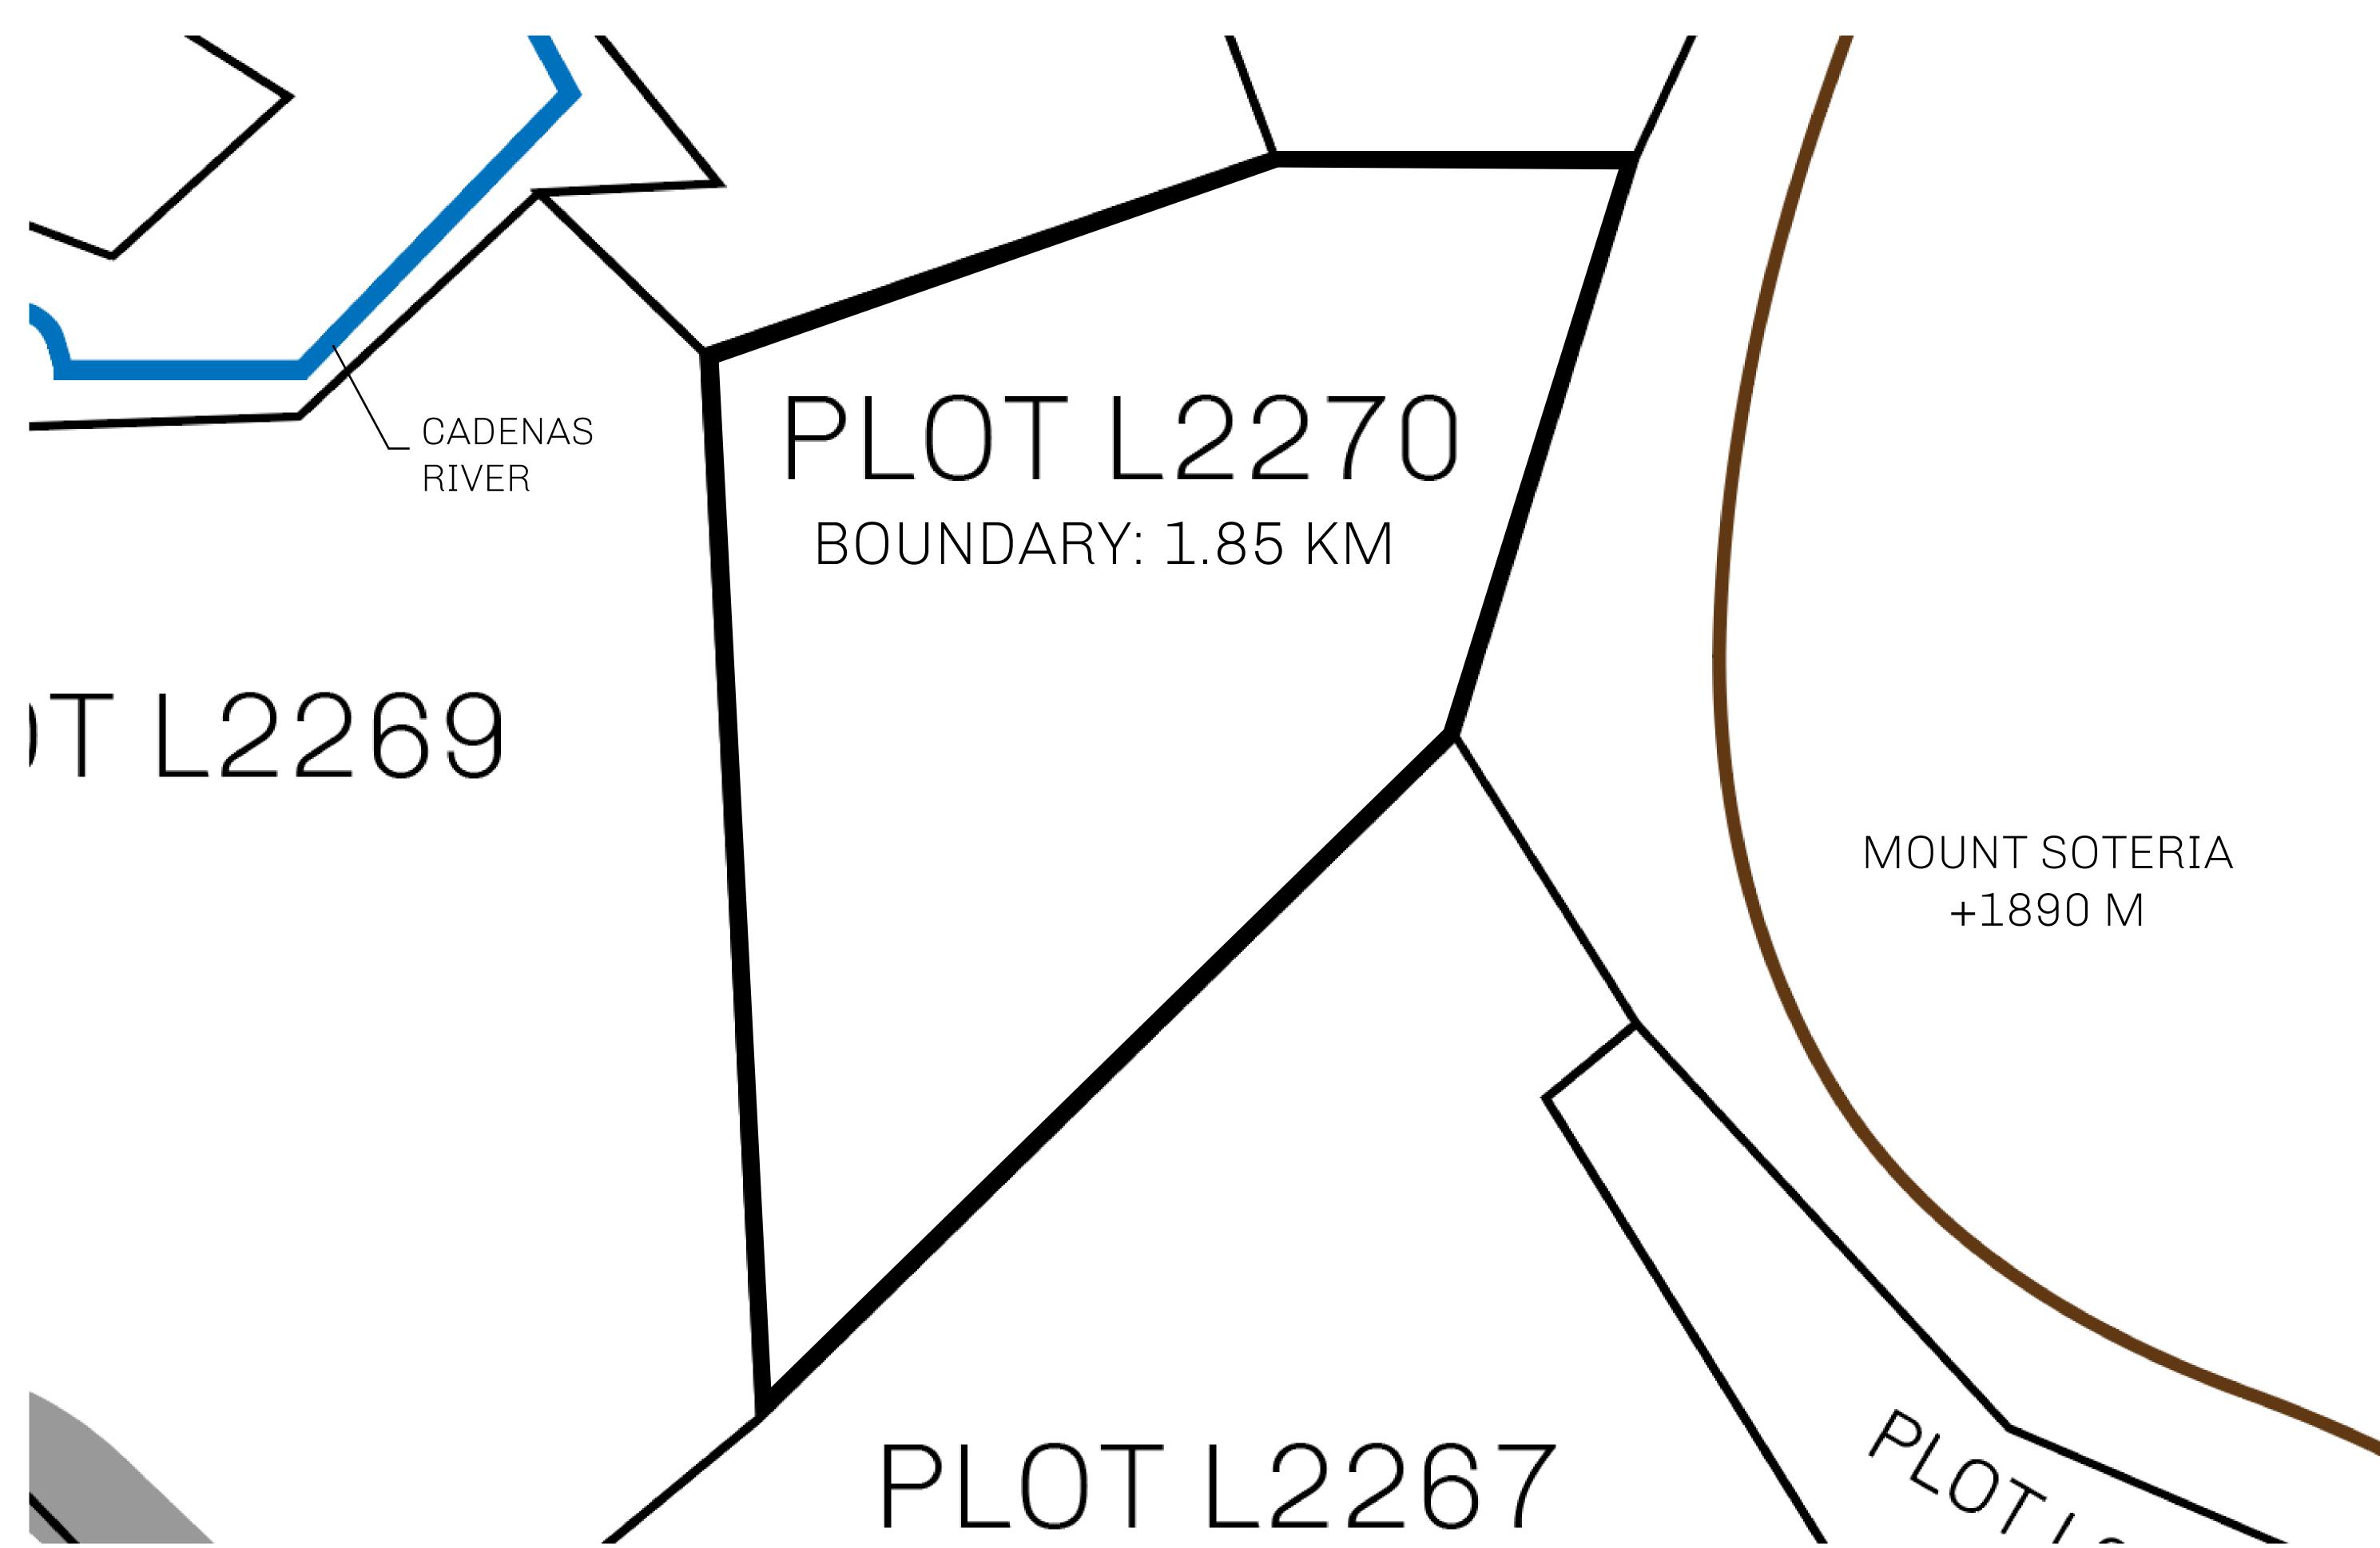

## H.M. LNFT Land Registry

TITLE NUMBER

L2270-221121

ADMINISTRATIVE AREA

THE GREAT EMPIRE

ISSUED 22 November 2021

SCALE 1/50000

OWNER ENTITLEMENT