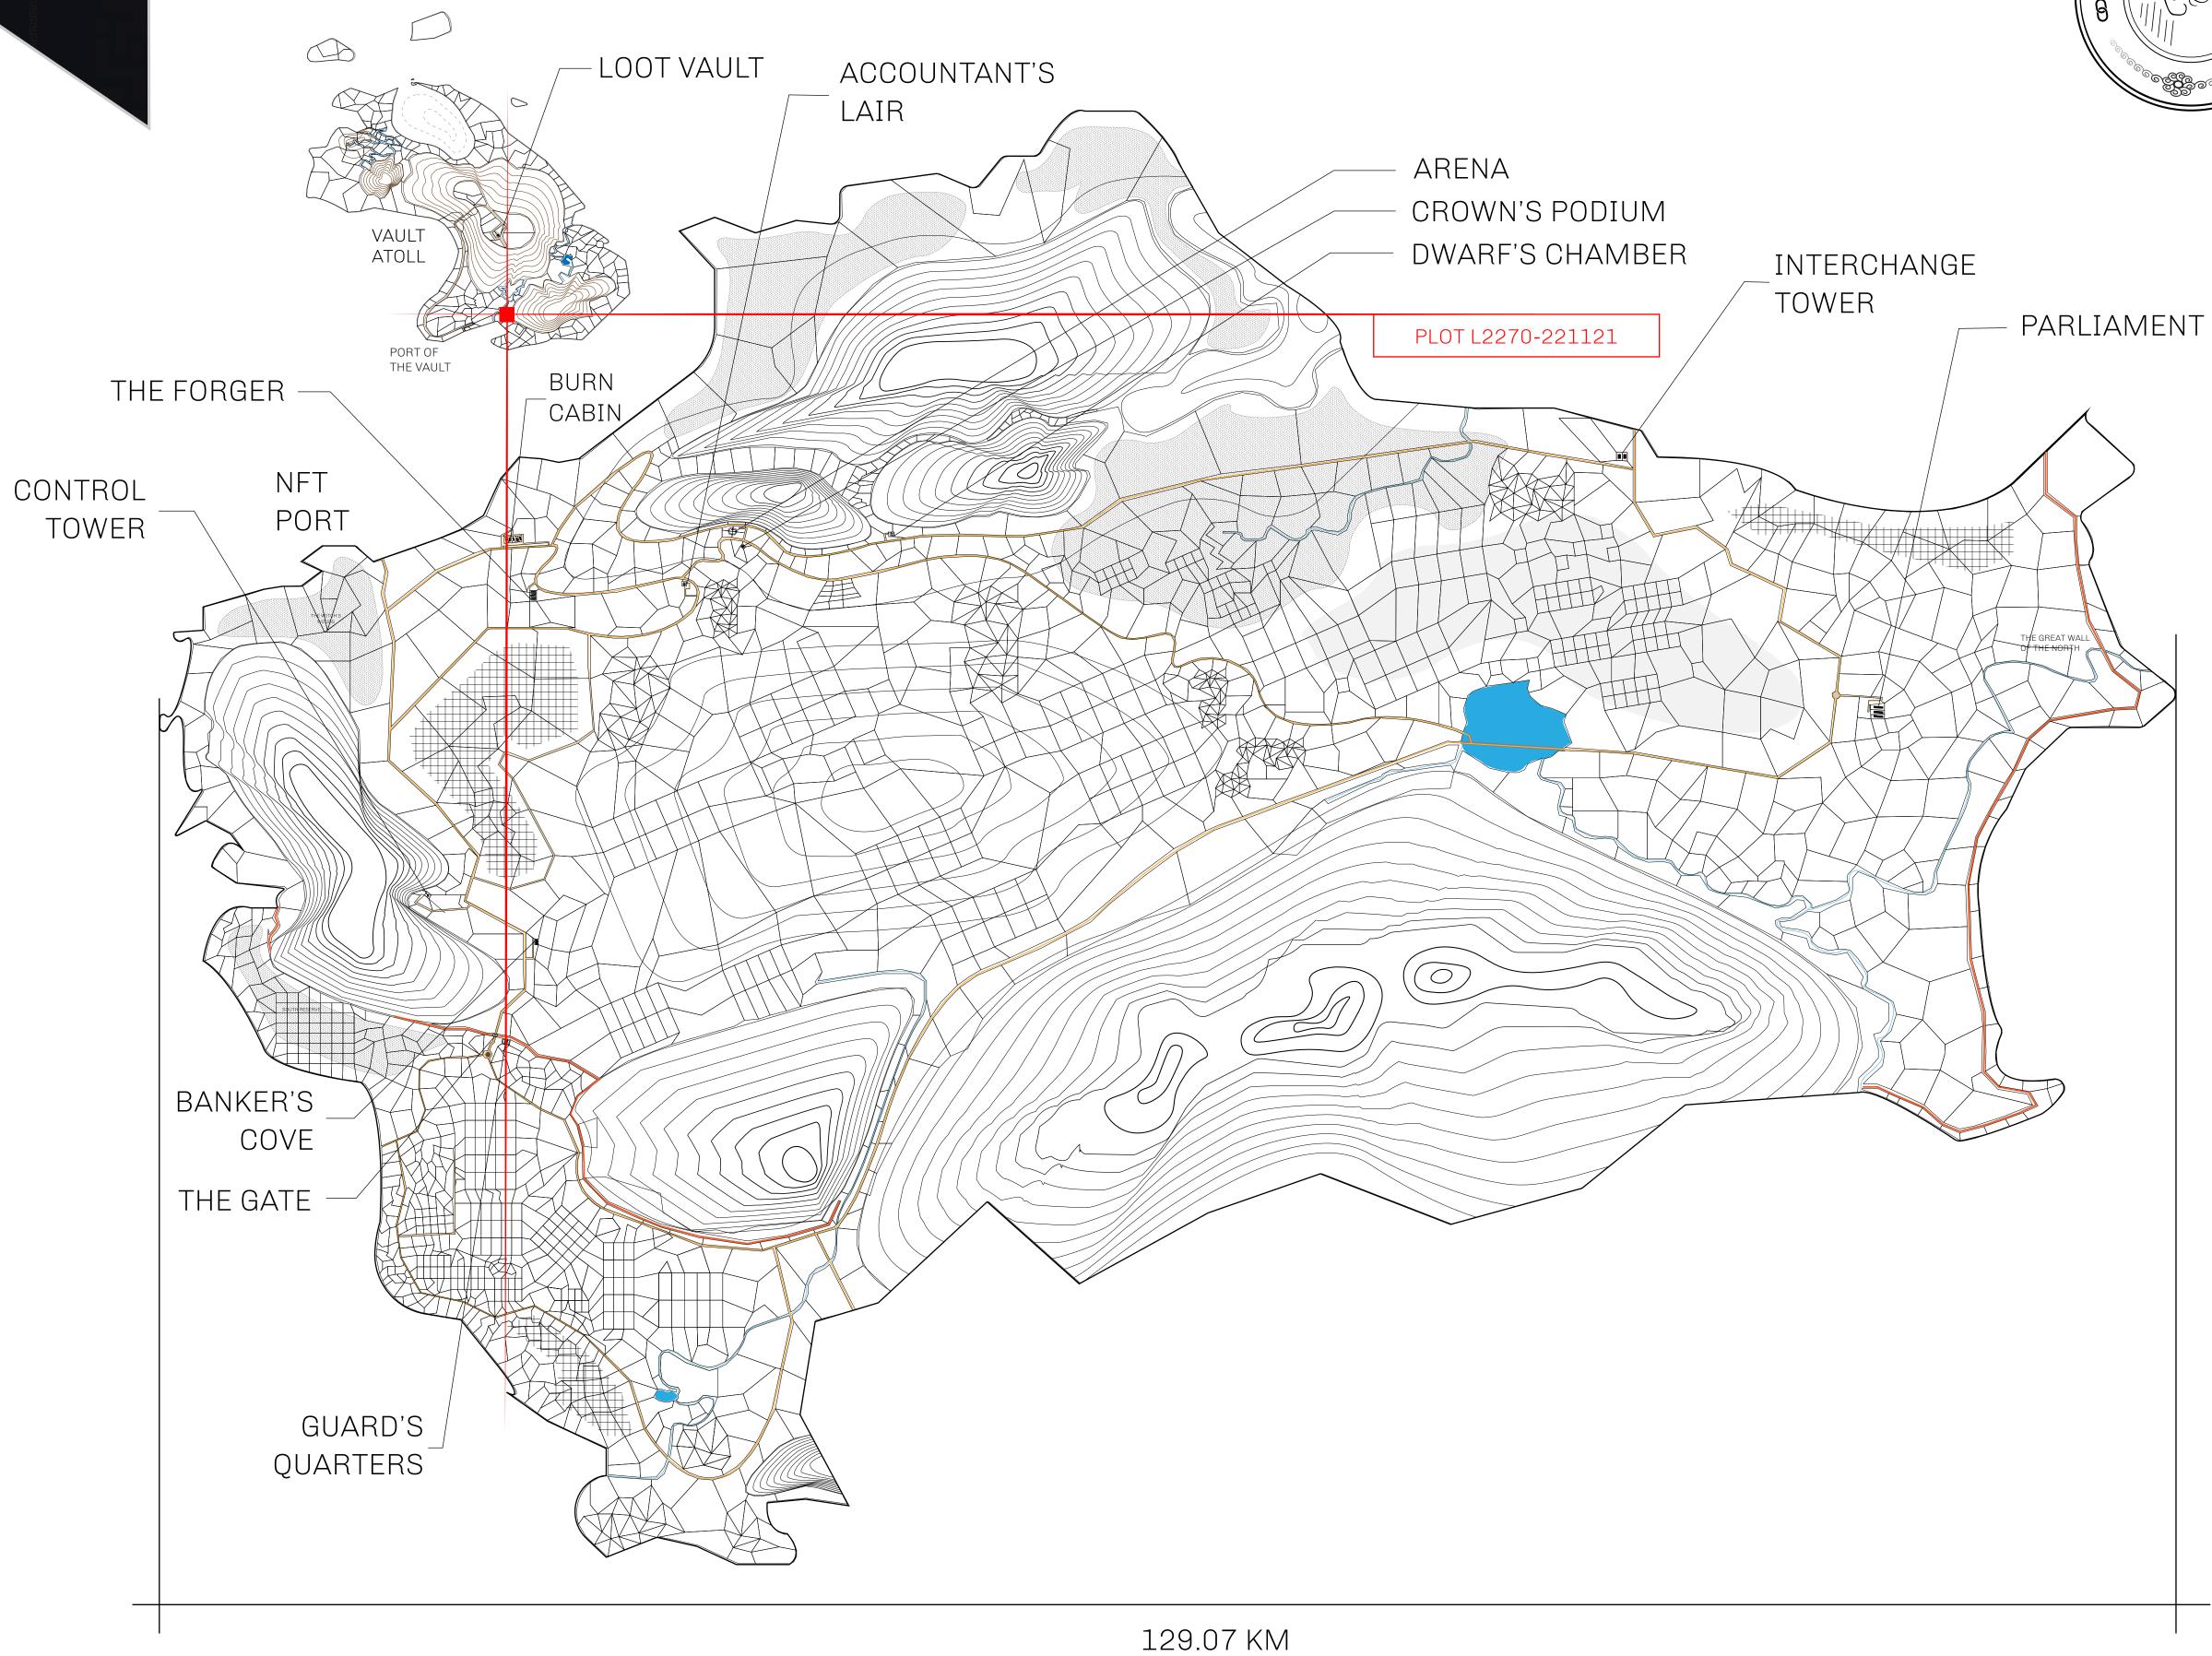

## HER MAJESTY'S GATED WORLD

As an economic and ruling powerhouse, the Great Empire controls the issuance and trade of BUN, LTT, and USDC reward credits. Decisions by its sitting parliamentarians affect Loot NFT World. Following the last war, border controls are tight and only invitees can enter. Each Sunday, all eyes focus on the Arena and the Crown's Podium, where battle-bidding auctions rage. The battle pit is not for the fainthearted and strategy plays a crucial role in winning.

## GEOGRAPHY

COASTLINE 462.64 KM (287.47 MILES)

BORDERS OCEAN, ROYAUME DE SATOSHI, X BY SL & TERRITORIO LTT ST

HIGHEST POINT MOUNT ARES +8120 M

LOWEST POINT NFT PORT 0 M

PLOTS 2284 SCALE 1:50000

## H.M. LNFT Land Registry

TITLE NUMBER

L2270-221121

ADMINISTRATIVE AREA

THE GREAT EMPIRE

ISSUED 22 November 2021

SCALE 1/50000

OWNER ENTITLEMENT