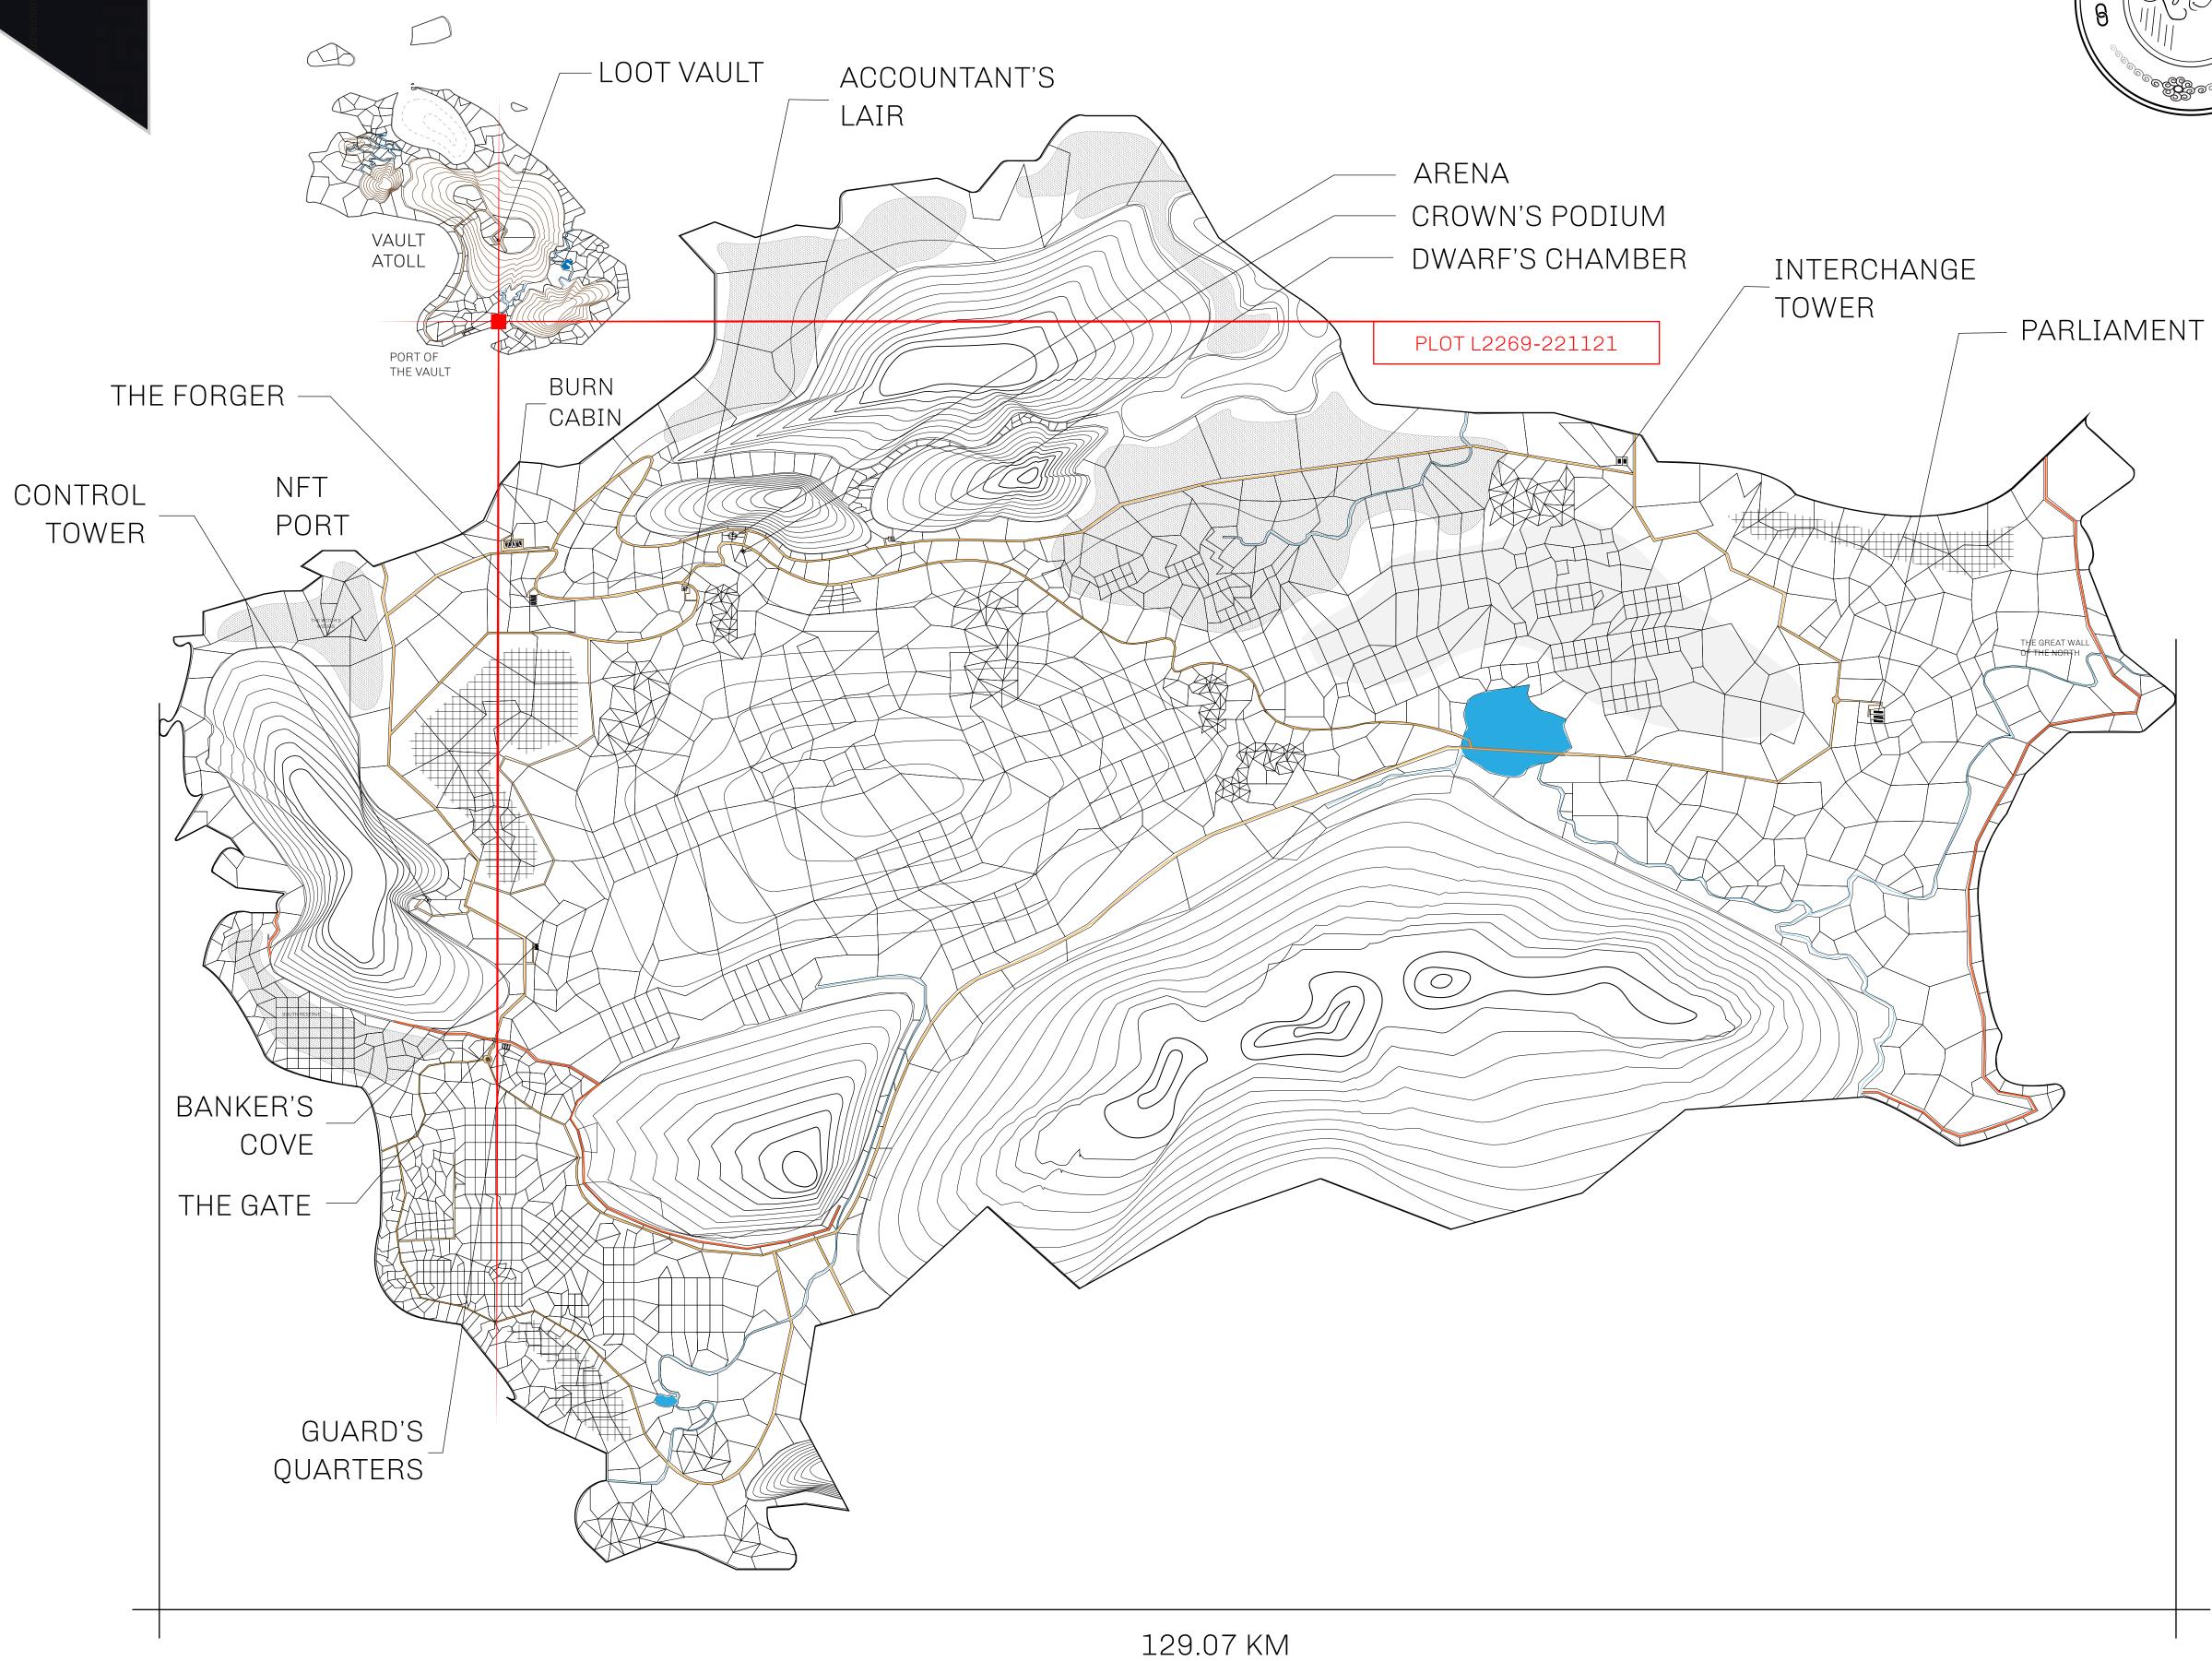

## HER MAJESTY'S GATED WORLD

As an economic and ruling powerhouse, the Great Empire controls the issuance and trade of BUN, LTT, and USDC reward credits. Decisions by its sitting parliamentarians affect Loot NFT World. Following the last war, border controls are tight and only invitees can enter. Each Sunday, all eyes focus on the Arena and the Crown's Podium, where battle-bidding auctions rage. The battle pit is not for the fainthearted and strategy plays a crucial role in winning.

## **GEOGRAPHY**

COASTLINE 462.64 KM (287.47 MILES)

BORDERS OCEAN, ROYAUME DE SATOSHI, X BY SL & TERRITORIO LTT ST

HIGHEST POINT MOUNT ARES +8120 M

LOWEST POINT NFT PORT 0 M

PLOTS 2284 SCALE 1:50000

## H.M. LNFT Land Registry

TITLE NUMBER

L2269-221121

ADMINISTRATIVE AREA

THE GREAT EMPIRE

ISSUED 22 November 2021

SCALE 1/50000

OWNER ENTITLEMENT