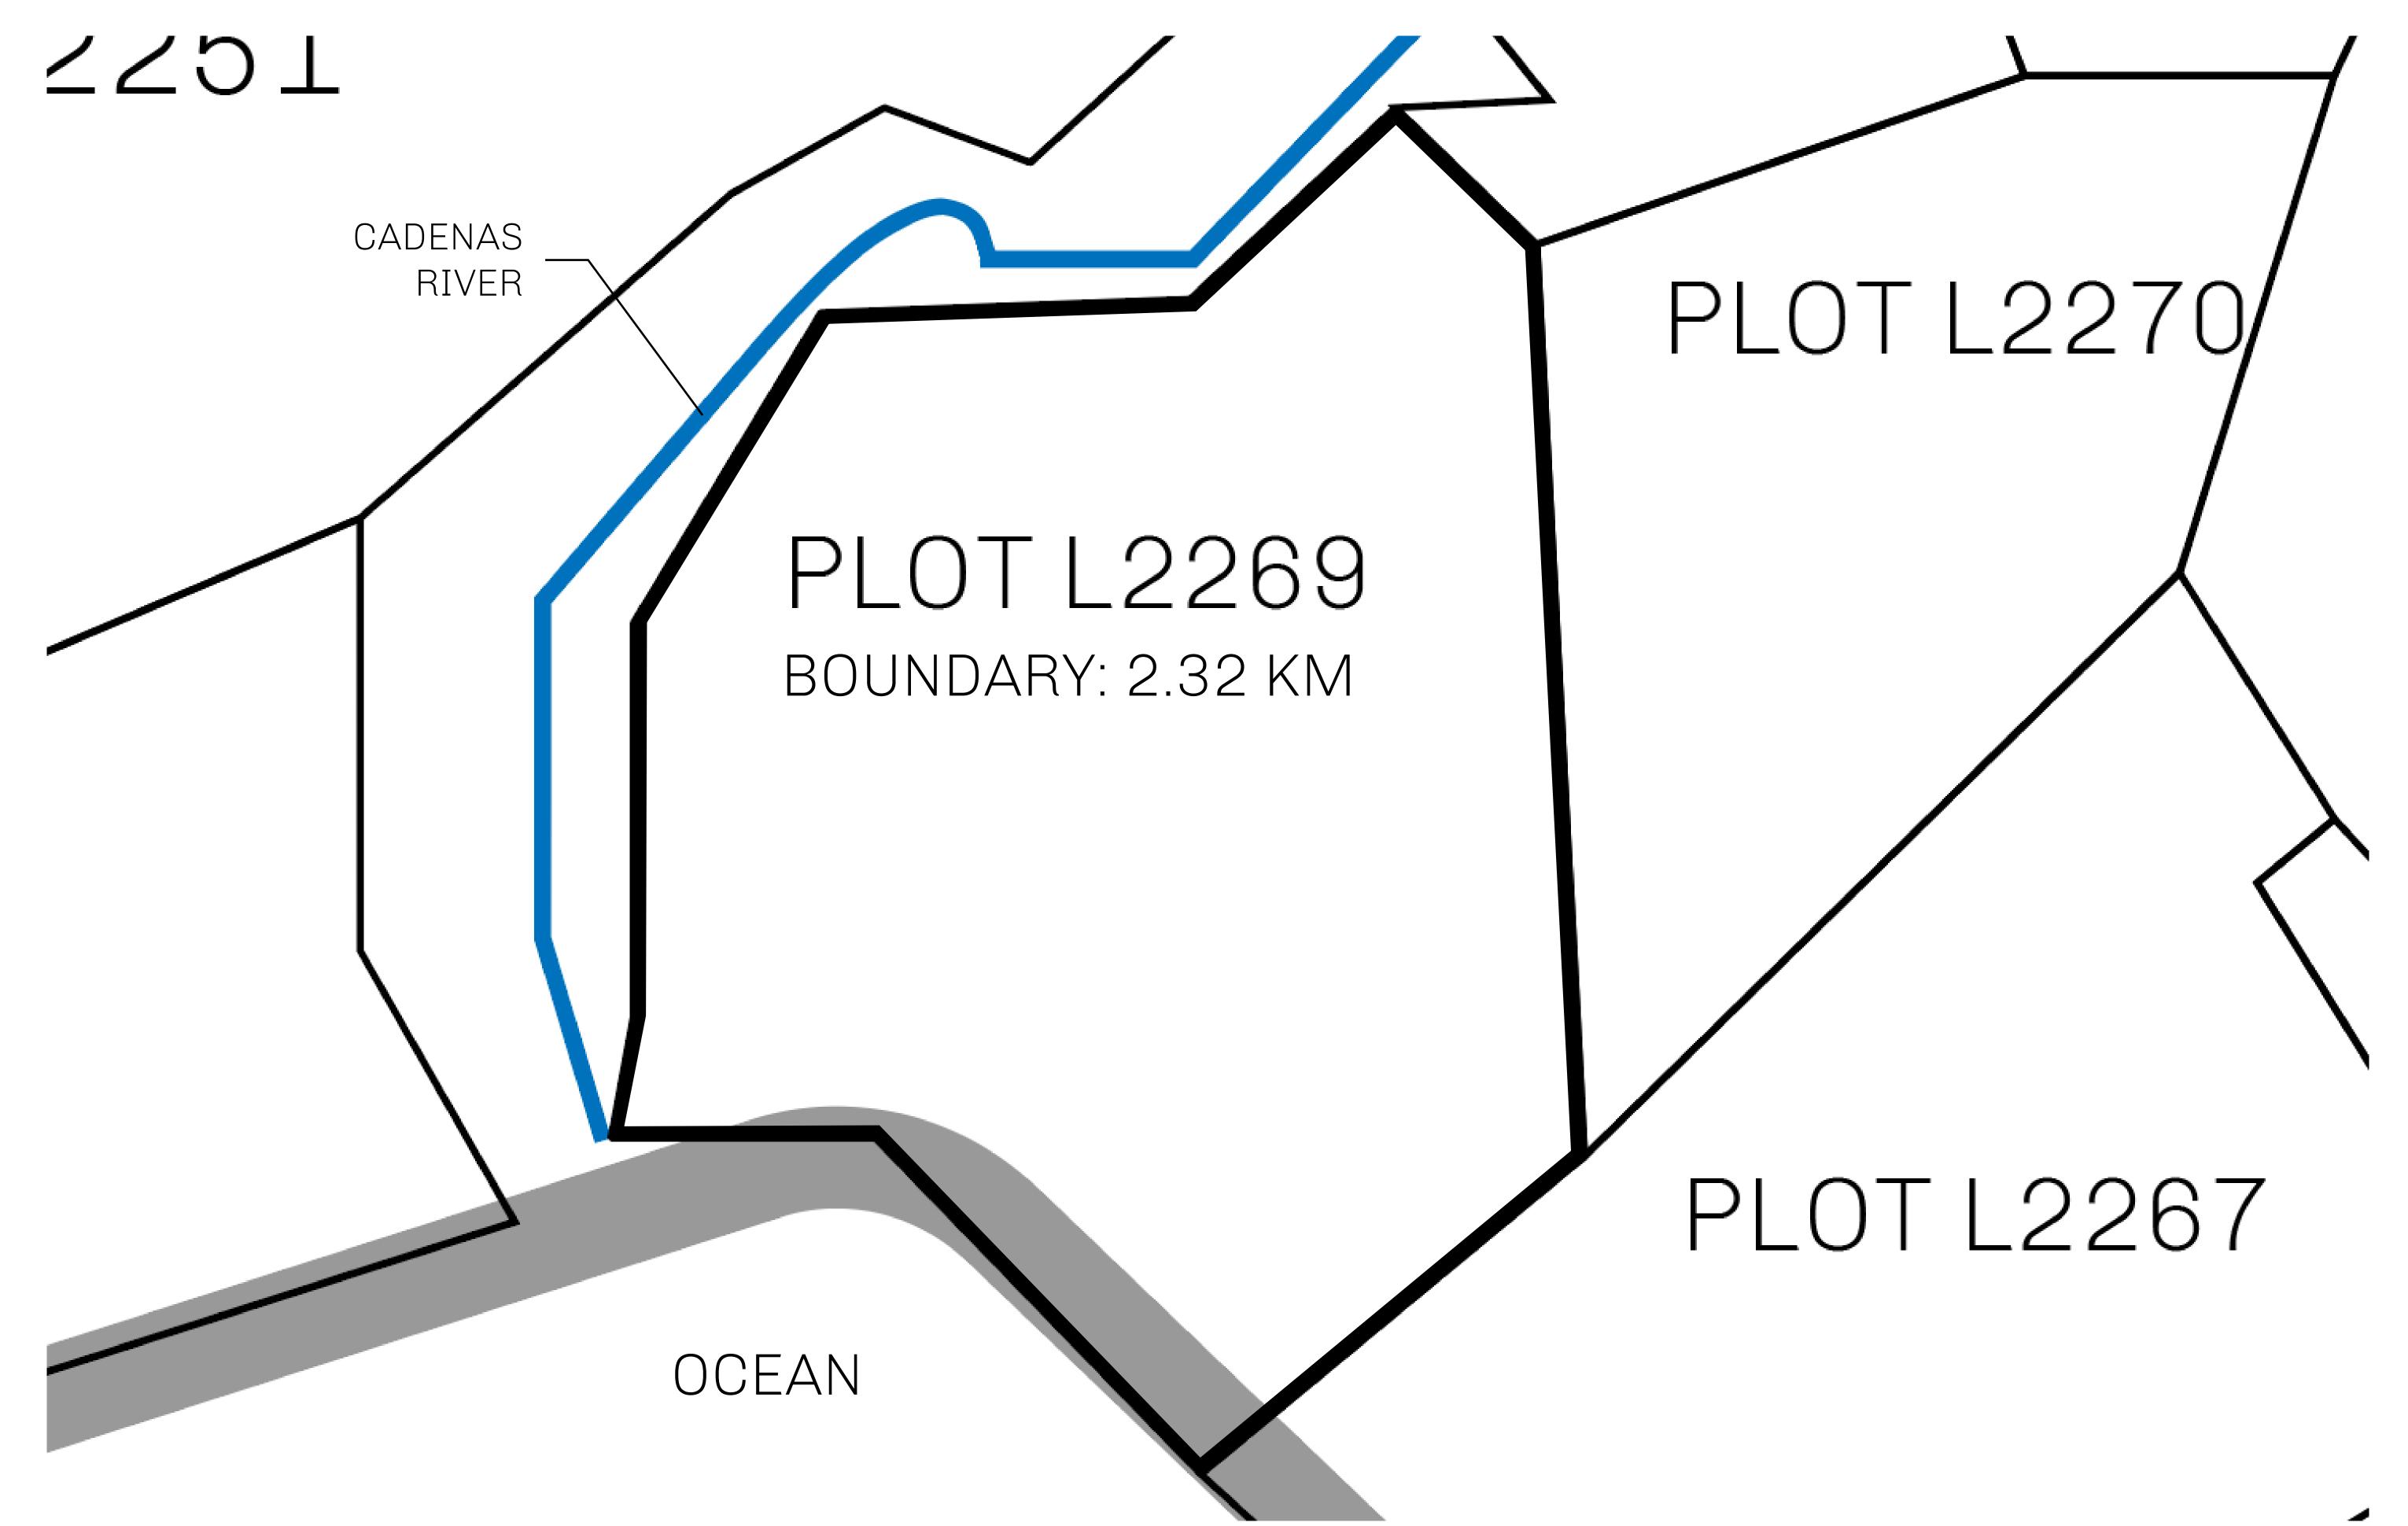

## H.M. LNFT Land Registry

TITLE NUMBER

L2269-221121

ADMINISTRATIVE AREA

THE GREAT EMPIRE

ISSUED 22 November 2021

SCALE 1/50000

OWNER ENTITLEMENT