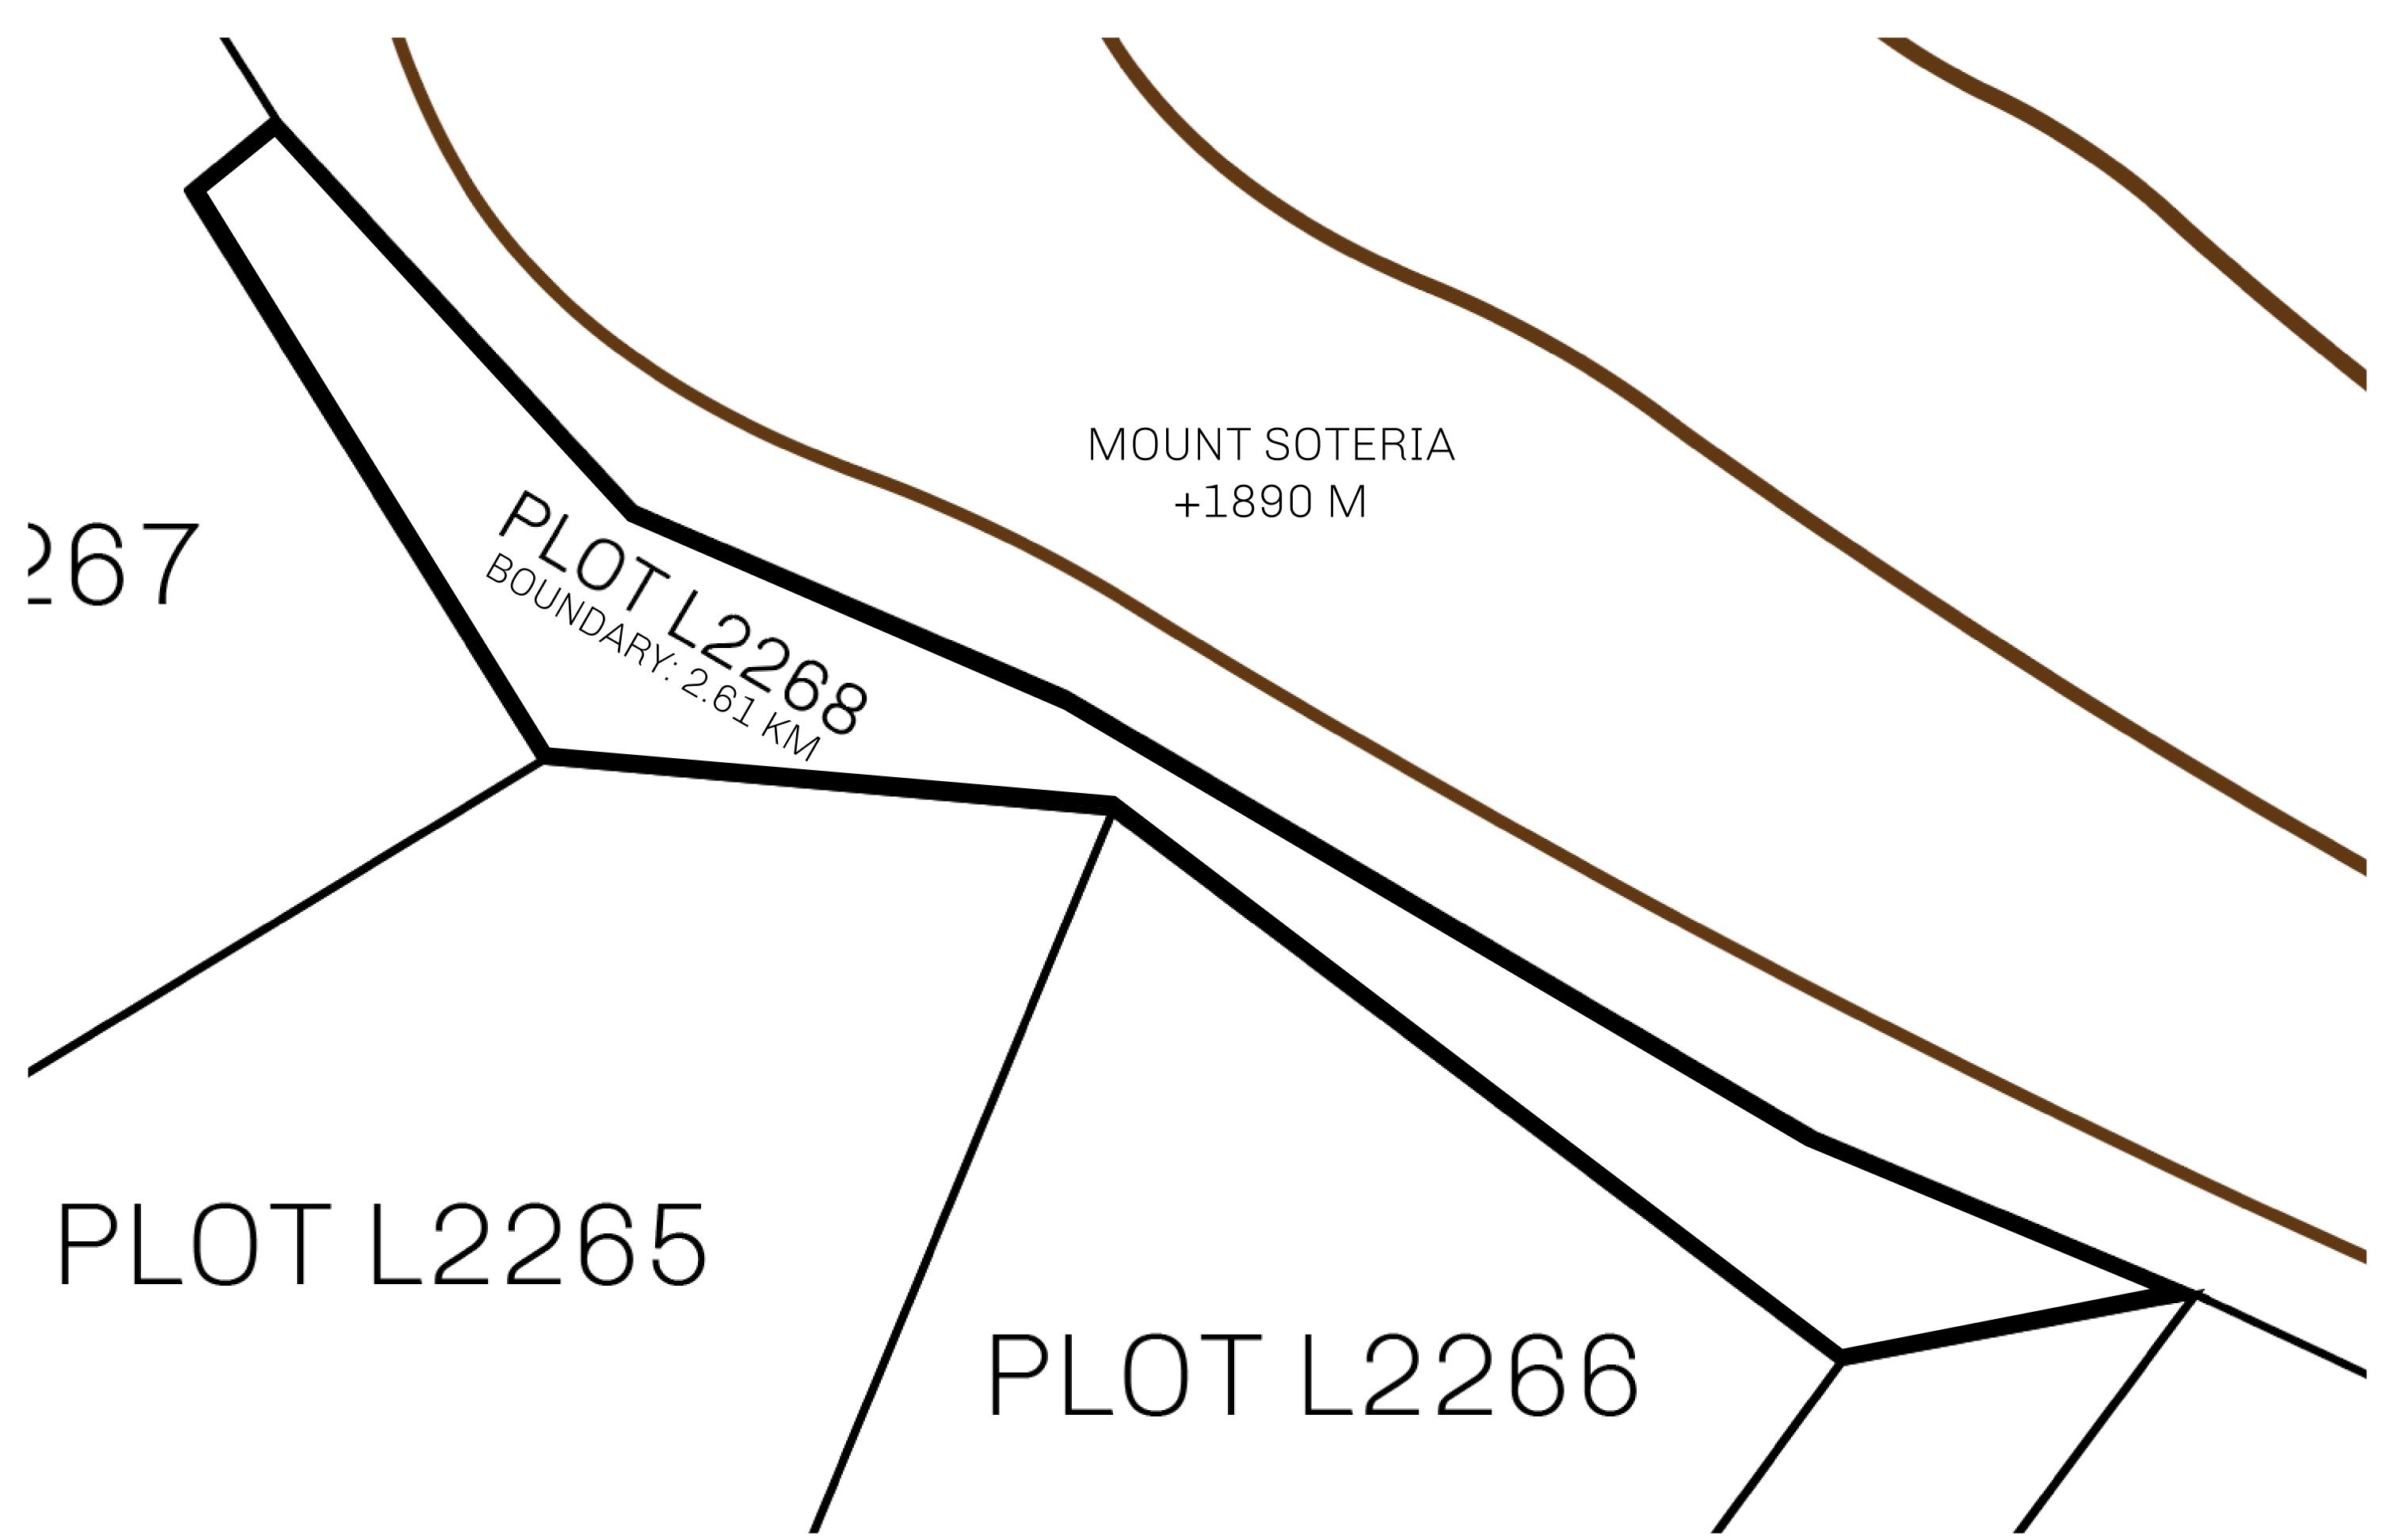

## H.M. LNFT Land Registry

L2268-221121

TITLE NUMBER

ADMINISTRATIVE AREA

THE GREAT EMPIRE

ISSUED 22 November 2021

SCALE 1/50000

OWNER ENTITLEMENT

Type W-GE: Share of 0.3% of all BUN sales based on number of NFT Stories minted

(rewarded in Credits); Mint 4 NFT Stories