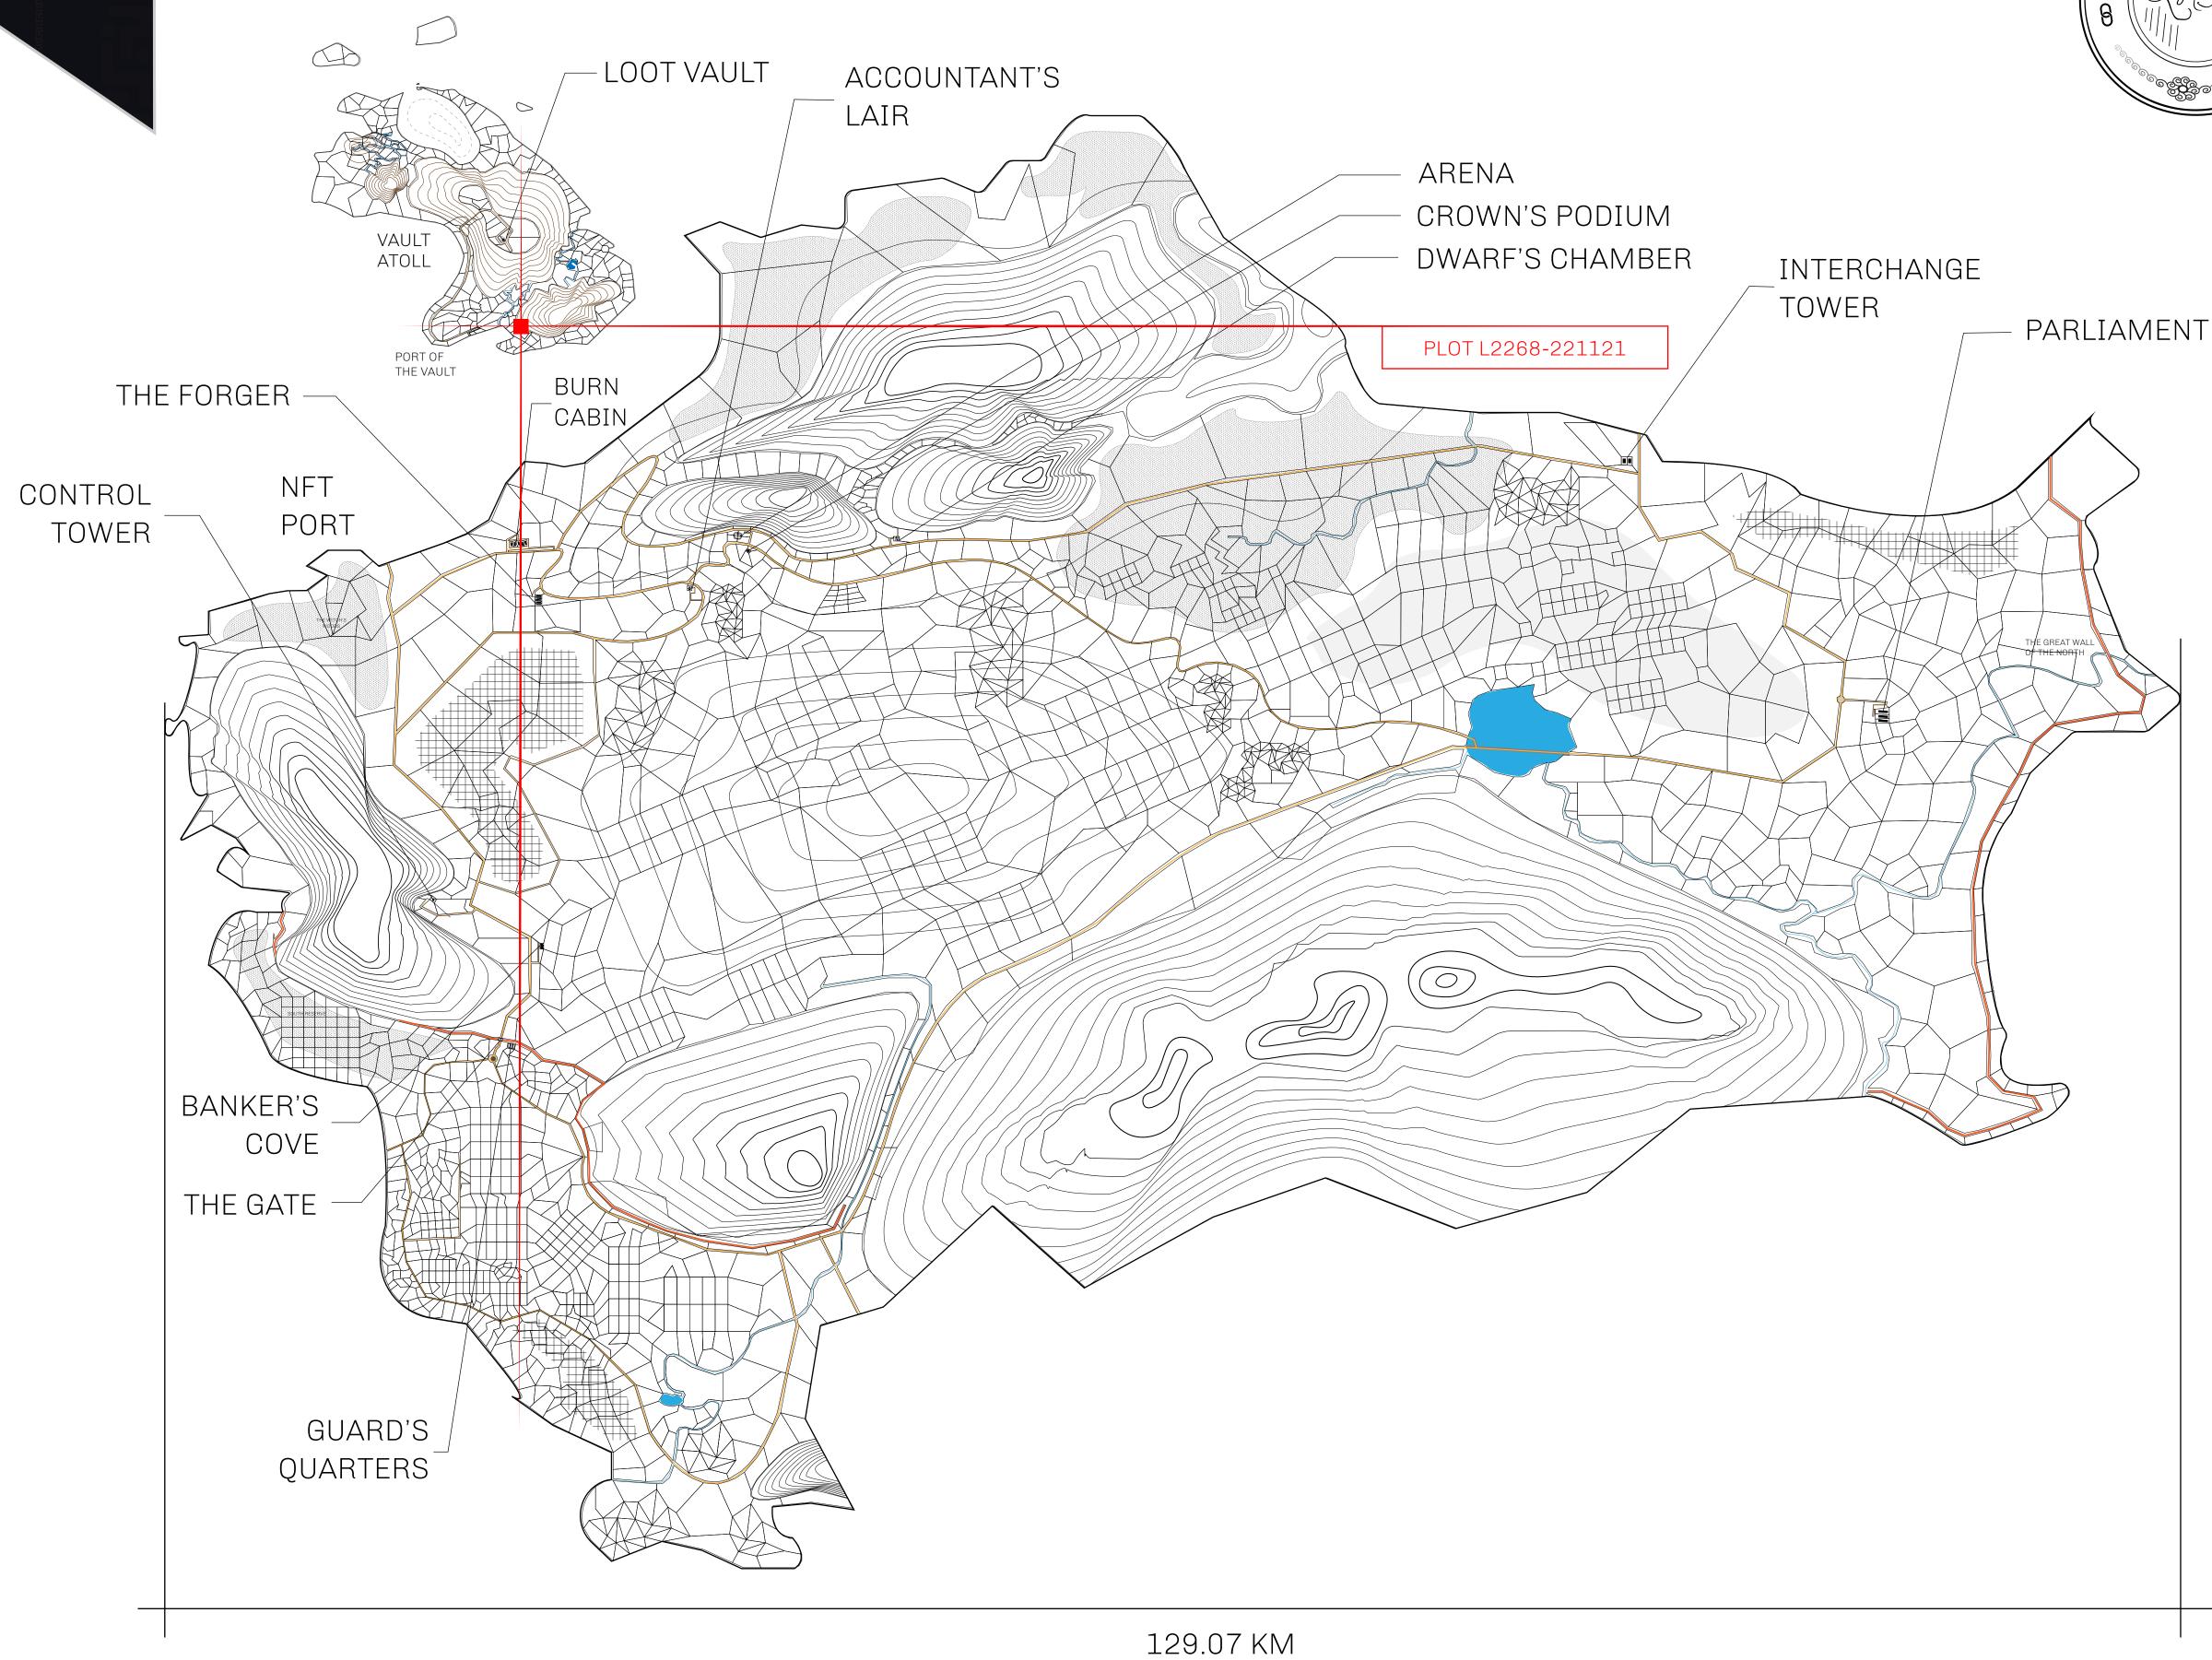

## **GEOGRAPHY**

COASTLINE 462.64 KM (287.47 MILES)

BORDERS OCEAN, ROYAUME DE SATOSHI, X BY SL & TERRITORIO LTT ST

HIGHEST POINT MOUNT ARES +8120 M

LOWEST POINT NFT PORT 0 M

PLOTS 2284 SCALE 1:50000

## H.M. LNFT Land Registry

L2268-221121

TITLE NUMBER

ADMINISTRATIVE AREA

THE GREAT EMPIRE

ISSUED 22 November 2021

SCALE 1/50000

OWNER ENTITLEMENT