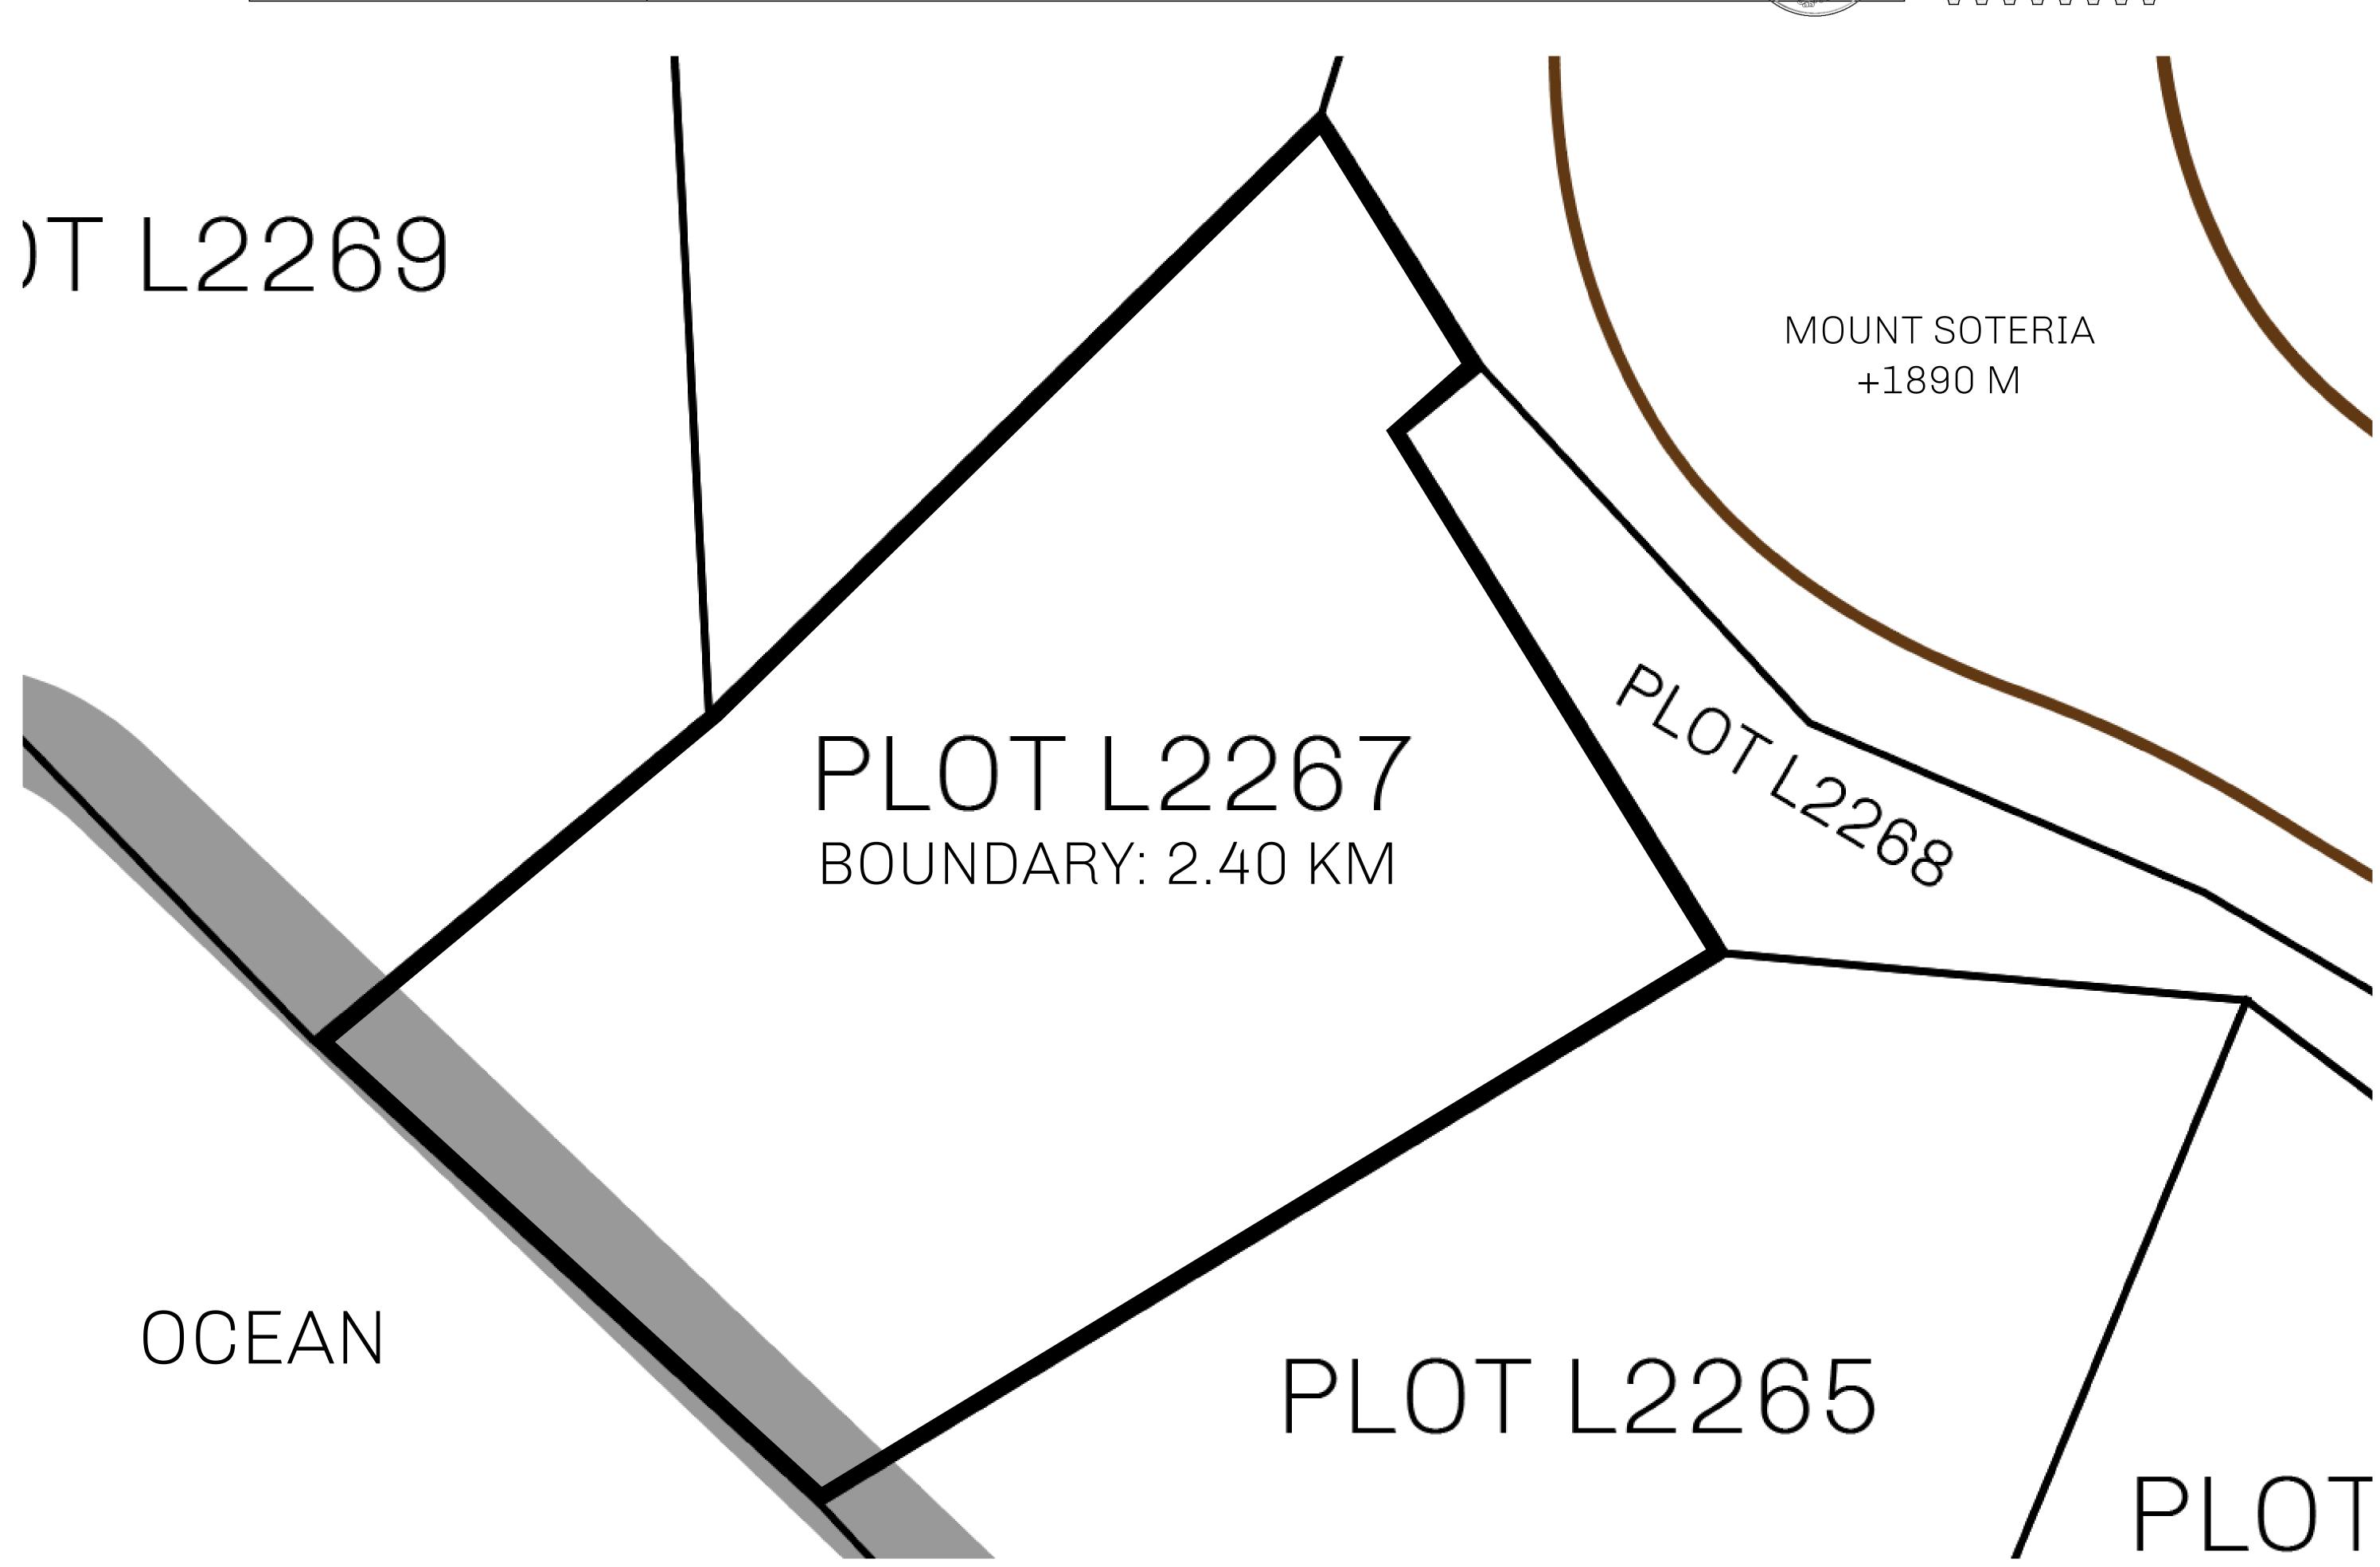

## **GEOGRAPHY**

COASTLINE 462.64 KM (287.47 MILES)

BORDERS OCEAN, ROYAUME DE SATOSHI, X BY SL & TERRITORIO LTT ST

HIGHEST POINT MOUNT ARES +8120 M

LOWEST POINT NFT PORT 0 M

PLOTS 2284 SCALE 1:50000

## H.M. LNFT Land Registry

L2267-221121

TITLE NUMBER

ADMINISTRATIVE AREA

THE GREAT EMPIRE

ISSUED 22 November 2021

SCALE 1/50000

OWNER ENTITLEMENT