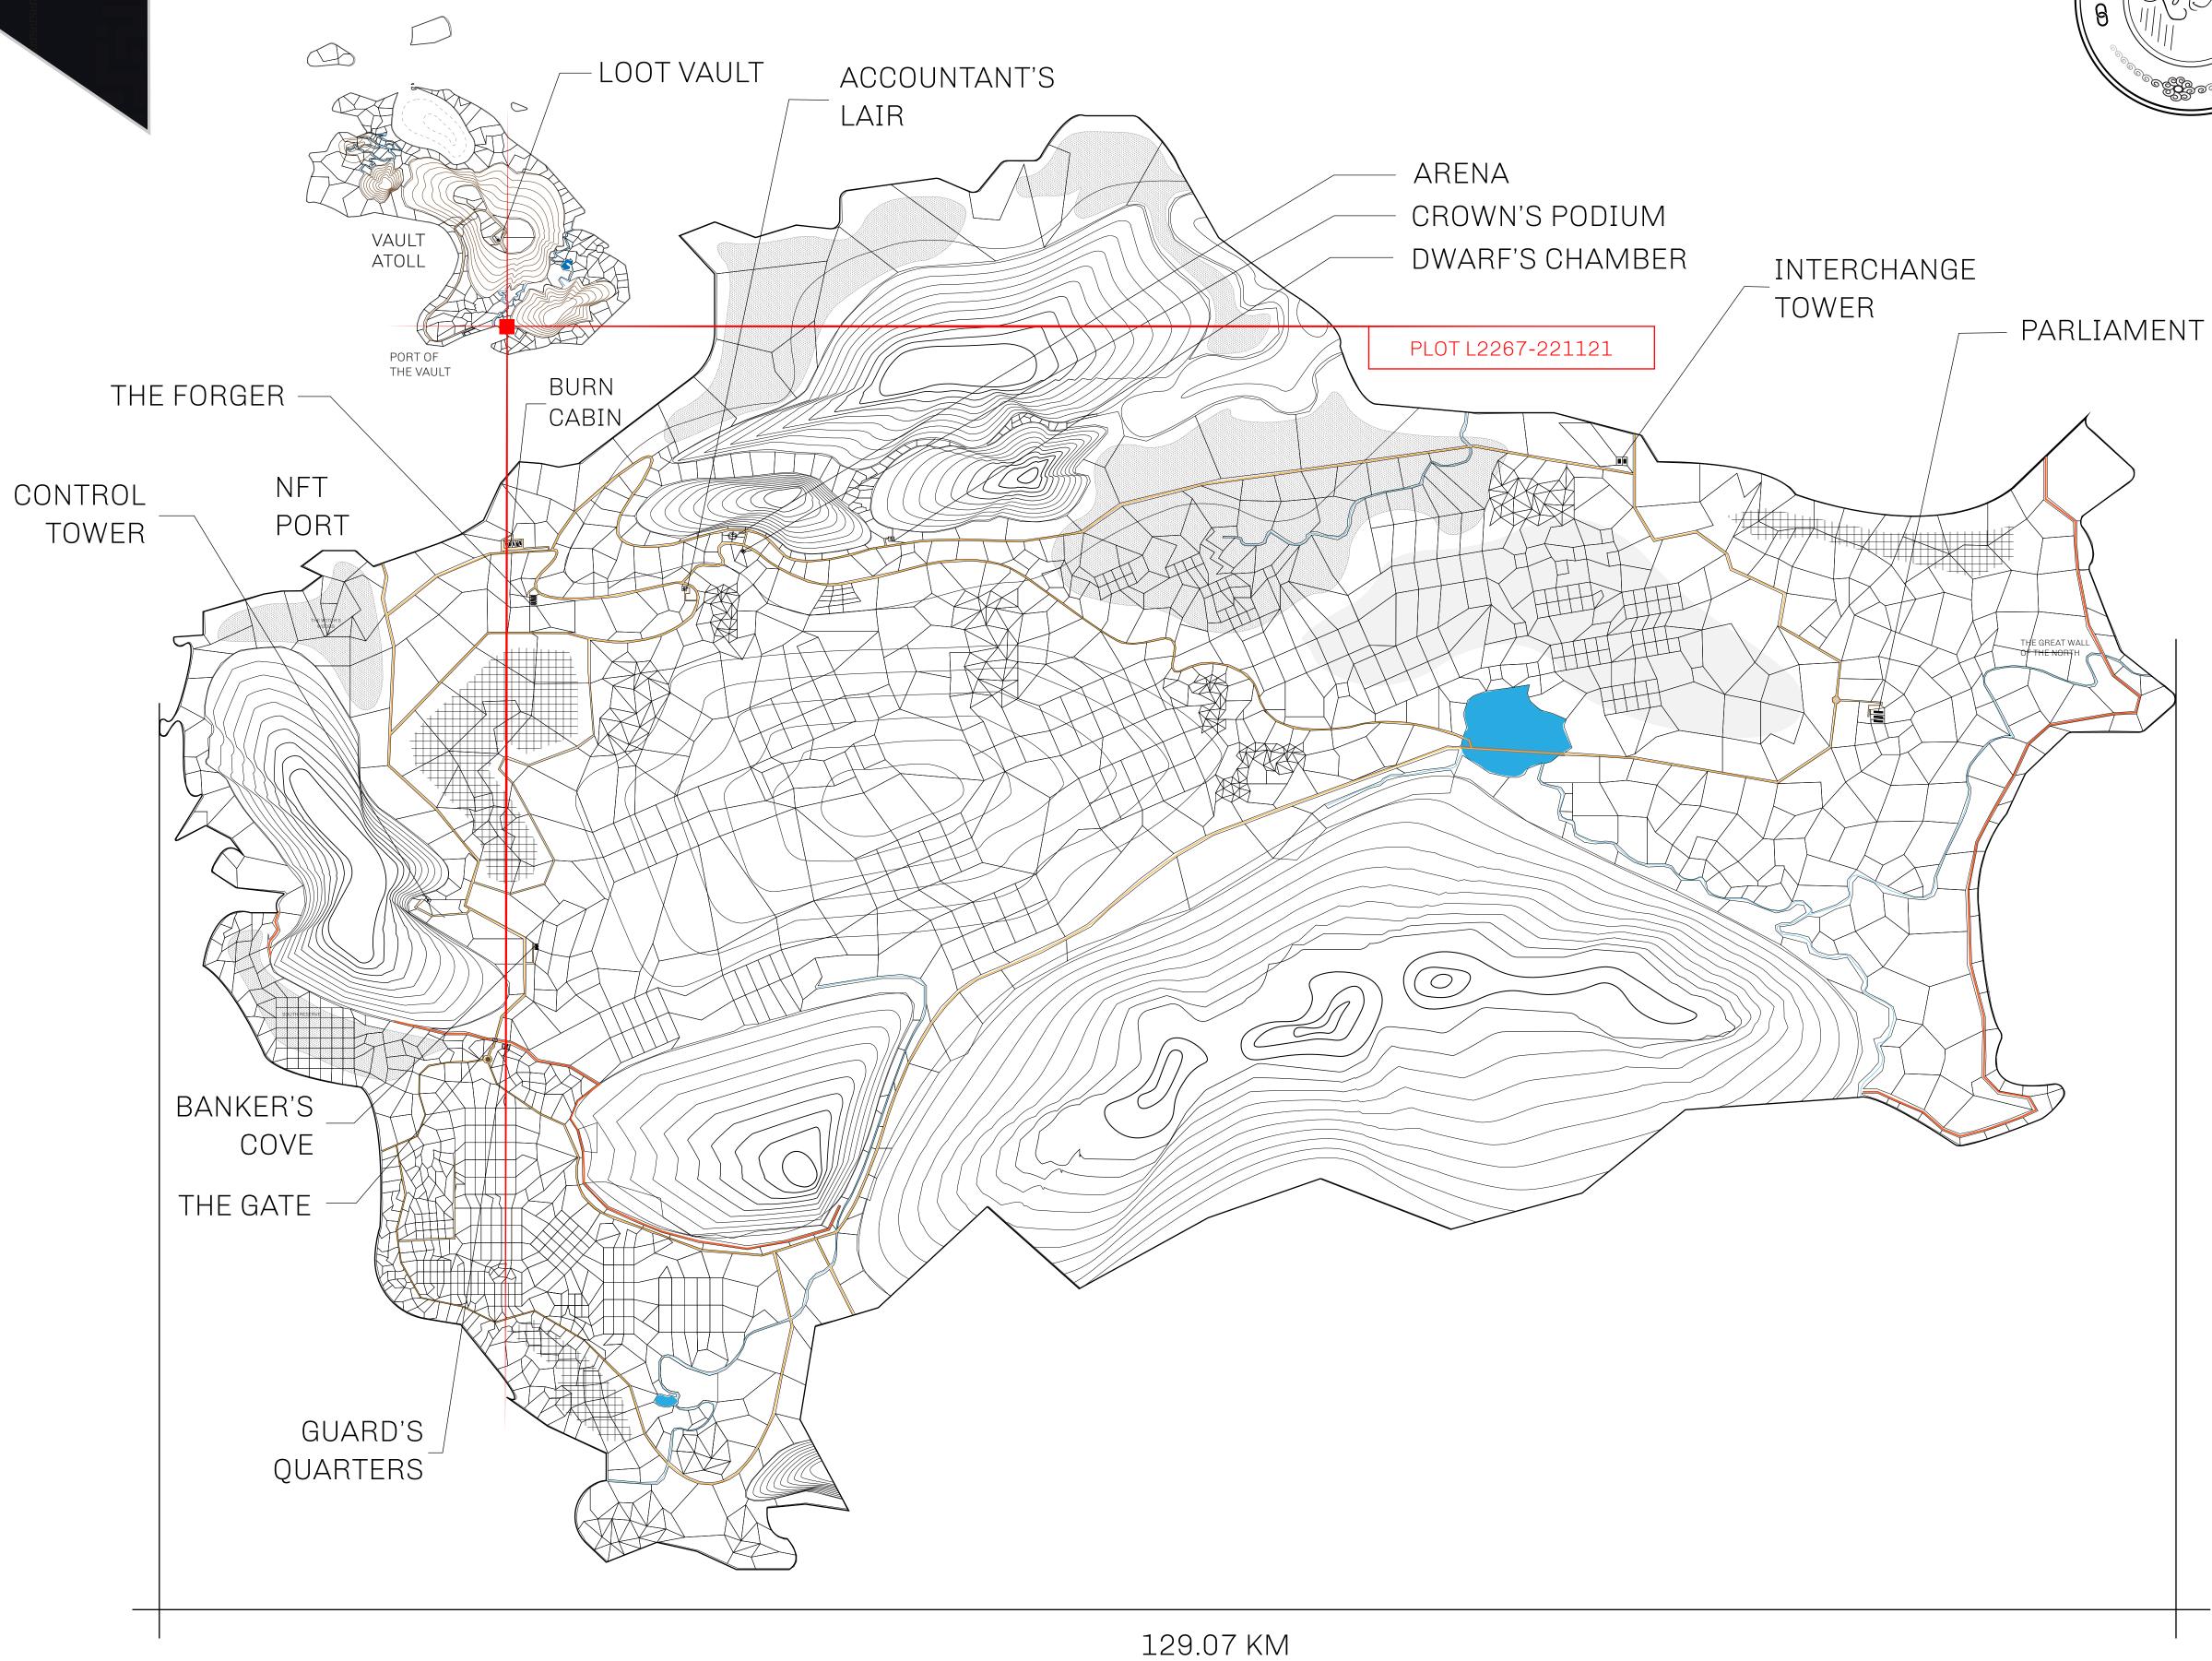

## **GEOGRAPHY**

COASTLINE 462.64 KM (287.47 MILES)

BORDERS OCEAN, ROYAUME DE SATOSHI, X BY SL & TERRITORIO LTT ST

HIGHEST POINT MOUNT ARES +8120 M

LOWEST POINT NFT PORT 0 M

PLOTS 2284 SCALE 1:50000

## H.M. LNFT Land Registry

L2267-221121

TITLE NUMBER

ADMINISTRATIVE AREA

THE GREAT EMPIRE

ISSUED 22 November 2021

SCALE 1/50000

OWNER ENTITLEMENT