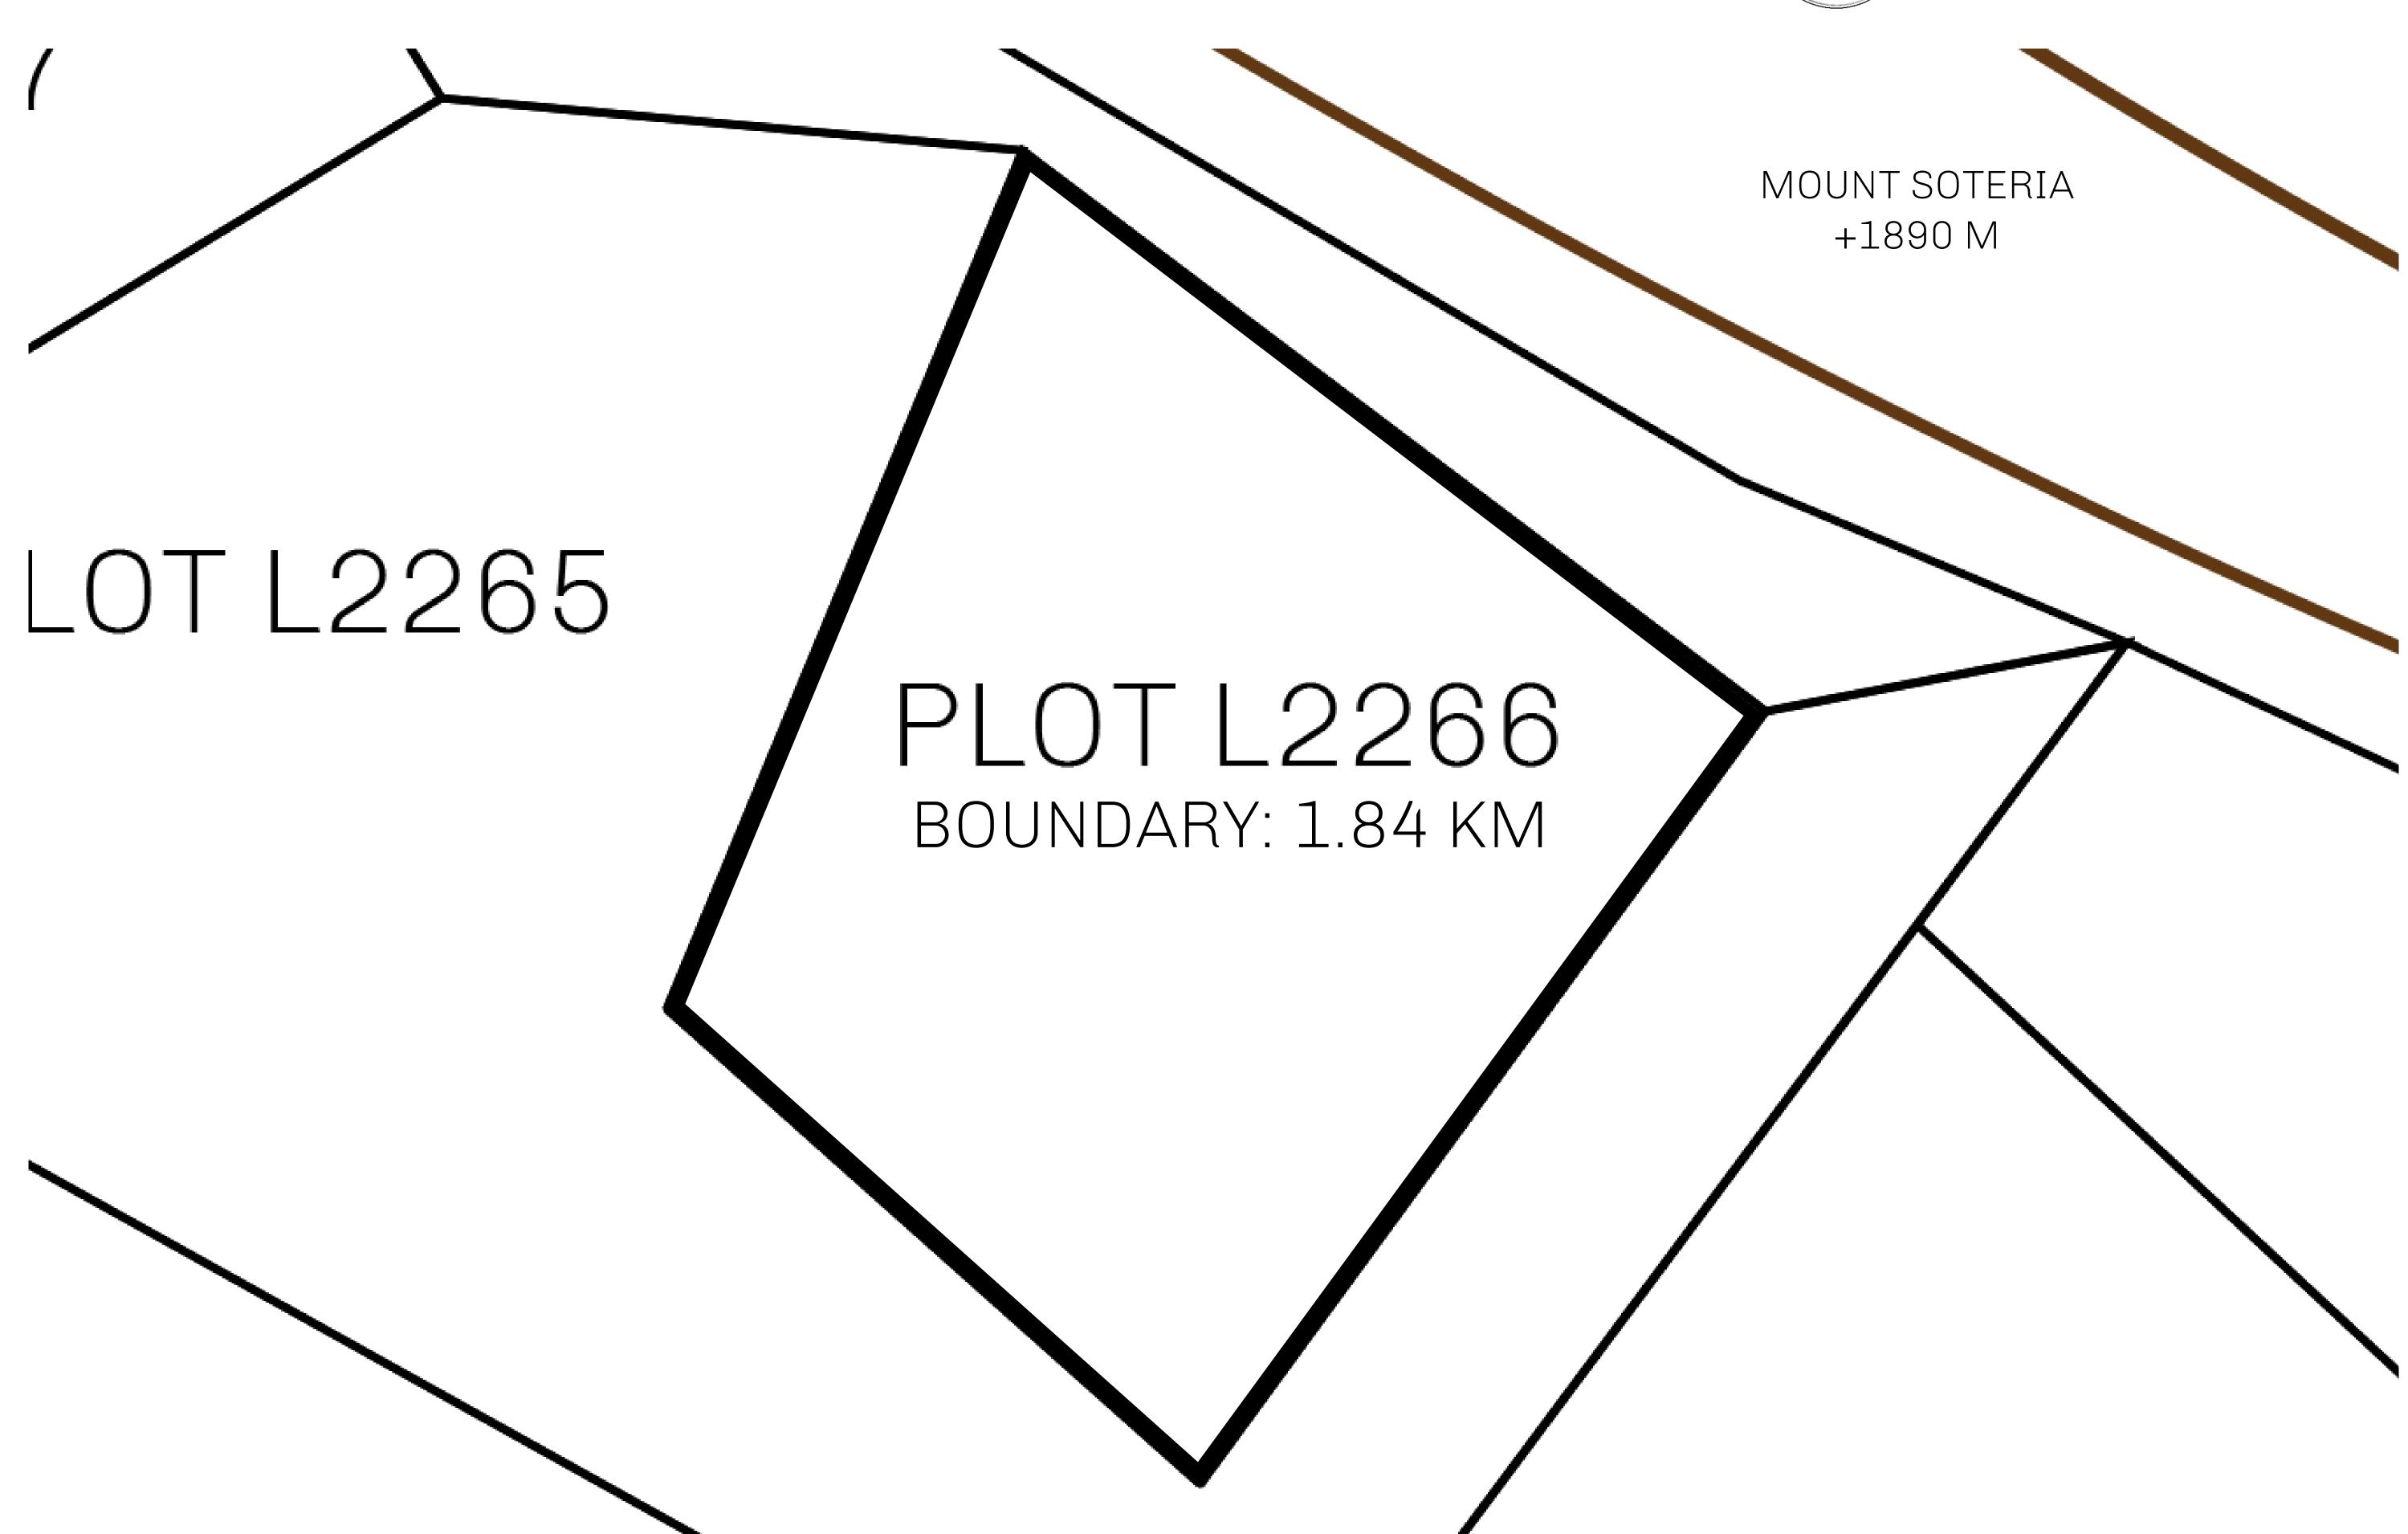

## H.M. LNFT Land Registry

TITLE NUMBER

L2266-221121

ADMINISTRATIVE AREA

THE GREAT EMPIRE

ISSUED 22 November 2021

SCALE **1/50000** 

OWNER ENTITLEMENT