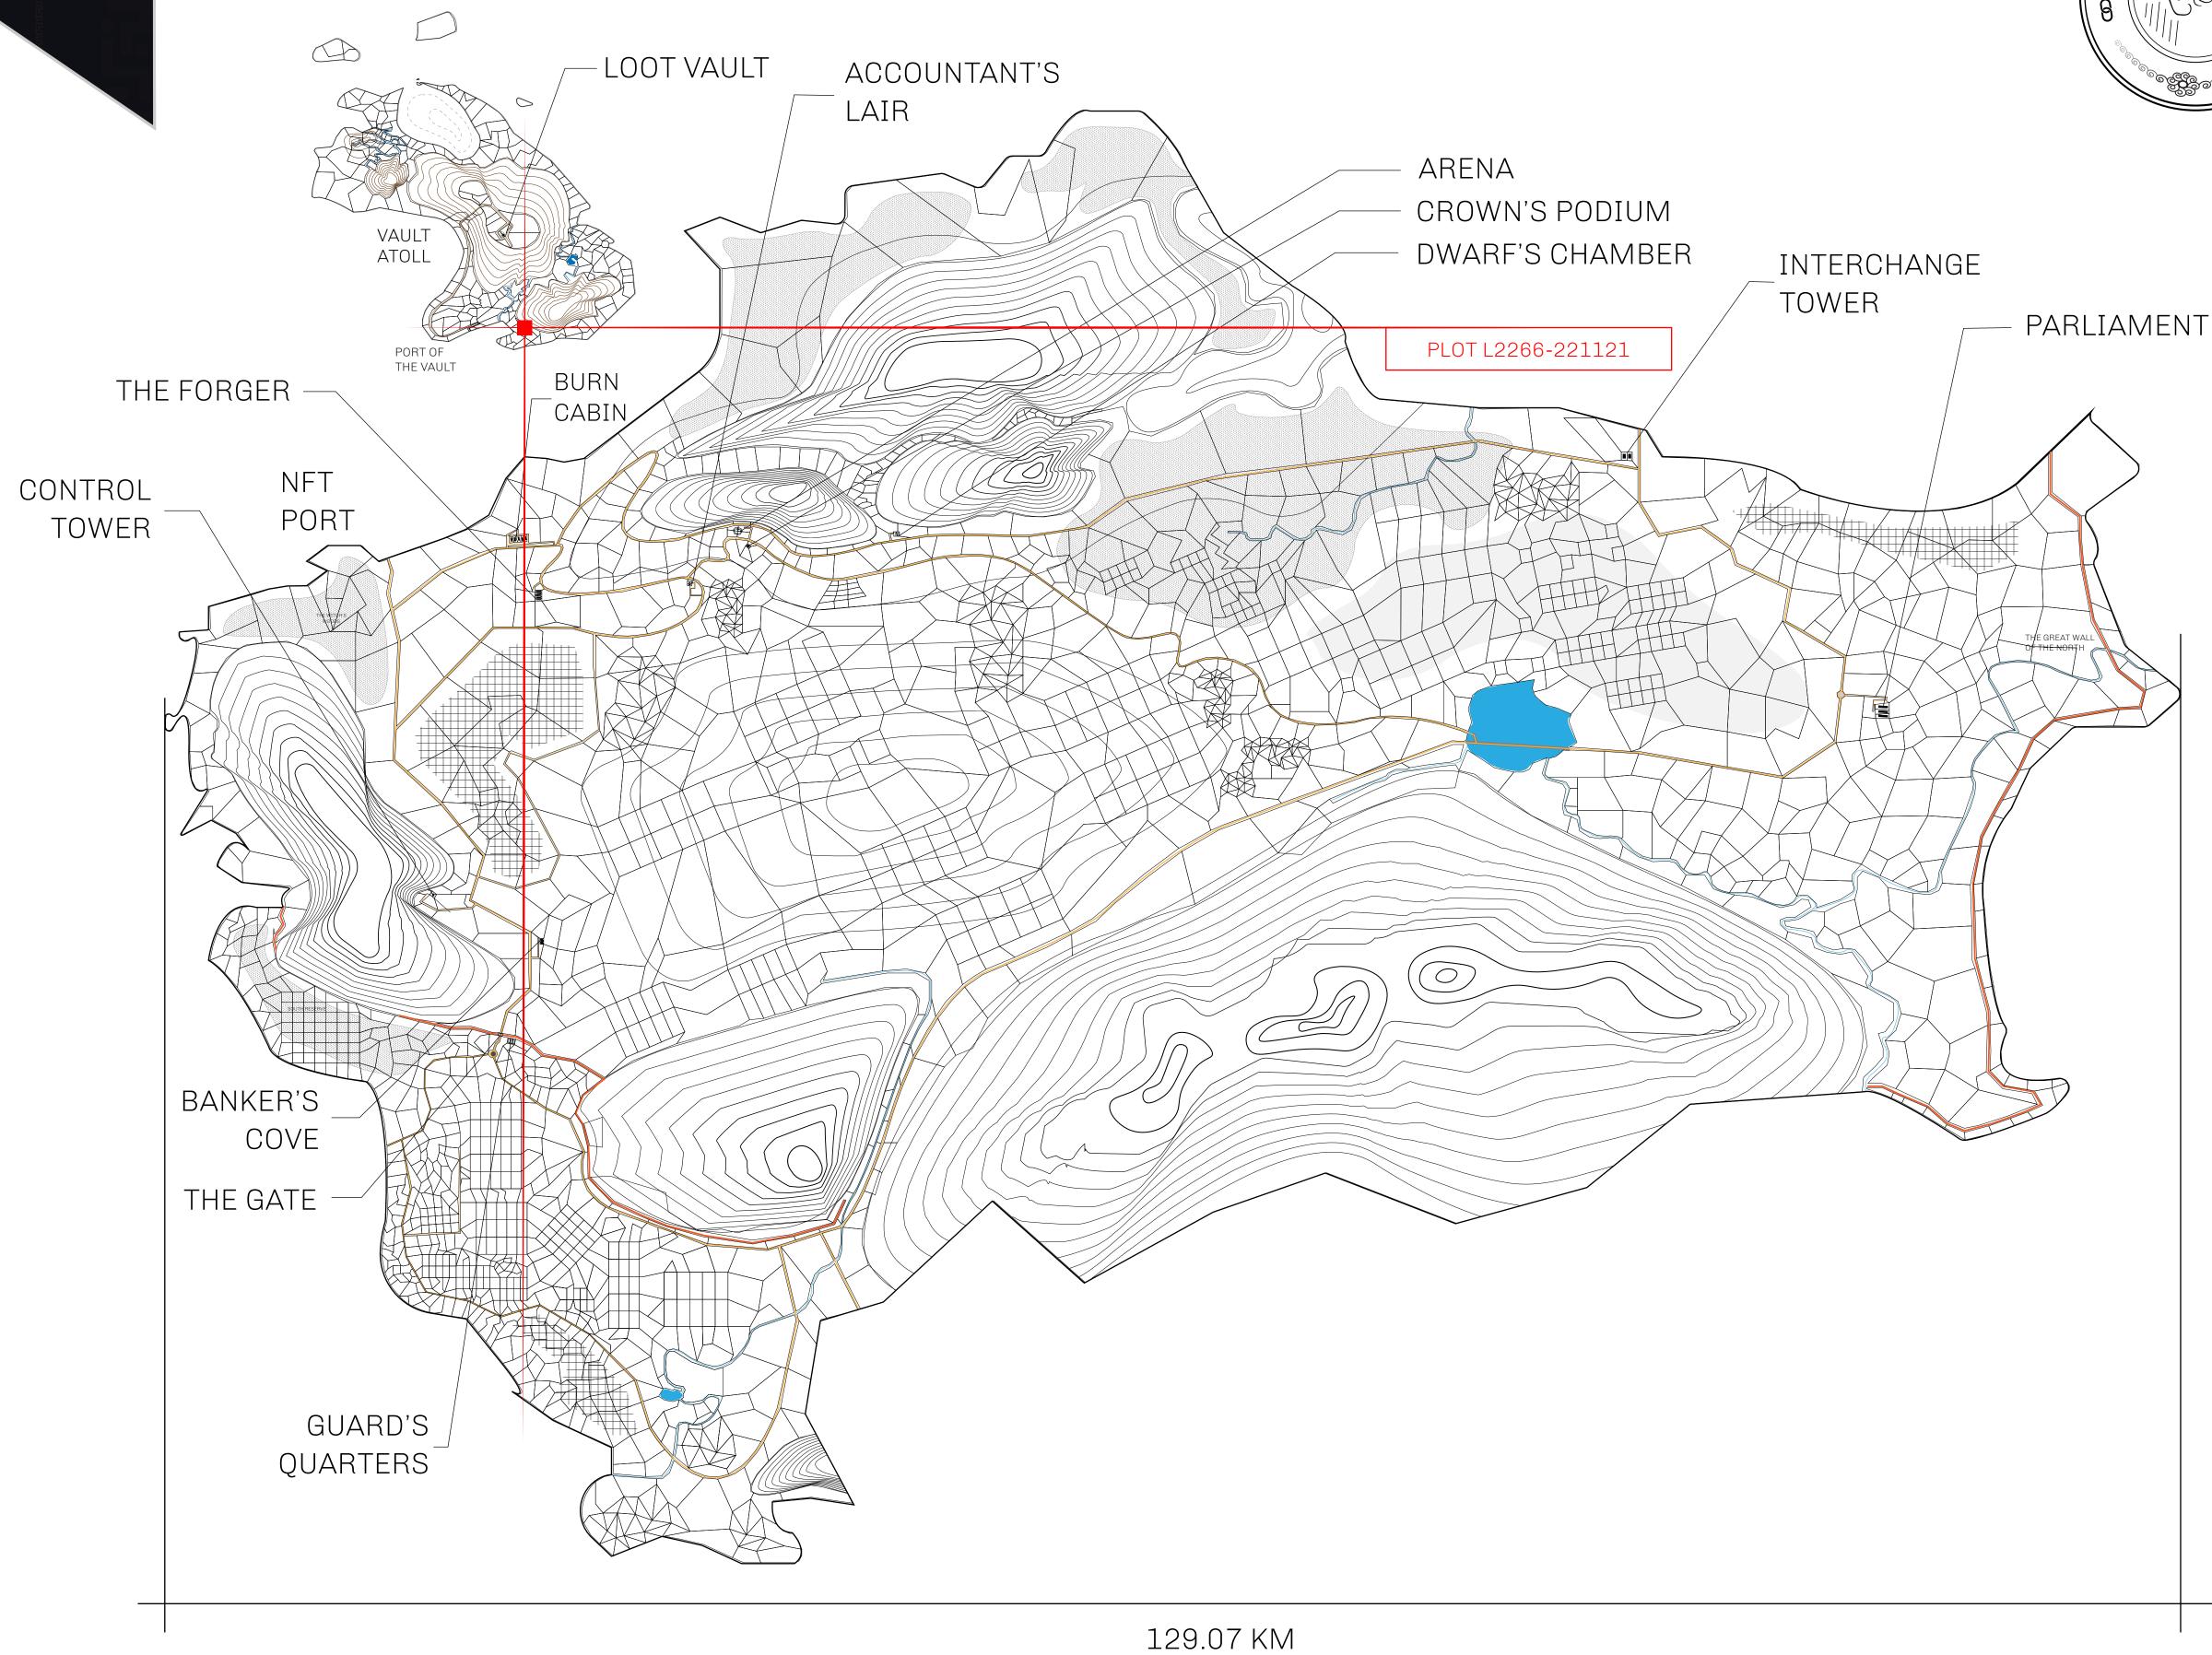

## **GEOGRAPHY**

COASTLINE 462.64 KM (287.47 MILES)

BORDERS OCEAN, ROYAUME DE SATOSHI, X BY SL & TERRITORIO LTT ST

HIGHEST POINT MOUNT ARES +8120 M

LOWEST POINT NFT PORT 0 M

PLOTS 2284 SCALE 1:50000

## H.M. LNFT Land Registry

TITLE NUMBER

L2266-221121

ADMINISTRATIVE AREA

THE GREAT EMPIRE

ISSUED 22 November 2021

SCALE **1/50000** 

OWNER ENTITLEMENT