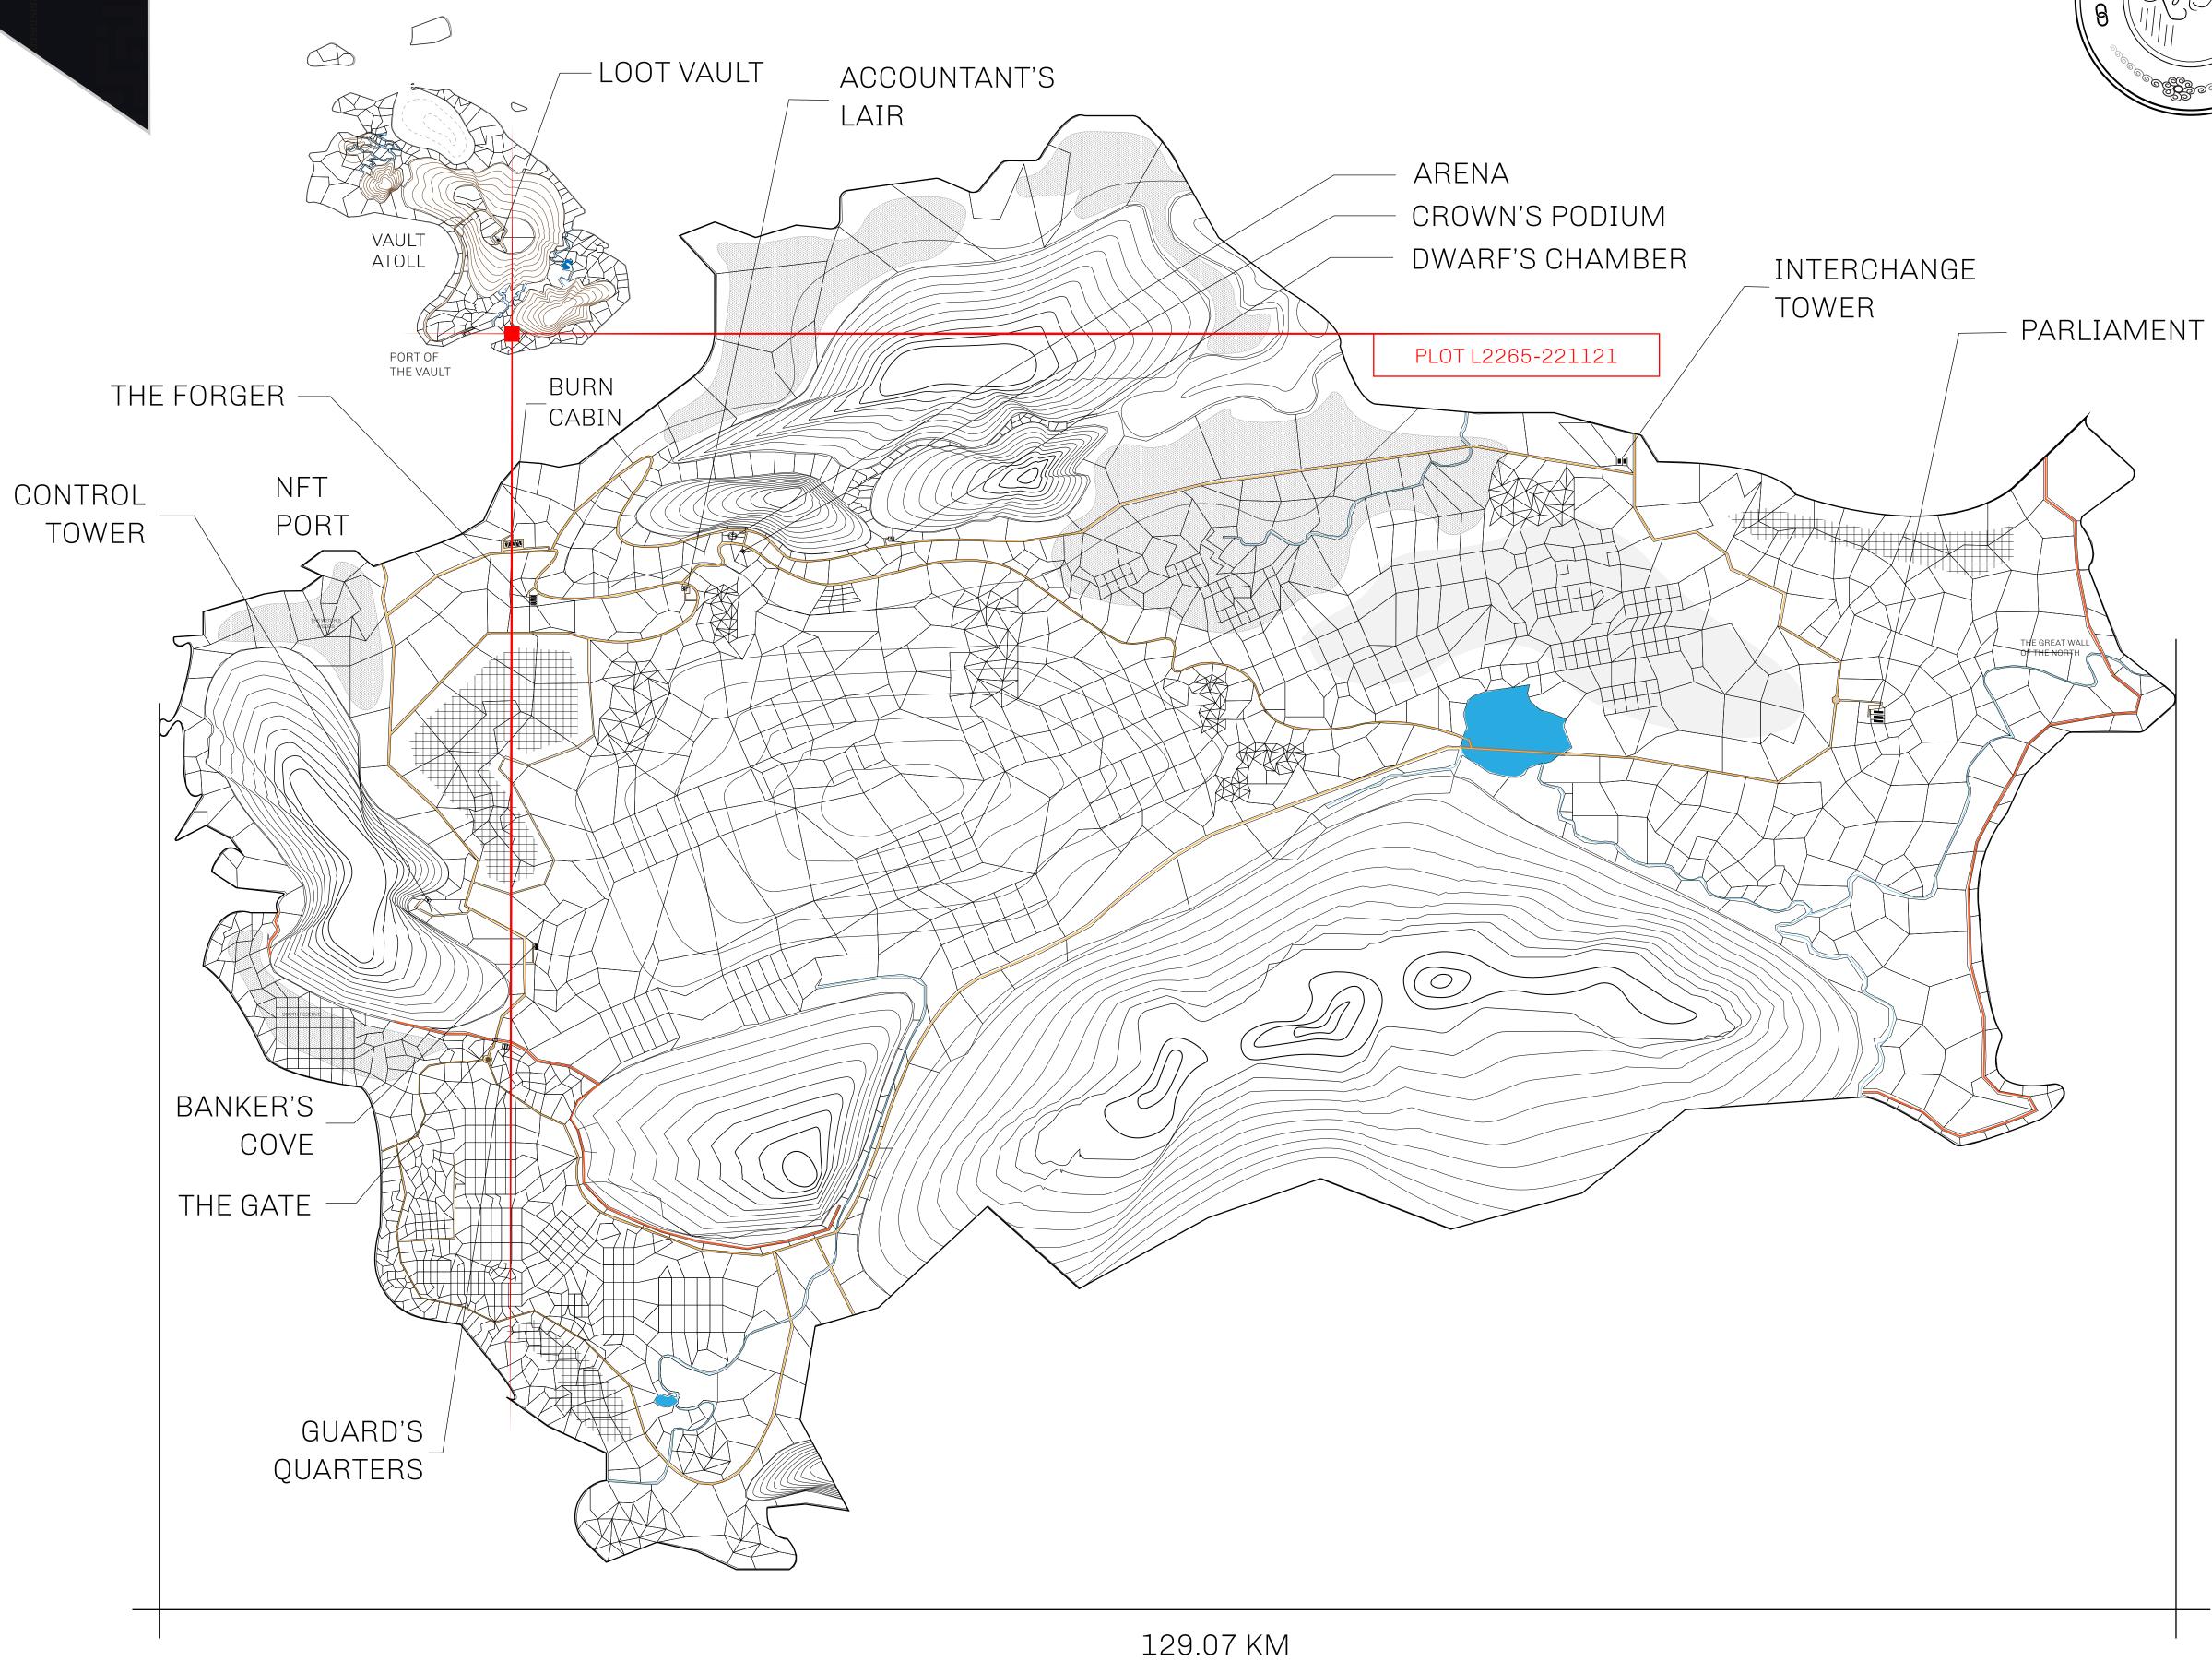

## **GEOGRAPHY**

COASTLINE 462.64 KM (287.47 MILES)

BORDERS OCEAN, ROYAUME DE SATOSHI, X BY SL & TERRITORIO LTT ST

HIGHEST POINT MOUNT ARES +8120 M

LOWEST POINT NFT PORT 0 M

PLOTS 2284 SCALE 1:50000

## H.M. LNFT Land Registry

TITLE NUMBER

L2265-221121

ADMINISTRATIVE AREA

THE GREAT EMPIRE

ISSUED 22 November 2021

SCALE **1/50000** 

OWNER ENTITLEMENT