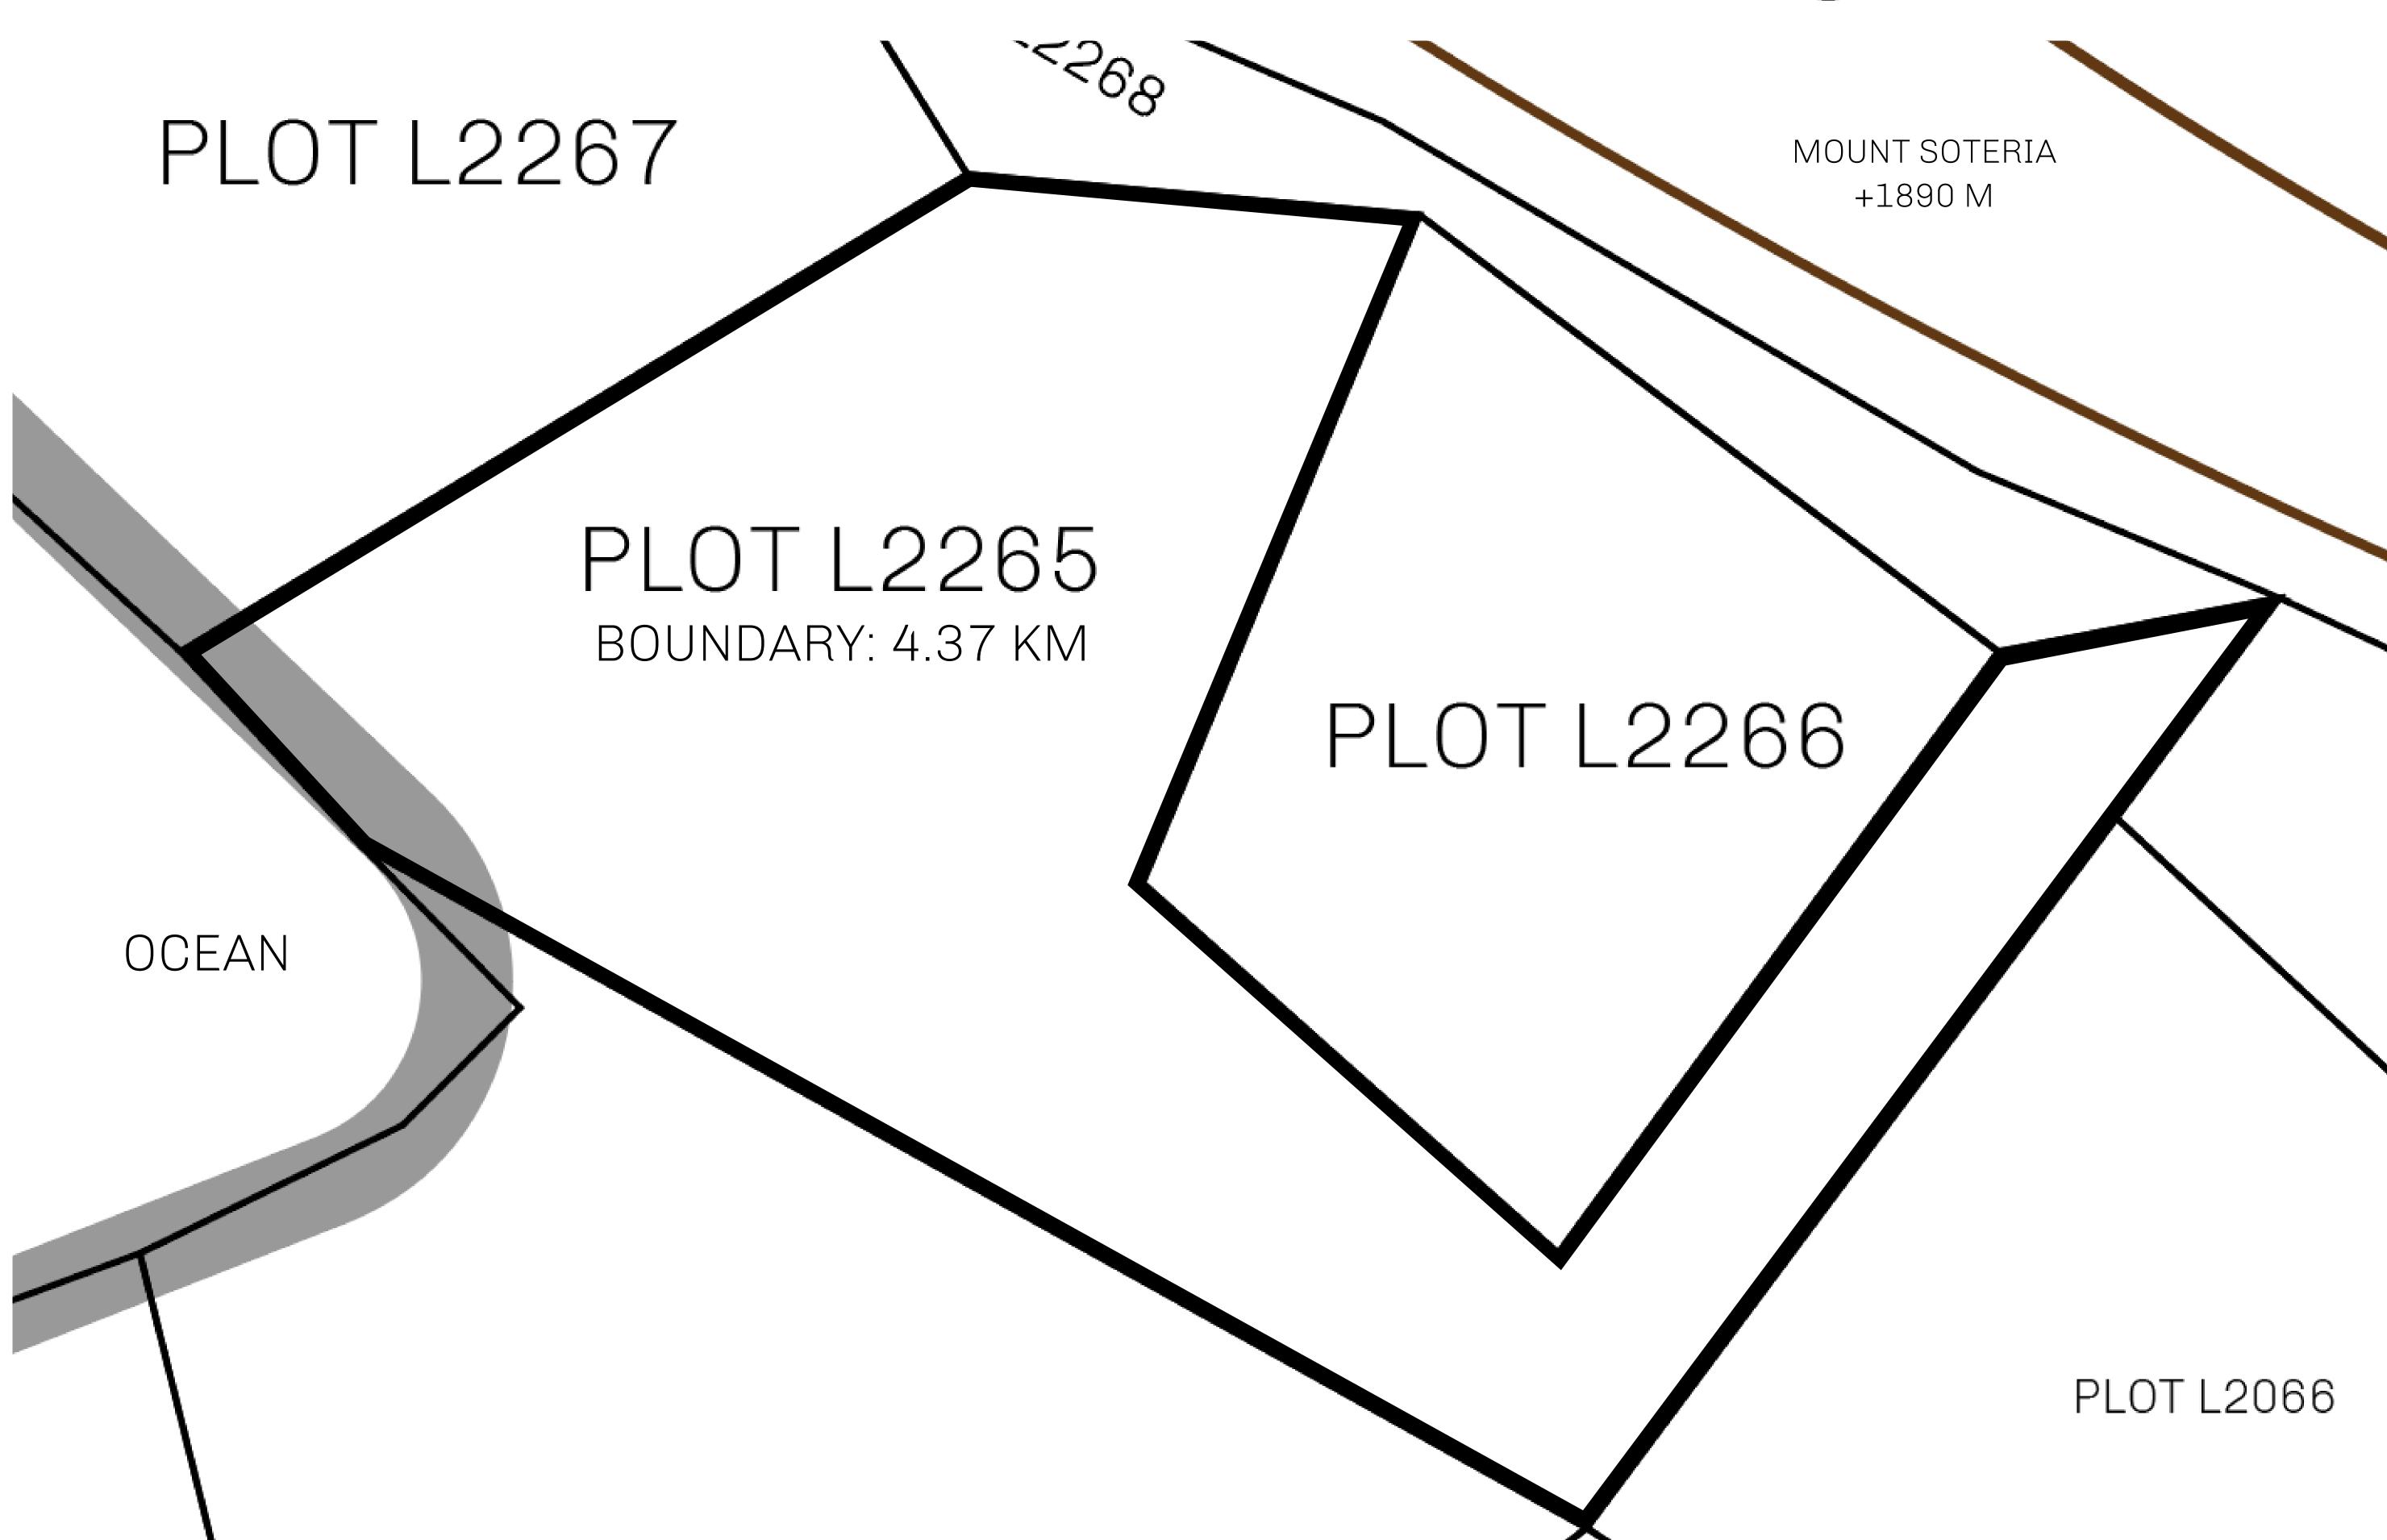

## H.M. LNFT Land Registry

TITLE NUMBER

L2265-221121

ADMINISTRATIVE AREA

THE GREAT EMPIRE

ISSUED 22 November 2021

SCALE **1/50000** 

OWNER ENTITLEMENT