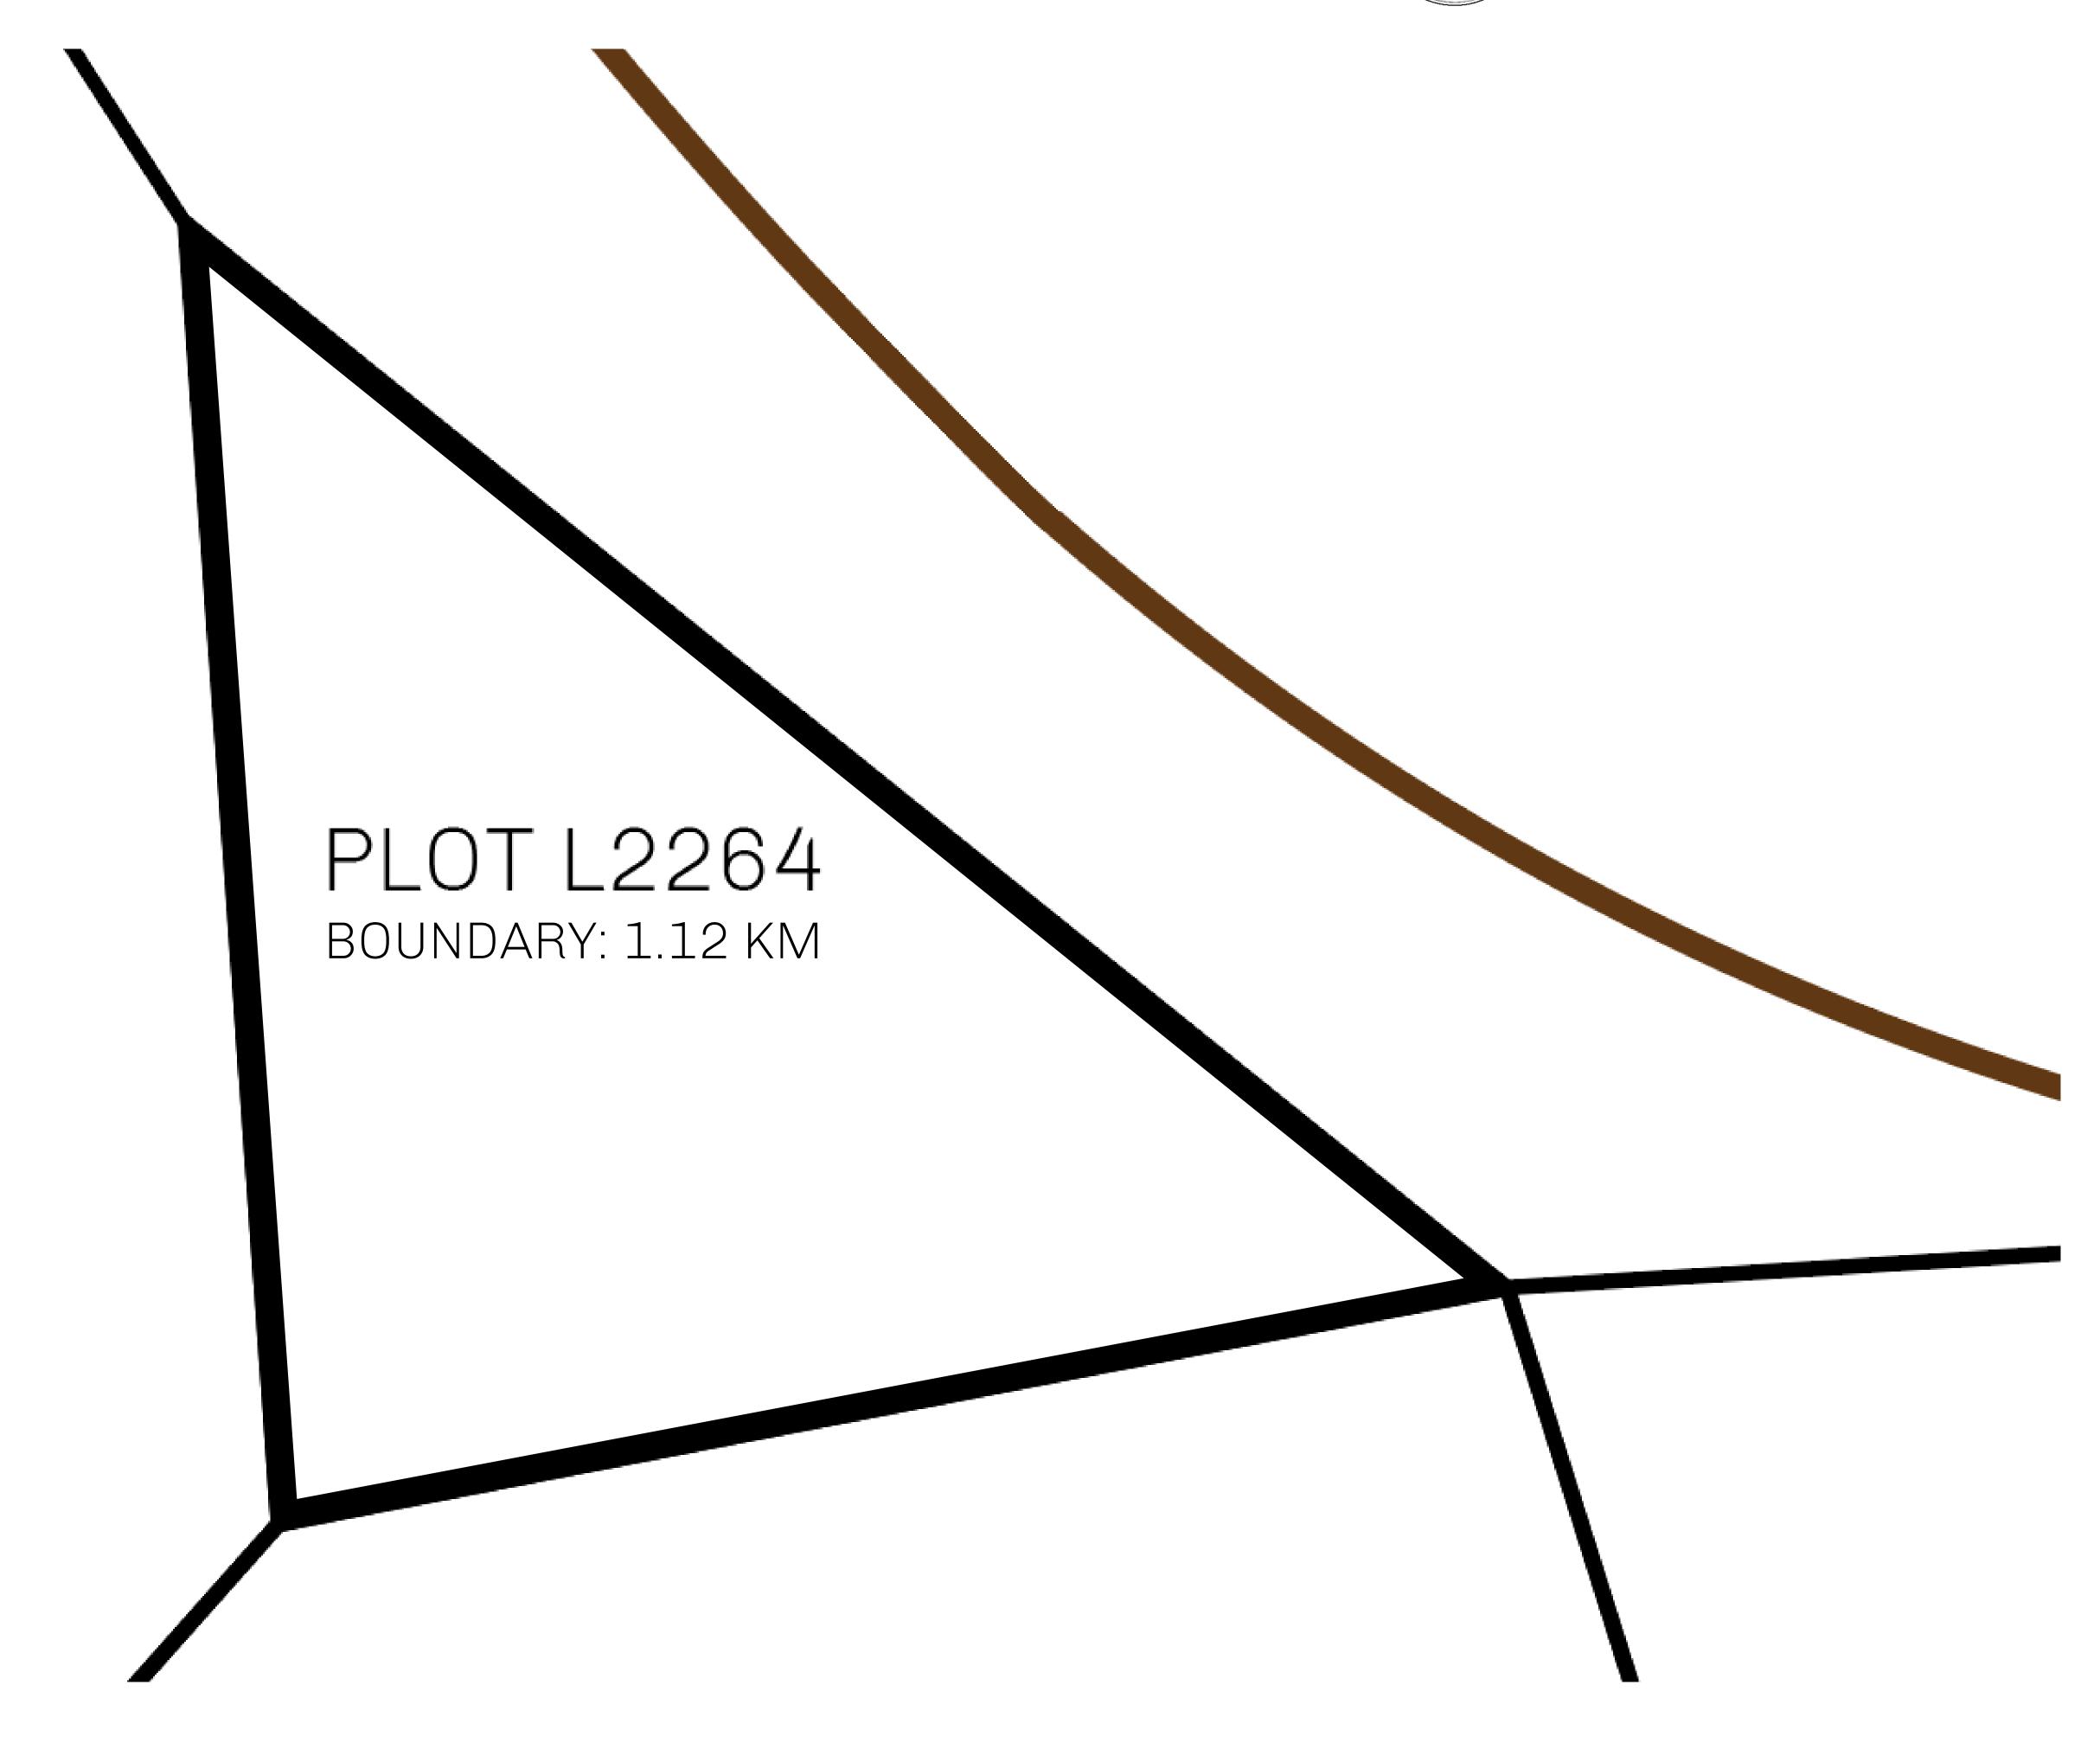

## GEOGRAPHY

COASTLINE 462.64 KM (287.47 MILES)

BORDERS OCEAN, ROYAUME DE SATOSHI, X BY SL & TERRITORIO LTT ST

HIGHEST POINT MOUNT ARES +8120 M

LOWEST POINT NFT PORT 0 M

PLOTS 2284 SCALE 1:50000

| H.M. LNFT Land Registry |                                                     | TITLE NUMBER                                             |                |
|-------------------------|-----------------------------------------------------|----------------------------------------------------------|----------------|
|                         |                                                     | L2264-221121                                             |                |
| ADMINISTRATIVE AREA     | THE GREAT EMPIRE                                    | ISSUED 22 November 2021 6.                               | SCALE 1/50000  |
| OWNER ENTITLEMENT       | Type W-GE: Share of 0.3% (rewarded in Credits); Min | of all BUN sales based on number of NFT at 4 NFT Stories | Stories minted |