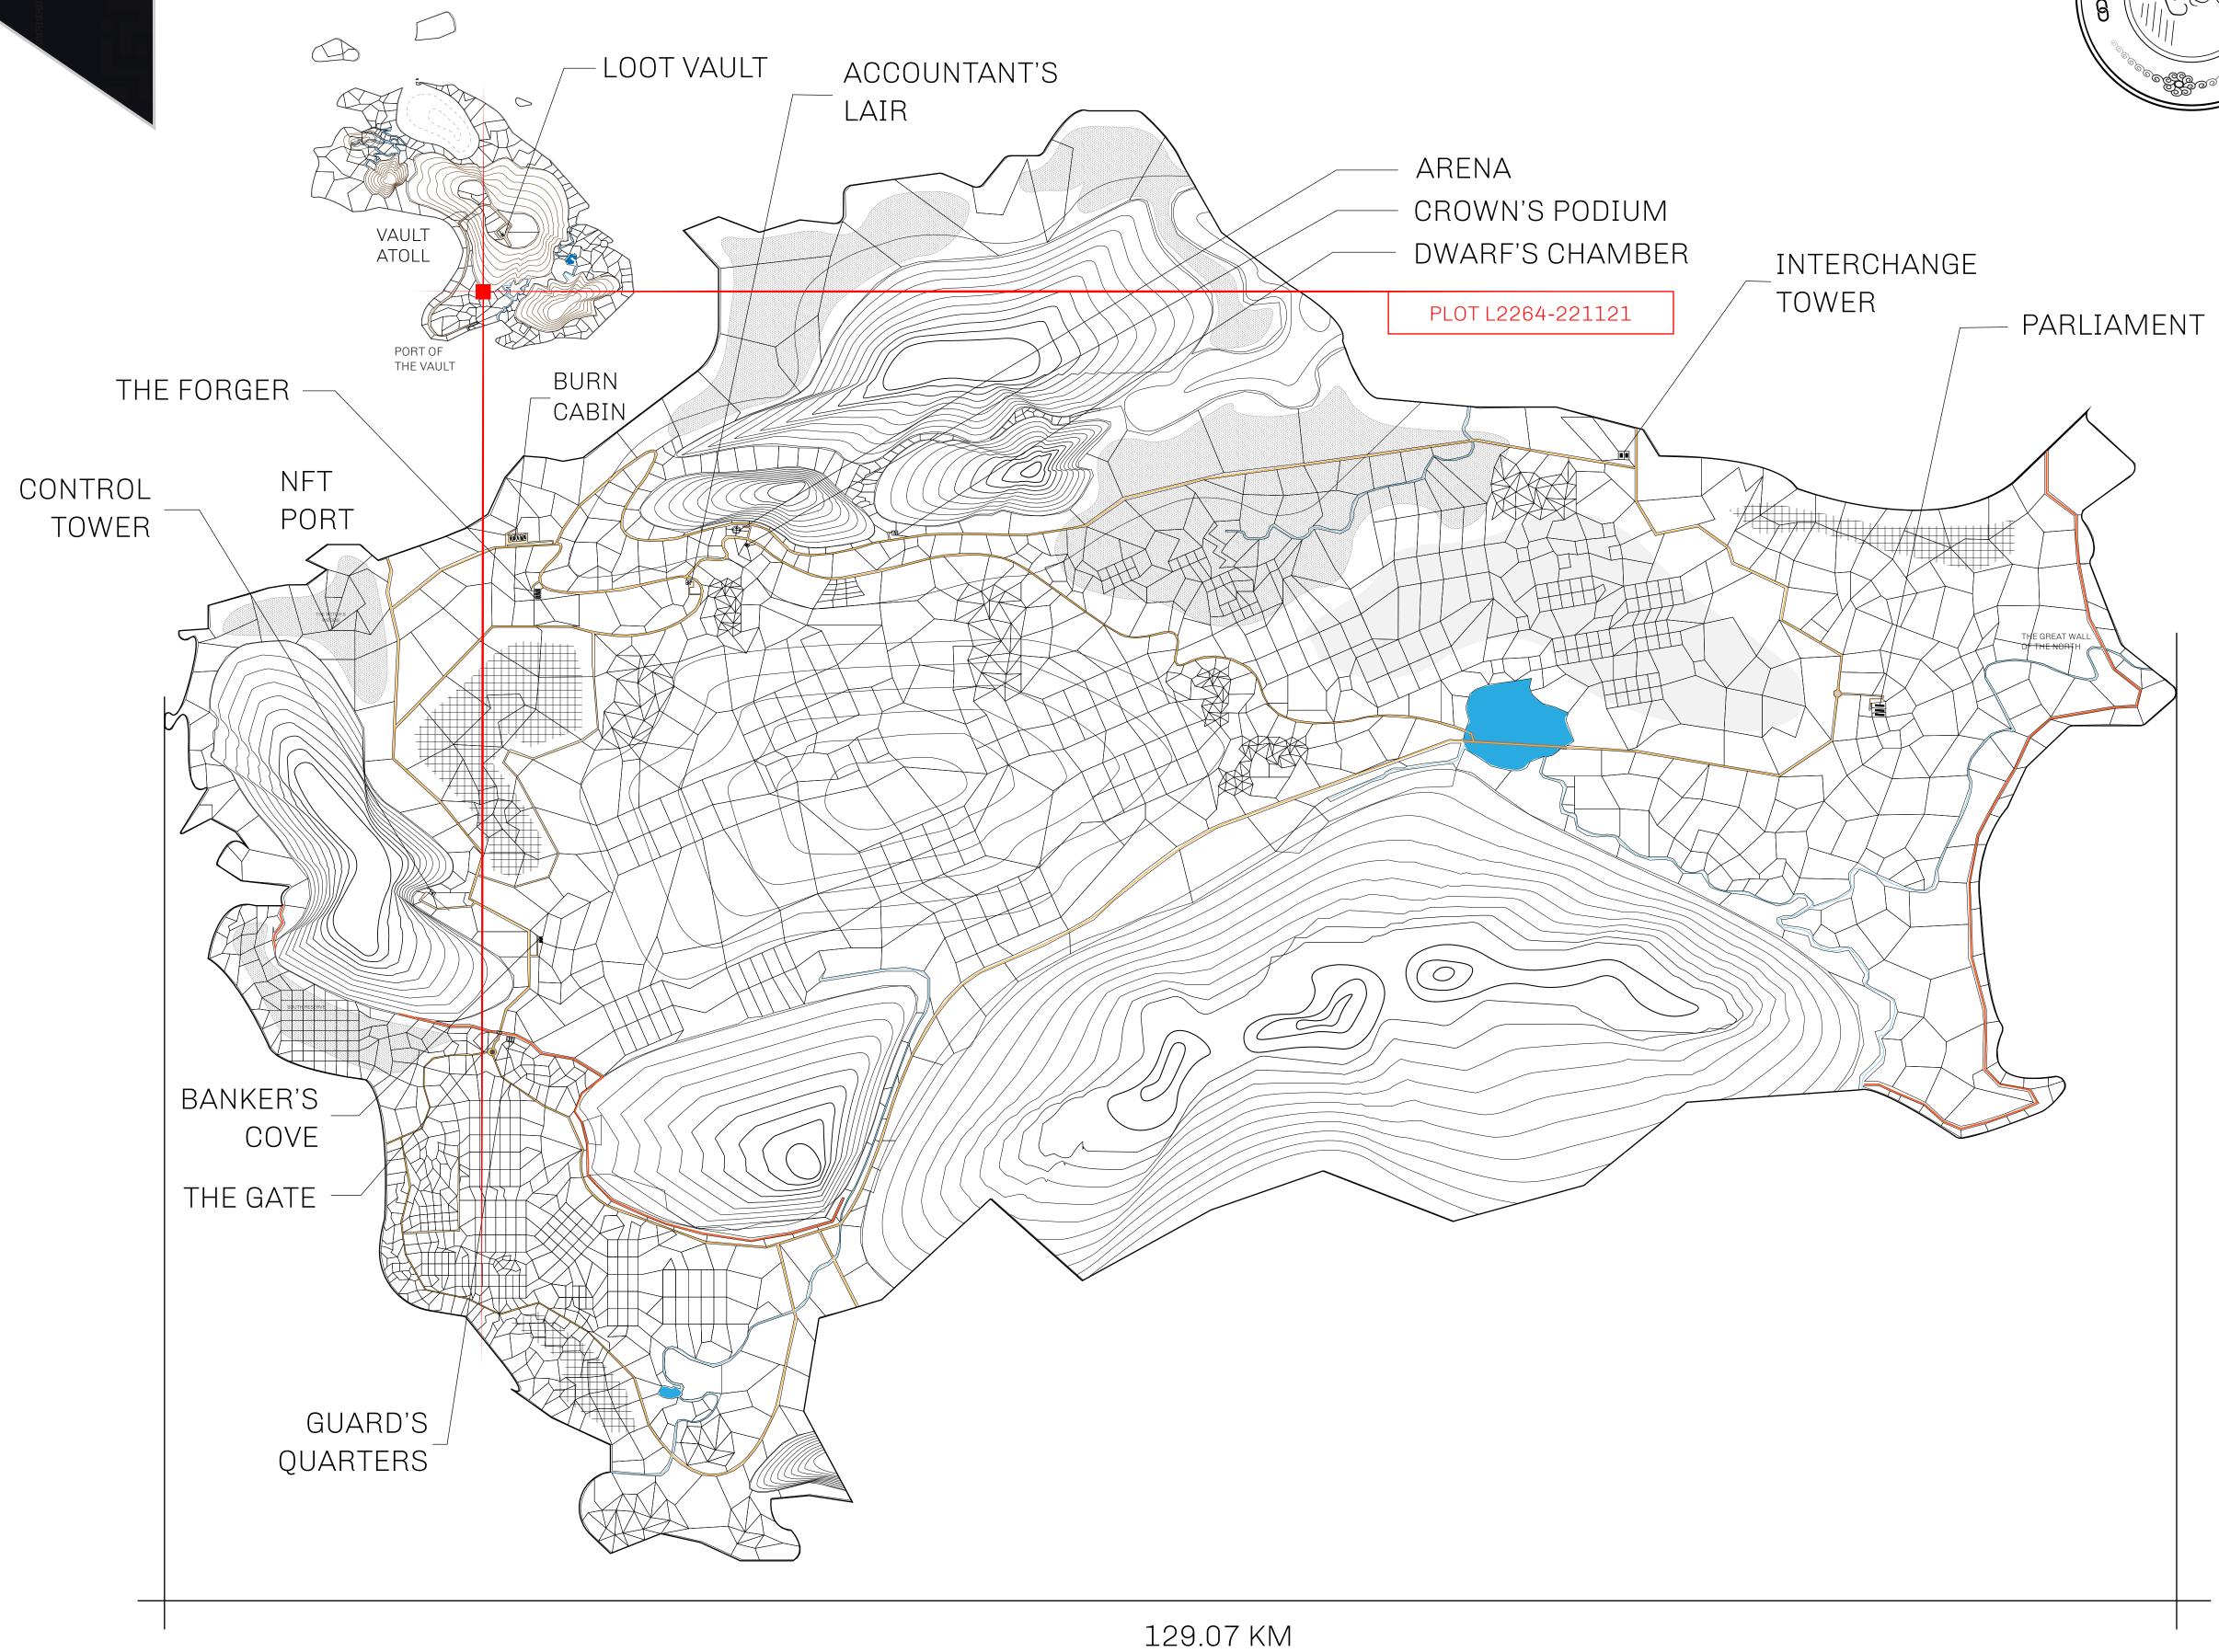

## GEOGRAPHY

COASTLINE 462.64 KM (287.47 MILES)

BORDERS OCEAN, ROYAUME DE SATOSHI, X BY SL & TERRITORIO LTT ST

HIGHEST POINT MOUNT ARES +8120 M

LOWEST POINT NFT PORT 0 M

PLOTS 2284 SCALE 1:50000

| H.M. LNFT Land Registry |                                                     | TITLE NUMBER                                             |                |
|-------------------------|-----------------------------------------------------|----------------------------------------------------------|----------------|
|                         |                                                     | L2264-221121                                             |                |
| ADMINISTRATIVE AREA     | THE GREAT EMPIRE                                    | ISSUED 22 November 2021 6.                               | SCALE 1/50000  |
| OWNER ENTITLEMENT       | Type W-GE: Share of 0.3% (rewarded in Credits); Min | of all BUN sales based on number of NFT at 4 NFT Stories | Stories minted |