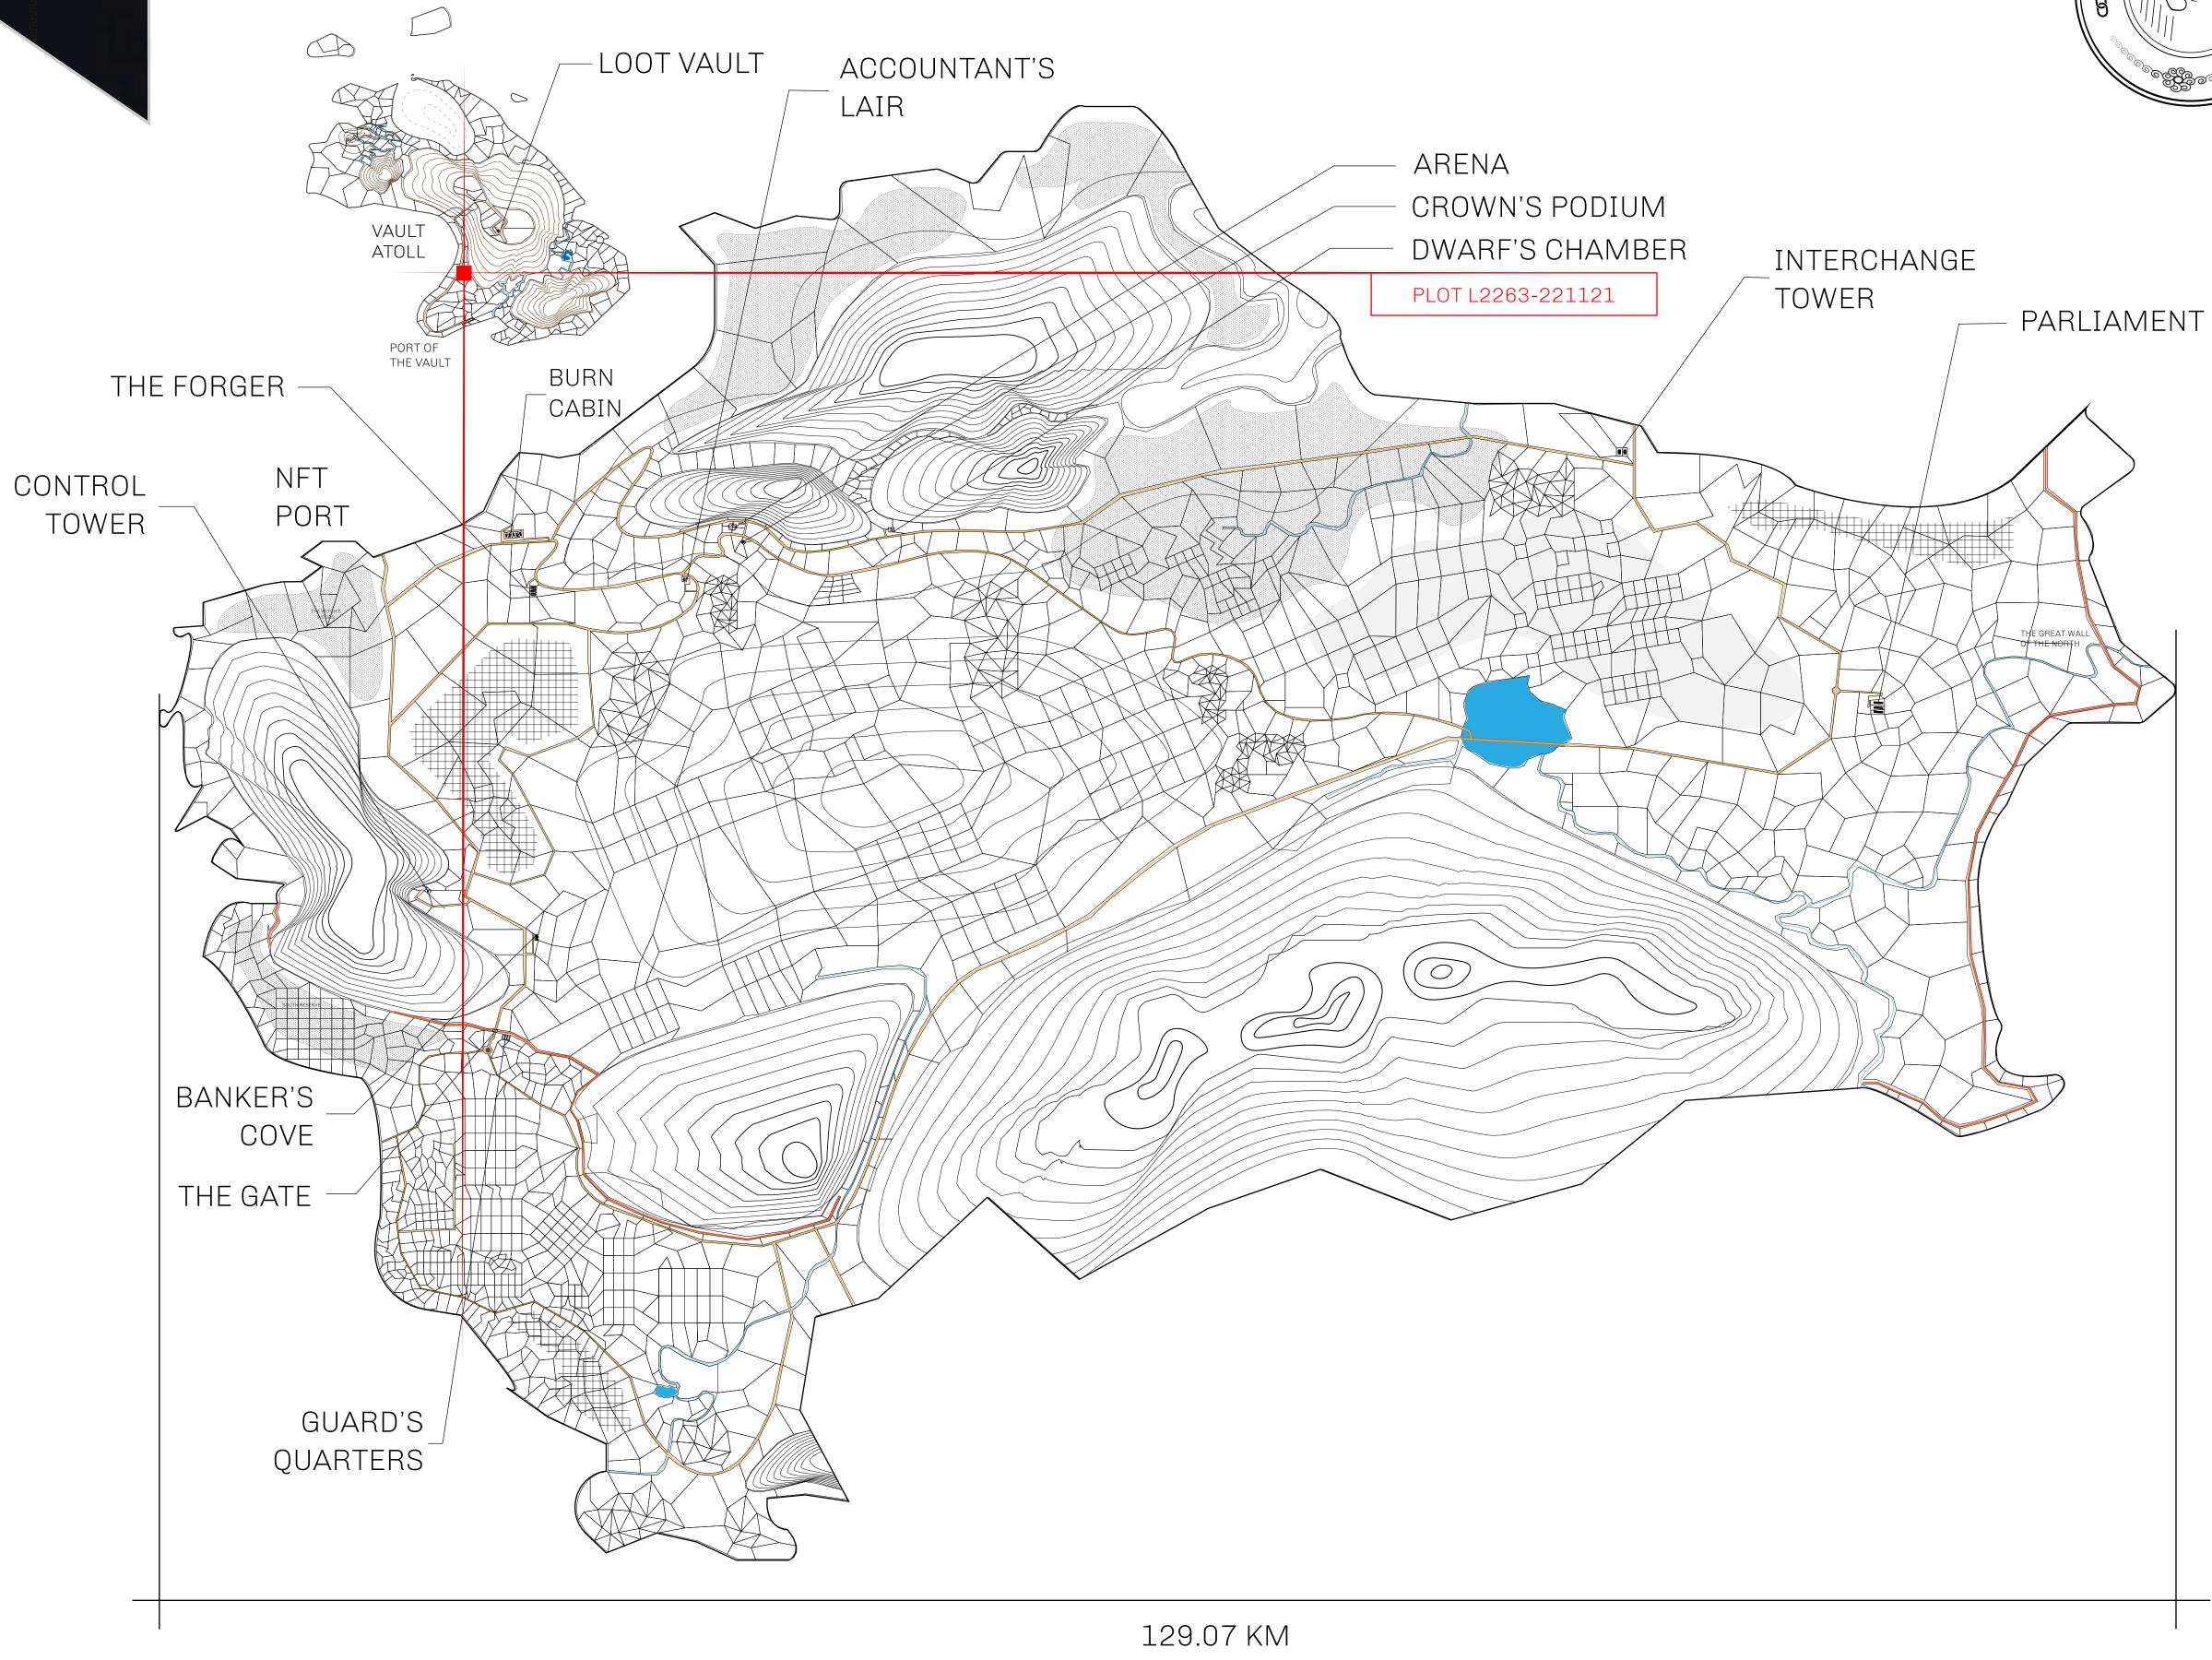

## HER MAJESTY'S GATED WORLD

As an economic and ruling powerhouse, the Great Empire controls the issuance and trade of BUN, LTT, and USDC reward credits. Decisions by its sitting parliamentarians affect Loot NFT World. Following the last war, border controls are tight and only invitees can enter. Each Sunday, all eyes focus on the Arena and the Crown's Podium, where battle-bidding auctions rage. The battle pit is not for the fainthearted and strategy plays a crucial role in winning.

## **GEOGRAPHY**

COASTLINE 462.64 KM (287.47 MILES)

BORDERS OCEAN, ROYAUME DE SATOSHI, X BY SL & TERRITORIO LTT ST

HIGHEST POINT MOUNT ARES +8120 M

LOWEST POINT NFT PORT 0 M

PLOTS 2284 SCALE 1:50000

## H.M. LNFT Land Registry

22/2 221121

TITLE NUMBER

L2263-221121

ADMINISTRATIVE AREA

THE GREAT EMPIRE

ISSUED 22 November 2021

SCALE **1/50000** 

OWNER ENTITLEMENT

Type W-GE: Share of 0.3% of all BUN sales based on number of NFT Stories minted (rewarded in Credits); Mint 4 NFT Stories