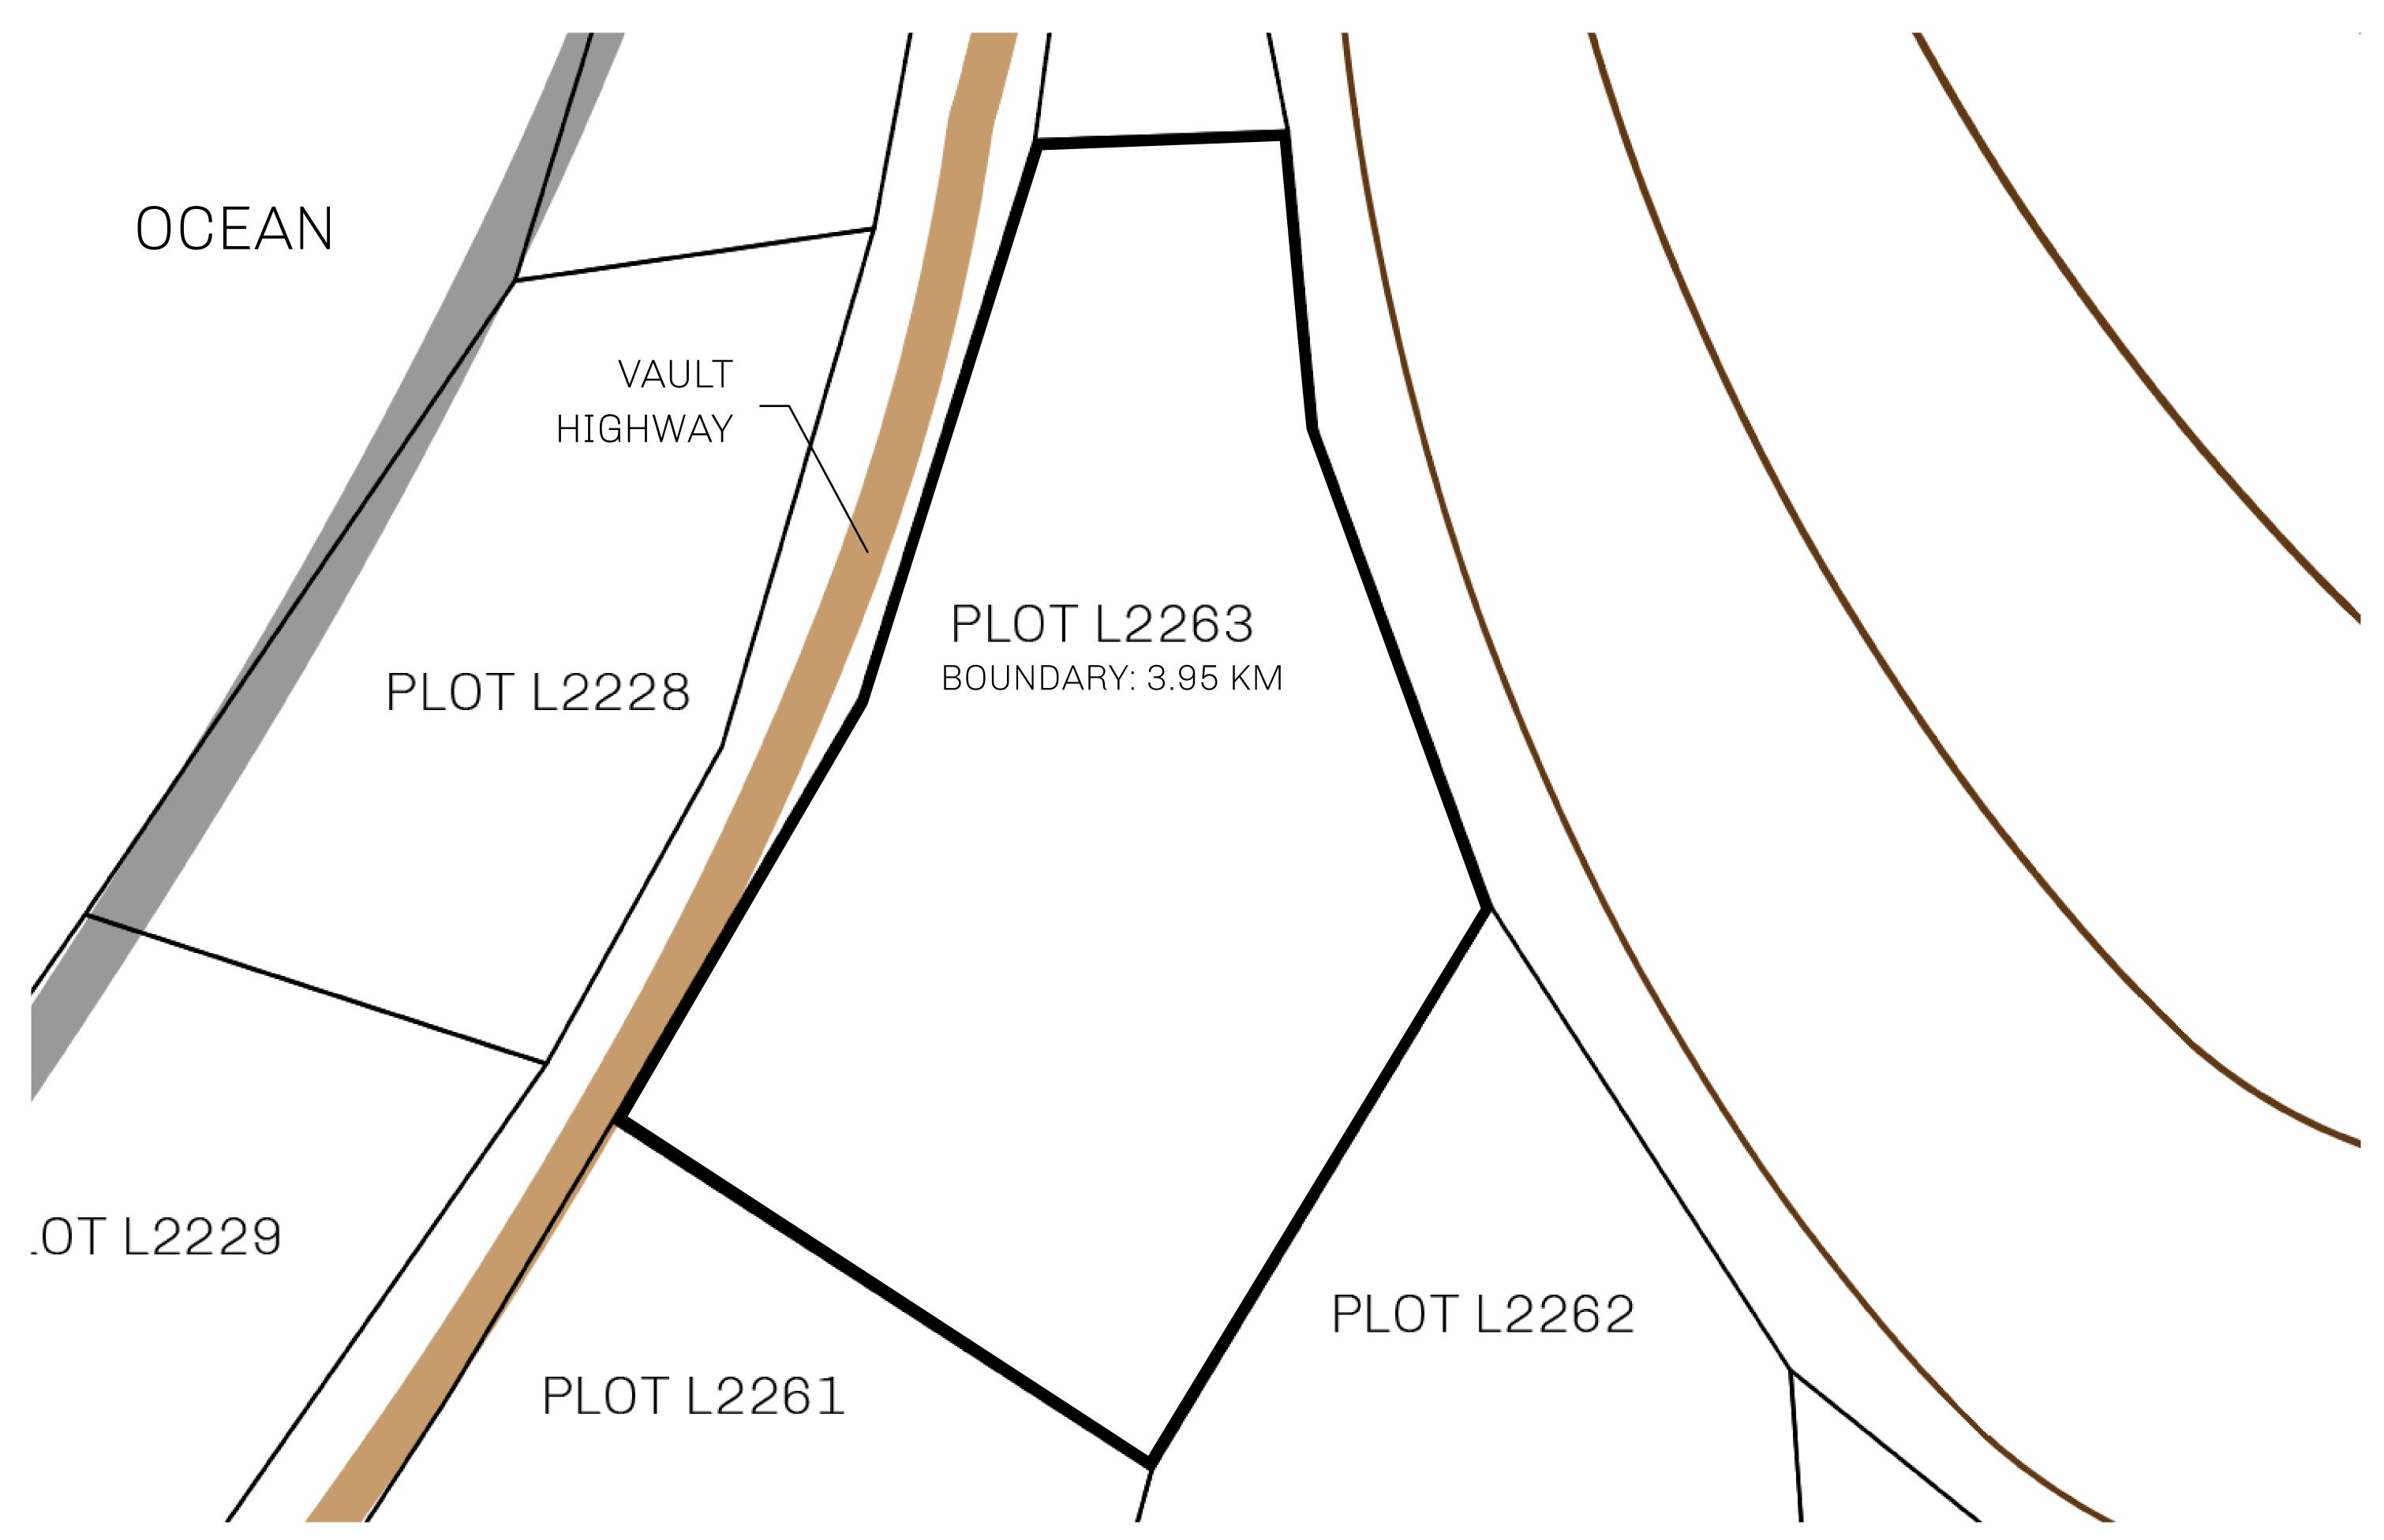

## **GEOGRAPHY**

COASTLINE 462.64 KM (287.47 MILES)

BORDERS OCEAN, ROYAUME DE SATOSHI, X BY SL & TERRITORIO LTT ST

HIGHEST POINT MOUNT ARES +8120 M

LOWEST POINT NFT PORT 0 M

PLOTS 2284 SCALE 1:50000

## H.M. LNFT Land Registry

22/2 221121

TITLE NUMBER

L2263-221121

ADMINISTRATIVE AREA

THE GREAT EMPIRE

ISSUED 22 November 2021

SCALE **1/50000** 

OWNER ENTITLEMENT

Type W-GE: Share of 0.3% of all BUN sales based on number of NFT Stories minted (rewarded in Credits); Mint 4 NFT Stories