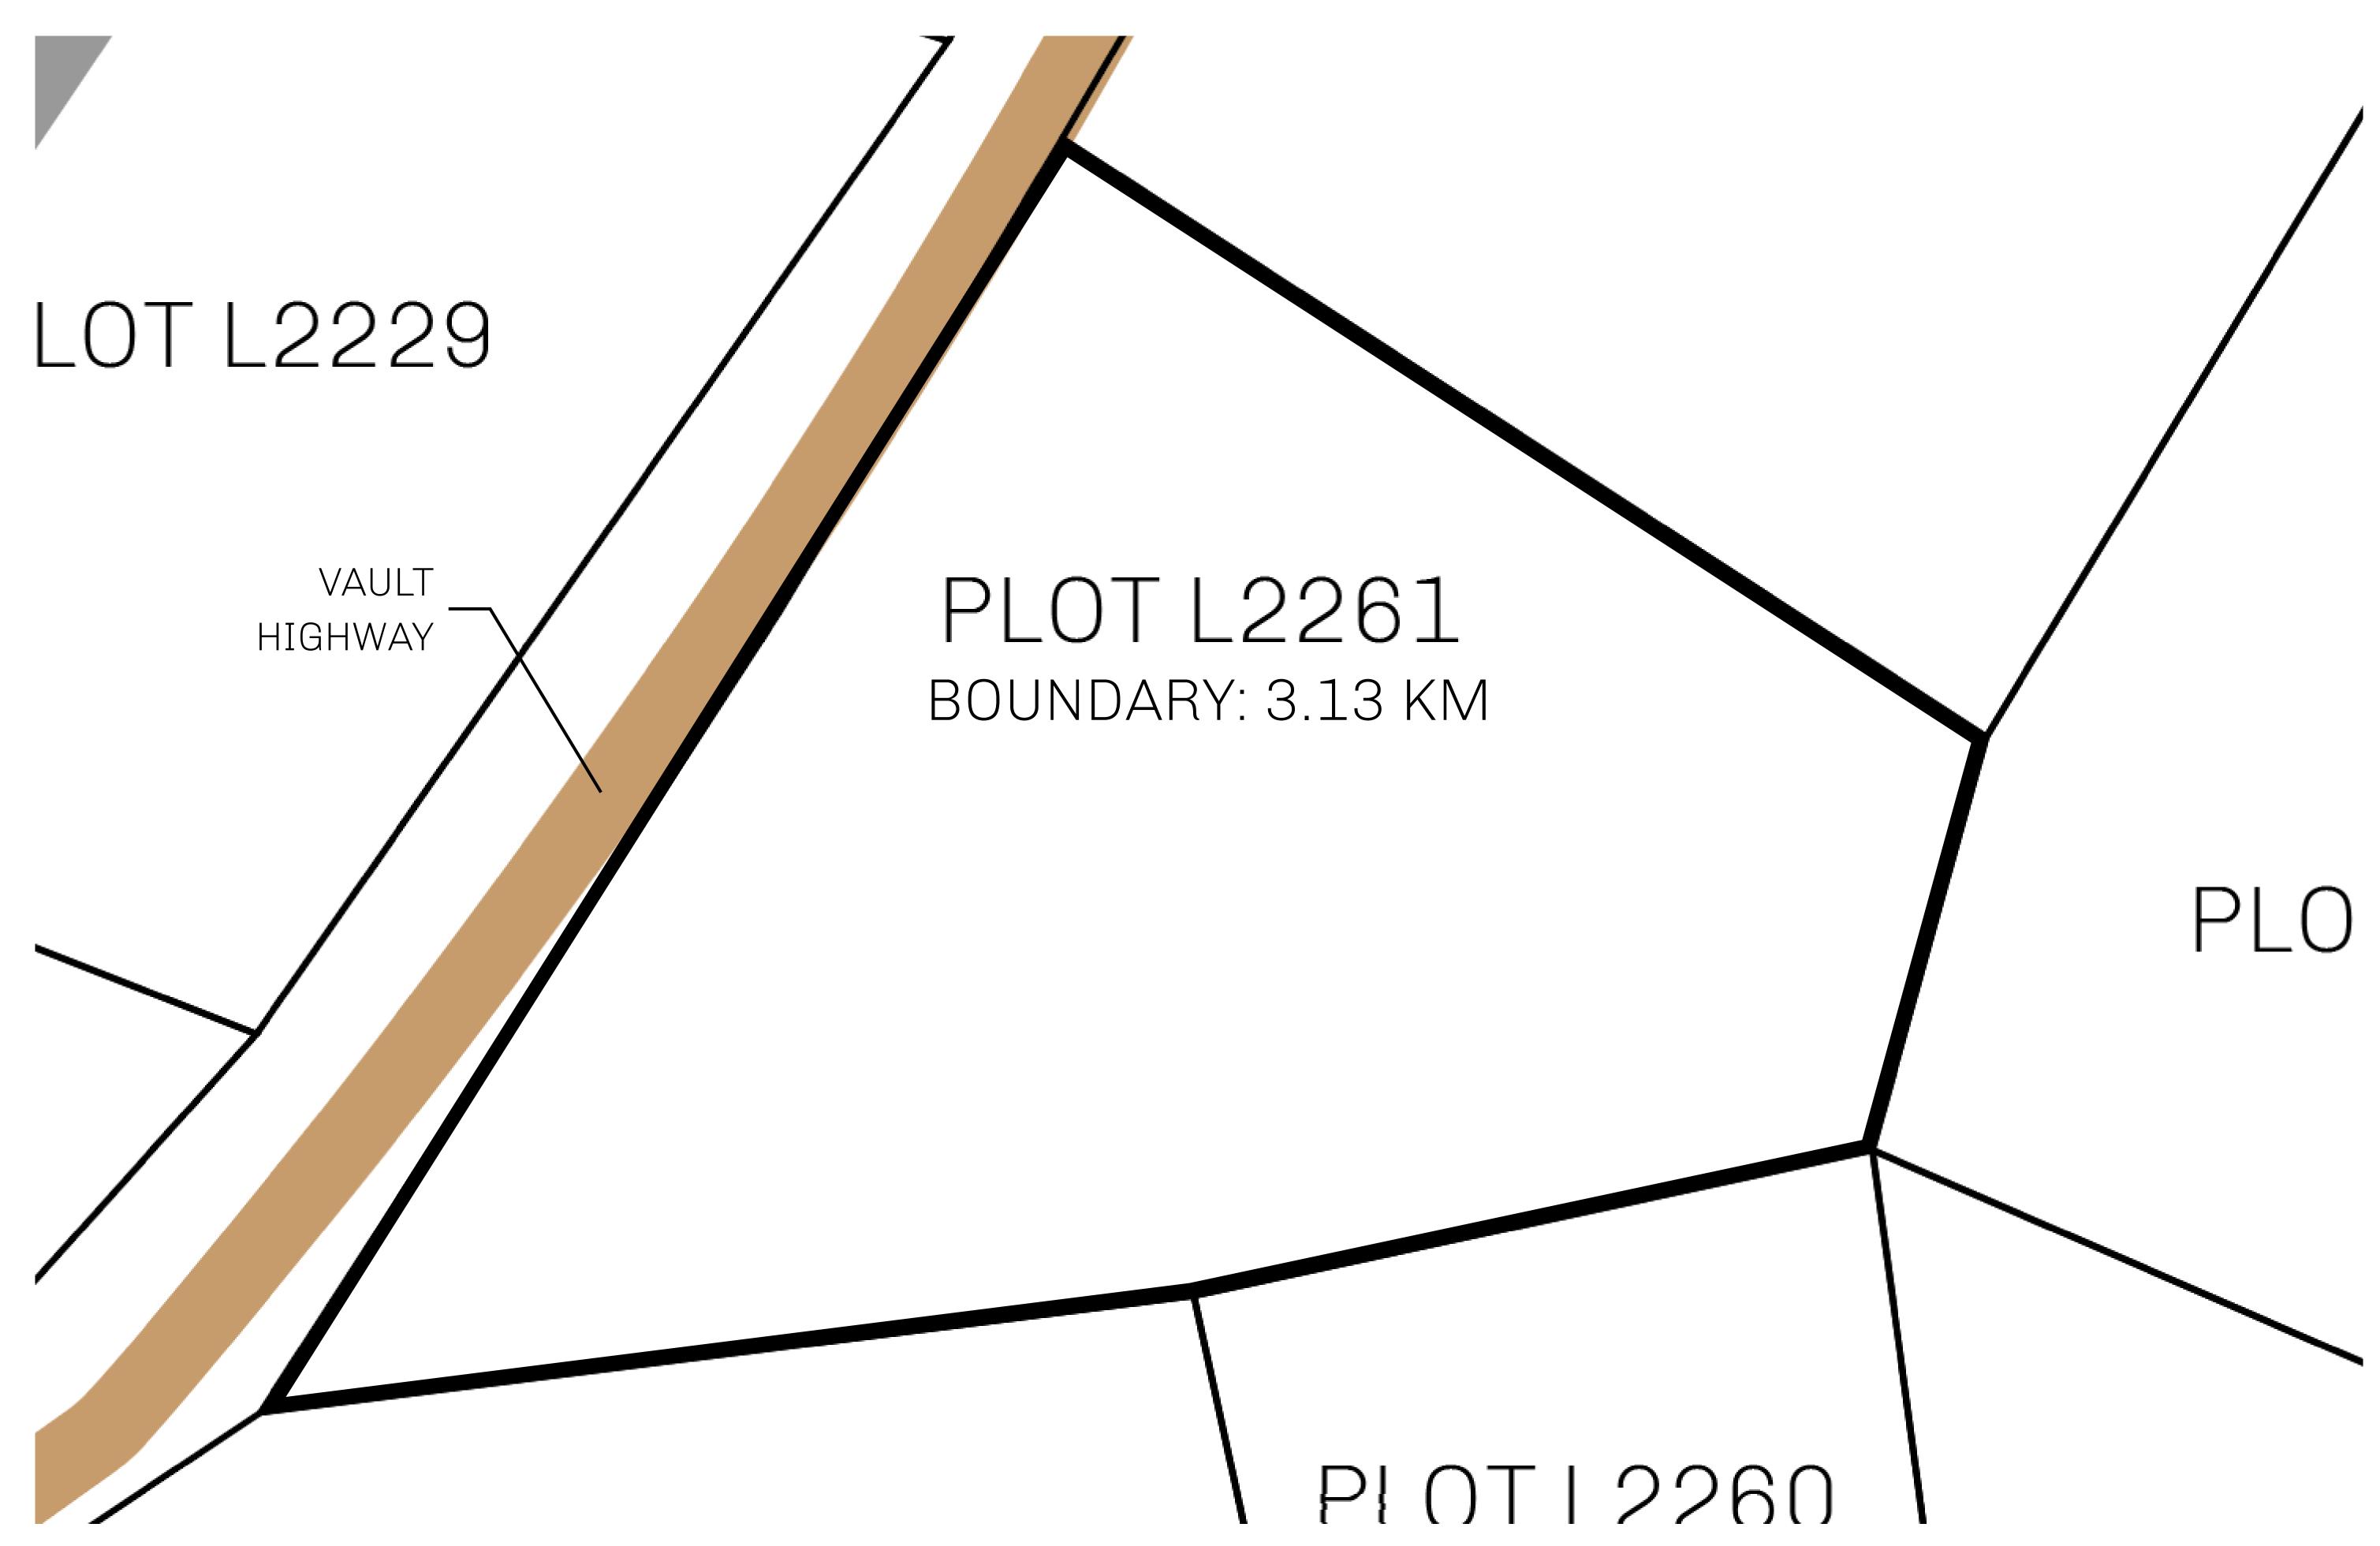

## H.M. LNFT Land Registry

L2261-221121

TITLE NUMBER

ADMINISTRATIVE AREA

THE GREAT EMPIRE

ISSUED 22 November 2021

SCALE 1/50000

OWNER ENTITLEMENT