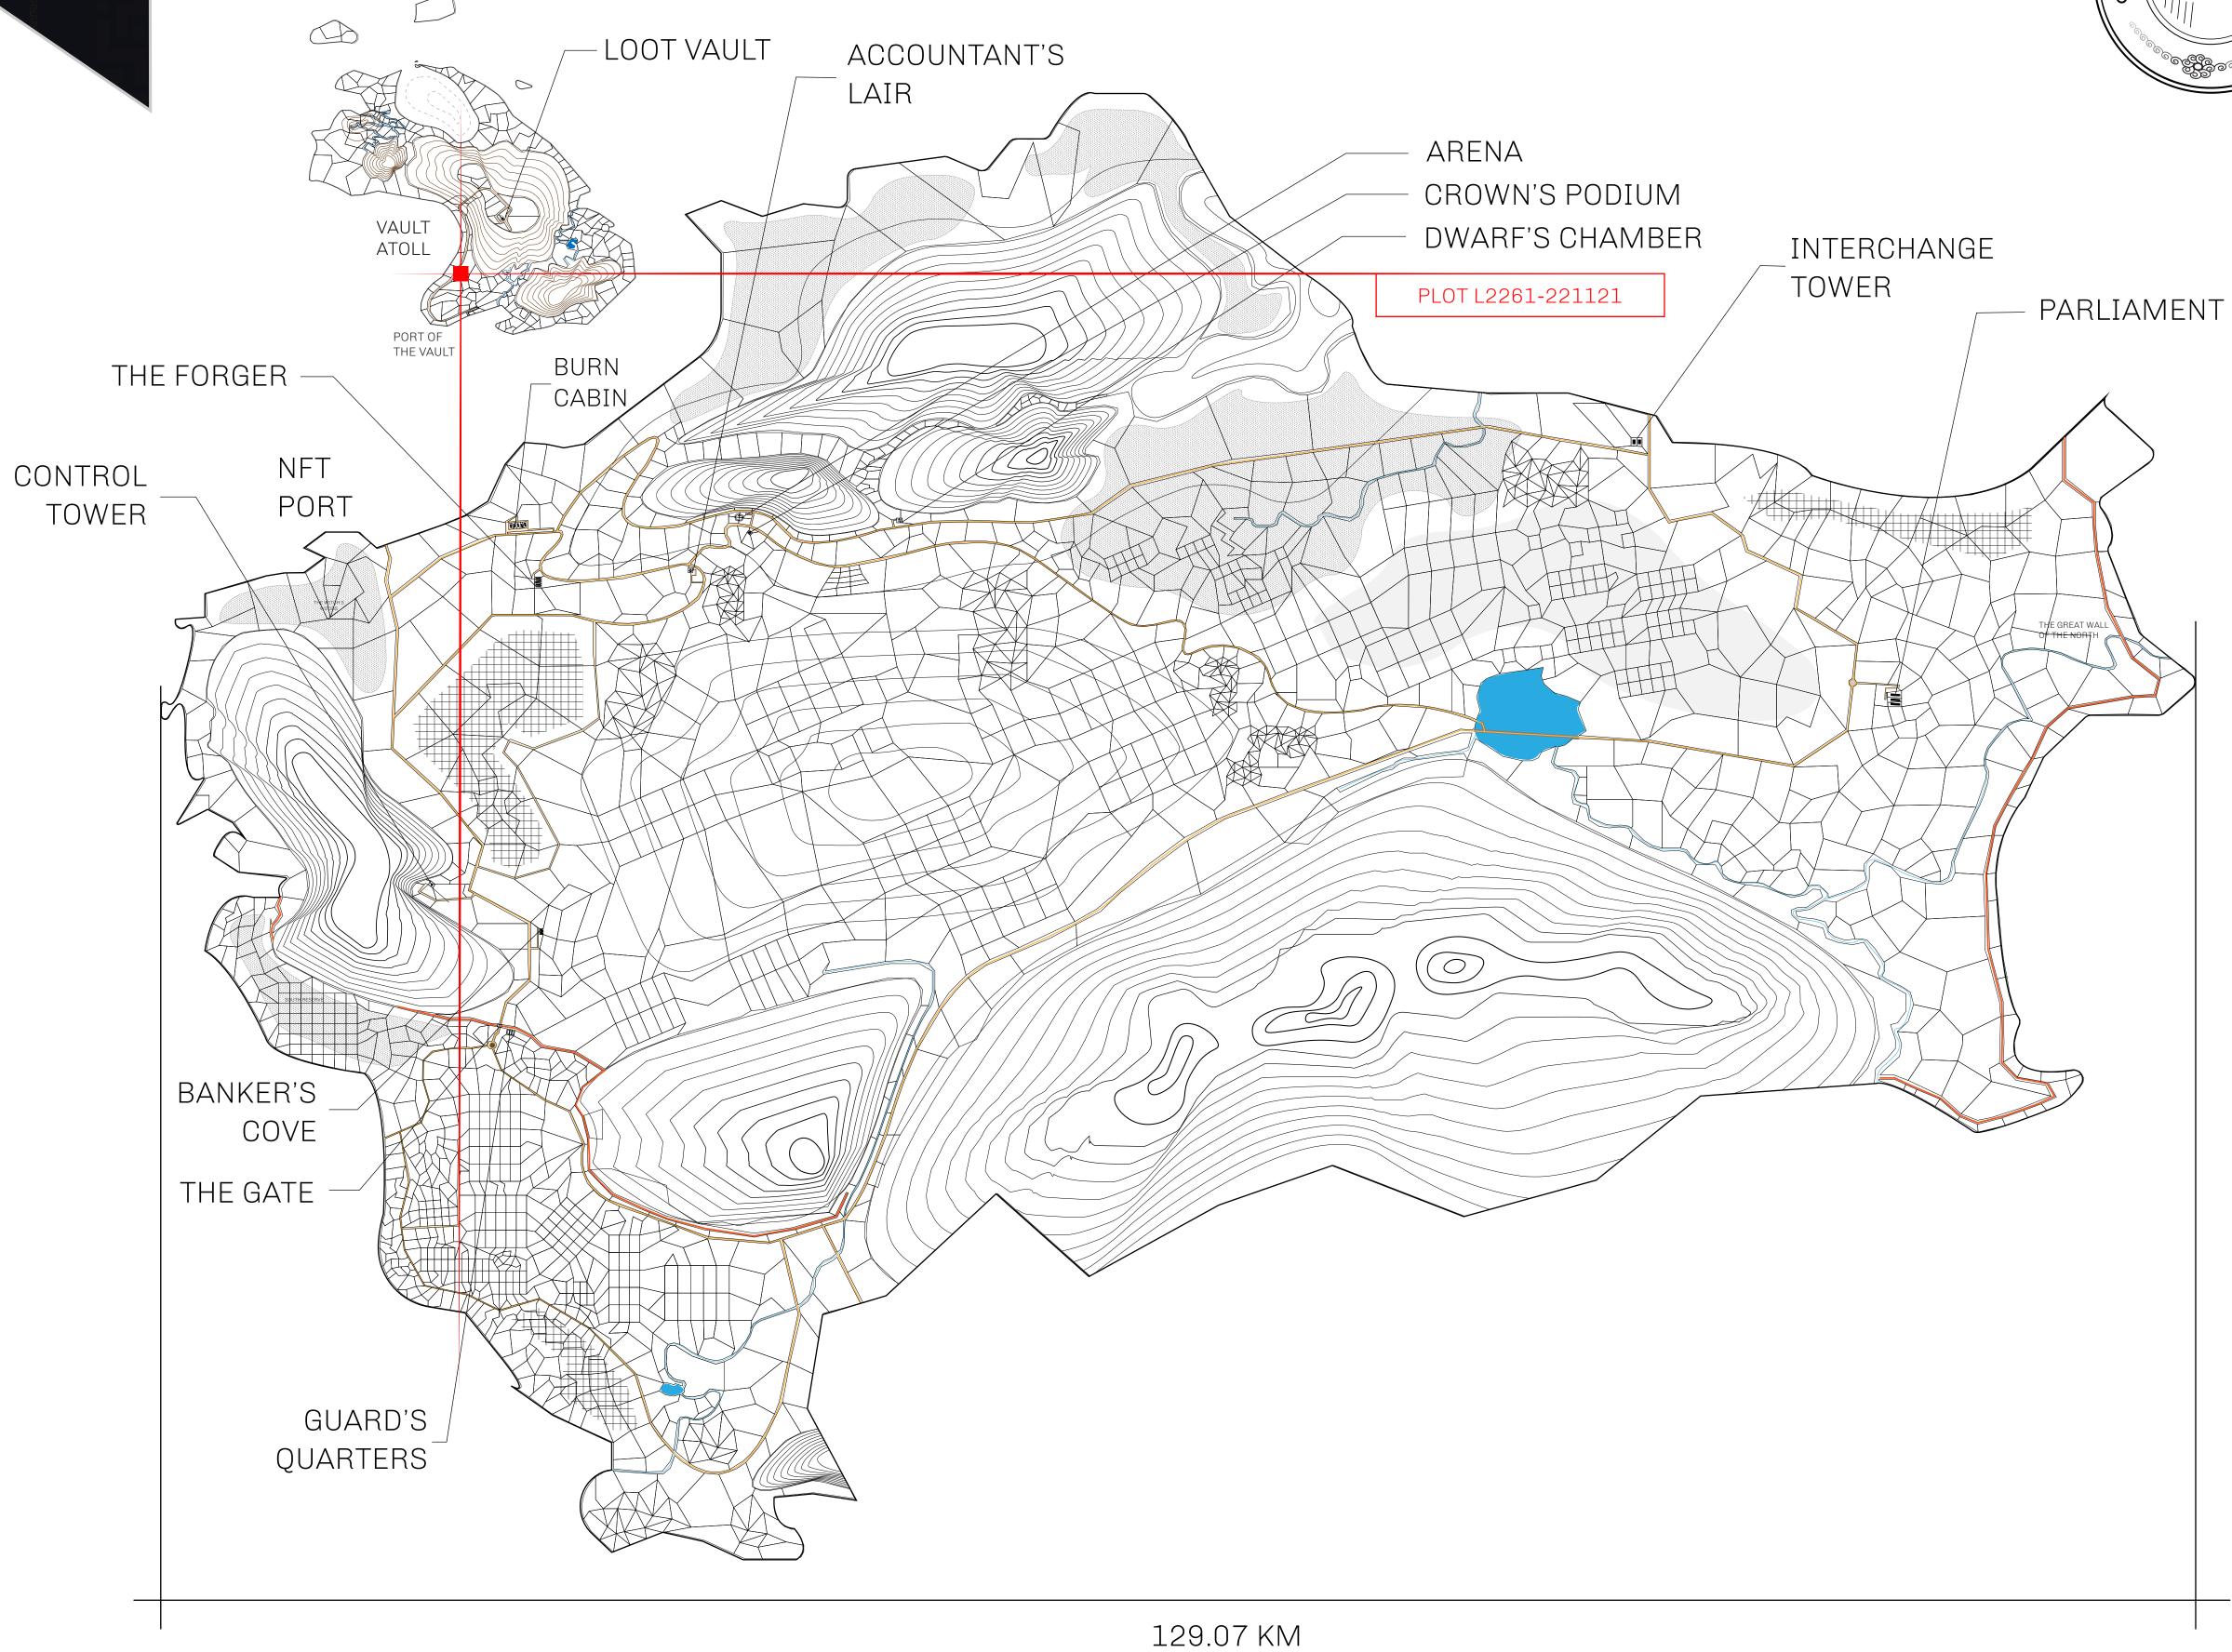

## GEOGRAPHY

COASTLINE 462.64 KM (287.47 MILES)

BORDERS OCEAN, ROYAUME DE SATOSHI, X BY SL & TERRITORIO LTT ST

HIGHEST POINT MOUNT ARES +8120 M

LOWEST POINT NFT PORT 0 M

PLOTS 2284 SCALE 1:50000

## H.M. LNFT Land Registry

L2261-221121

TITLE NUMBER

ADMINISTRATIVE AREA

THE GREAT EMPIRE

ISSUED 22 November 2021

SCALE 1/50000

OWNER ENTITLEMENT