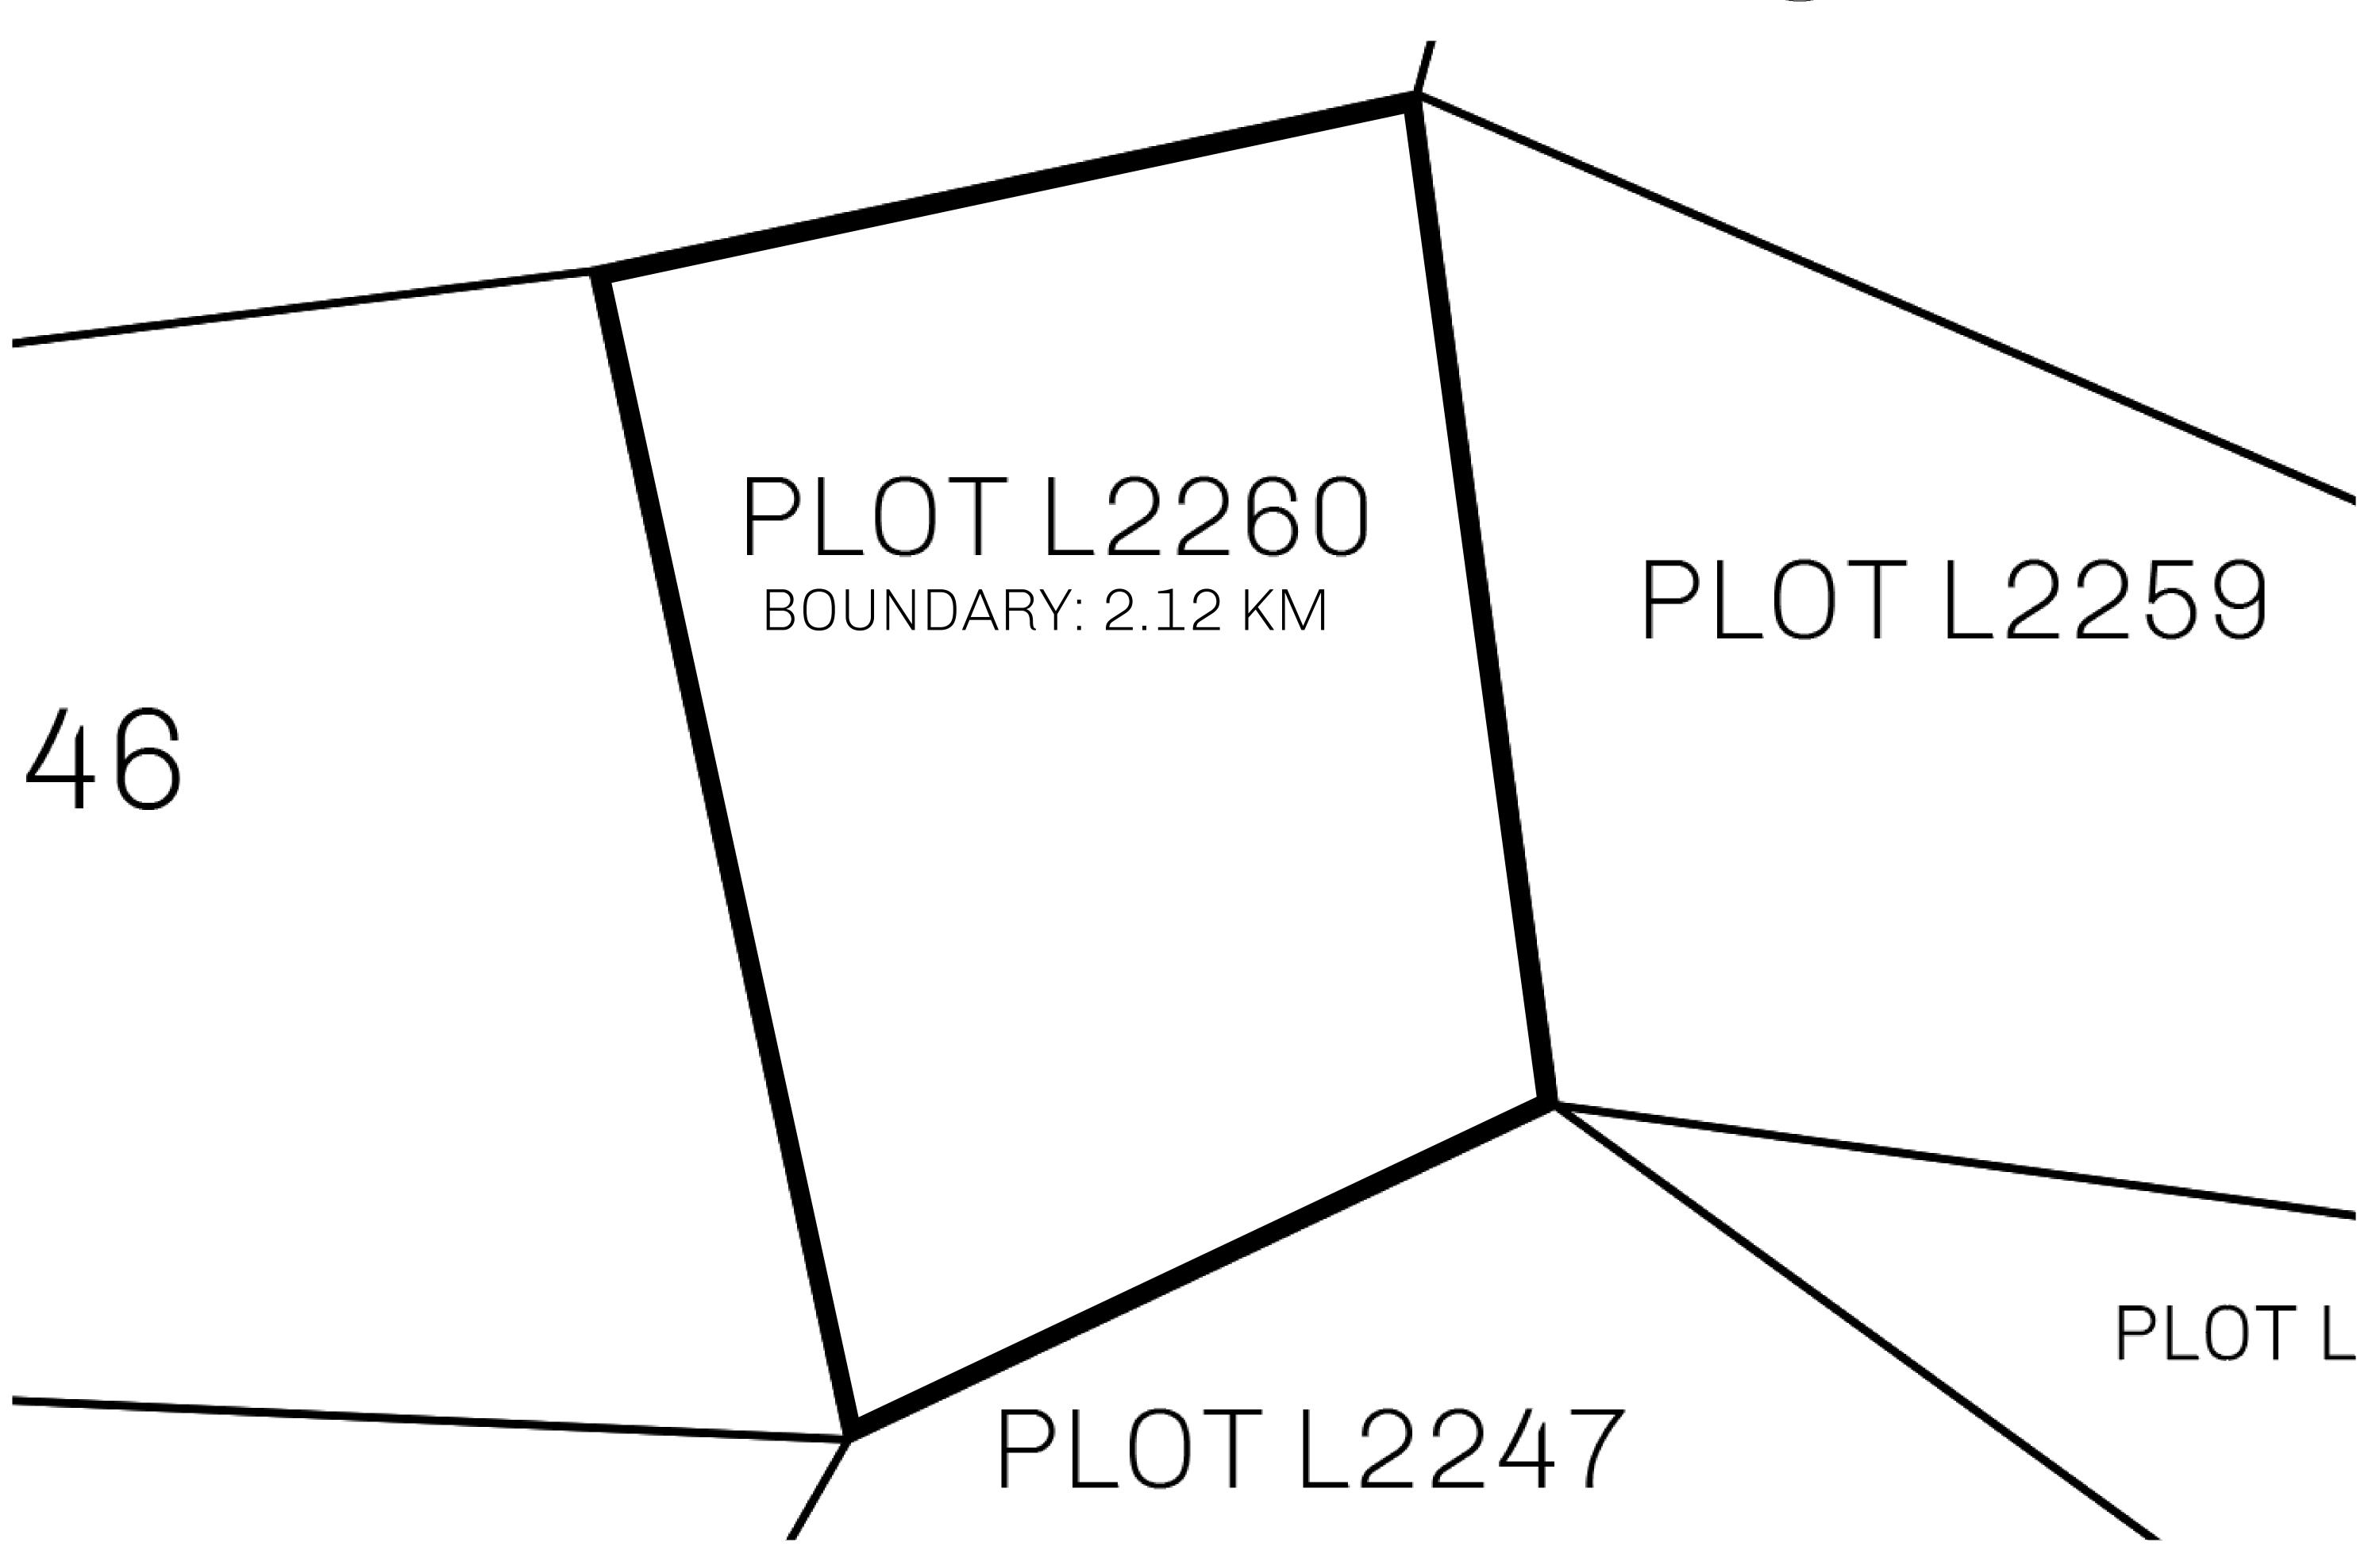

## GEOGRAPHY

COASTLINE 462.64 KM (287.47 MILES)

BORDERS OCEAN, ROYAUME DE SATOSHI, X BY SL & TERRITORIO LTT ST

HIGHEST POINT MOUNT ARES +8120 M

LOWEST POINT NFT PORT 0 M

PLOTS 2284 SCALE 1:50000

| H.M. LNFT Land Registry |                                                      | TITLE NUMBER <b>L2260-221121</b> |               |             |               |
|-------------------------|------------------------------------------------------|----------------------------------|---------------|-------------|---------------|
|                         |                                                      |                                  |               |             |               |
| OWNER ENTITLEMENT       | Type W-GE: Share of 0.3% (rewarded in Credits); Mint |                                  | sed on number | r of NFT St | tories minted |