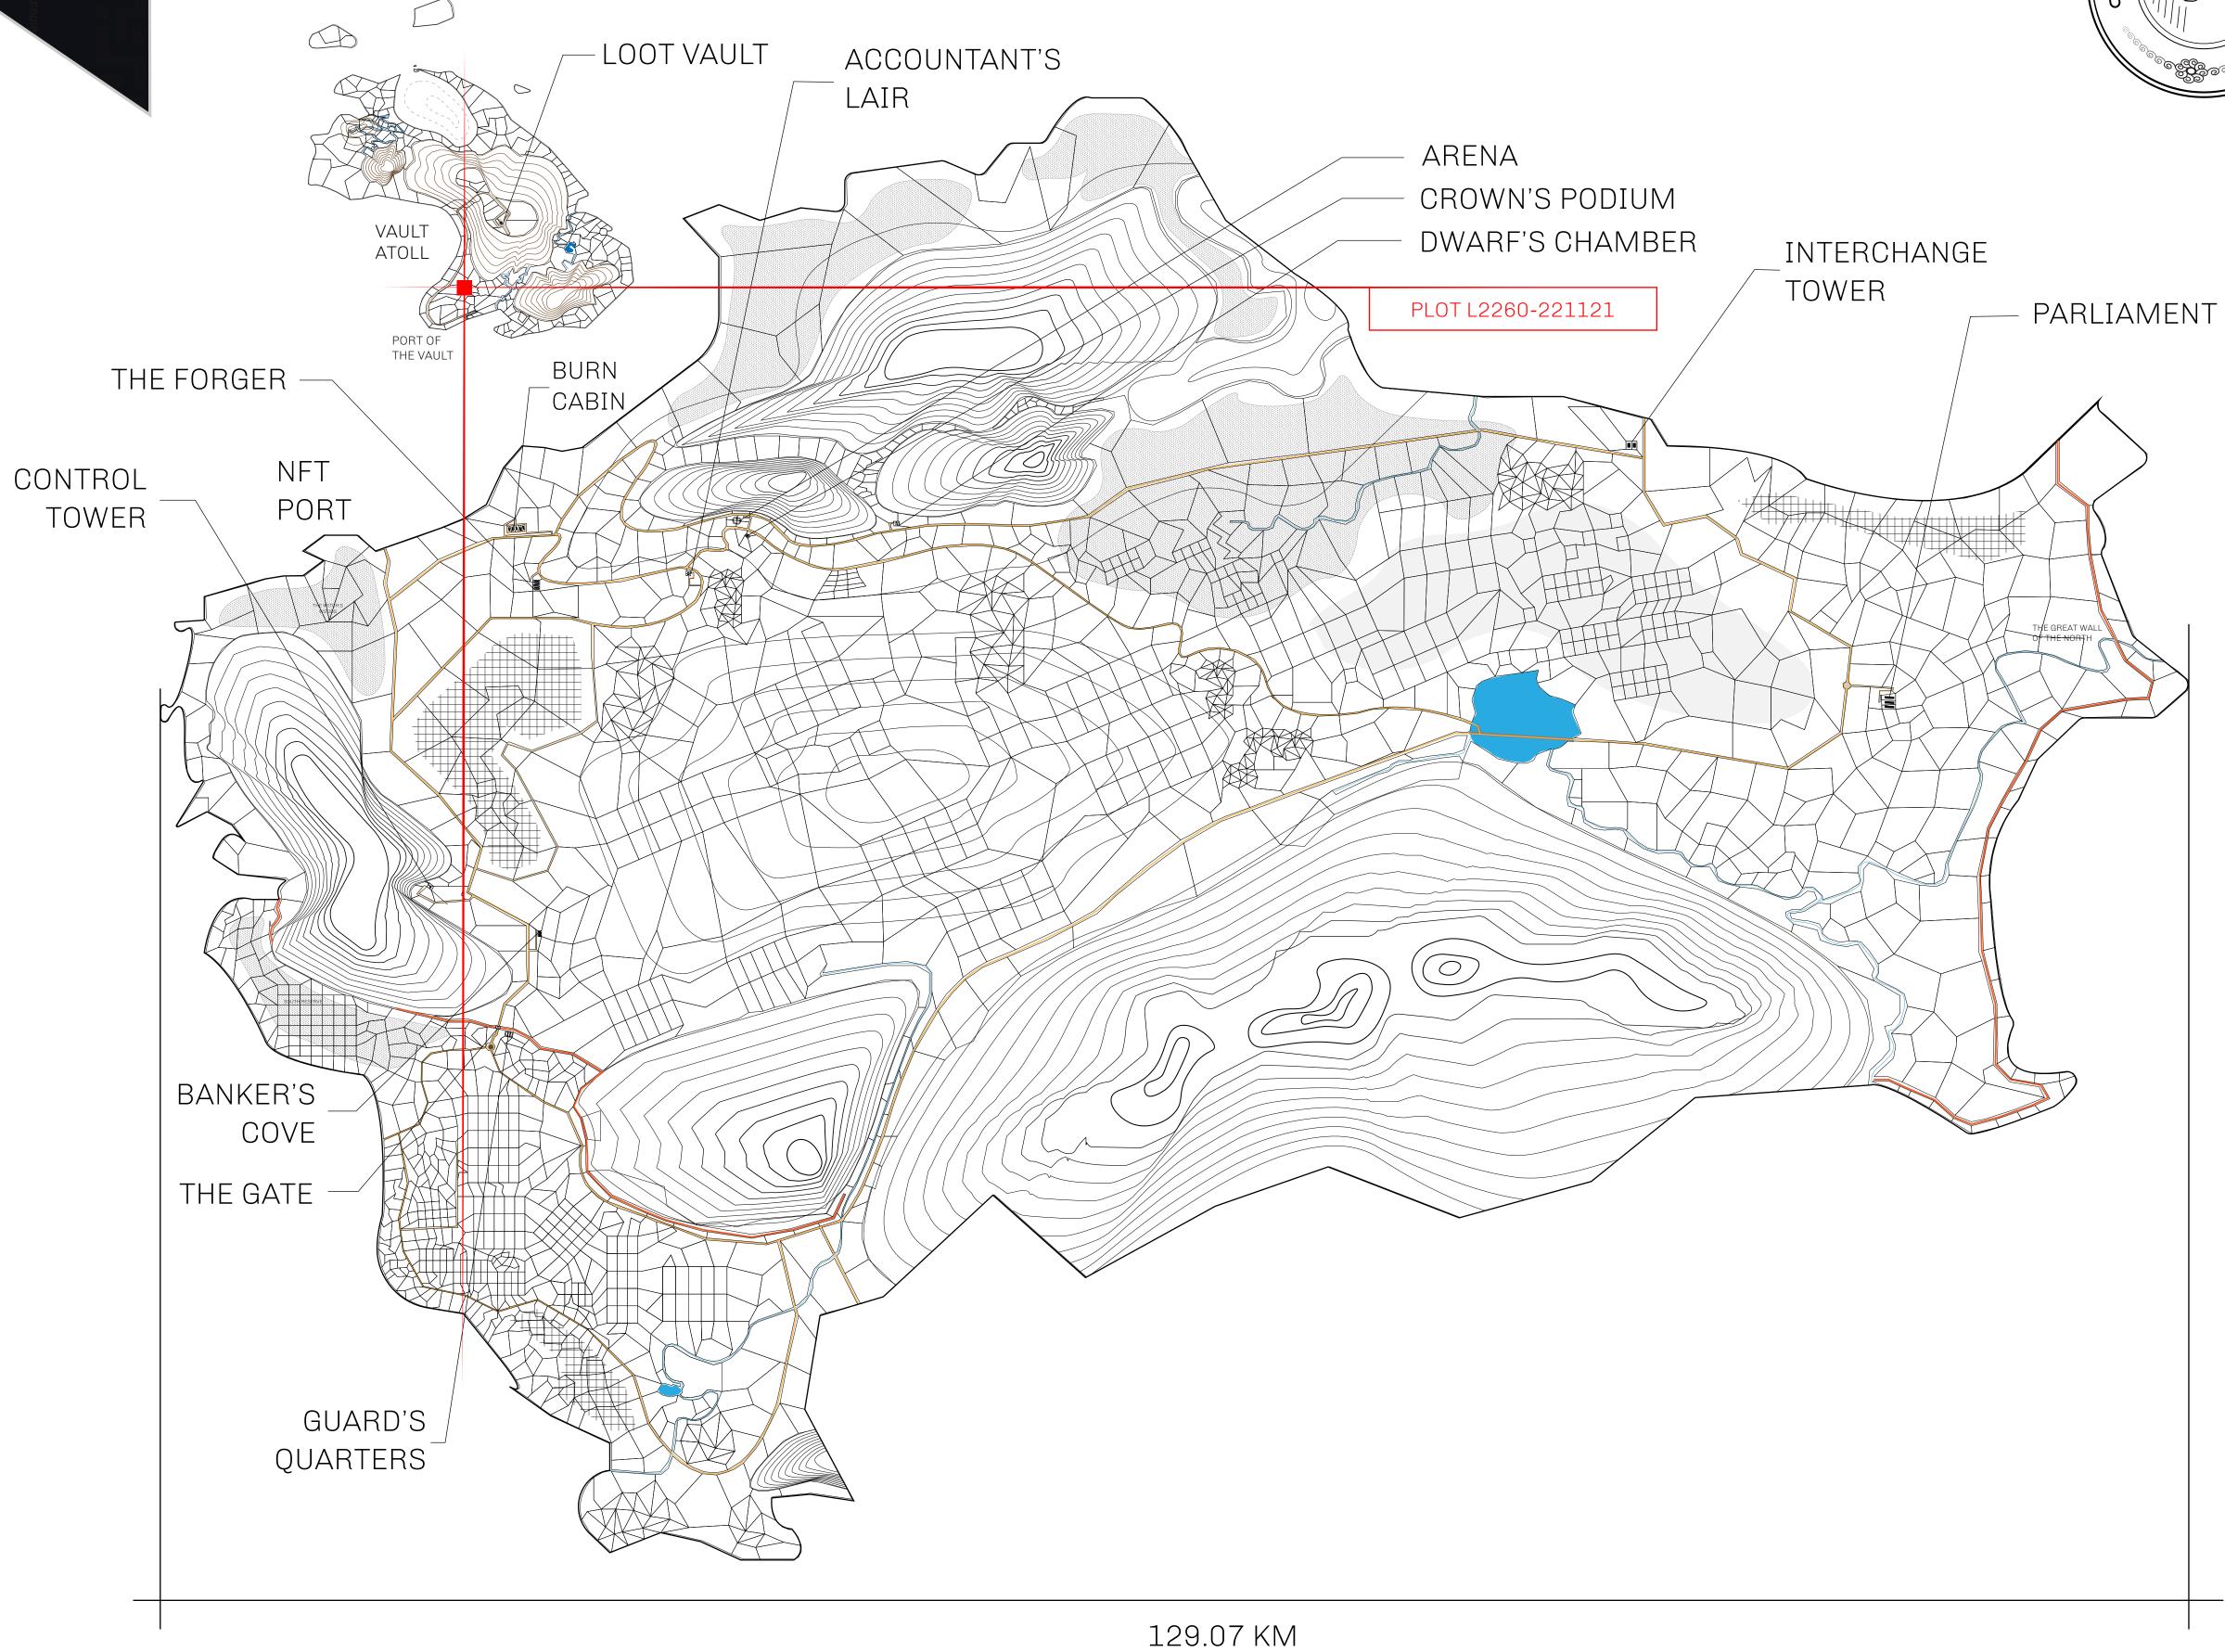

## GEOGRAPHY

COASTLINE 462.64 KM (287.47 MILES)

BORDERS OCEAN, ROYAUME DE SATOSHI, X BY SL & TERRITORIO LTT ST

HIGHEST POINT MOUNT ARES +8120 M

LOWEST POINT NFT PORT 0 M

PLOTS 2284 SCALE 1:50000

| H.M. LNFT Land Registry |                                                      | TITLE NUMBER <b>L2260-221121</b> |               |             |               |
|-------------------------|------------------------------------------------------|----------------------------------|---------------|-------------|---------------|
|                         |                                                      |                                  |               |             |               |
| OWNER ENTITLEMENT       | Type W-GE: Share of 0.3% (rewarded in Credits); Mint |                                  | sed on number | r of NFT St | tories minted |