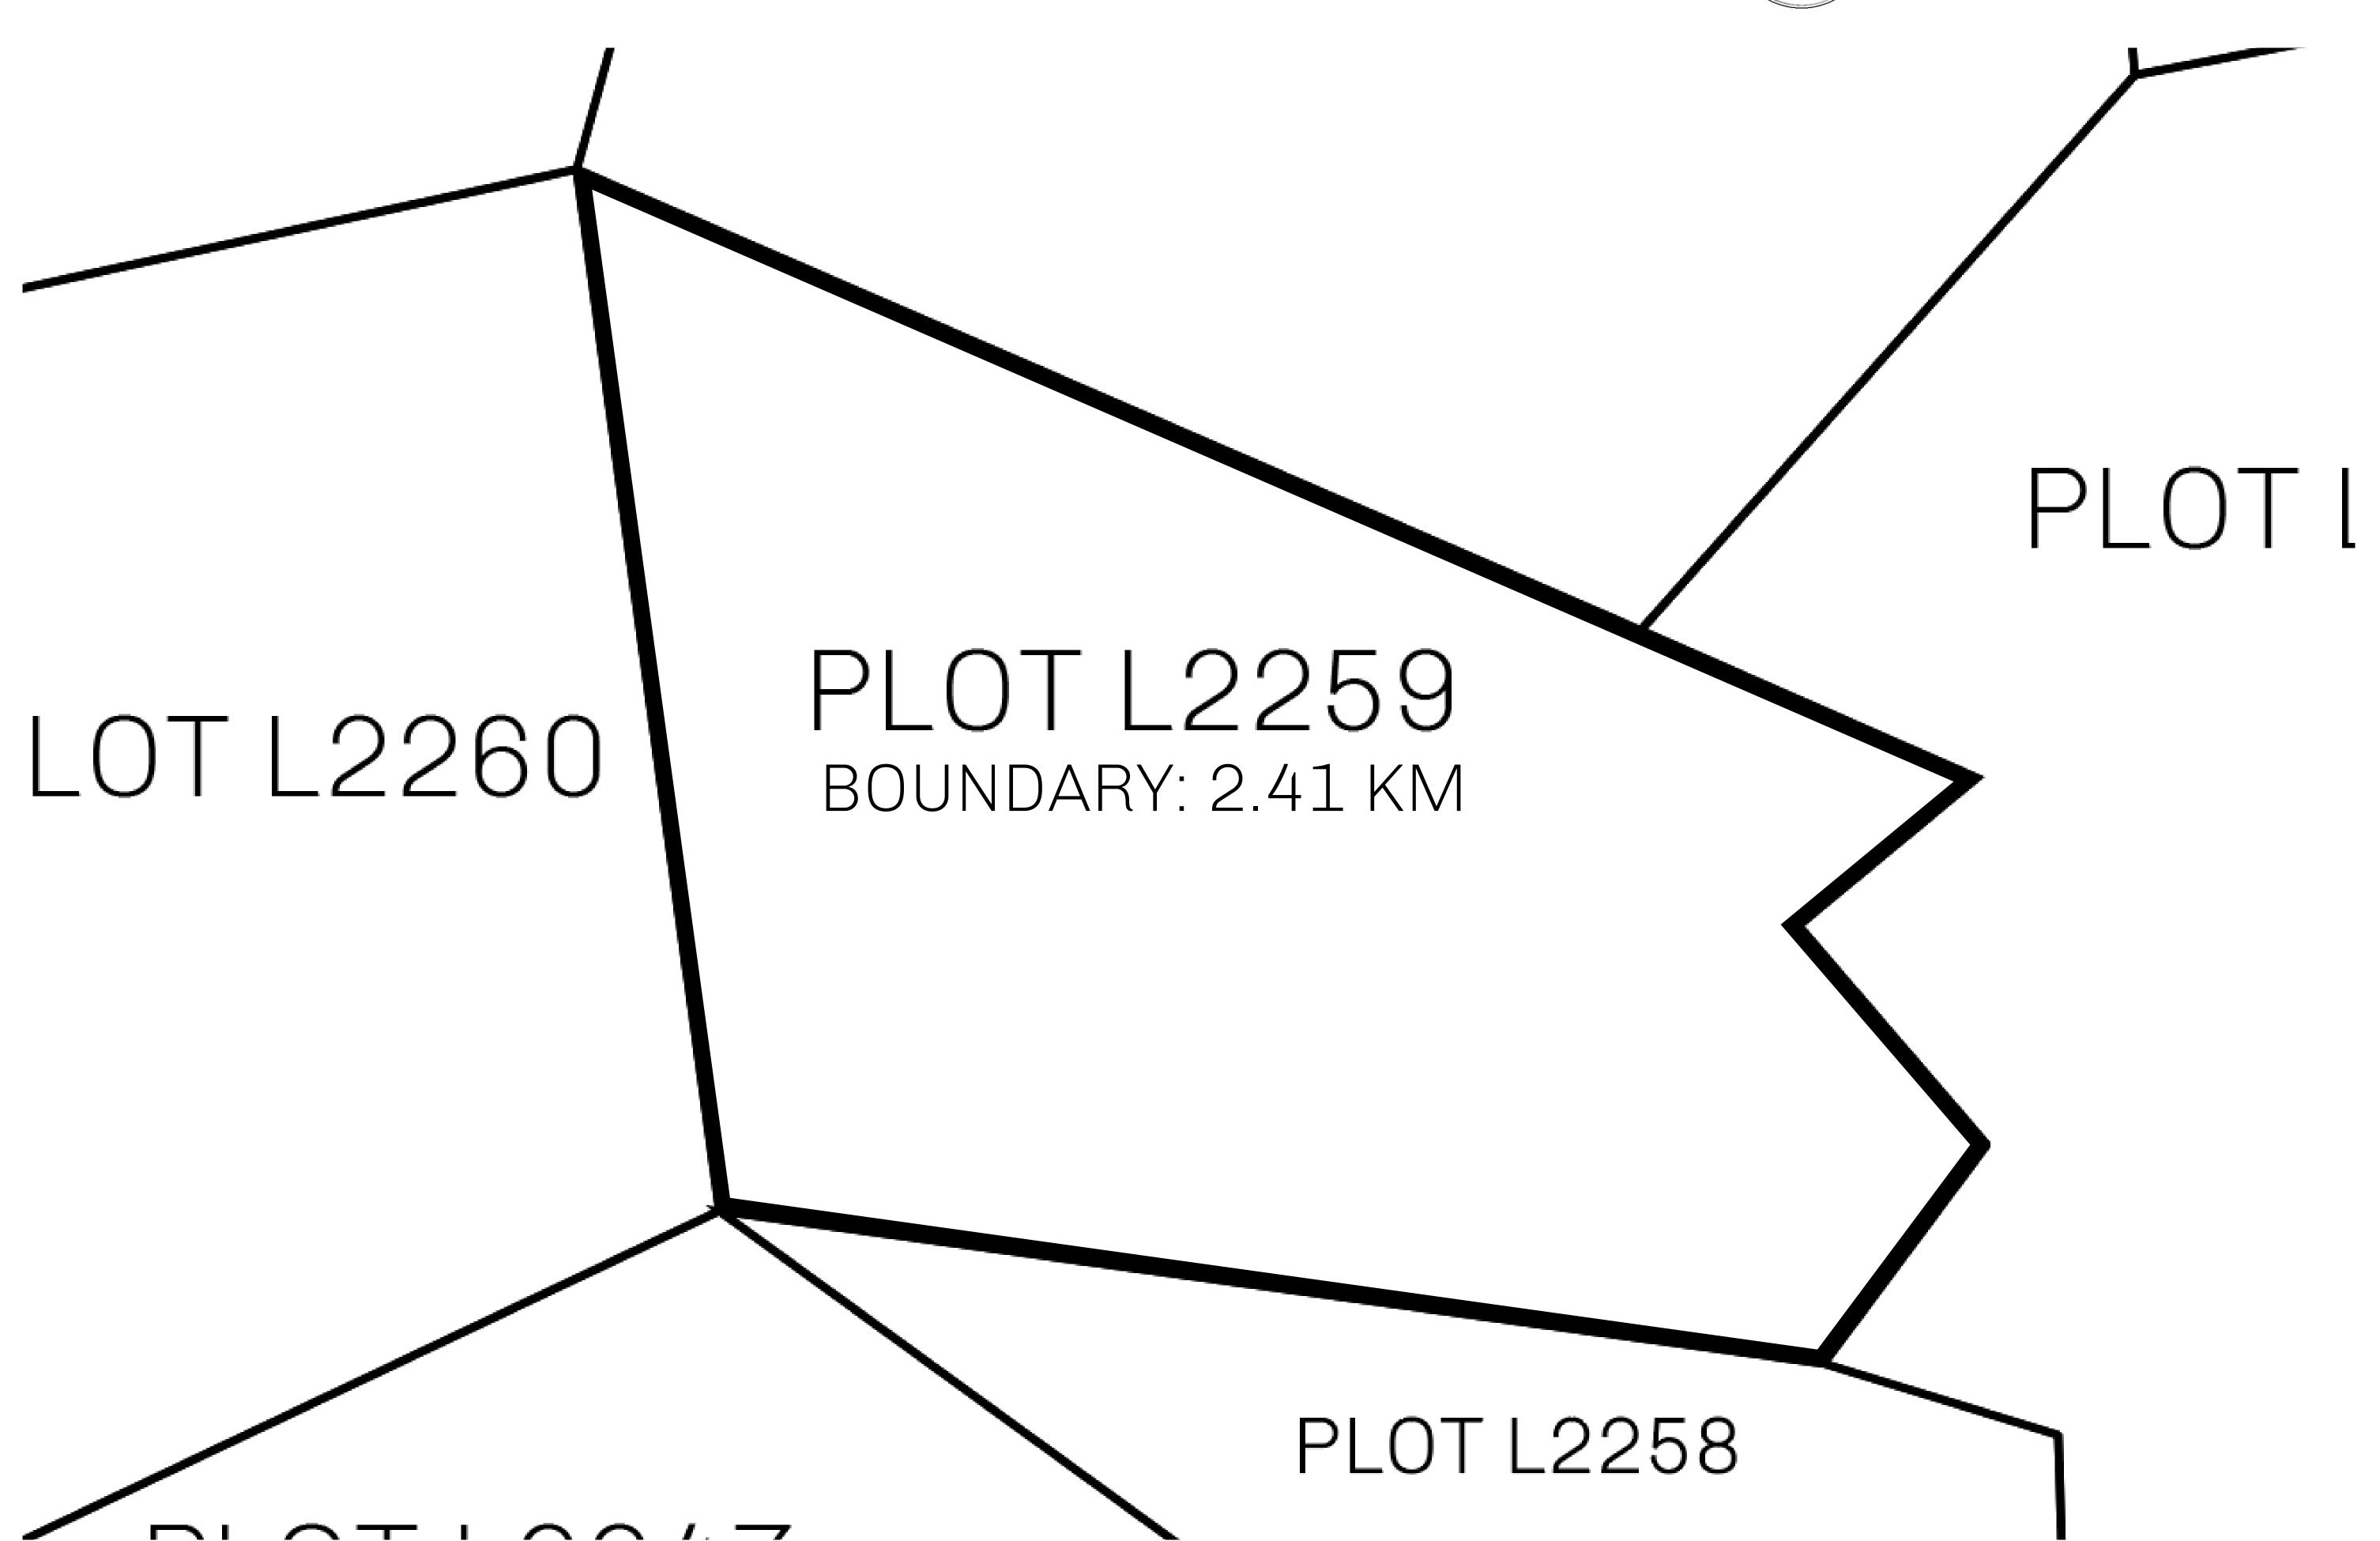

## GEOGRAPHY

COASTLINE 462.64 KM (287.47 MILES)

BORDERS OCEAN, ROYAUME DE SATOSHI, X BY SL & TERRITORIO LTT ST

HIGHEST POINT MOUNT ARES +8120 M

LOWEST POINT NFT PORT 0 M

PLOTS 2284 SCALE 1:50000

## H.M. LNFT Land Registry

TITLE NUMBER

L2259-221121

ADMINISTRATIVE AREA

THE GREAT EMPIRE

ISSUED 22 November 2021

SCALE 1/50000

OWNER ENTITLEMENT