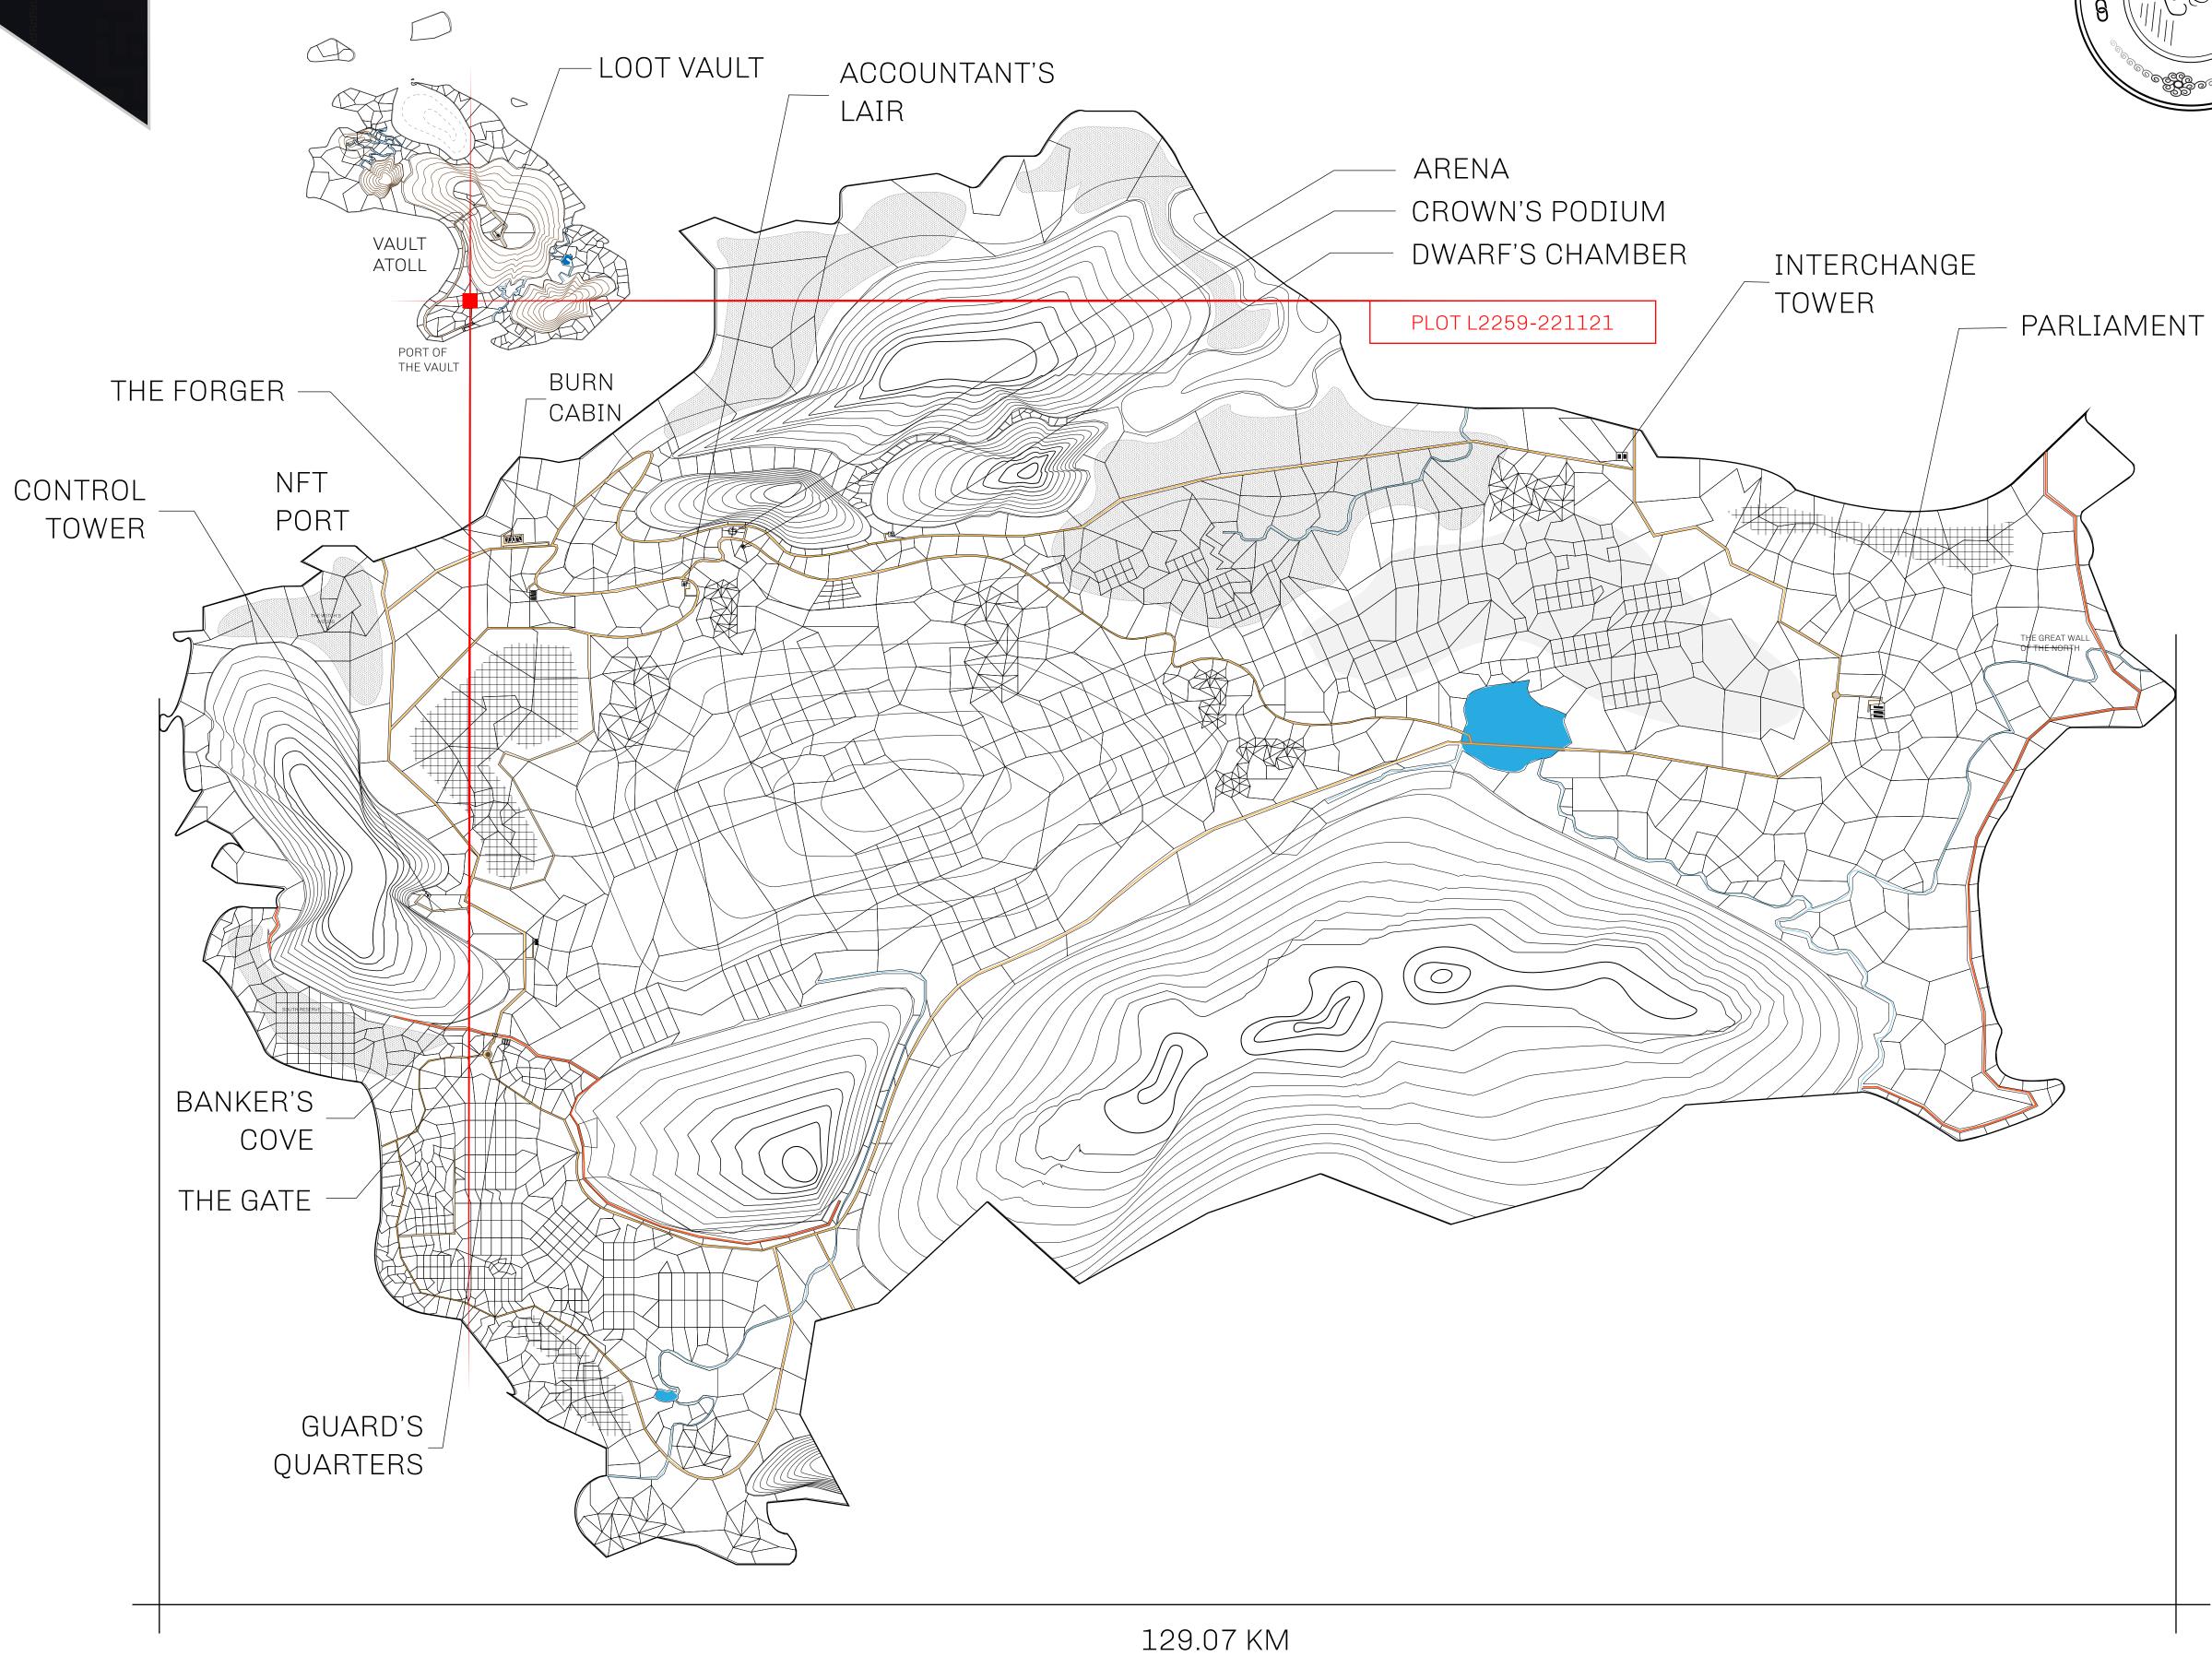

## GEOGRAPHY

COASTLINE 462.64 KM (287.47 MILES)

BORDERS OCEAN, ROYAUME DE SATOSHI, X BY SL & TERRITORIO LTT ST

HIGHEST POINT MOUNT ARES +8120 M

LOWEST POINT NFT PORT 0 M

PLOTS 2284 SCALE 1:50000

## H.M. LNFT Land Registry

TITLE NUMBER

L2259-221121

ADMINISTRATIVE AREA

THE GREAT EMPIRE

ISSUED 22 November 2021

SCALE 1/50000

OWNER ENTITLEMENT