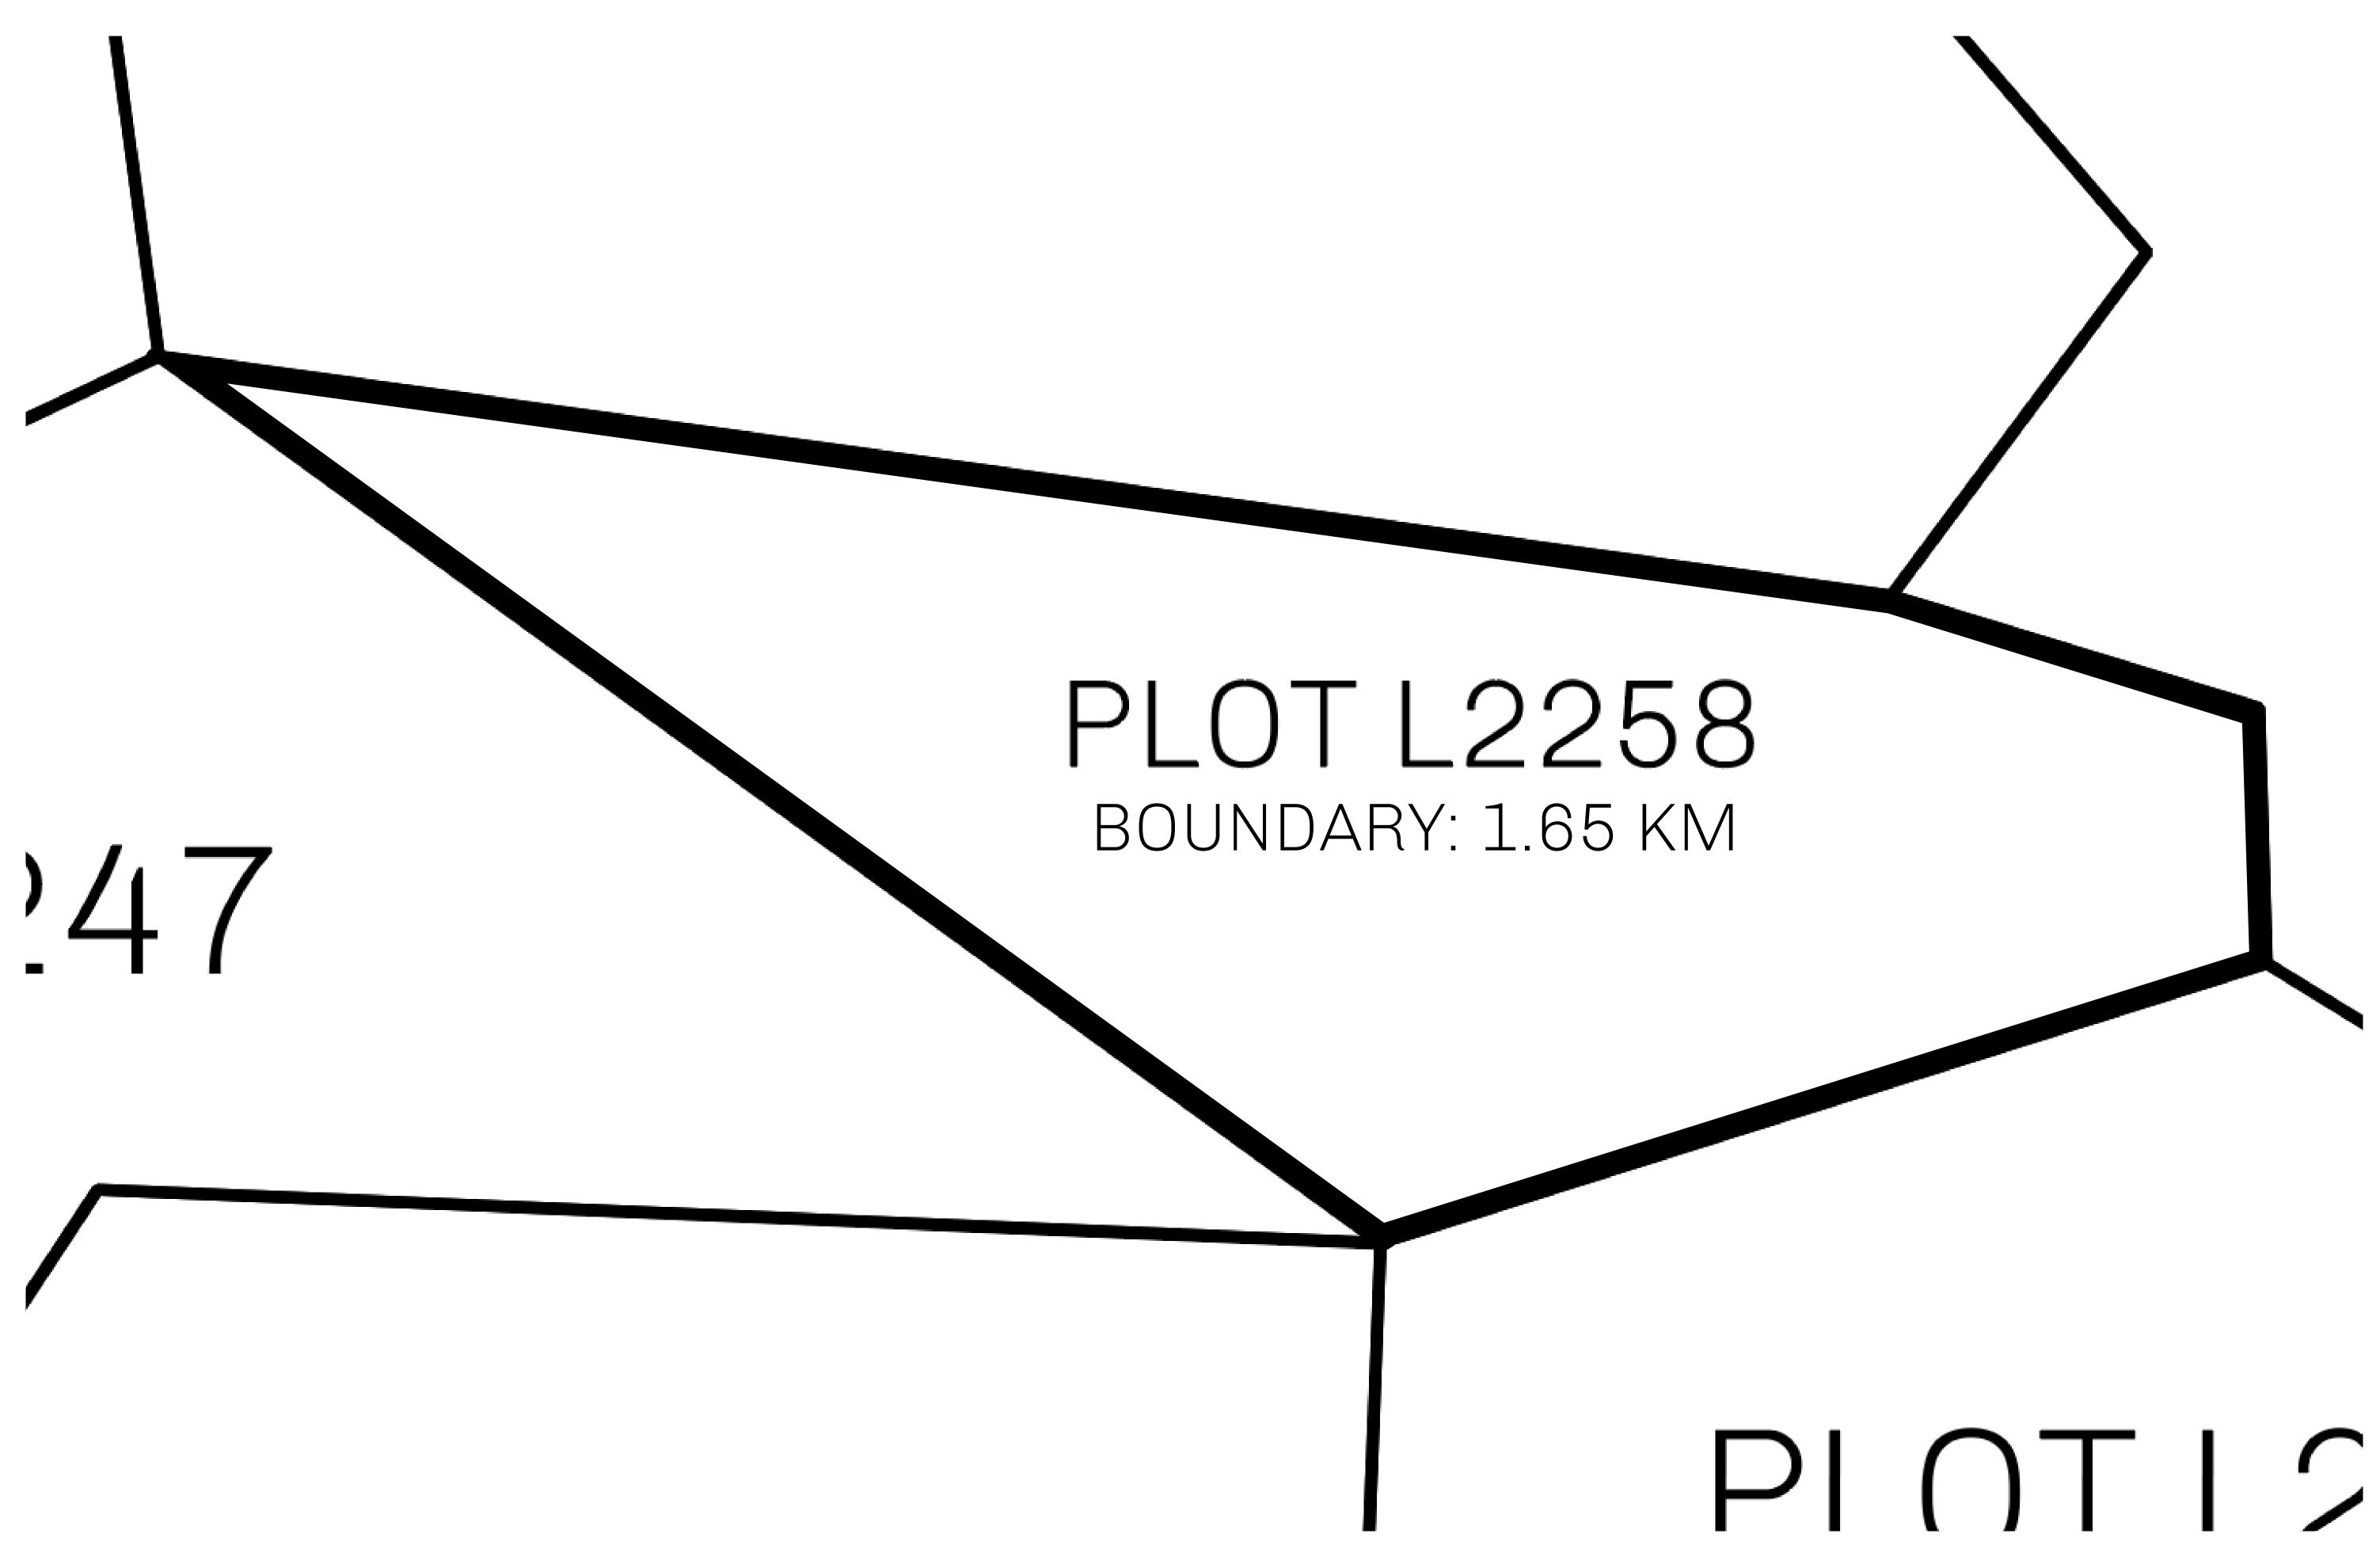

## GEOGRAPHY

COASTLINE 462.64 KM (287.47 MILES)

BORDERS OCEAN, ROYAUME DE SATOSHI, X BY SL & TERRITORIO LTT ST

HIGHEST POINT MOUNT ARES +8120 M

LOWEST POINT NFT PORT 0 M

PLOTS 2284 SCALE 1:50000

## H.M. LNFT Land Registry

L2258-221121

TITLE NUMBER

ADMINISTRATIVE AREA

THE GREAT EMPIRE

ISSUED 22 November 2021

SCALE 1/50000

OWNER ENTITLEMENT