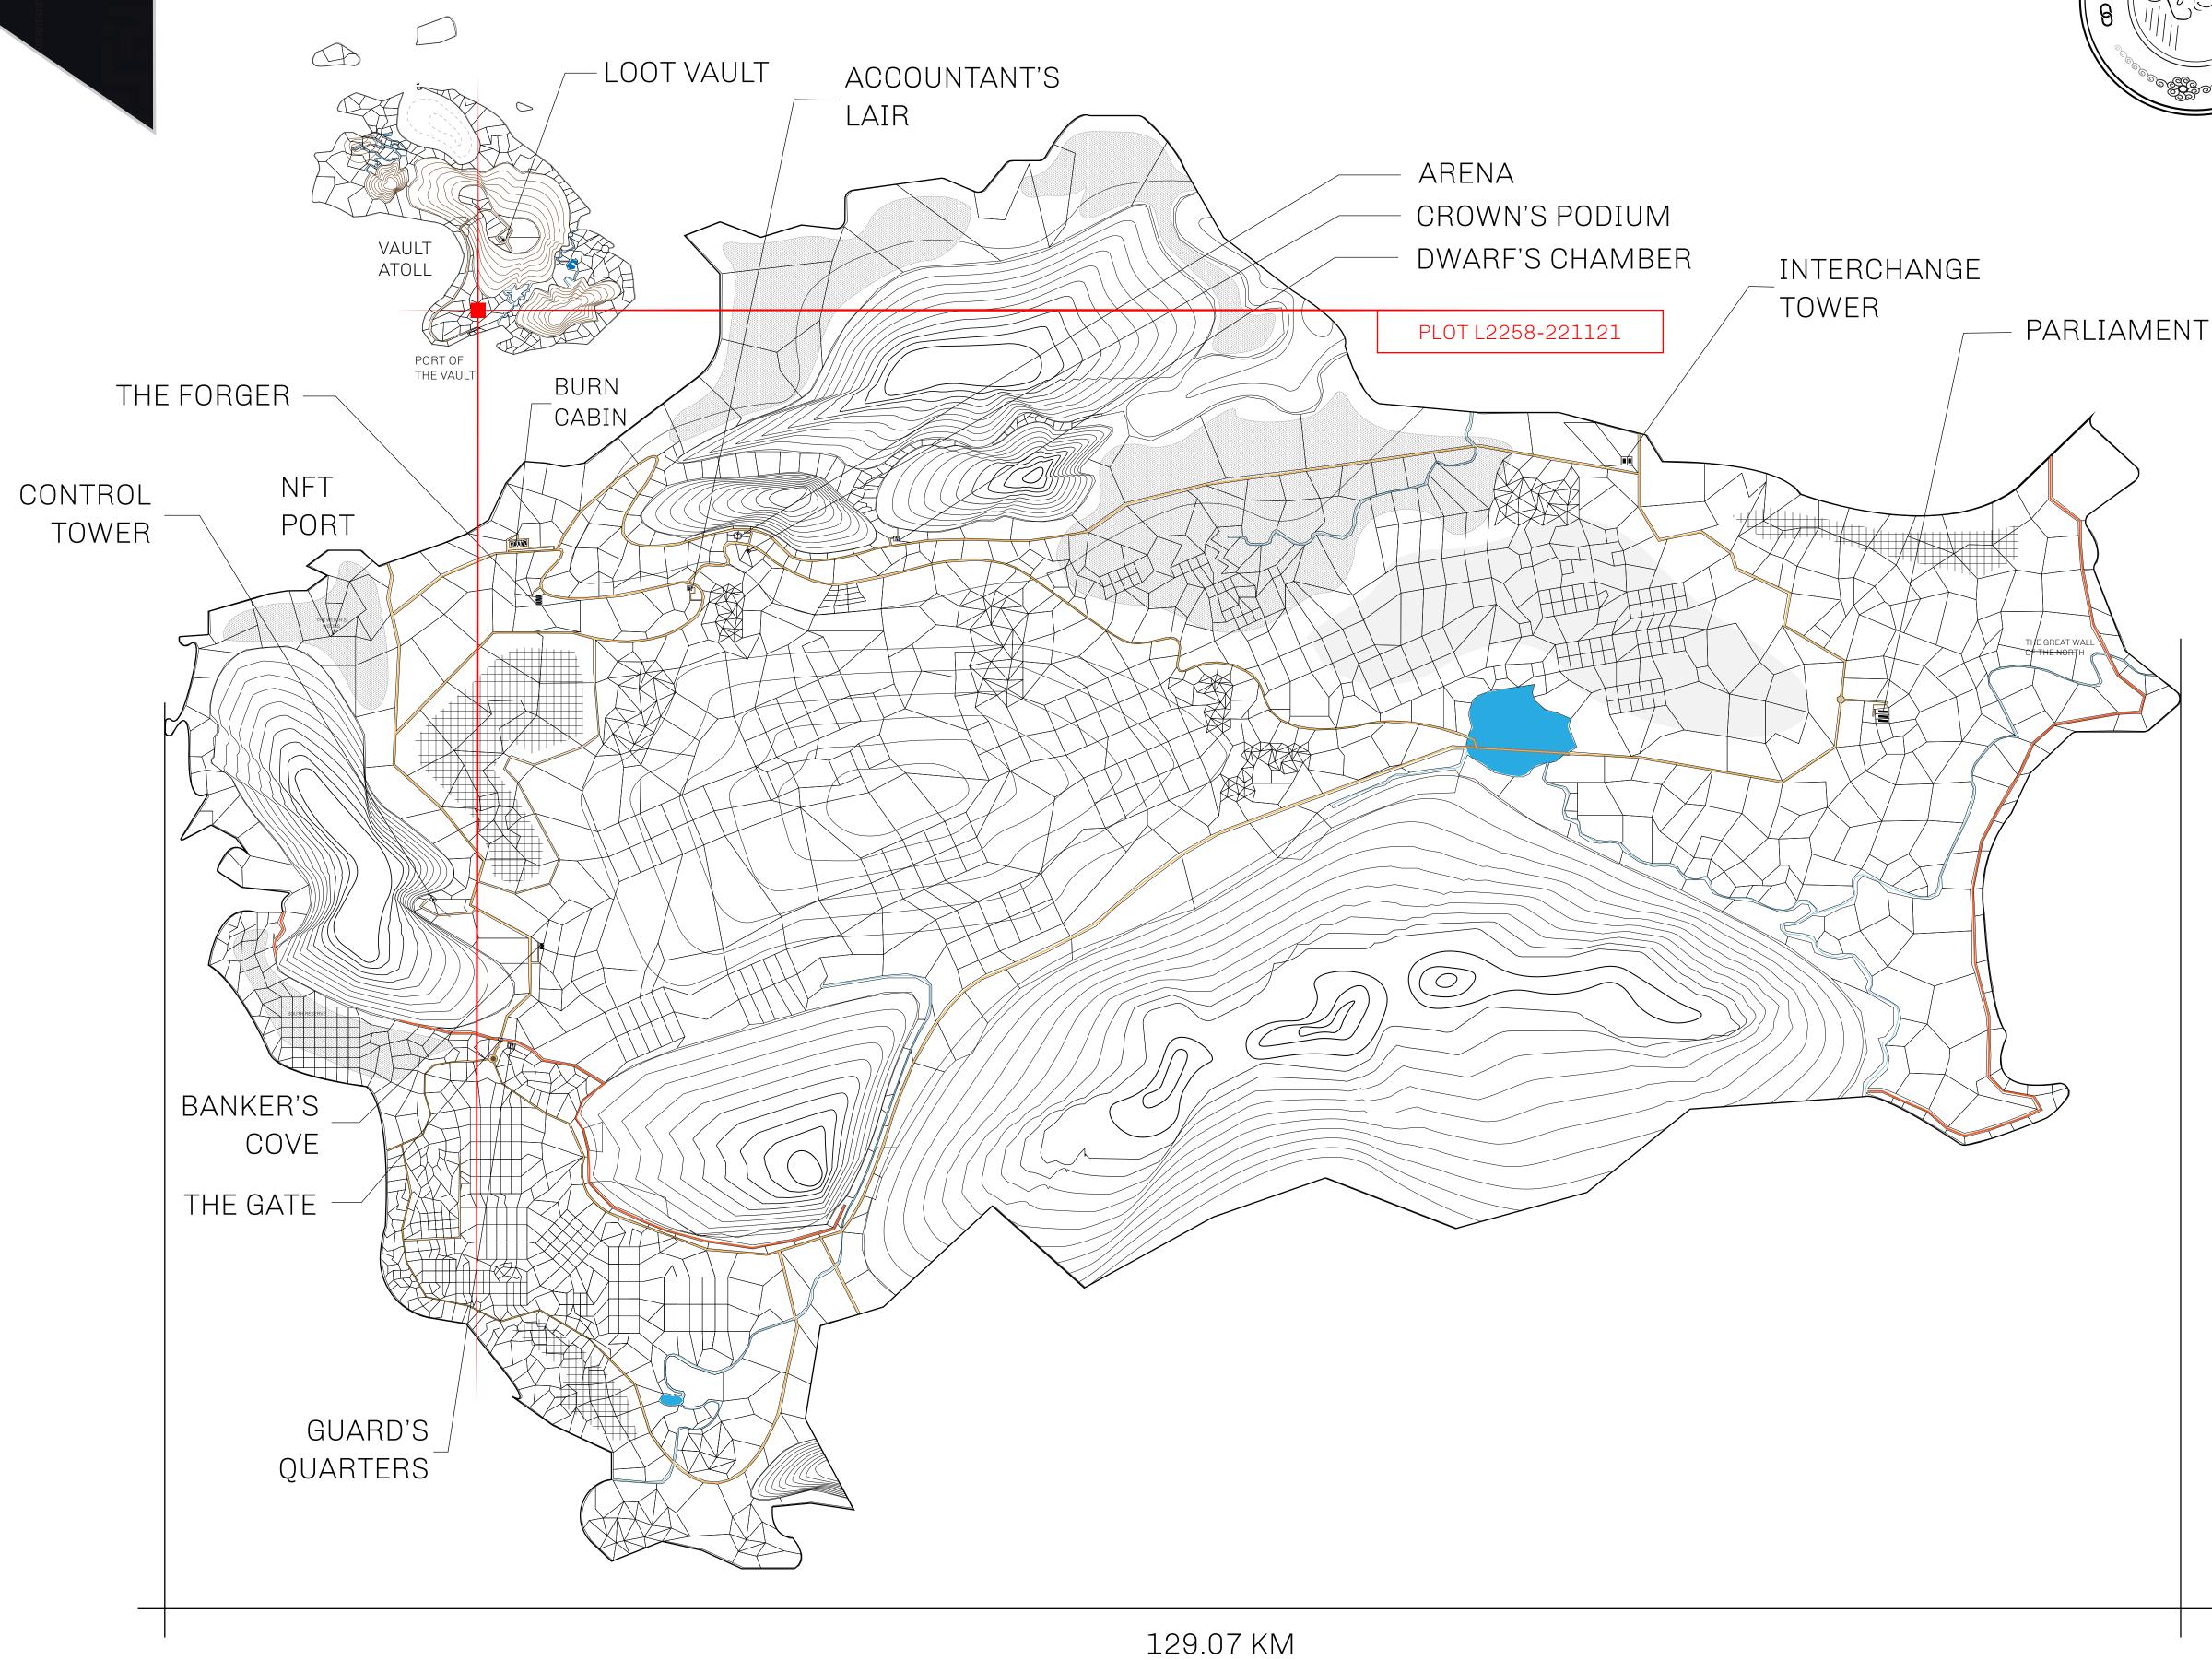

## GEOGRAPHY

COASTLINE 462.64 KM (287.47 MILES)

BORDERS OCEAN, ROYAUME DE SATOSHI, X BY SL & TERRITORIO LTT ST

HIGHEST POINT MOUNT ARES +8120 M

LOWEST POINT NFT PORT 0 M

PLOTS 2284 SCALE 1:50000

## H.M. LNFT Land Registry

L2258-221121

TITLE NUMBER

ADMINISTRATIVE AREA

THE GREAT EMPIRE

ISSUED 22 November 2021

SCALE 1/50000

OWNER ENTITLEMENT