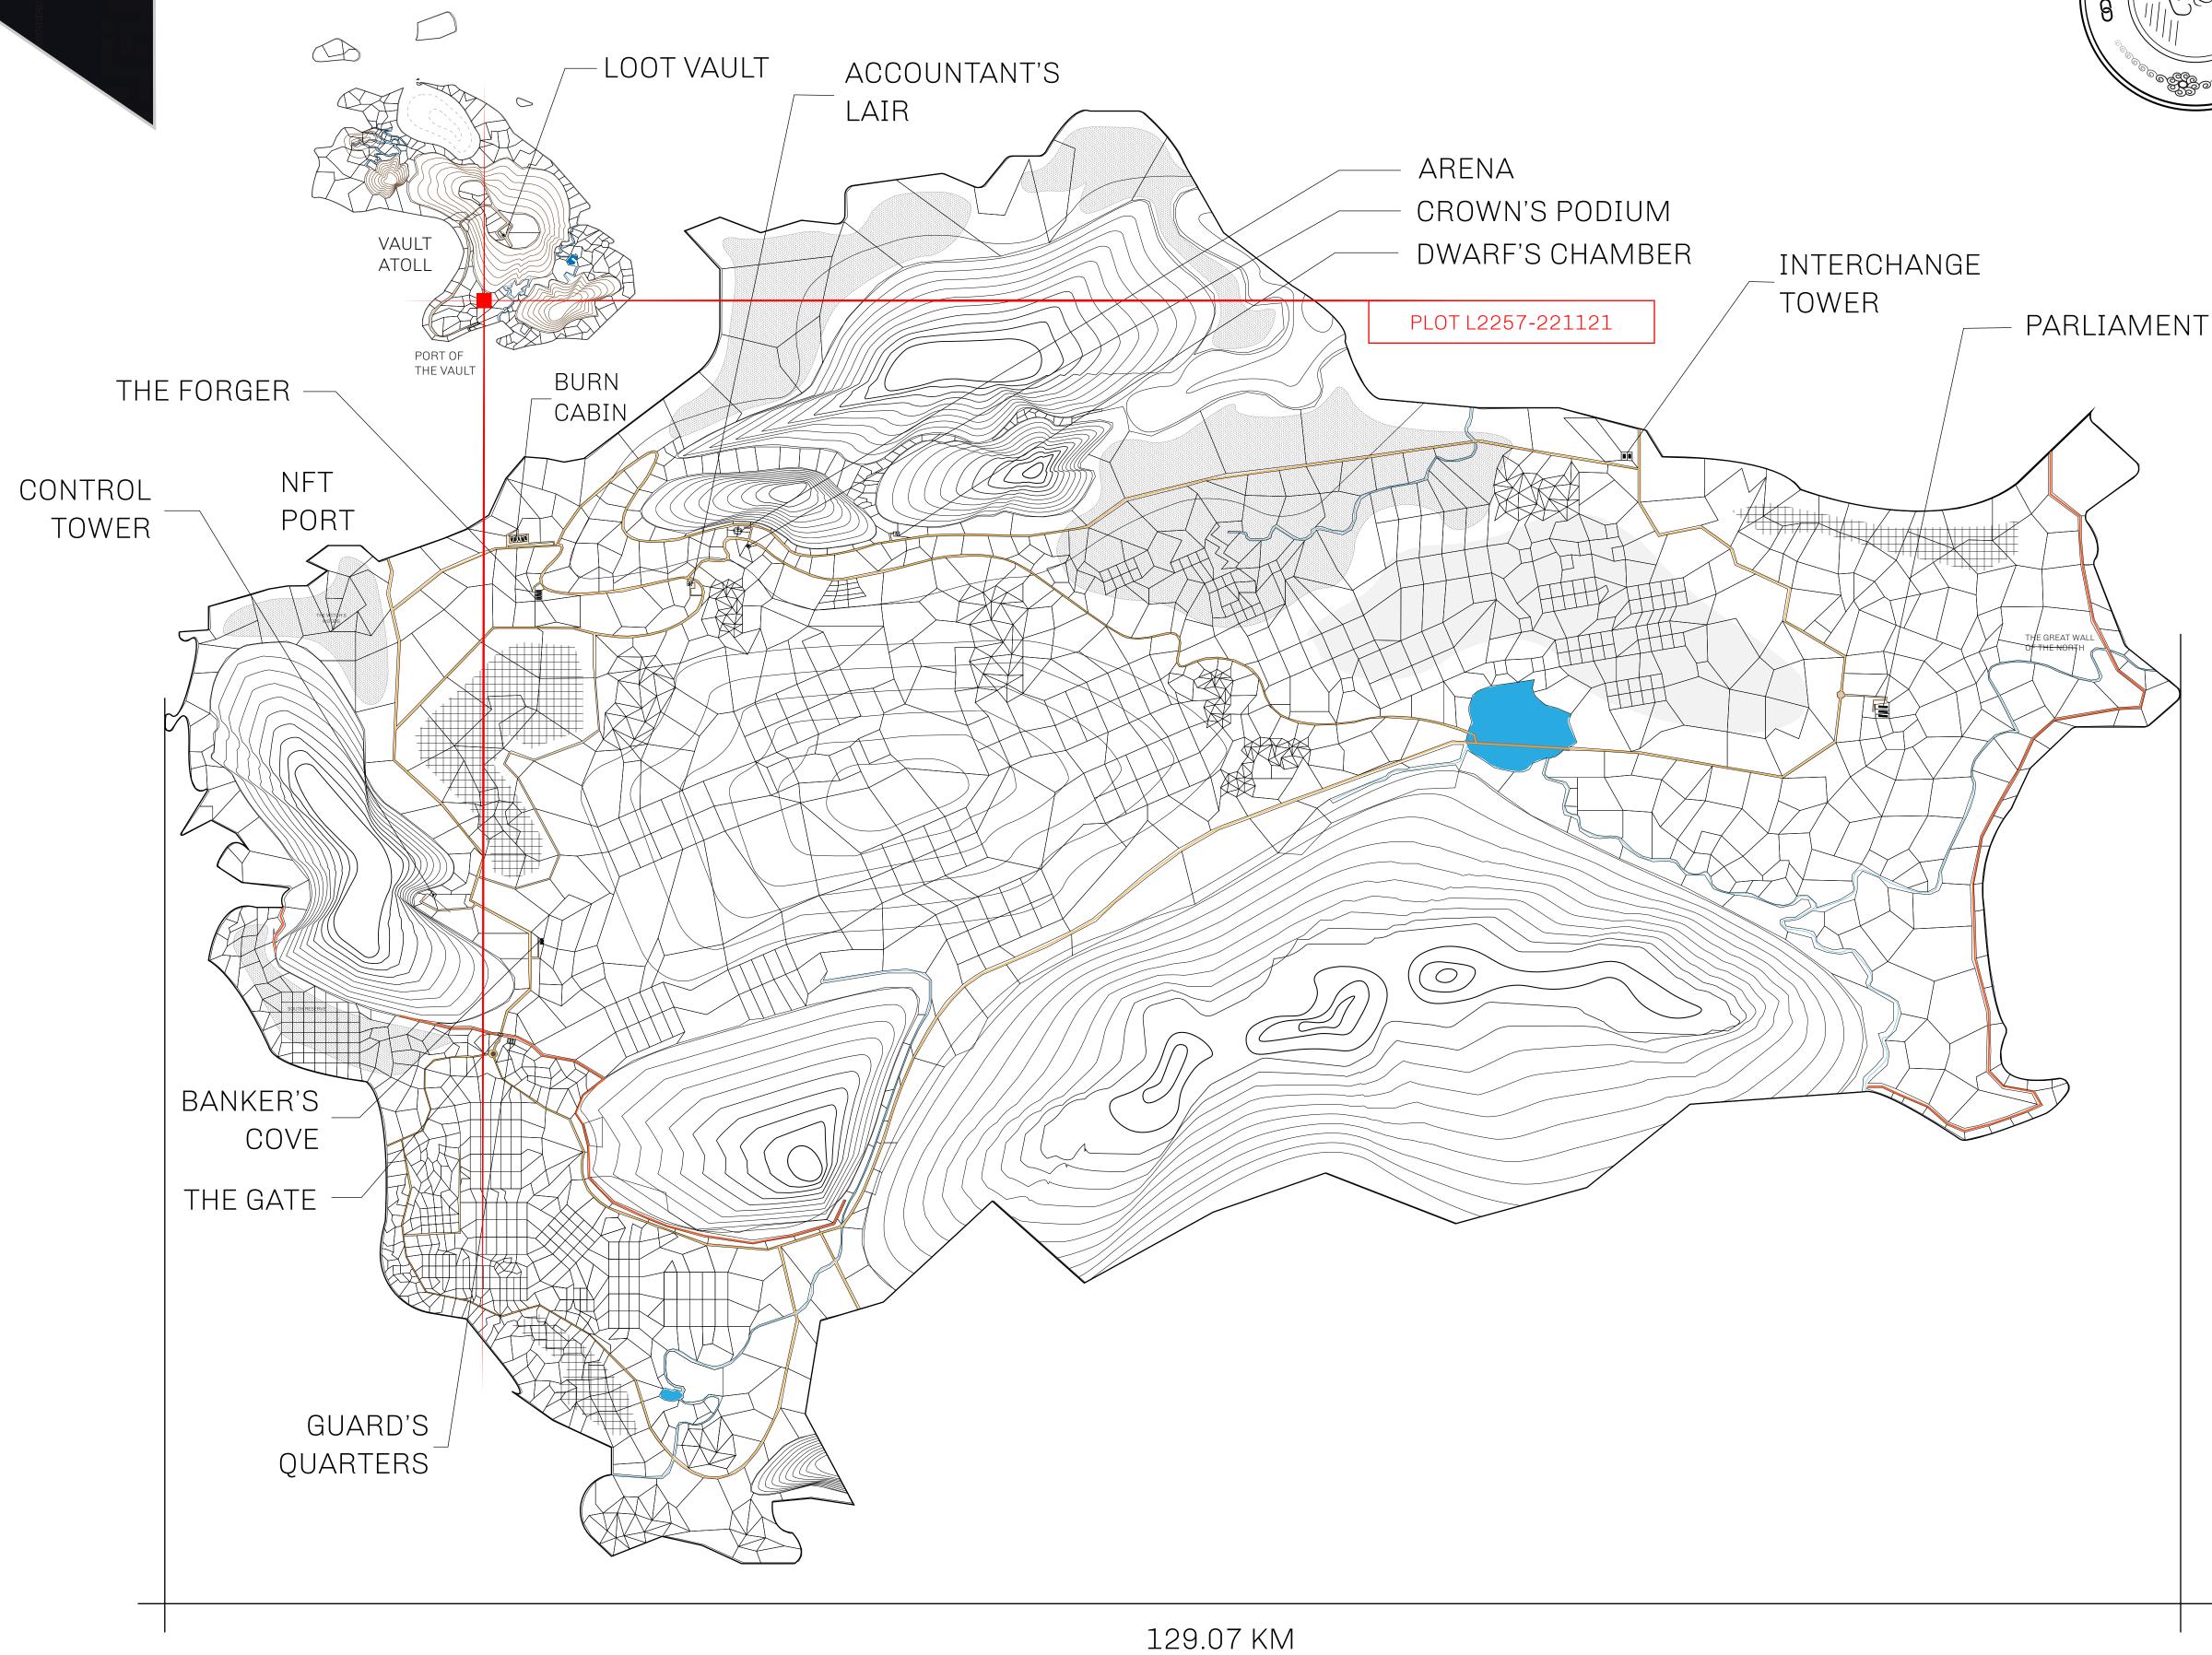

## GEOGRAPHY

COASTLINE 462.64 KM (287.47 MILES)

BORDERS OCEAN, ROYAUME DE SATOSHI, X BY SL & TERRITORIO LTT ST

HIGHEST POINT MOUNT ARES +8120 M

LOWEST POINT NFT PORT 0 M

PLOTS 2284 SCALE 1:50000

## H.M. LNFT Land Registry

L2257-221121

TITLE NUMBER

ADMINISTRATIVE AREA

THE GREAT EMPIRE

ISSUED 22 November 2021

SCALE 1/50000

OWNER ENTITLEMENT