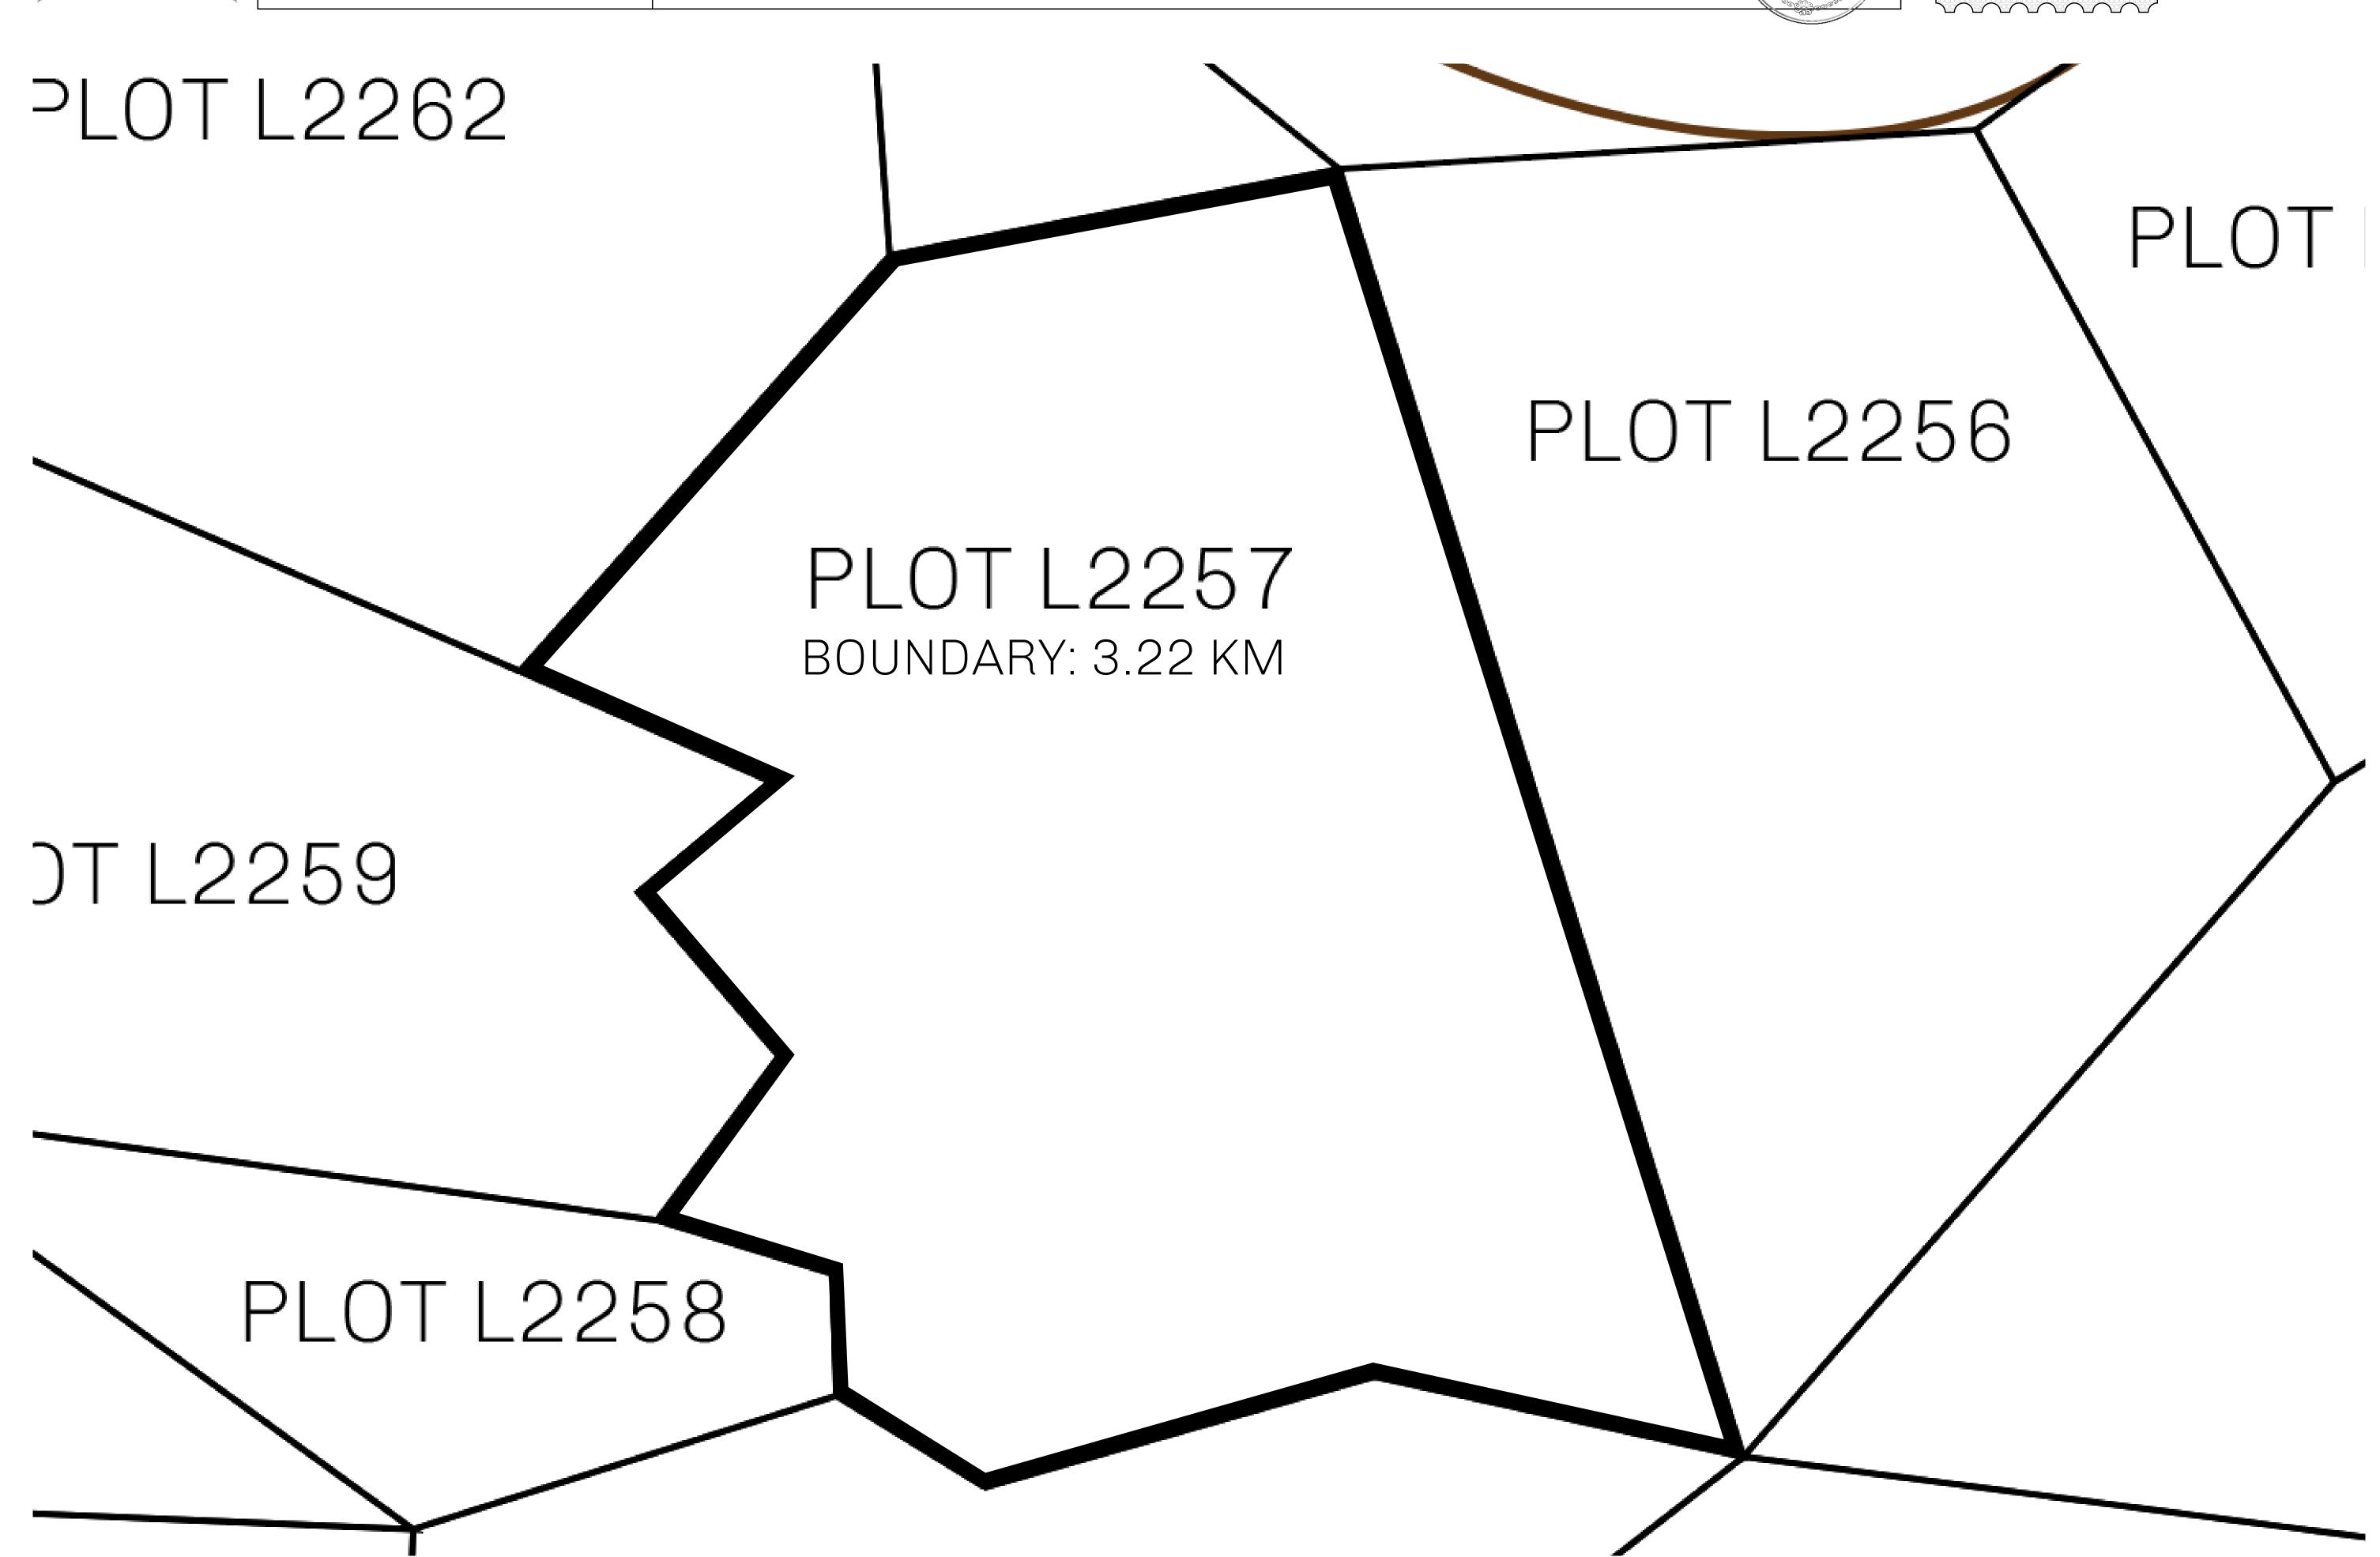

## H.M. LNFT Land Registry

L2257-221121

TITLE NUMBER

ADMINISTRATIVE AREA

THE GREAT EMPIRE

ISSUED 22 November 2021

SCALE 1/50000

OWNER ENTITLEMENT

Type W-GE: Share of 0.3% of all BUN sales based on number of NFT Stories minted

(rewarded in Credits); Mint 4 NFT Stories