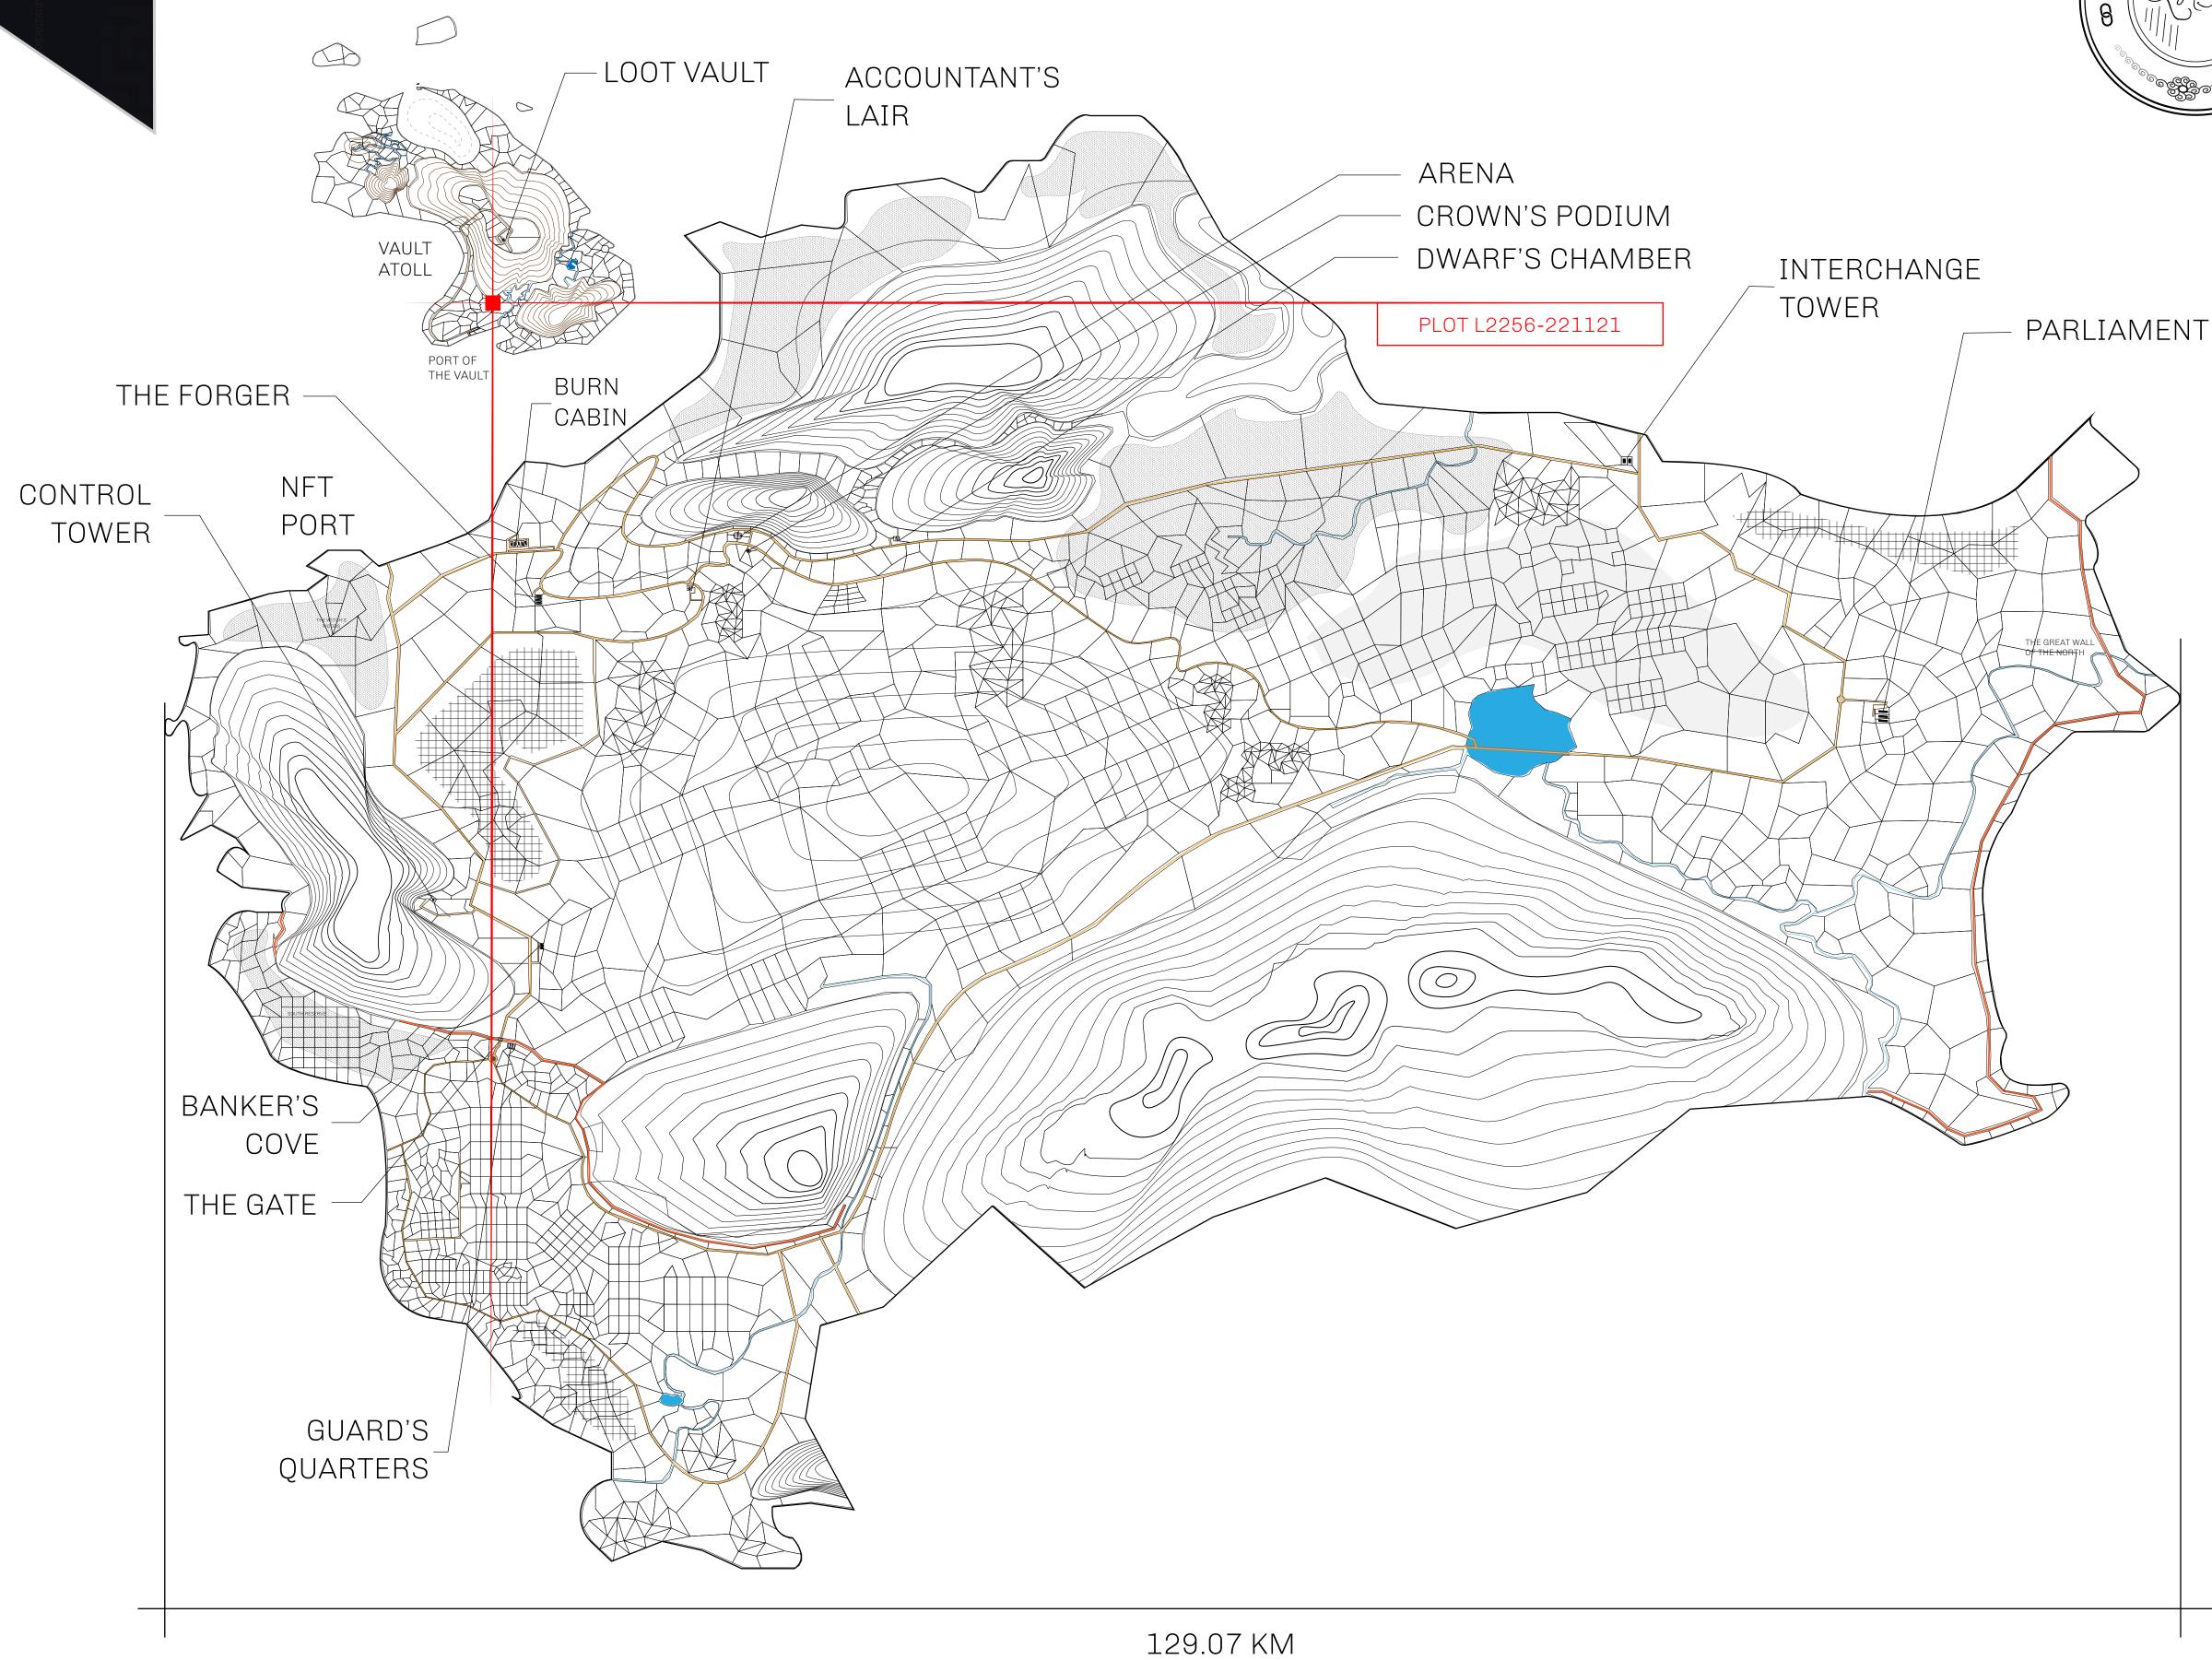

## GEOGRAPHY

COASTLINE 462.64 KM (287.47 MILES)

BORDERS OCEAN, ROYAUME DE SATOSHI, X BY SL & TERRITORIO LTT ST

HIGHEST POINT MOUNT ARES +8120 M

LOWEST POINT NFT PORT 0 M

PLOTS 2284 SCALE 1:50000

## H.M. LNFT Land Registry

L2256-221121

TITLE NUMBER

ADMINISTRATIVE AREA

THE GREAT EMPIRE

ISSUED 22 November 2021

SCALE **1/50000** 

OWNER ENTITLEMENT