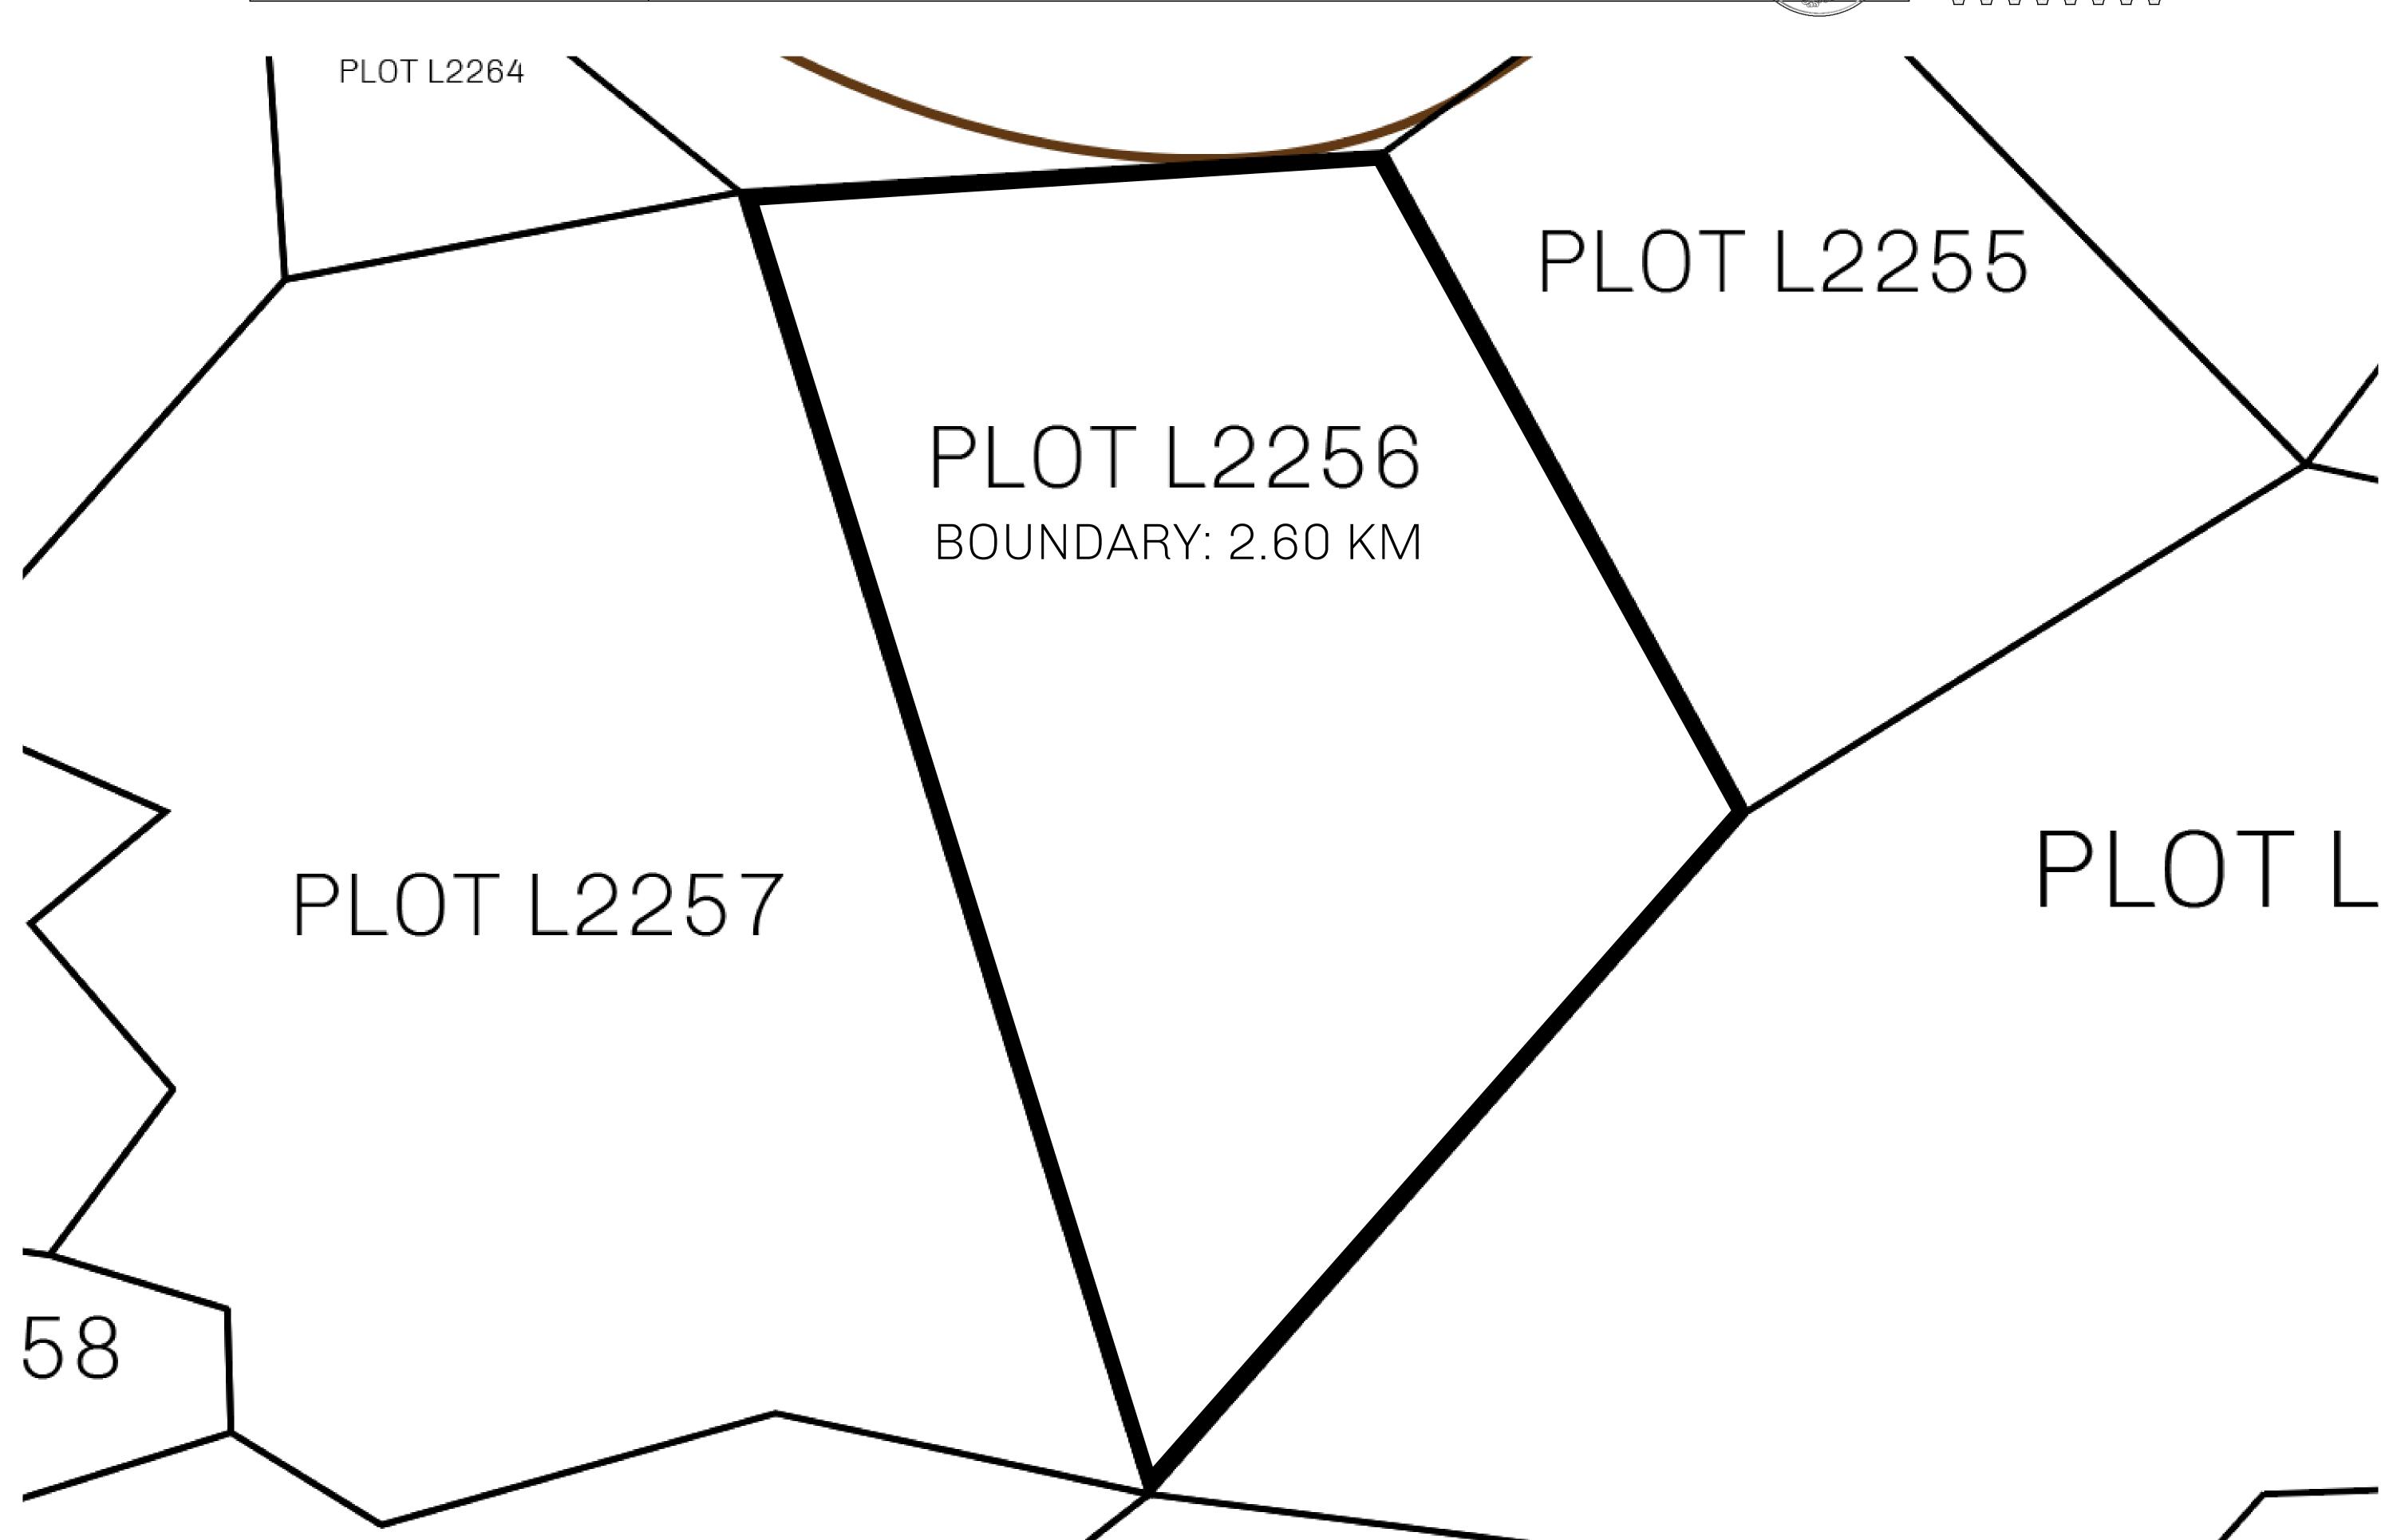

## H.M. LNFT Land Registry

L2256-221121

TITLE NUMBER

ADMINISTRATIVE AREA

THE GREAT EMPIRE

ISSUED 22 November 2021

SCALE **1/50000** 

OWNER ENTITLEMENT

Type W-GE: Share of 0.3% of all BUN sales based on number of NFT Stories minted

(rewarded in Credits); Mint 4 NFT Stories