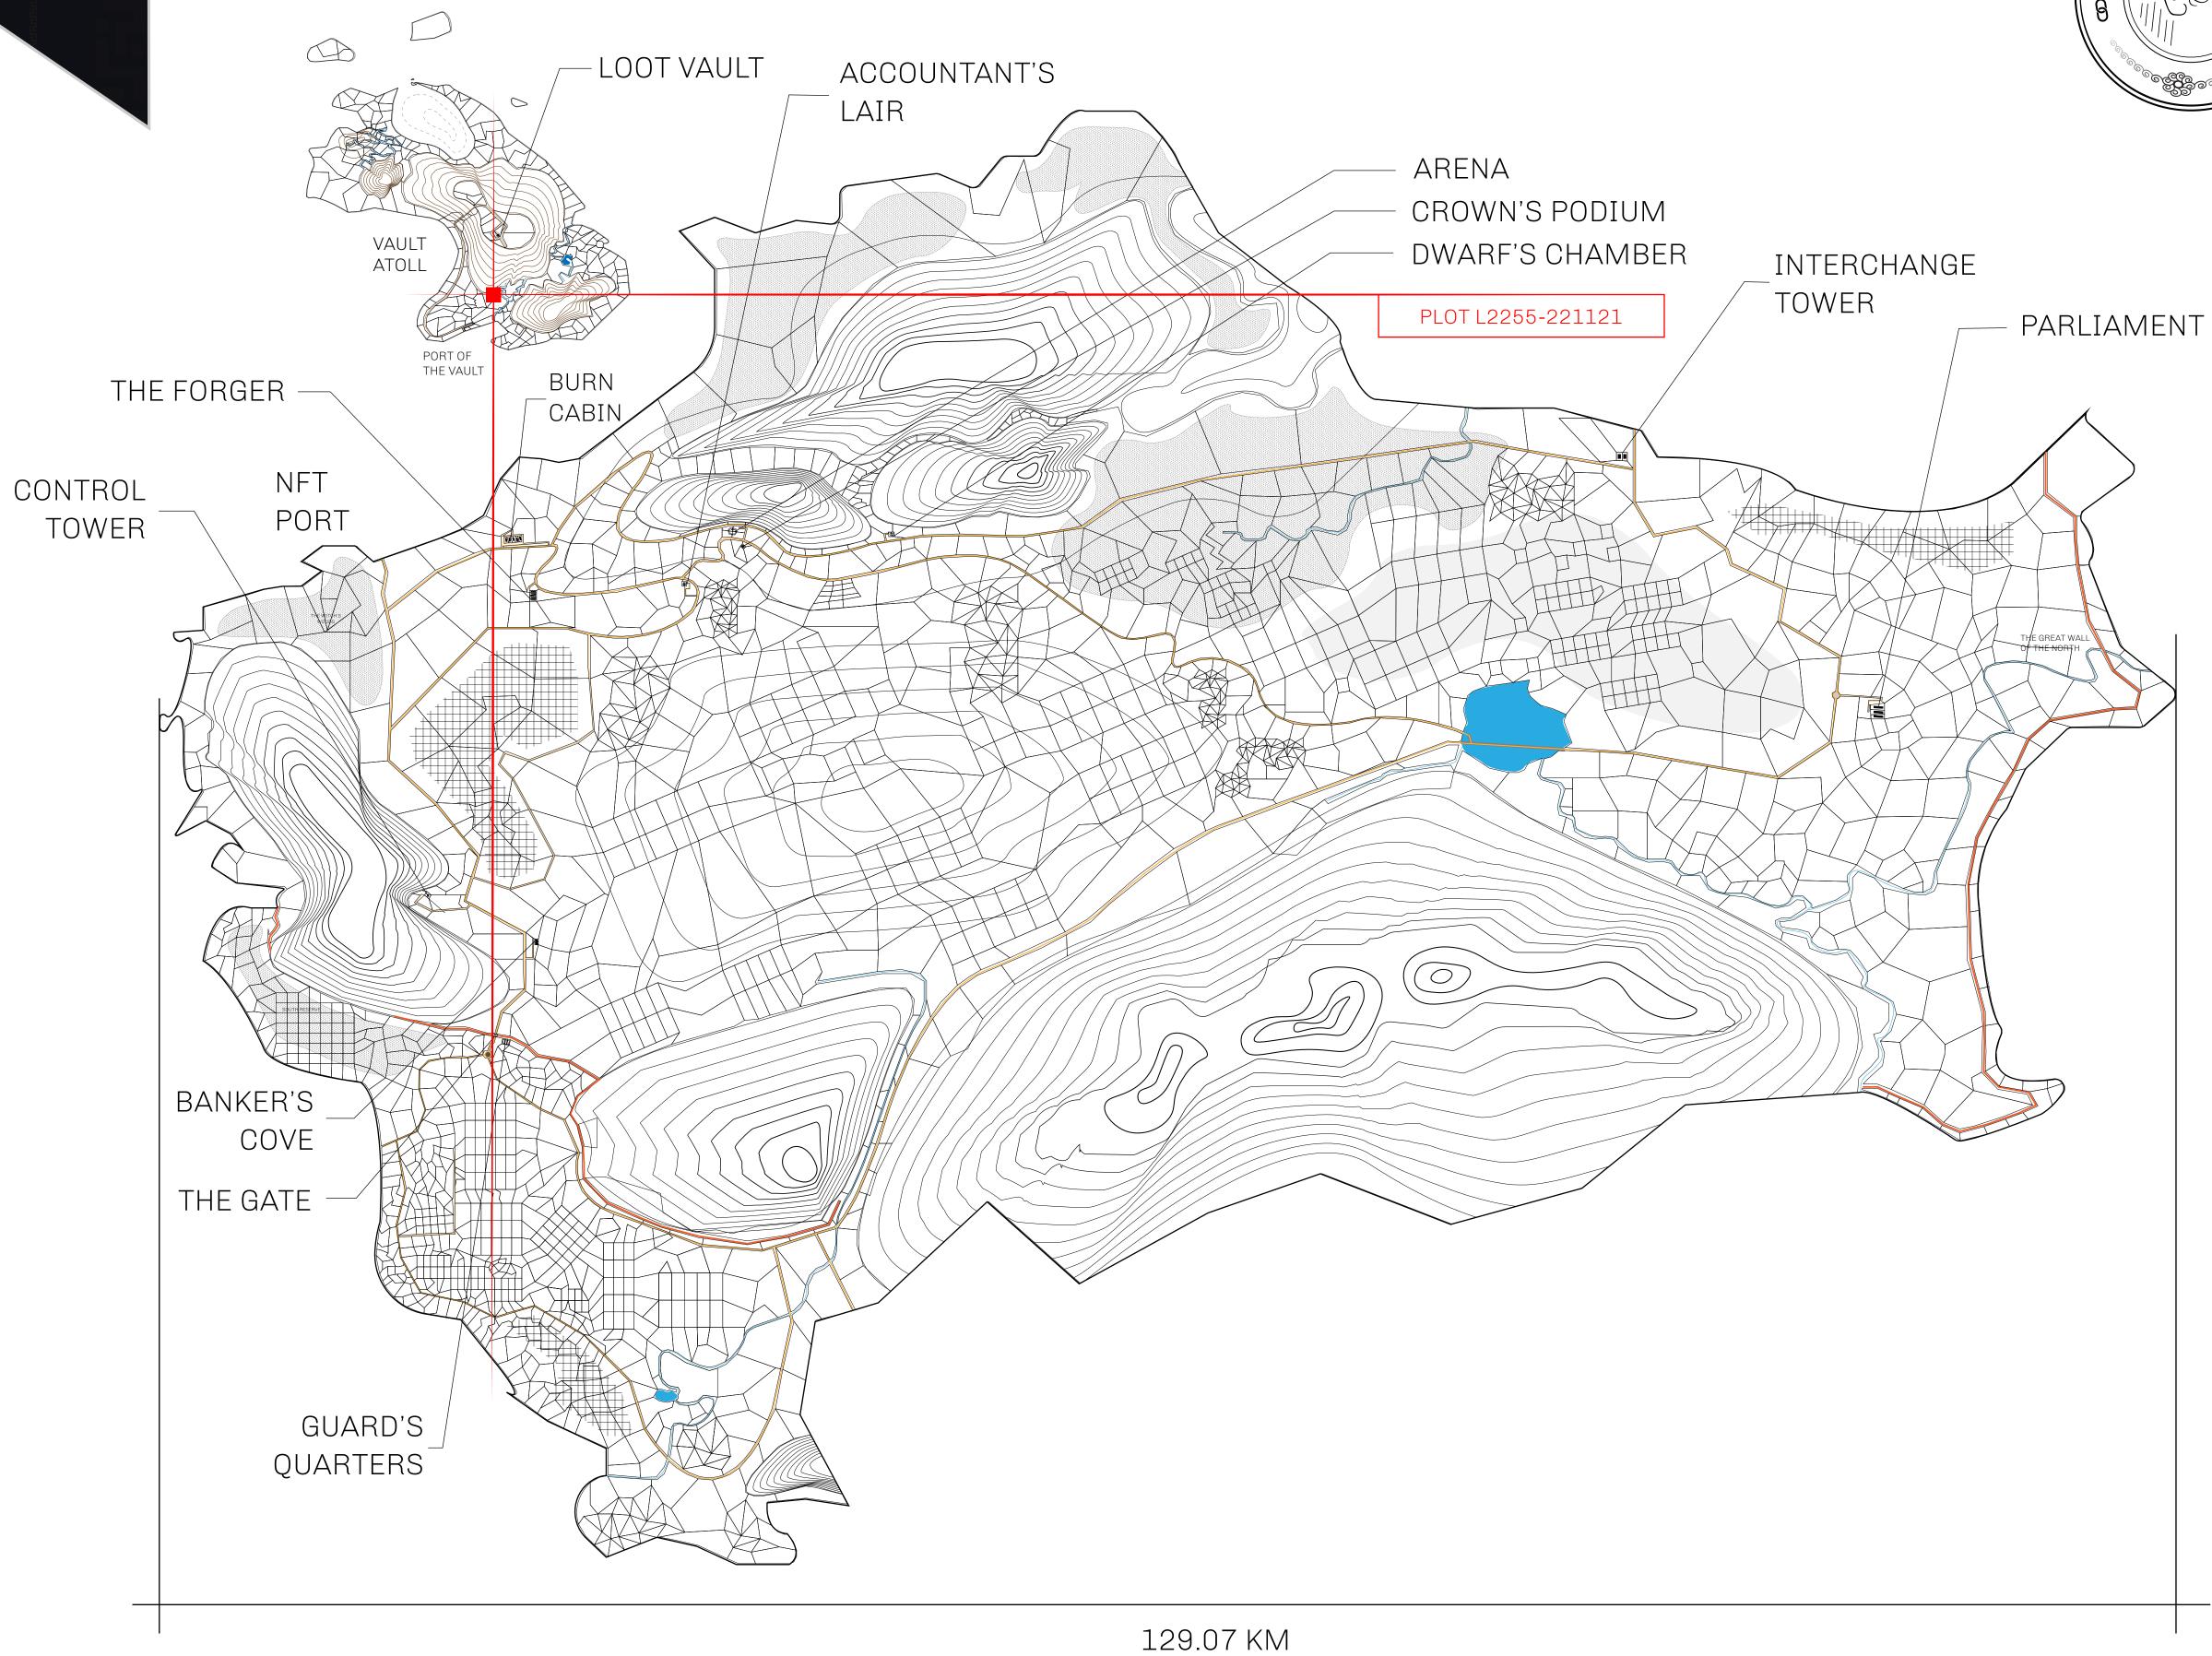

## HER MAJESTY'S GATED WORLD

As an economic and ruling powerhouse, the Great Empire controls the issuance and trade of BUN, LTT, and USDC reward credits. Decisions by its sitting parliamentarians affect Loot NFT World. Following the last war, border controls are tight and only invitees can enter. Each Sunday, all eyes focus on the Arena and the Crown's Podium, where battle-bidding auctions rage. The battle pit is not for the fainthearted and strategy plays a crucial role in winning.

## **GEOGRAPHY**

COASTLINE 462.64 KM (287.47 MILES)

BORDERS OCEAN, ROYAUME DE SATOSHI, X BY SL & TERRITORIO LTT ST

HIGHEST POINT MOUNT ARES +8120 M

LOWEST POINT NFT PORT 0 M

PLOTS 2284 SCALE 1:50000

## H.M. LNFT Land Registry

L2255-221121

TITLE NUMBER

ADMINISTRATIVE AREA

THE GREAT EMPIRE

ISSUED 22 November 2021

SCALE 1/50000

OWNER ENTITLEMENT