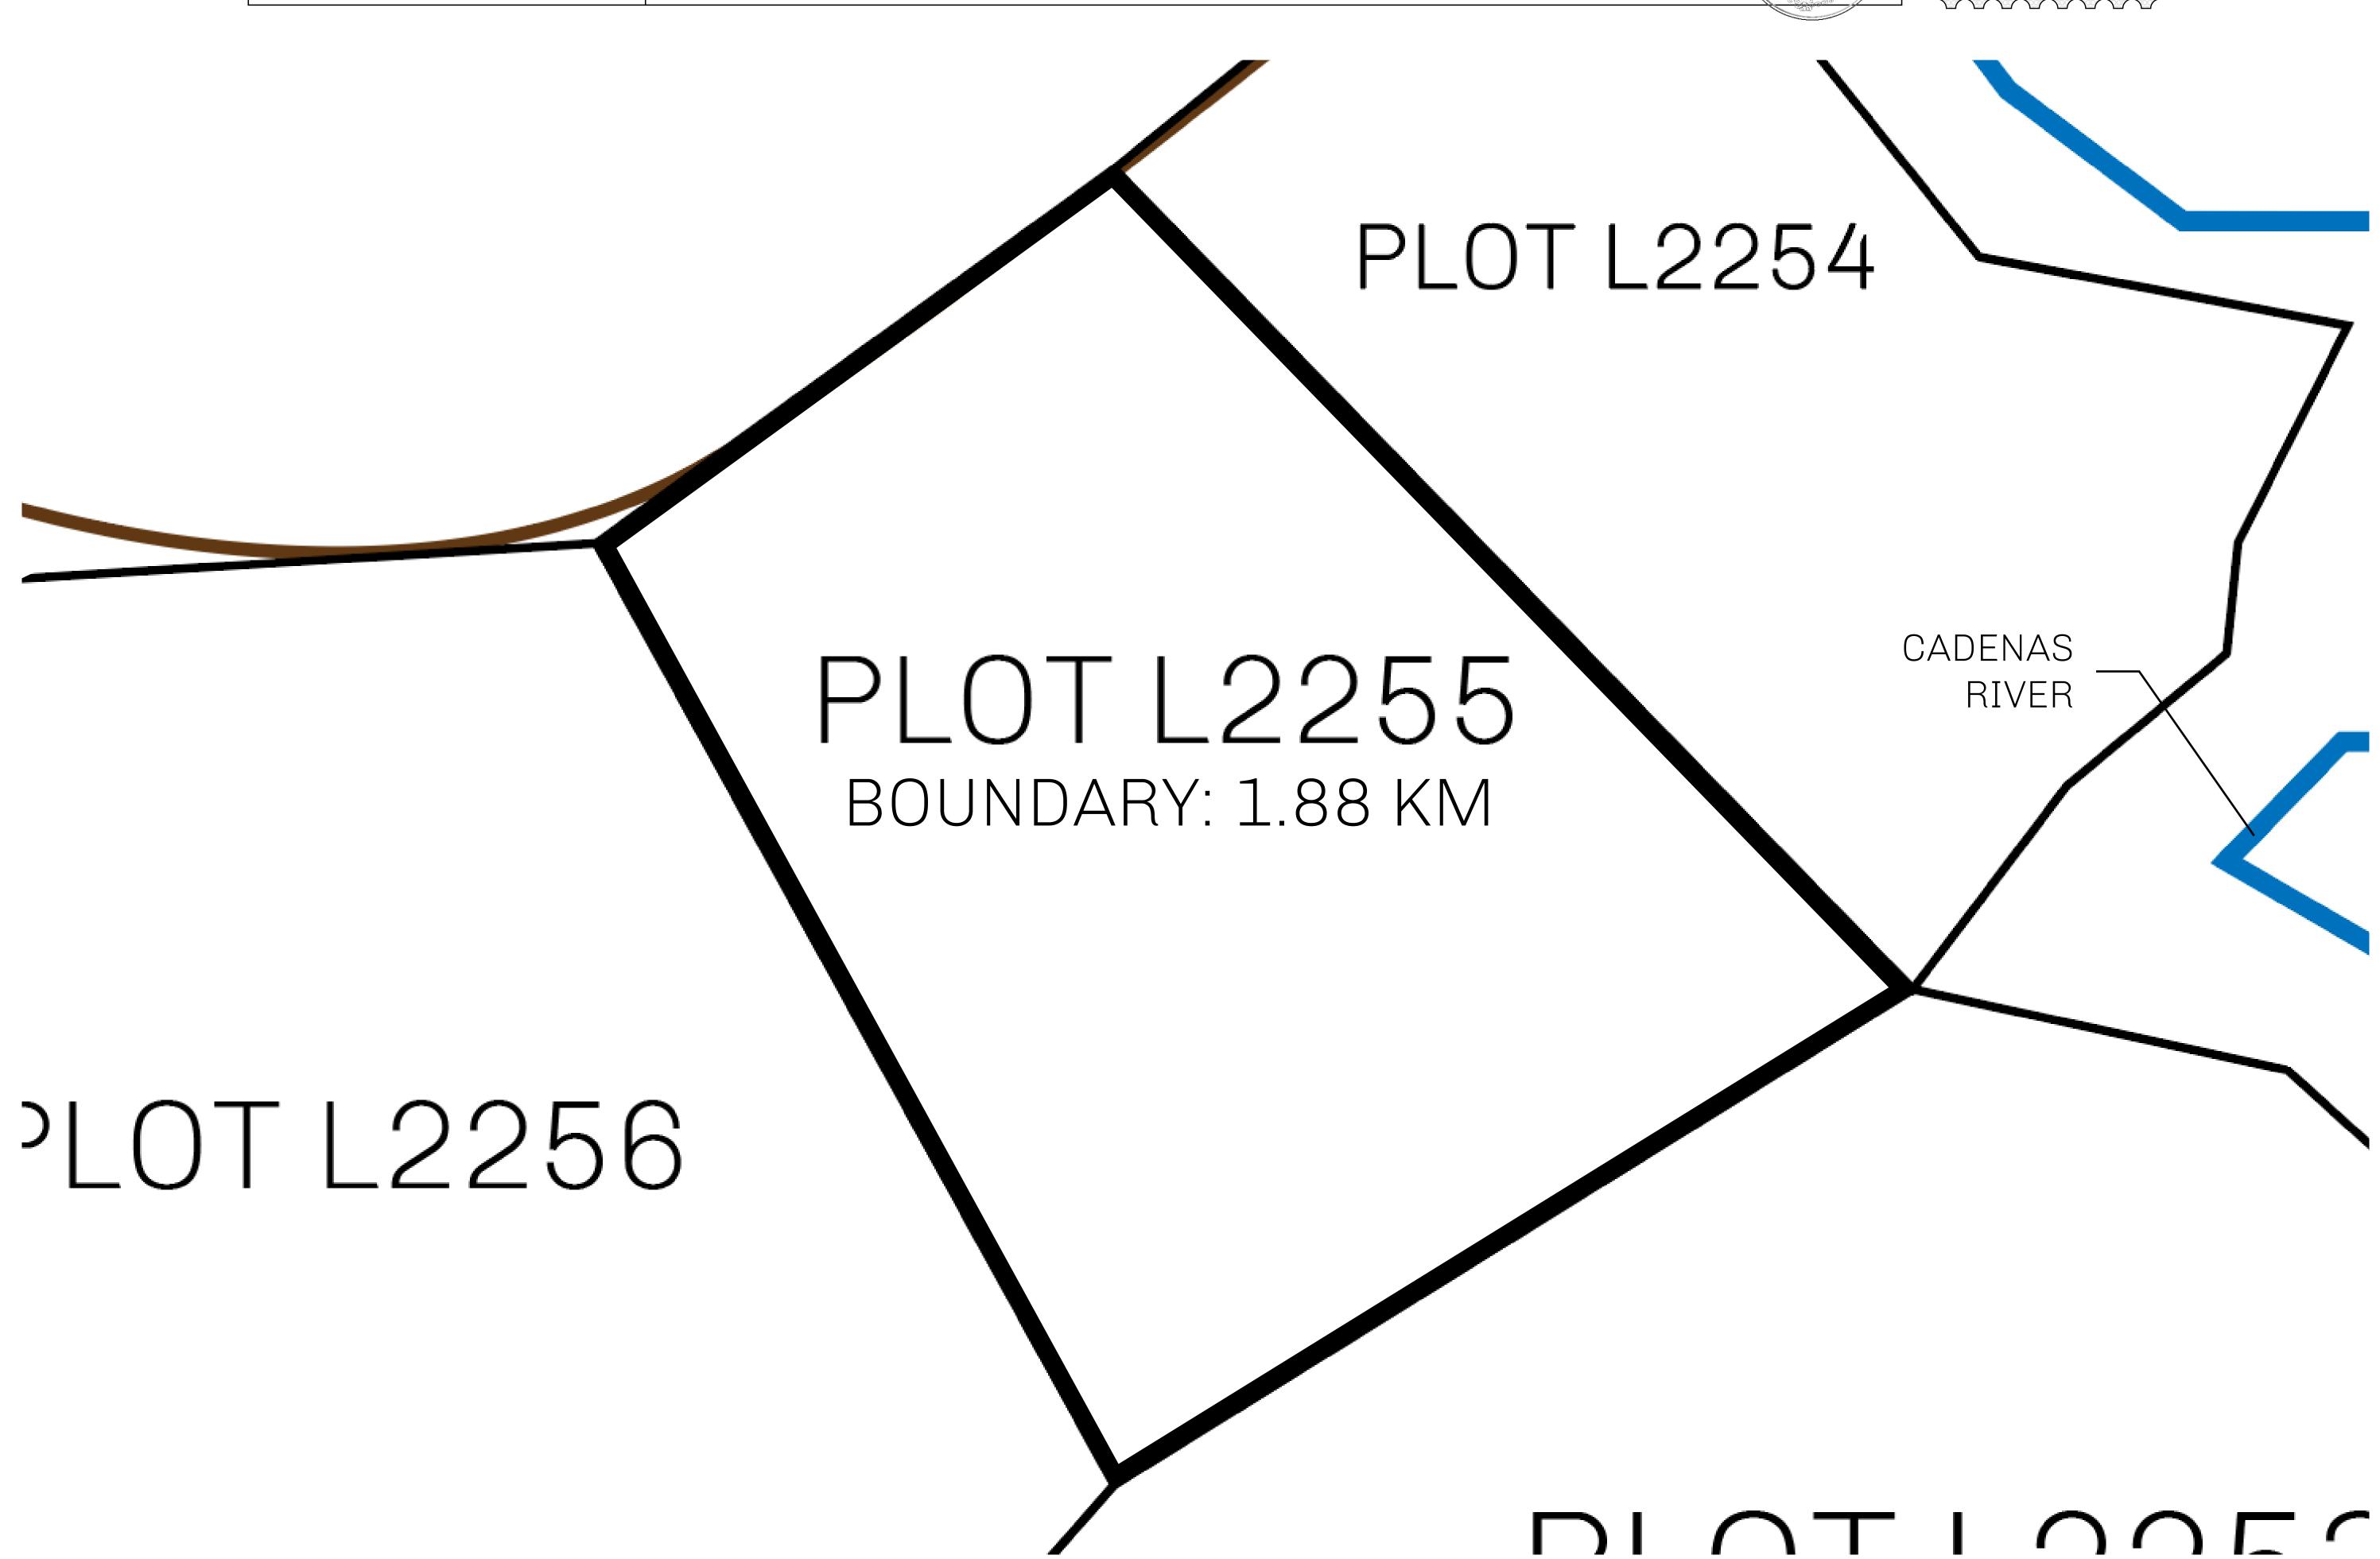

## H.M. LNFT Land Registry

L2255-221121

TITLE NUMBER

ADMINISTRATIVE AREA

THE GREAT EMPIRE

ISSUED 22 November 2021

SCALE 1/50000

OWNER ENTITLEMENT