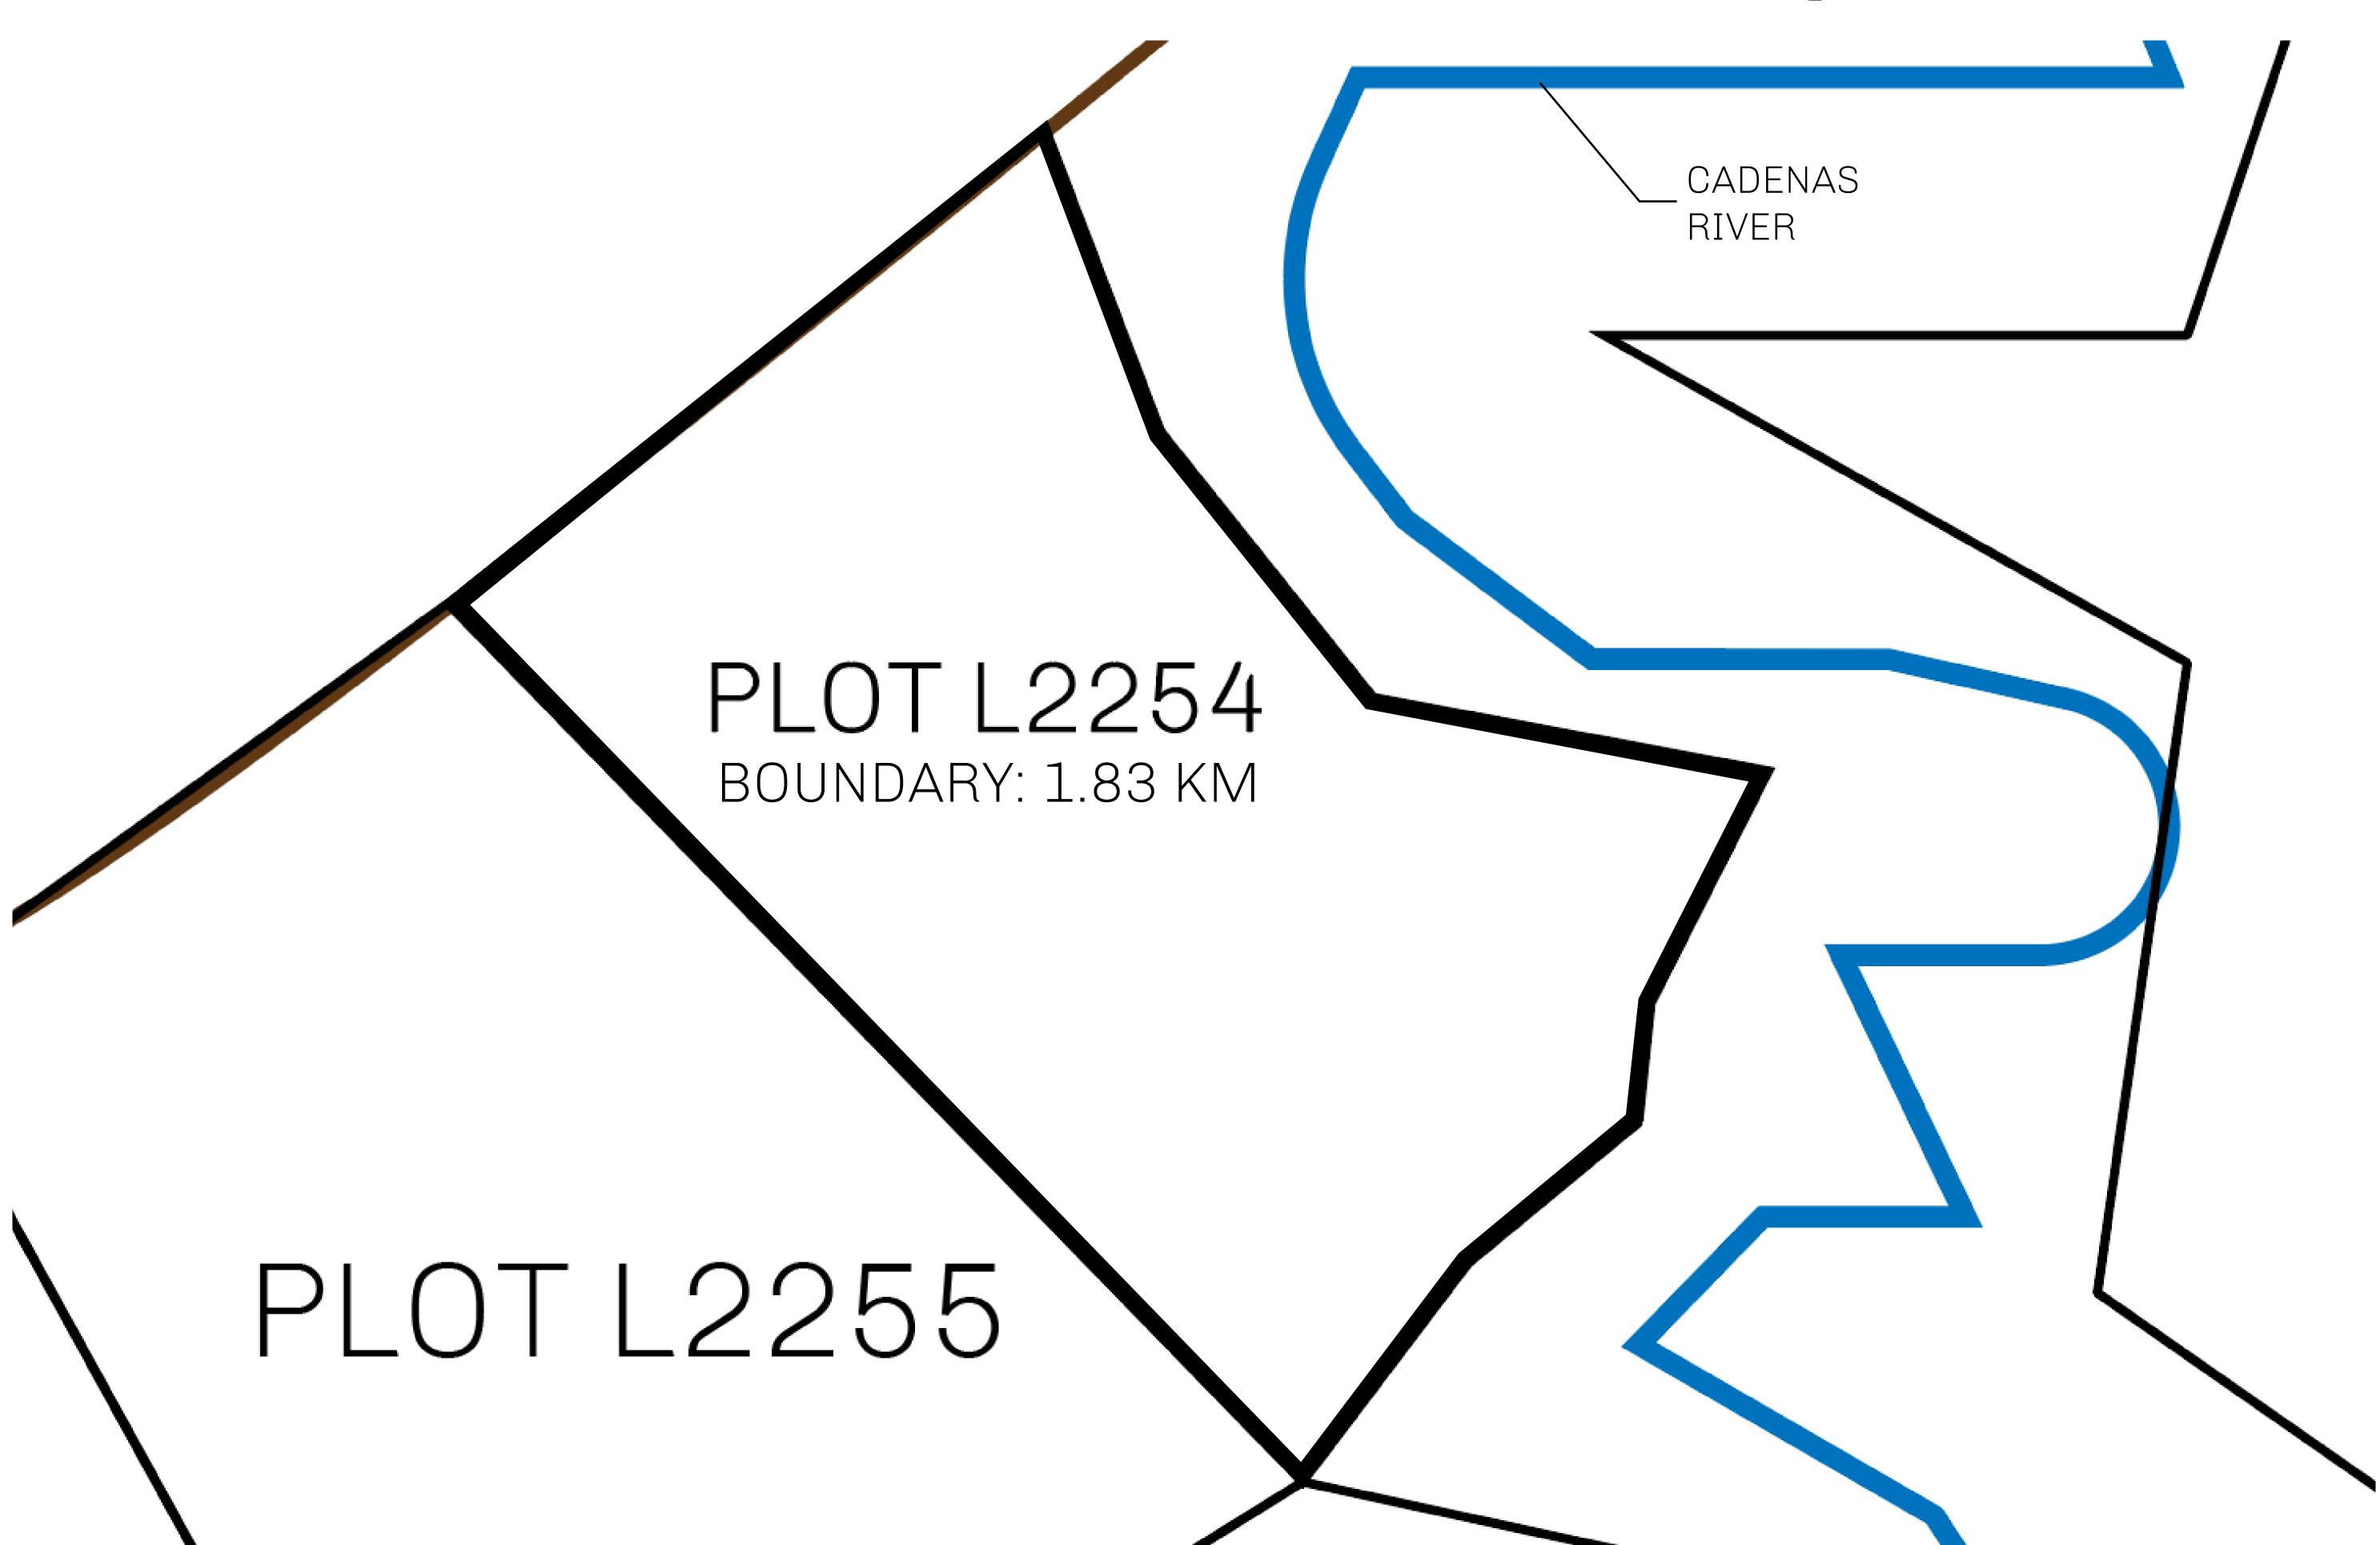

## H.M. LNFT Land Registry

TITLE NUMBER

L2254-221121

ADMINISTRATIVE AREA

THE GREAT EMPIRE

ISSUED 22 November 2021

SCALE 1/50000

OWNER ENTITLEMENT