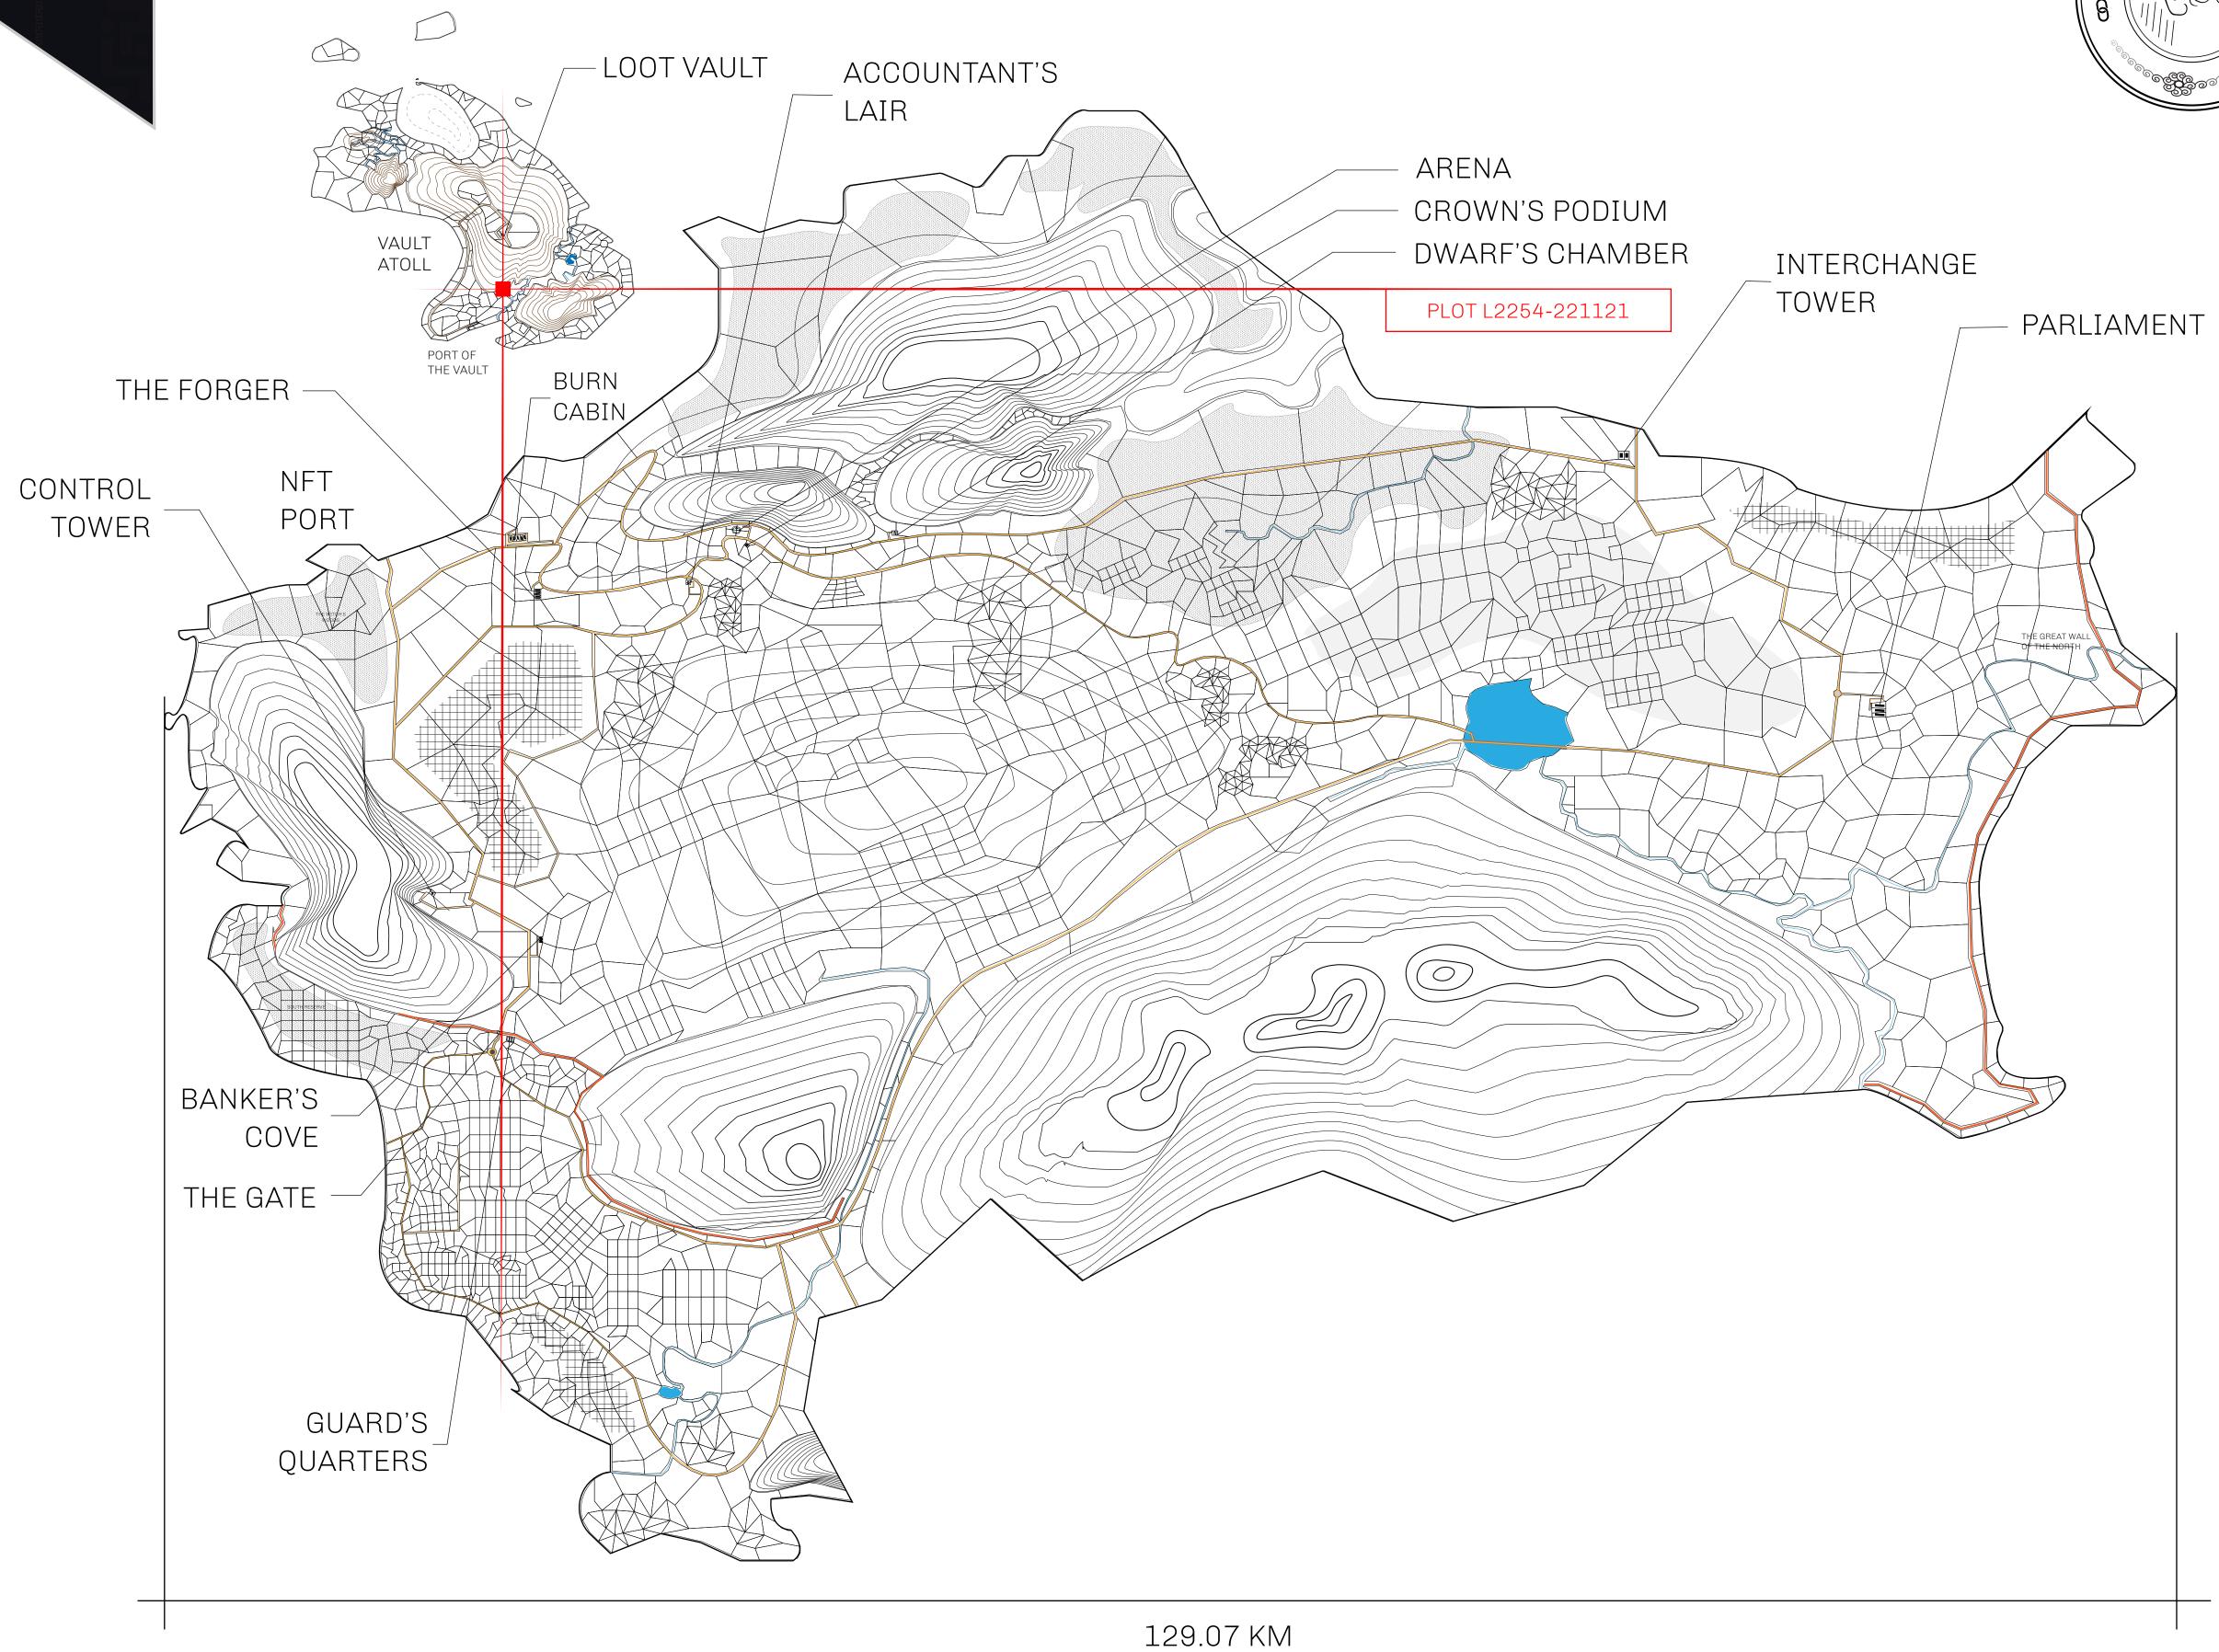

## HER MAJESTY'S GATED WORLD

As an economic and ruling powerhouse, the Great Empire controls the issuance and trade of BUN, LTT, and USDC reward credits. Decisions by its sitting parliamentarians affect Loot NFT World. Following the last war, border controls are tight and only invitees can enter. Each Sunday, all eyes focus on the Arena and the Crown's Podium, where battle-bidding auctions rage. The battle pit is not for the fainthearted and strategy plays a crucial role in winning.

## **GEOGRAPHY**

COASTLINE 462.64 KM (287.47 MILES)

BORDERS OCEAN, ROYAUME DE SATOSHI, X BY SL & TERRITORIO LTT ST

HIGHEST POINT MOUNT ARES +8120 M

LOWEST POINT NFT PORT 0 M

PLOTS 2284 SCALE 1:50000

## H.M. LNFT Land Registry

TITLE NUMBER

L2254-221121

ADMINISTRATIVE AREA

THE GREAT EMPIRE

ISSUED 22 November 2021

SCALE 1/50000

OWNER ENTITLEMENT