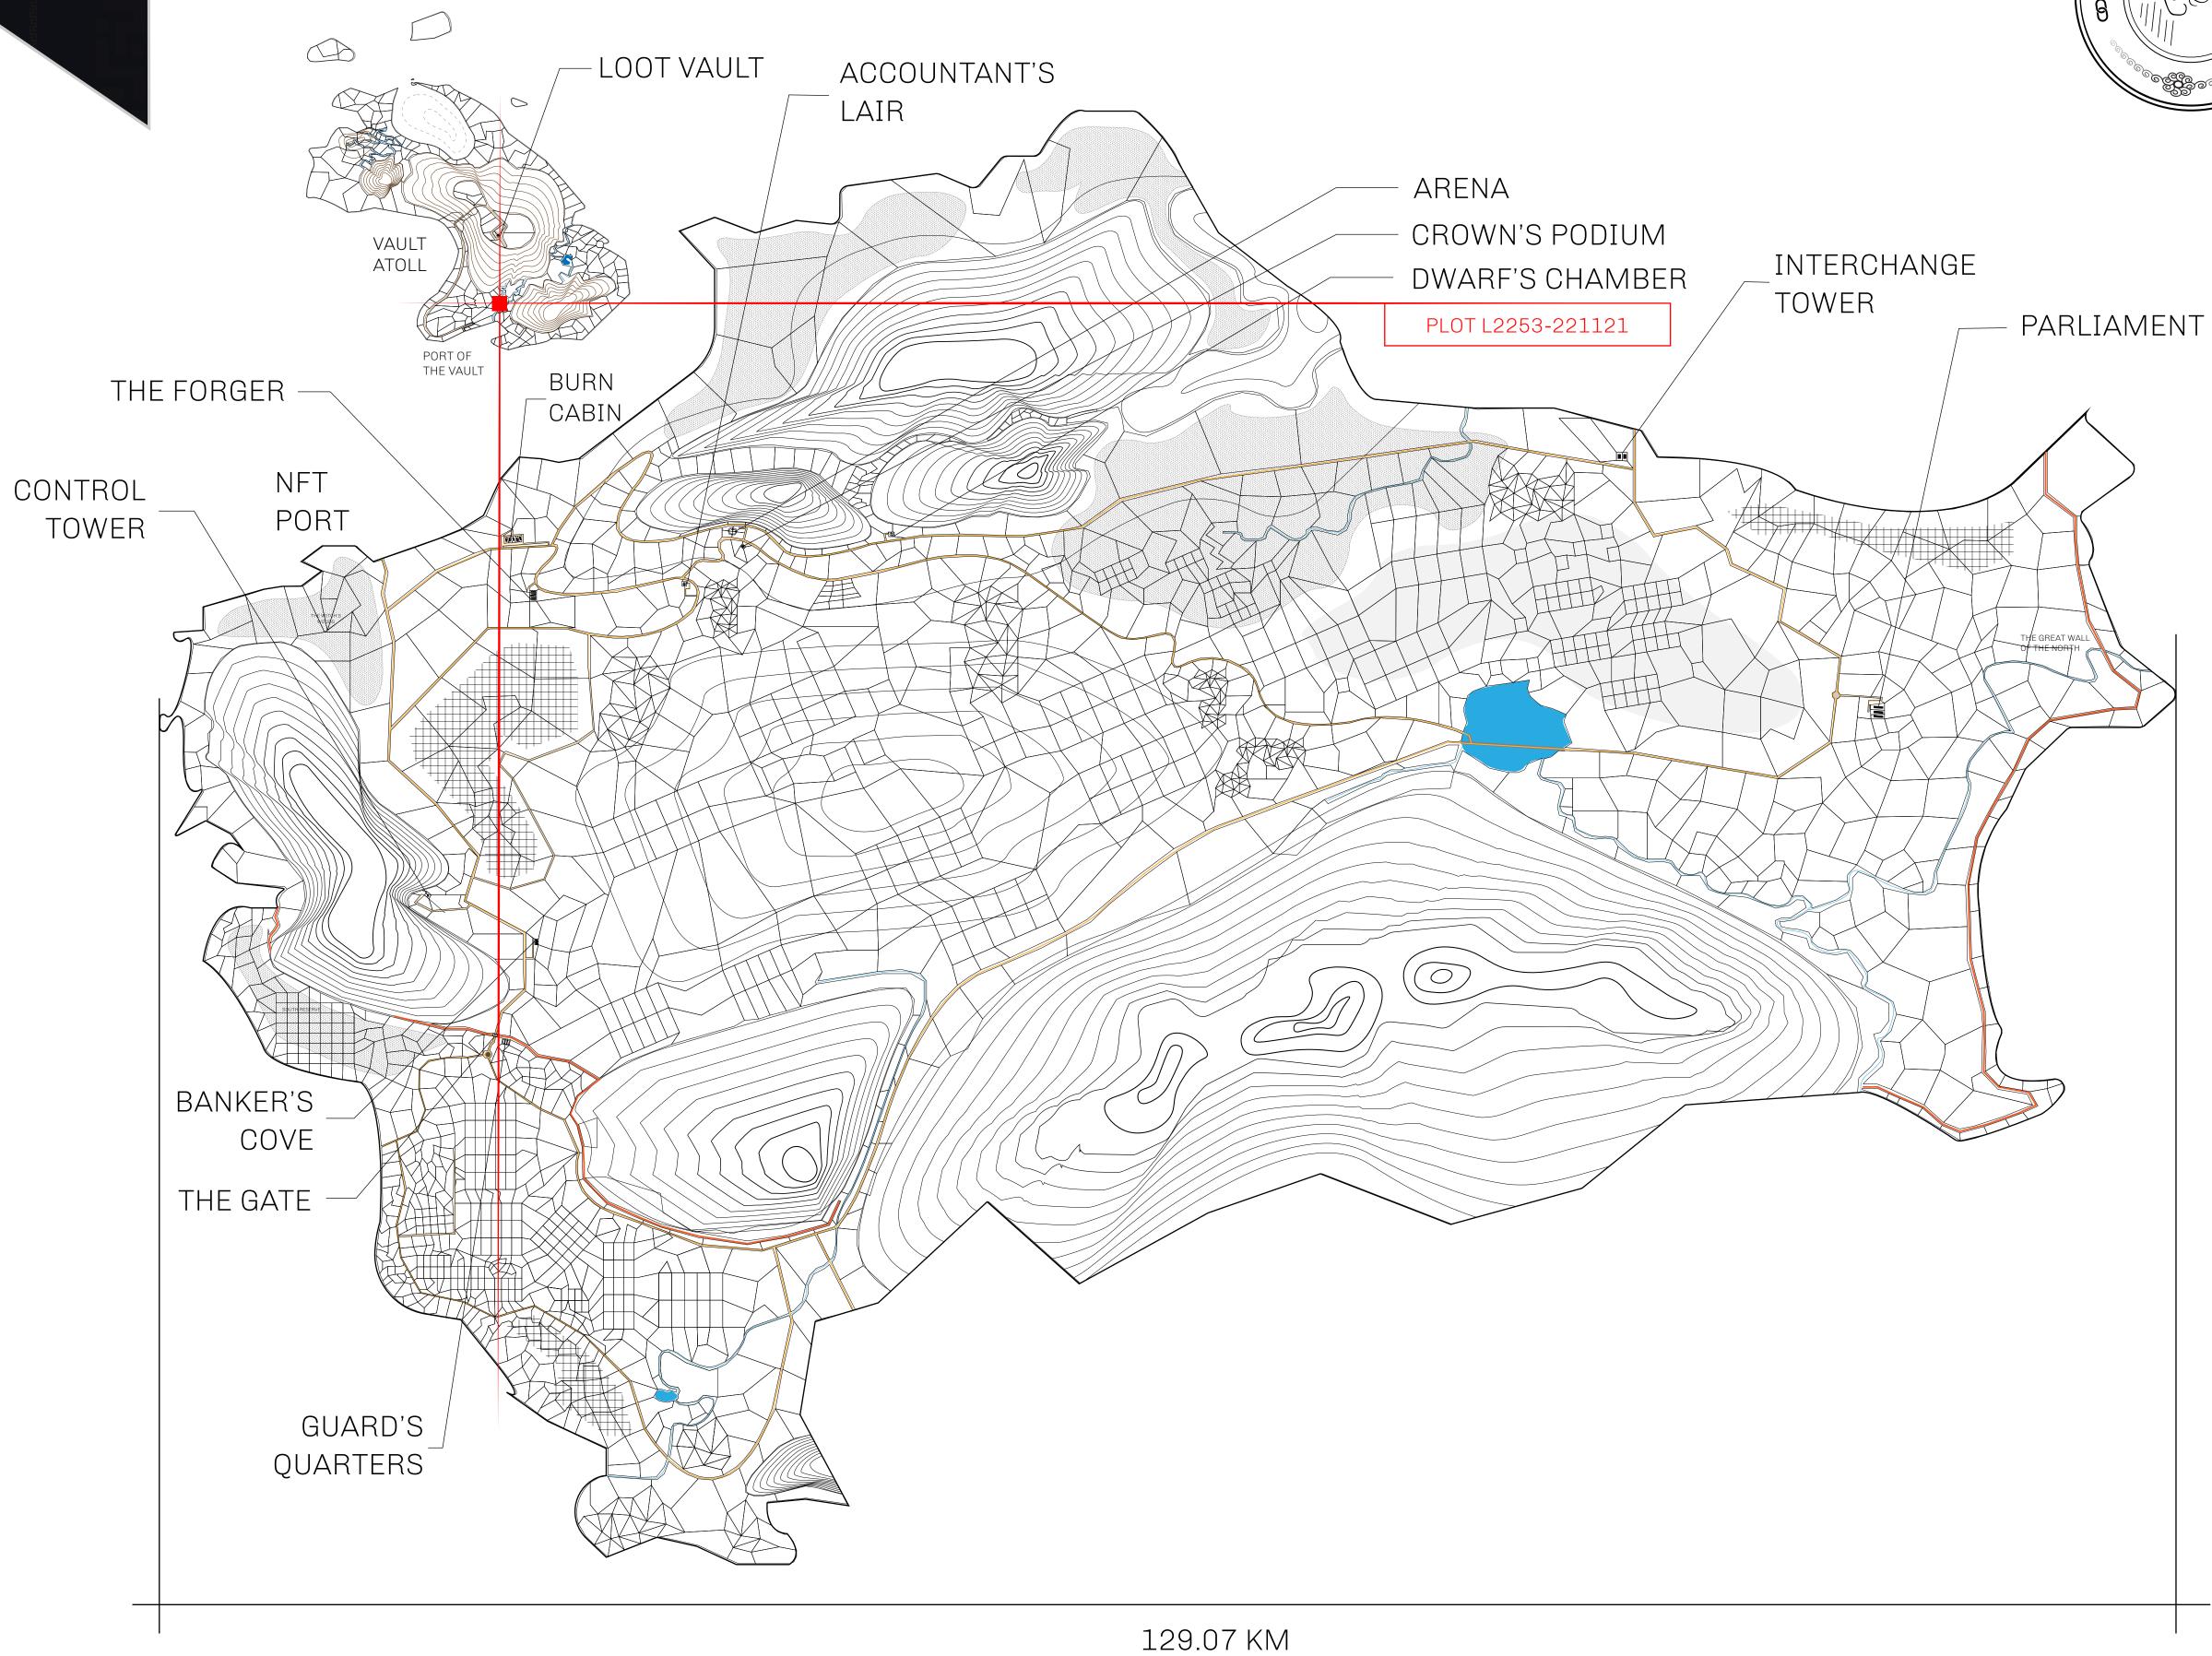

## HER MAJESTY'S GATED WORLD

As an economic and ruling powerhouse, the Great Empire controls the issuance and trade of BUN, LTT, and USDC reward credits. Decisions by its sitting parliamentarians affect Loot NFT World. Following the last war, border controls are tight and only invitees can enter. Each Sunday, all eyes focus on the Arena and the Crown's Podium, where battle-bidding auctions rage. The battle pit is not for the fainthearted and strategy plays a crucial role in winning.

## GEOGRAPHY

COASTLINE 462.64 KM (287.47 MILES)

BORDERS OCEAN, ROYAUME DE SATOSHI, X BY SL & TERRITORIO LTT ST

HIGHEST POINT MOUNT ARES +8120 M

LOWEST POINT NFT PORT 0 M

PLOTS 2284 SCALE 1:50000

## H.M. LNFT Land Registry

TITLE NUMBER

L2253-221121

ADMINISTRATIVE AREA

THE GREAT EMPIRE

ISSUED 22 November 2021

SCALE 1/50000

OWNER ENTITLEMENT