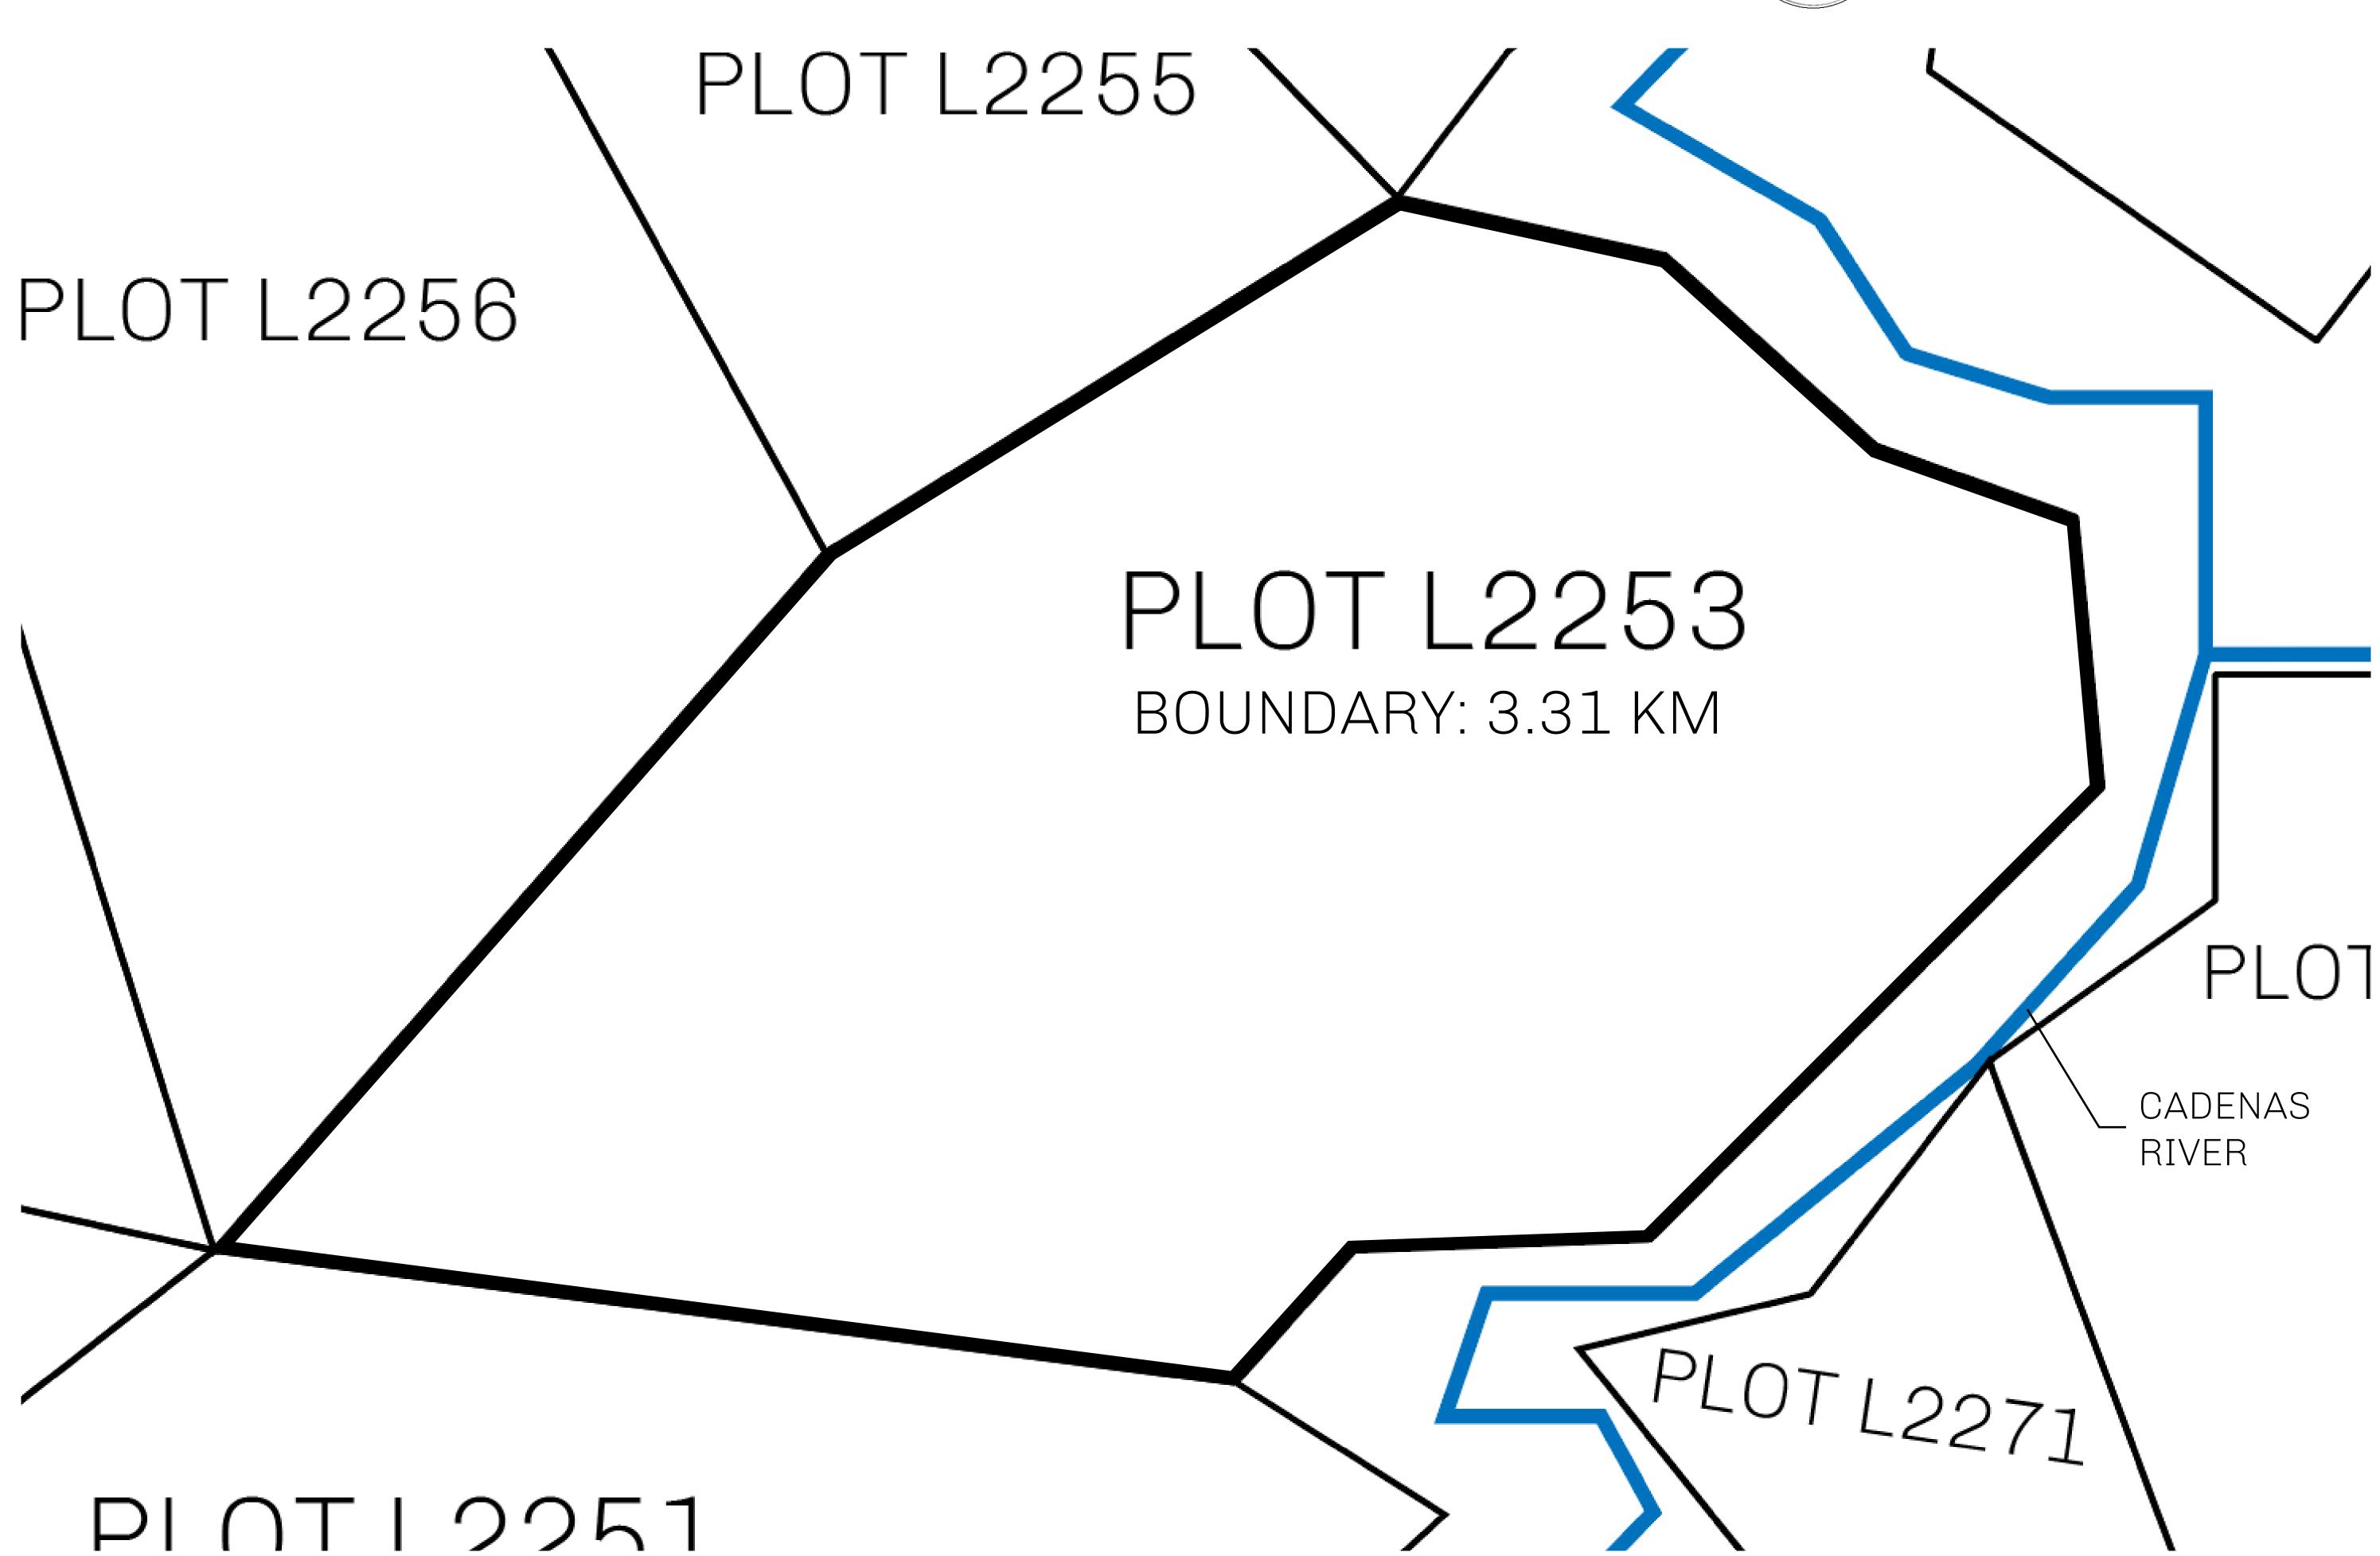

## H.M. LNFT Land Registry

TITLE NUMBER

L2253-221121

ADMINISTRATIVE AREA

THE GREAT EMPIRE

ISSUED 22 November 2021

SCALE 1/50000

OWNER ENTITLEMENT