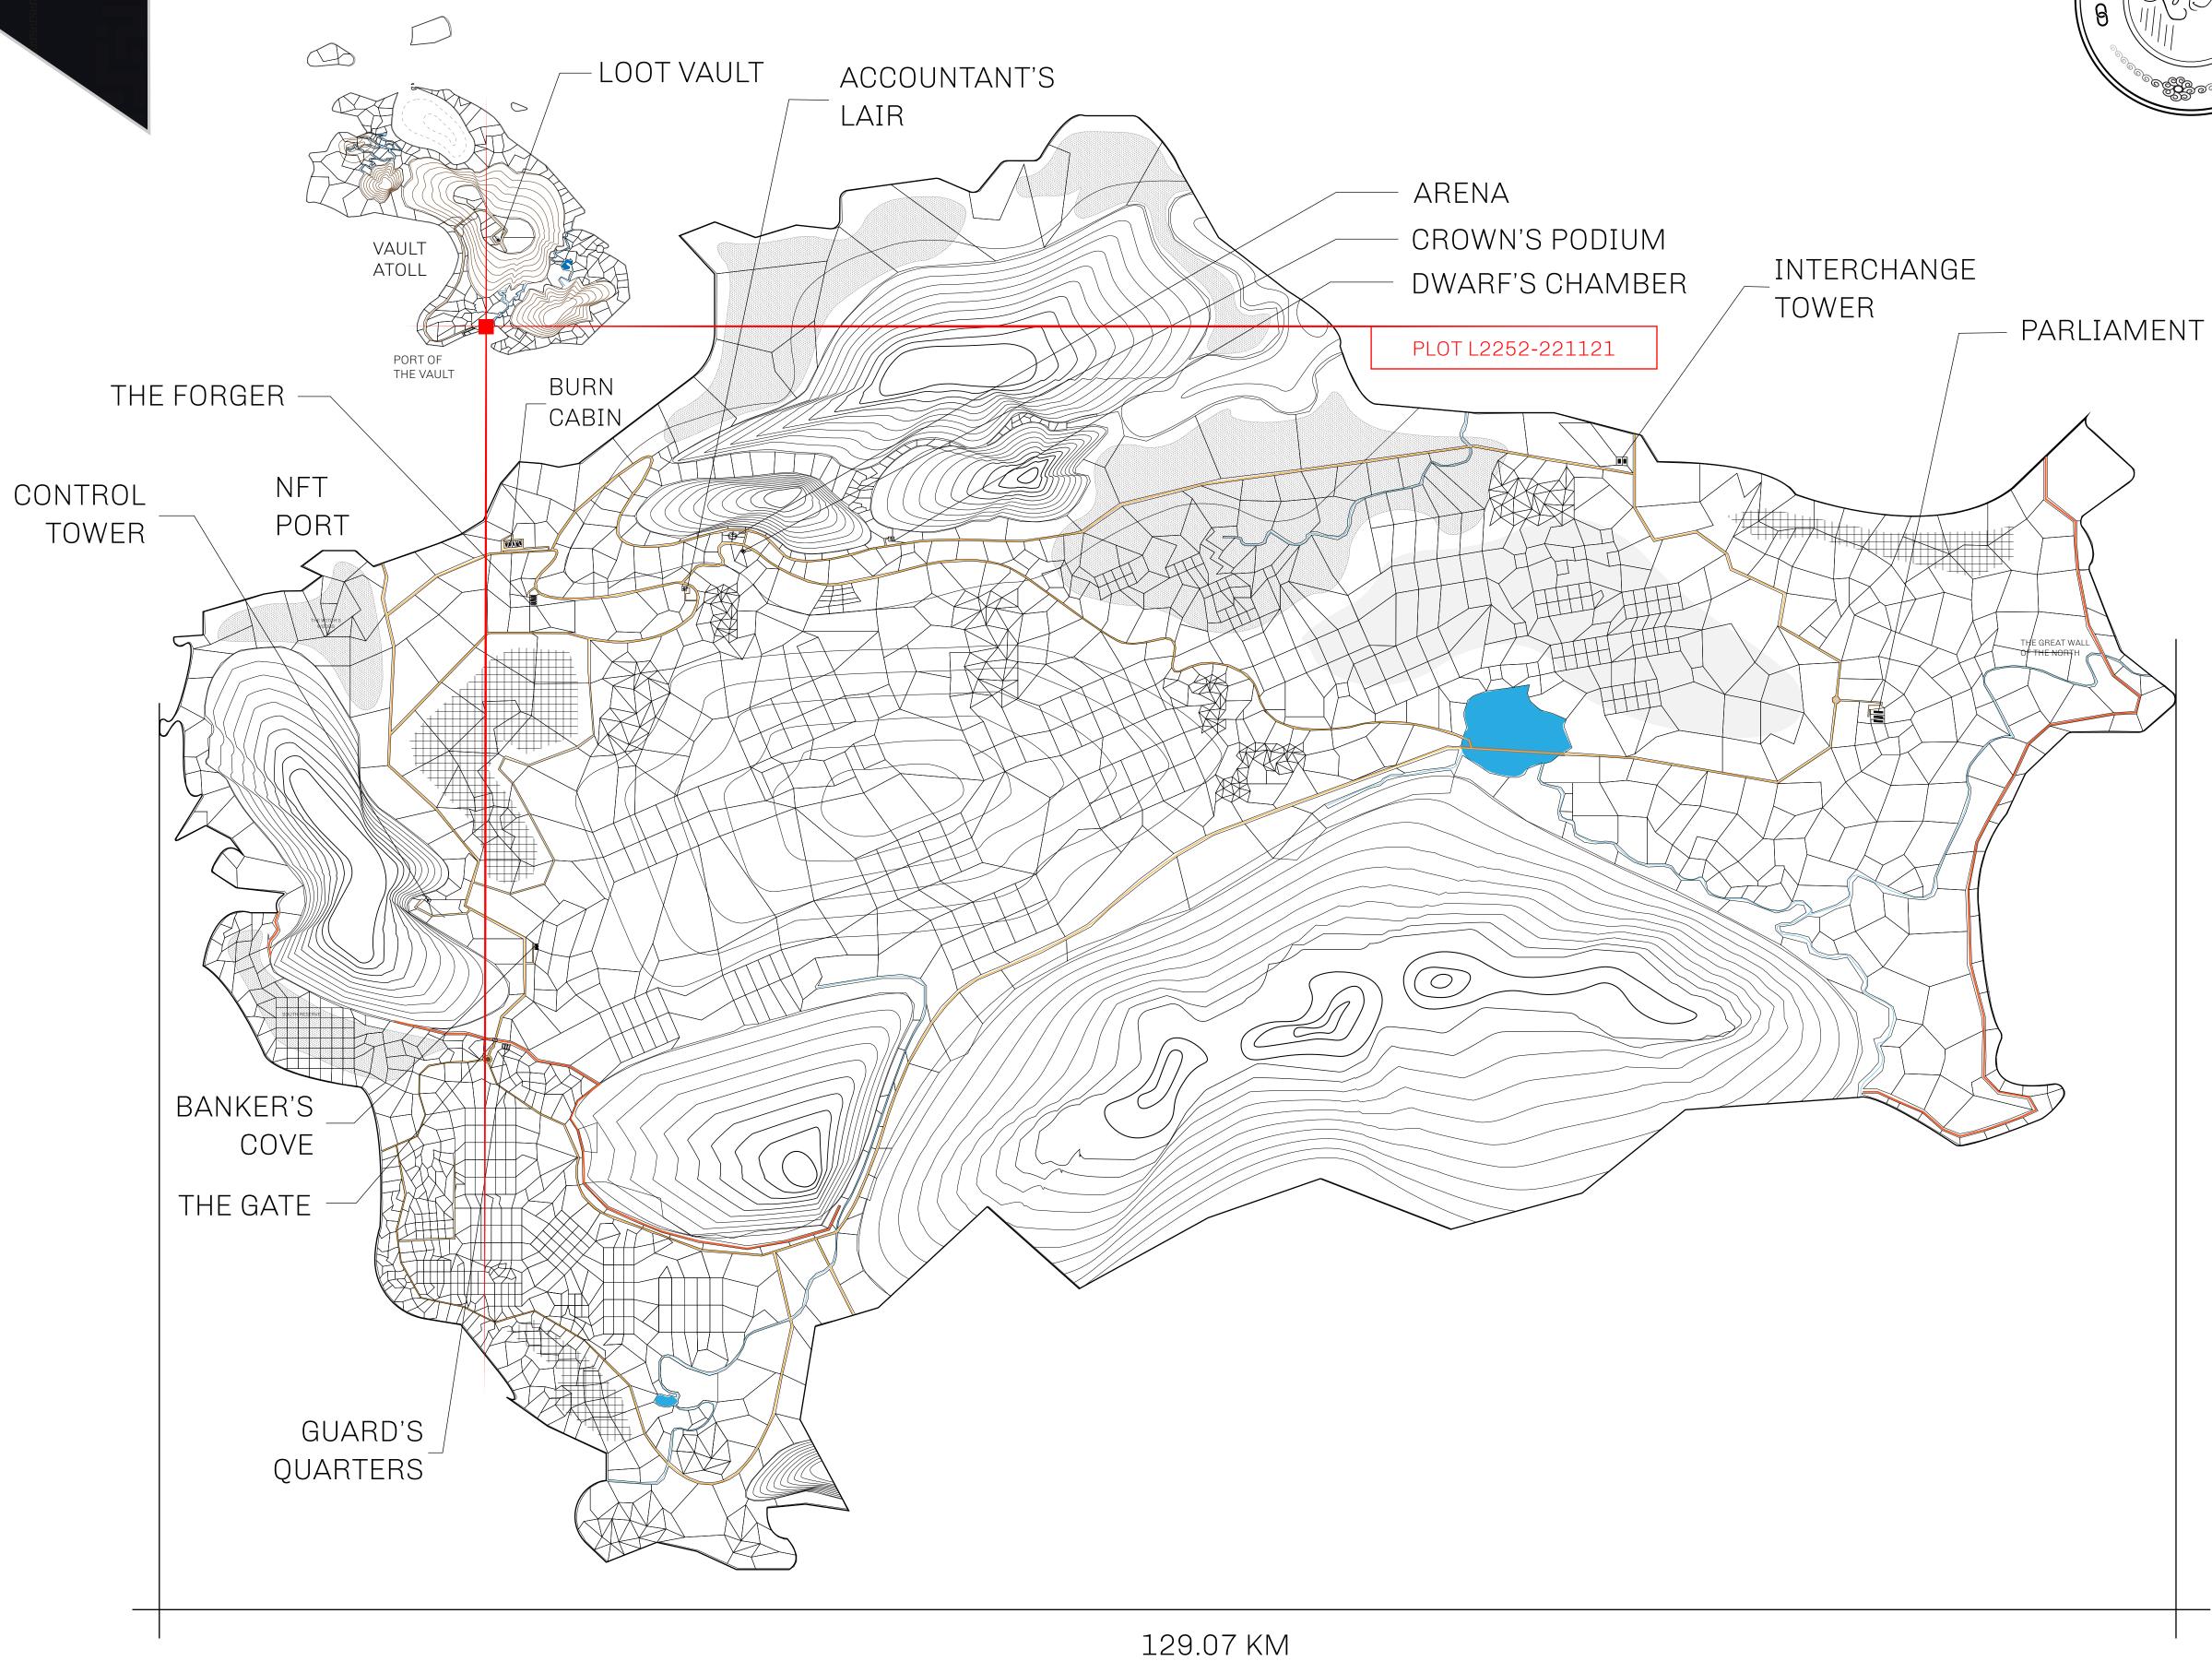

## **GEOGRAPHY**

COASTLINE 462.64 KM (287.47 MILES)

BORDERS OCEAN, ROYAUME DE SATOSHI, X BY SL & TERRITORIO LTT ST

HIGHEST POINT MOUNT ARES +8120 M

LOWEST POINT NFT PORT 0 M

PLOTS 2284 SCALE 1:50000

## H.M. LNFT Land Registry

TITLE NUMBER

L2252-221121

ADMINISTRATIVE AREA

THE GREAT EMPIRE

ISSUED 22 November 2021

SCALE 1/50000

OWNER ENTITLEMENT