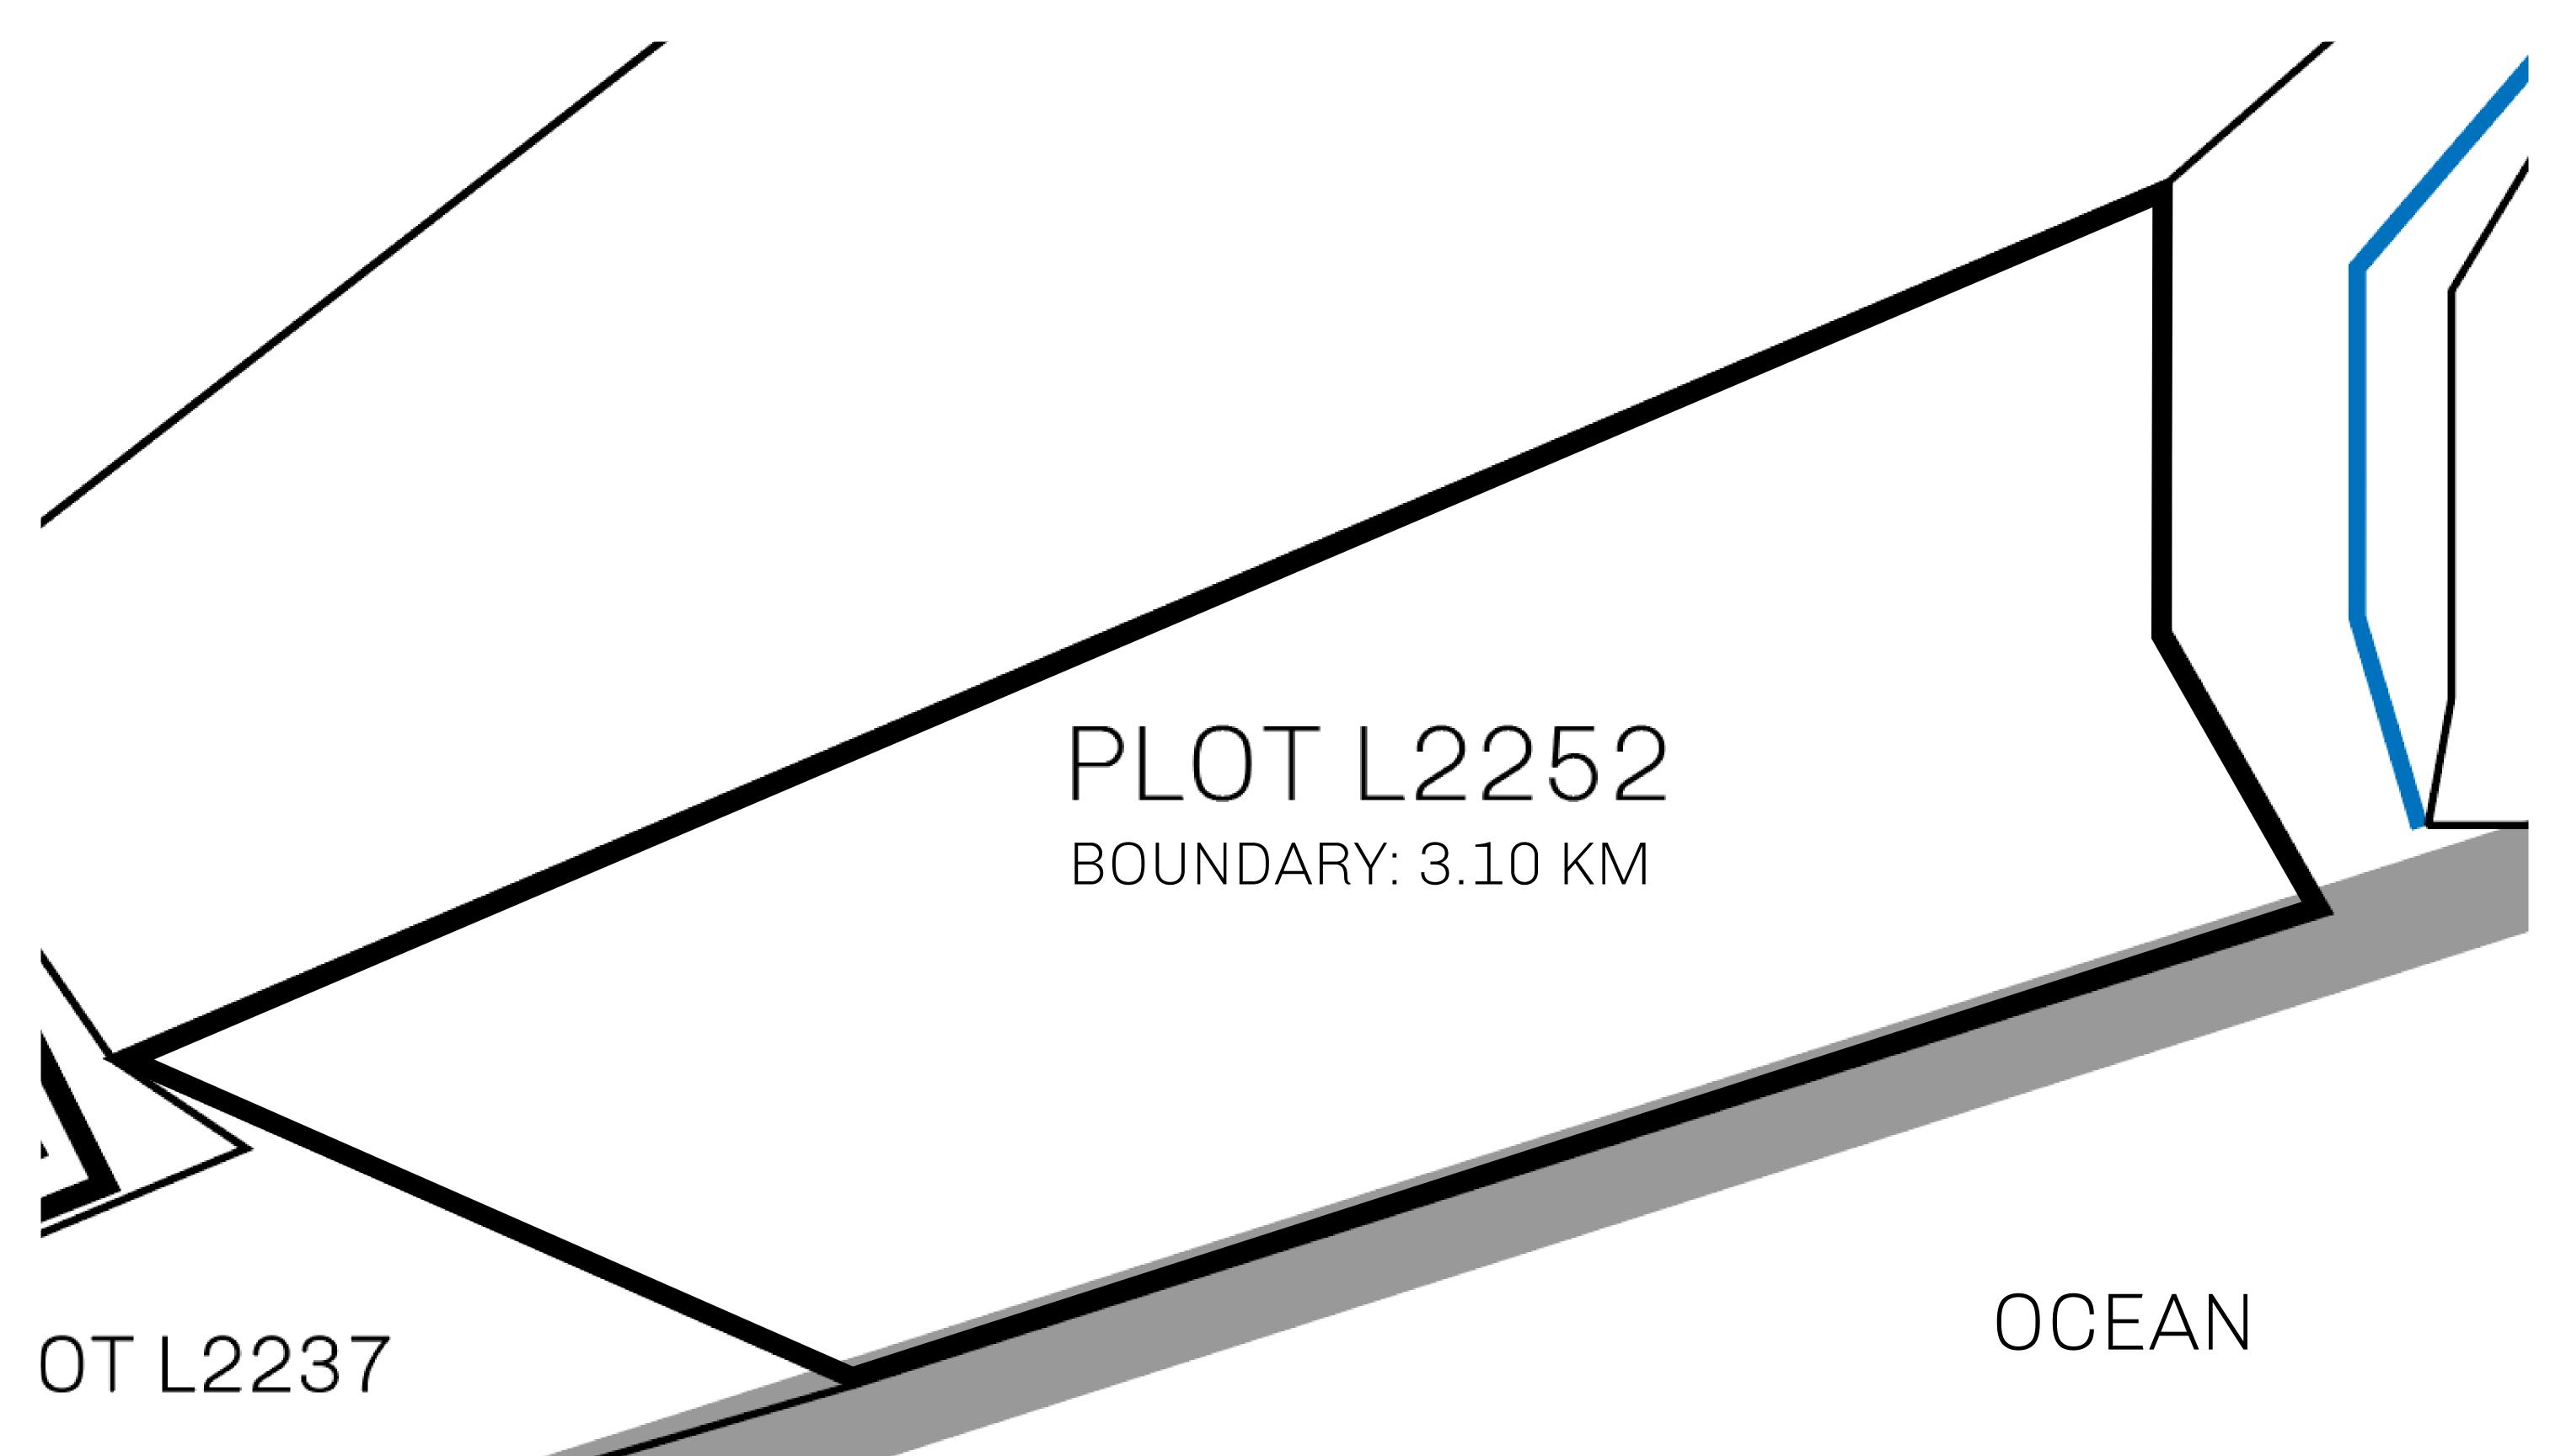

## **GEOGRAPHY**

COASTLINE 462.64 KM (287.47 MILES)

BORDERS OCEAN, ROYAUME DE SATOSHI, X BY SL & TERRITORIO LTT ST

HIGHEST POINT MOUNT ARES +8120 M

LOWEST POINT NFT PORT 0 M

PLOTS 2284 SCALE 1:50000

## H.M. LNFT Land Registry

TITLE NUMBER

L2252-221121

ADMINISTRATIVE AREA

THE GREAT EMPIRE

ISSUED 22 November 2021

SCALE 1/50000

OWNER ENTITLEMENT