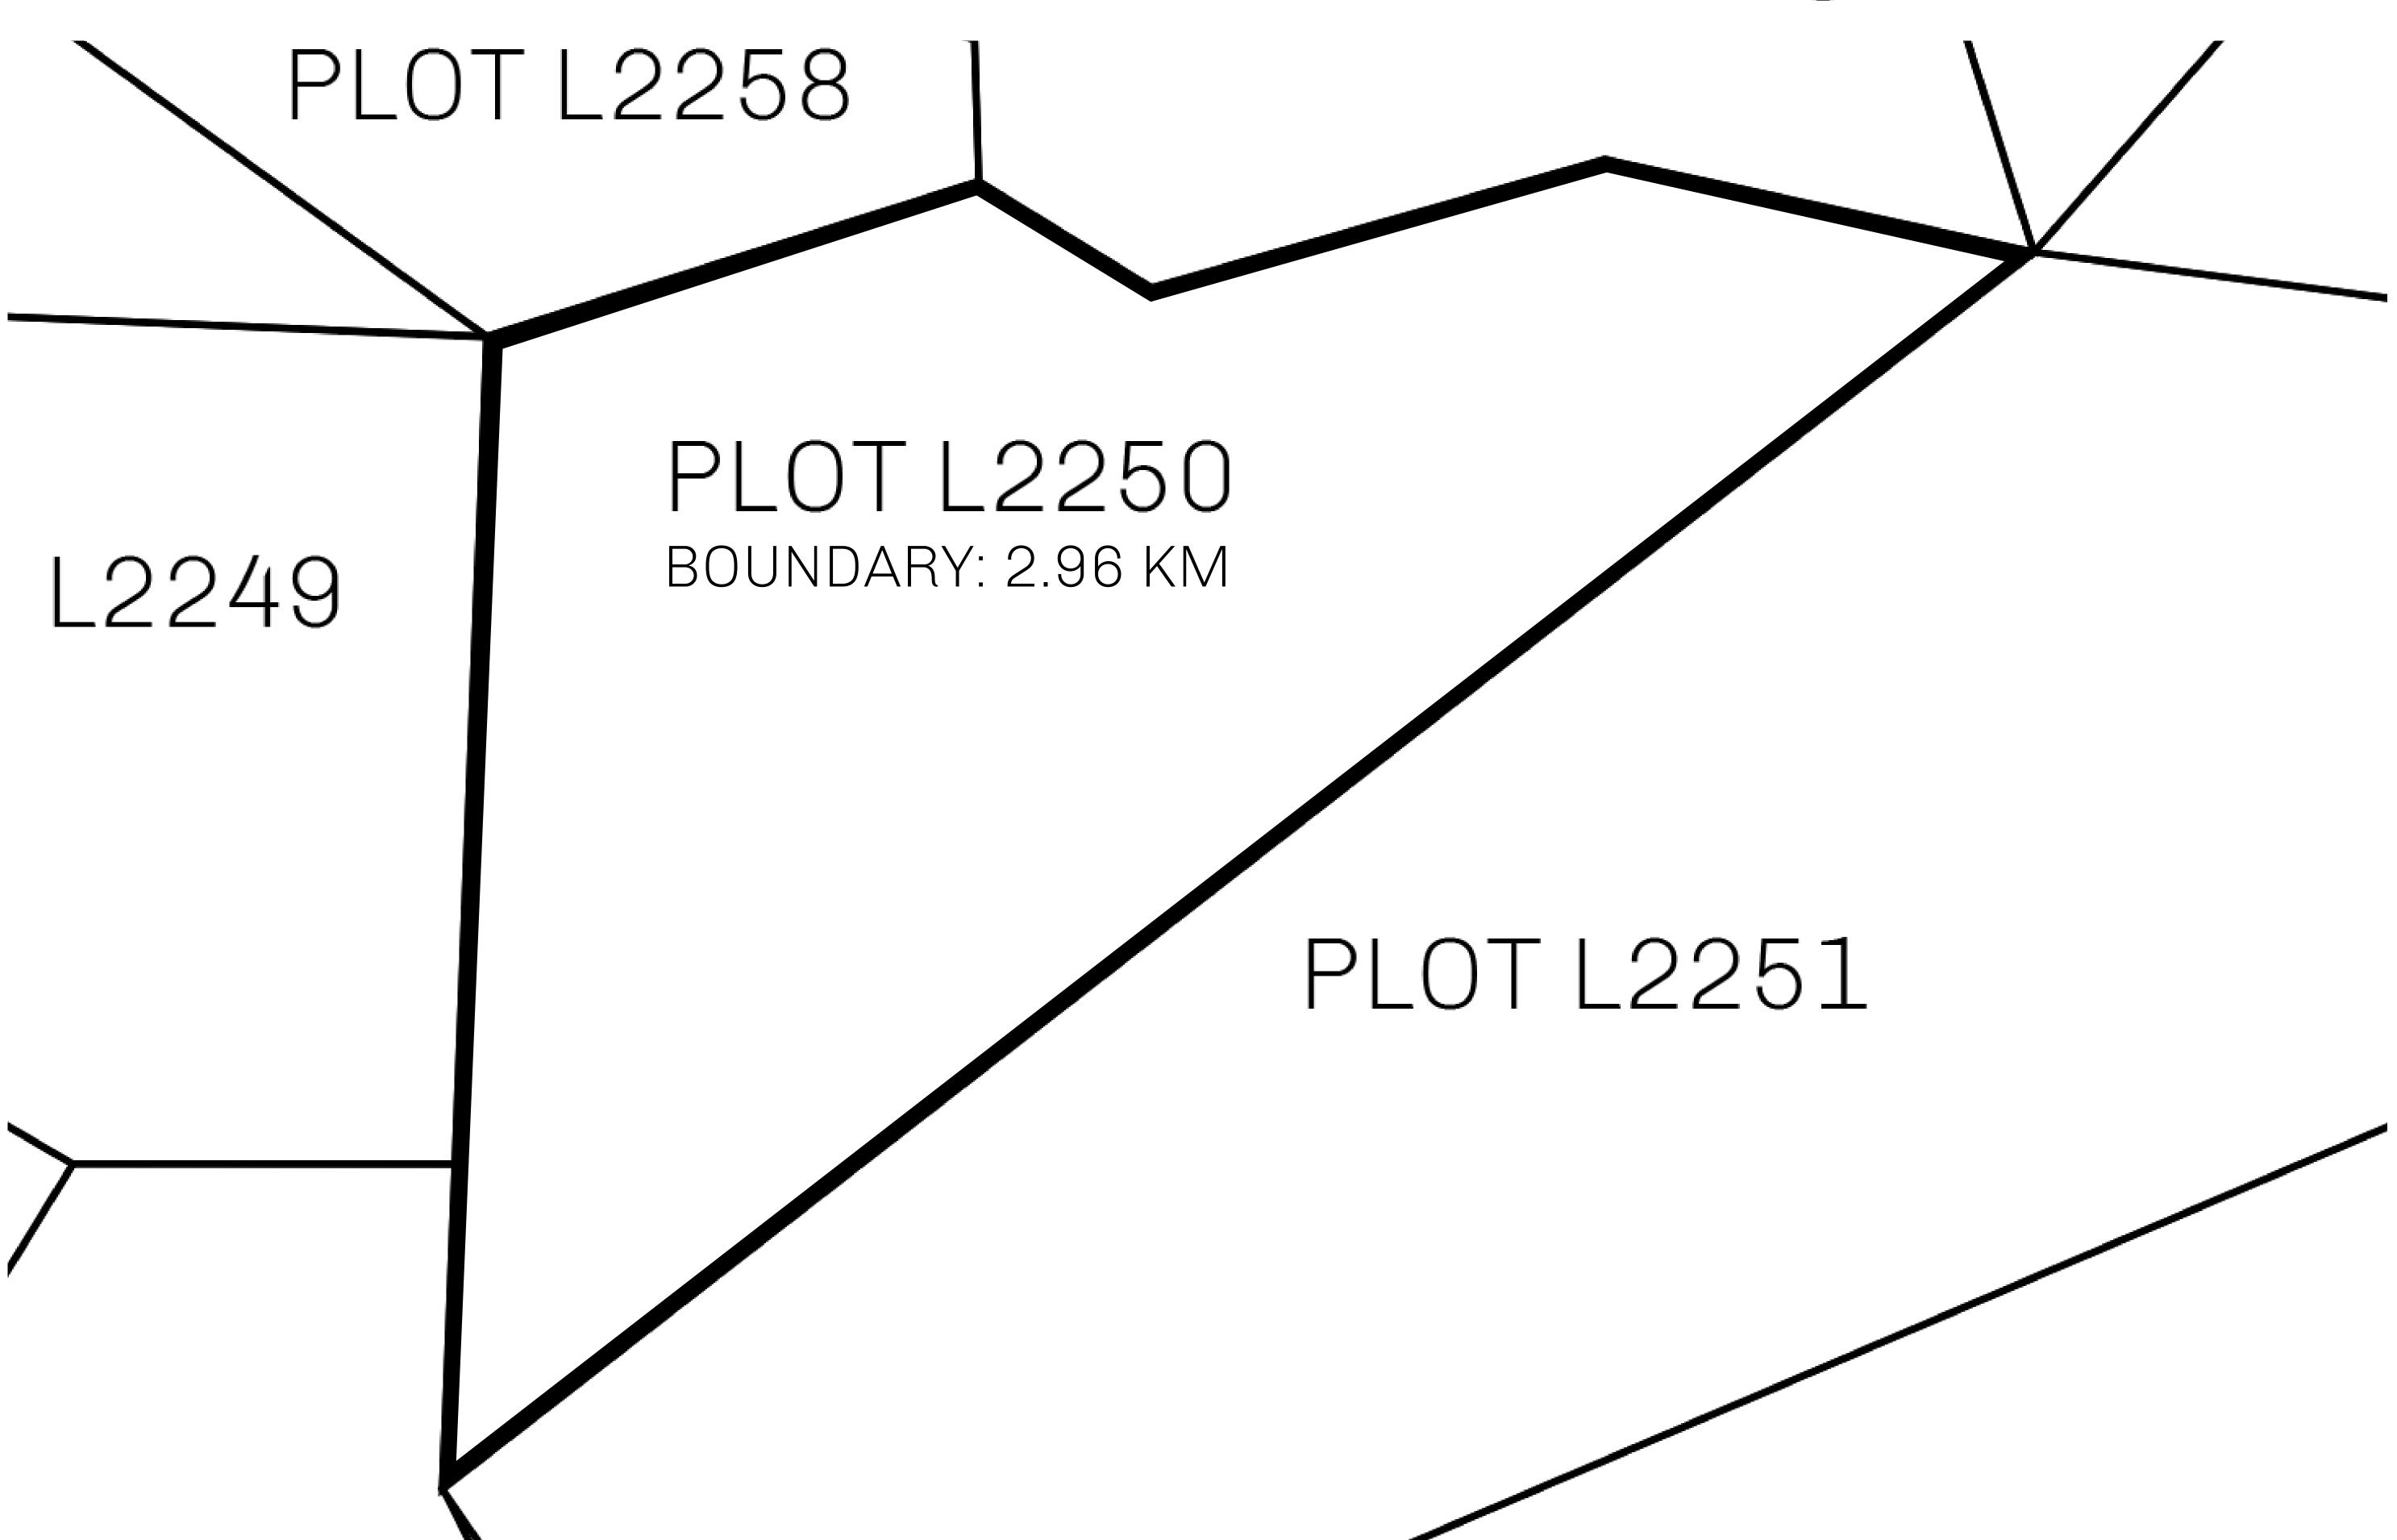

## H.M. LNFT Land Registry

TITLE NUMBER

L2250-221121

ADMINISTRATIVE AREA

THE GREAT EMPIRE

ISSUED 22 November 2021

OWNER ENTITLEMENT

Type W-GE: Share of 0.3% of all BUN sales based on number of NFT Stories minted (rewarded in Credits); Mint 4 NFT Stories

SCALE 1/50000