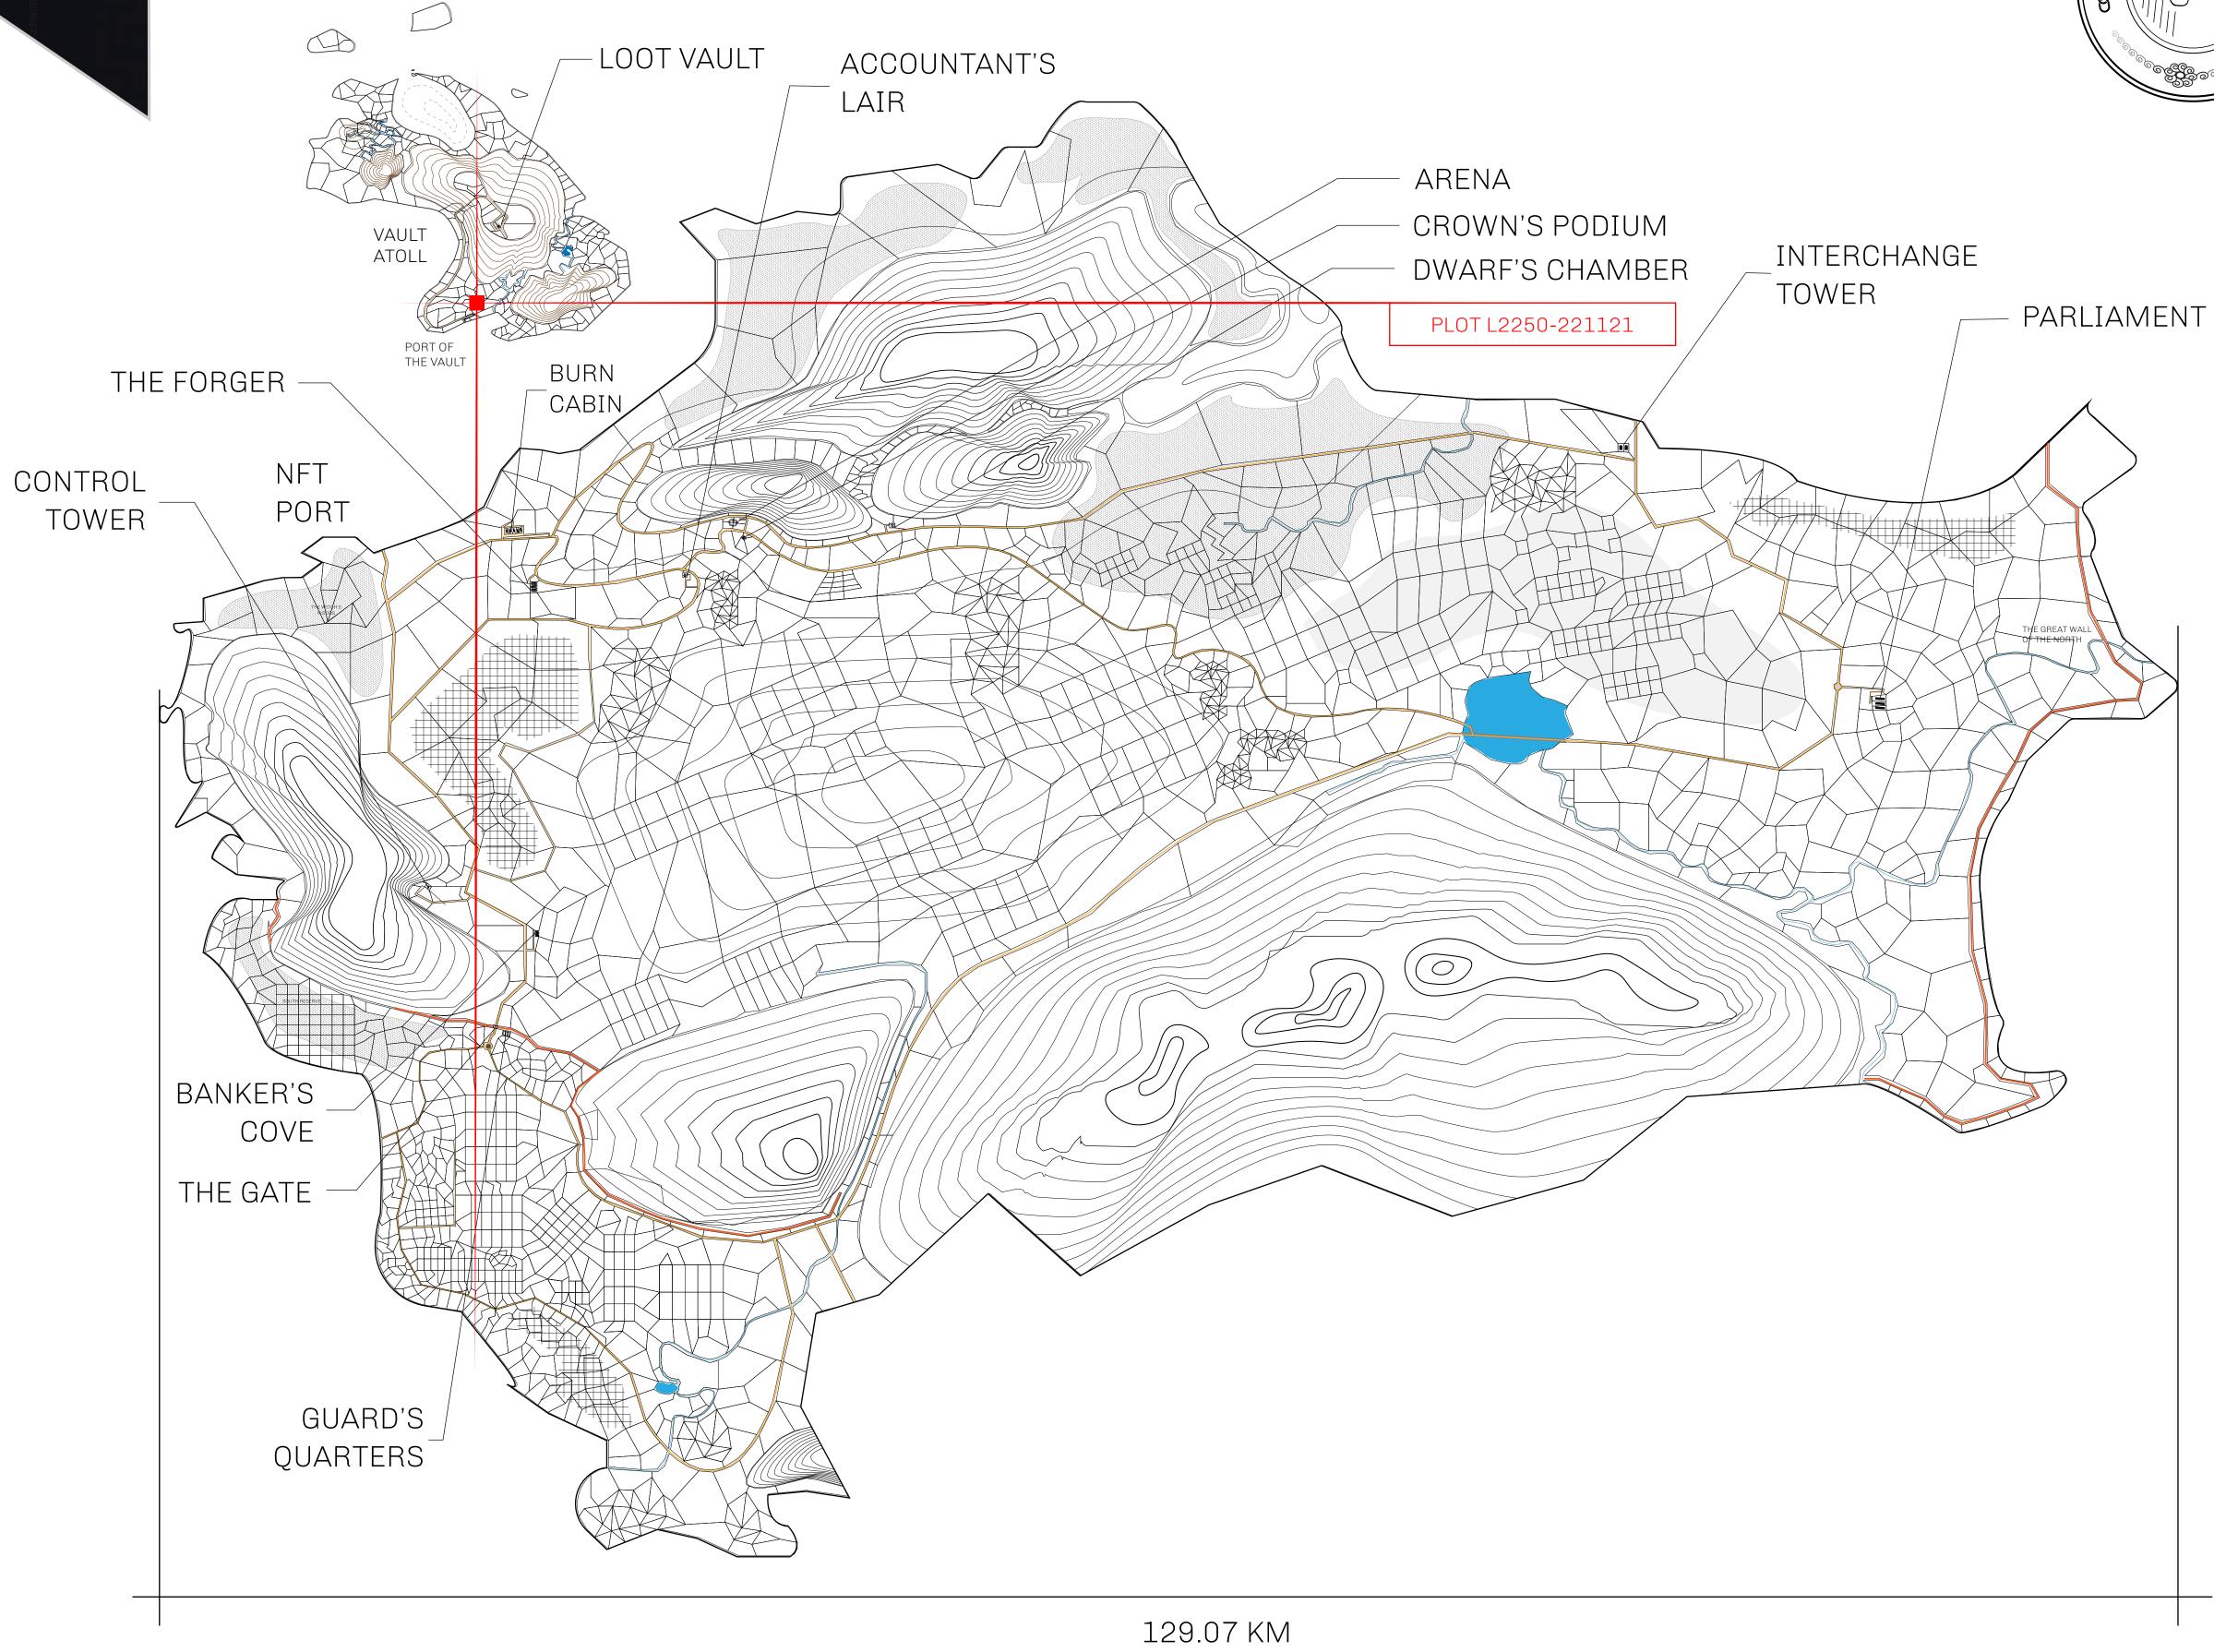

## **GEOGRAPHY**

COASTLINE 462.64 KM (287.47 MILES)

BORDERS OCEAN, ROYAUME DE SATOSHI, X BY SL & TERRITORIO LTT ST

HIGHEST POINT MOUNT ARES +8120 M

LOWEST POINT NFT PORT 0 M

PLOTS 2284 SCALE 1:50000

## H.M. LNFT Land Registry

TITLE NUMBER

L2250-221121

ADMINISTRATIVE AREA

THE GREAT EMPIRE

ISSUED 22 November 2021

OWNER ENTITLEMENT

Type W-GE: Share of 0.3% of all BUN sales based on number of NFT Stories minted (rewarded in Credits); Mint 4 NFT Stories

SCALE 1/50000