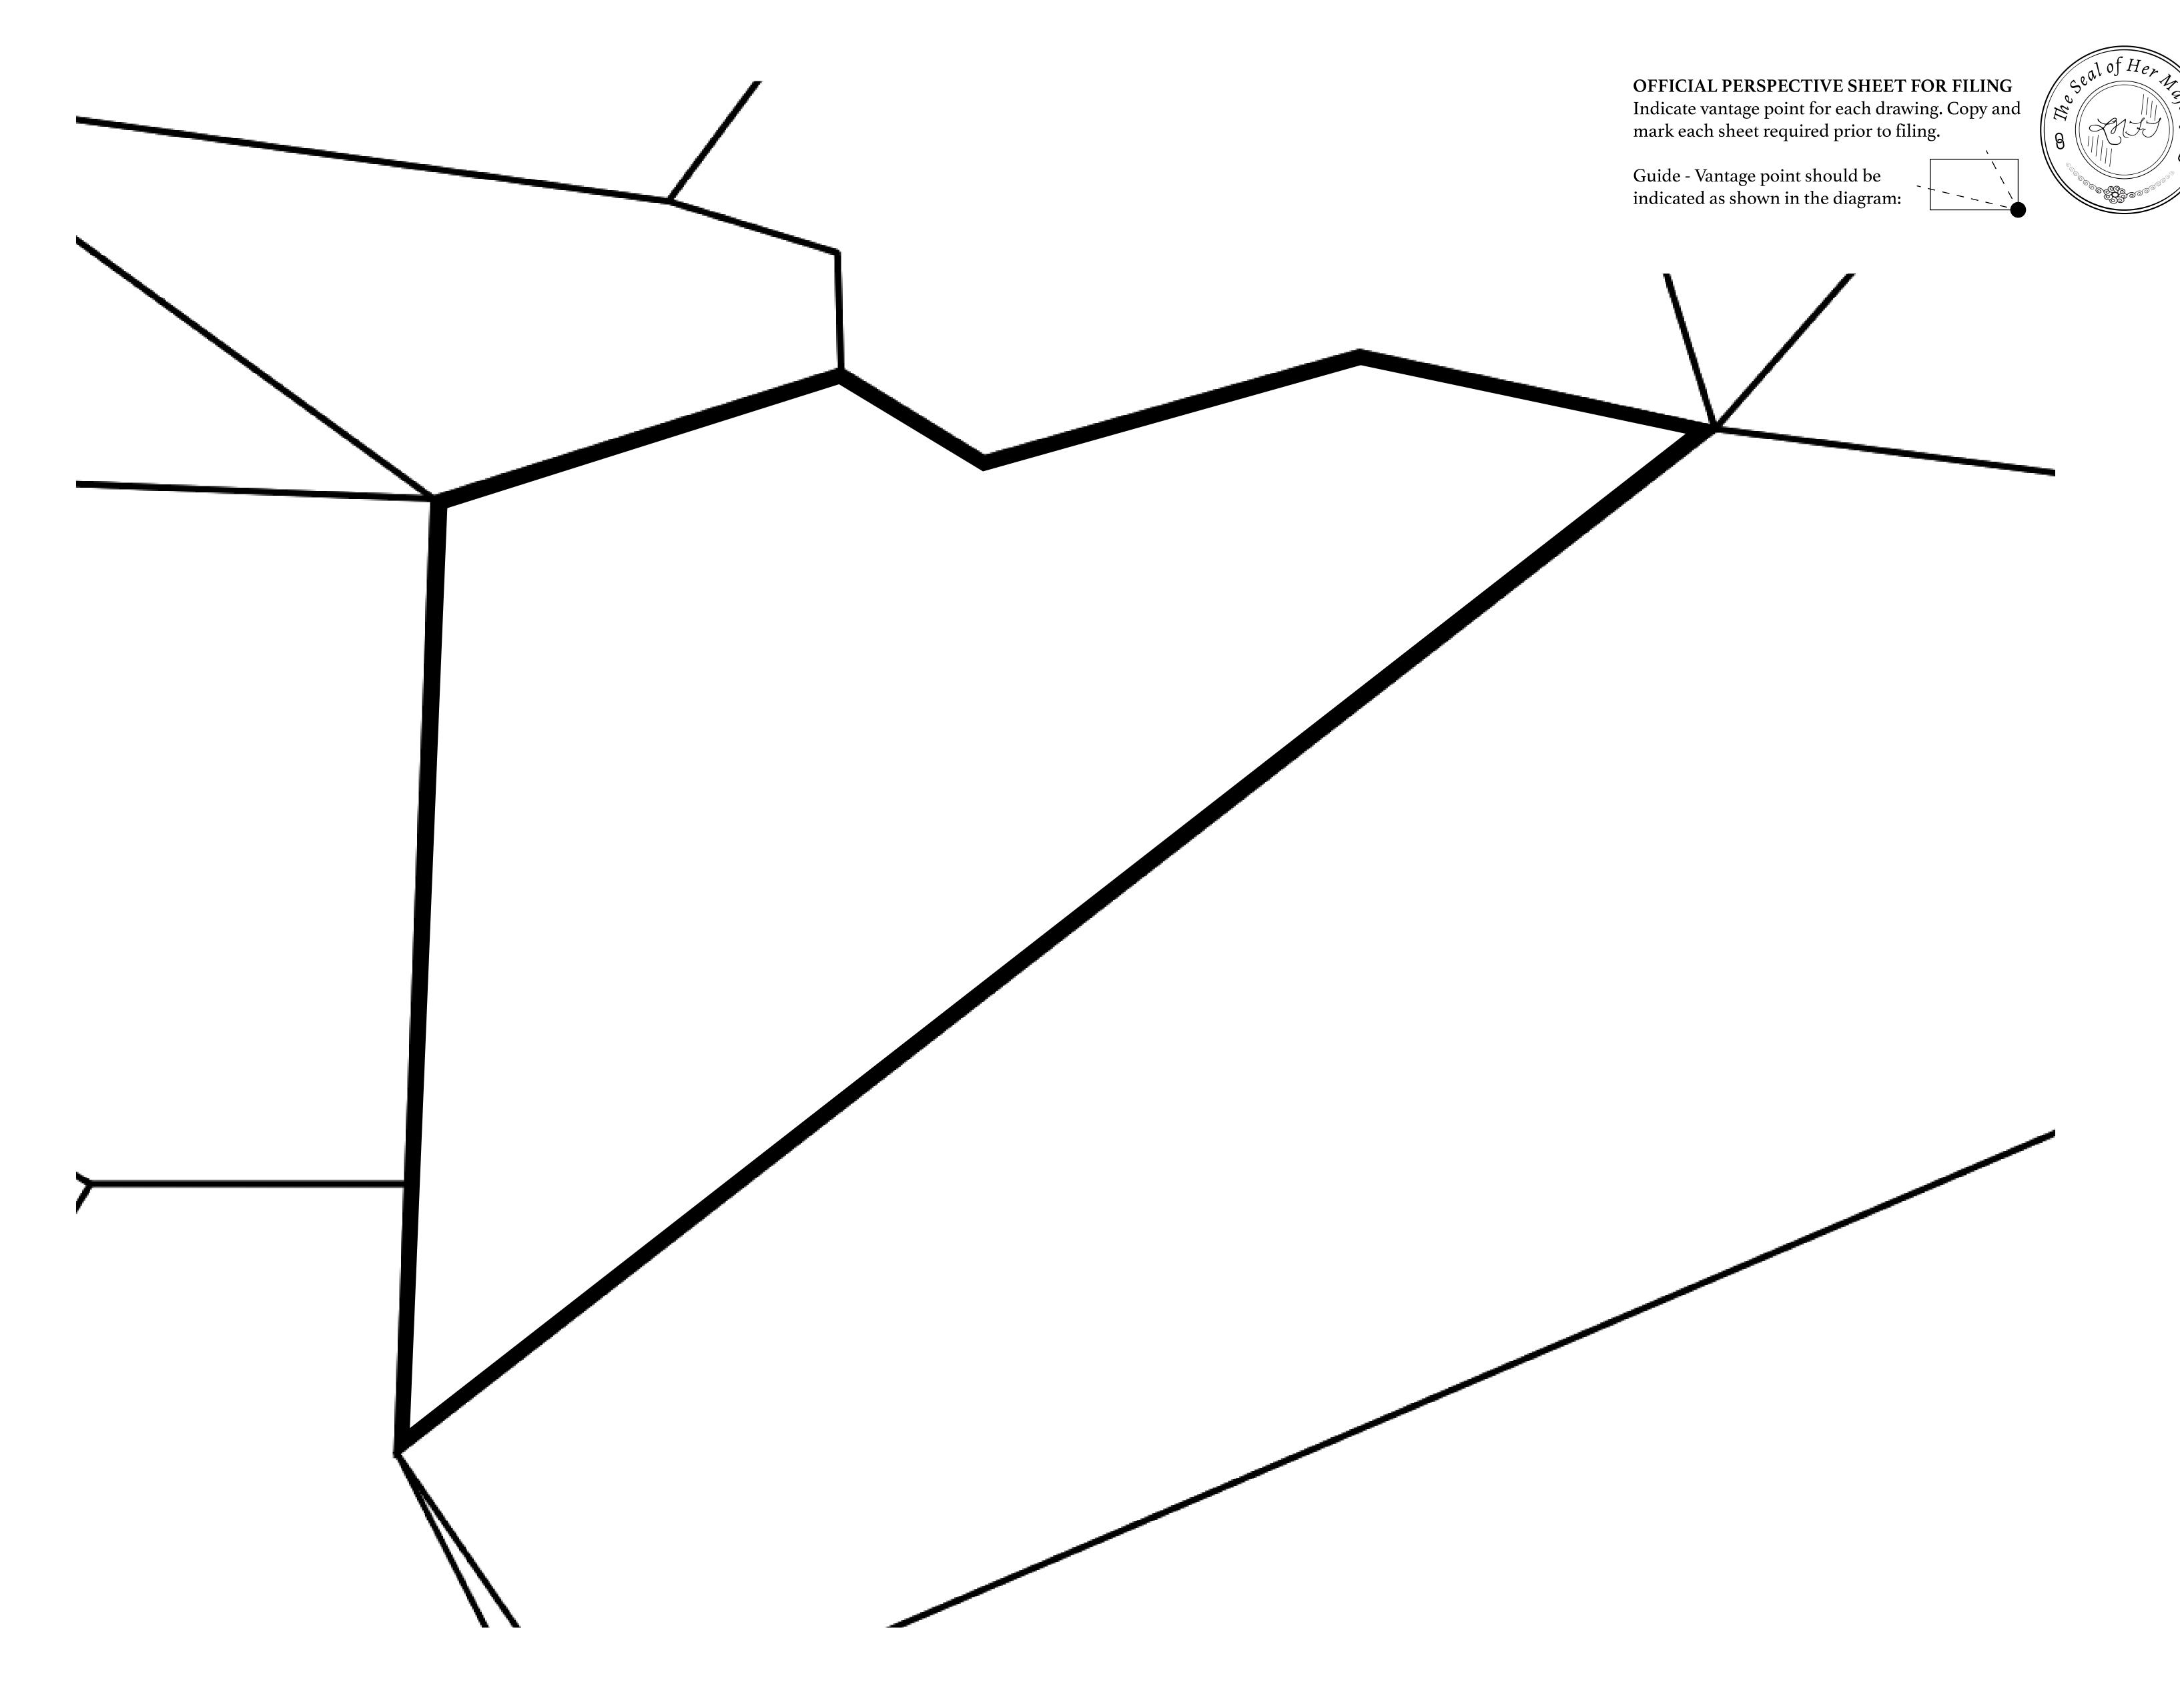

## H.M. LNFT Land Registry

TITLE NUMBER

L2250-221121

ADMINISTRATIVE AREA

THE GREAT EMPIRE

ISSUED 22 November 2021

OWNER ENTITLEMENT

Type W-GE: Share of 0.3% of all BUN sales based on number of NFT Stories minted (rewarded in Credits); Mint 4 NFT Stories

SCALE 1/50000