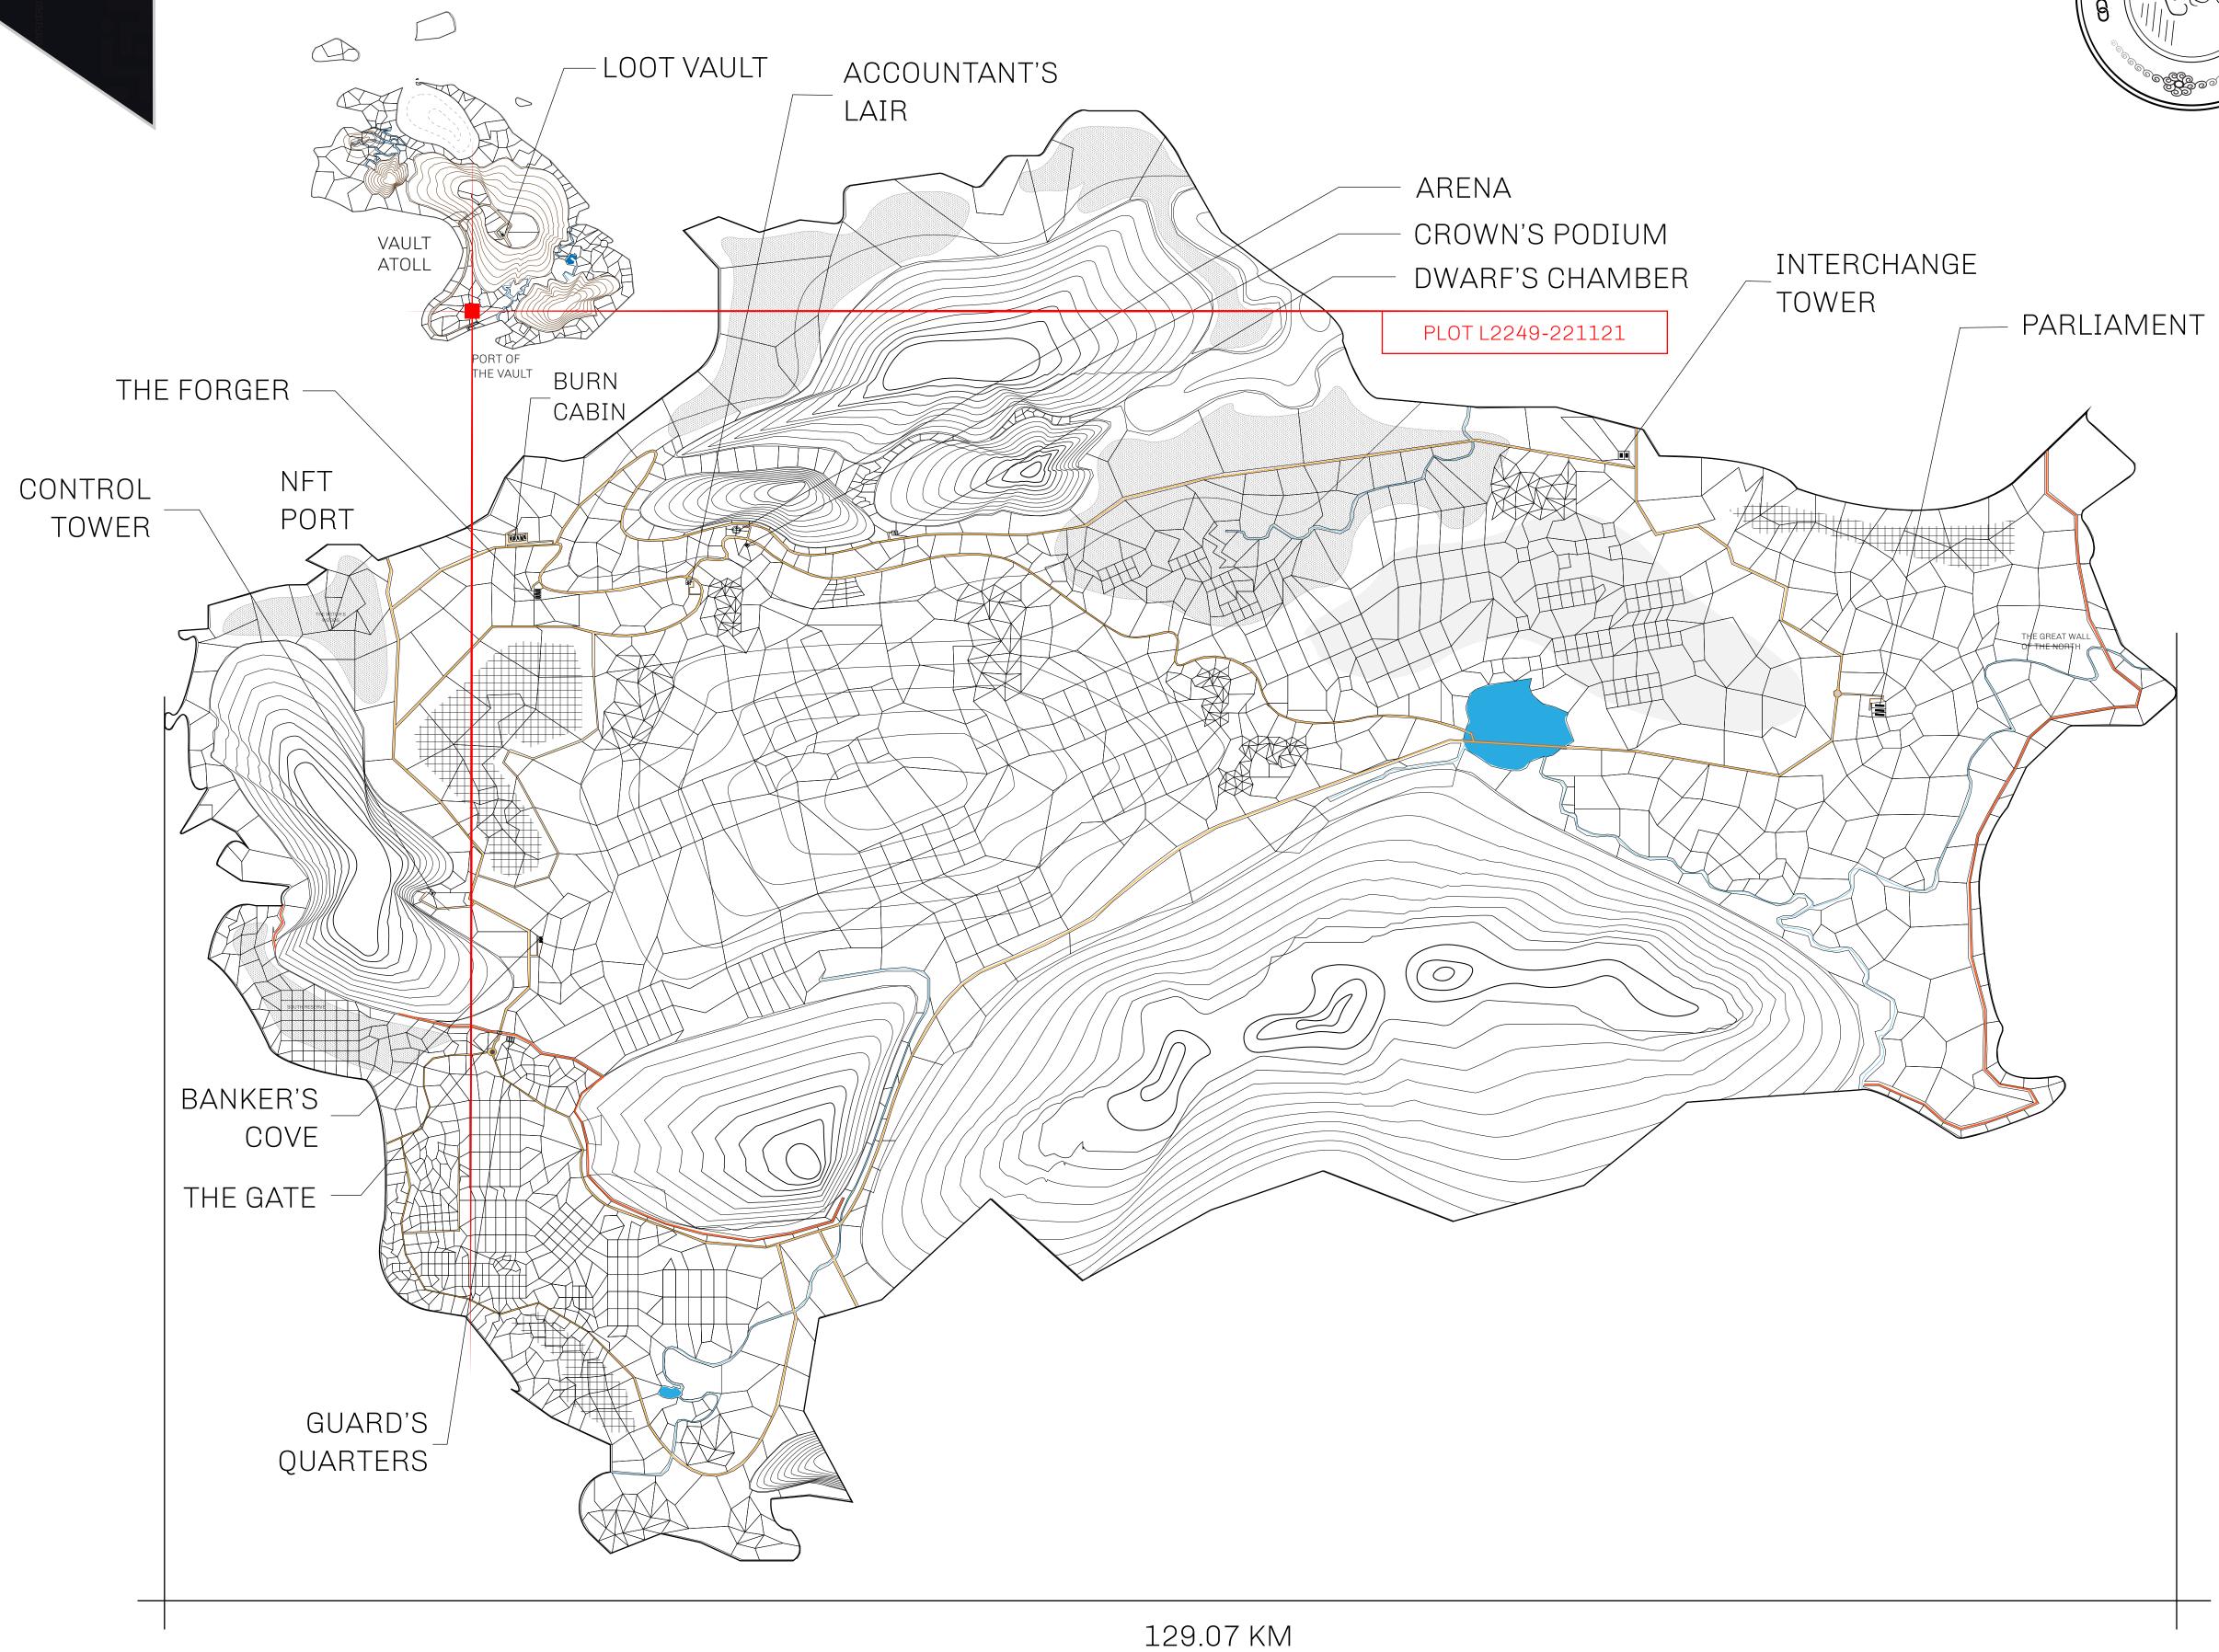

## GEOGRAPHY

COASTLINE 462.64 KM (287.47 MILES)

BORDERS OCEAN, ROYAUME DE SATOSHI, X BY SL & TERRITORIO LTT ST

HIGHEST POINT MOUNT ARES +8120 M

LOWEST POINT NFT PORT 0 M

PLOTS 2284 SCALE 1:50000

## H.M. LNFT Land Registry

TITLE NUMBER

L2249-221121

ADMINISTRATIVE AREA

THE GREAT EMPIRE

ISSUED 22 November 2021

SCALE **1/50000** 

OWNER ENTITLEMENT