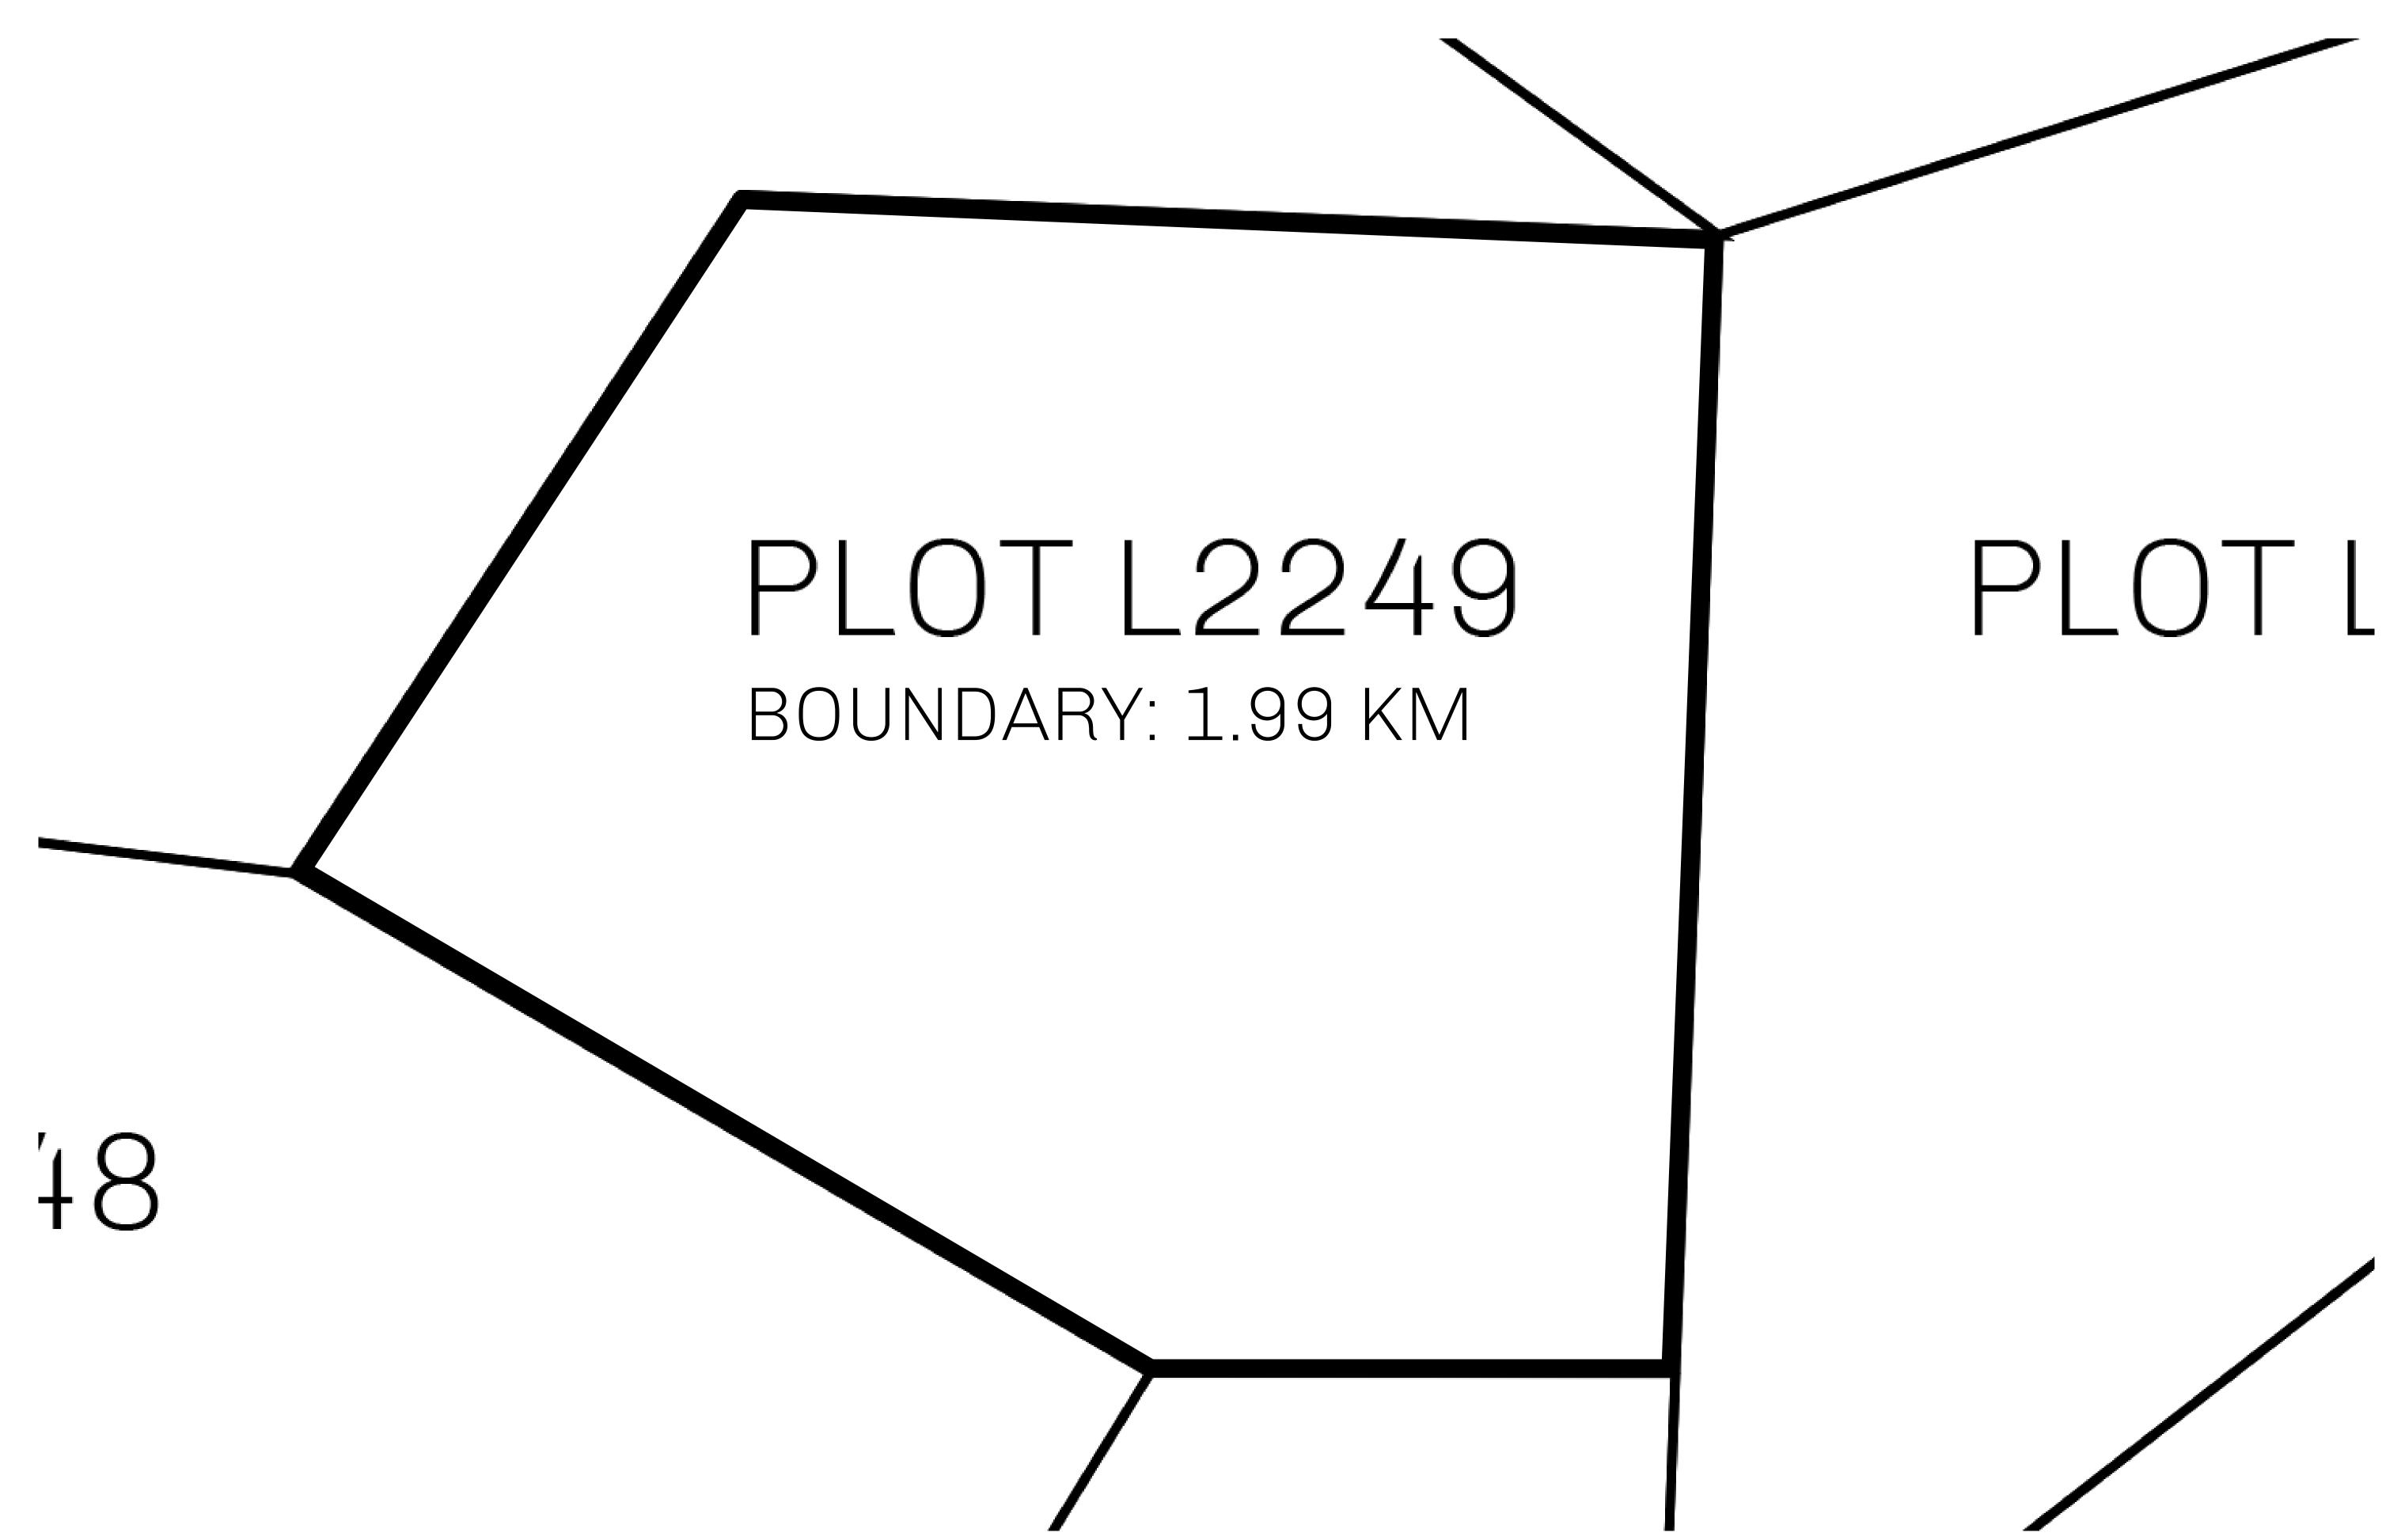

## GEOGRAPHY

COASTLINE 462.64 KM (287.47 MILES)

BORDERS OCEAN, ROYAUME DE SATOSHI, X BY SL & TERRITORIO LTT ST

HIGHEST POINT MOUNT ARES +8120 M

LOWEST POINT NFT PORT 0 M

PLOTS 2284 SCALE 1:50000

## H.M. LNFT Land Registry

TITLE NUMBER

L2249-221121

ADMINISTRATIVE AREA

THE GREAT EMPIRE

ISSUED 22 November 2021

SCALE **1/50000** 

OWNER ENTITLEMENT