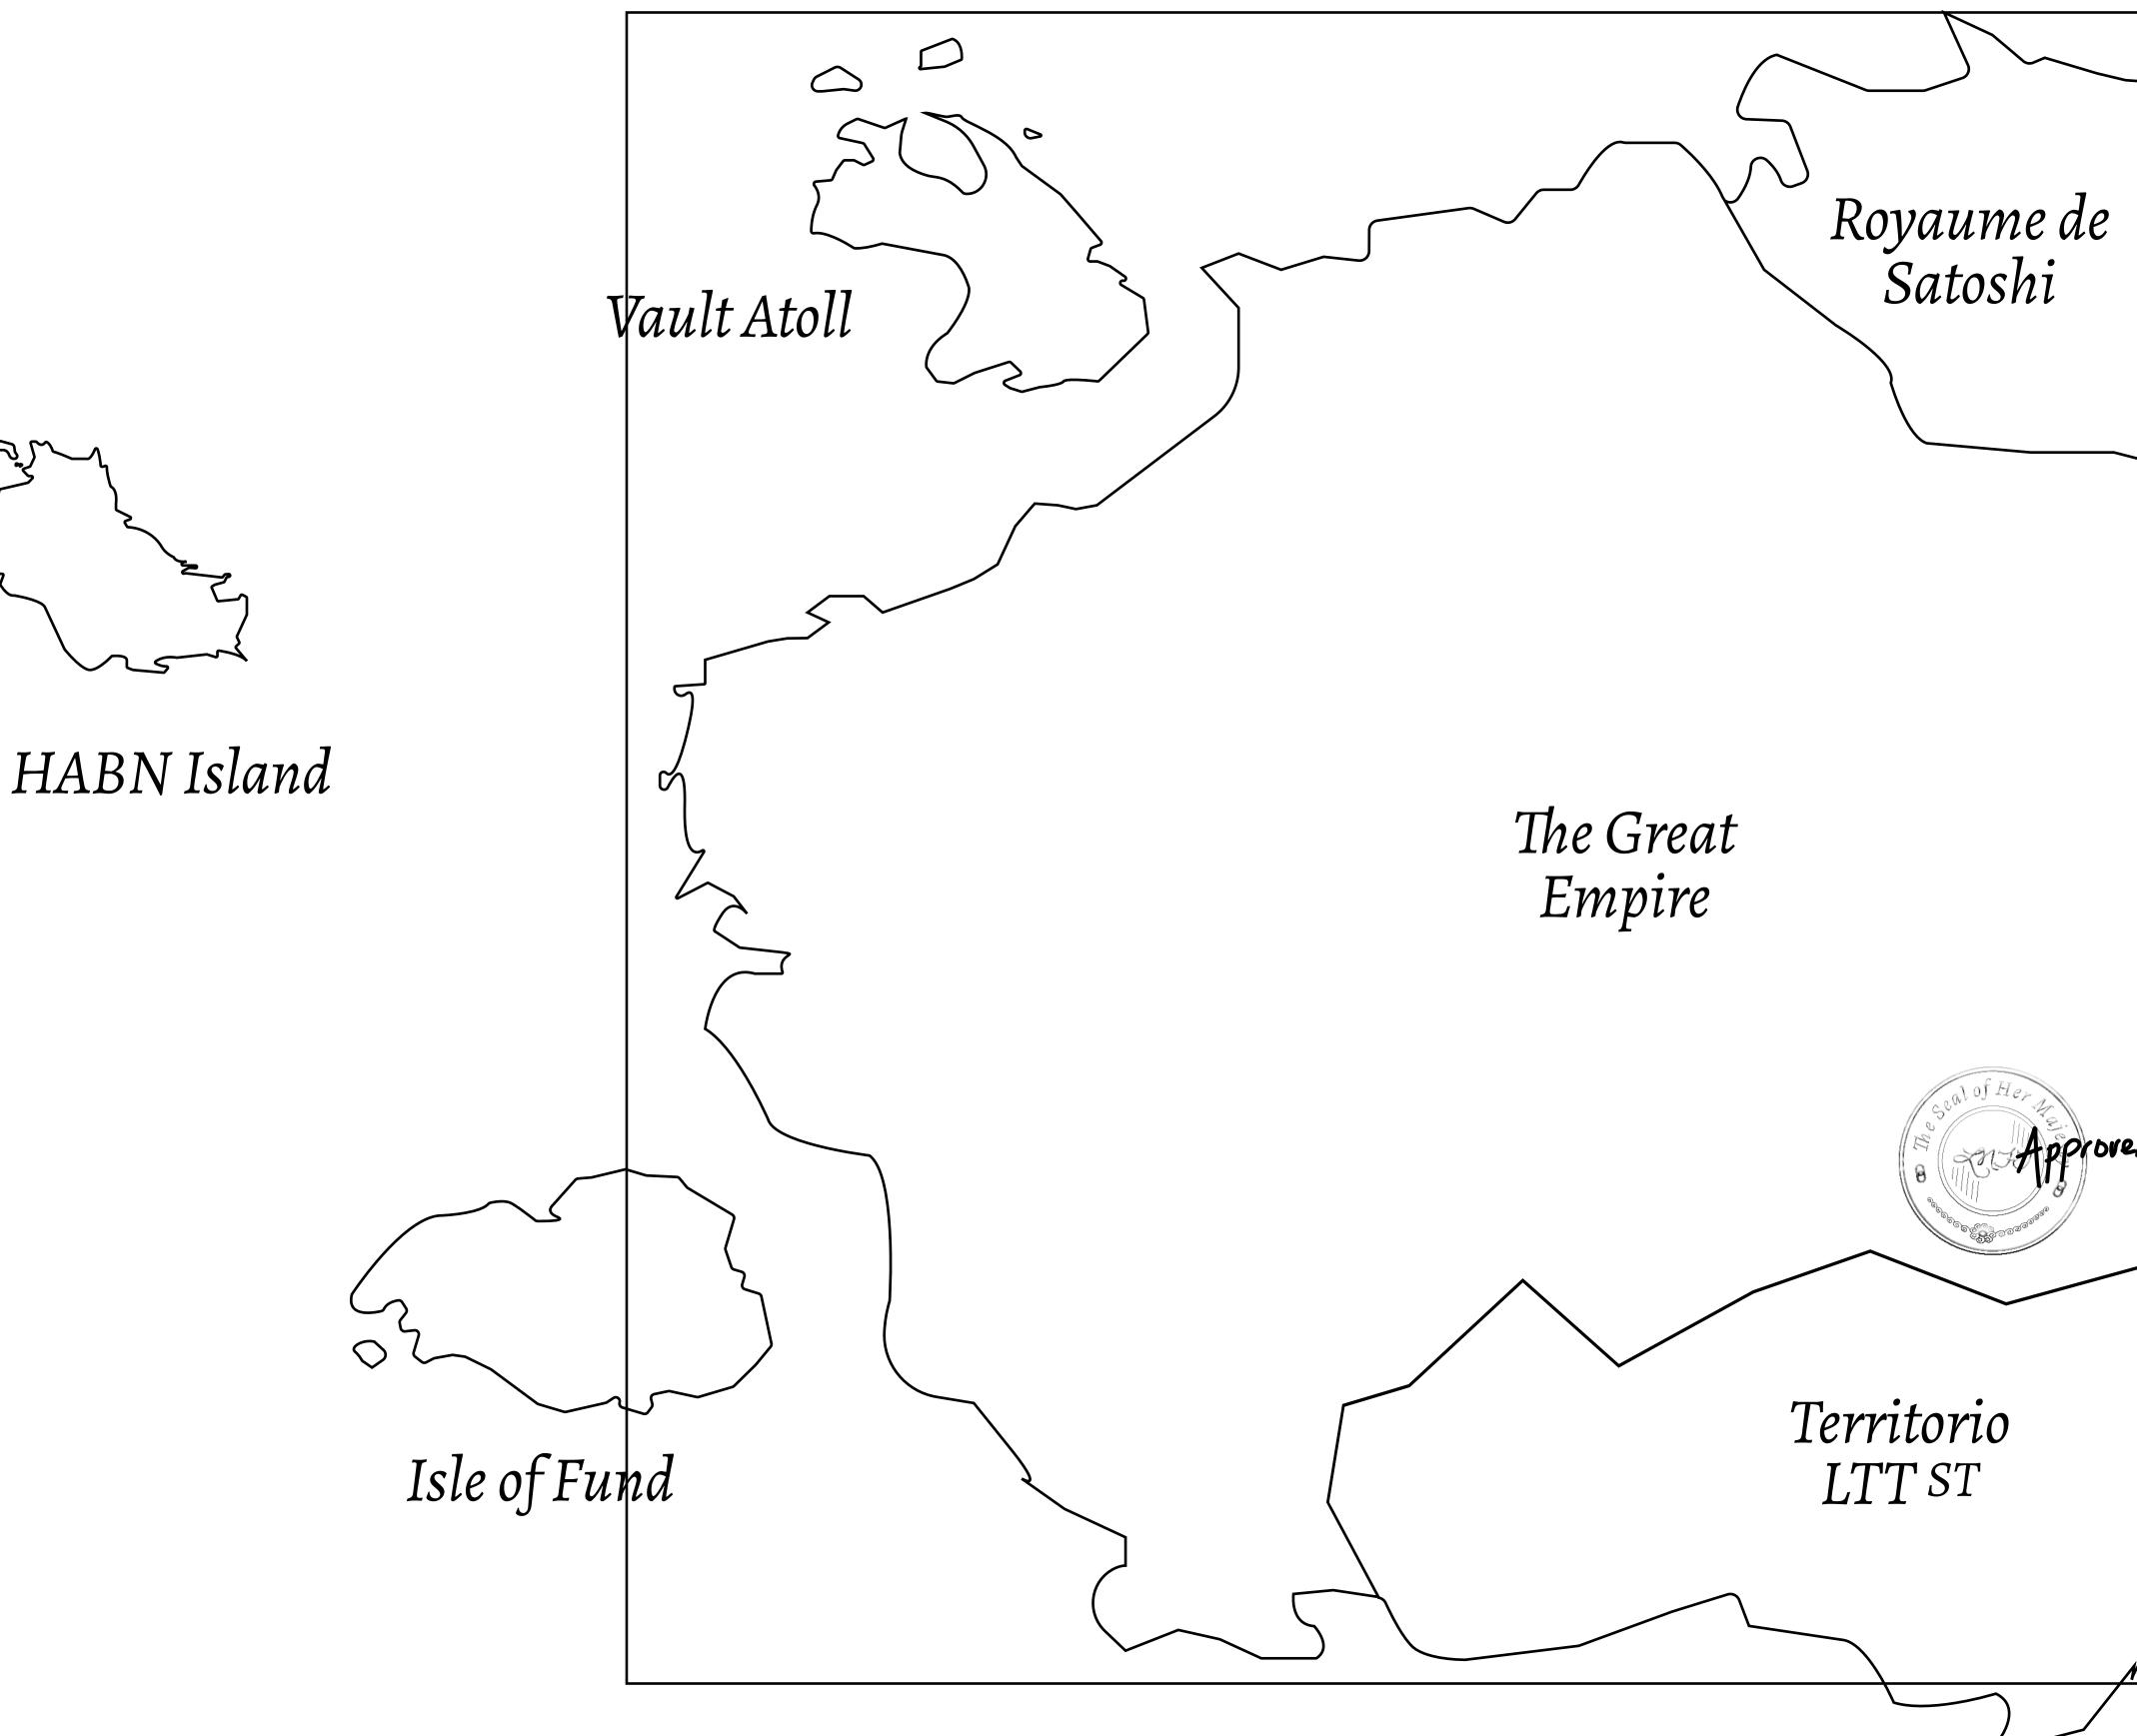

## H.M. LNFT Land Registr

ADMINISTRATIVE AREA

OWNER ENTITLEMENT

THE GREAT

Type W-GE: S (rewarded in C

|                                 | TITLE NUMBER<br>L2248-221121 |                             |             |               |
|---------------------------------|------------------------------|-----------------------------|-------------|---------------|
| Y                               |                              |                             |             |               |
| <b>EMPIRE</b>                   | ISSUED                       | 22 November 2021            | Jo.I.       | SCALE 1/5000  |
| Share of 0.3%<br>Credits); Mint |                              | sales based on numb<br>ries | er of NFT S | tories minted |
|                                 |                              |                             |             | / _           |
|                                 |                              |                             |             |               |
|                                 |                              |                             |             |               |
|                                 |                              |                             |             |               |
|                                 |                              |                             |             |               |
|                                 |                              |                             |             |               |
| ΤI                              | 22                           | ЦQ                          |             |               |
|                                 |                              |                             |             |               |
| DARY:                           | 2.53                         | KIVI                        |             |               |