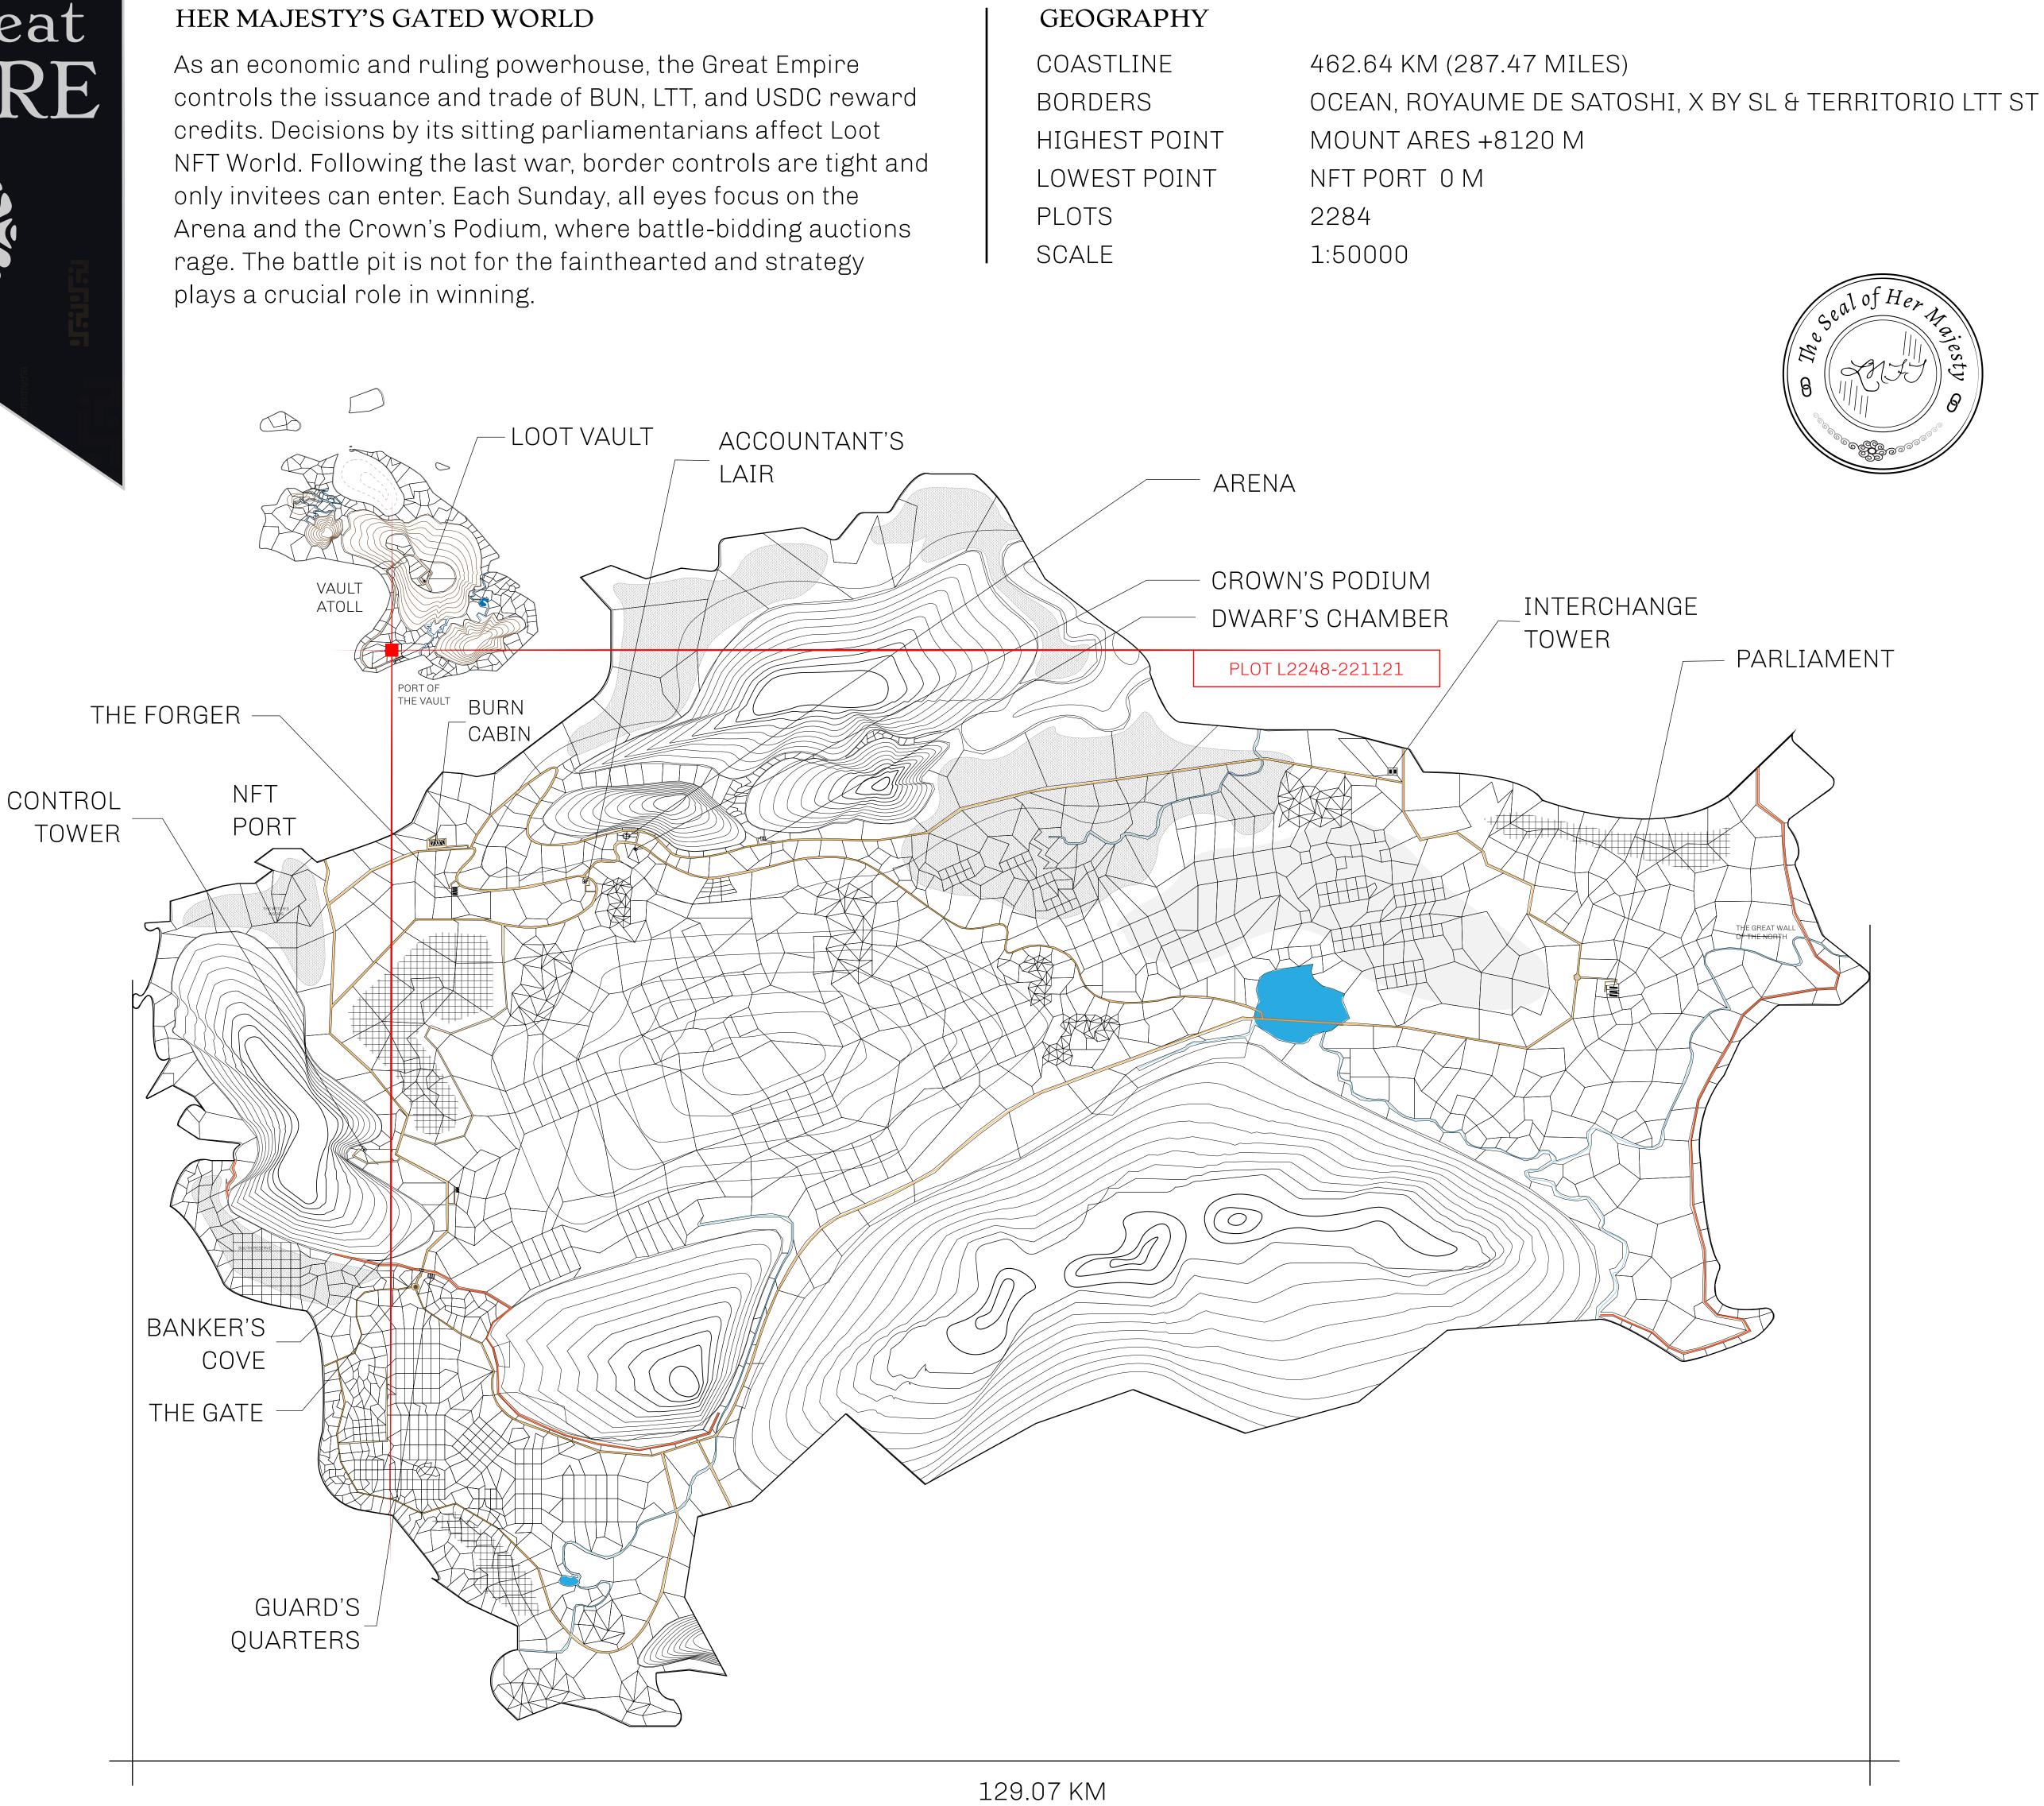

## H.M. LNFT Land Registr

ADMINISTRATIVE AREA

OWNER ENTITLEMENT

THE GREAT

Type W-GE: S (rewarded in C

|                                 | TITLE NUMBER<br>L2248-221121 |                             |             |               |
|---------------------------------|------------------------------|-----------------------------|-------------|---------------|
| Y                               |                              |                             |             |               |
| <b>EMPIRE</b>                   | ISSUED                       | 22 November 2021            | Jo.I.       | SCALE 1/5000  |
| Share of 0.3%<br>Credits); Mint |                              | sales based on numb<br>ries | er of NFT S | tories minted |
|                                 |                              |                             |             | / _           |
|                                 |                              |                             |             |               |
|                                 |                              |                             |             |               |
|                                 |                              |                             |             |               |
|                                 |                              |                             |             |               |
|                                 |                              |                             |             |               |
| ΤI                              | 22                           | ЦQ                          |             |               |
|                                 |                              |                             |             |               |
| DARY:                           | 2.53                         | KIVI                        |             |               |