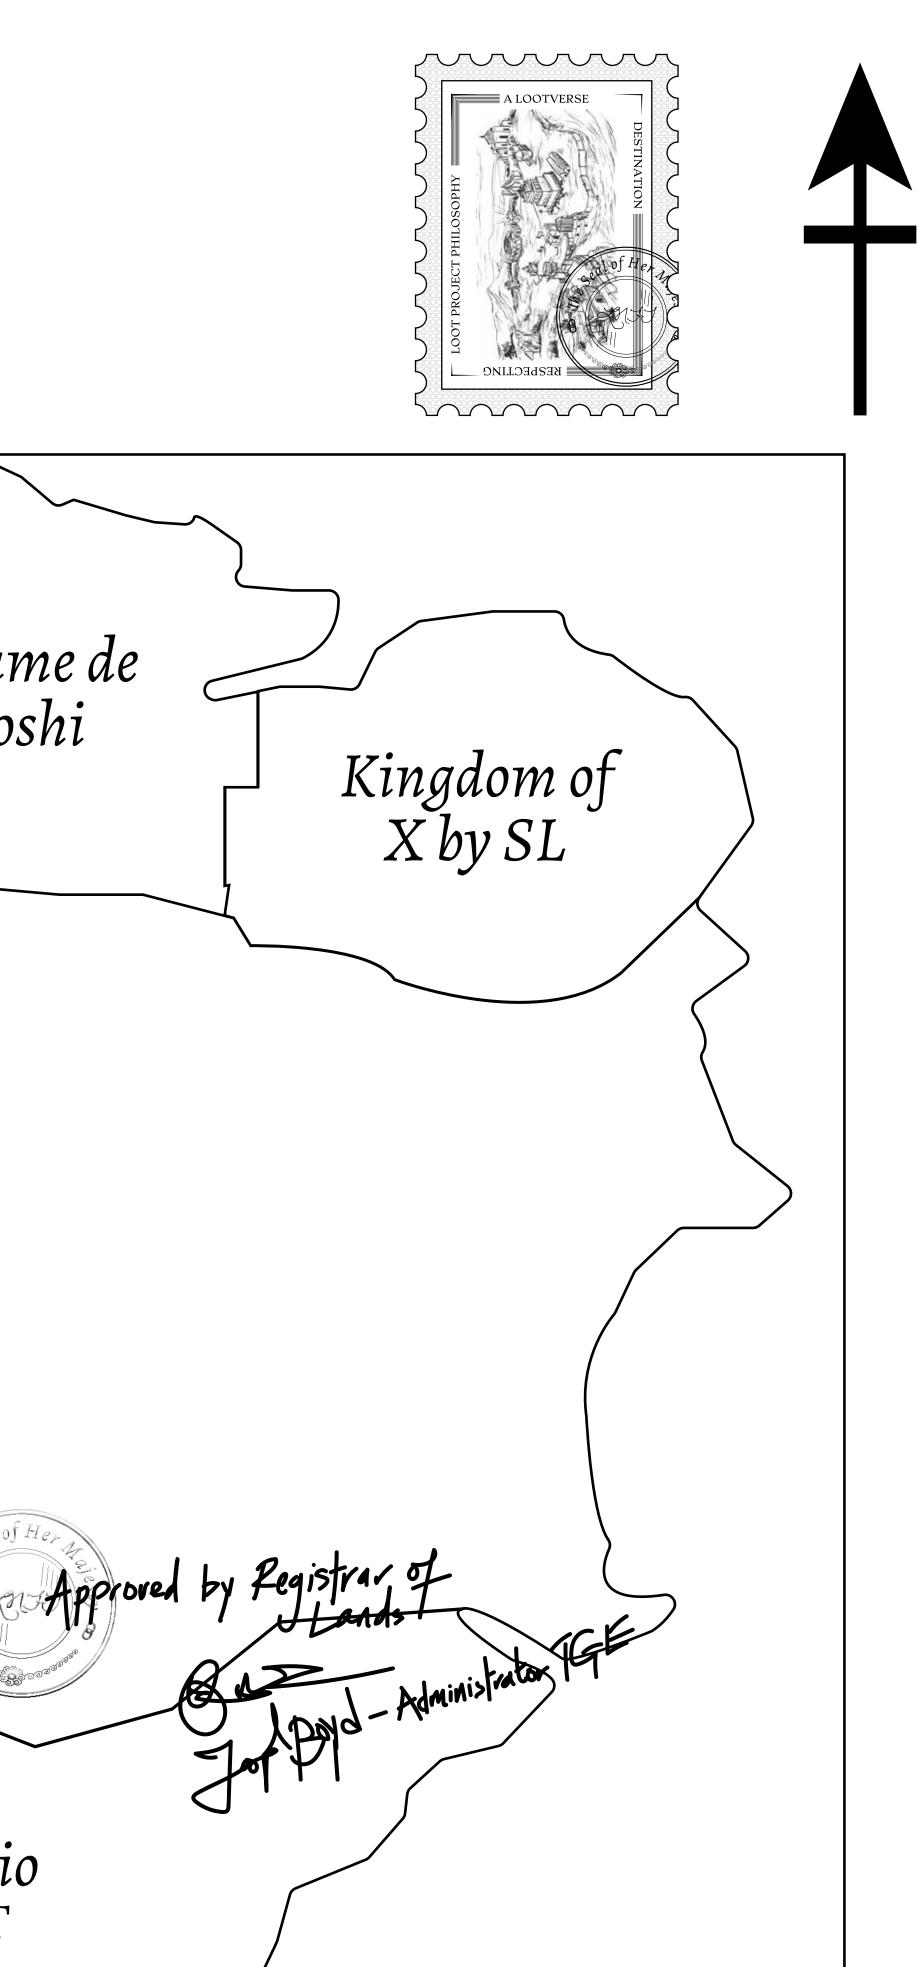

## H.M. LNFT Land Registr

ADMINISTRATIVE AREA

OWNER ENTITLEMENT

THE GREAT

Type W-GE: S (rewarded in C

|                                 | TITLE NUMBER<br>L2248-221121 |                             |             |               |
|---------------------------------|------------------------------|-----------------------------|-------------|---------------|
| Y                               |                              |                             |             |               |
| <b>EMPIRE</b>                   | ISSUED                       | 22 November 2021            | Jo.I.       | SCALE 1/5000  |
| Share of 0.3%<br>Credits); Mint |                              | sales based on numb<br>ries | er of NFT S | tories minted |
|                                 |                              |                             |             | / _           |
|                                 |                              |                             |             |               |
|                                 |                              |                             |             |               |
|                                 |                              |                             |             |               |
|                                 |                              |                             |             |               |
|                                 |                              |                             |             |               |
| ΤI                              | 22                           | ЦQ                          |             |               |
|                                 |                              |                             |             |               |
| DARY:                           | 2.53                         | KIVI                        |             |               |