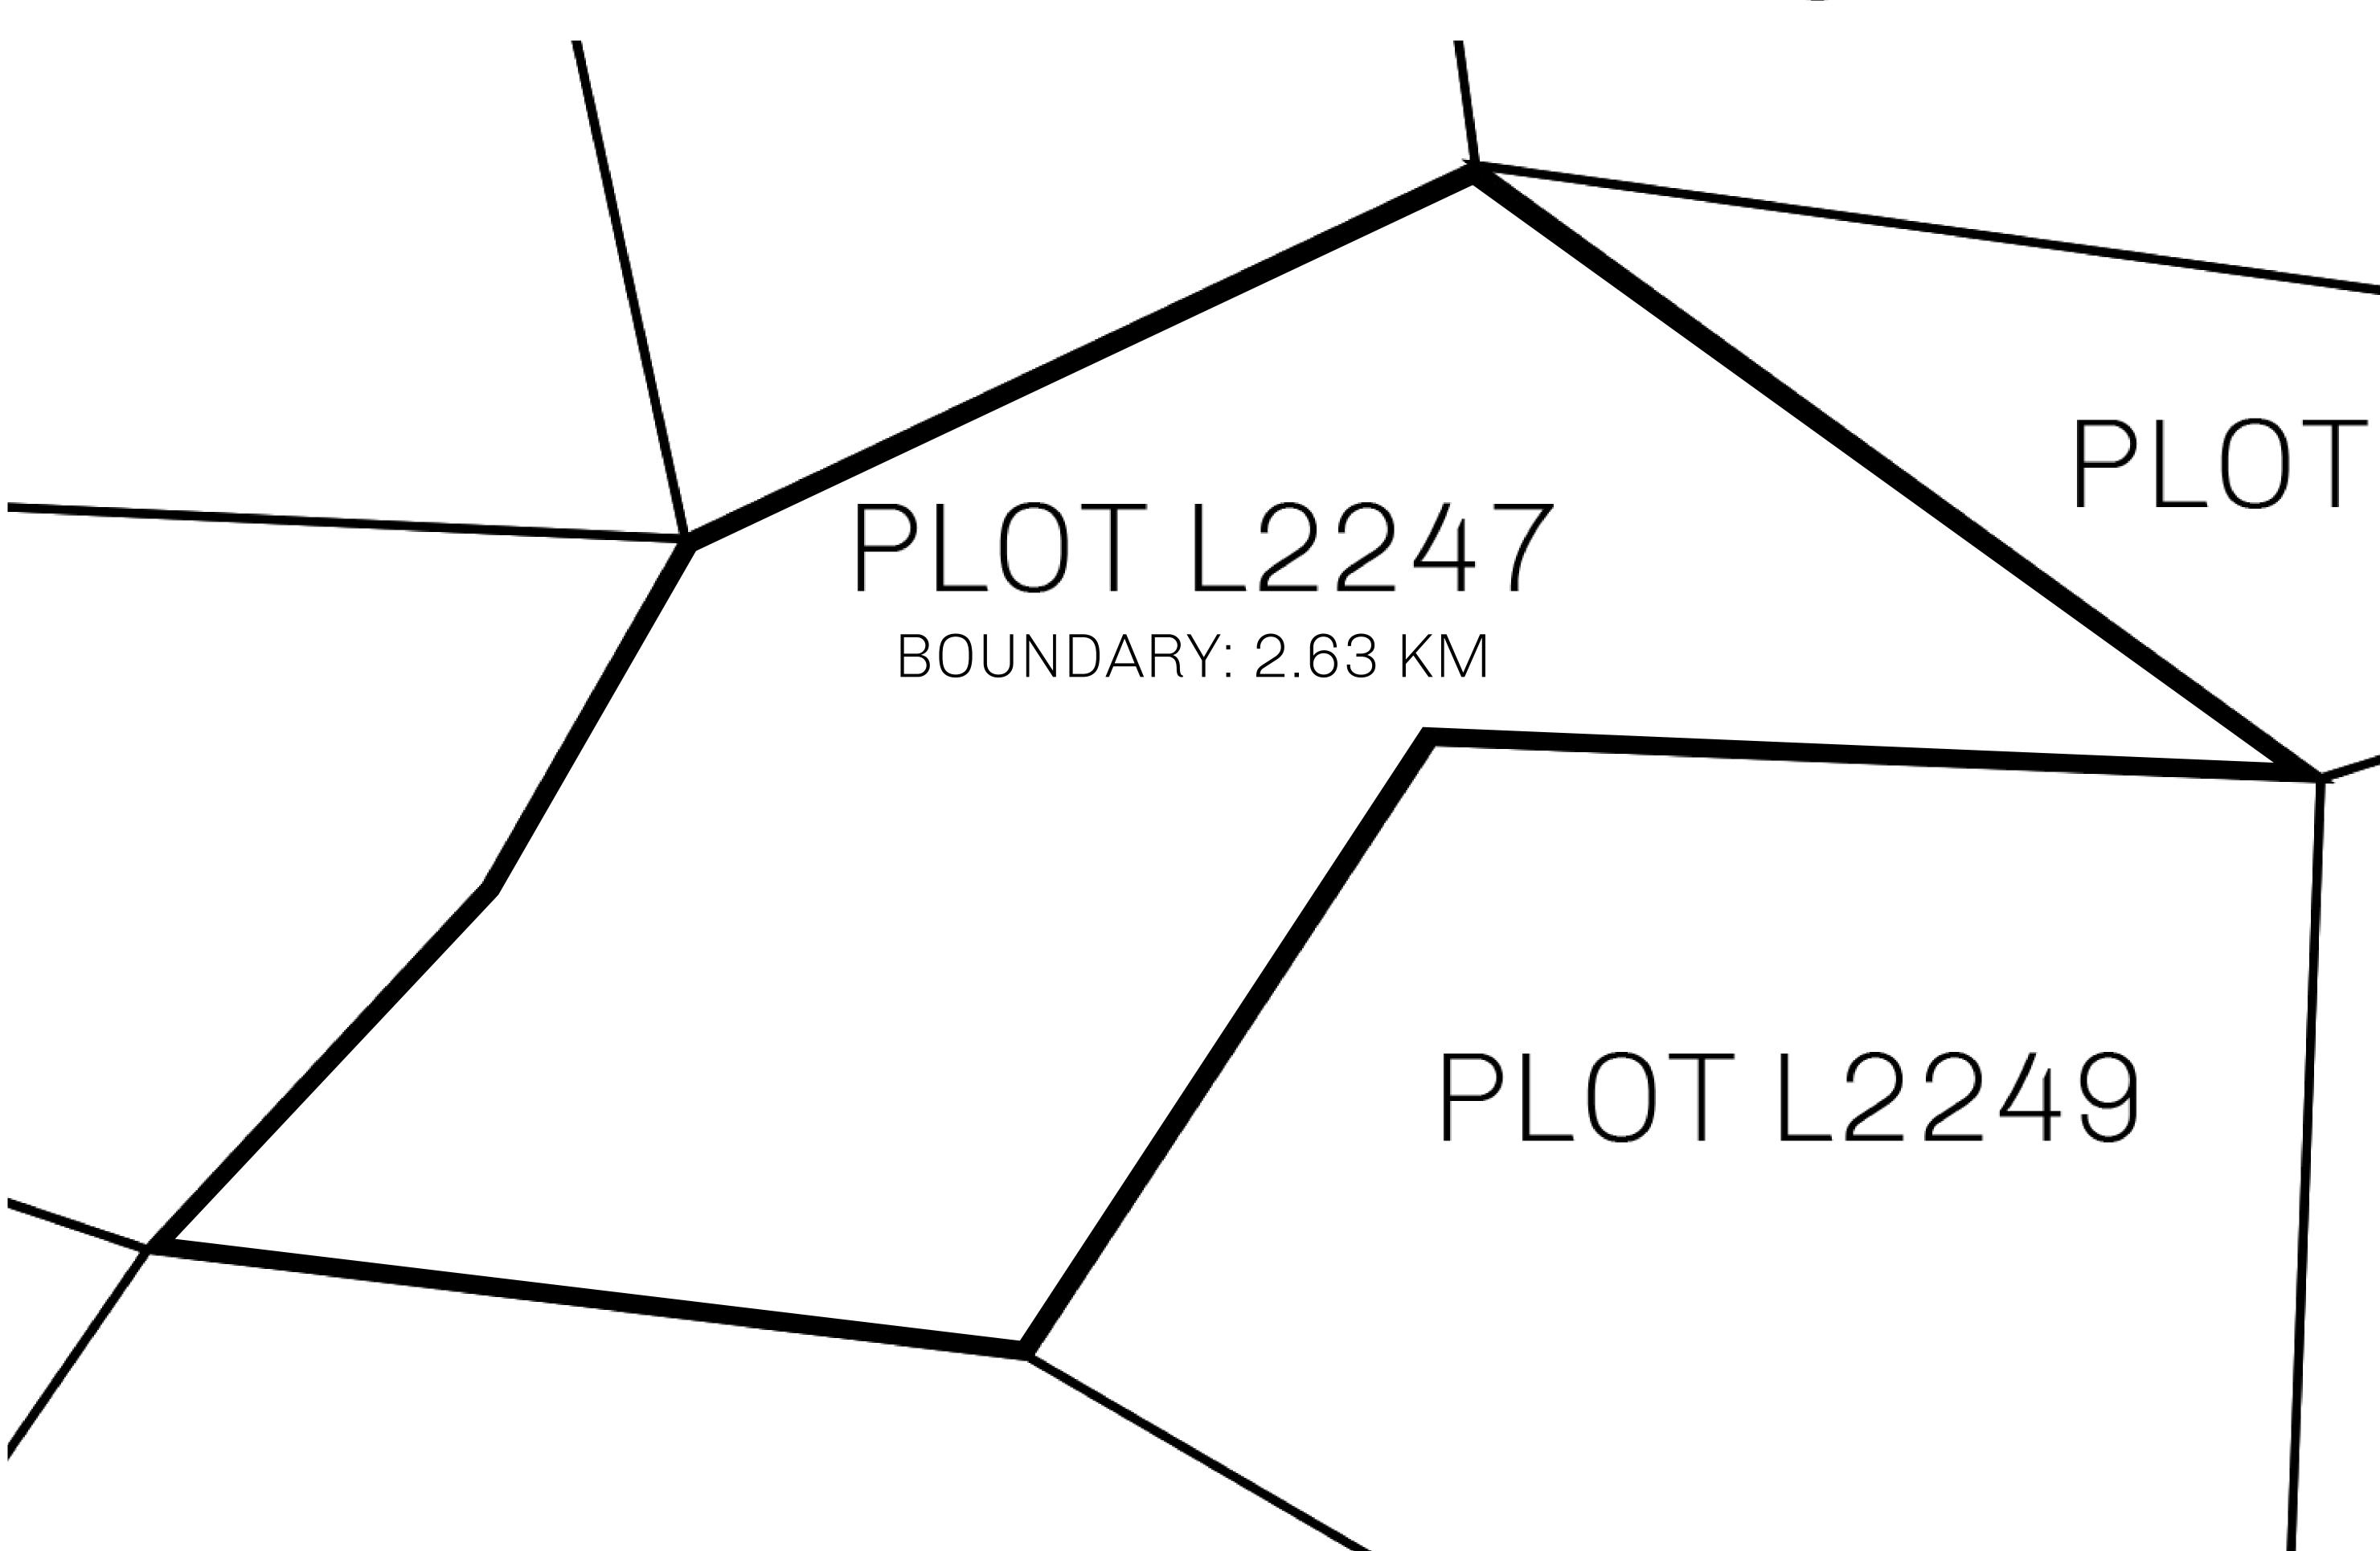

## H.M. LNFT Land Registry

L2247-221121

TITLE NUMBER

ADMINISTRATIVE AREA

THE GREAT EMPIRE

ISSUED 22 November 2021

SCALE 1/50000

OWNER ENTITLEMENT