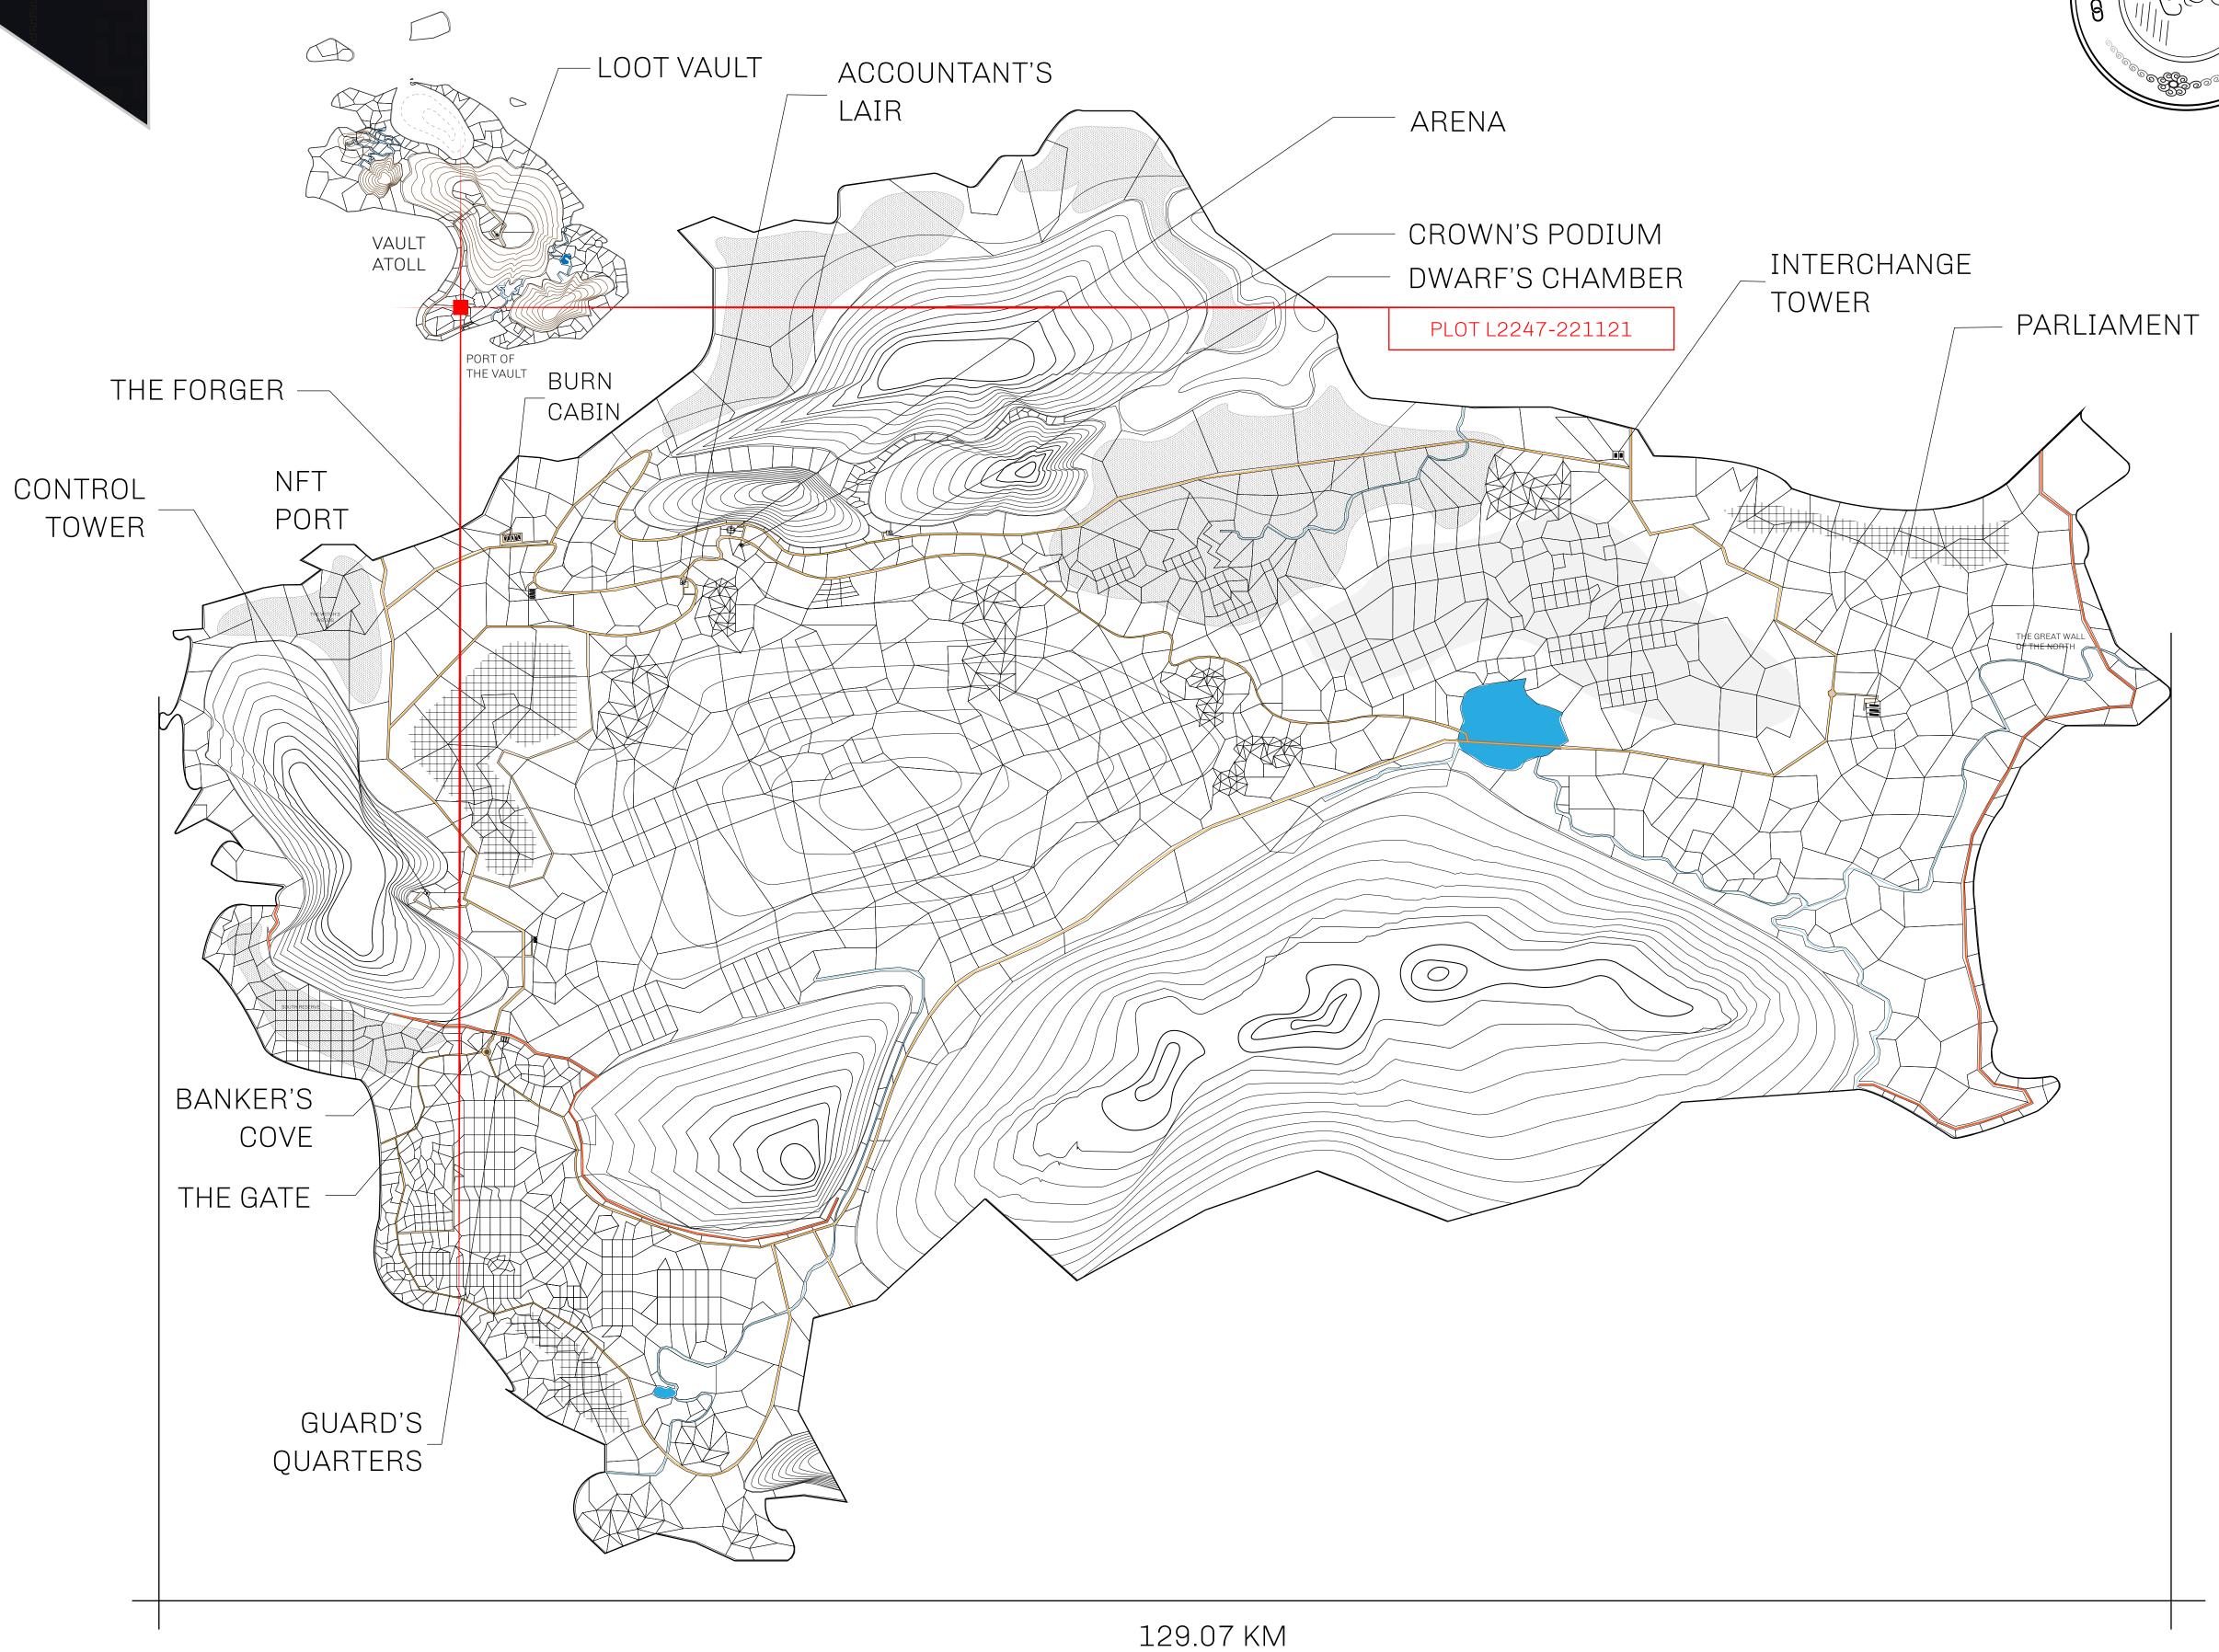

## GEOGRAPHY

COASTLINE 462.64 KM (287.47 MILES)

BORDERS OCEAN, ROYAUME DE SATOSHI, X BY SL & TERRITORIO LTT ST

HIGHEST POINT MOUNT ARES +8120 M

LOWEST POINT NFT PORT 0 M

PLOTS 2284 SCALE 1:50000

## H.M. LNFT Land Registry

L2247-221121

TITLE NUMBER

ADMINISTRATIVE AREA

THE GREAT EMPIRE

ISSUED 22 November 2021

SCALE 1/50000

OWNER ENTITLEMENT