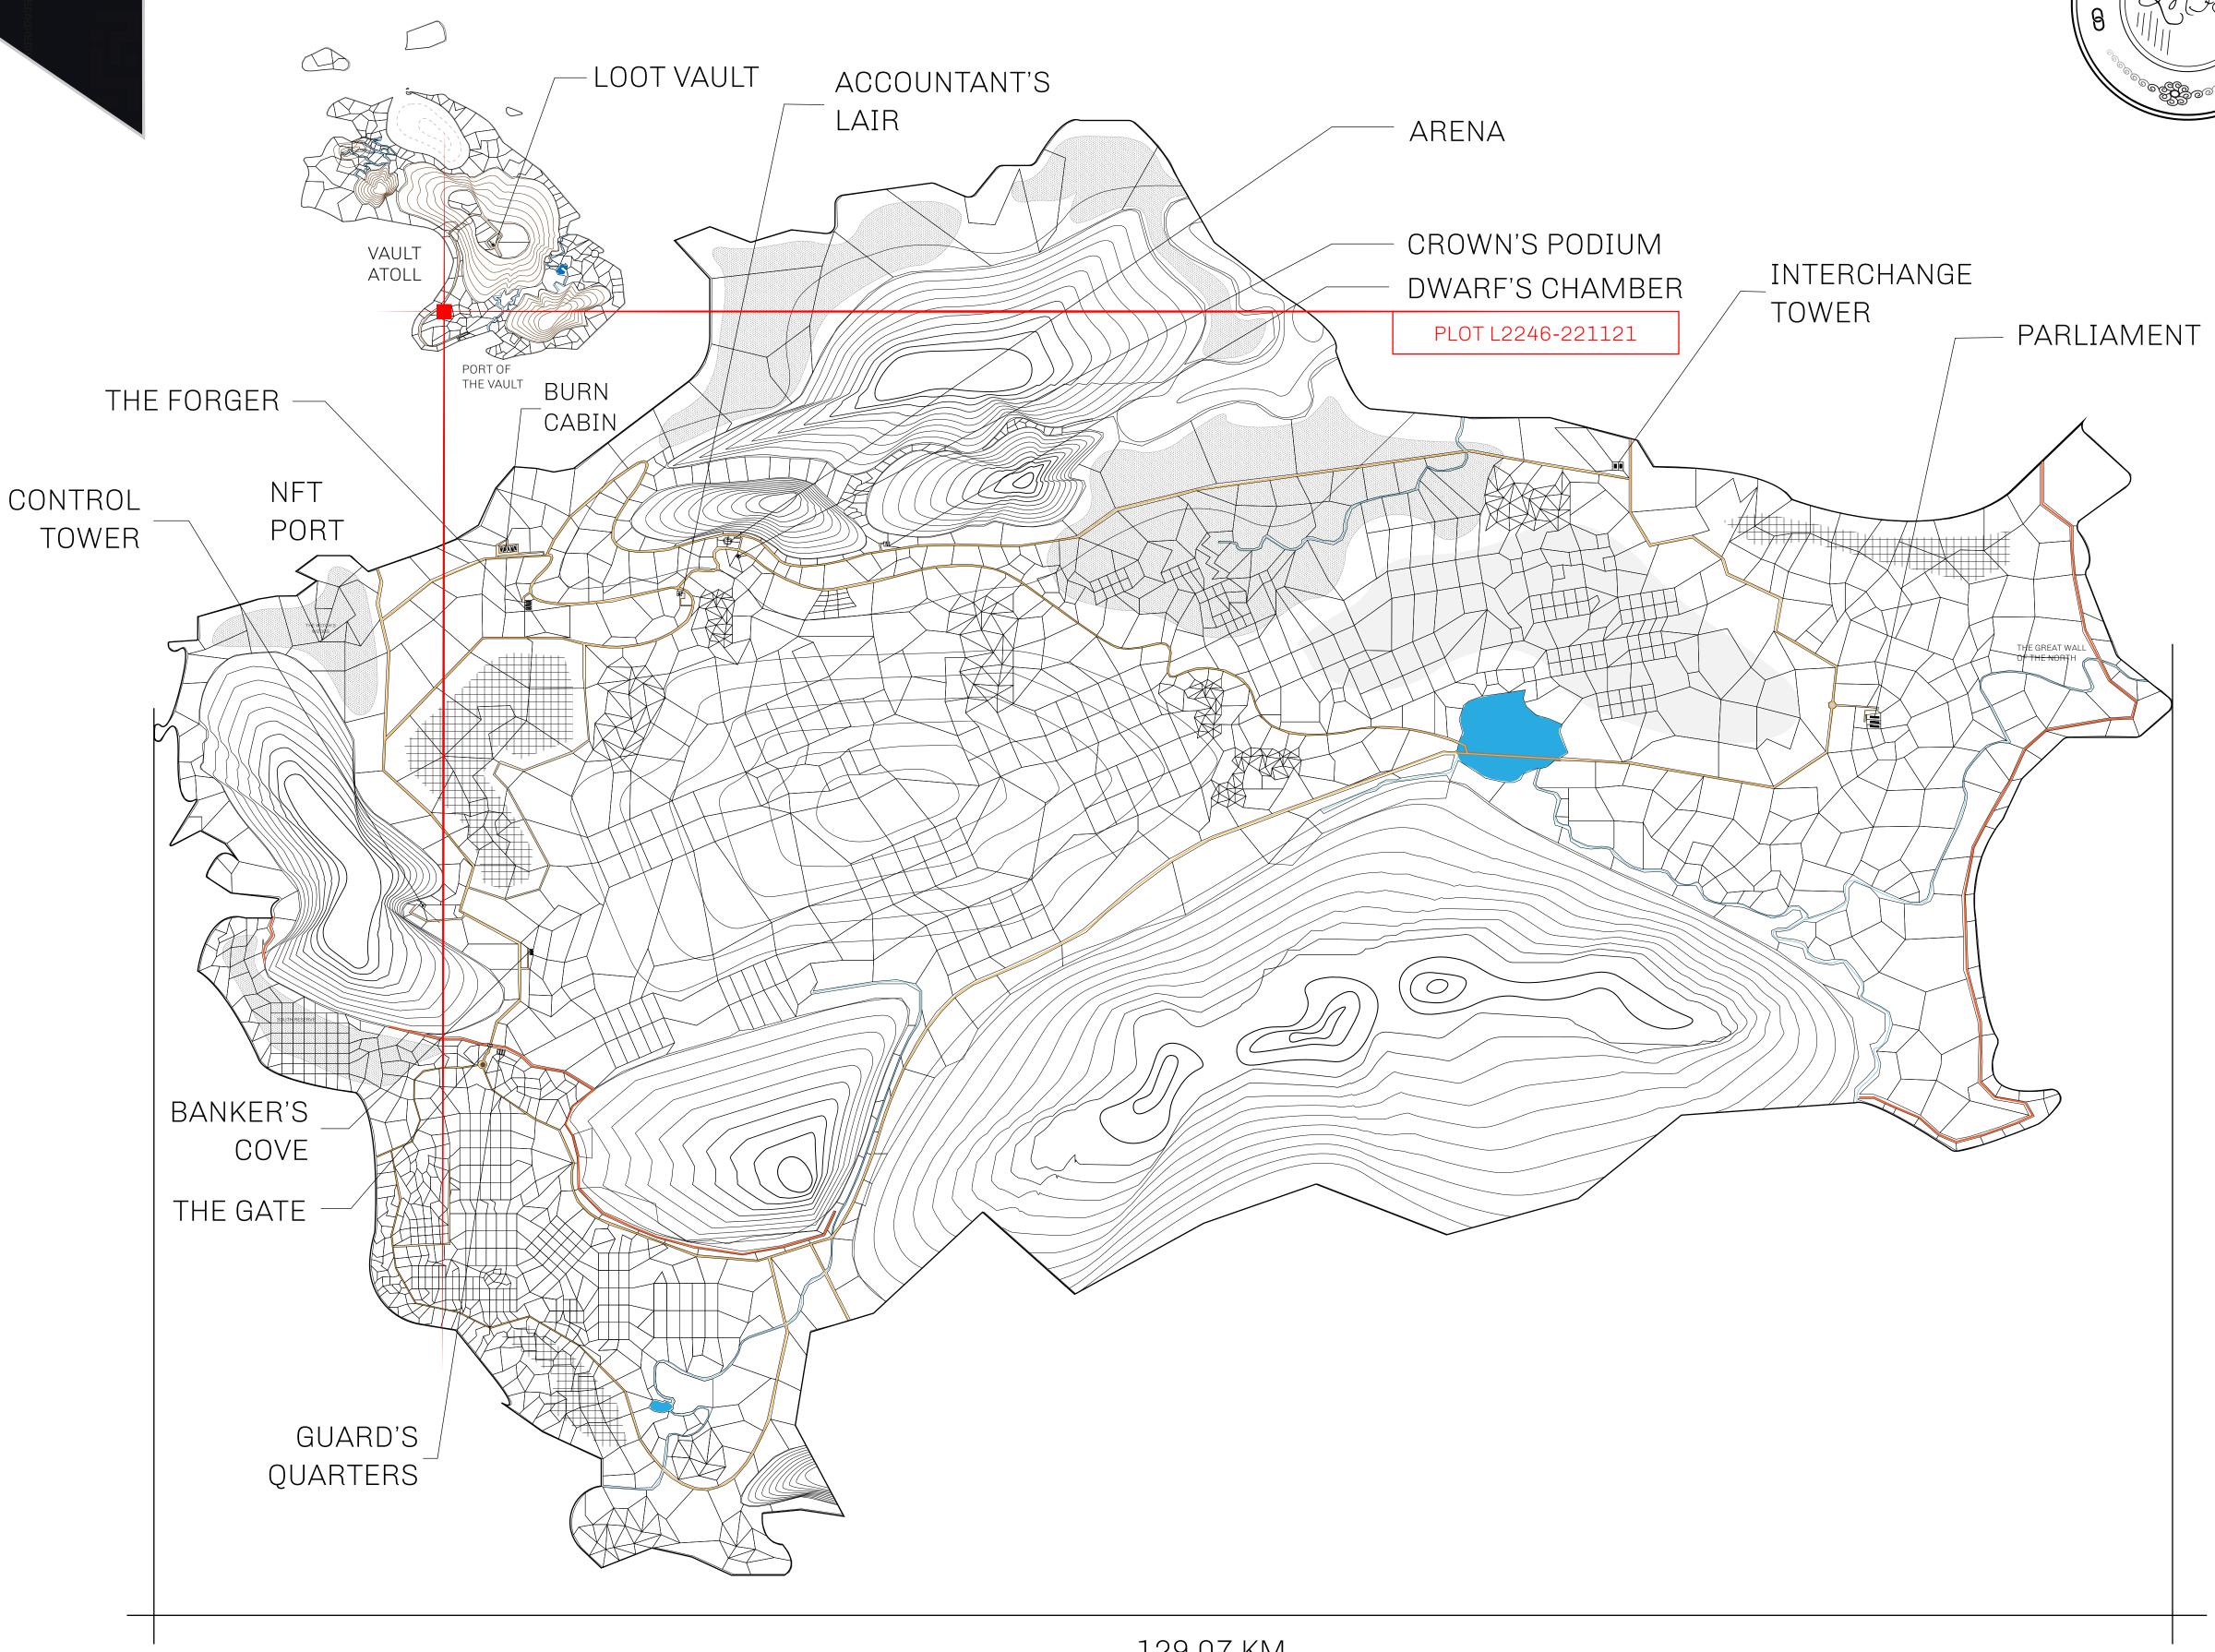

## GEOGRAPHY

COASTLINE 462.64 KM (287.47 MILES)

BORDERS OCEAN, ROYAUME DE SATOSHI, X BY SL & TERRITORIO LTT ST

HIGHEST POINT MOUNT ARES +8120 M

LOWEST POINT NFT PORT 0 M

PLOTS 2284 SCALE 1:50000

## H.M. LNFT Land Registry

TITLE NUMBER

L2246-221121

ADMINISTRATIVE AREA

THE GREAT EMPIRE

ISSUED 22 November 2021

SCALE 1/50000

OWNER ENTITLEMENT