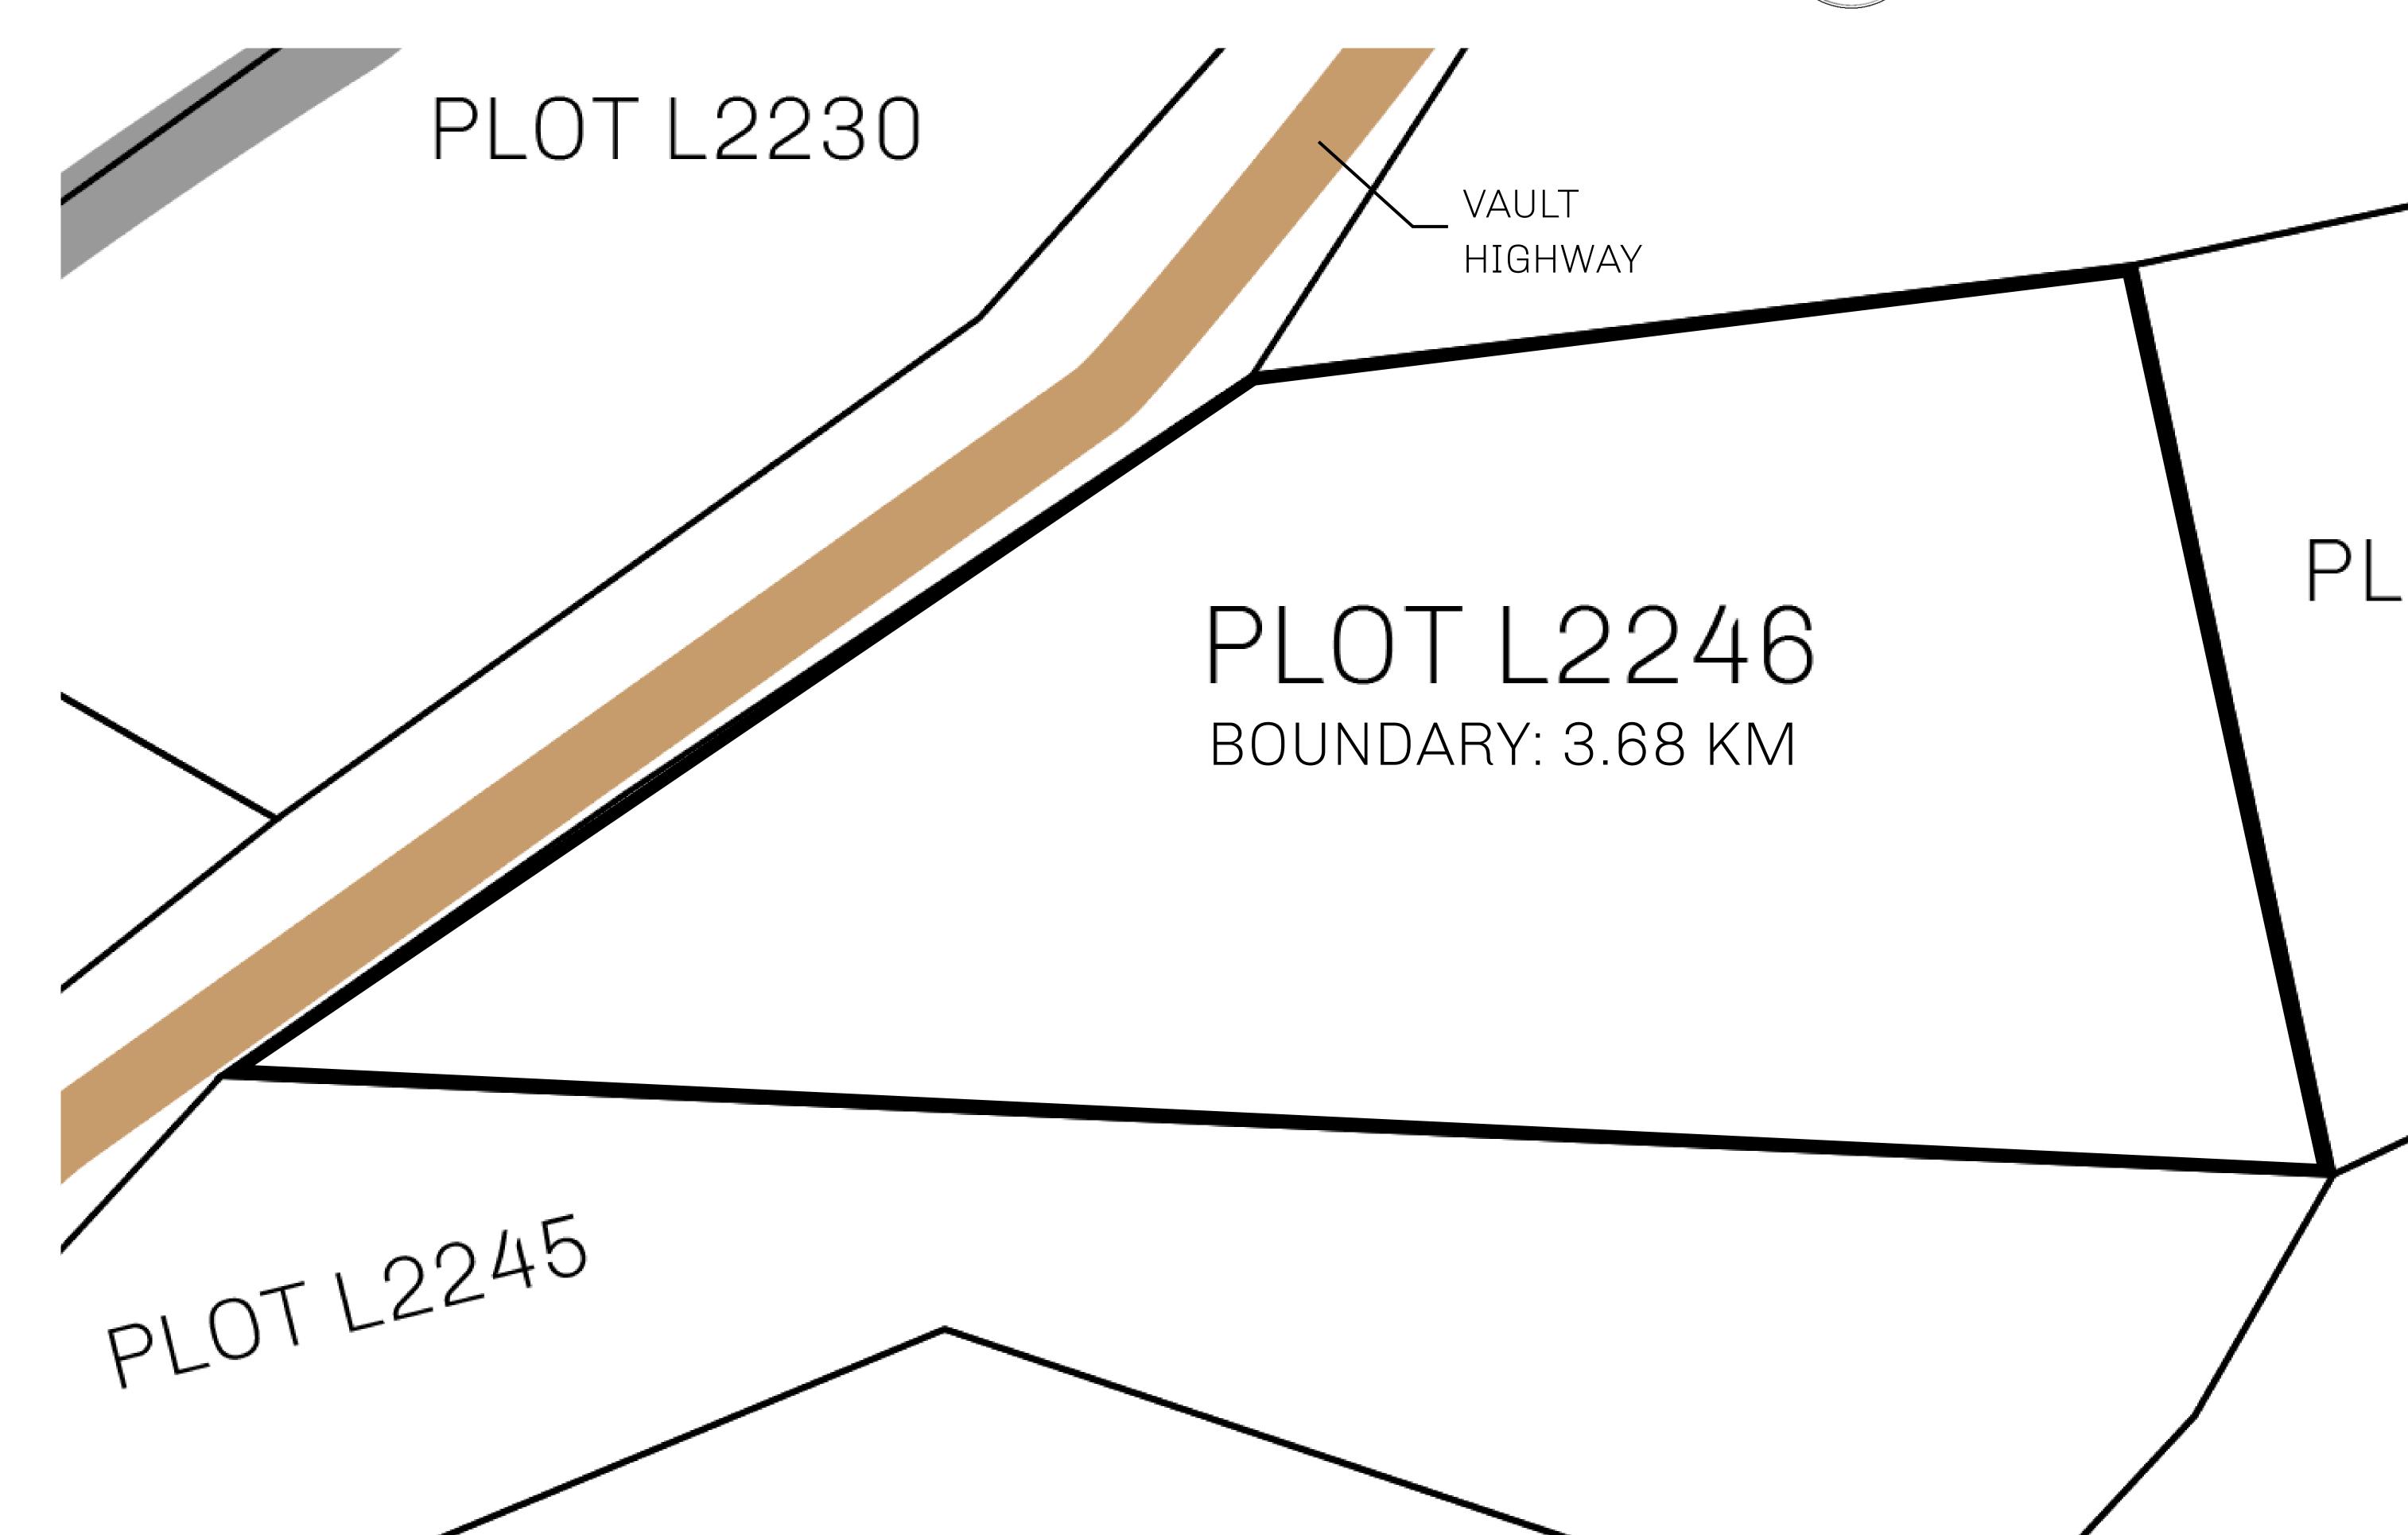

## H.M. LNFT Land Registry

TITLE NUMBER

L2246-221121

ADMINISTRATIVE AREA

THE GREAT EMPIRE

ISSUED 22 November 2021

SCALE 1/50000

OWNER ENTITLEMENT