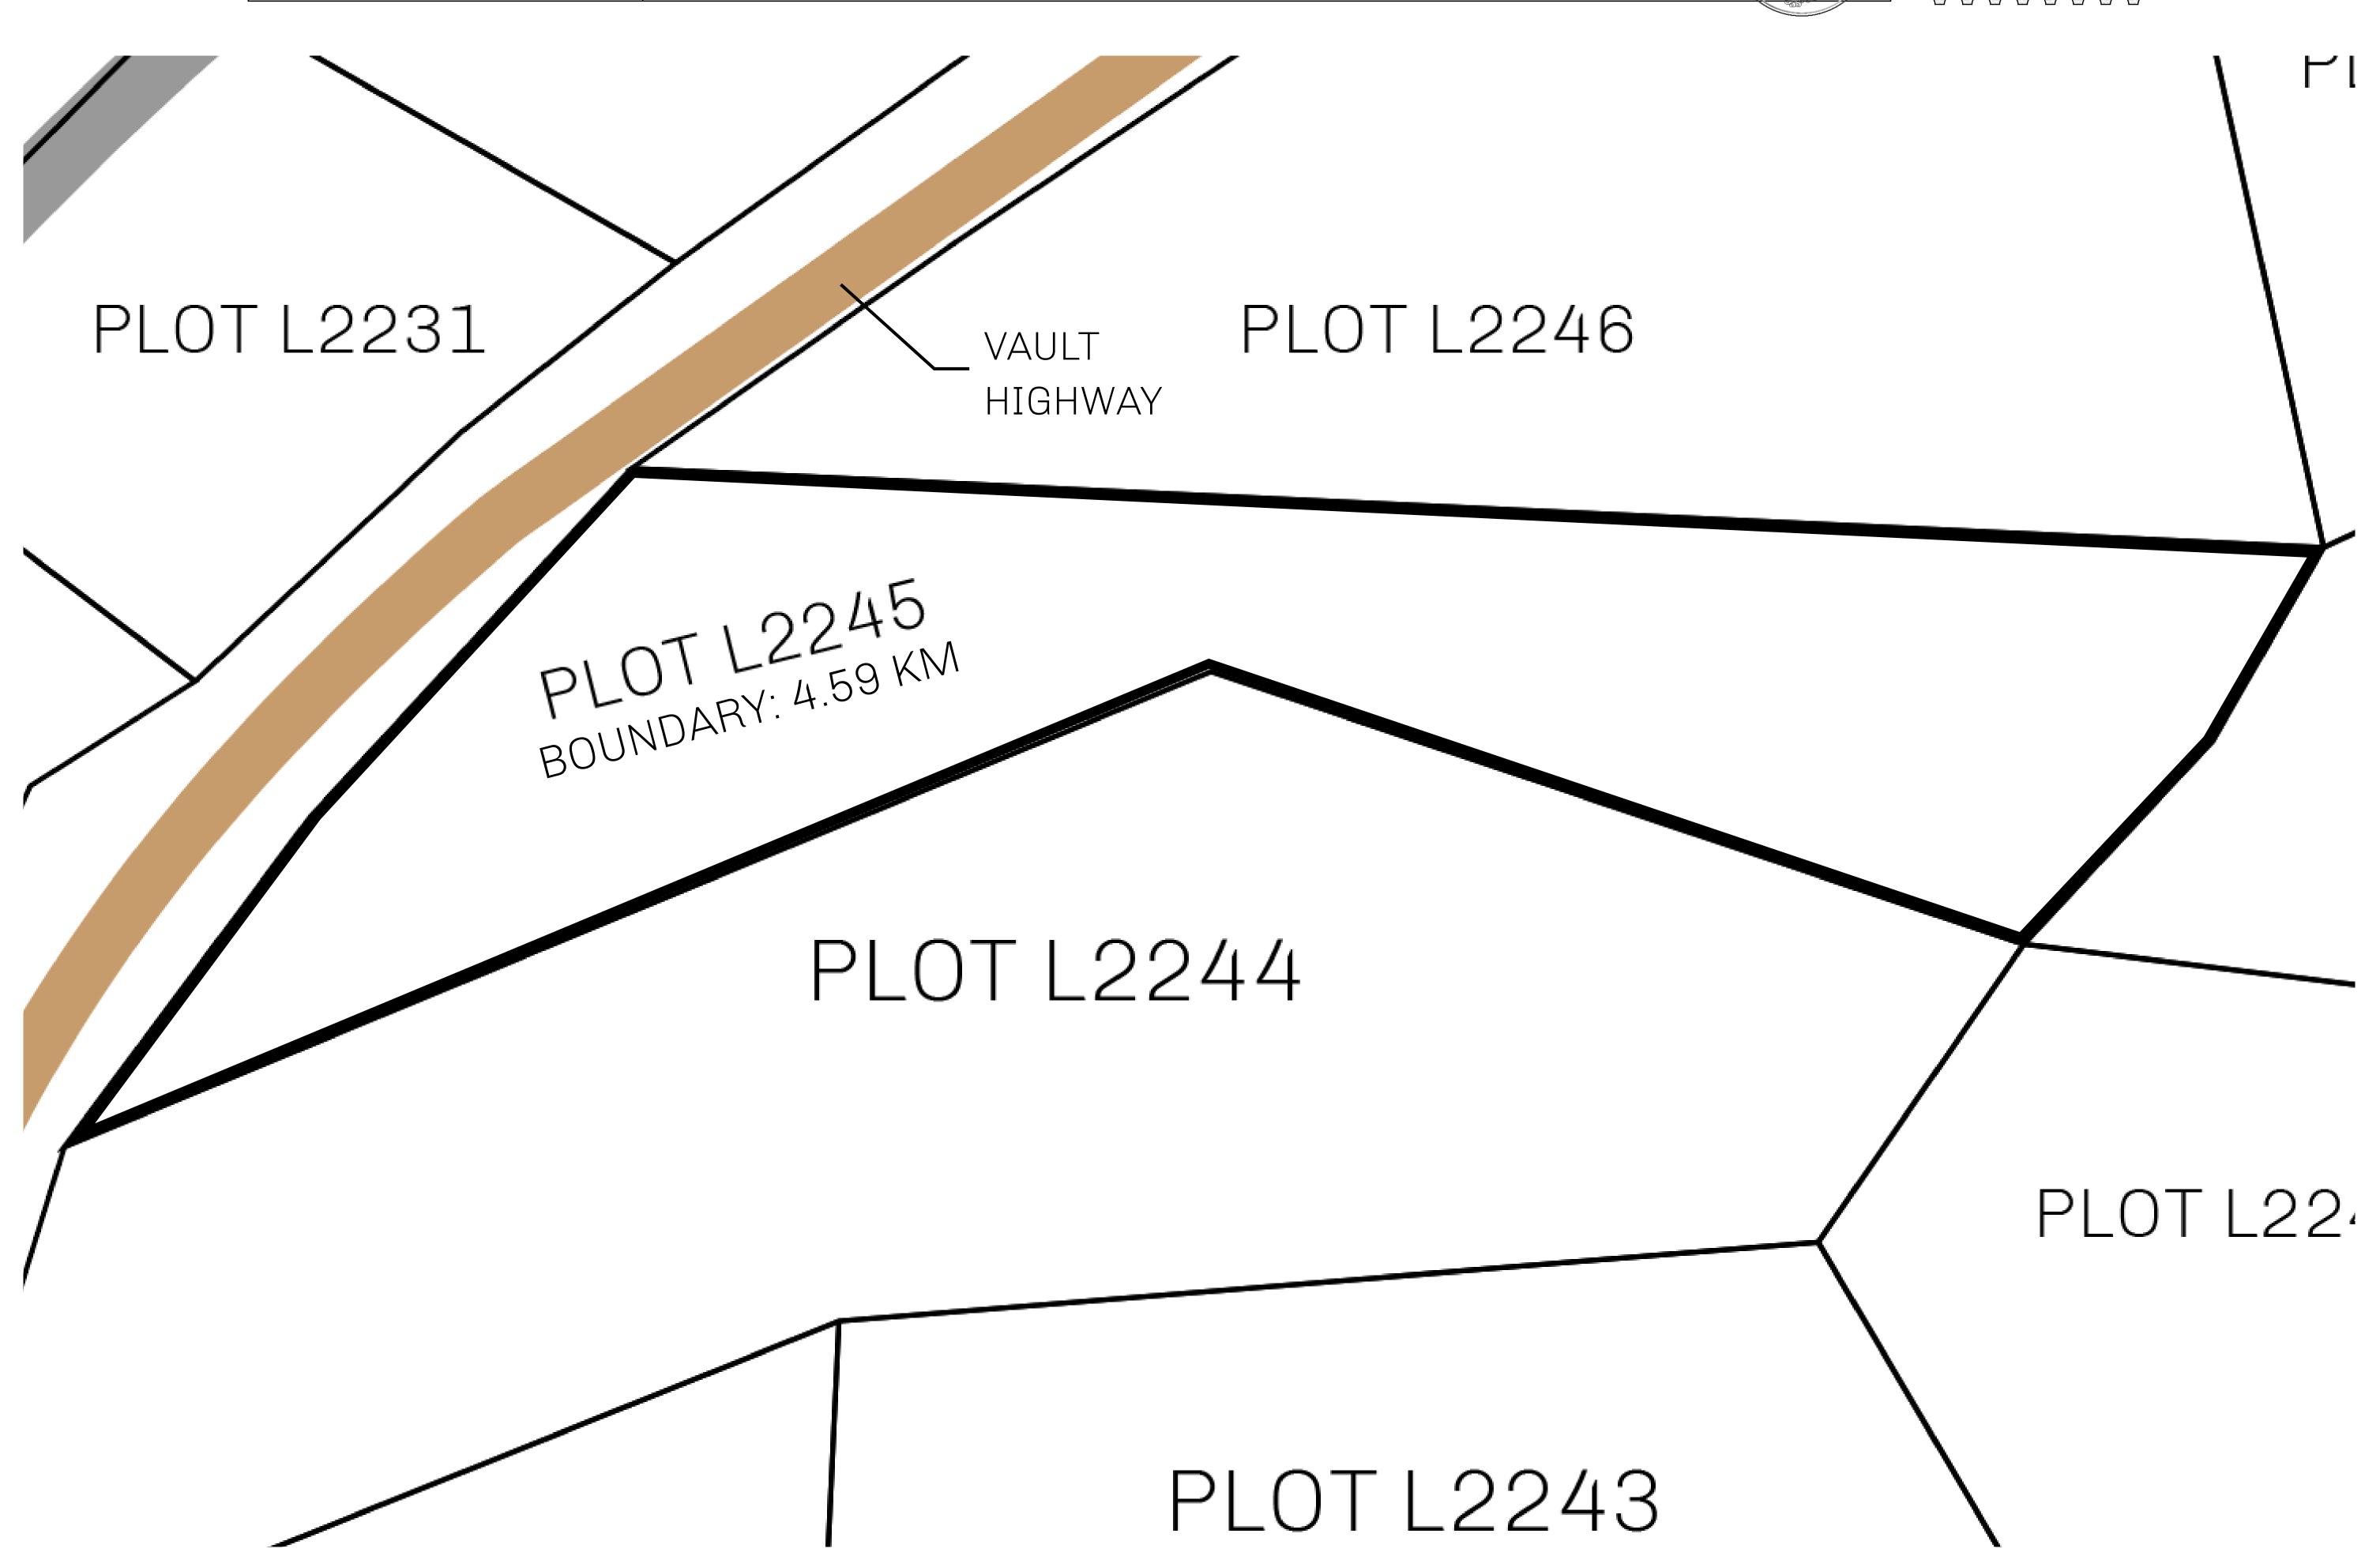

## H.M. LNFT Land Registry

L2245-221121

TITLE NUMBER

ADMINISTRATIVE AREA

THE GREAT EMPIRE

ISSUED 22 November 2021

SCALE 1/50000

OWNER ENTITLEMENT