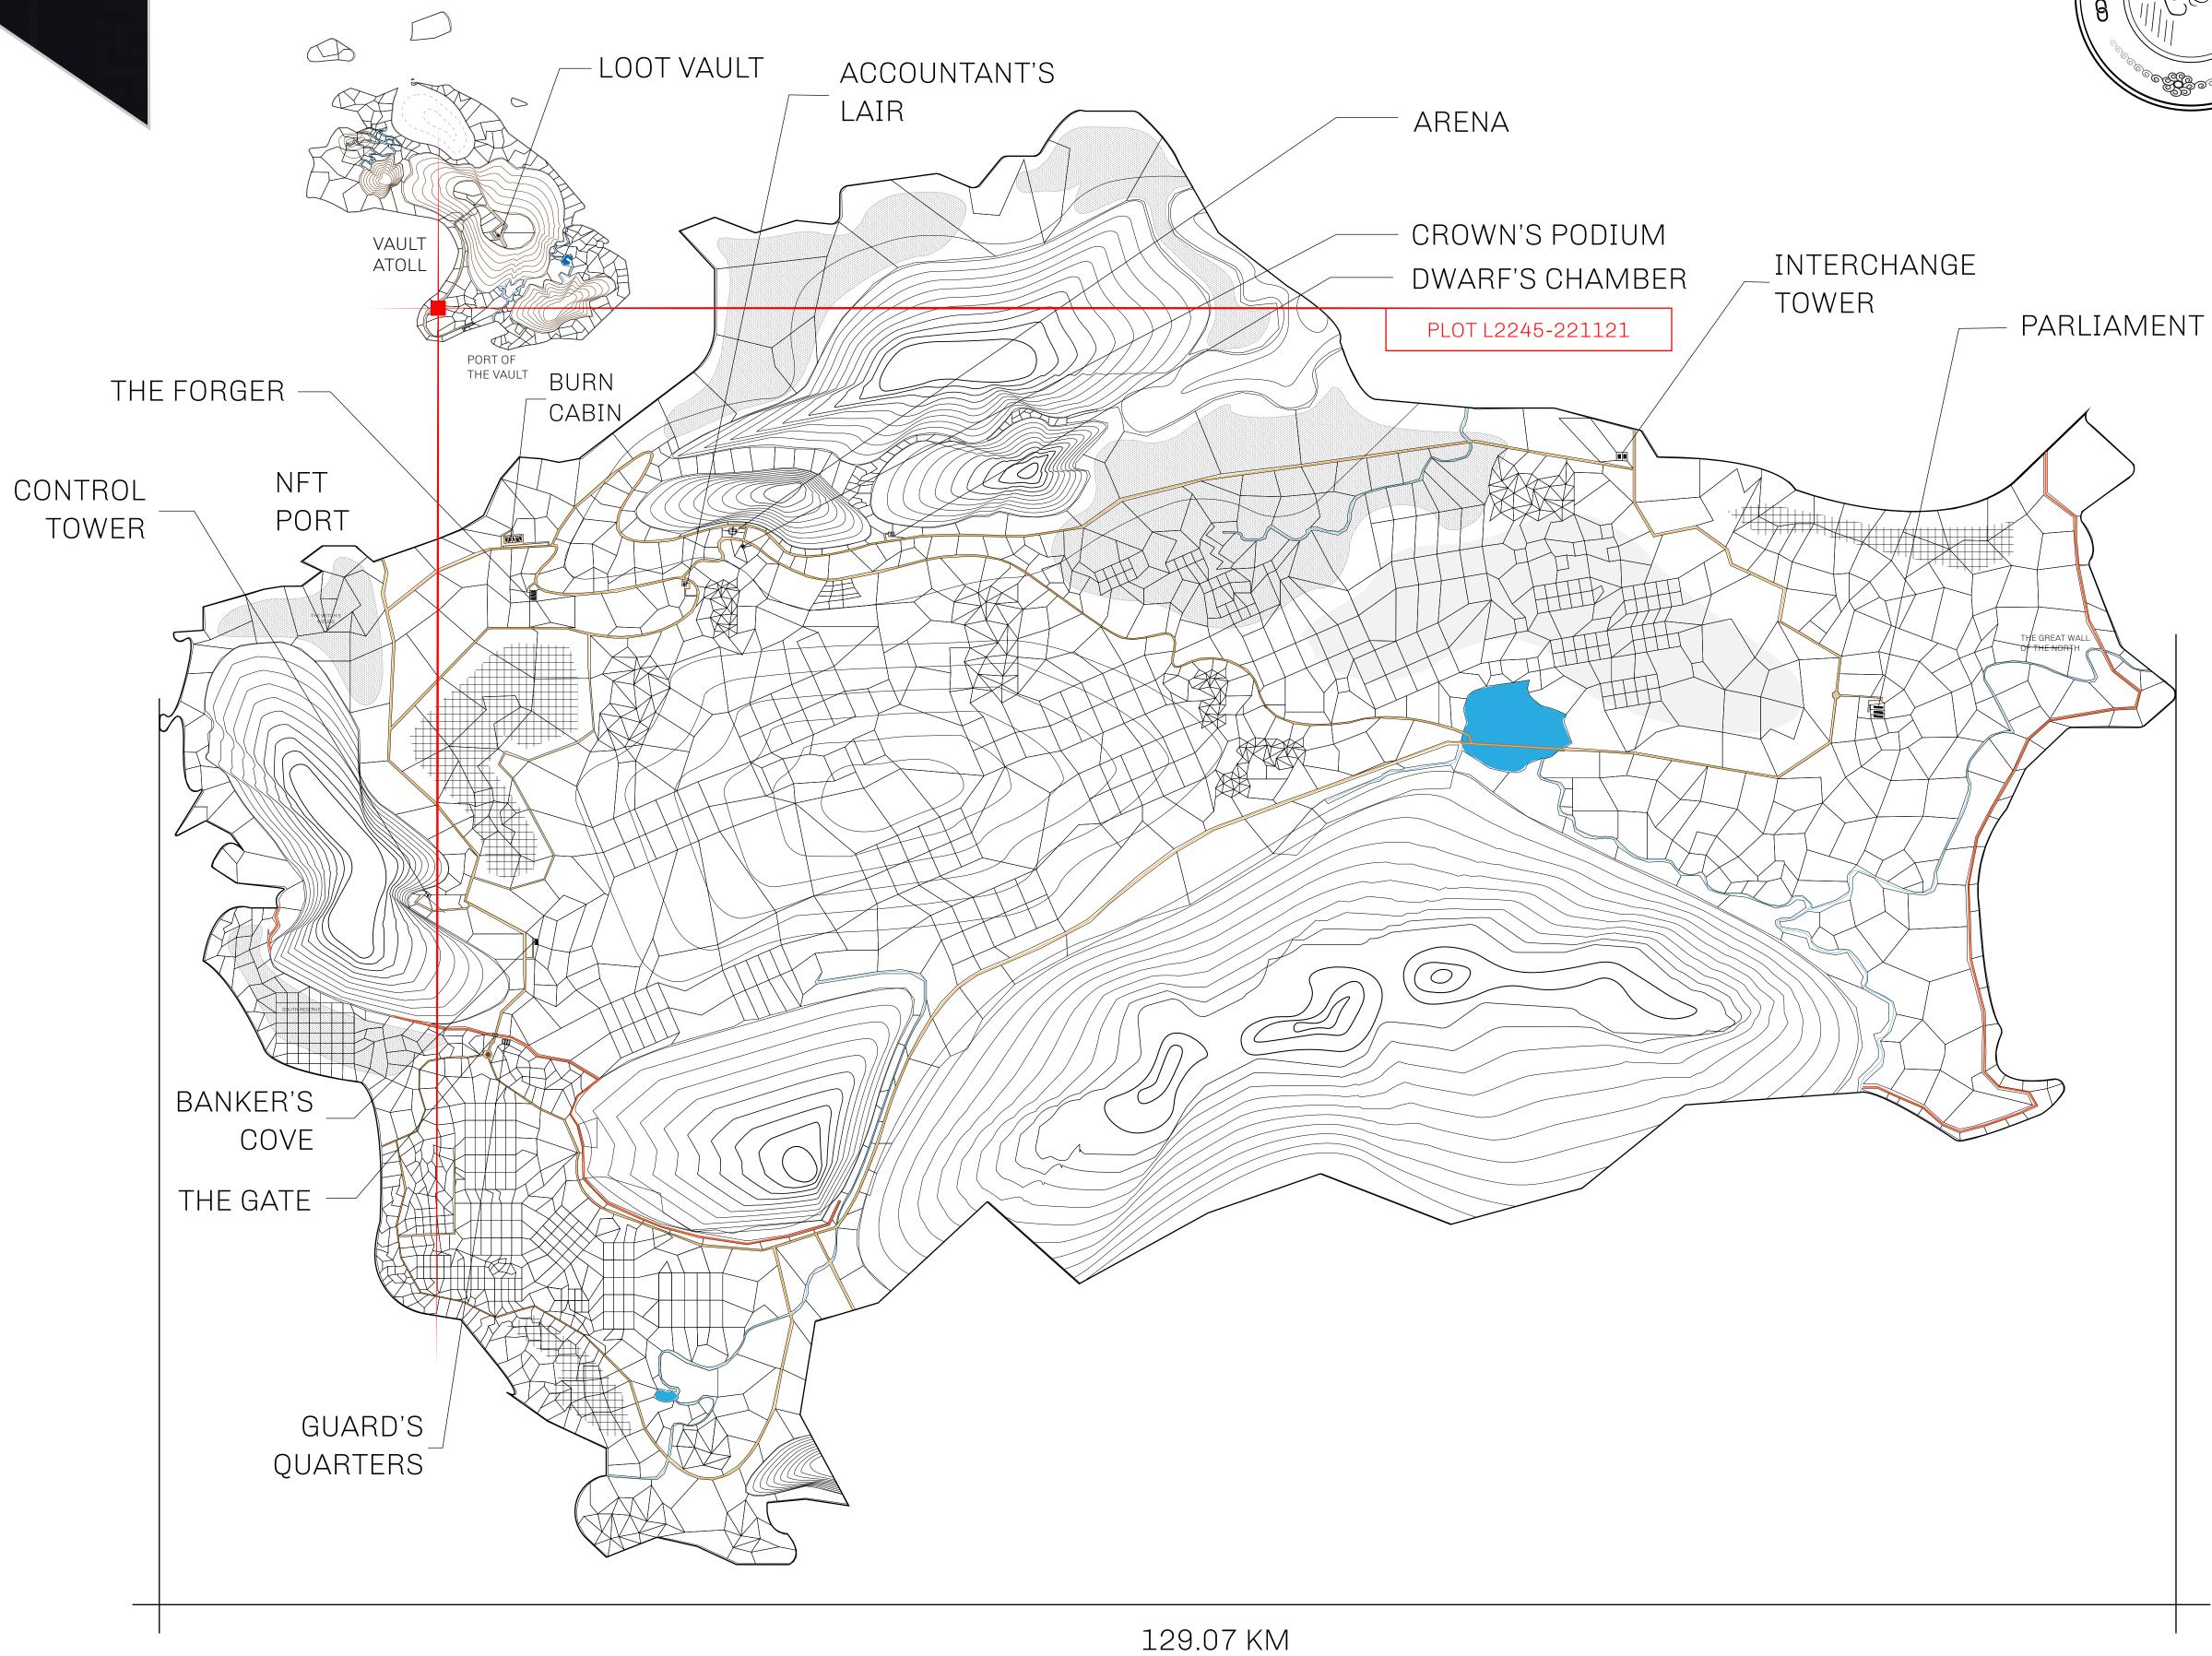

## **GEOGRAPHY**

COASTLINE 462.64 KM (287.47 MILES)

BORDERS OCEAN, ROYAUME DE SATOSHI, X BY SL & TERRITORIO LTT ST

HIGHEST POINT MOUNT ARES +8120 M

LOWEST POINT NFT PORT 0 M

PLOTS 2284 SCALE 1:50000

## H.M. LNFT Land Registry

L2245-221121

TITLE NUMBER

ADMINISTRATIVE AREA

THE GREAT EMPIRE

ISSUED 22 November 2021

SCALE 1/50000

OWNER ENTITLEMENT