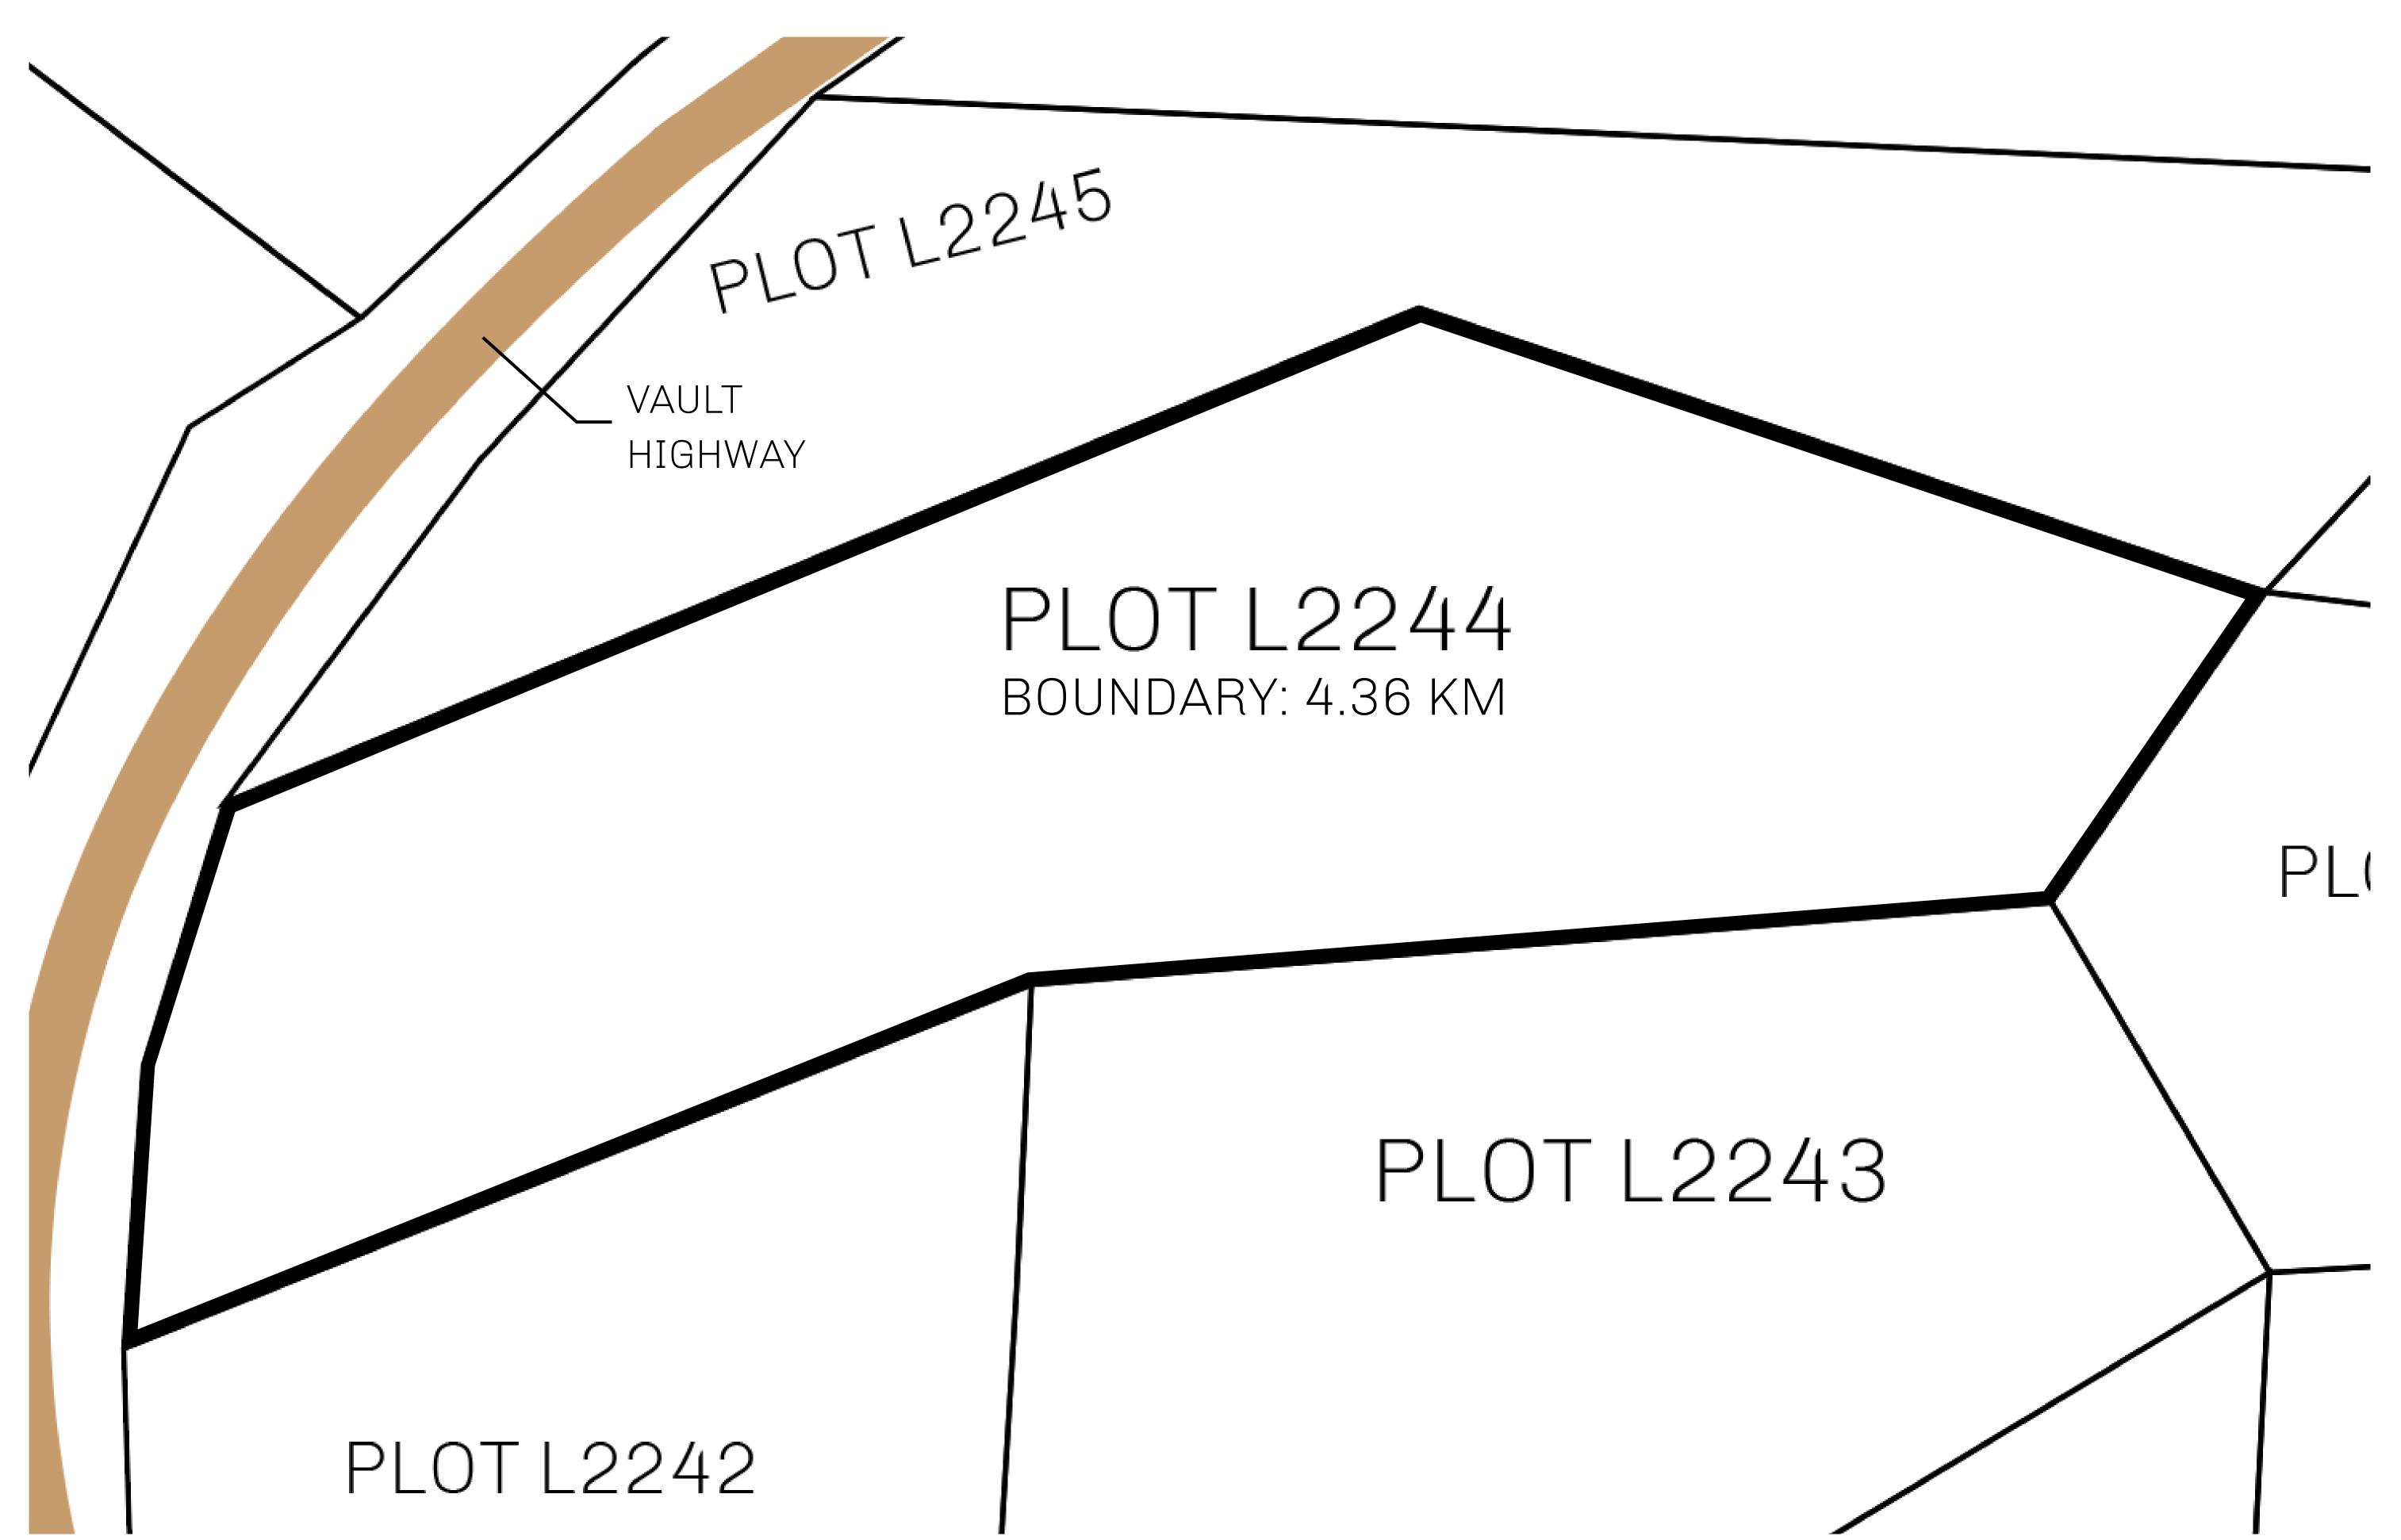

## H.M. LNFT Land Registry

L2244-221121

TITLE NUMBER

ADMINISTRATIVE AREA

THE GREAT EMPIRE

ISSUED 22 November 2021

SCALE **1/50000** 

OWNER ENTITLEMENT