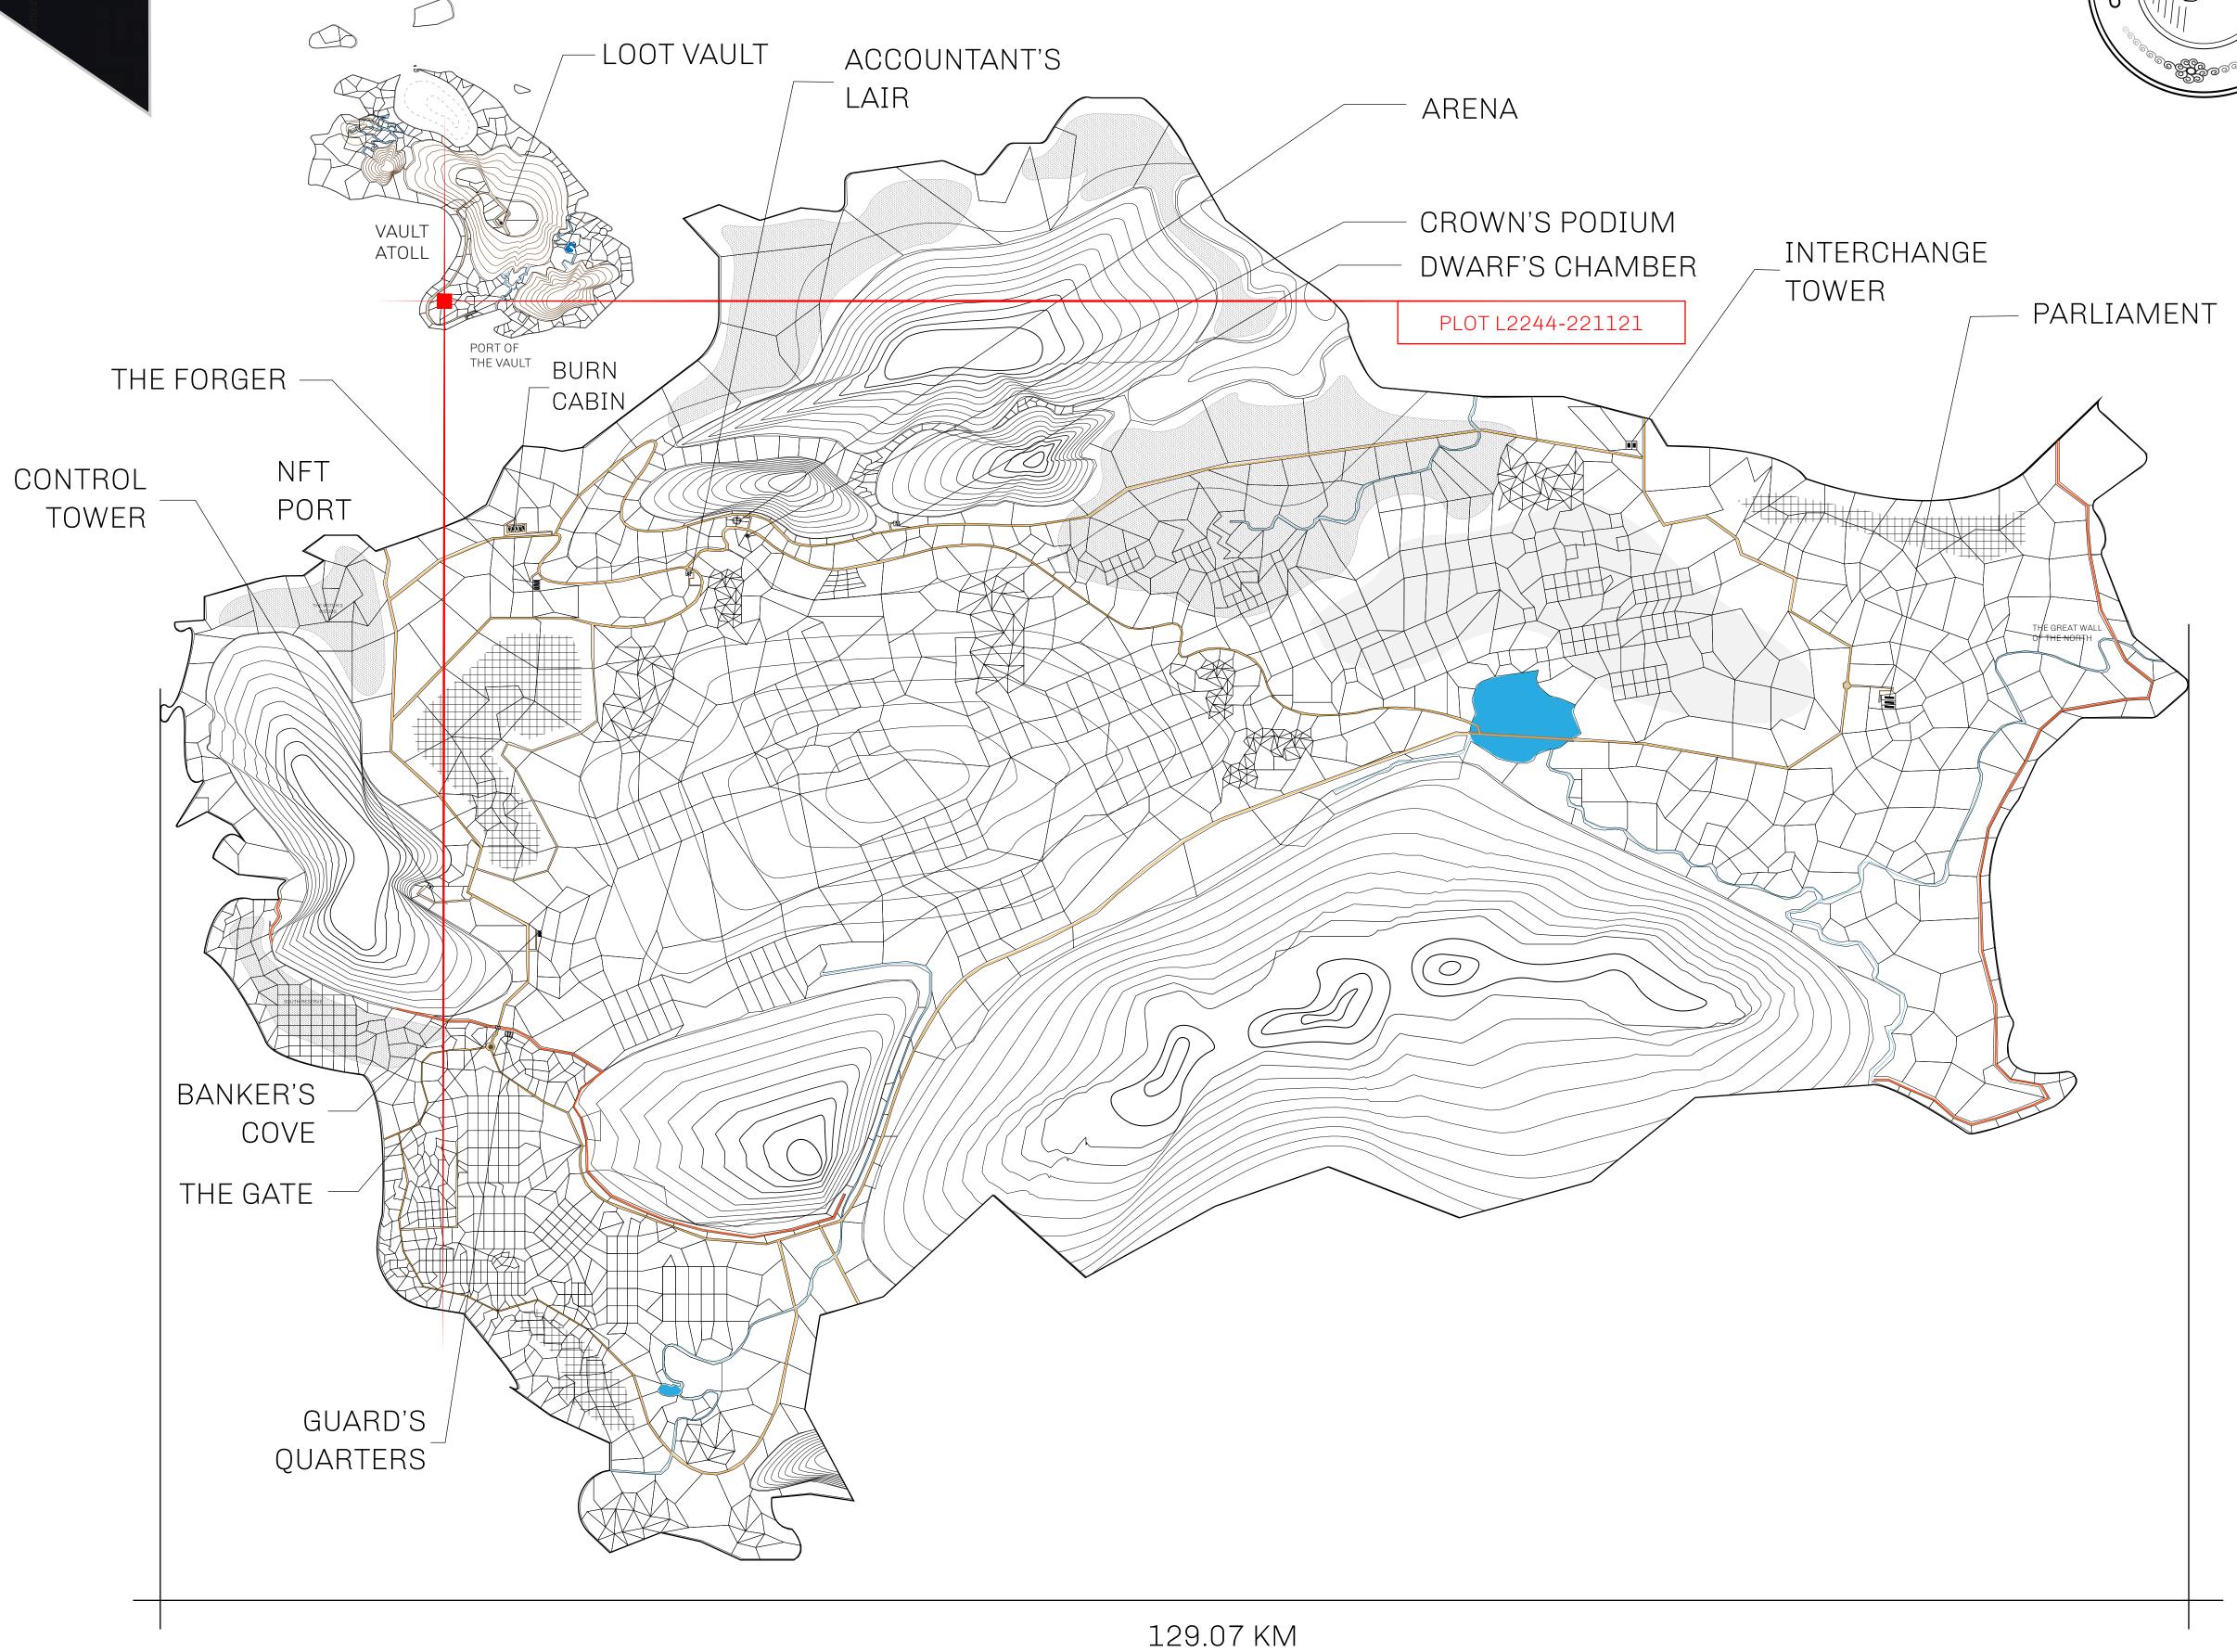

## **GEOGRAPHY**

COASTLINE 462.64 KM (287.47 MILES)

BORDERS OCEAN, ROYAUME DE SATOSHI, X BY SL & TERRITORIO LTT ST

HIGHEST POINT MOUNT ARES +8120 M

LOWEST POINT NFT PORT 0 M

PLOTS 2284 SCALE 1:50000

## H.M. LNFT Land Registry

L2244-221121

TITLE NUMBER

ADMINISTRATIVE AREA

THE GREAT EMPIRE

ISSUED 22 November 2021

SCALE **1/50000** 

OWNER ENTITLEMENT