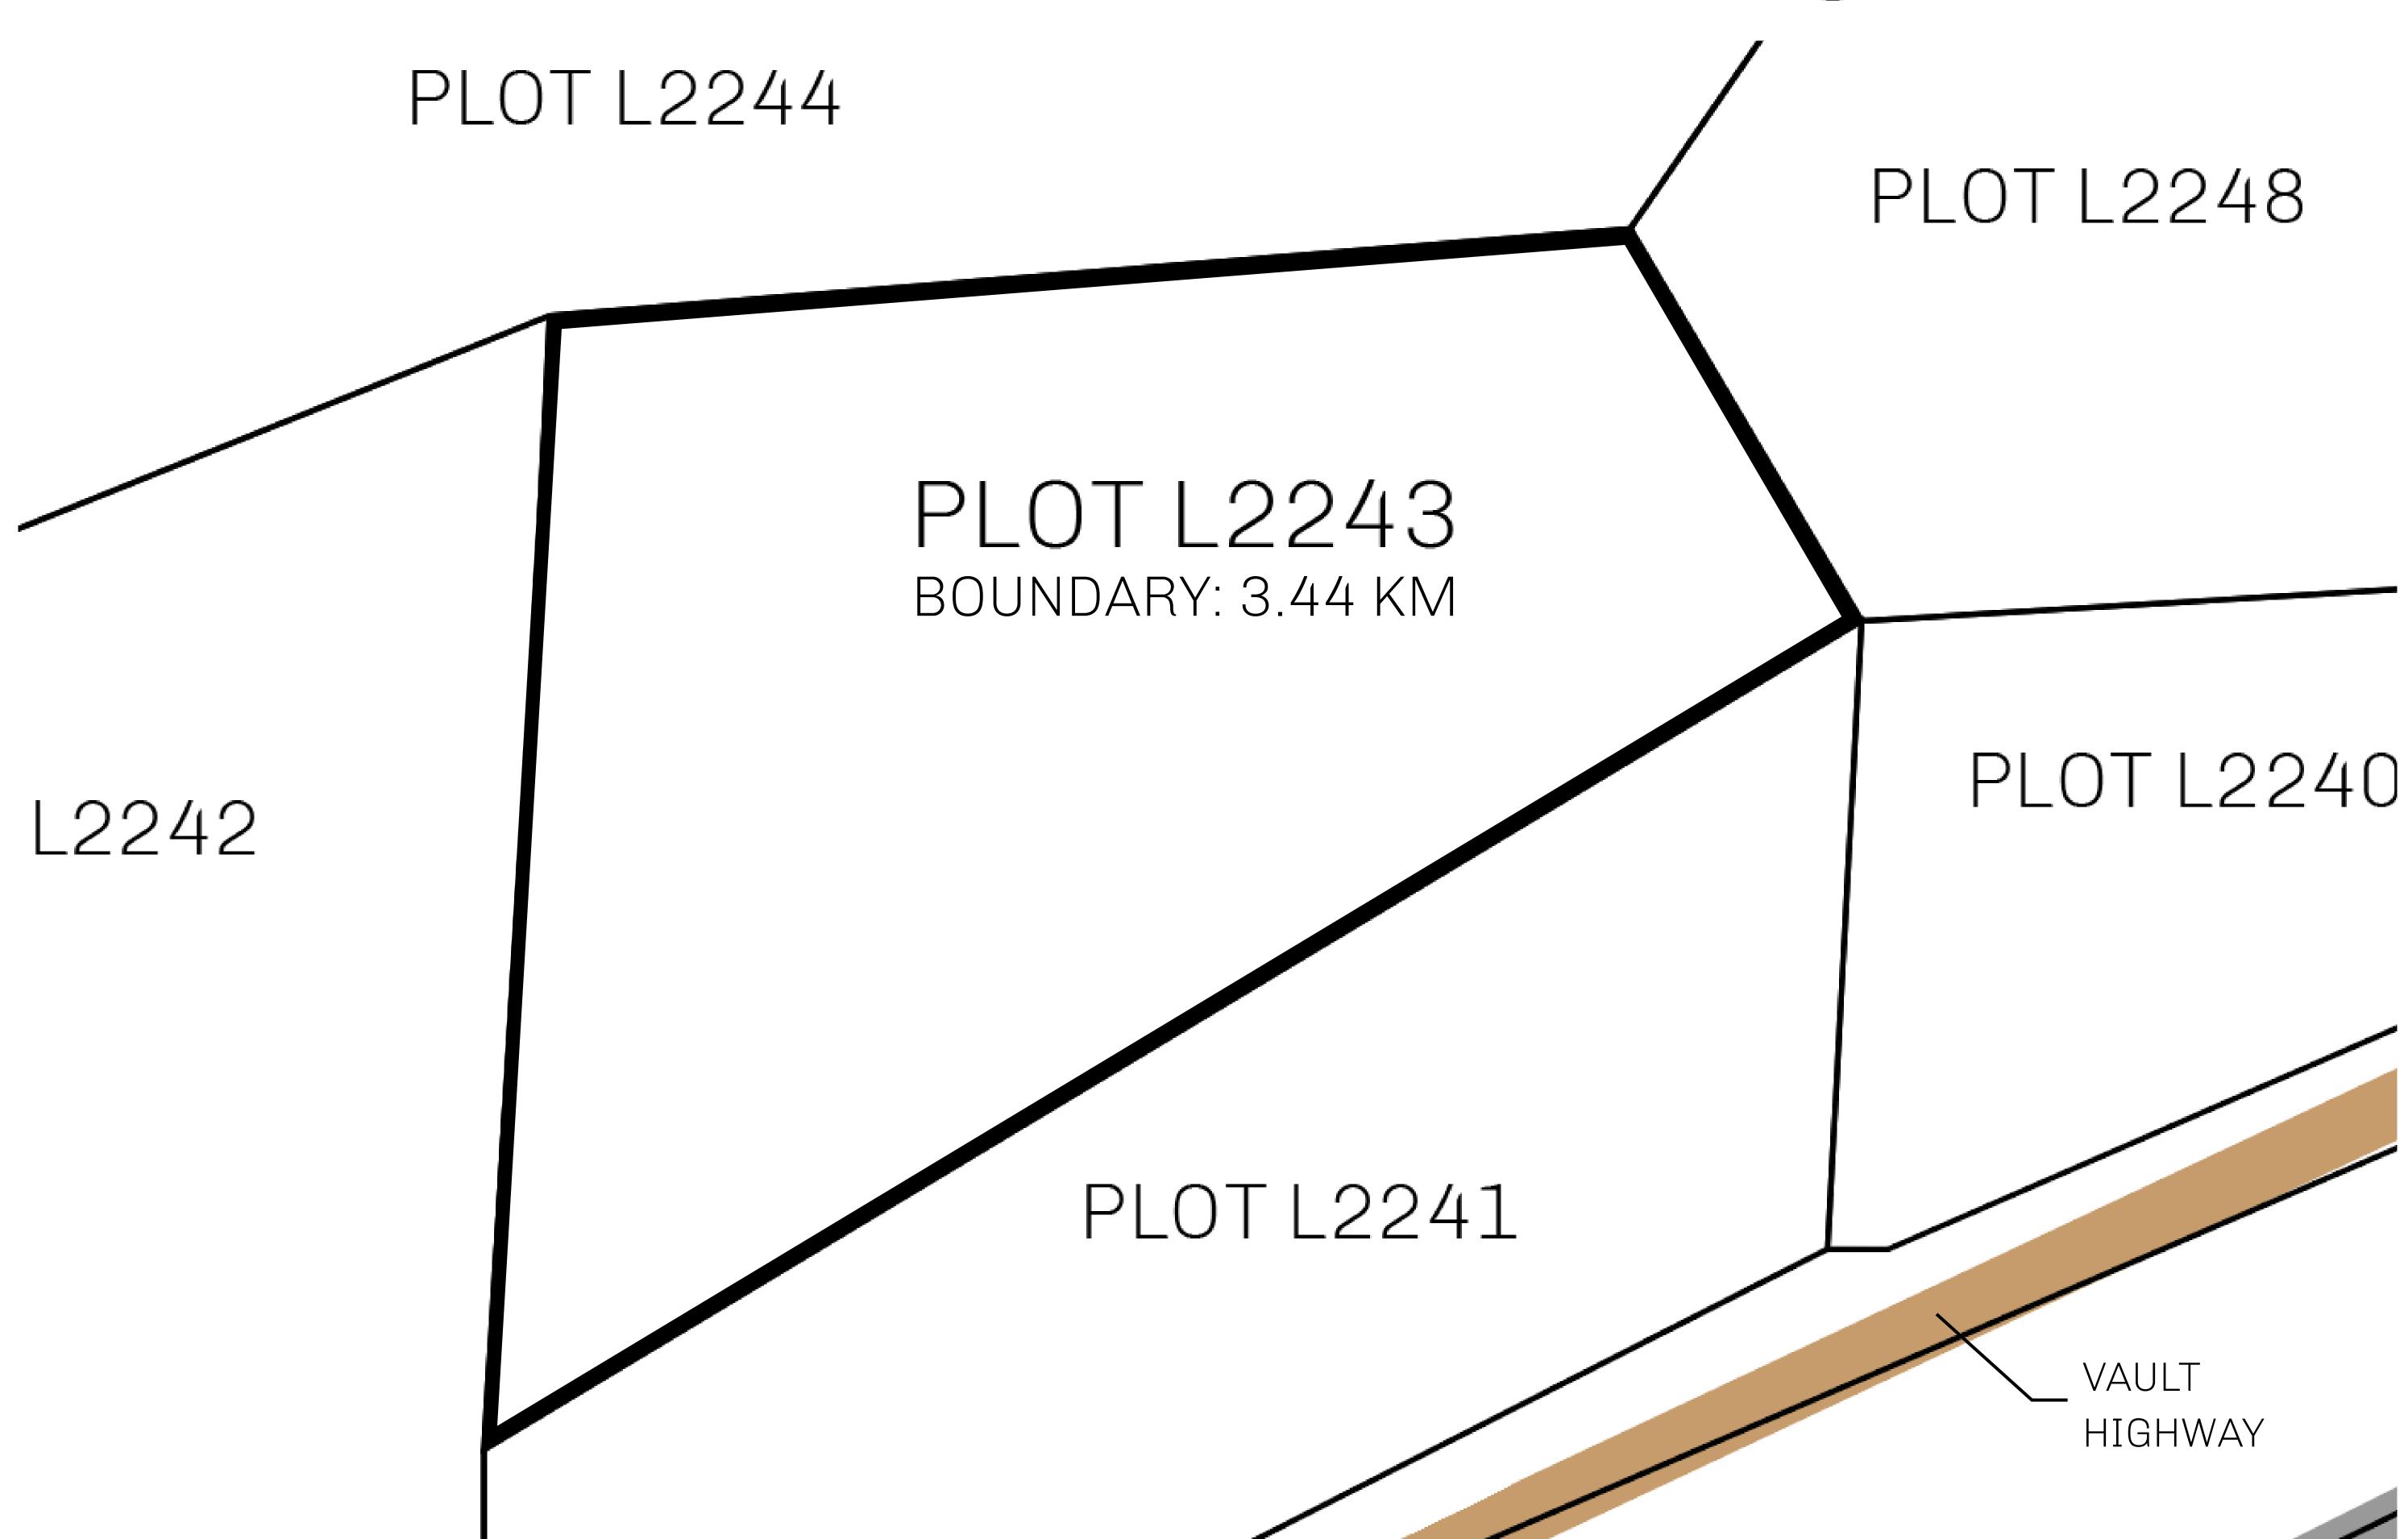

## GEOGRAPHY

COASTLINE 462.64 KM (287.47 MILES)

BORDERS OCEAN, ROYAUME DE SATOSHI, X BY SL & TERRITORIO LTT ST

HIGHEST POINT MOUNT ARES +8120 M

LOWEST POINT NFT PORT 0 M

PLOTS 2284 SCALE 1:50000

## H.M. LNFT Land Registry

L2243-221121

TITLE NUMBER

ADMINISTRATIVE AREA

THE GREAT EMPIRE

ISSUED 22 November 2021

SCALE 1/50000

OWNER ENTITLEMENT