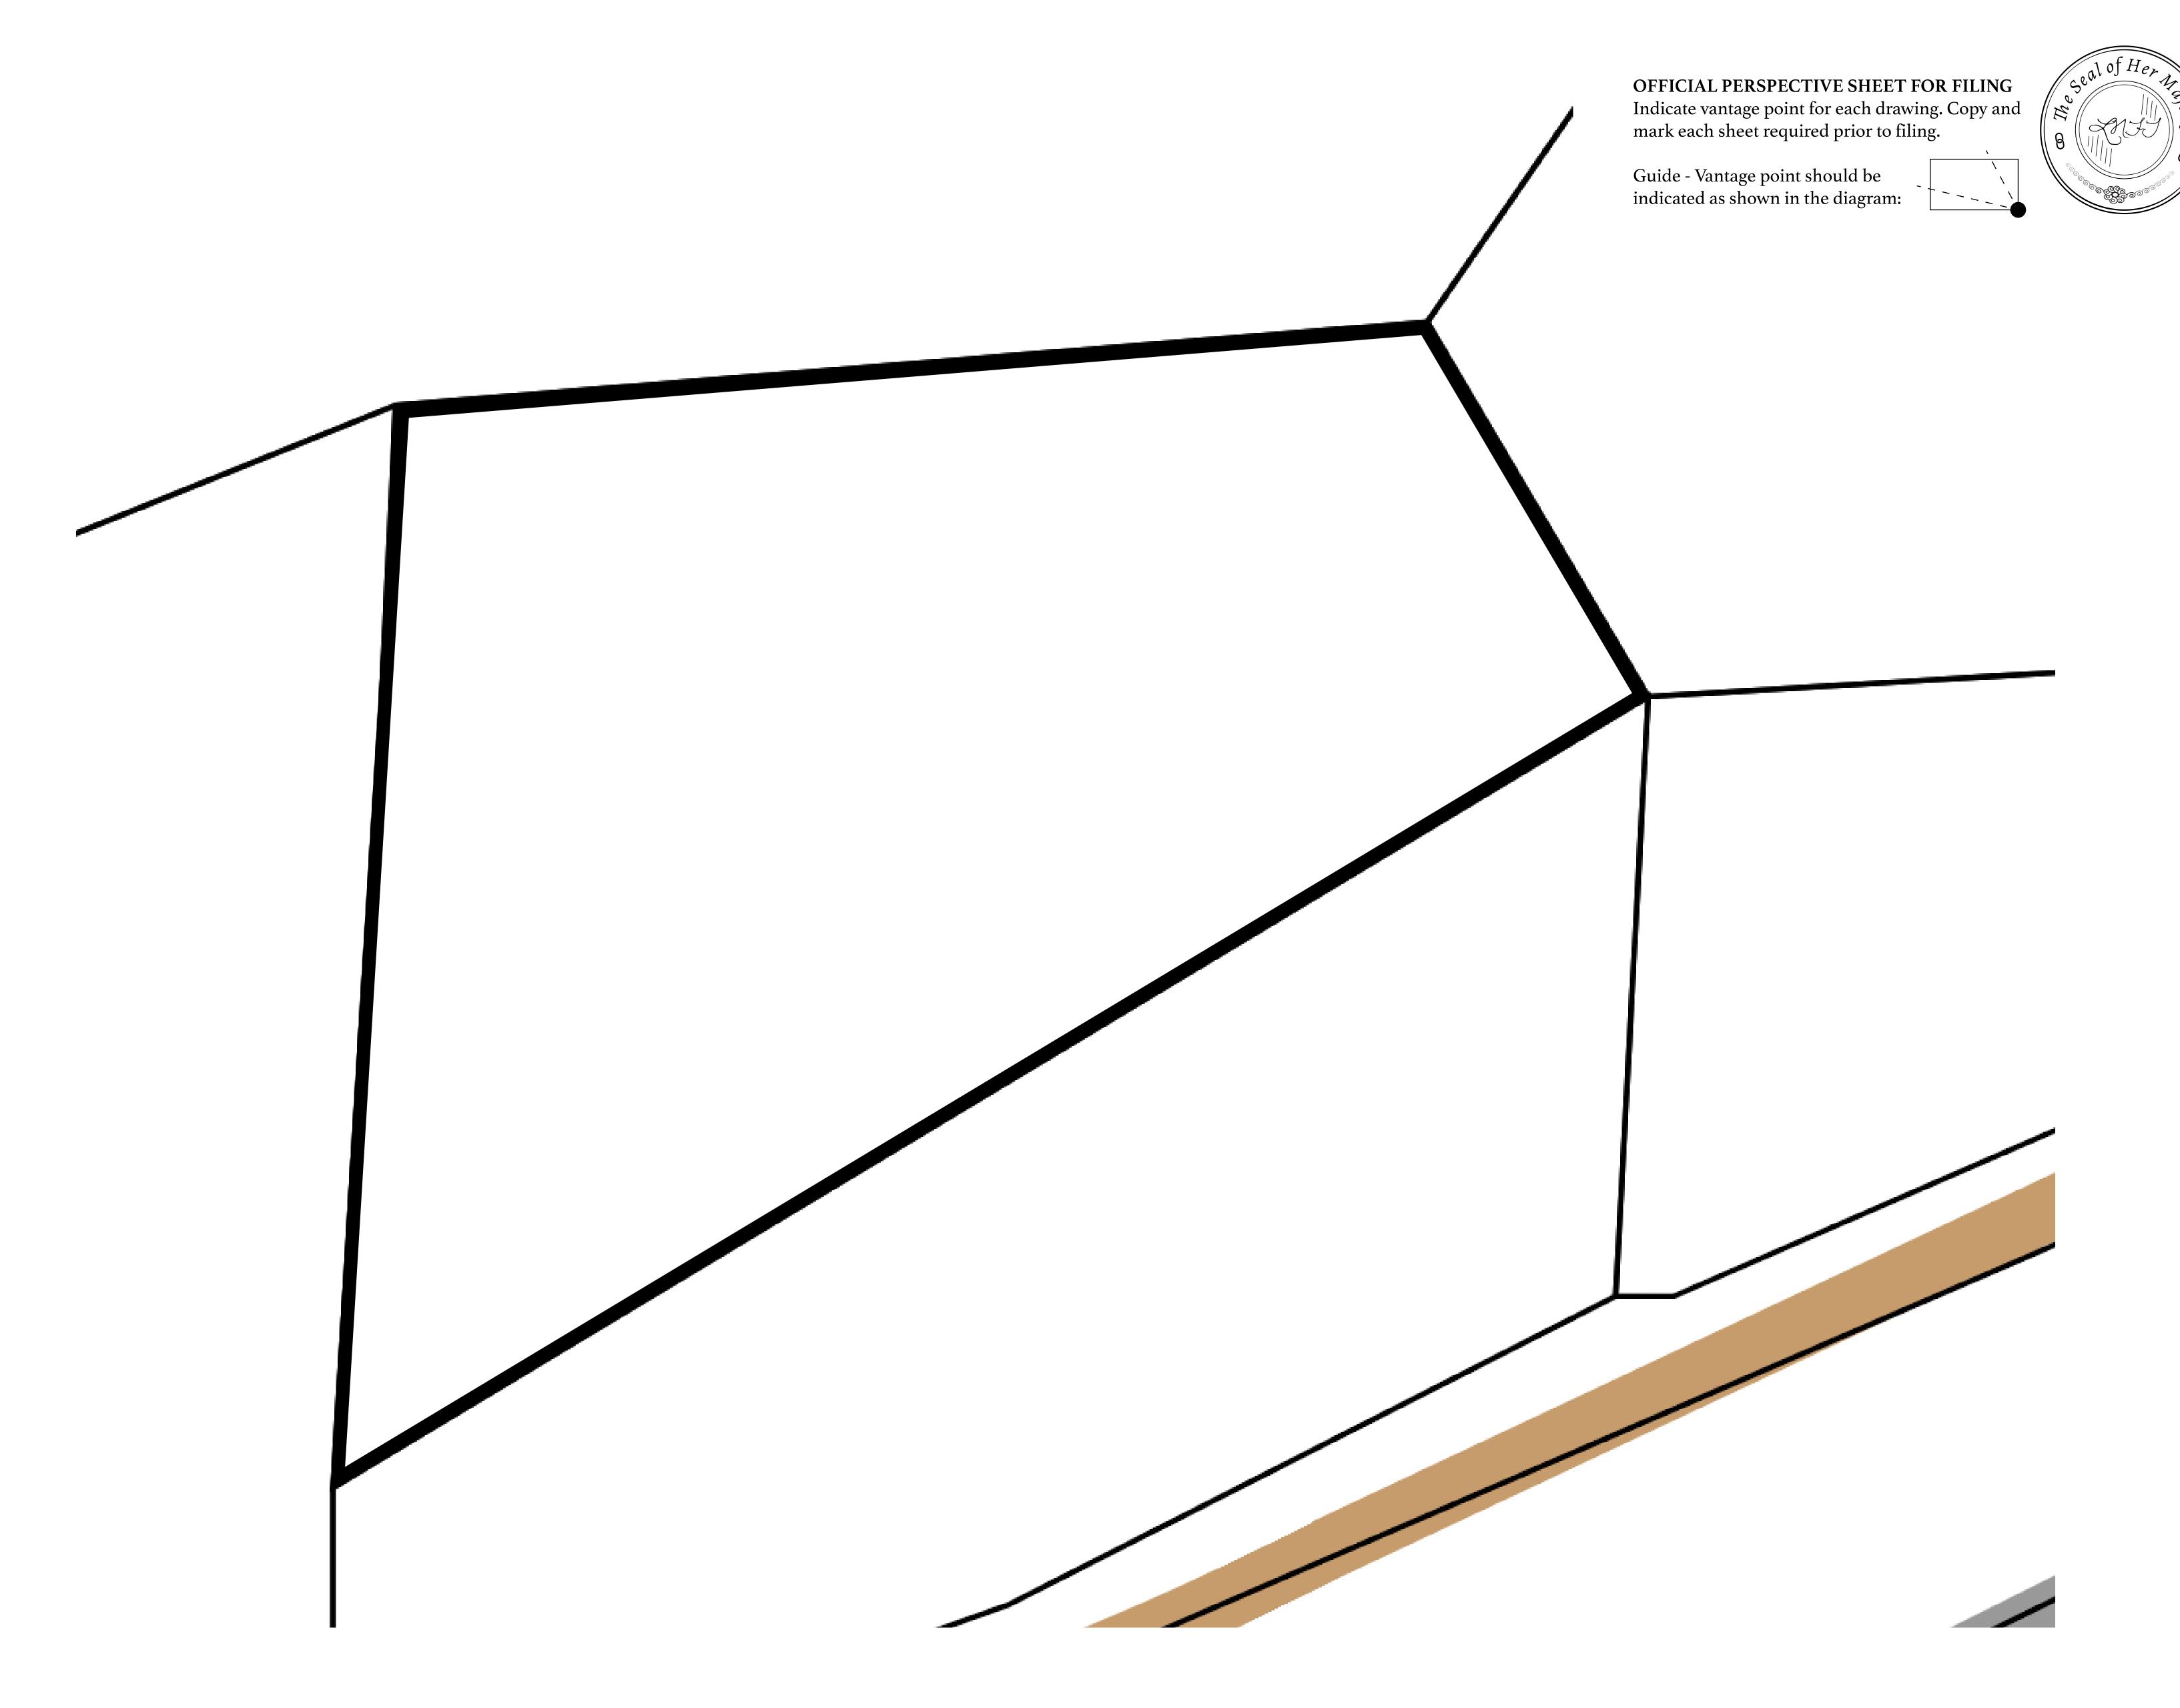

## GEOGRAPHY

COASTLINE 462.64 KM (287.47 MILES)

BORDERS OCEAN, ROYAUME DE SATOSHI, X BY SL & TERRITORIO LTT ST

HIGHEST POINT MOUNT ARES +8120 M

LOWEST POINT NFT PORT 0 M

PLOTS 2284 SCALE 1:50000

## H.M. LNFT Land Registry

L2243-221121

TITLE NUMBER

ADMINISTRATIVE AREA

THE GREAT EMPIRE

ISSUED 22 November 2021

SCALE 1/50000

OWNER ENTITLEMENT