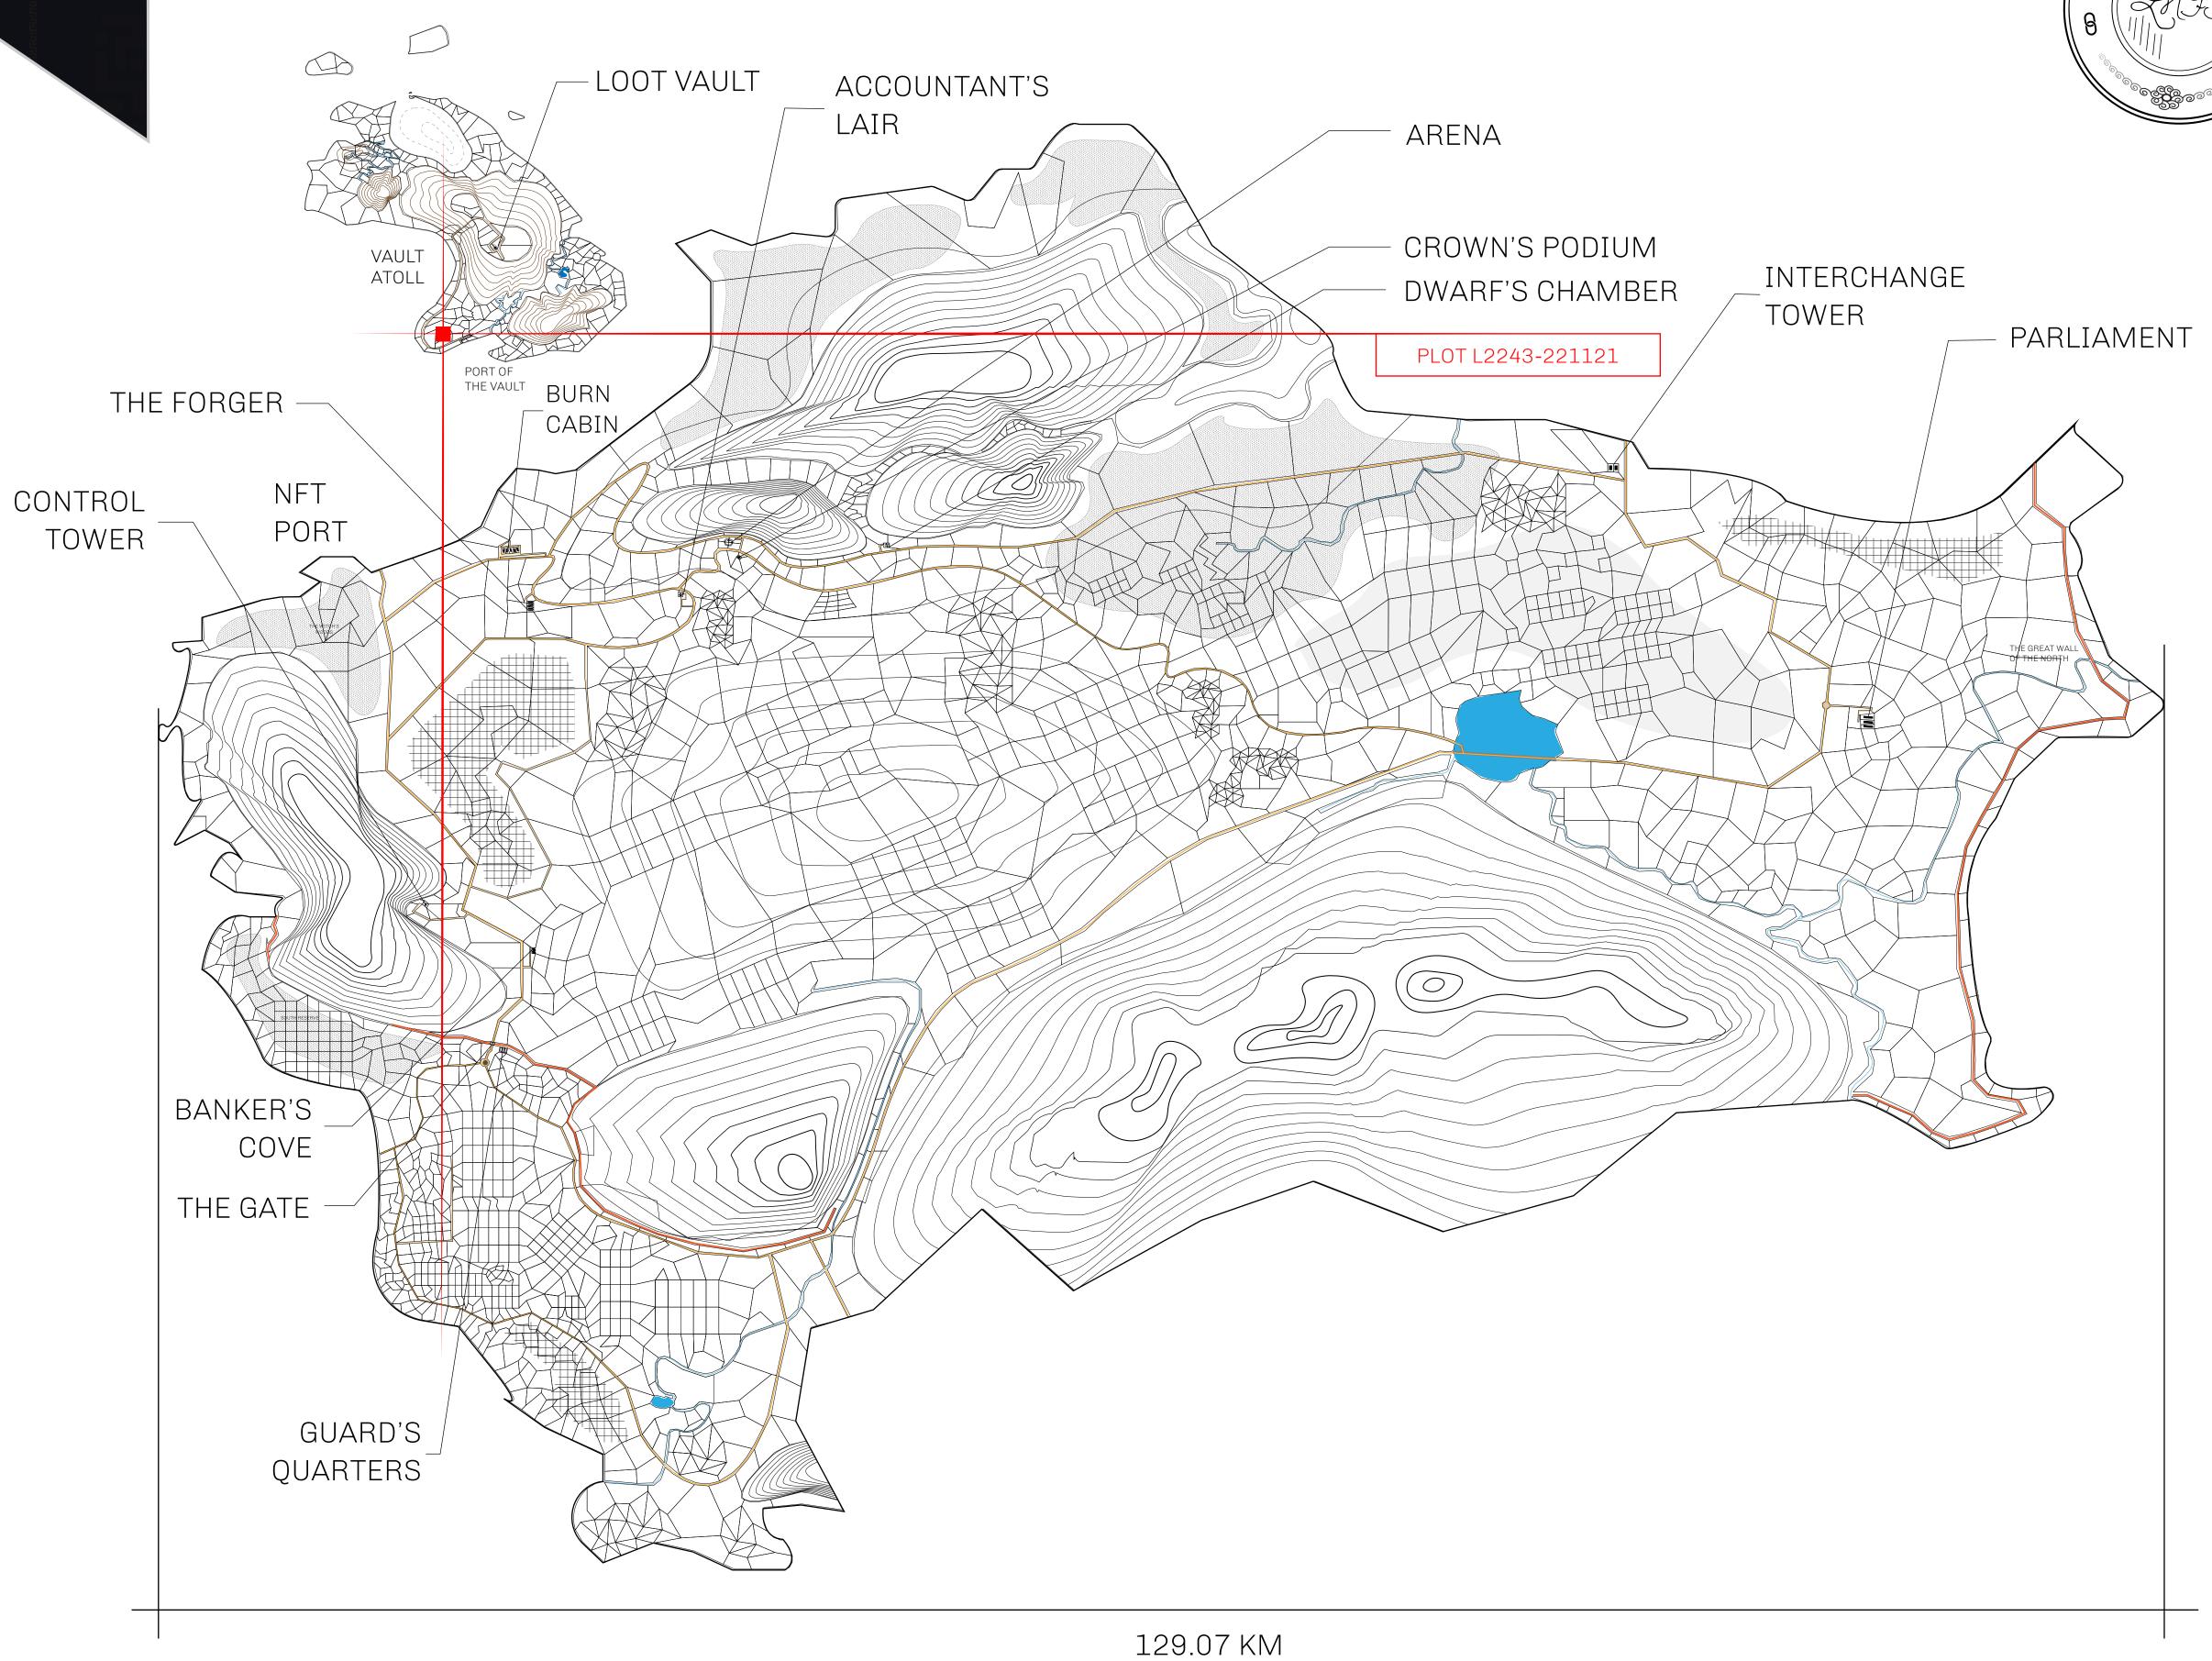

## GEOGRAPHY

COASTLINE 462.64 KM (287.47 MILES)

BORDERS OCEAN, ROYAUME DE SATOSHI, X BY SL & TERRITORIO LTT ST

HIGHEST POINT MOUNT ARES +8120 M

LOWEST POINT NFT PORT 0 M

PLOTS 2284 SCALE 1:50000

## H.M. LNFT Land Registry

L2243-221121

TITLE NUMBER

ADMINISTRATIVE AREA

THE GREAT EMPIRE

ISSUED 22 November 2021

SCALE 1/50000

OWNER ENTITLEMENT