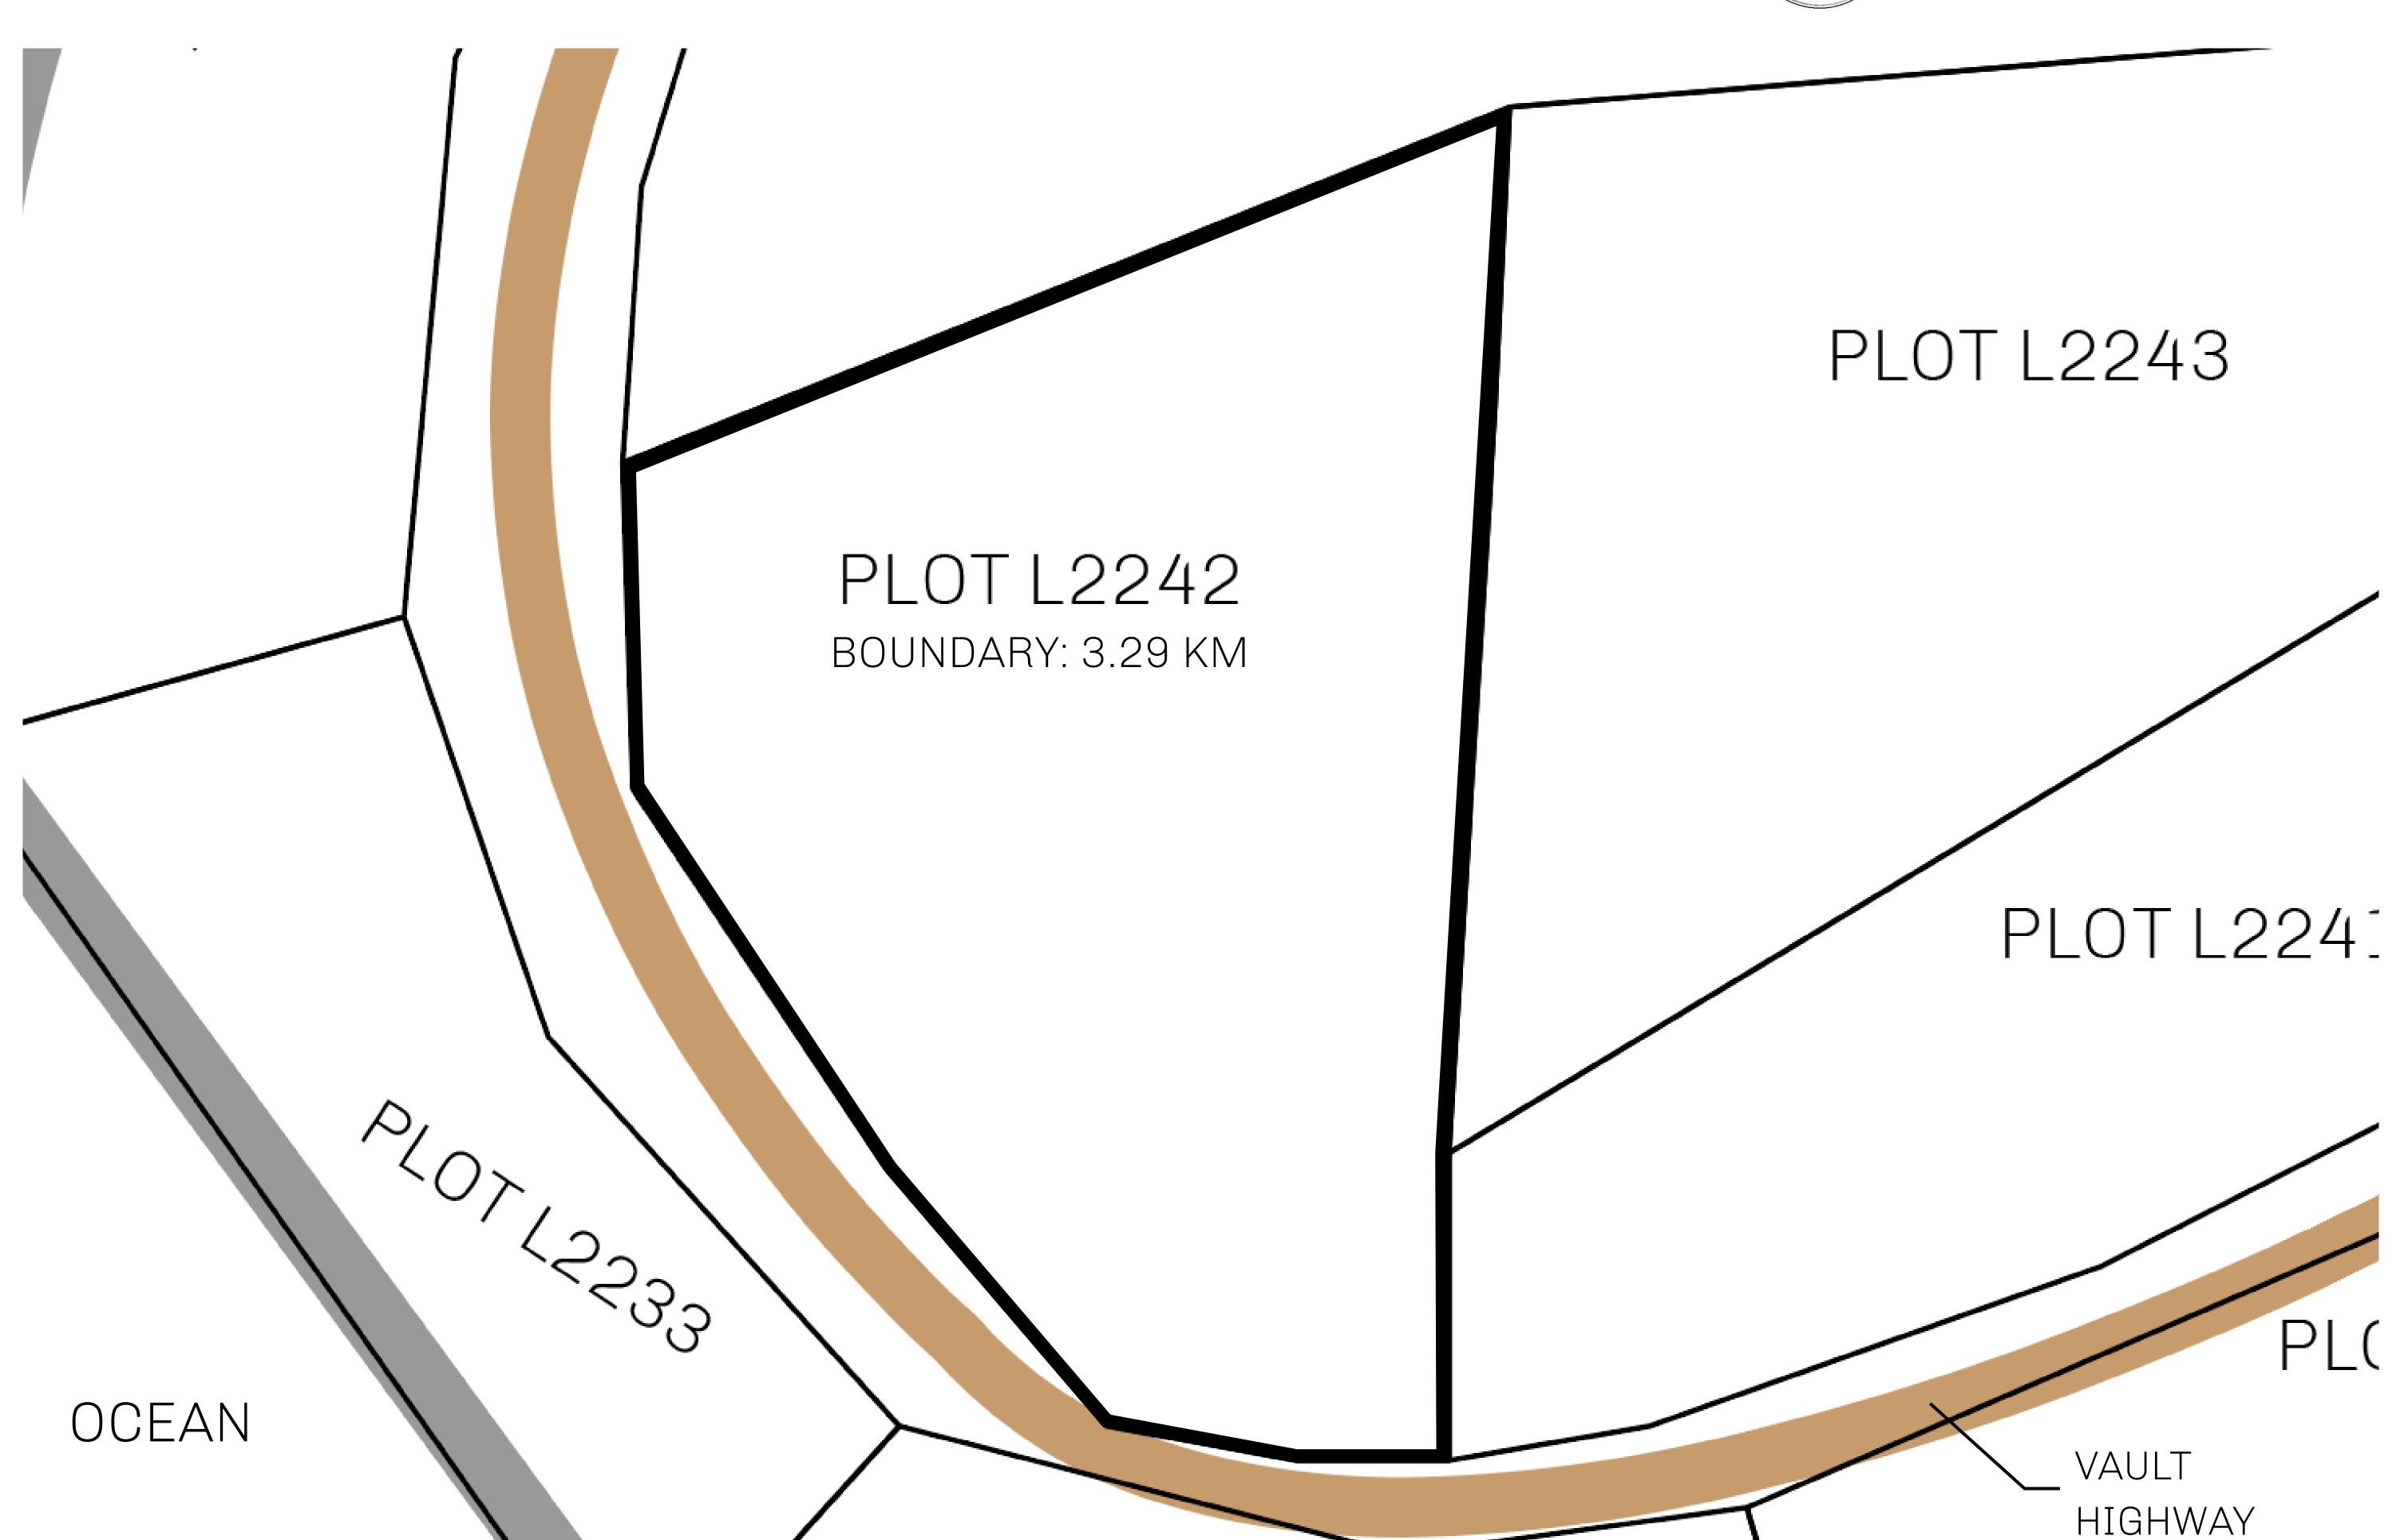

## GEOGRAPHY

COASTLINE 462.64 KM (287.47 MILES)

BORDERS OCEAN, ROYAUME DE SATOSHI, X BY SL & TERRITORIO LTT ST

HIGHEST POINT MOUNT ARES +8120 M

LOWEST POINT NFT PORT 0 M

PLOTS 2284 SCALE 1:50000

## H.M. LNFT Land Registry

TITLE NUMBER

L2242-221121

ADMINISTRATIVE AREA

THE GREAT EMPIRE

ISSUED 22 November 2021

SCALE 1/50000

OWNER ENTITLEMENT