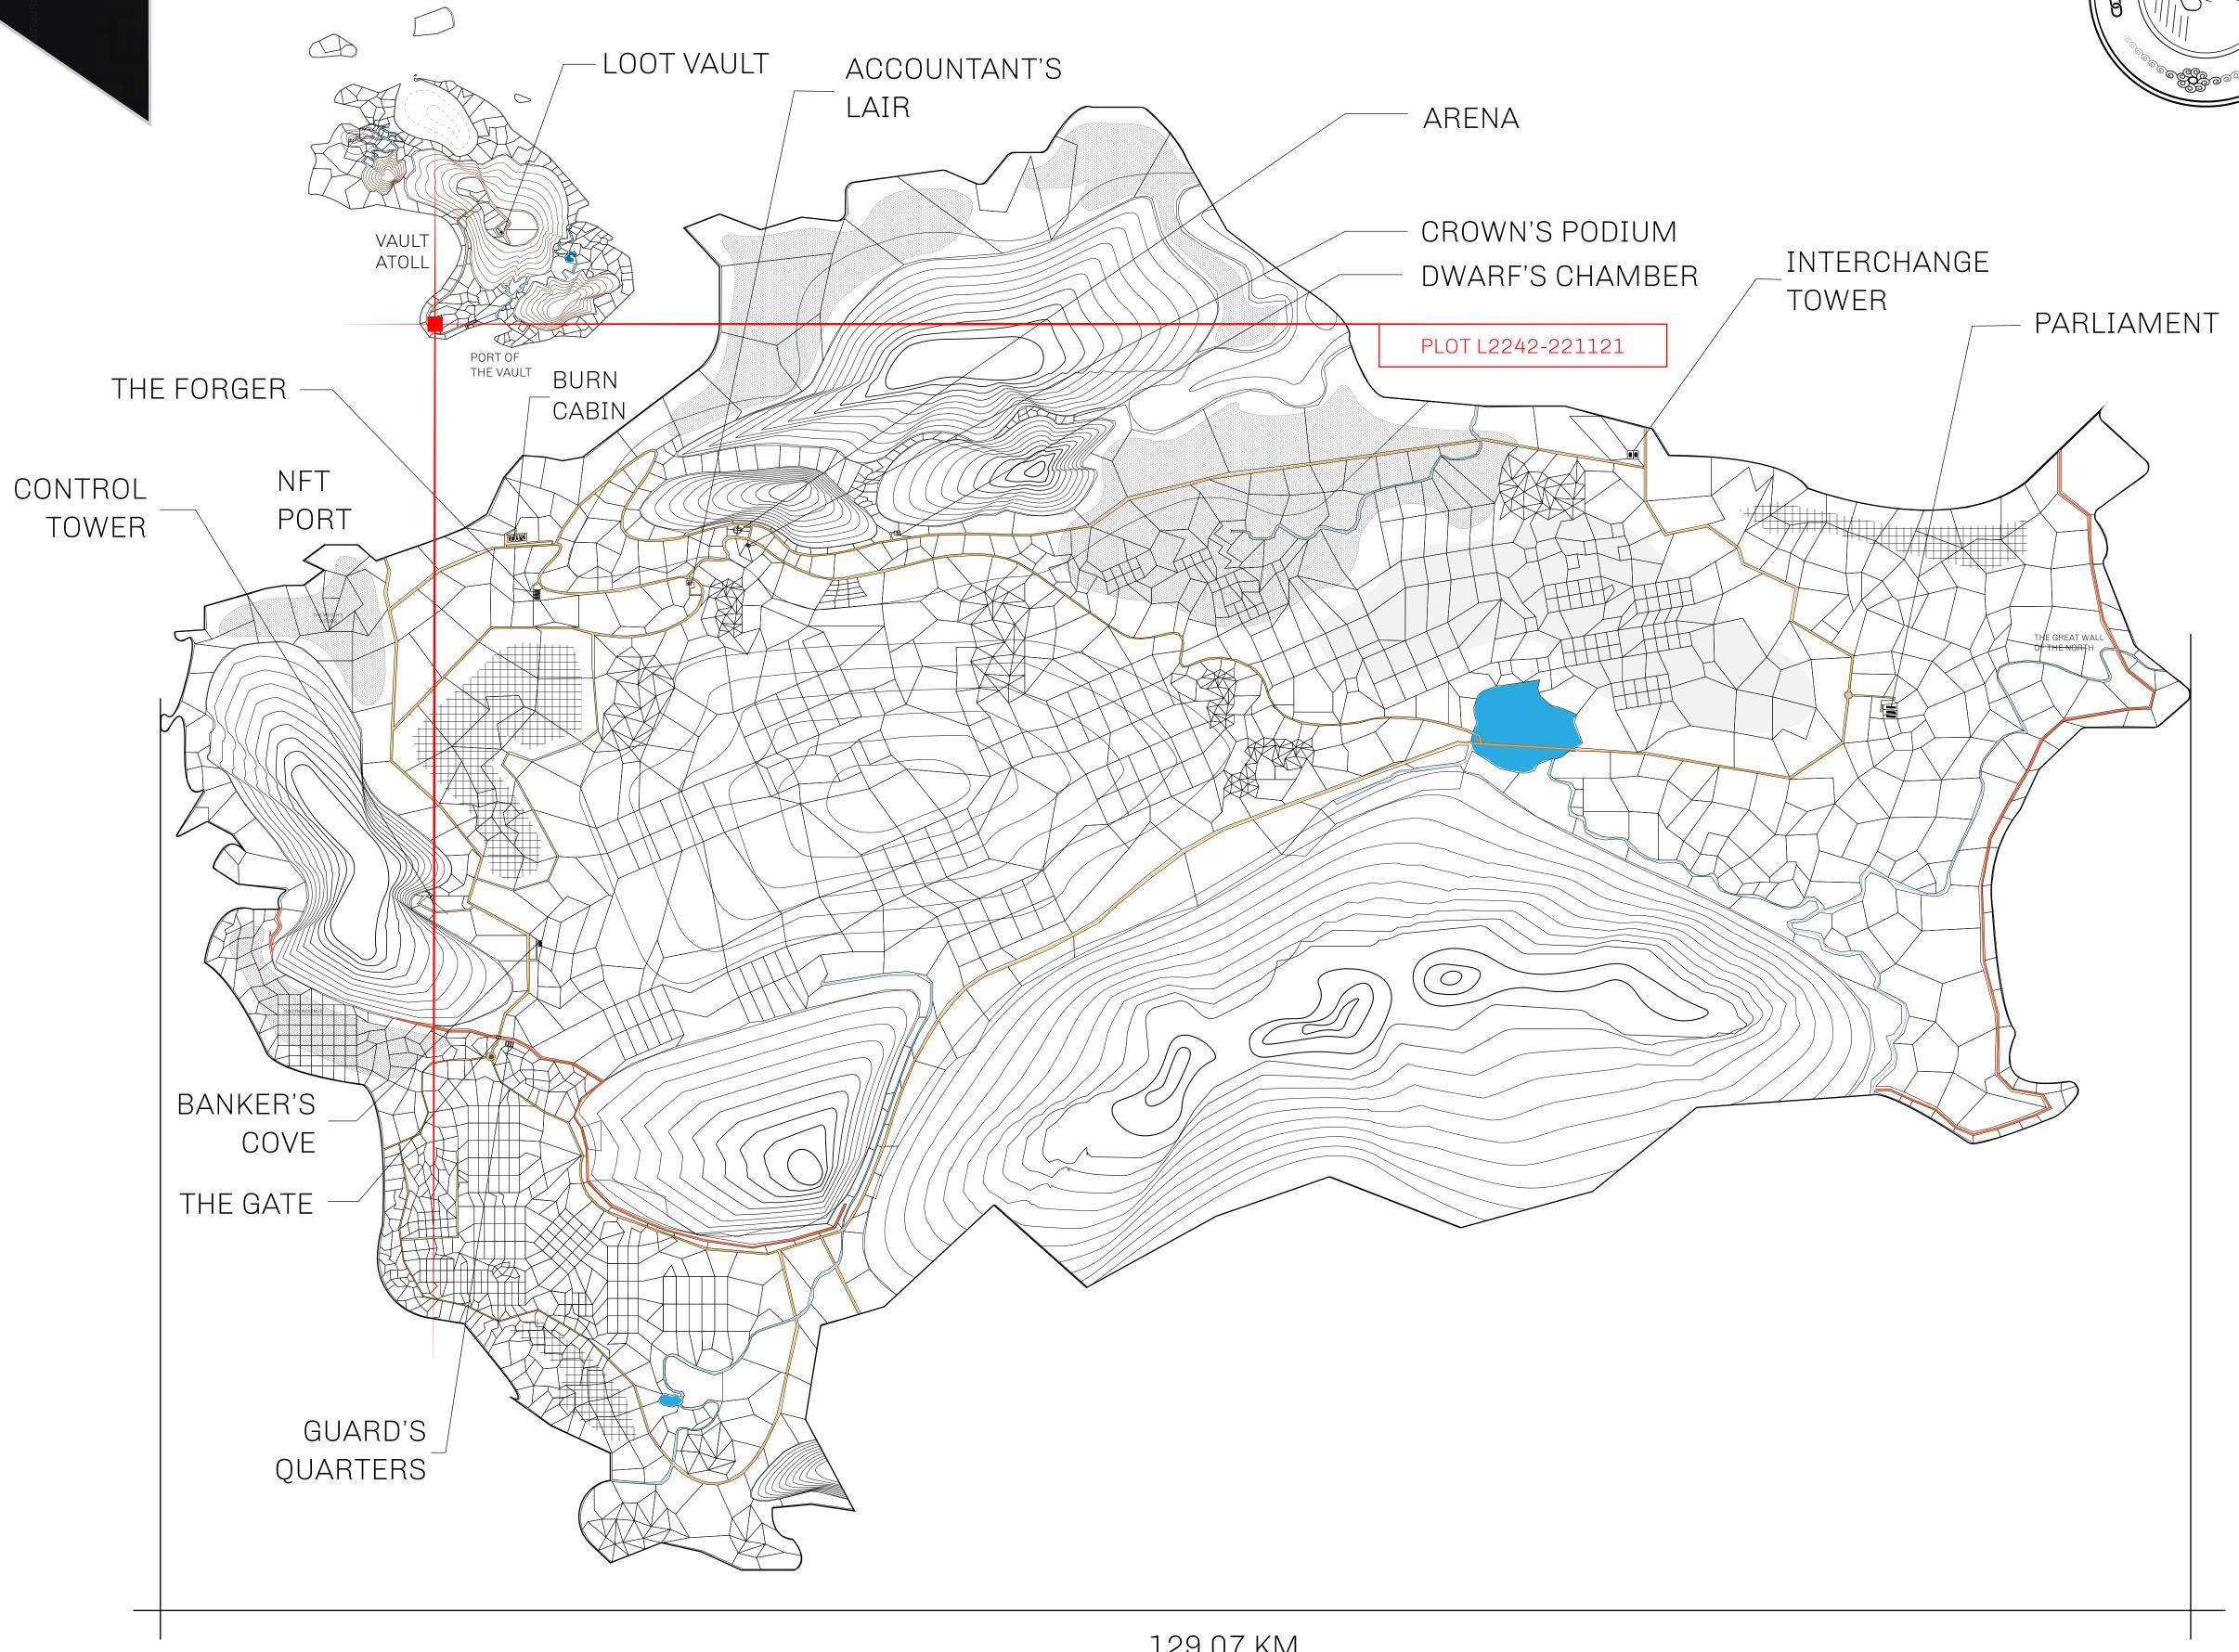

## GEOGRAPHY

COASTLINE 462.64 KM (287.47 MILES)

BORDERS OCEAN, ROYAUME DE SATOSHI, X BY SL & TERRITORIO LTT ST

HIGHEST POINT MOUNT ARES +8120 M

LOWEST POINT NFT PORT 0 M

PLOTS 2284 SCALE 1:50000

## H.M. LNFT Land Registry

TITLE NUMBER

L2242-221121

ADMINISTRATIVE AREA

THE GREAT EMPIRE

ISSUED 22 November 2021

SCALE 1/50000

OWNER ENTITLEMENT