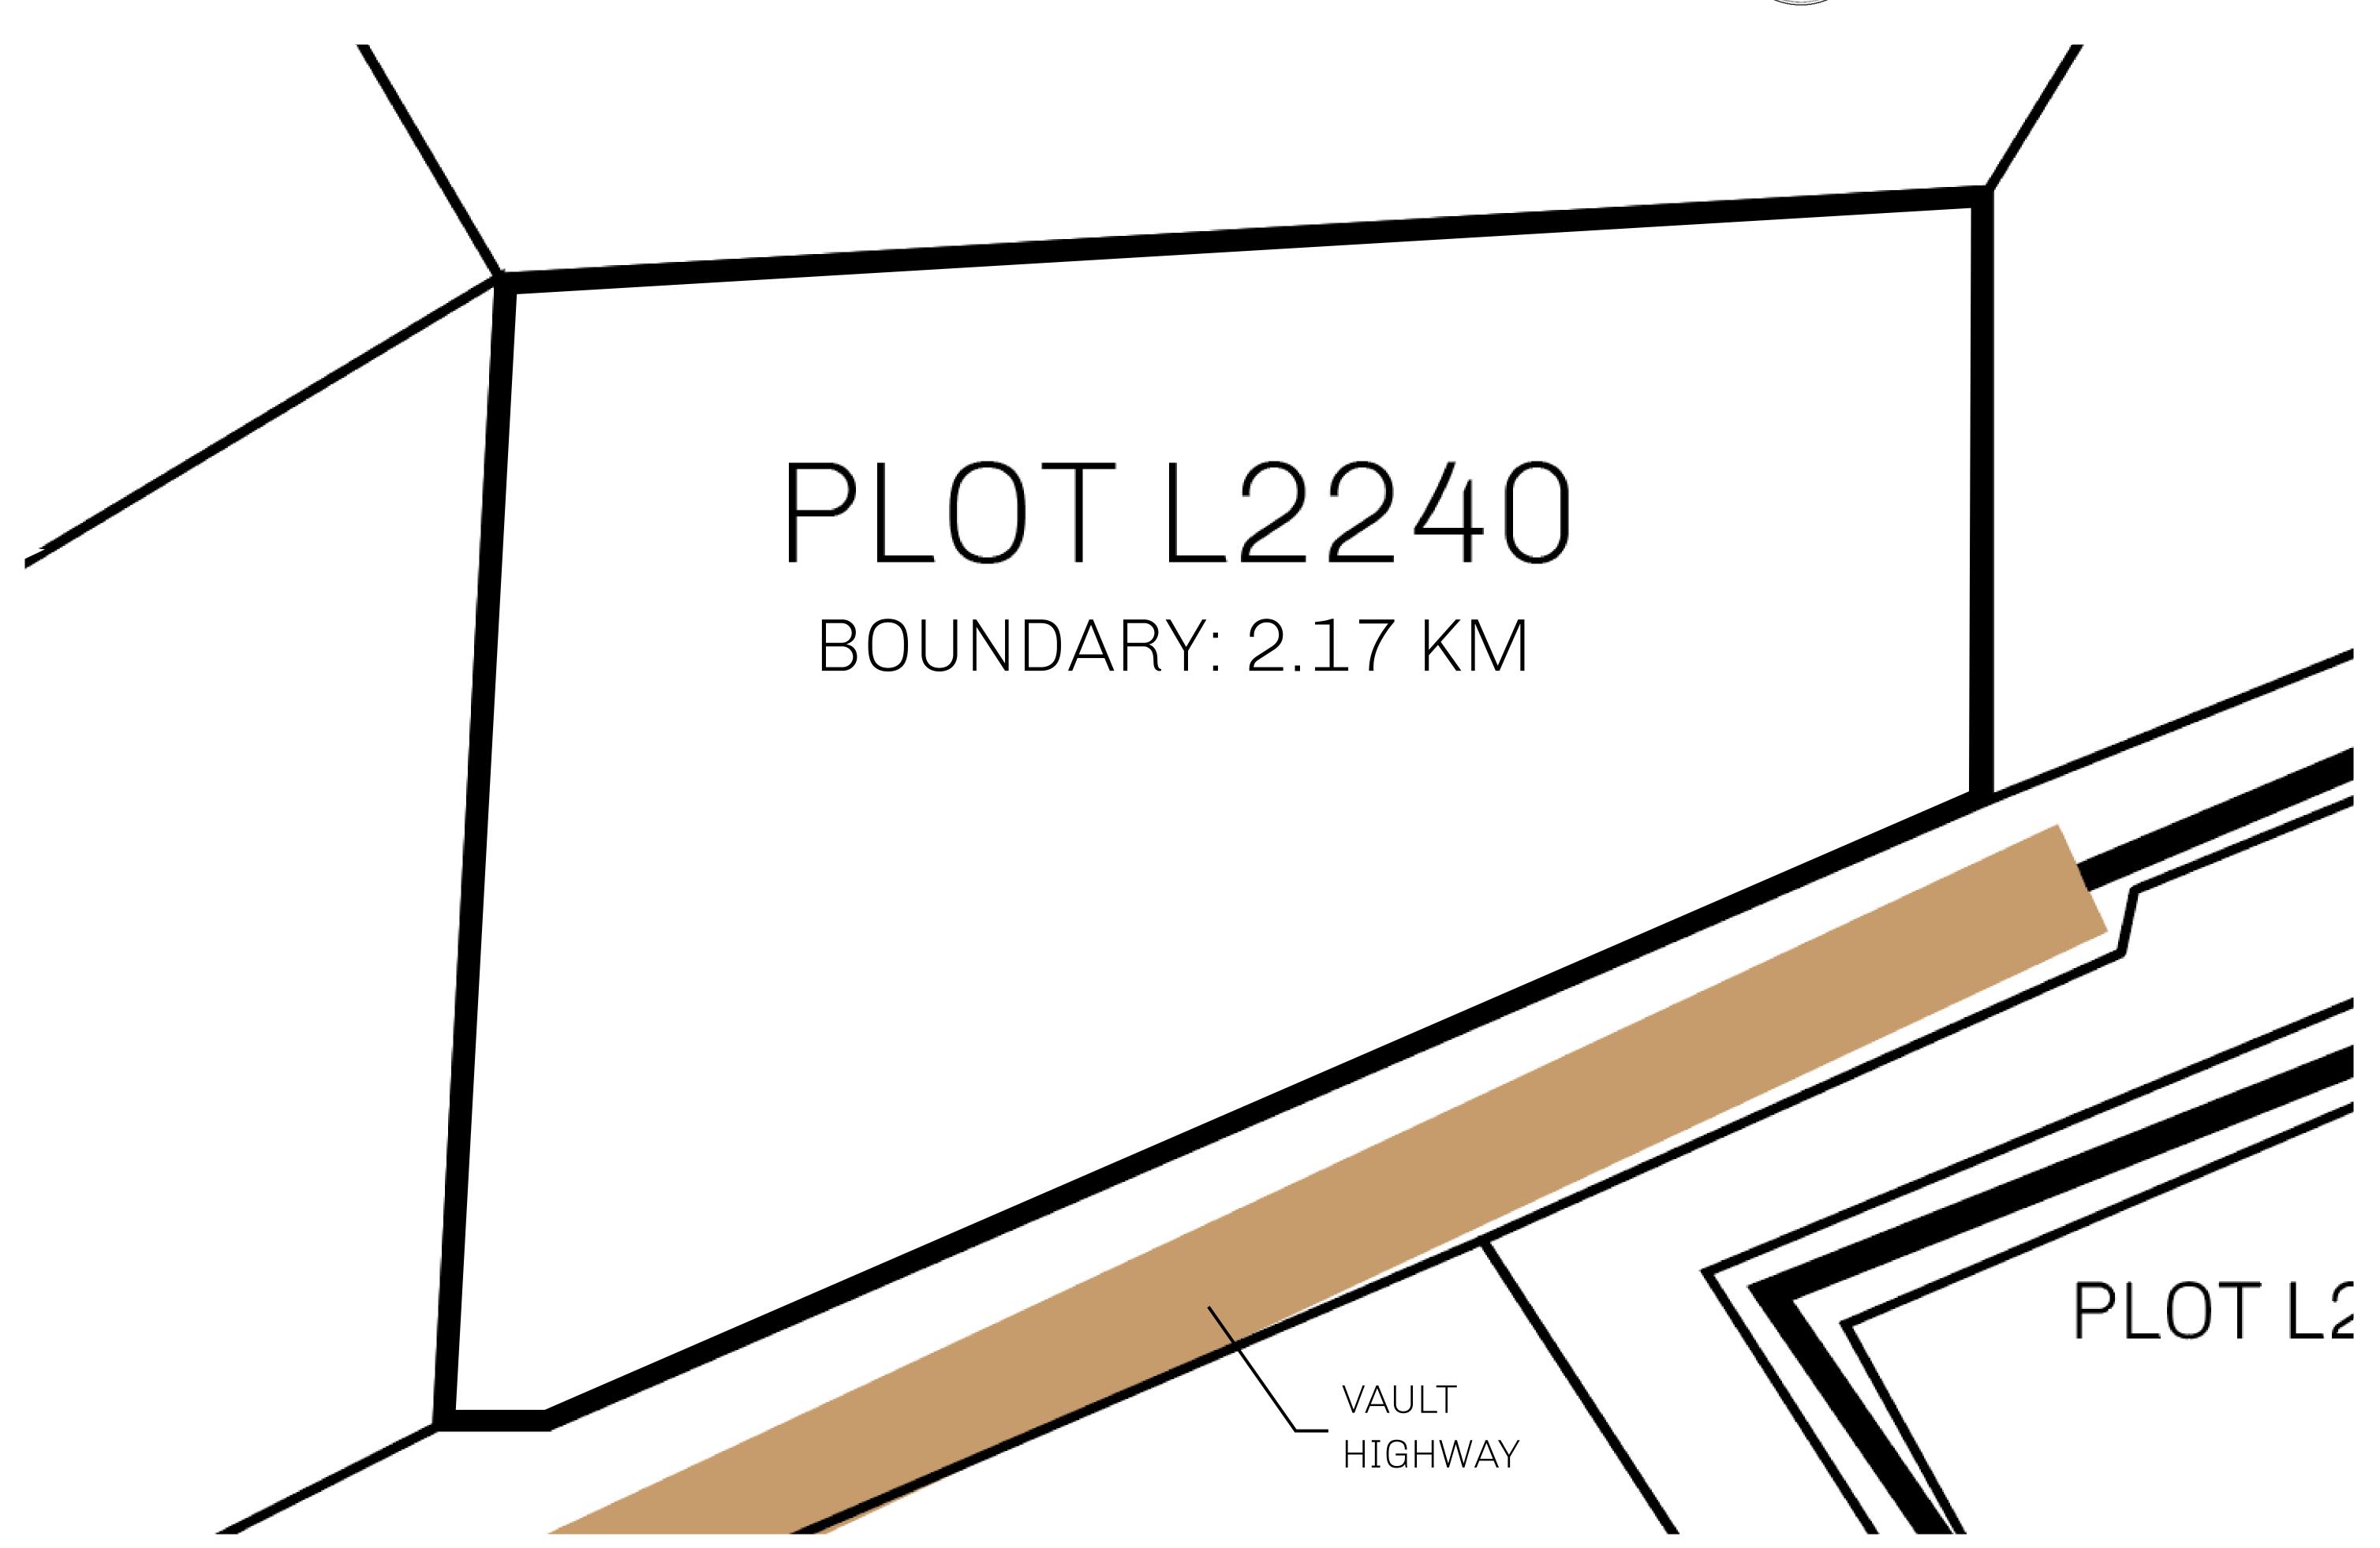

## H.M. LNFT Land Registry

TITLE NUMBER

L2240-221121

ADMINISTRATIVE AREA

THE GREAT EMPIRE

ISSUED 22 November 2021

SCALE **1/50000** 

OWNER ENTITLEMENT