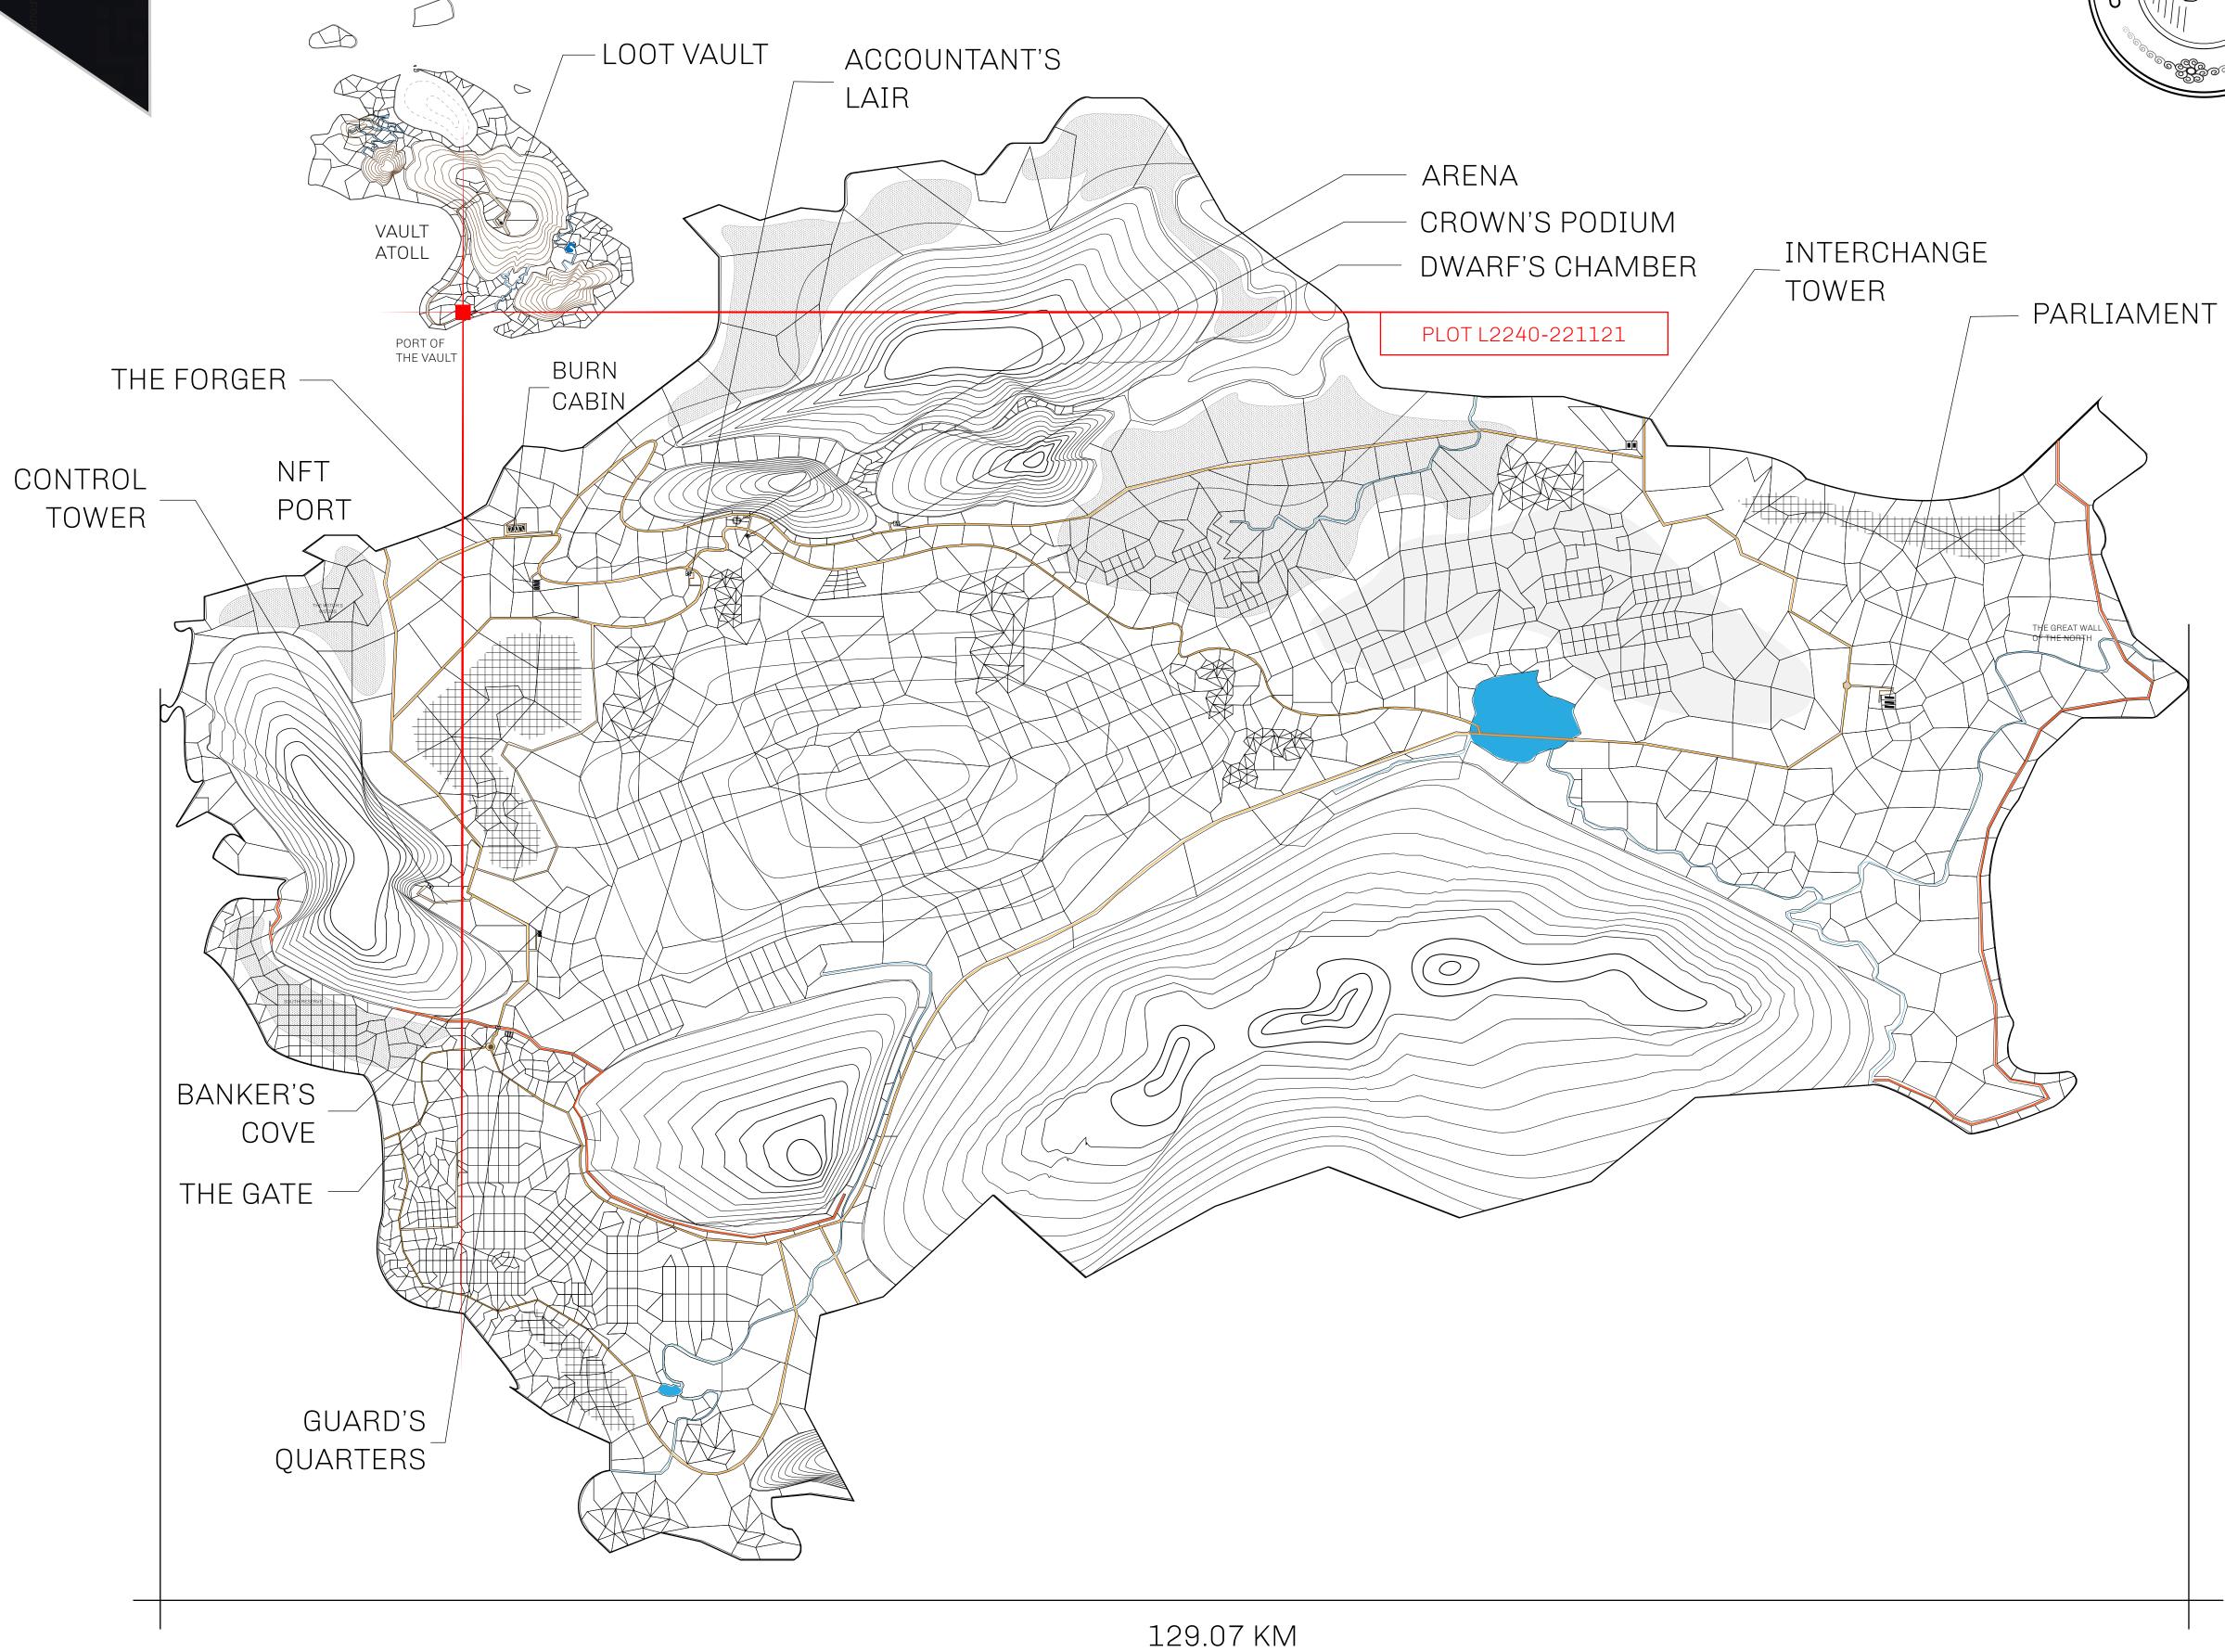

## GEOGRAPHY

COASTLINE 462.64 KM (287.47 MILES)

BORDERS OCEAN, ROYAUME DE SATOSHI, X BY SL & TERRITORIO LTT ST

HIGHEST POINT MOUNT ARES +8120 M

LOWEST POINT NFT PORT 0 M

PLOTS 2284 SCALE 1:50000

## H.M. LNFT Land Registry

TITLE NUMBER

L2240-221121

ADMINISTRATIVE AREA

THE GREAT EMPIRE

ISSUED 22 November 2021

SCALE **1/50000** 

OWNER ENTITLEMENT