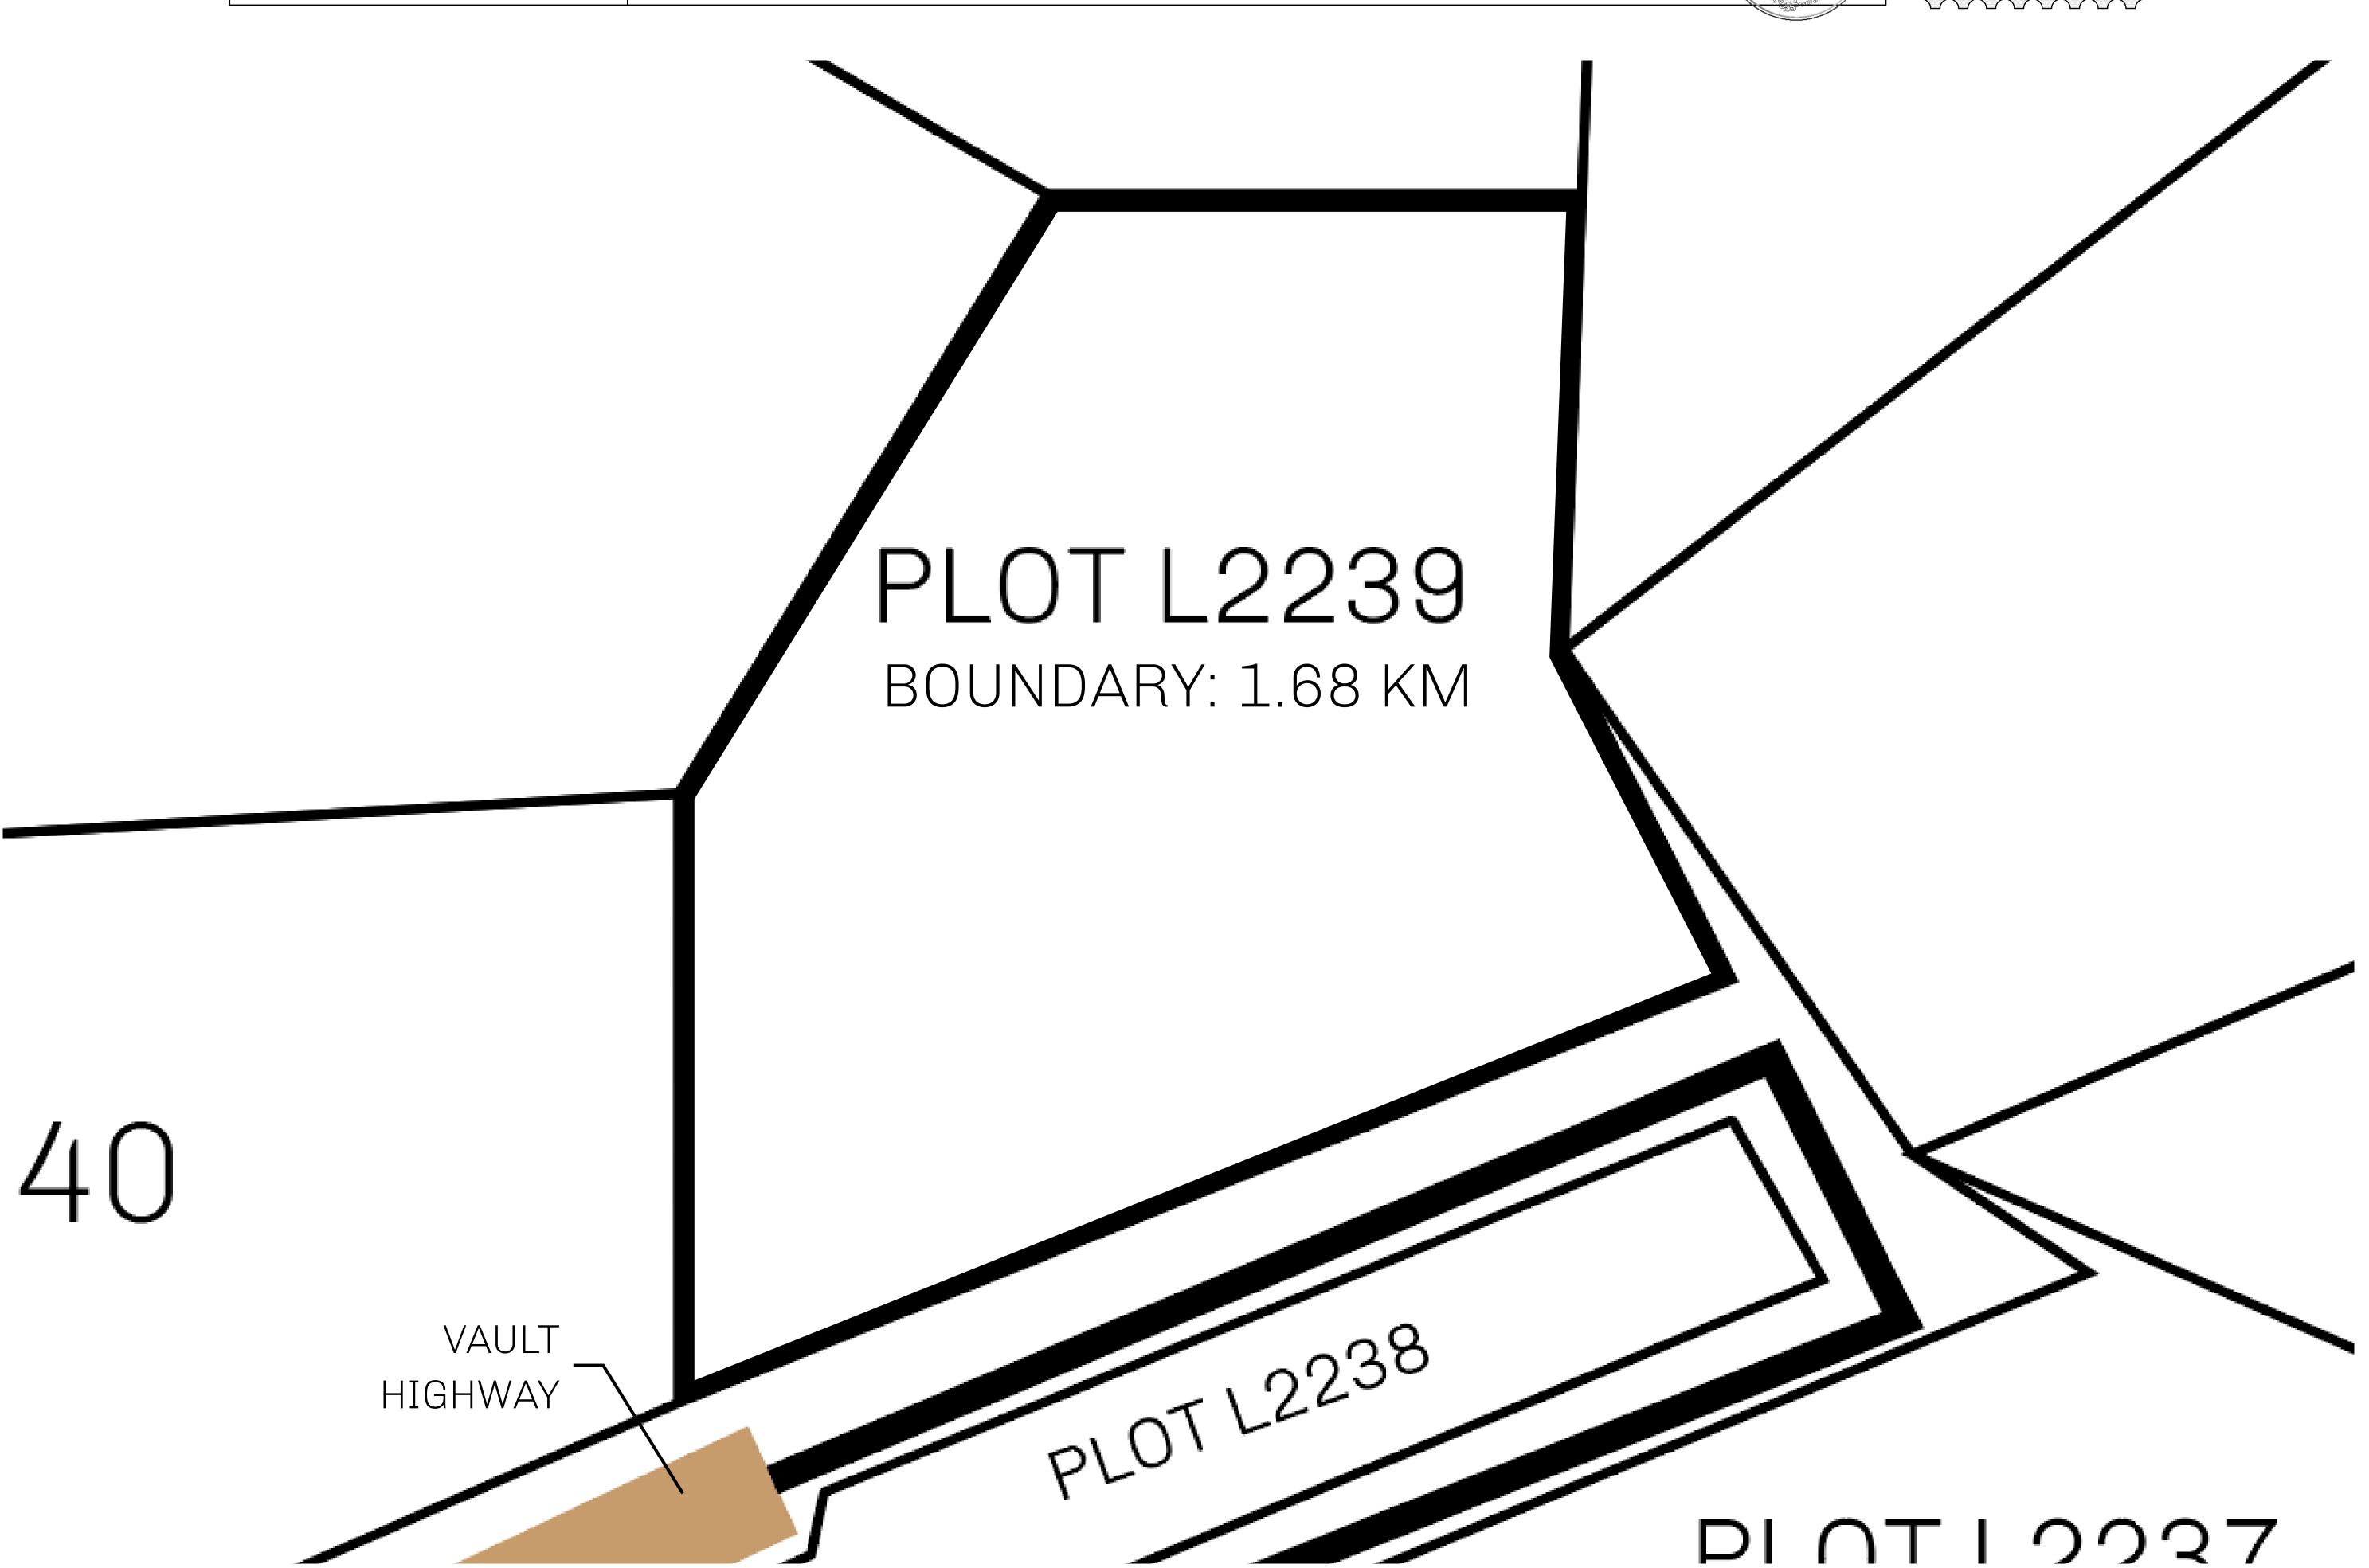

## H.M. LNFT Land Registry

TITLE NUMBER

L2239-221121

ADMINISTRATIVE AREA

THE GREAT EMPIRE

ISSUED 22 November 2021

SCALE 1/50000

OWNER ENTITLEMENT

Type W-GE: Share of 0.3% of all BUN sales based on number of NFT Stories minted

(rewarded in Credits); Mint 4 NFT Stories