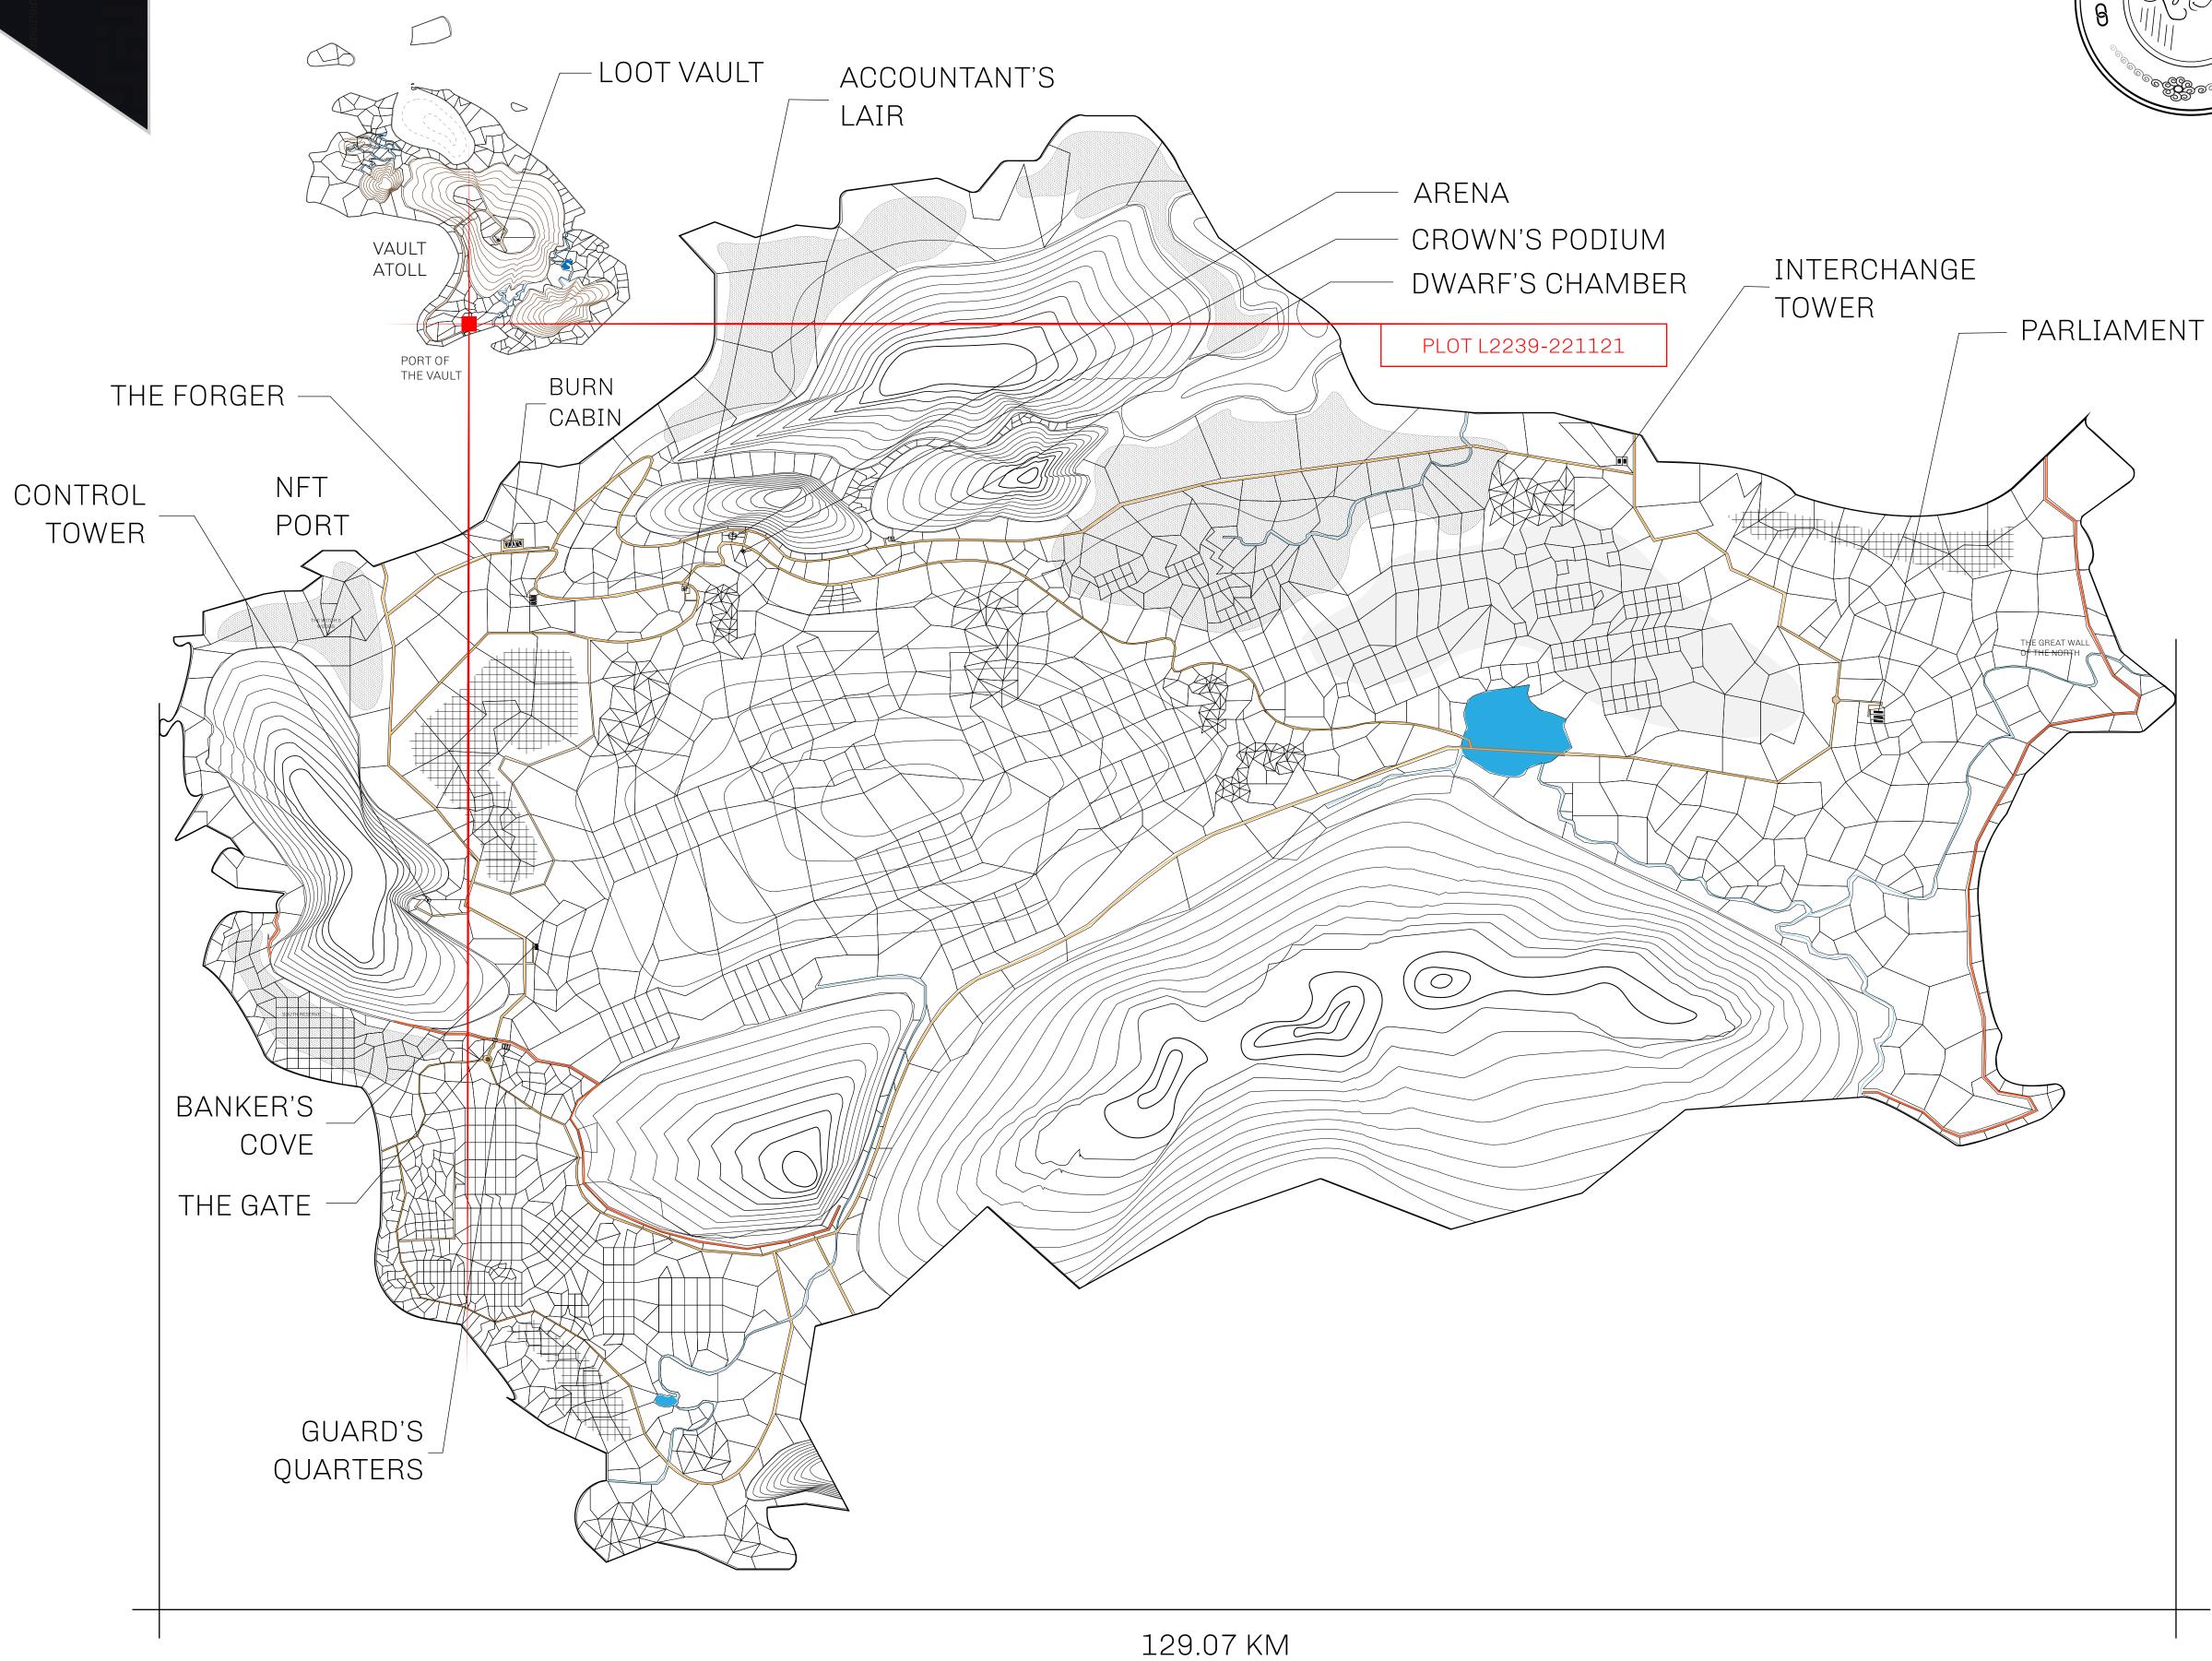

## **GEOGRAPHY**

COASTLINE 462.64 KM (287.47 MILES)

BORDERS OCEAN, ROYAUME DE SATOSHI, X BY SL & TERRITORIO LTT ST

HIGHEST POINT MOUNT ARES +8120 M

LOWEST POINT NFT PORT 0 M

PLOTS 2284 SCALE 1:50000

## H.M. LNFT Land Registry

TITLE NUMBER

L2239-221121

ADMINISTRATIVE AREA

THE GREAT EMPIRE

ISSUED 22 November 2021

SCALE 1/50000

OWNER ENTITLEMENT