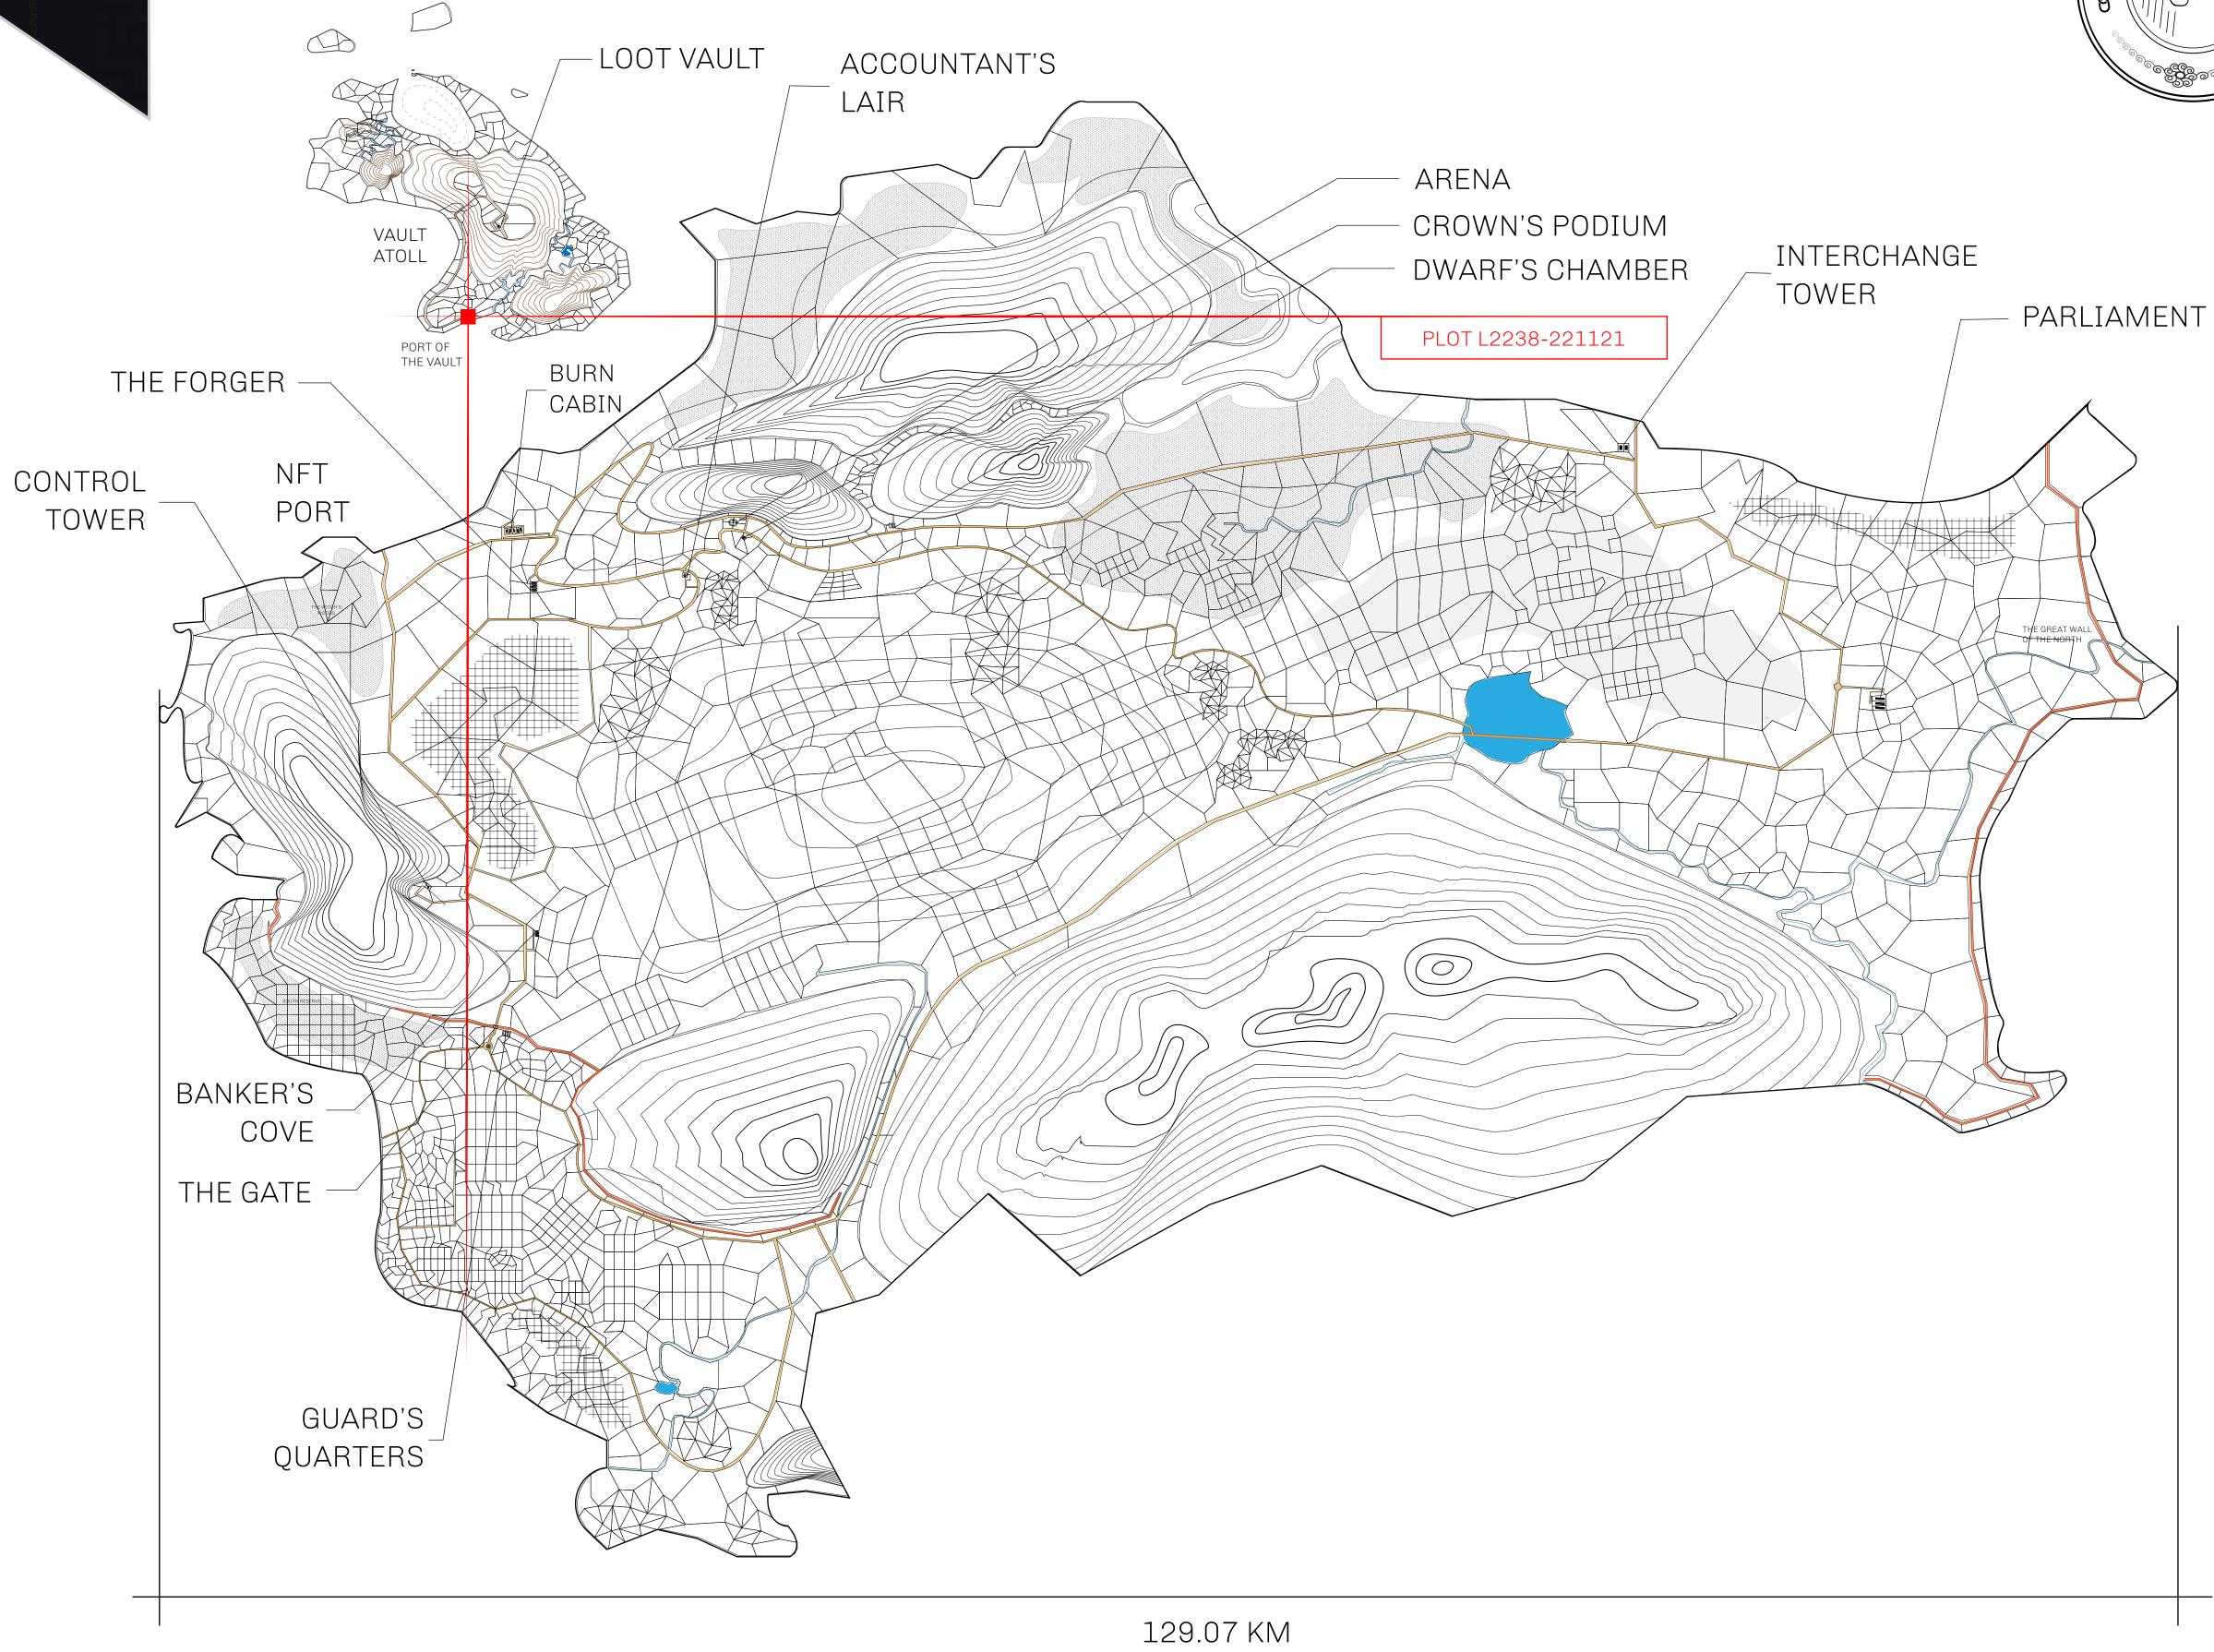

## GEOGRAPHY

COASTLINE 462.64 KM (287.47 MILES)

BORDERS OCEAN, ROYAUME DE SATOSHI, X BY SL & TERRITORIO LTT ST

HIGHEST POINT MOUNT ARES +8120 M

LOWEST POINT NFT PORT 0 M

PLOTS 2284 SCALE 1:50000

| H.M. LNFT Land Registry |                                                     | TITLE NUMBER  L2238-221121                           |             |               |
|-------------------------|-----------------------------------------------------|------------------------------------------------------|-------------|---------------|
|                         |                                                     |                                                      |             |               |
| OWNER ENTITLEMENT       | Type W-GE: Share of 0.3% (rewarded in Credits); Min | of all BUN sales based on number<br>at 4 NFT Stories | er of NFT S | tories minted |