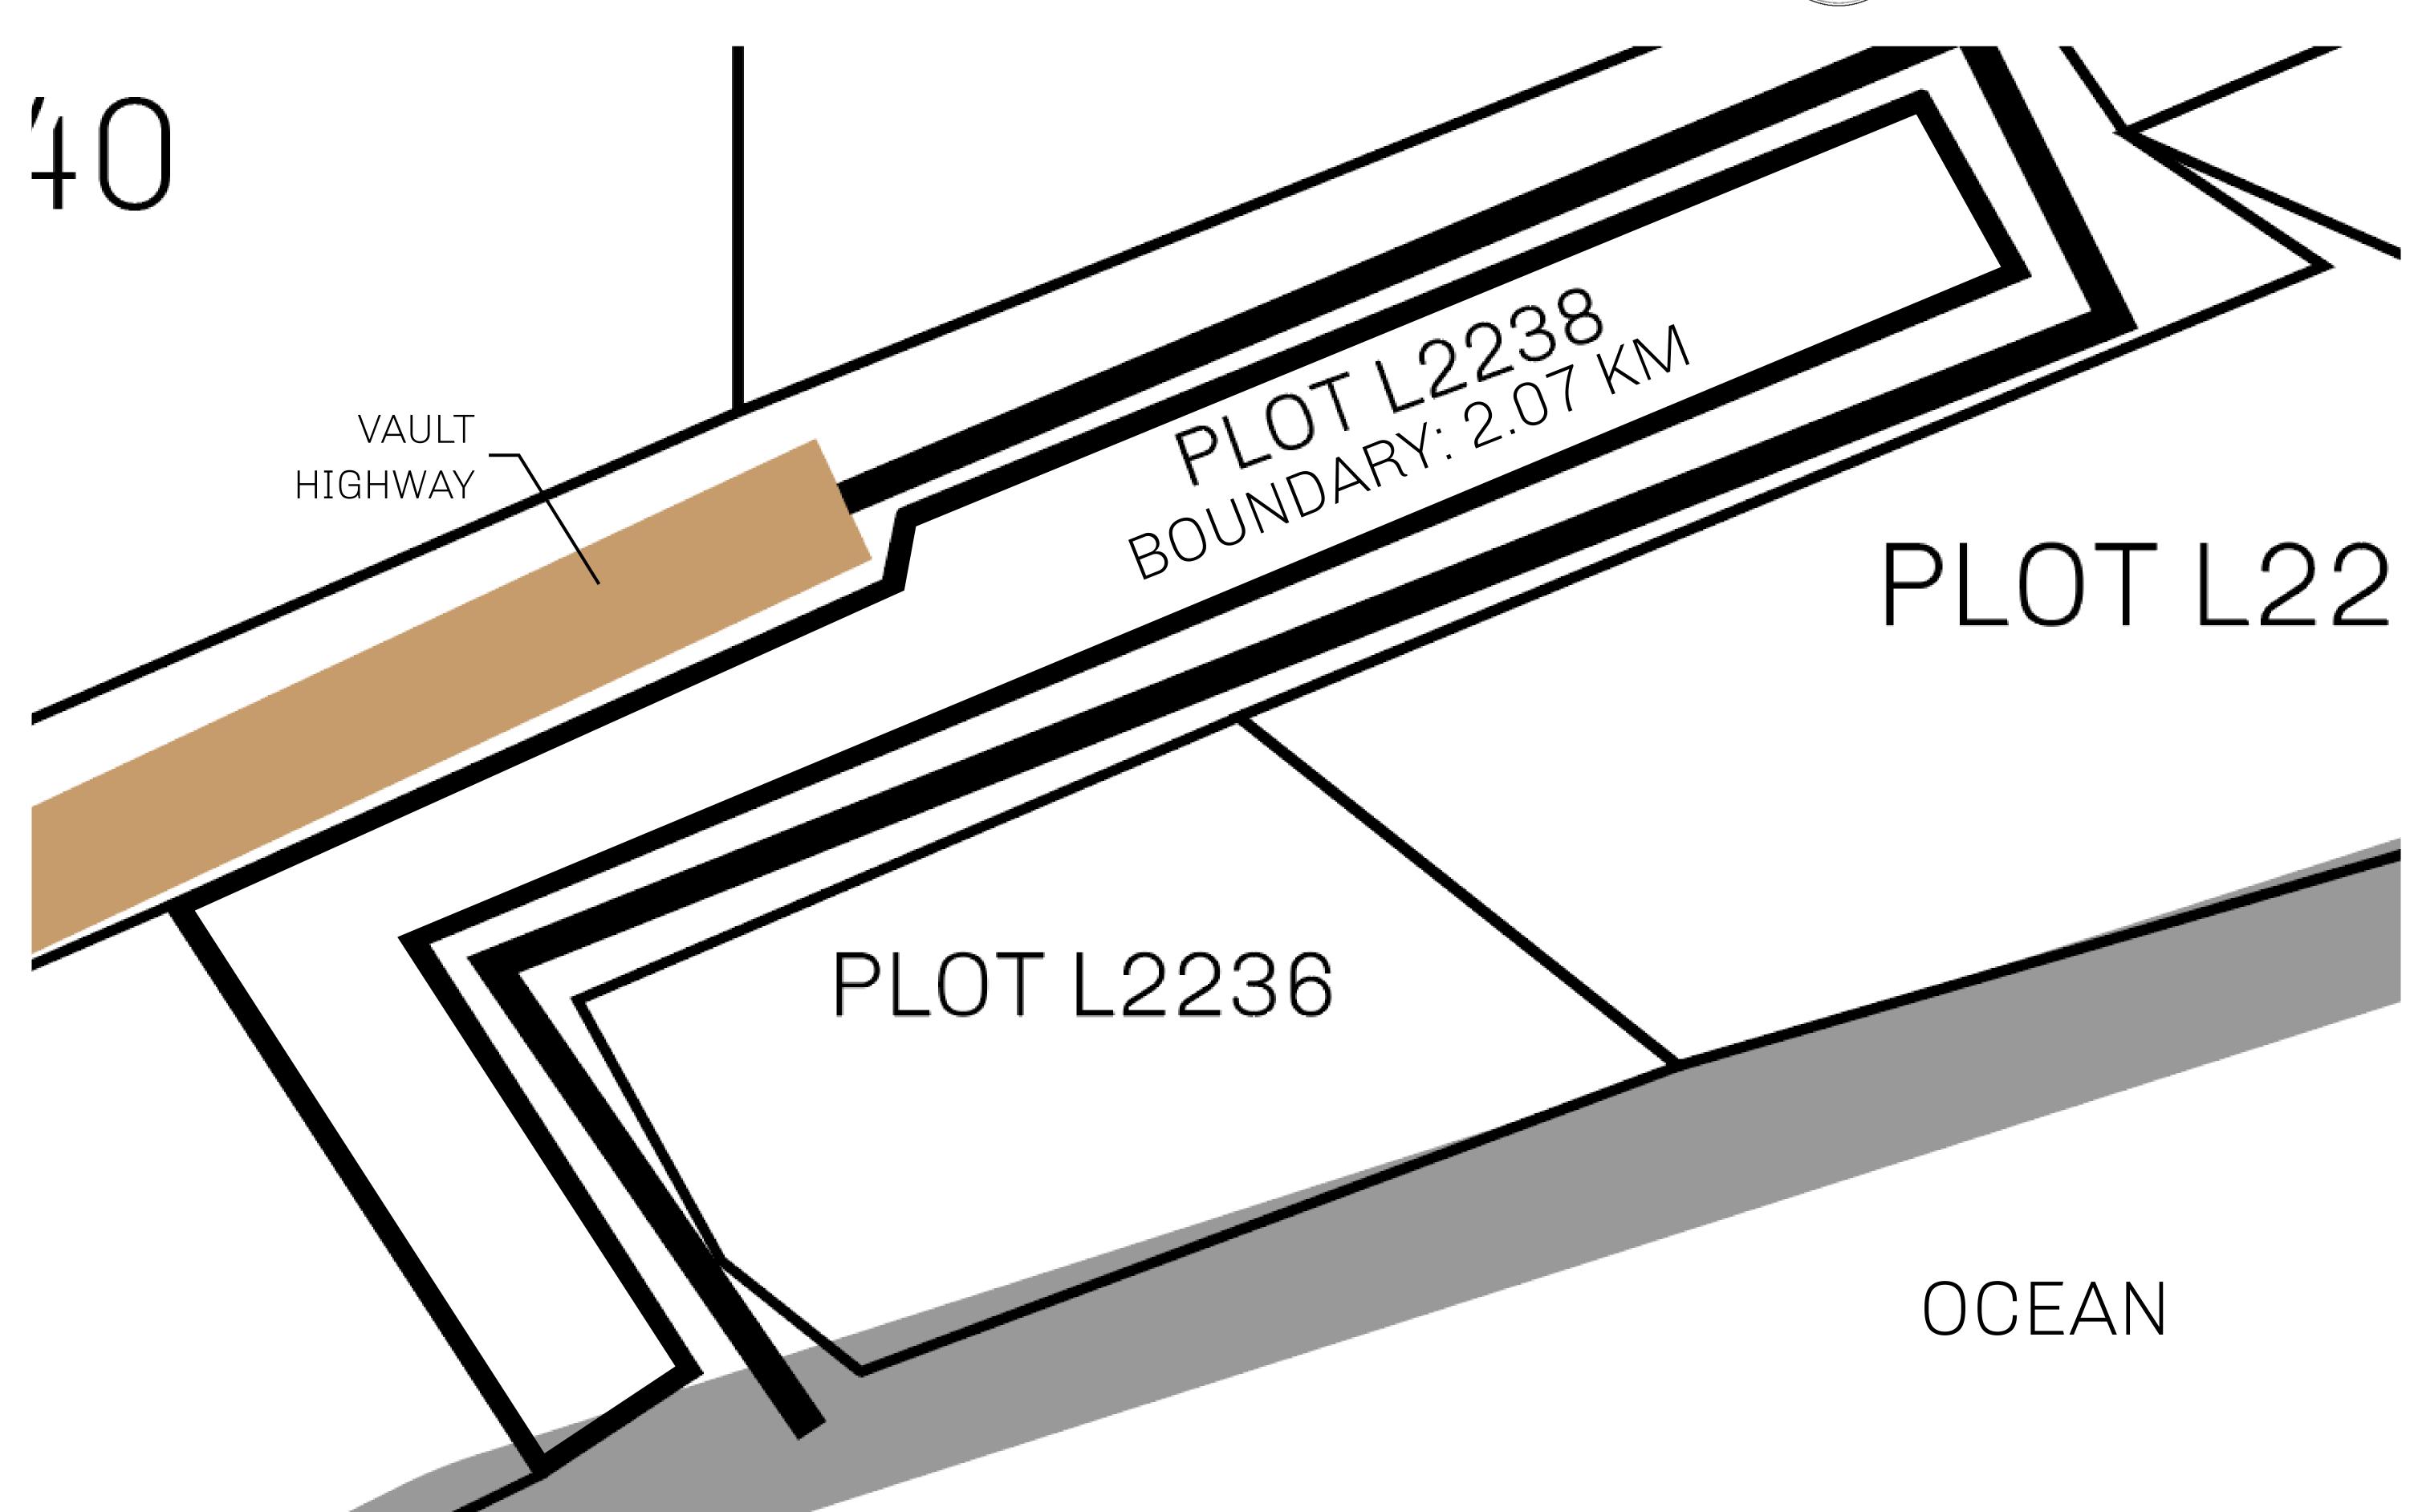

## GEOGRAPHY

COASTLINE 462.64 KM (287.47 MILES)

BORDERS OCEAN, ROYAUME DE SATOSHI, X BY SL & TERRITORIO LTT ST

HIGHEST POINT MOUNT ARES +8120 M

LOWEST POINT NFT PORT 0 M

PLOTS 2284 SCALE 1:50000

| H.M. LNFT Land Registry |                                                     | TITLE NUMBER  L2238-221121                           |             |               |
|-------------------------|-----------------------------------------------------|------------------------------------------------------|-------------|---------------|
|                         |                                                     |                                                      |             |               |
| OWNER ENTITLEMENT       | Type W-GE: Share of 0.3% (rewarded in Credits); Min | of all BUN sales based on number<br>at 4 NFT Stories | er of NFT S | tories minted |