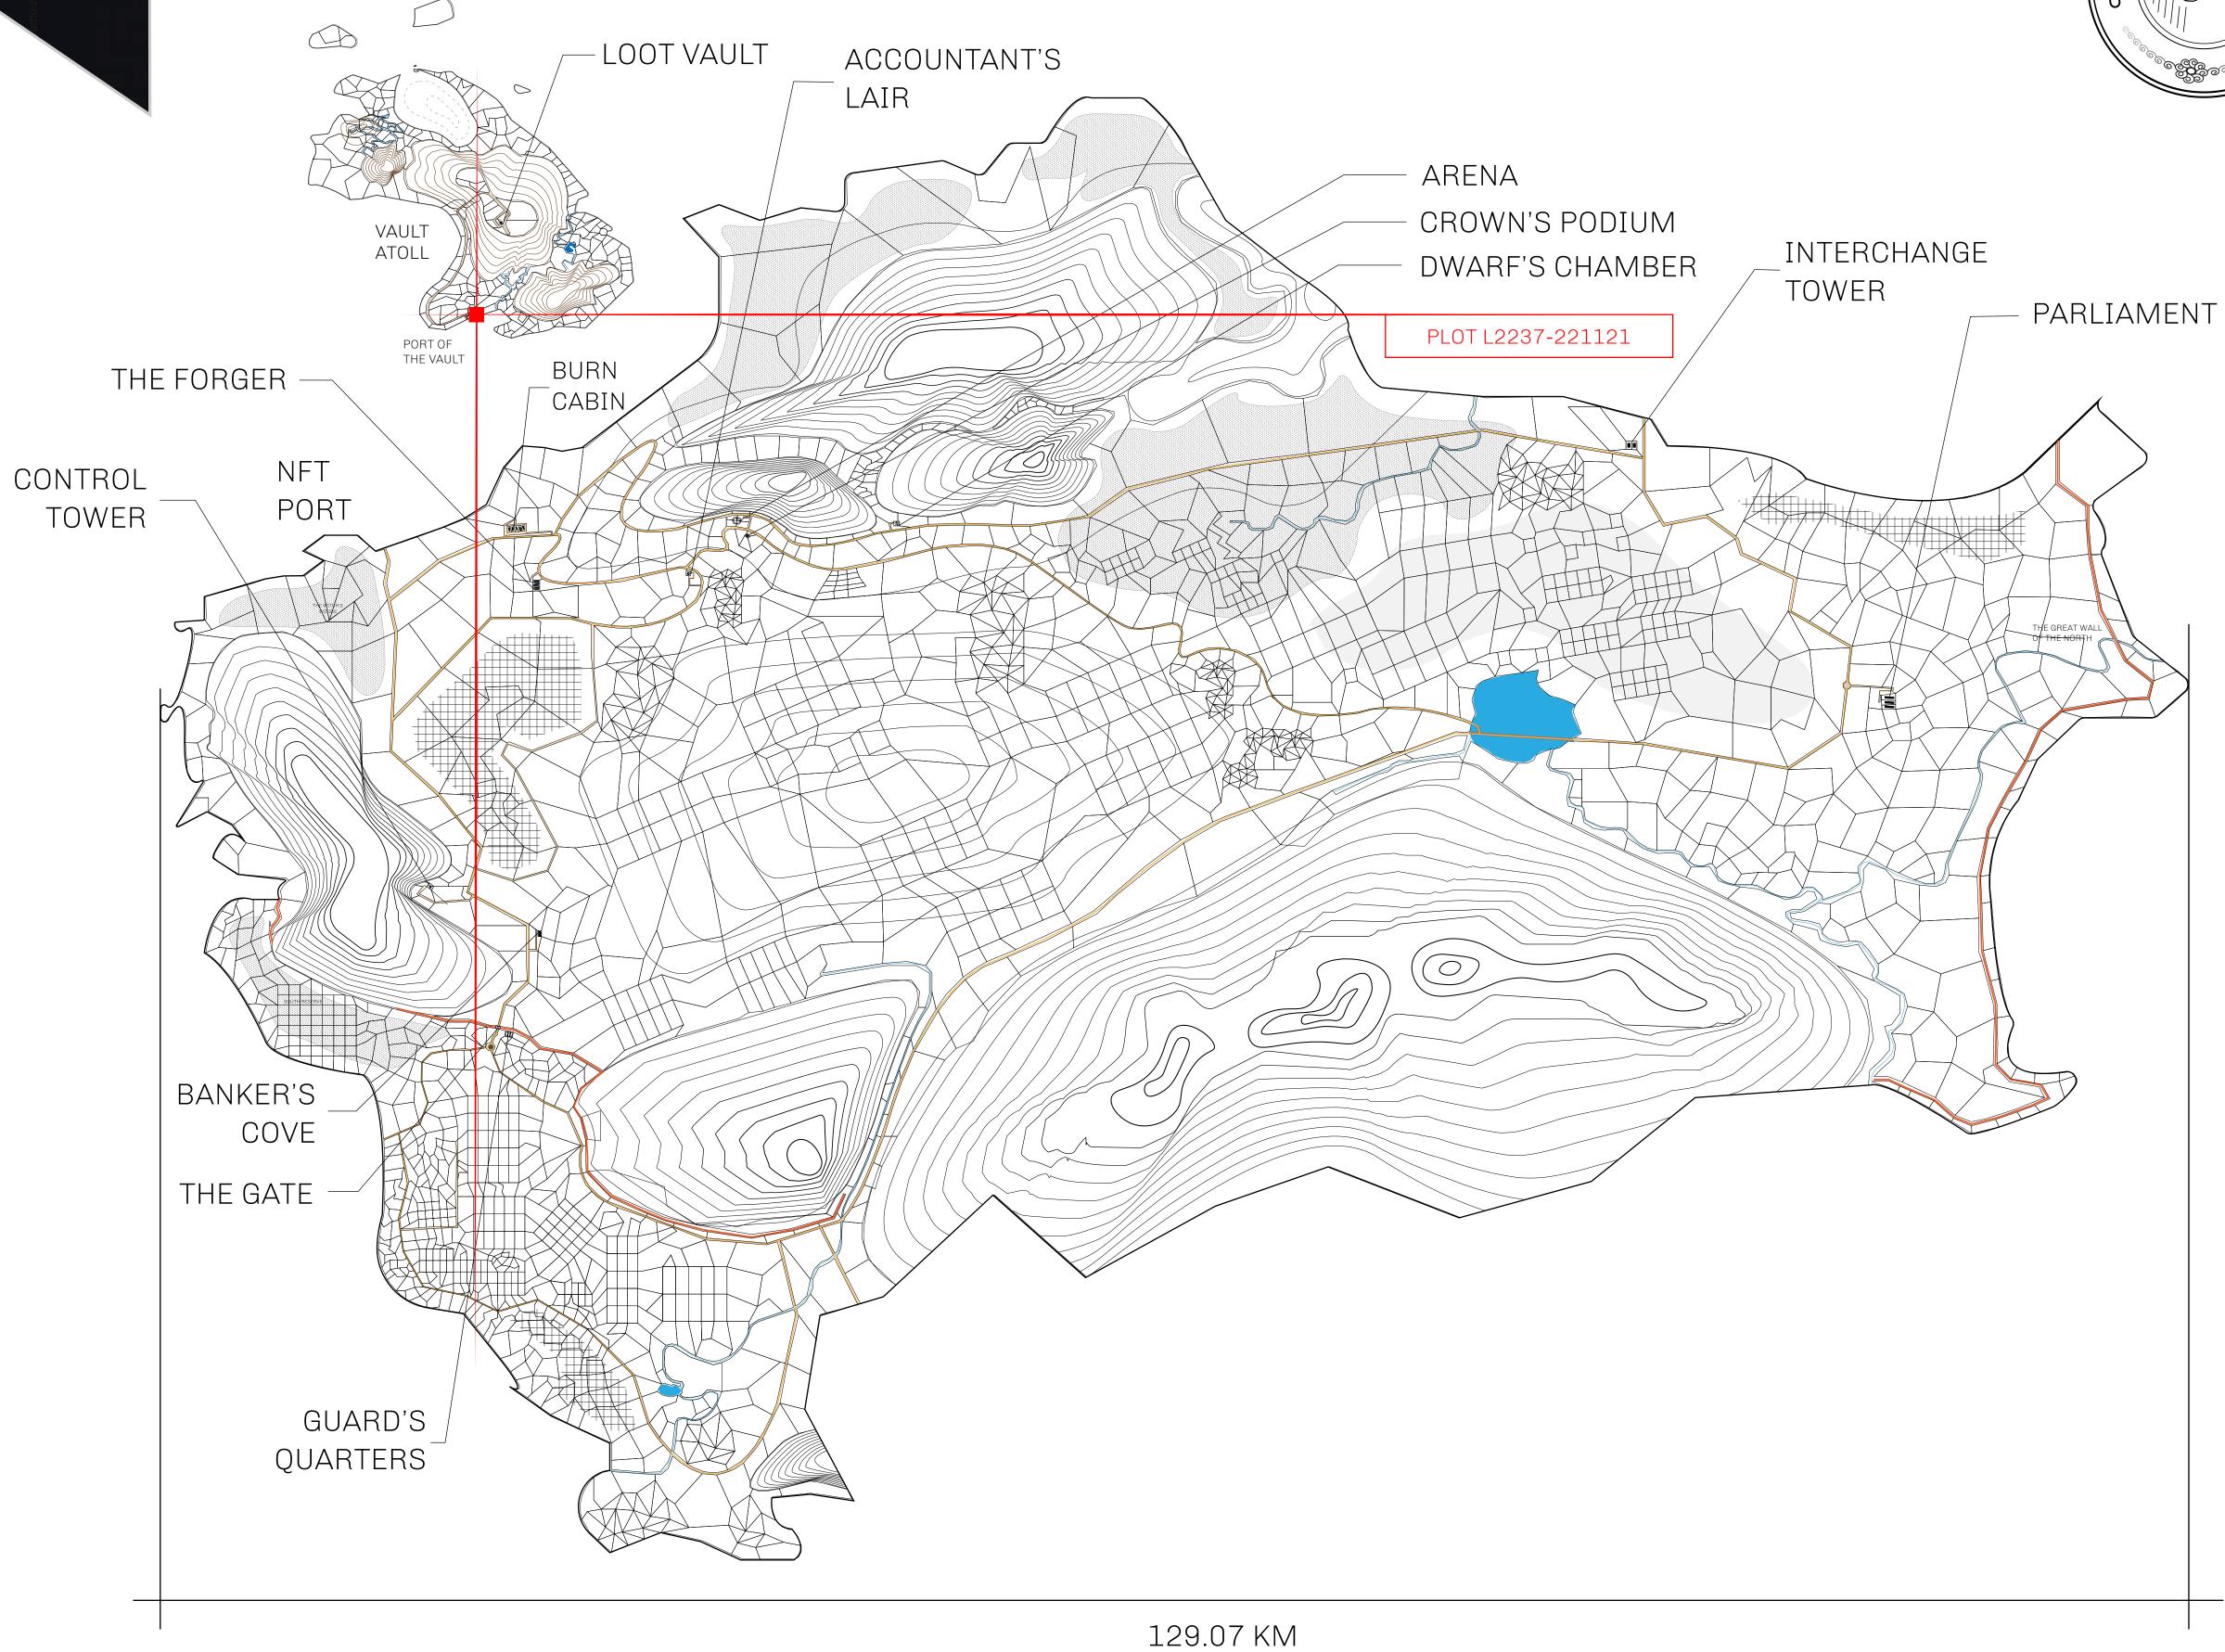

## **GEOGRAPHY**

COASTLINE 462.64 KM (287.47 MILES)

BORDERS OCEAN, ROYAUME DE SATOSHI, X BY SL & TERRITORIO LTT ST

HIGHEST POINT MOUNT ARES +8120 M

LOWEST POINT NFT PORT 0 M

PLOTS 2284 SCALE 1:50000

## H.M. LNFT Land Registry

TITLE NUMBER

L2237-221121

ADMINISTRATIVE AREA

THE GREAT EMPIRE

ISSUED 22 November 2021

SCALE 1/50000

OWNER ENTITLEMENT

Type W-GE: Share of 0.3% of all BUN sales based on number of NFT Stories minted (rewarded in Credits); Mint 4 NFT Stories

OCEAN