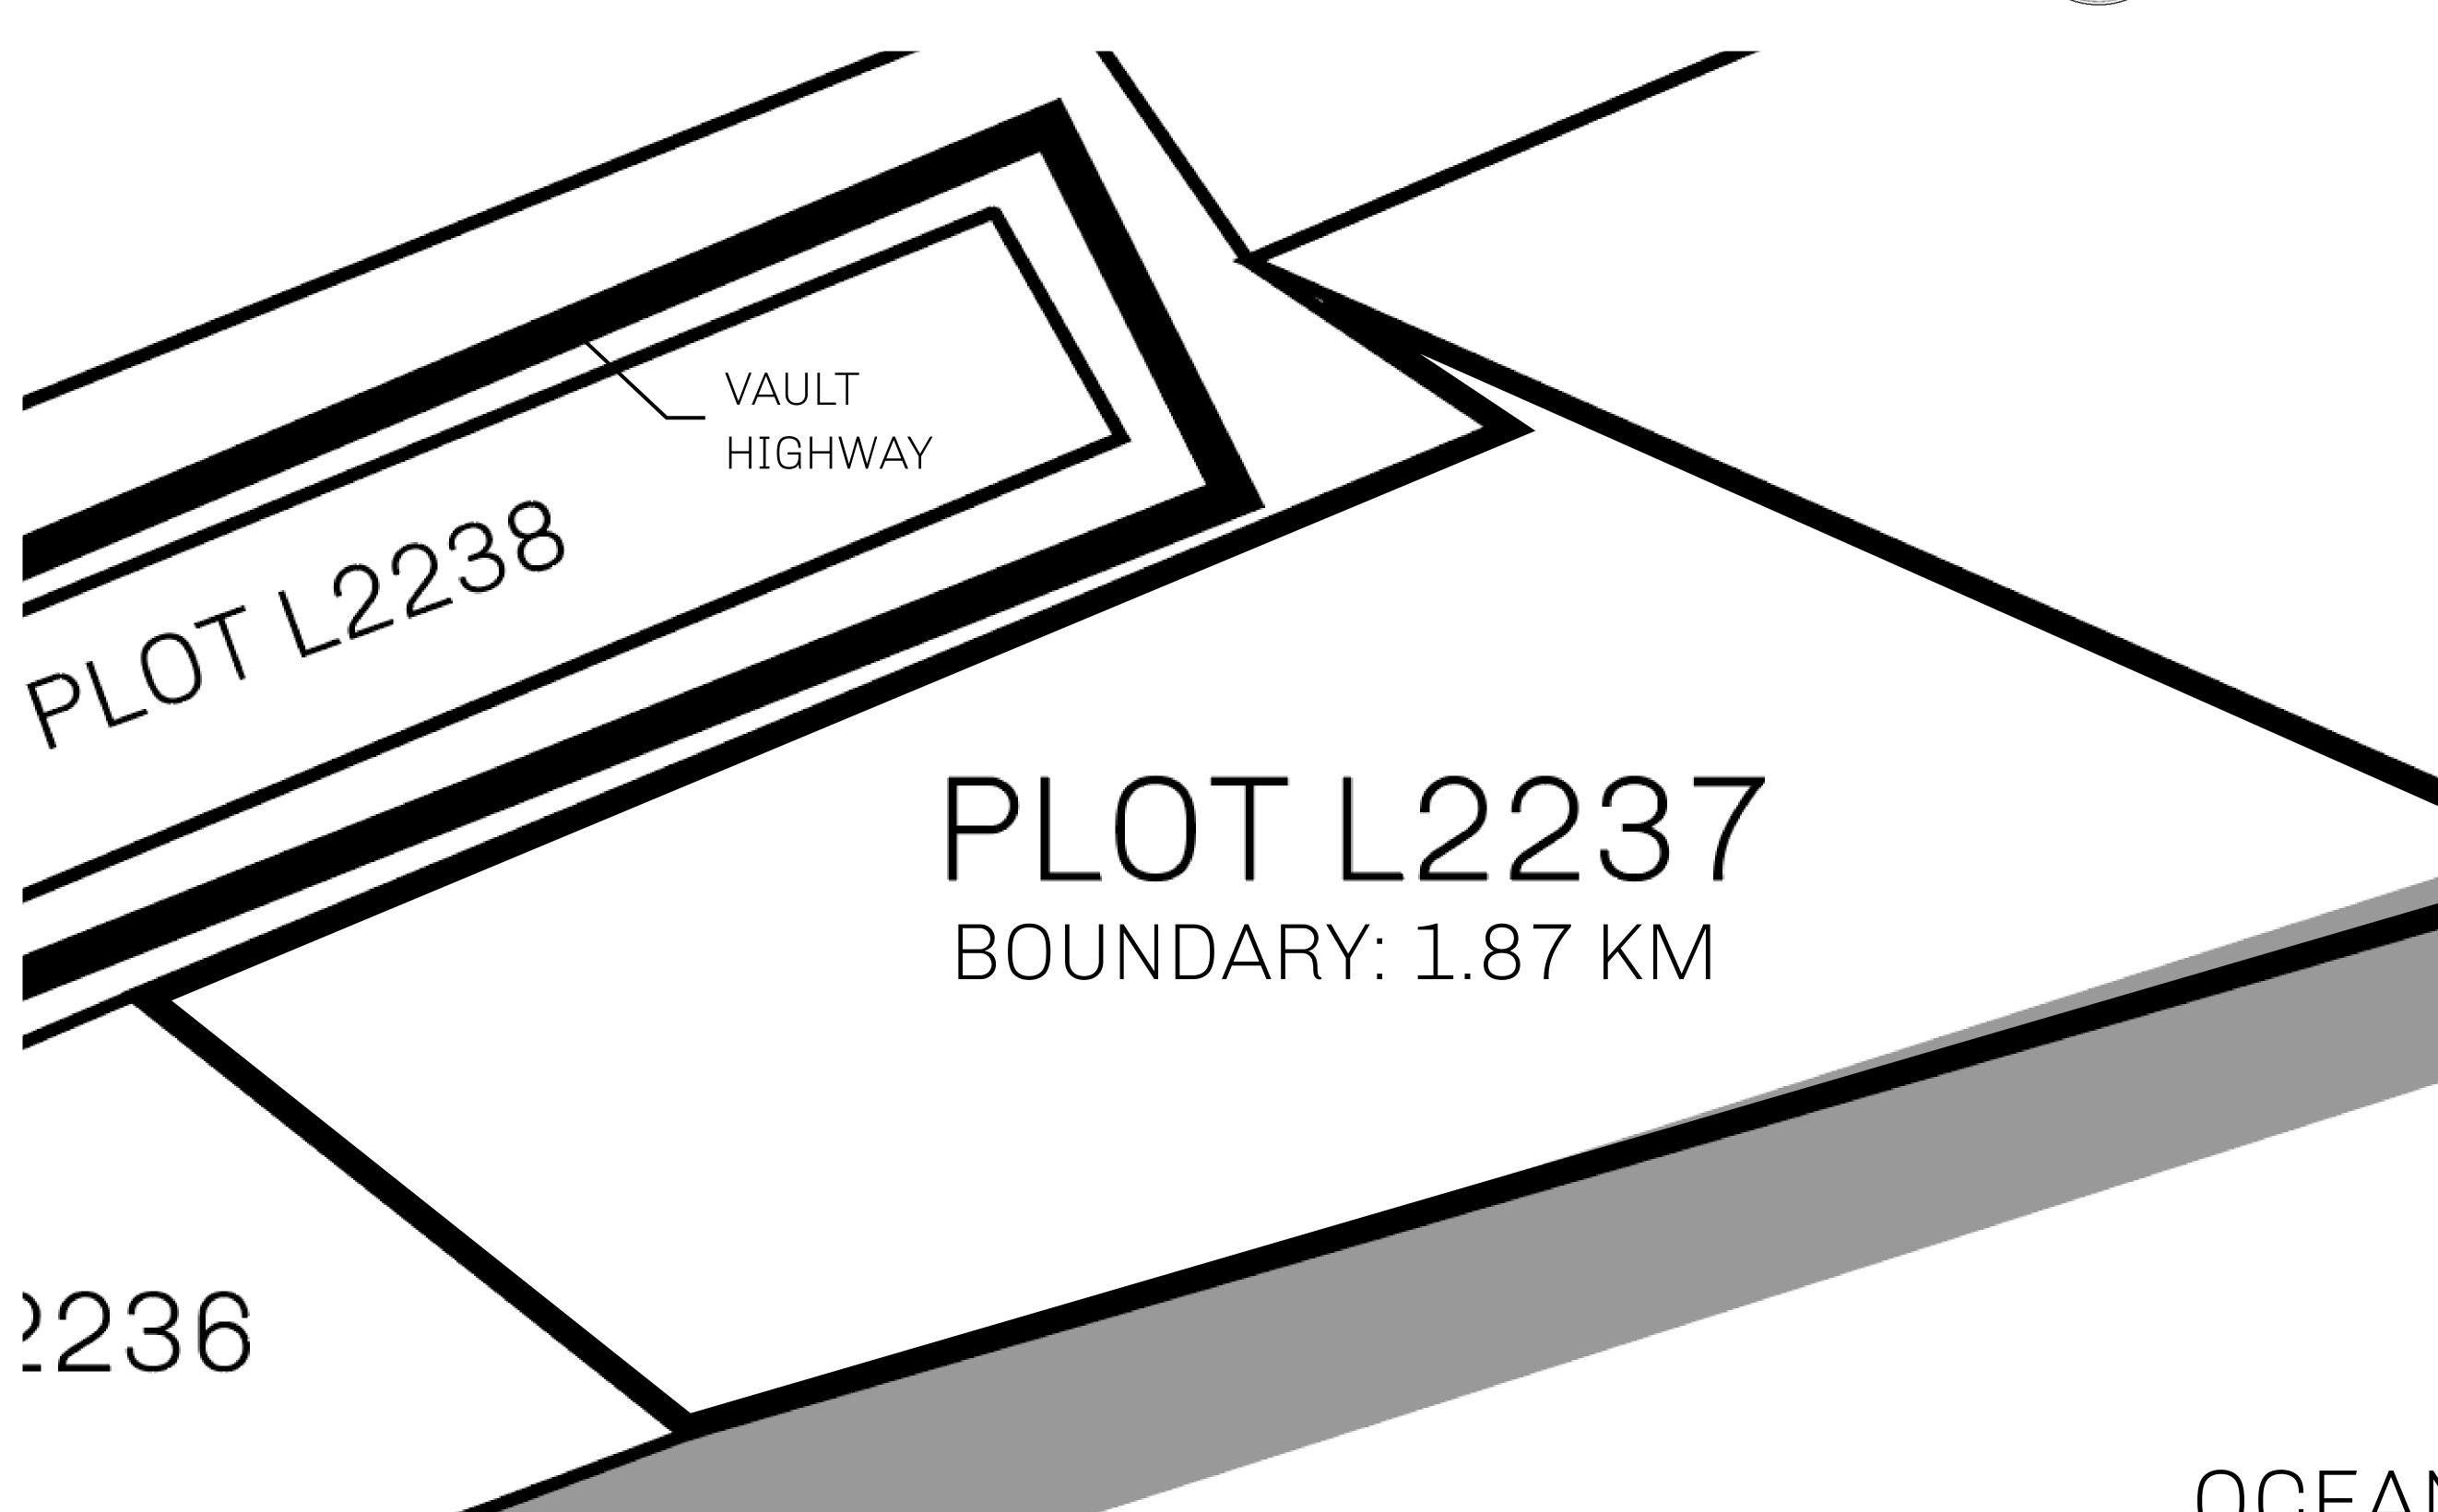

## **GEOGRAPHY**

COASTLINE 462.64 KM (287.47 MILES)

BORDERS OCEAN, ROYAUME DE SATOSHI, X BY SL & TERRITORIO LTT ST

HIGHEST POINT MOUNT ARES +8120 M

LOWEST POINT NFT PORT 0 M

PLOTS 2284 SCALE 1:50000

## H.M. LNFT Land Registry

TITLE NUMBER

L2237-221121

ADMINISTRATIVE AREA

THE GREAT EMPIRE

ISSUED 22 November 2021

SCALE 1/50000

OWNER ENTITLEMENT

Type W-GE: Share of 0.3% of all BUN sales based on number of NFT Stories minted (rewarded in Credits); Mint 4 NFT Stories

OCEAN