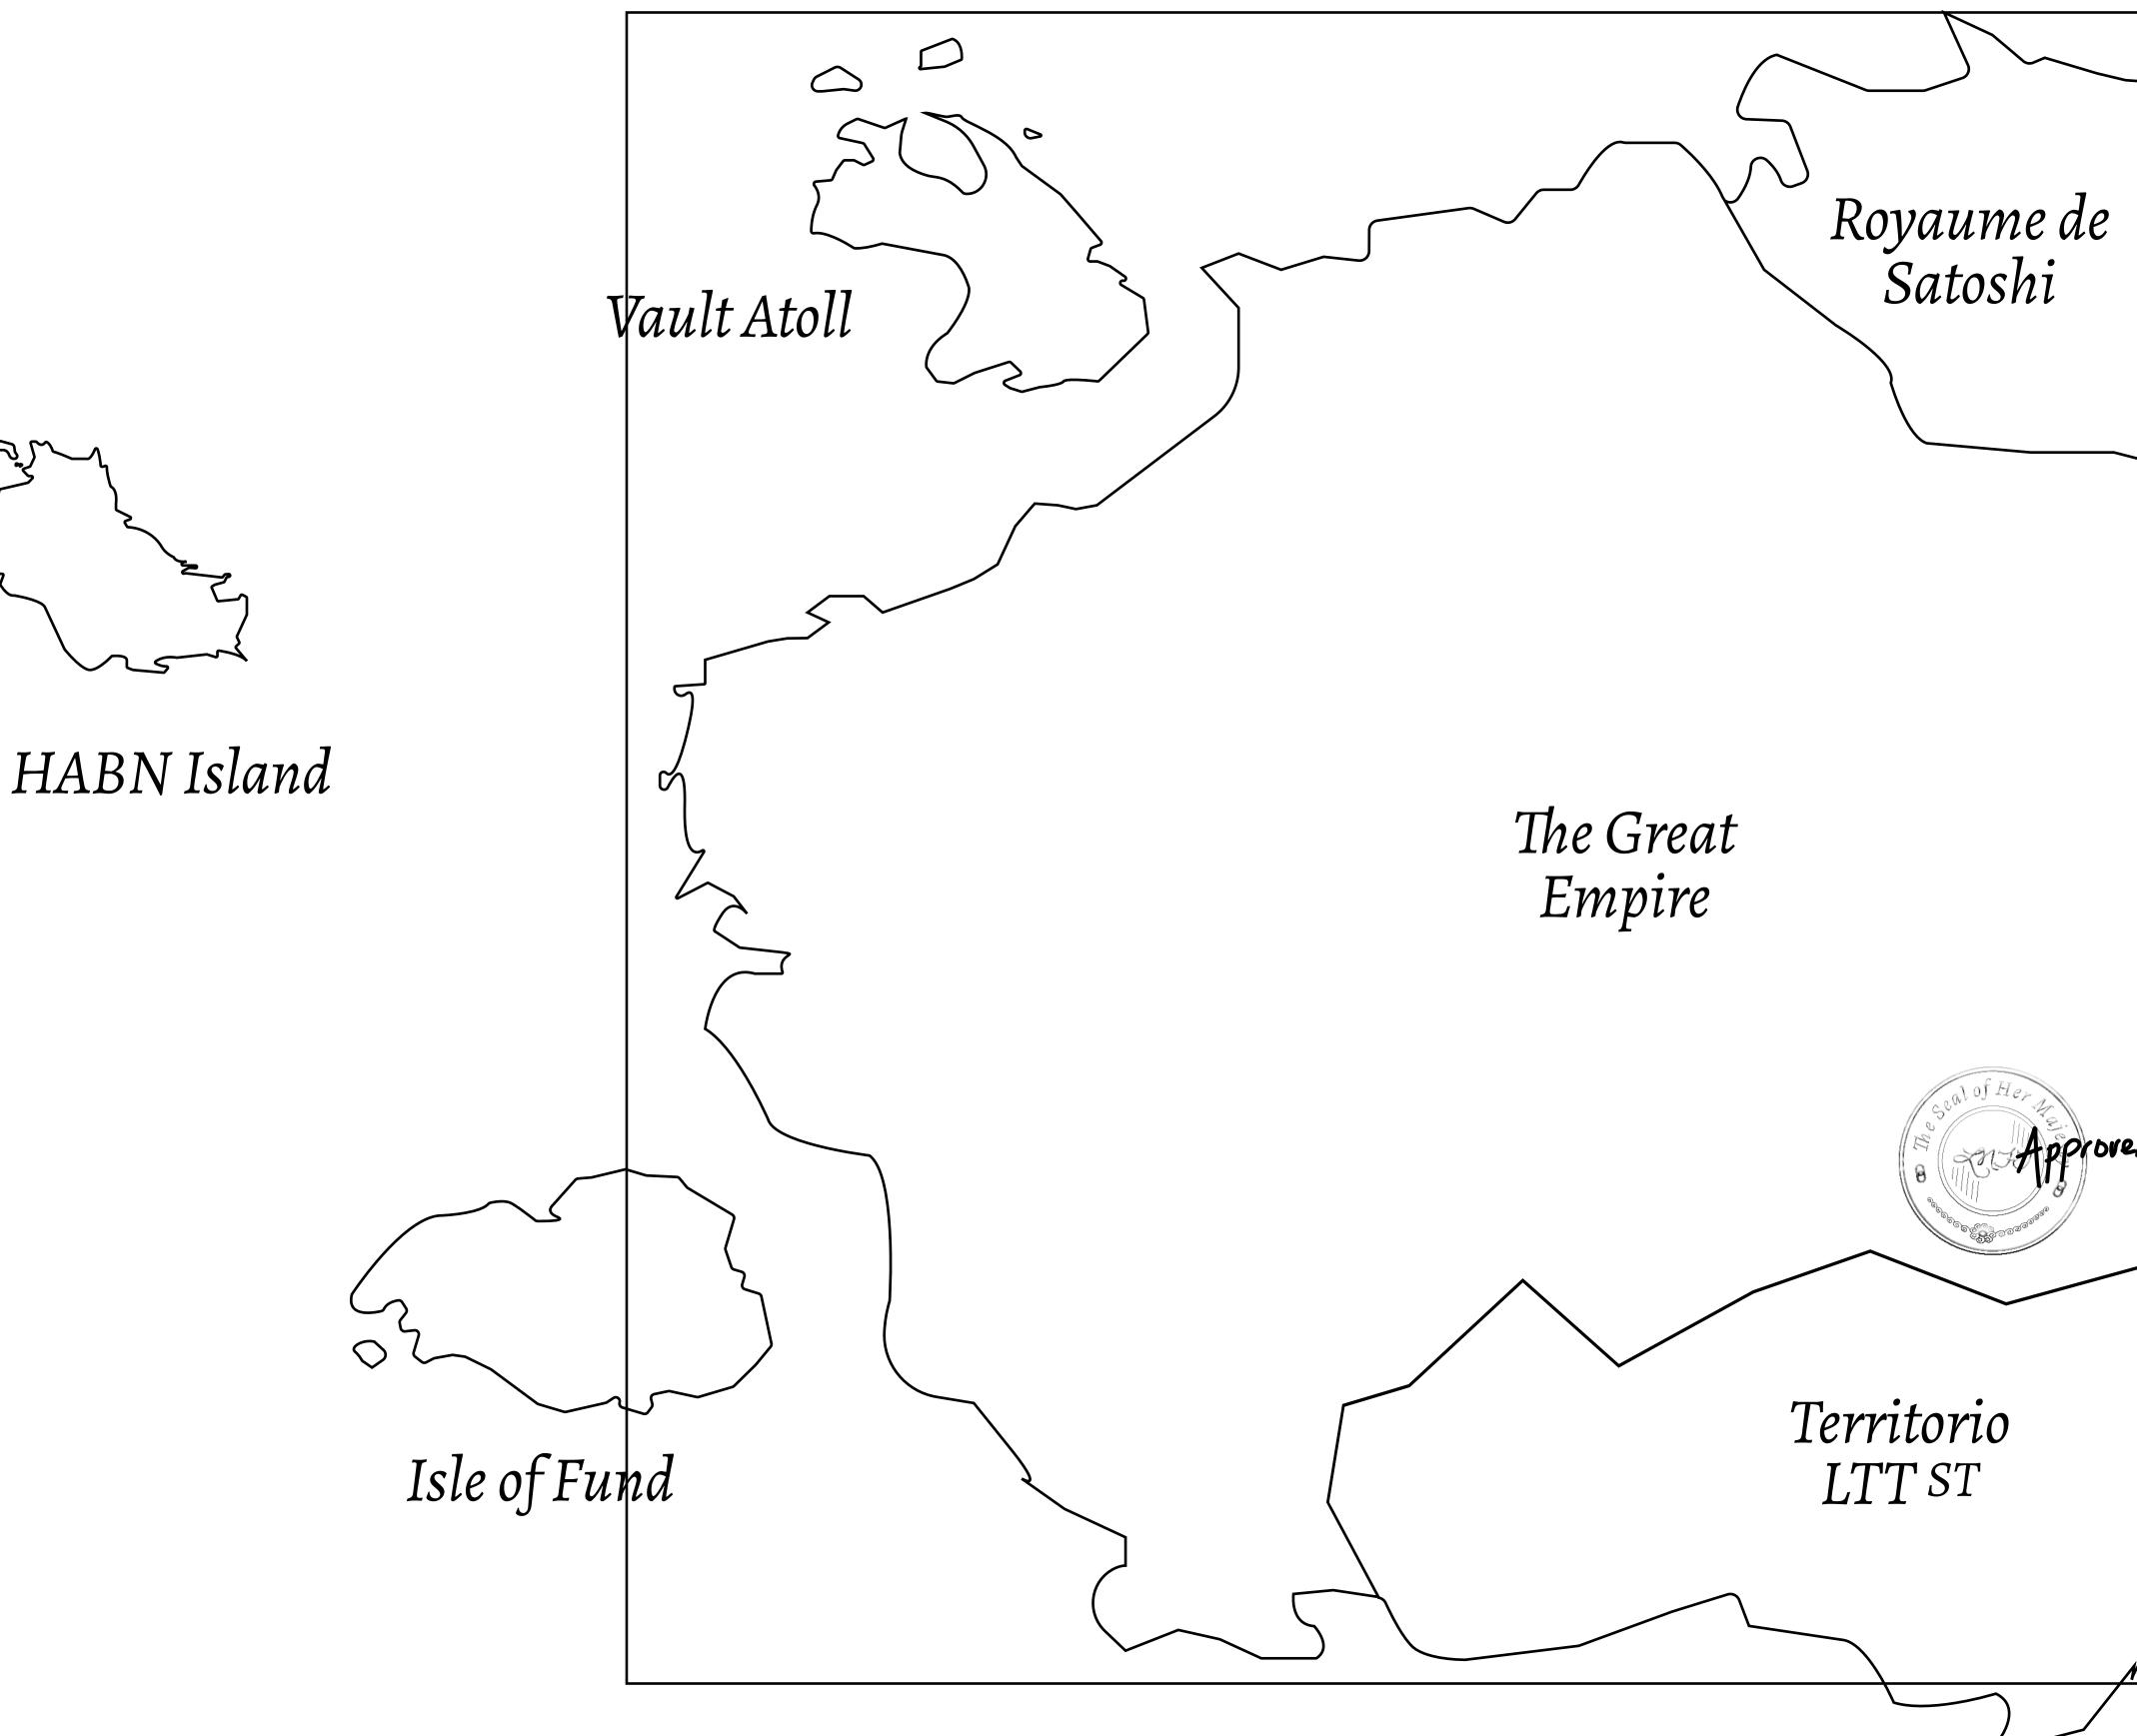

# LOOT NFT WORLD

 $\int$ 















### H.M. LNFT Land Registry

ADMINISTRATIVE AREA

OWNER ENTITLEMENT

THE GREAT

Type W-GE: SI (rewarded in C



|                                 |              | TITLE                        | NUMBER       |           |         |
|---------------------------------|--------------|------------------------------|--------------|-----------|---------|
| y                               | L2236-221121 |                              |              |           |         |
| EMPIRE                          | ISSUED       | 22 November 2021             | Jo.J.        | SCALE     | 1/50000 |
| Share of 0.3%<br>Credits); Mint |              | sales based on numbe<br>ries | er of NFT St | ories min |         |
|                                 |              | \ <b>-</b>