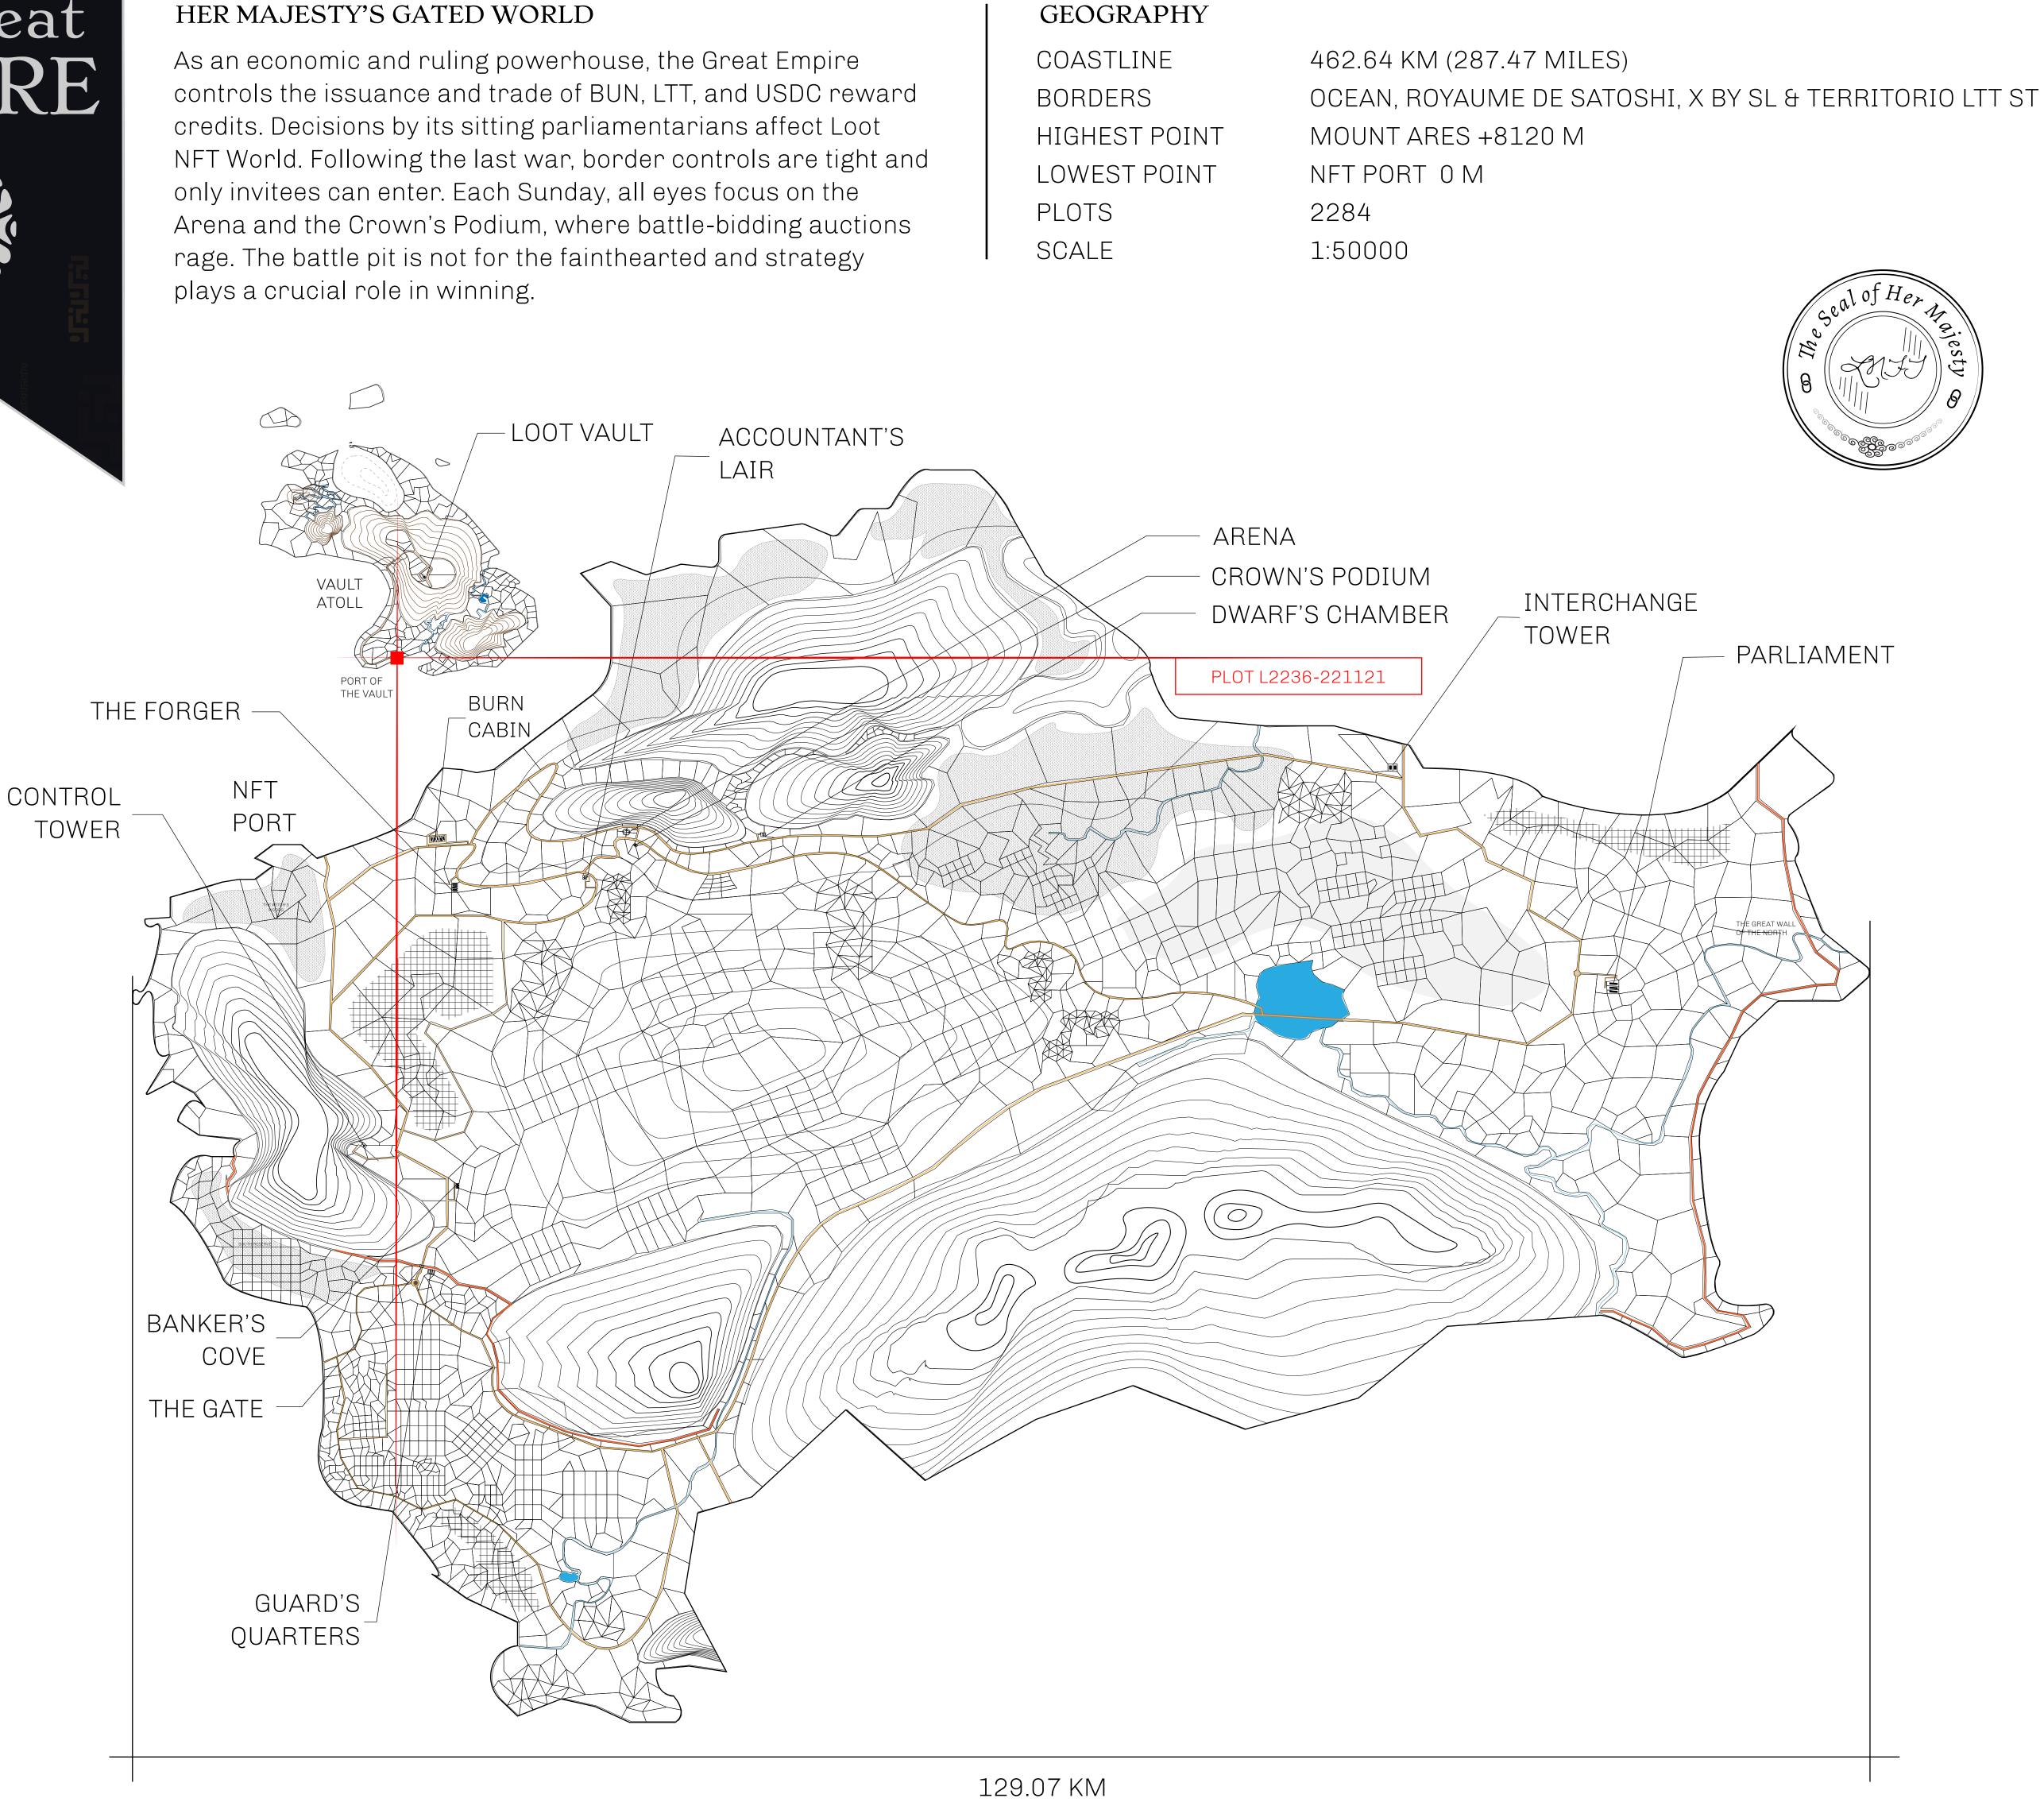

### H.M. LNFT Land Registry

ADMINISTRATIVE AREA

OWNER ENTITLEMENT

THE GREAT

Type W-GE: SI (rewarded in C

|                                 |              | TITLE                        | NUMBER       |           |         |
|---------------------------------|--------------|------------------------------|--------------|-----------|---------|
| y                               | L2236-221121 |                              |              |           |         |
| EMPIRE                          | ISSUED       | 22 November 2021             | Jo.J.        | SCALE     | 1/50000 |
| Share of 0.3%<br>Credits); Mint |              | sales based on numbe<br>ries | er of NFT St | ories min |         |
|                                 |              | \ <b>-</b>                   |              |           | -       |
|                                 |              | •                            |              |           |         |
| !                               |              |                              |              |           |         |
|                                 |              |                              |              |           |         |
|                                 |              |                              |              |           |         |
|                                 |              |                              |              |           |         |
|                                 |              |                              |              |           | -       |
|                                 |              |                              |              |           |         |
|                                 |              | OOO                          | 2            |           |         |
|                                 |              | 2236                         |              |           |         |
| )UND/                           | ARY:         | 1.03 KM                      |              |           |         |
|                                 |              |                              |              |           |         |
|                                 |              |                              |              |           |         |
|                                 |              |                              |              |           |         |
|                                 |              |                              |              |           |         |
|                                 |              |                              |              |           |         |
|                                 |              |                              |              |           |         |