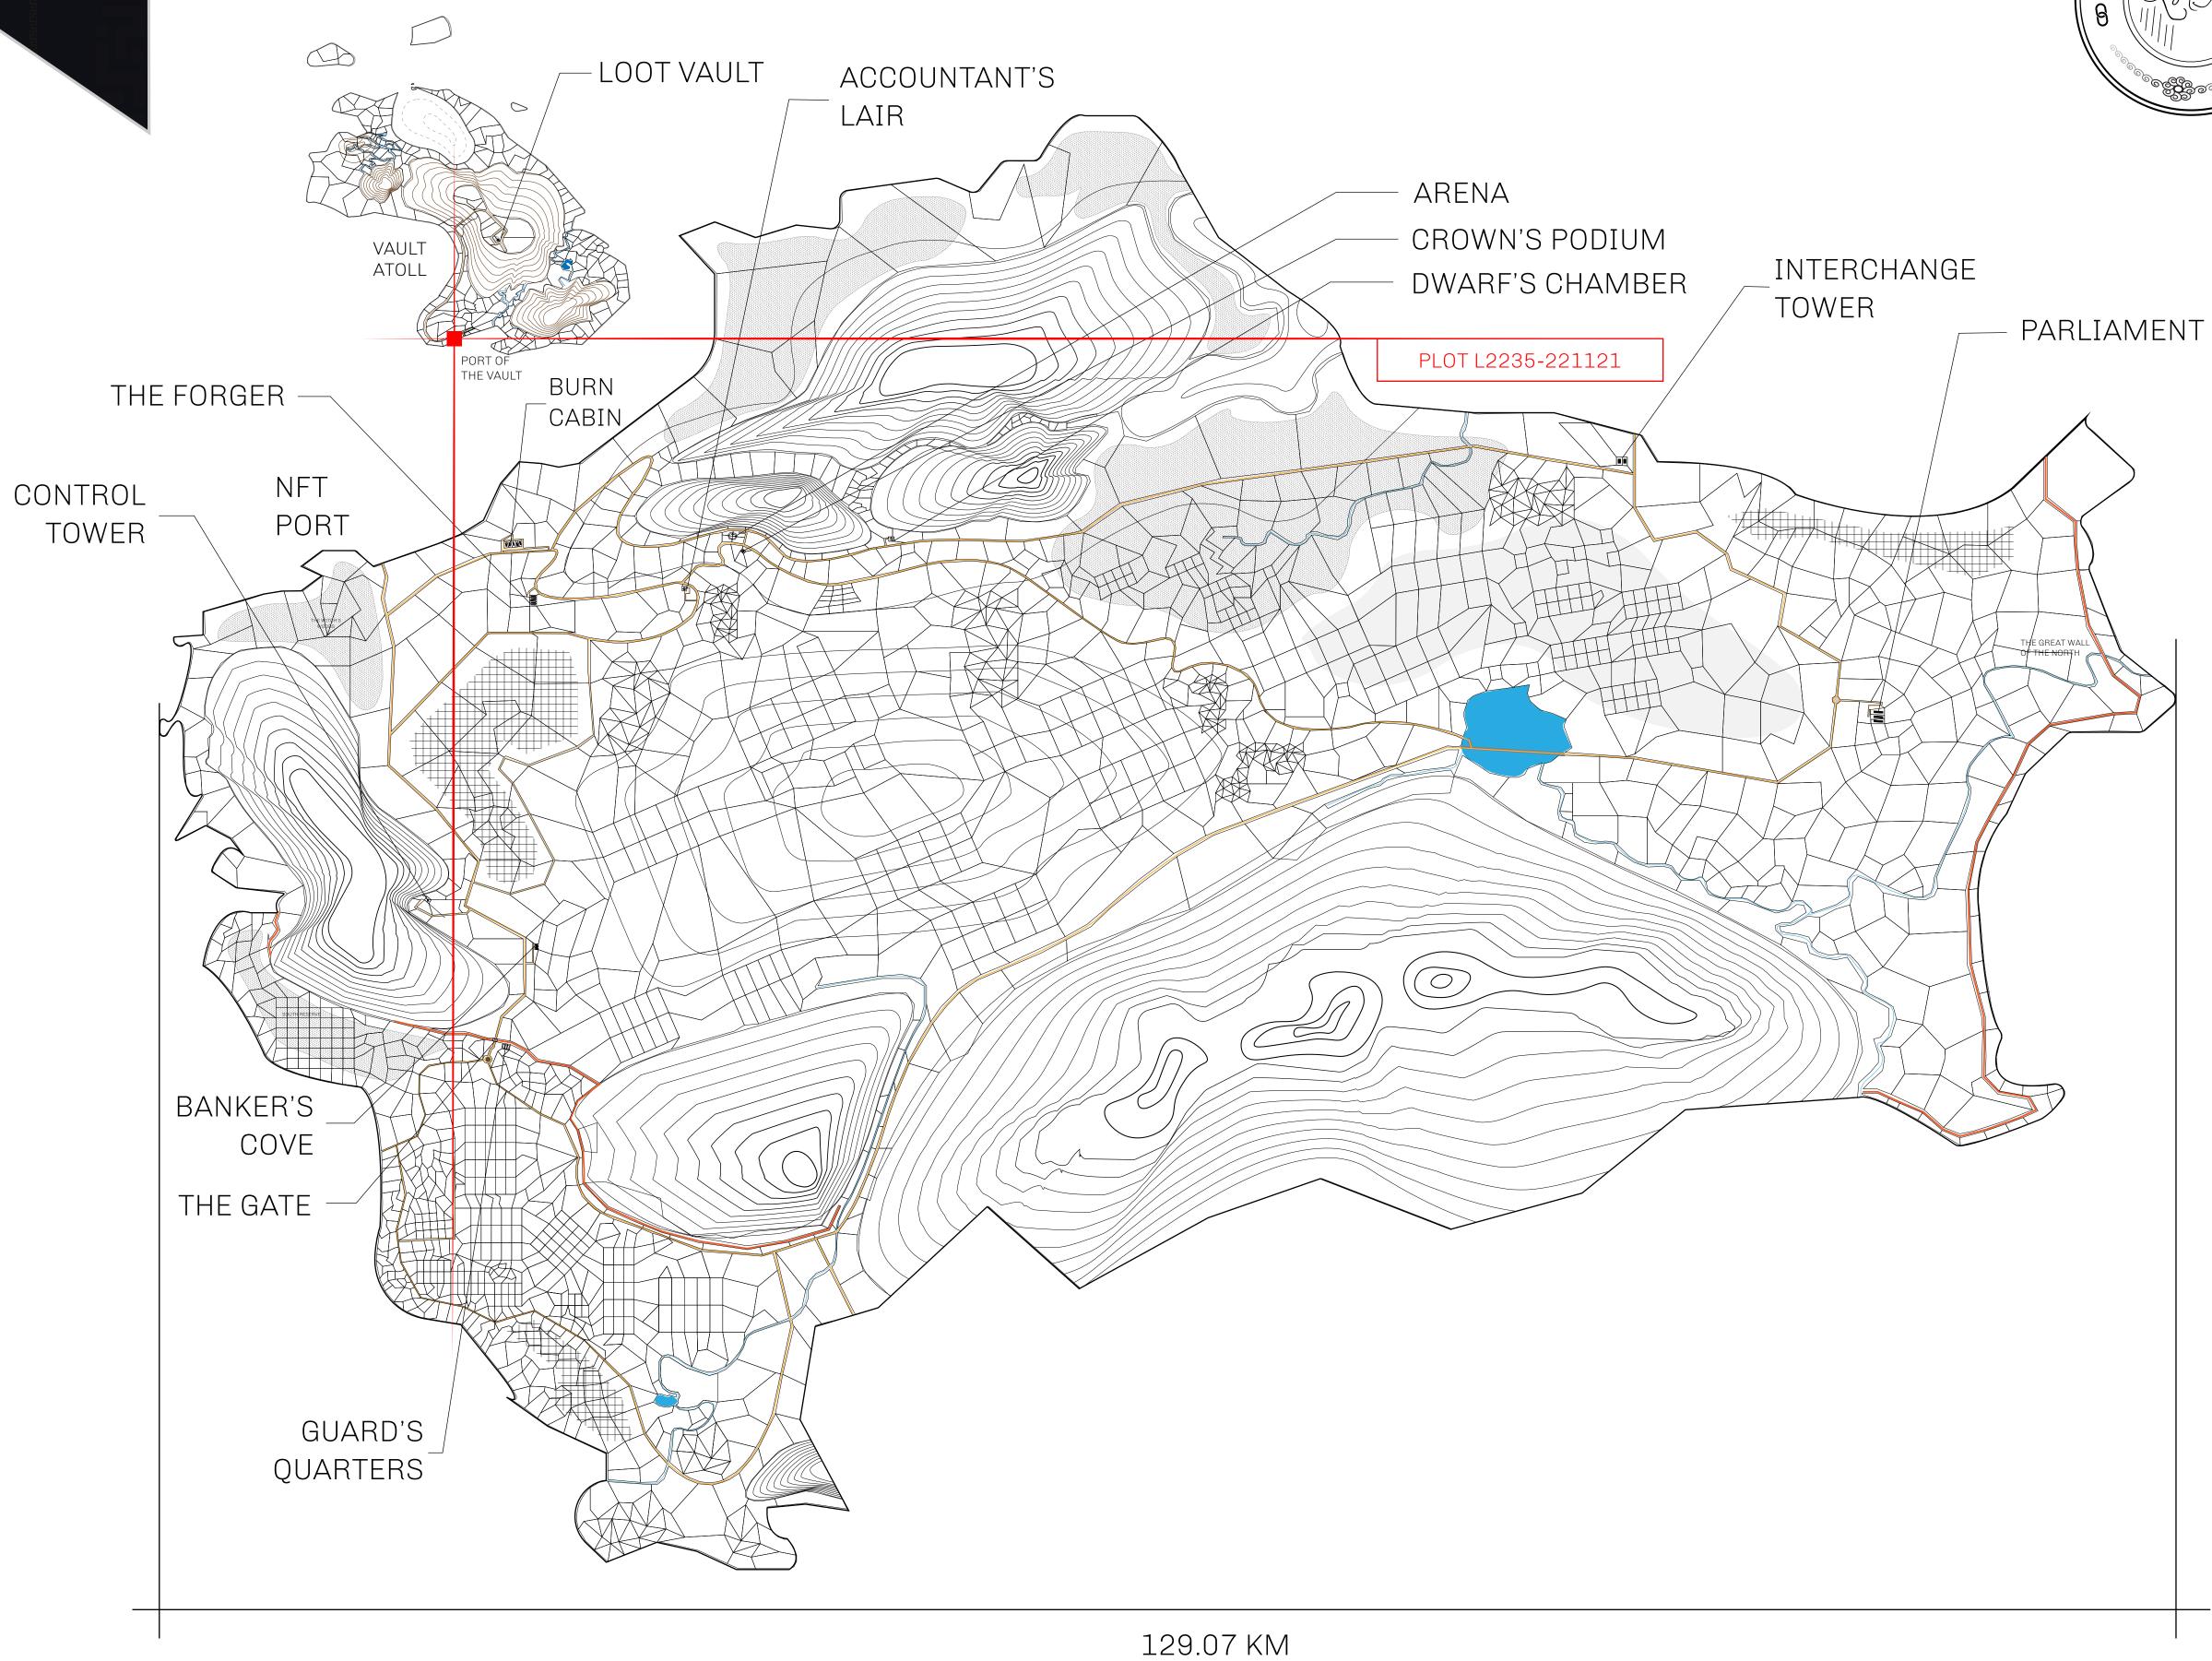

## **GEOGRAPHY**

COASTLINE 462.64 KM (287.47 MILES)

BORDERS OCEAN, ROYAUME DE SATOSHI, X BY SL & TERRITORIO LTT ST

HIGHEST POINT MOUNT ARES +8120 M

LOWEST POINT NFT PORT 0 M

PLOTS 2284 SCALE 1:50000

## H.M. LNFT Land Registry

TITLE NUMBER

L2235-221121

ADMINISTRATIVE AREA

THE GREAT EMPIRE

ISSUED 22 November 2021

SCALE 1/50000

OWNER ENTITLEMENT

Type W-GE: Share of 0.3% of all BUN sales based on number of NFT Stories minted (rewarded in Credits); Mint 4 NFT Stories

VAULT HIGHWAY PLOT L2241 PLOT L2235 BOUNDARY: 3.47 KM OCEAN