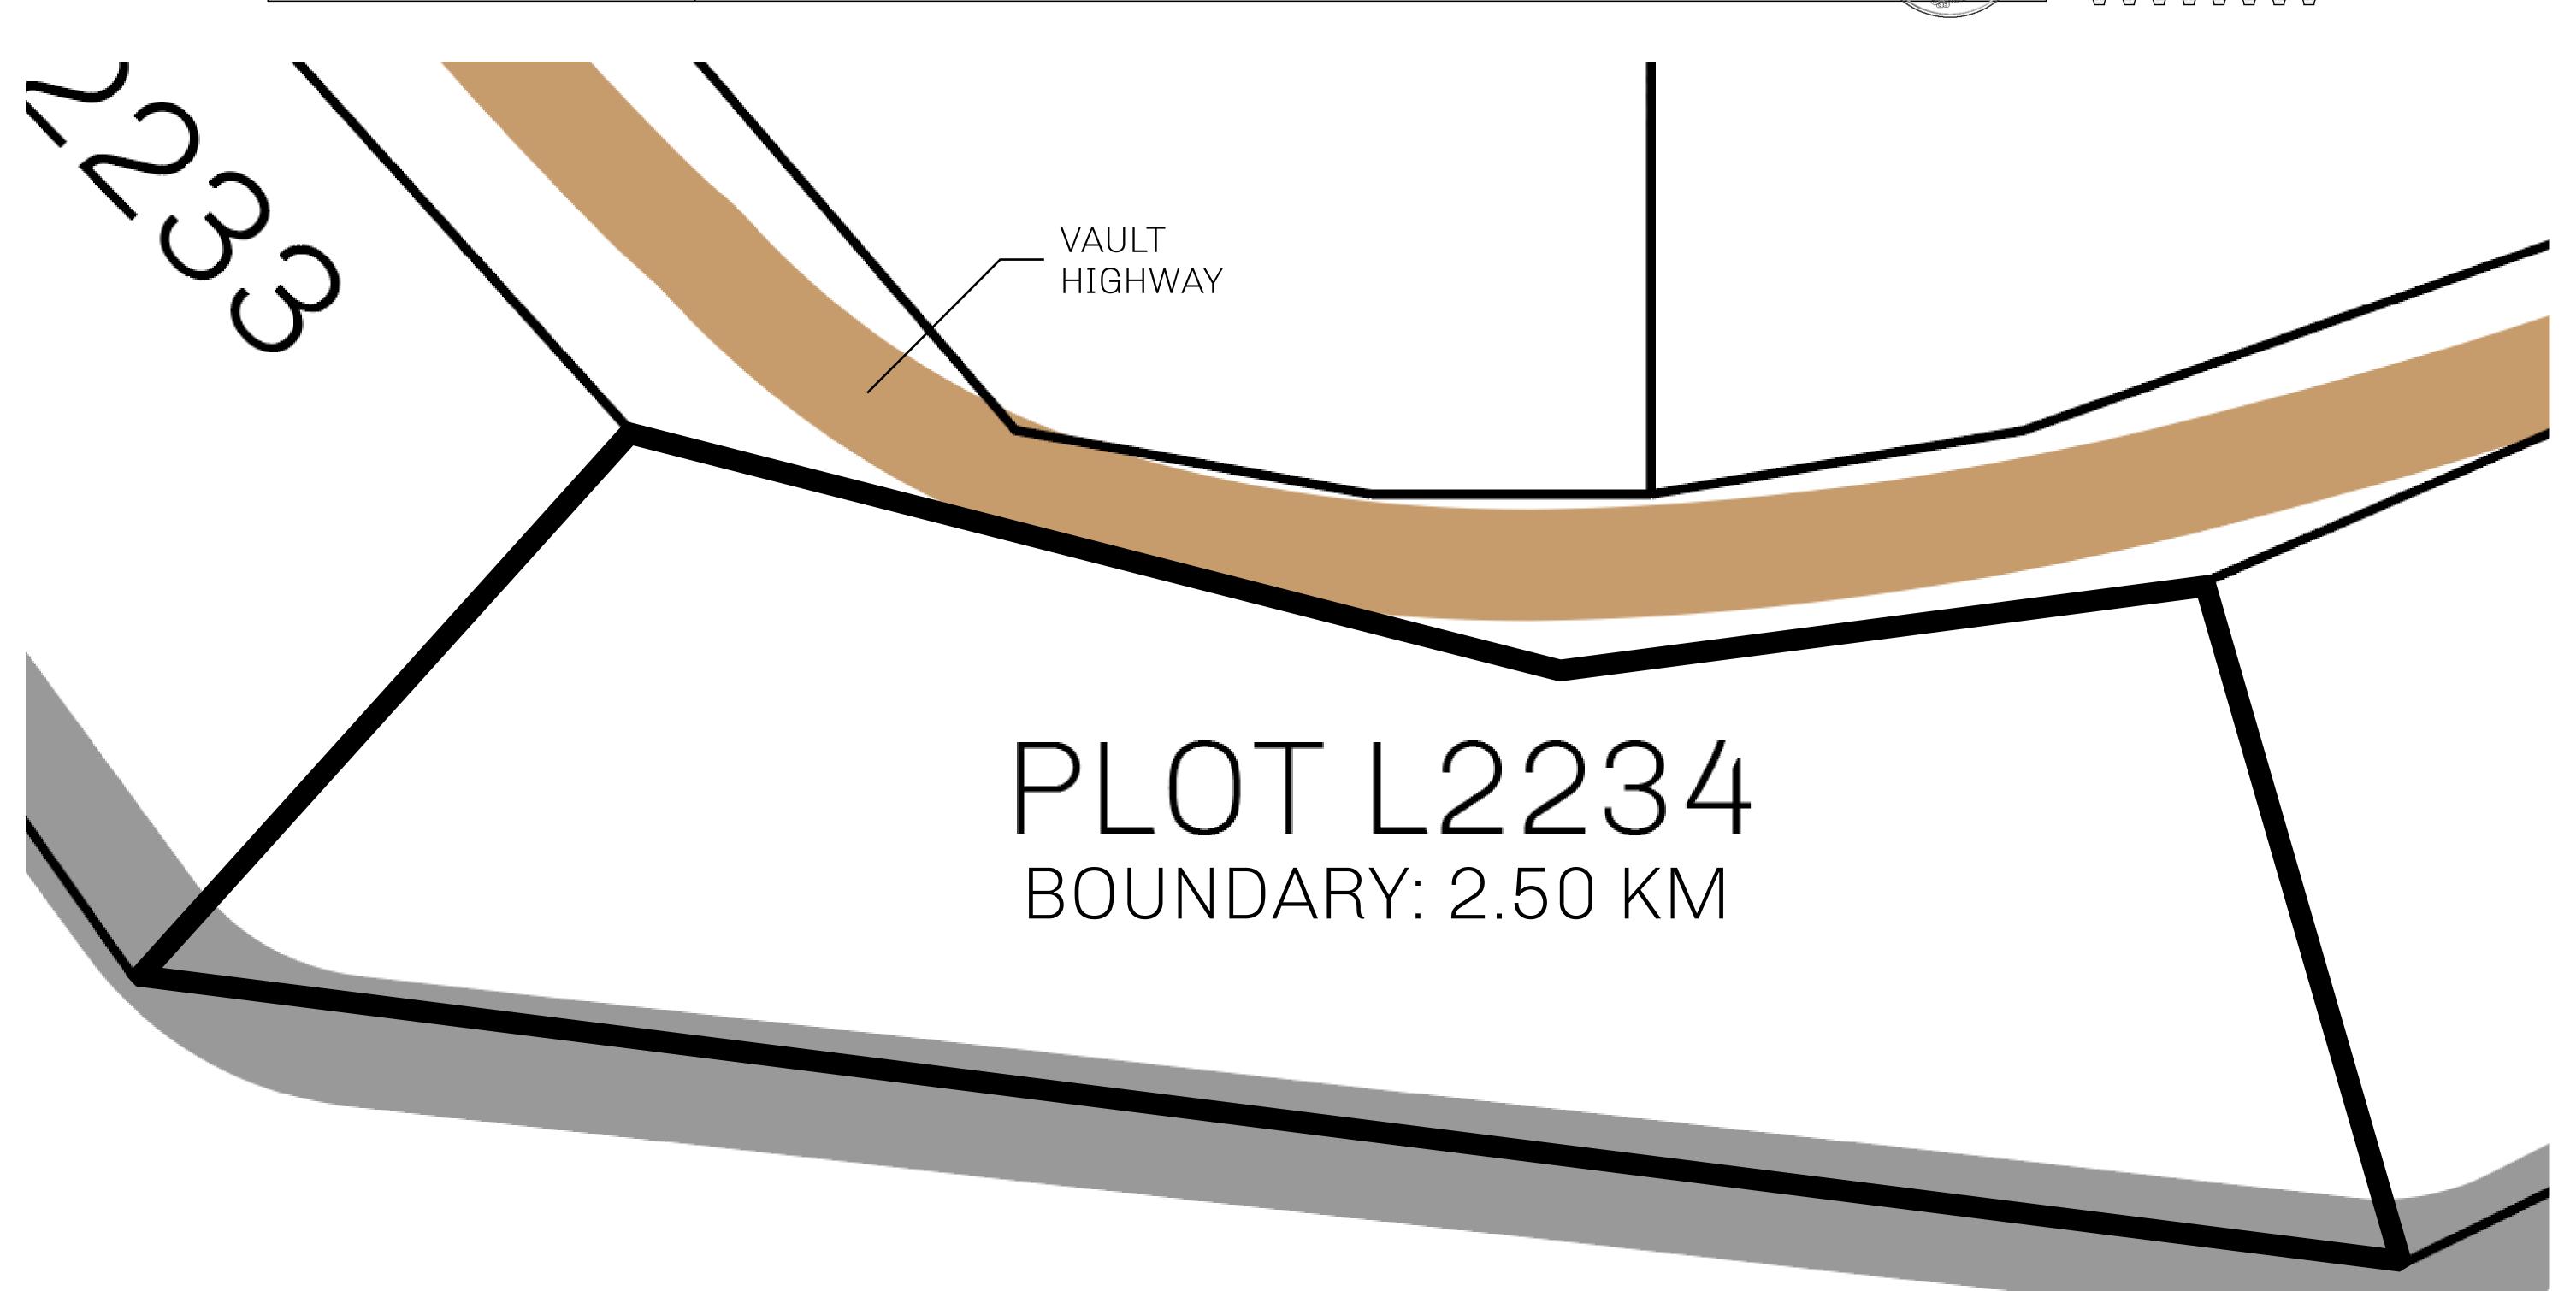

## H.M. LNFT Land Registry

L2234-221121

TITLE NUMBER

ADMINISTRATIVE AREA

THE GREAT EMPIRE

ISSUED 22 November 2021

SCALE 1/50000

OWNER ENTITLEMENT

Type W-GE: Share of 0.3% of all BUN sales based on number of NFT Stories minted (rewarded in Credits); Mint 4 NFT Stories

OCEAN