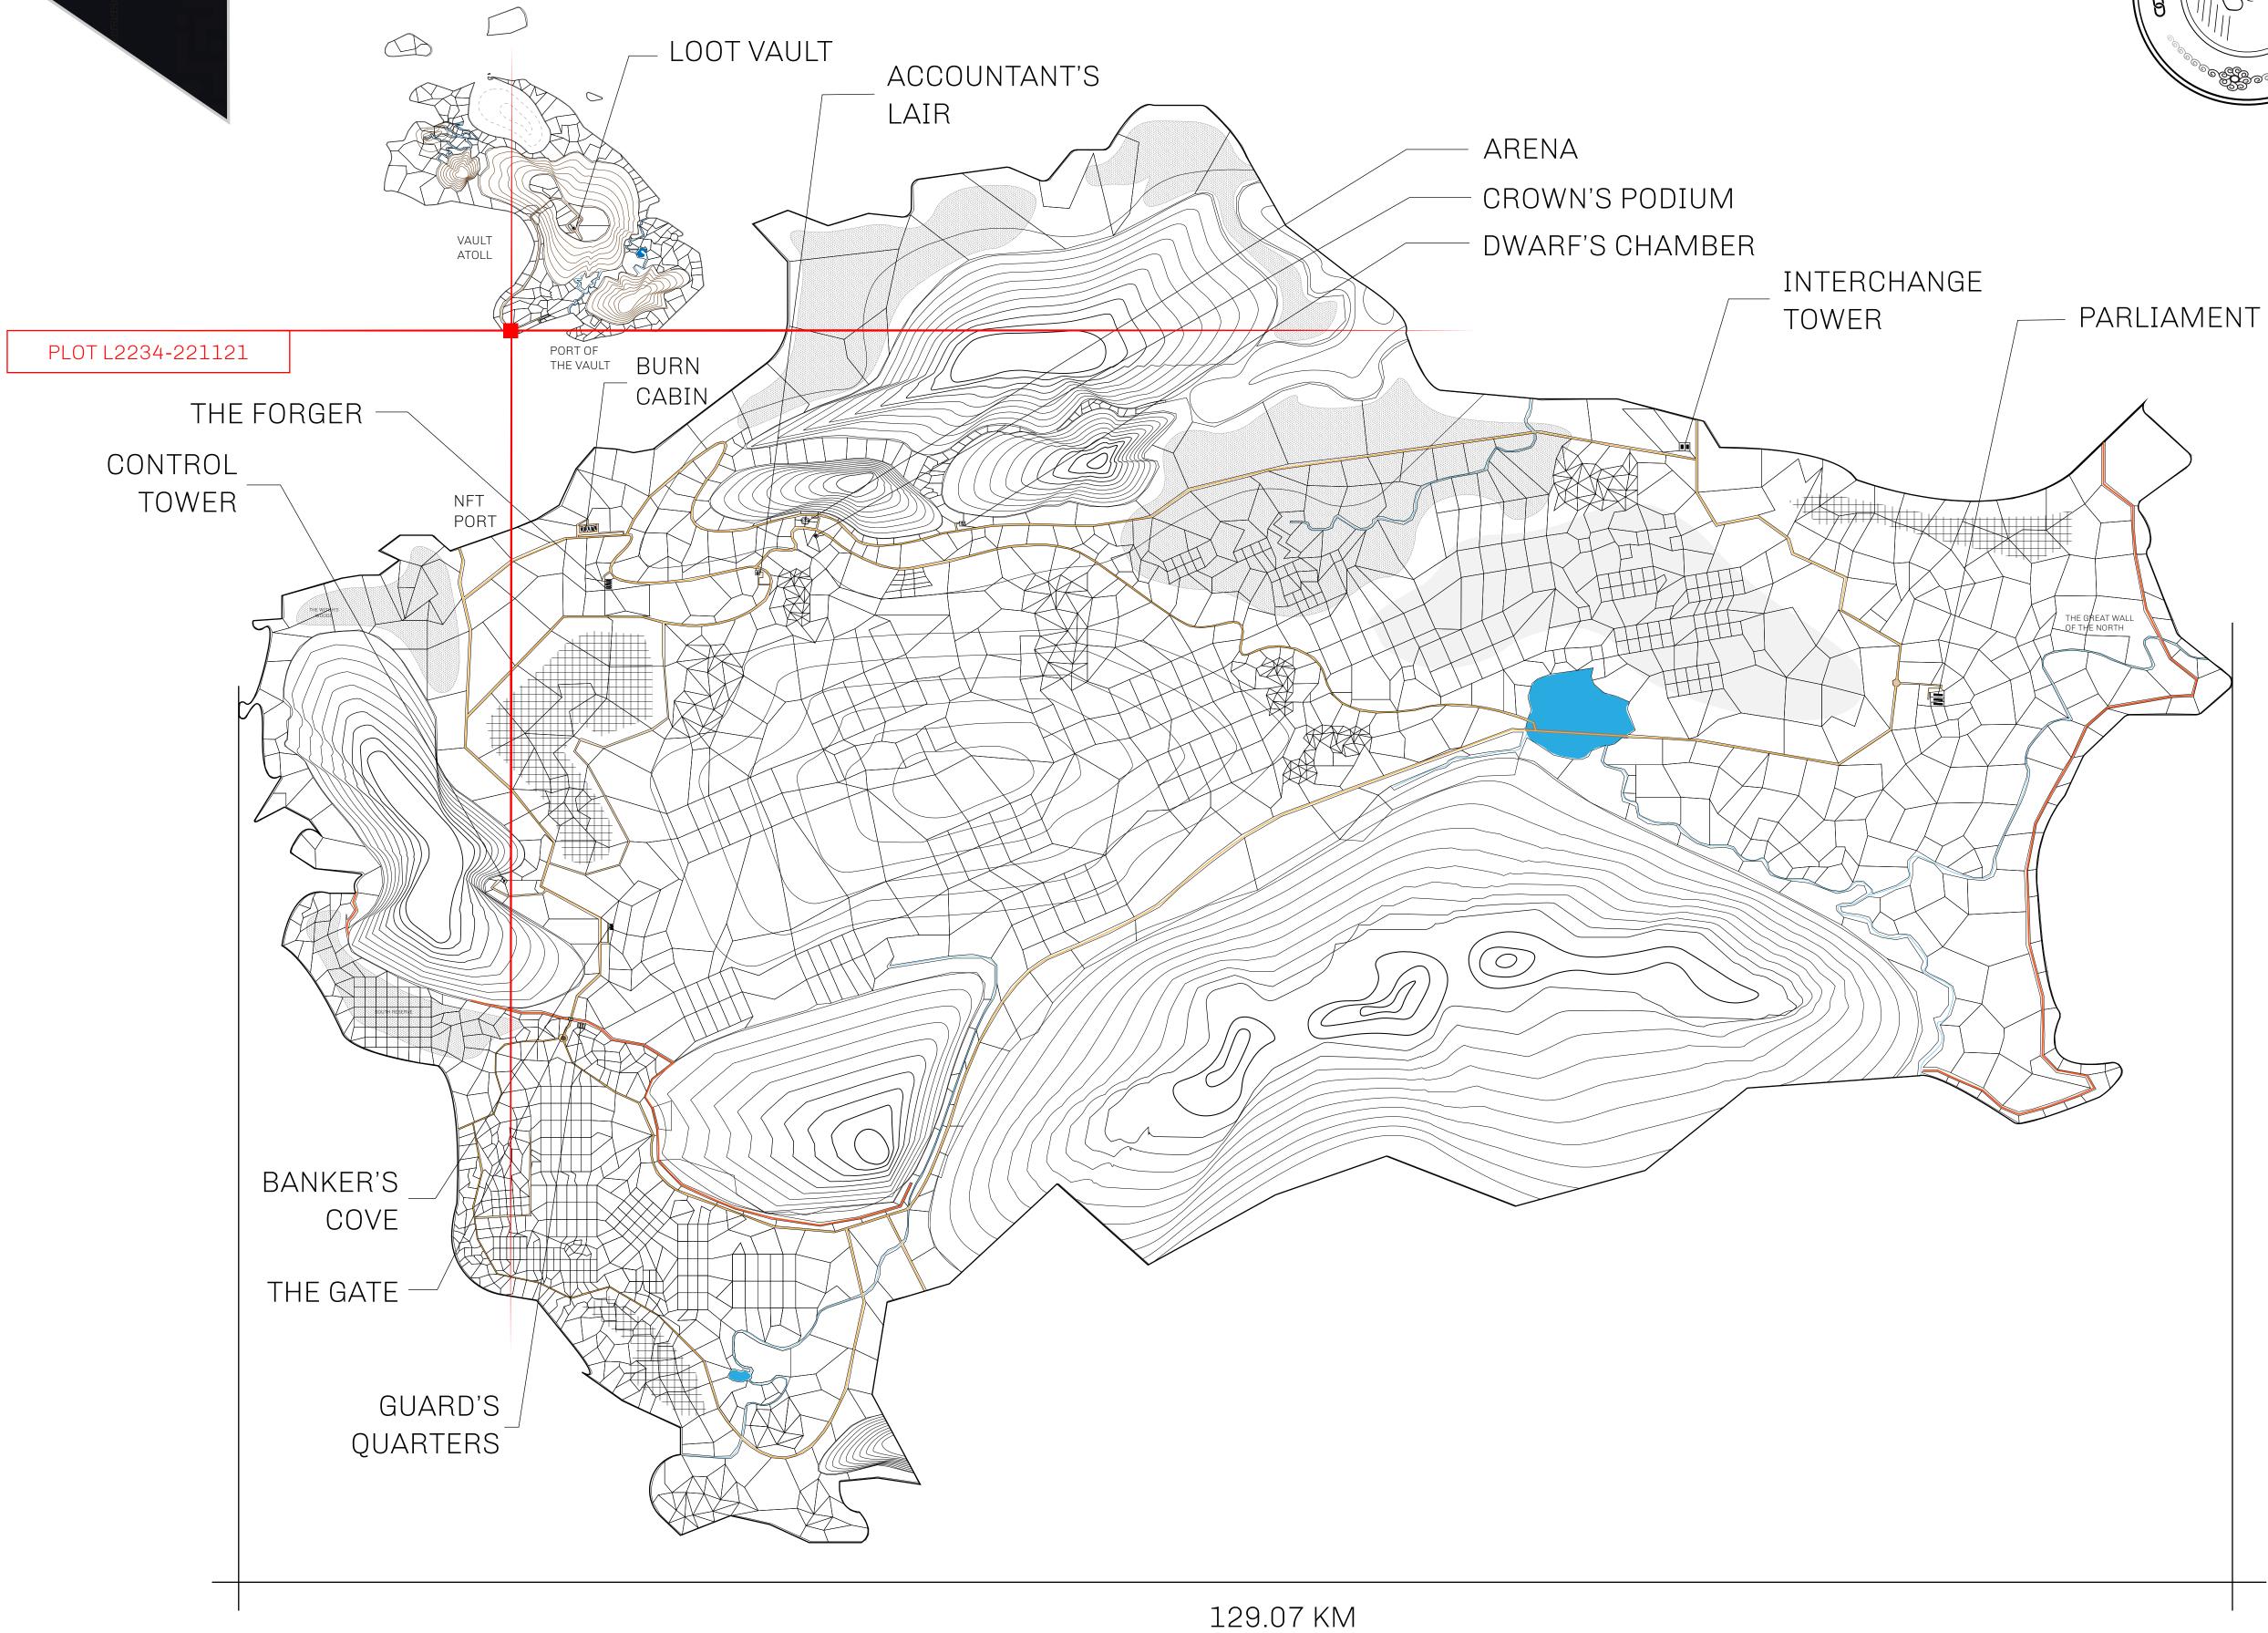

## GEOGRAPHY

COASTLINE 462.64 KM (287.47 MILES)

BORDERS OCEAN, ROYAUME DE SATOSHI, X BY SL & TERRITORIO LTT ST

HIGHEST POINT MOUNT ARES +8120 M

LOWEST POINT NFT PORT 0 M

PLOTS 2284 SCALE 1:50000

## H.M. LNFT Land Registry

L2234-221121

TITLE NUMBER

ADMINISTRATIVE AREA

THE GREAT EMPIRE

ISSUED 22 November 2021

SCALE 1/50000

OWNER ENTITLEMENT

Type W-GE: Share of 0.3% of all BUN sales based on number of NFT Stories minted (rewarded in Credits); Mint 4 NFT Stories

OCEAN