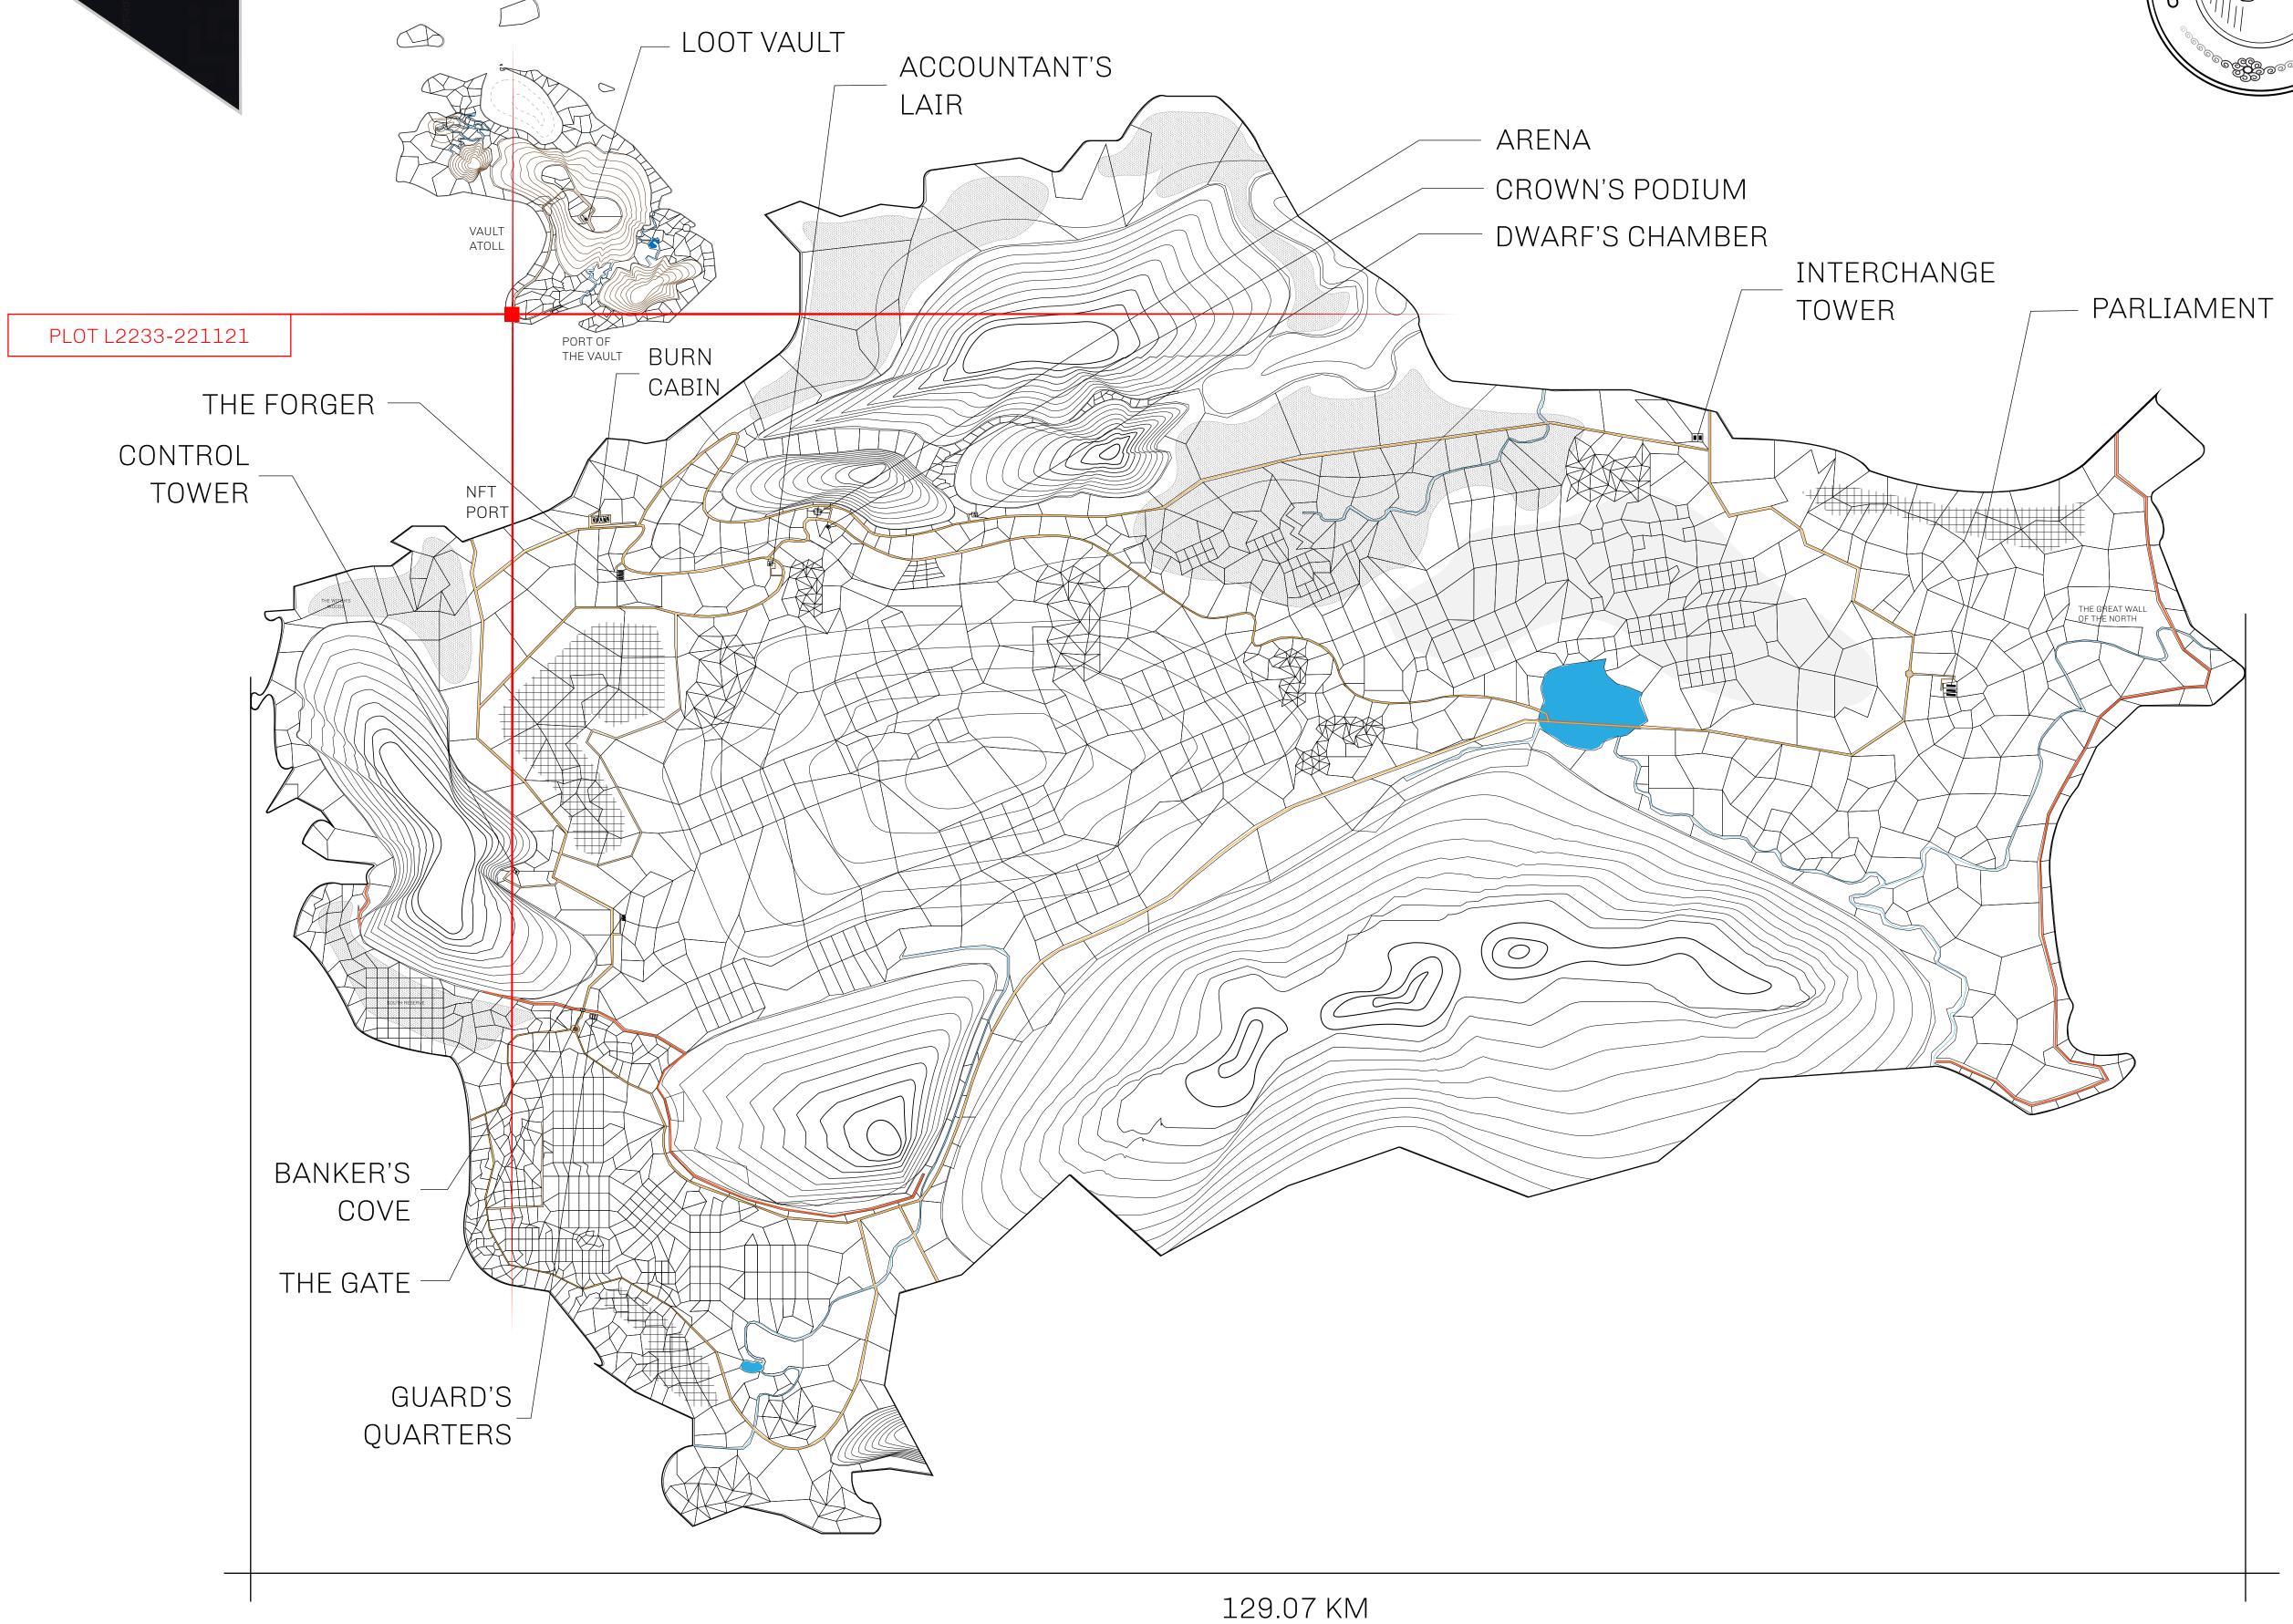

## GEOGRAPHY

COASTLINE 462.64 KM (287.47 MILES)

BORDERS OCEAN, ROYAUME DE SATOSHI, X BY SL & TERRITORIO LTT ST

HIGHEST POINT MOUNT ARES +8120 M

LOWEST POINT NFT PORT 0 M

PLOTS 2284 SCALE 1:50000

| H.M. LNFT Land Registry |                                                      | TITLE NUMBER |                  |             |               |
|-------------------------|------------------------------------------------------|--------------|------------------|-------------|---------------|
|                         |                                                      | L2233-221121 |                  |             |               |
| ADMINISTRATIVE AREA     | THE GREAT EMPIRE                                     | ISSUED       | 22 November 2021 | BJ.         | SCALE 1/50000 |
| OWNER ENTITLEMENT       | Type W-GE: Share of 0.3% (rewarded in Credits); Mint |              |                  | er of NFT S | tories minted |