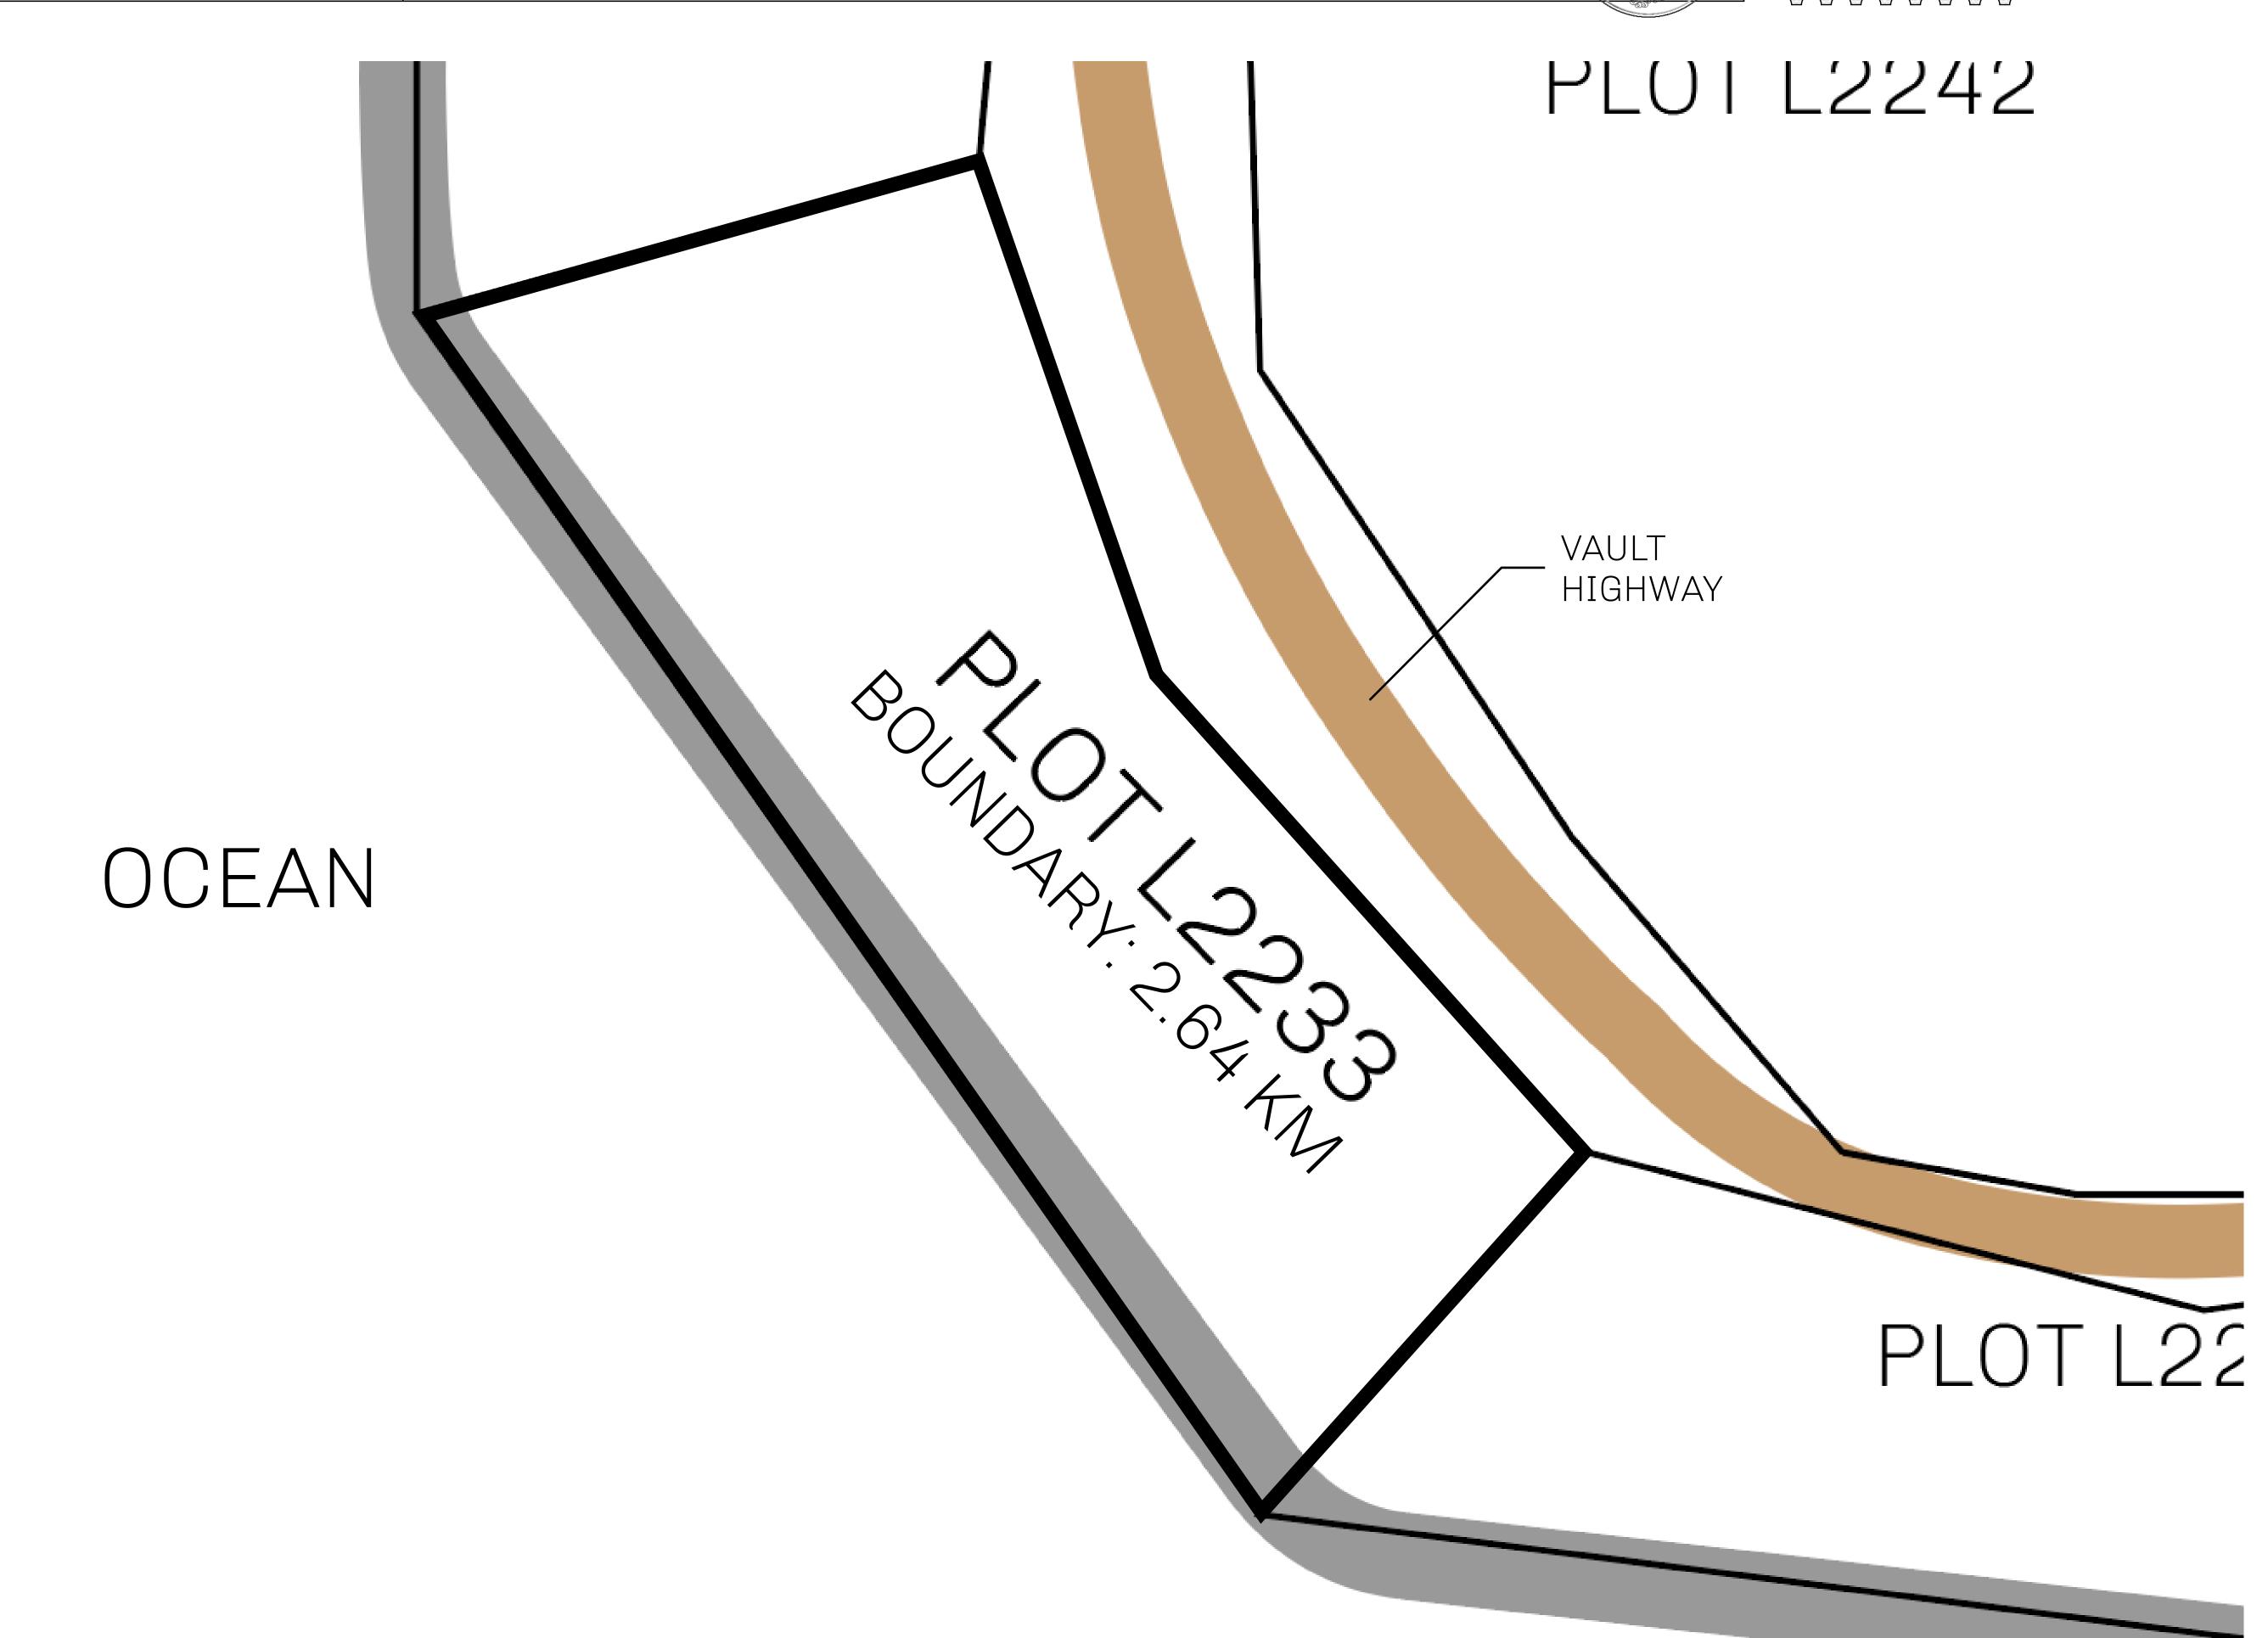

## GEOGRAPHY

COASTLINE 462.64 KM (287.47 MILES)

BORDERS OCEAN, ROYAUME DE SATOSHI, X BY SL & TERRITORIO LTT ST

HIGHEST POINT MOUNT ARES +8120 M

LOWEST POINT NFT PORT 0 M

PLOTS 2284 SCALE 1:50000

| H.M. LNFT Land Registry |                                                      | TITLE NUMBER |                  |             |               |
|-------------------------|------------------------------------------------------|--------------|------------------|-------------|---------------|
|                         |                                                      | L2233-221121 |                  |             |               |
| ADMINISTRATIVE AREA     | THE GREAT EMPIRE                                     | ISSUED       | 22 November 2021 | BJ.         | SCALE 1/50000 |
| OWNER ENTITLEMENT       | Type W-GE: Share of 0.3% (rewarded in Credits); Mint |              |                  | er of NFT S | tories minted |