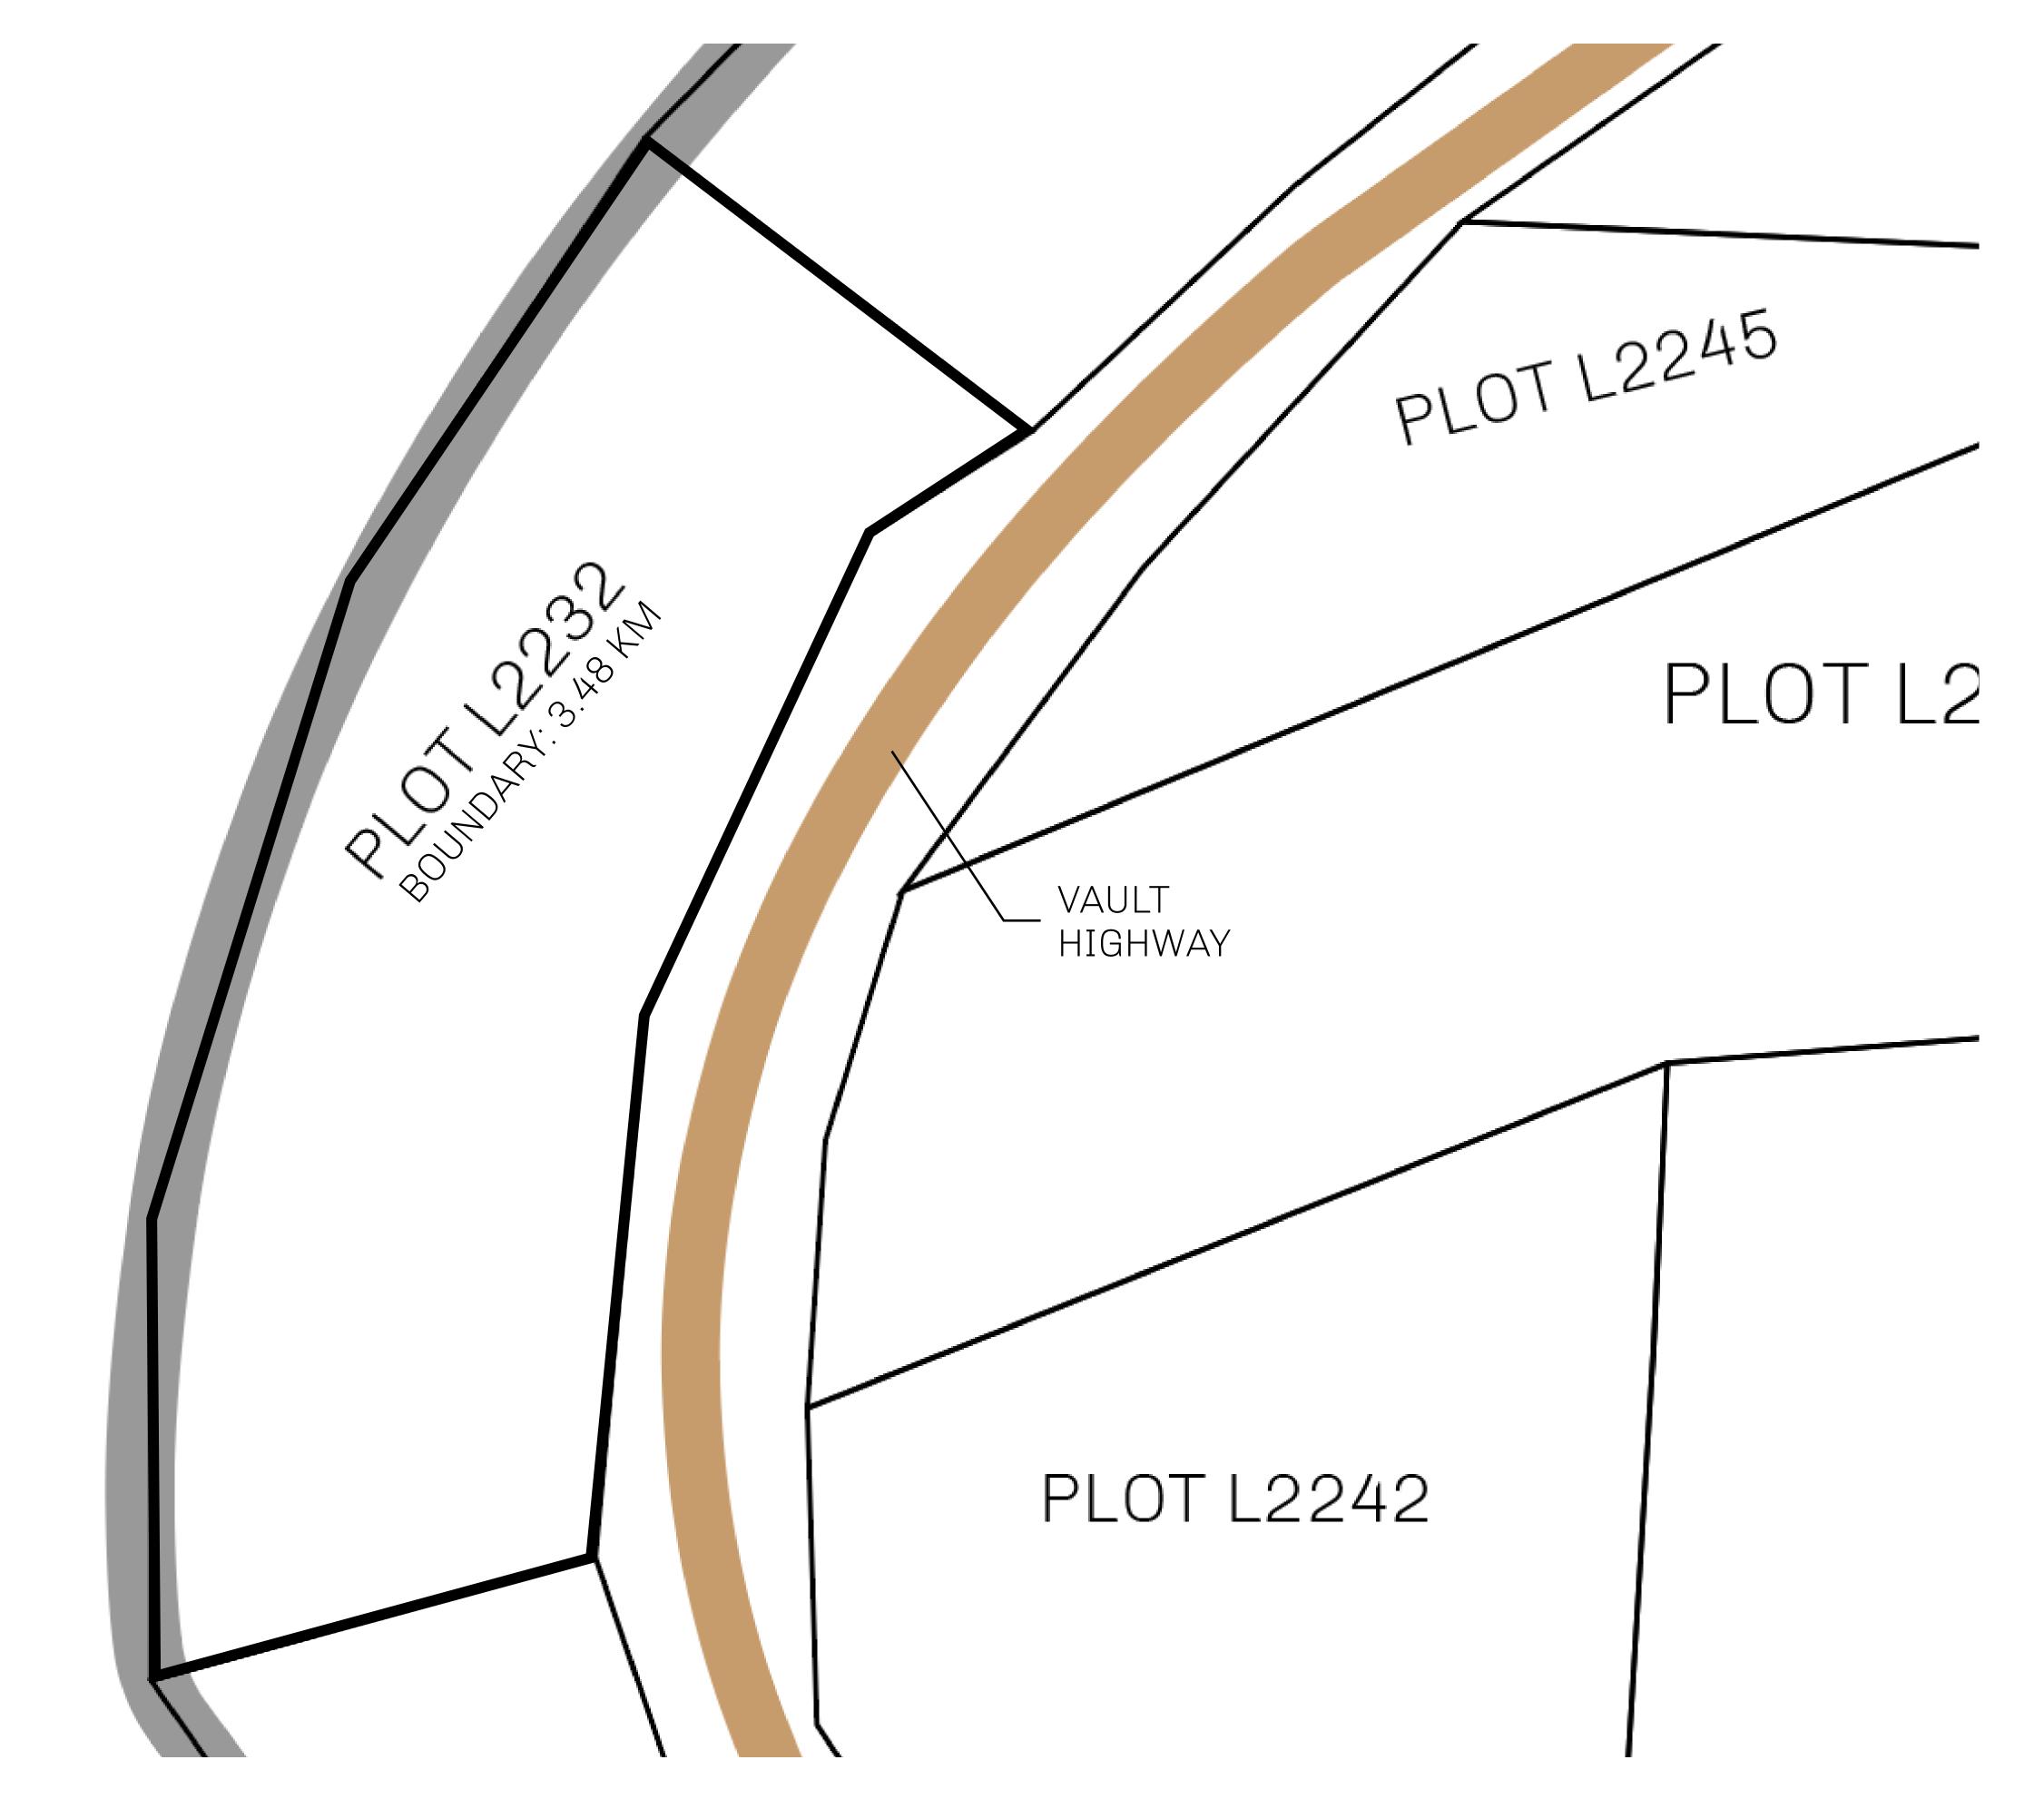

## GEOGRAPHY

COASTLINE 462.64 KM (287.47 MILES)

BORDERS OCEAN, ROYAUME DE SATOSHI, X BY SL & TERRITORIO LTT ST

HIGHEST POINT MOUNT ARES +8120 M

LOWEST POINT NFT PORT 0 M

PLOTS 2284 SCALE 1:50000

OCEAN

| H.M. LNFT Land Registry |                                                     | TITLE NUMBER  L2232-221121 |  |             |               |
|-------------------------|-----------------------------------------------------|----------------------------|--|-------------|---------------|
|                         |                                                     |                            |  |             |               |
| OWNER ENTITLEMENT       | Type W-GE: Share of 0.3% (rewarded in Credits); Min |                            |  | er of NFT S | tories minted |