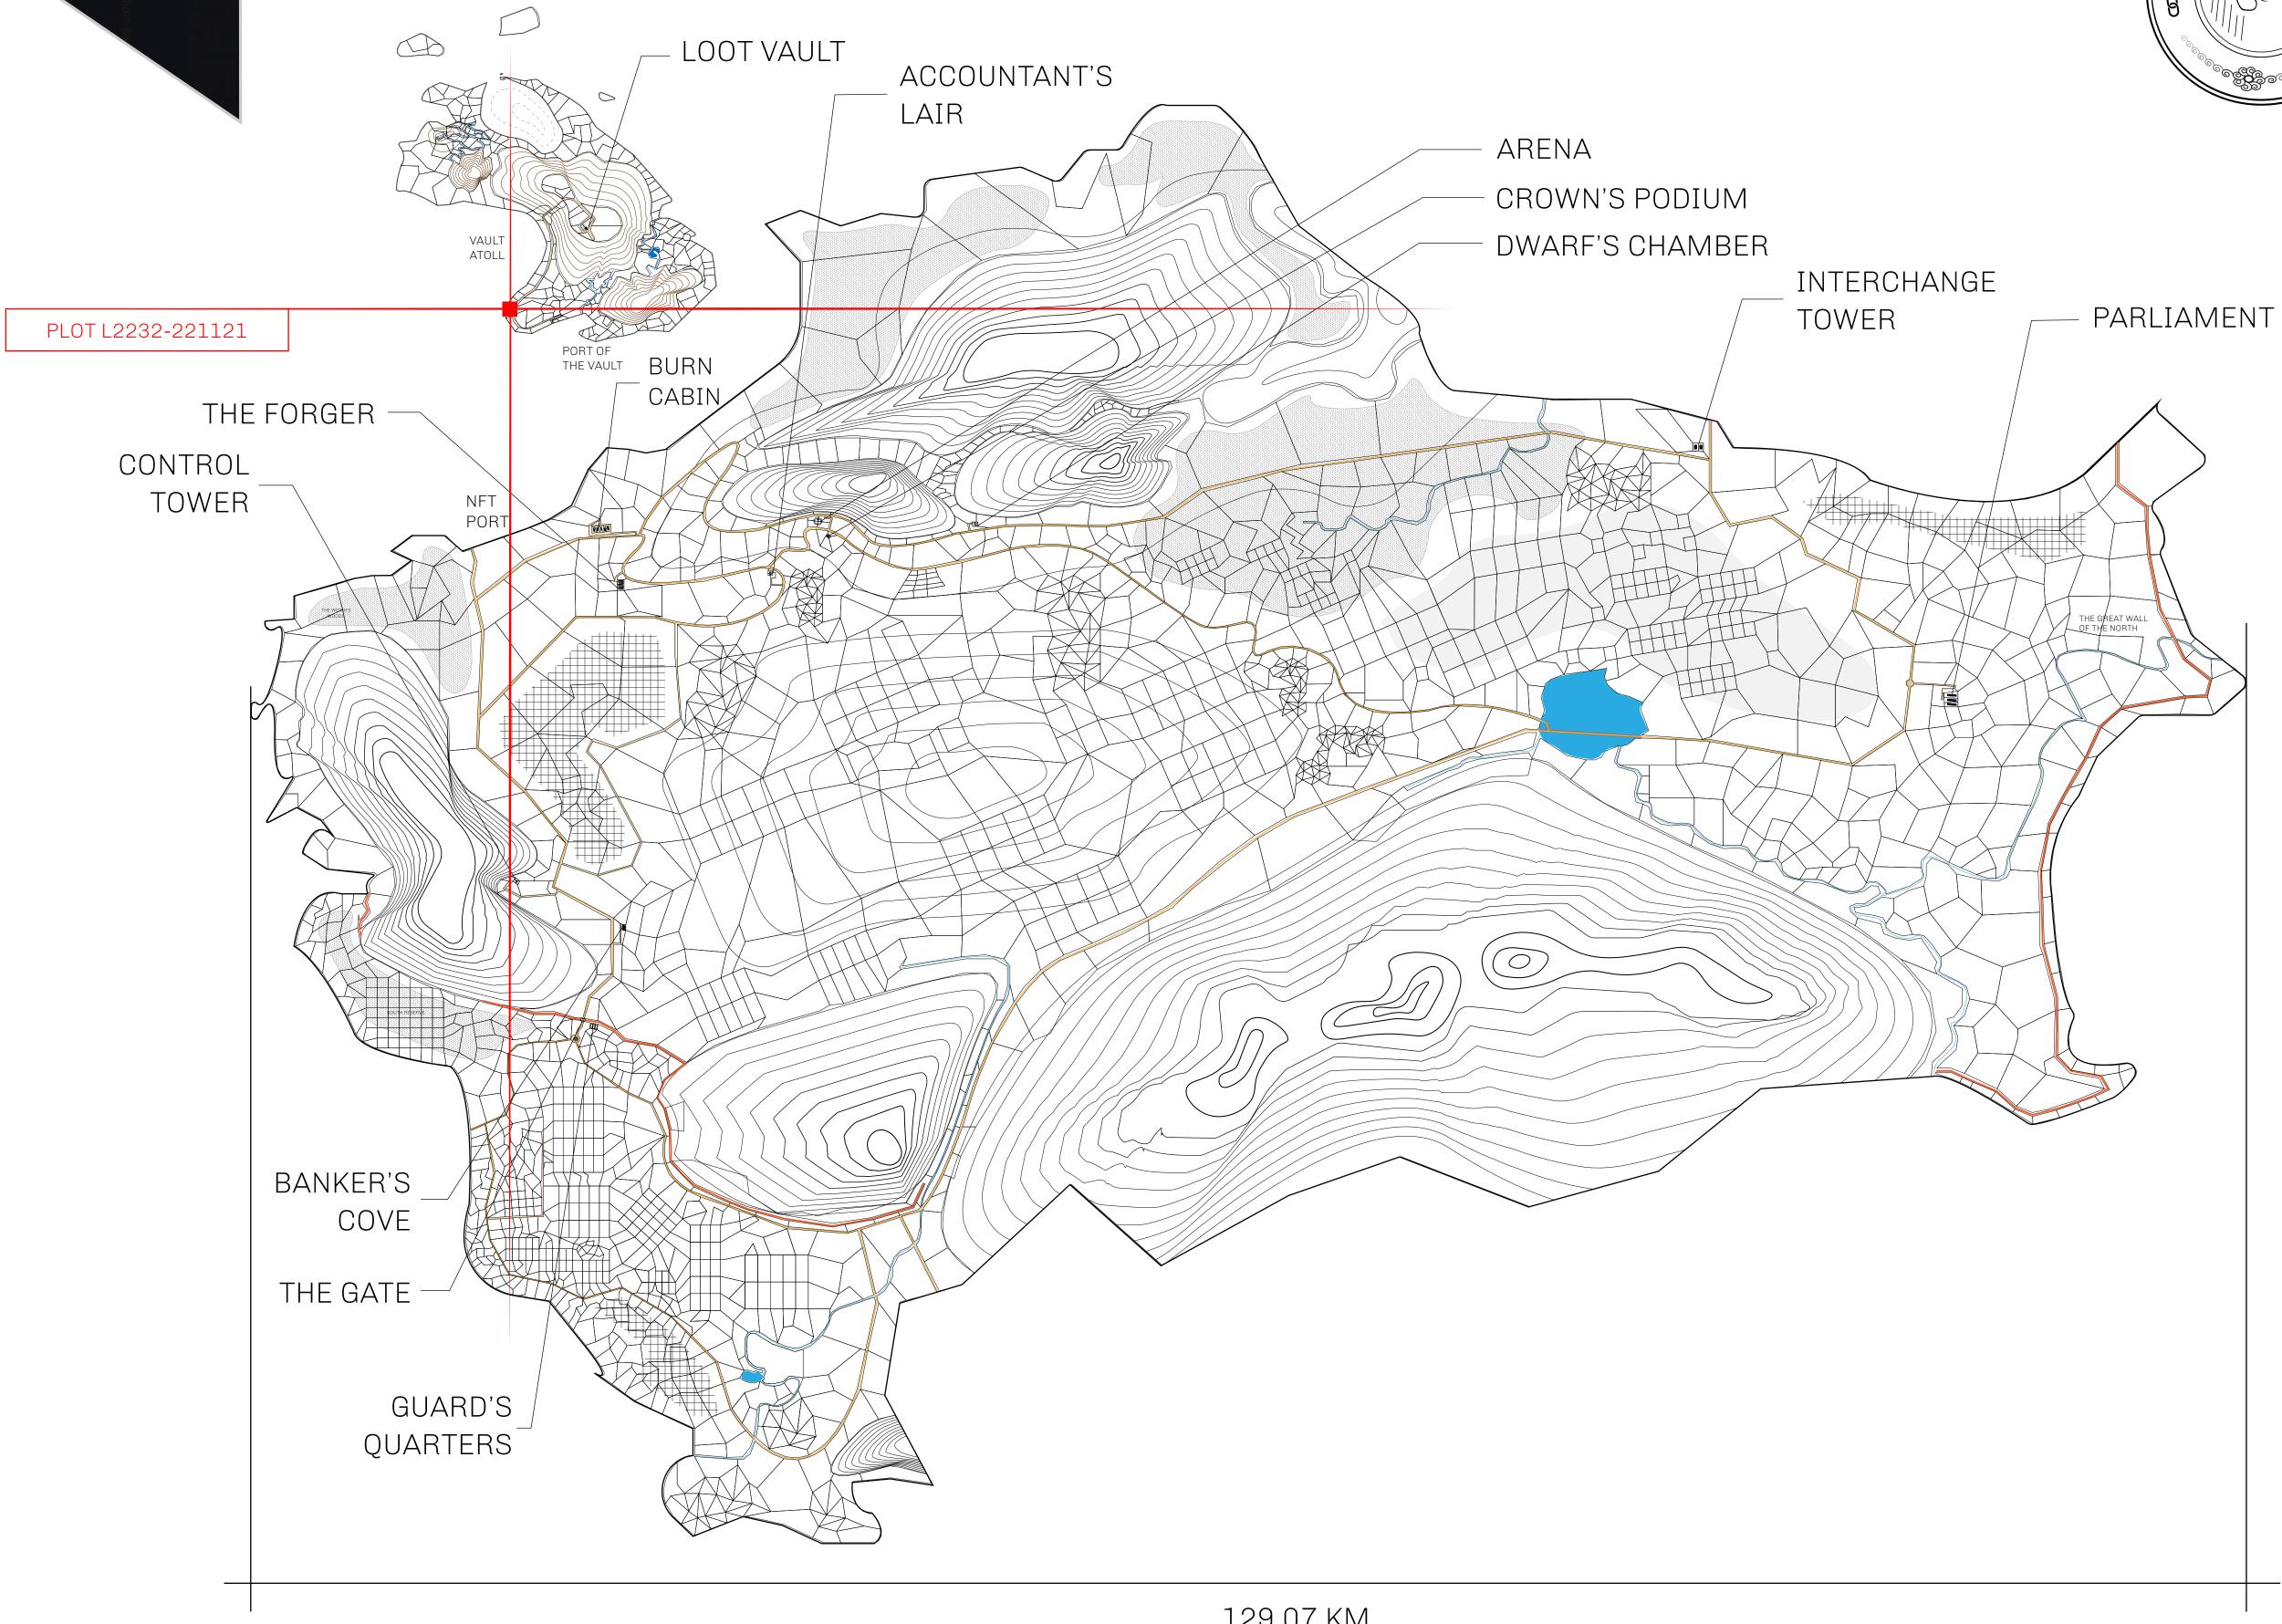

## GEOGRAPHY

COASTLINE 462.64 KM (287.47 MILES)

BORDERS OCEAN, ROYAUME DE SATOSHI, X BY SL & TERRITORIO LTT ST

HIGHEST POINT MOUNT ARES +8120 M

LOWEST POINT NFT PORT 0 M

PLOTS 2284 SCALE 1:50000

OCEAN

| H.M. LNFT Land Registry |                                                     | TITLE NUMBER  L2232-221121 |  |             |               |
|-------------------------|-----------------------------------------------------|----------------------------|--|-------------|---------------|
|                         |                                                     |                            |  |             |               |
| OWNER ENTITLEMENT       | Type W-GE: Share of 0.3% (rewarded in Credits); Min |                            |  | er of NFT S | tories minted |