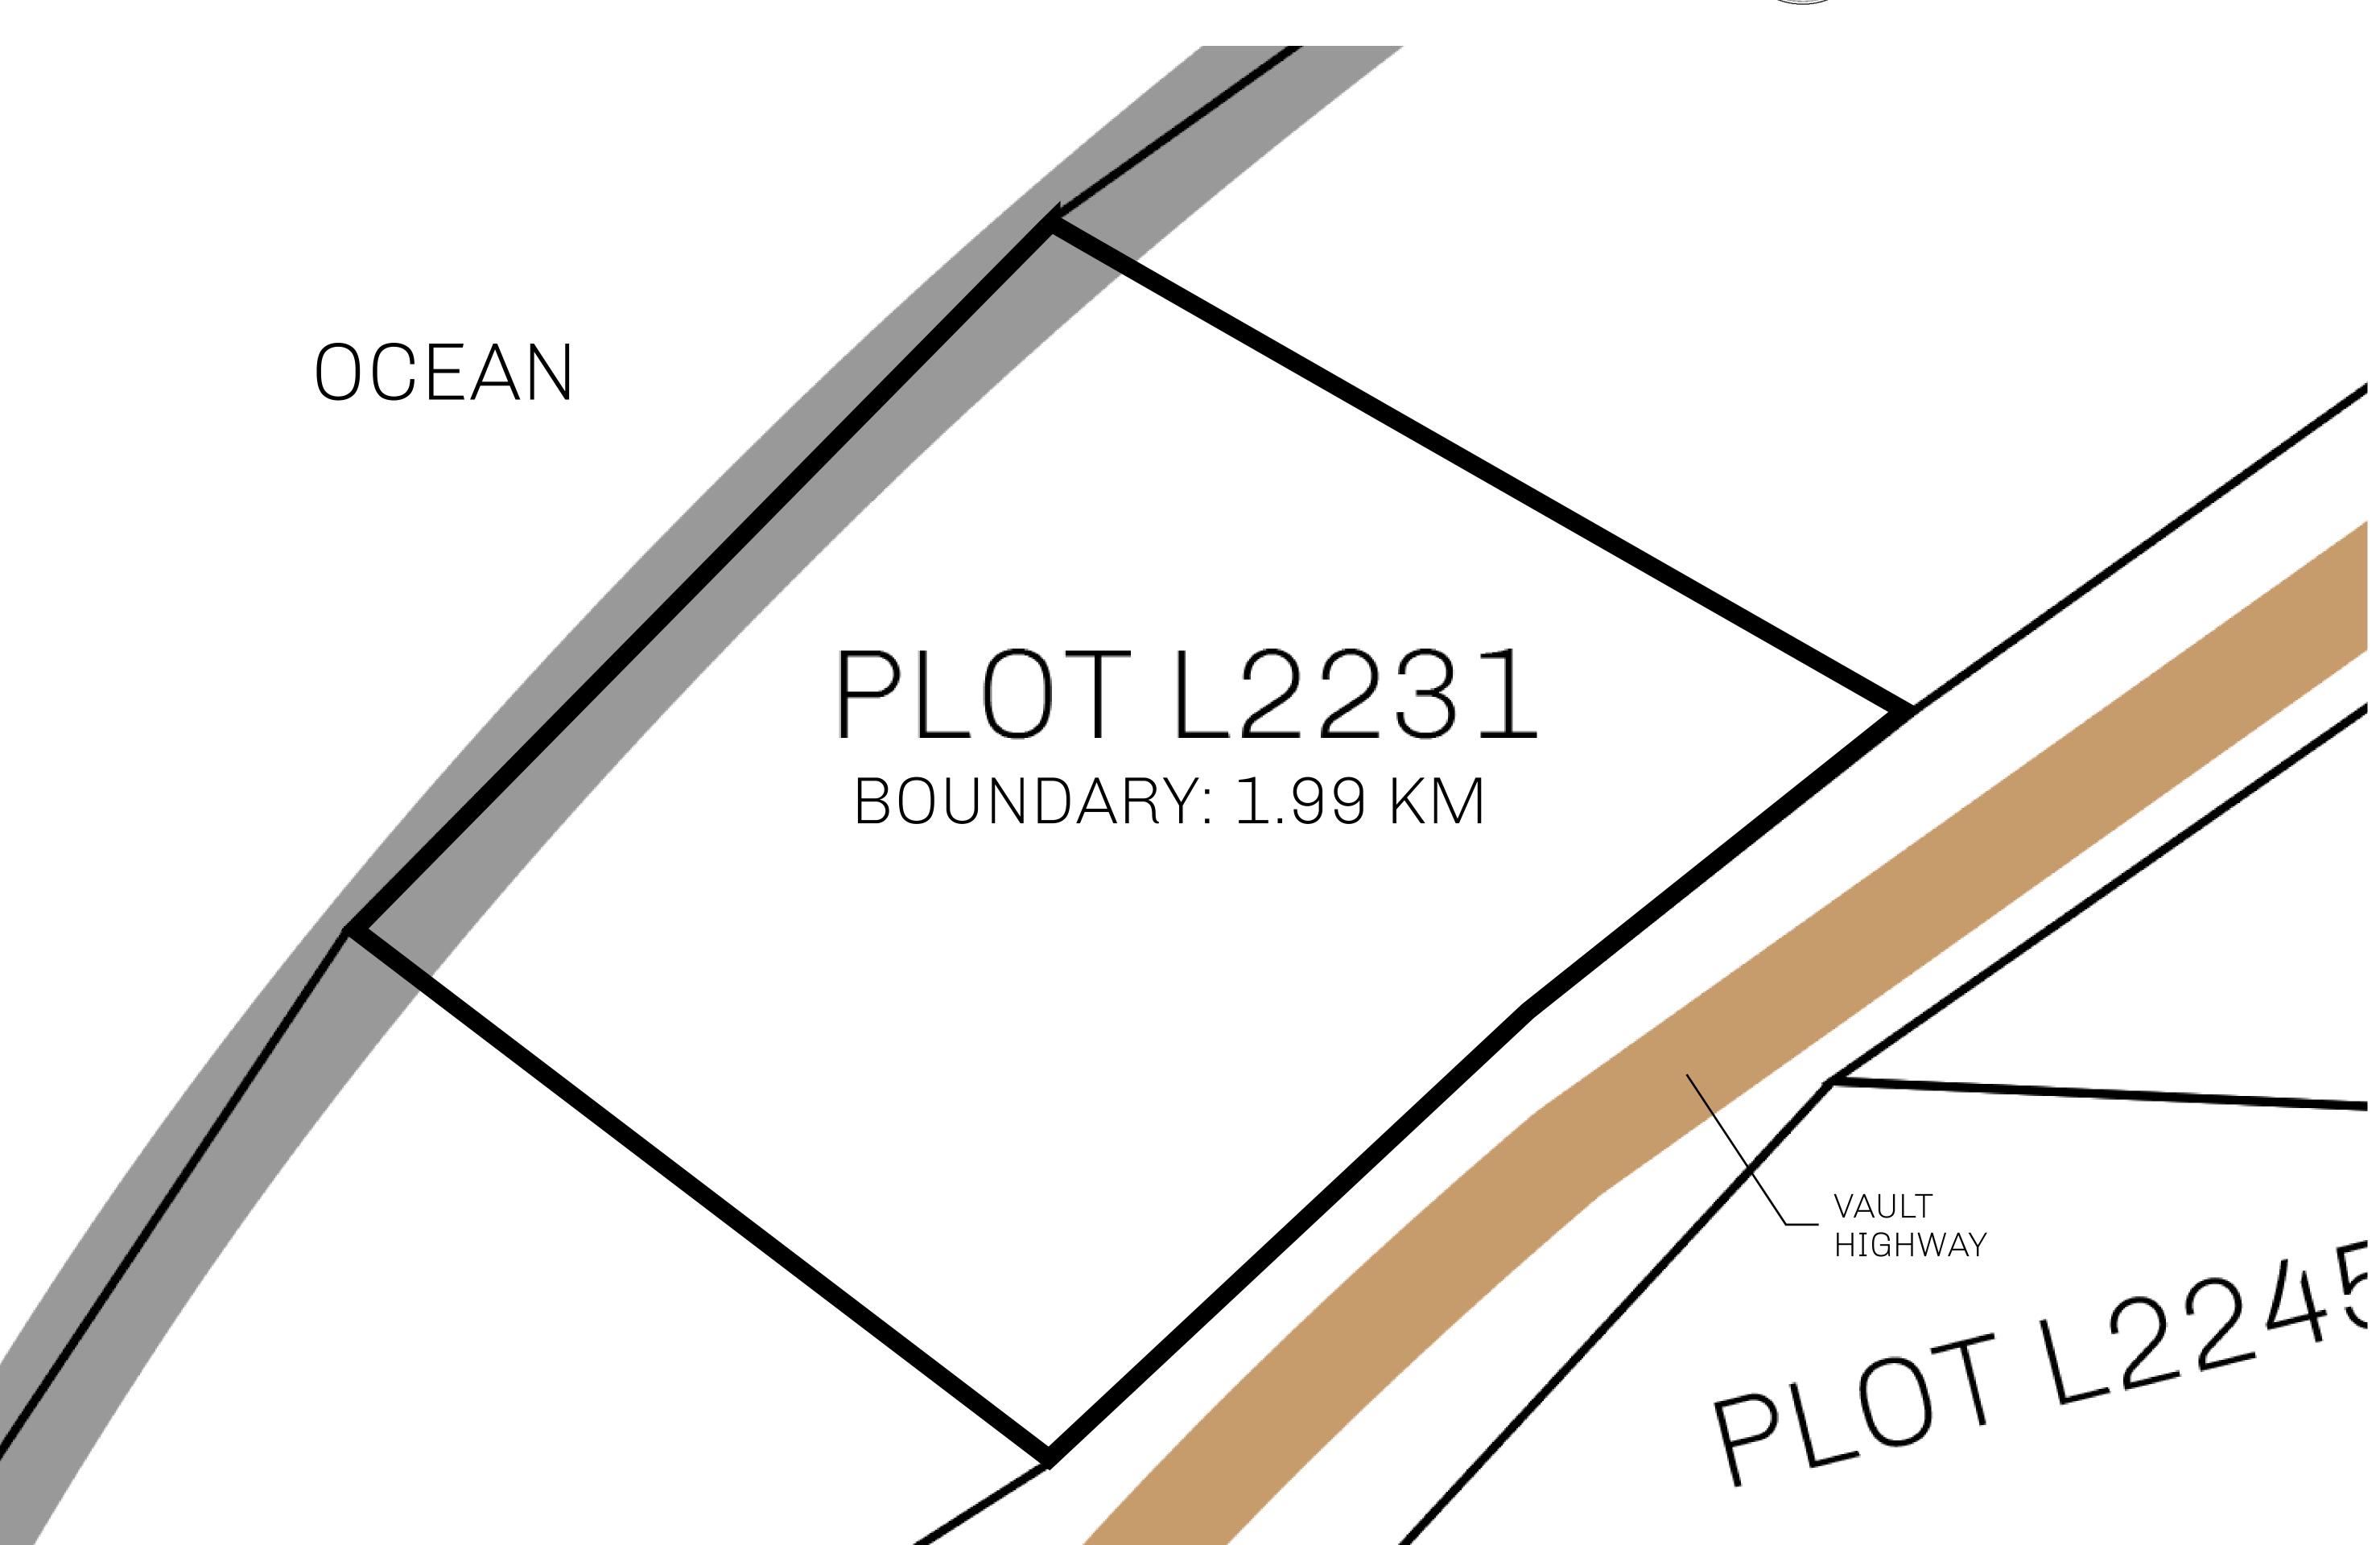

## **GEOGRAPHY**

COASTLINE 462.64 KM (287.47 MILES)

BORDERS OCEAN, ROYAUME DE SATOSHI, X BY SL & TERRITORIO LTT ST

HIGHEST POINT MOUNT ARES +8120 M

LOWEST POINT NFT PORT 0 M

PLOTS 2284 SCALE 1:50000

## H.M. LNFT Land Registry

TITLE NUMBER

L2231-221121

ADMINISTRATIVE AREA

THE GREAT EMPIRE

ISSUED 22 November 2021

SCALE 1/50000

OWNER ENTITLEMENT