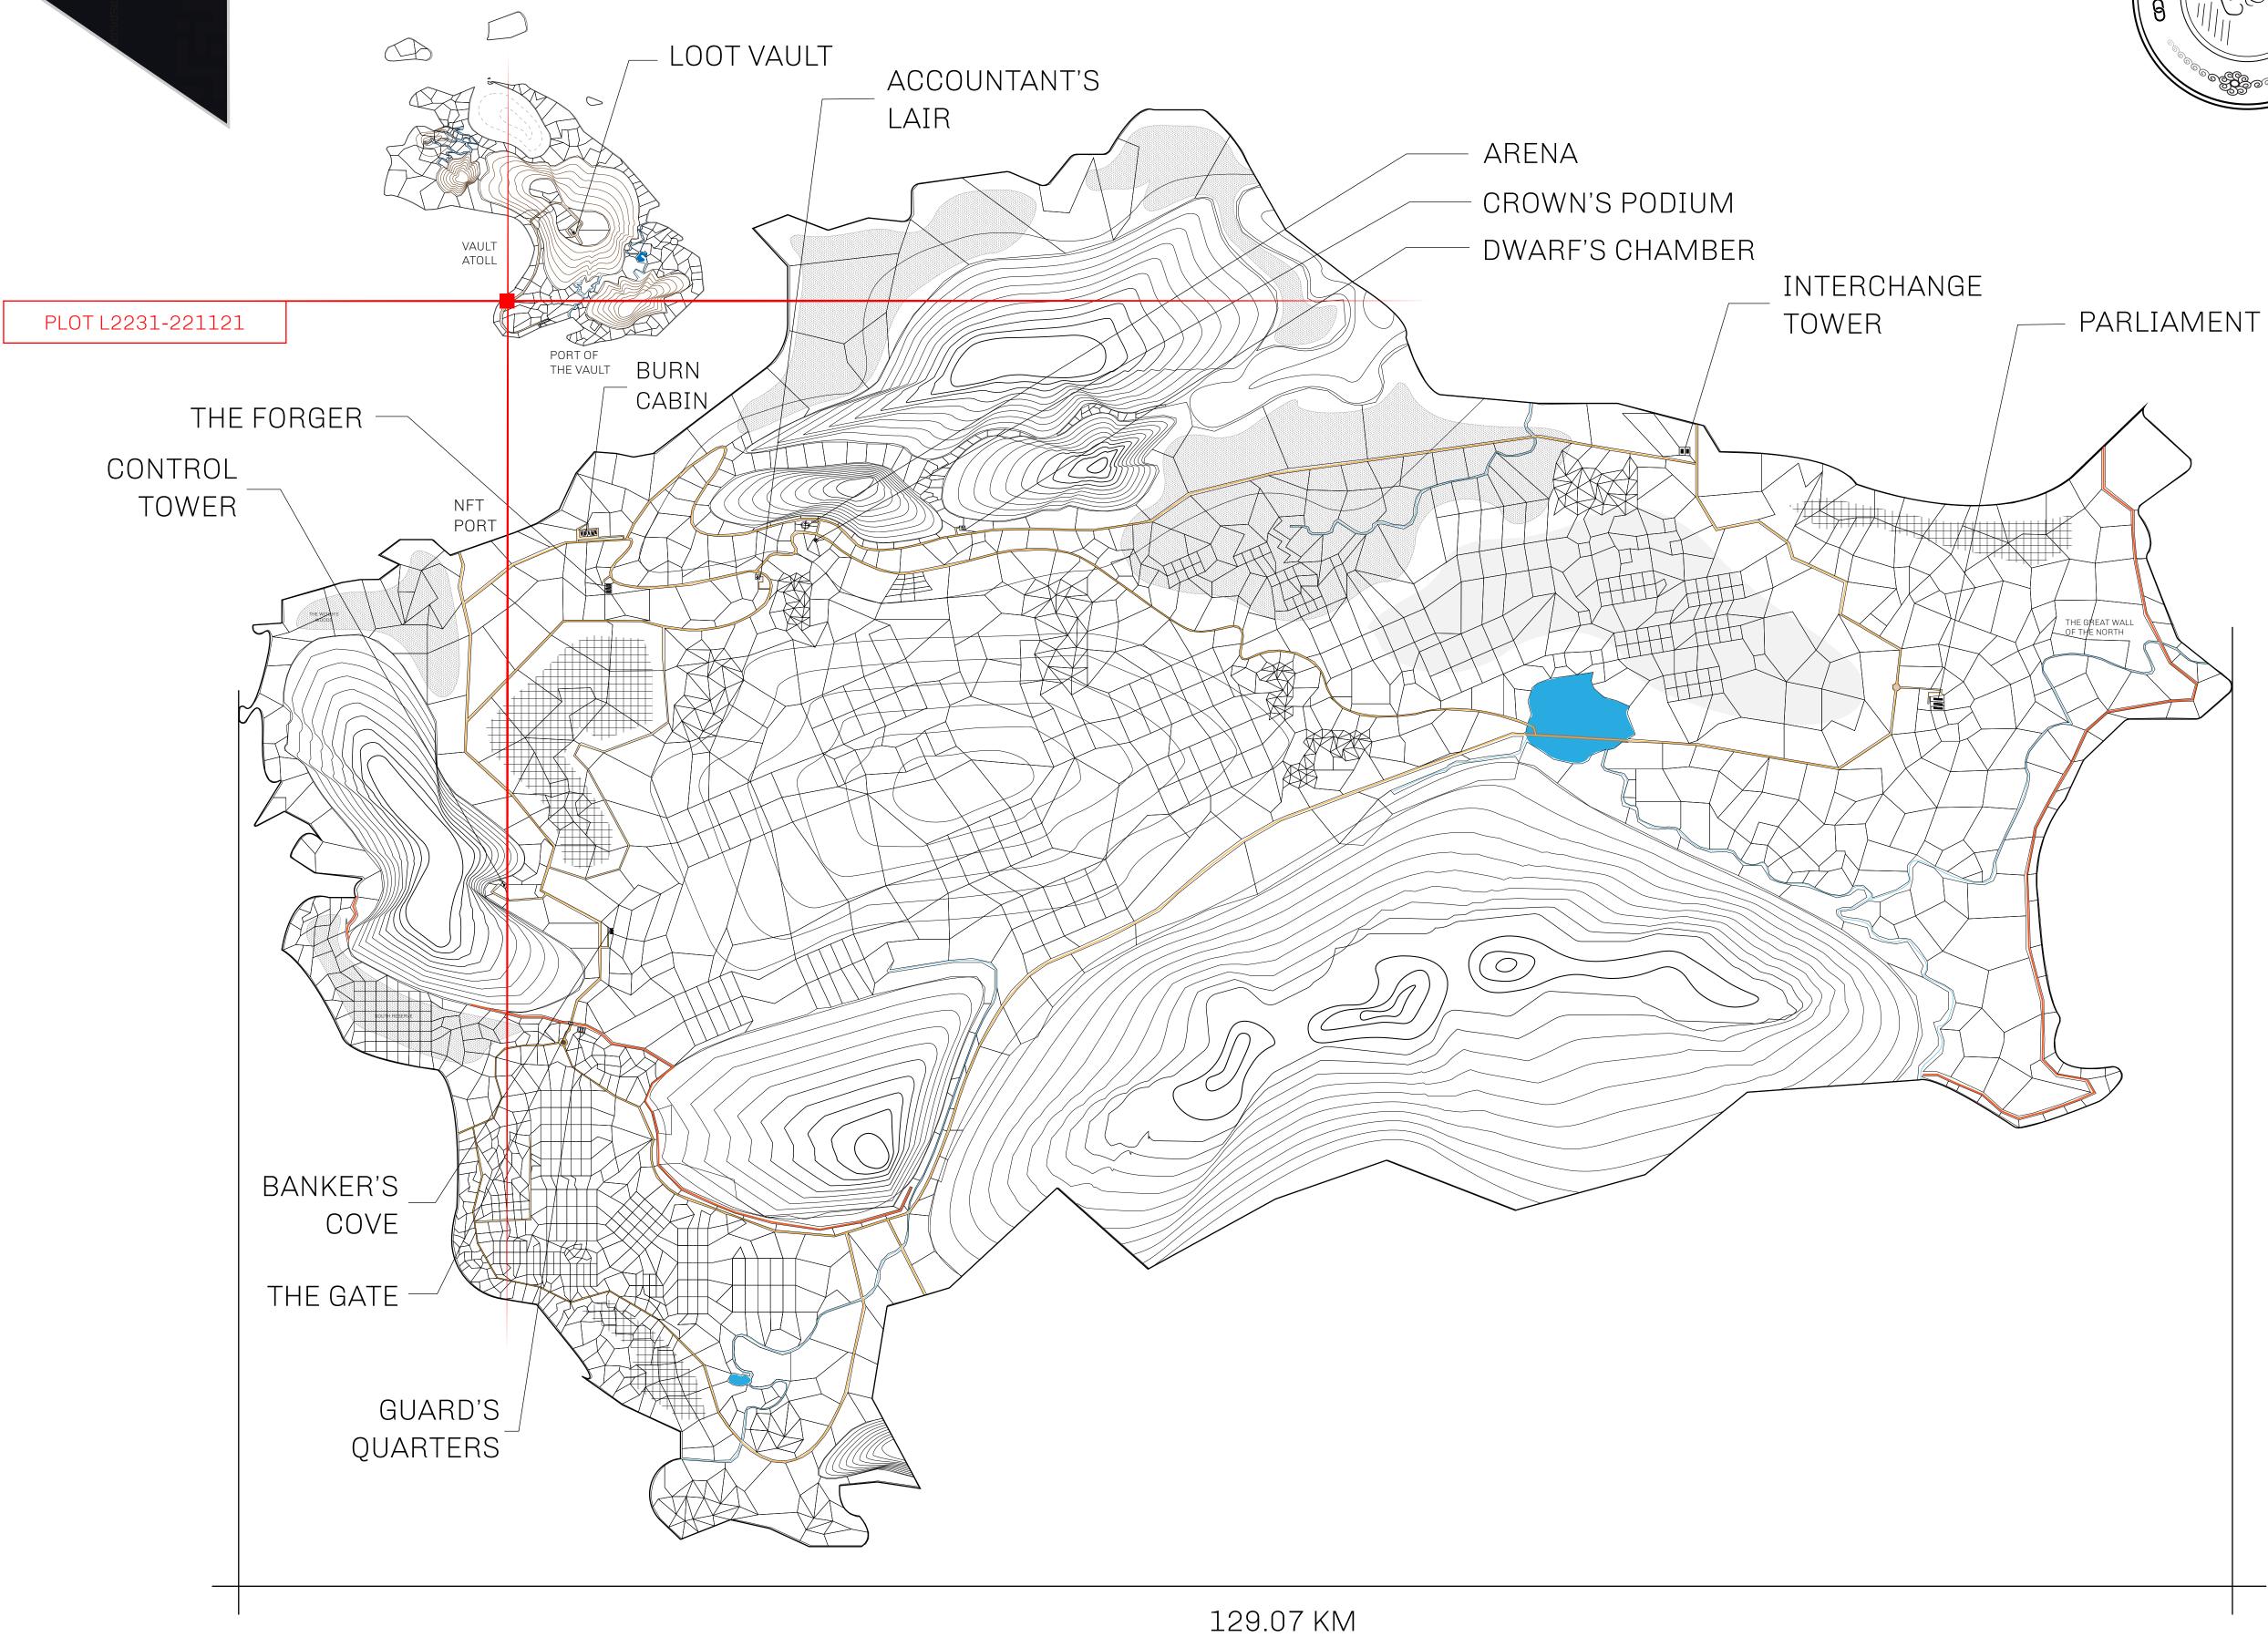

## **GEOGRAPHY**

COASTLINE 462.64 KM (287.47 MILES)

BORDERS OCEAN, ROYAUME DE SATOSHI, X BY SL & TERRITORIO LTT ST

HIGHEST POINT MOUNT ARES +8120 M

LOWEST POINT NFT PORT 0 M

PLOTS 2284 SCALE 1:50000

## H.M. LNFT Land Registry

TITLE NUMBER

L2231-221121

ADMINISTRATIVE AREA

THE GREAT EMPIRE

ISSUED 22 November 2021

SCALE 1/50000

OWNER ENTITLEMENT