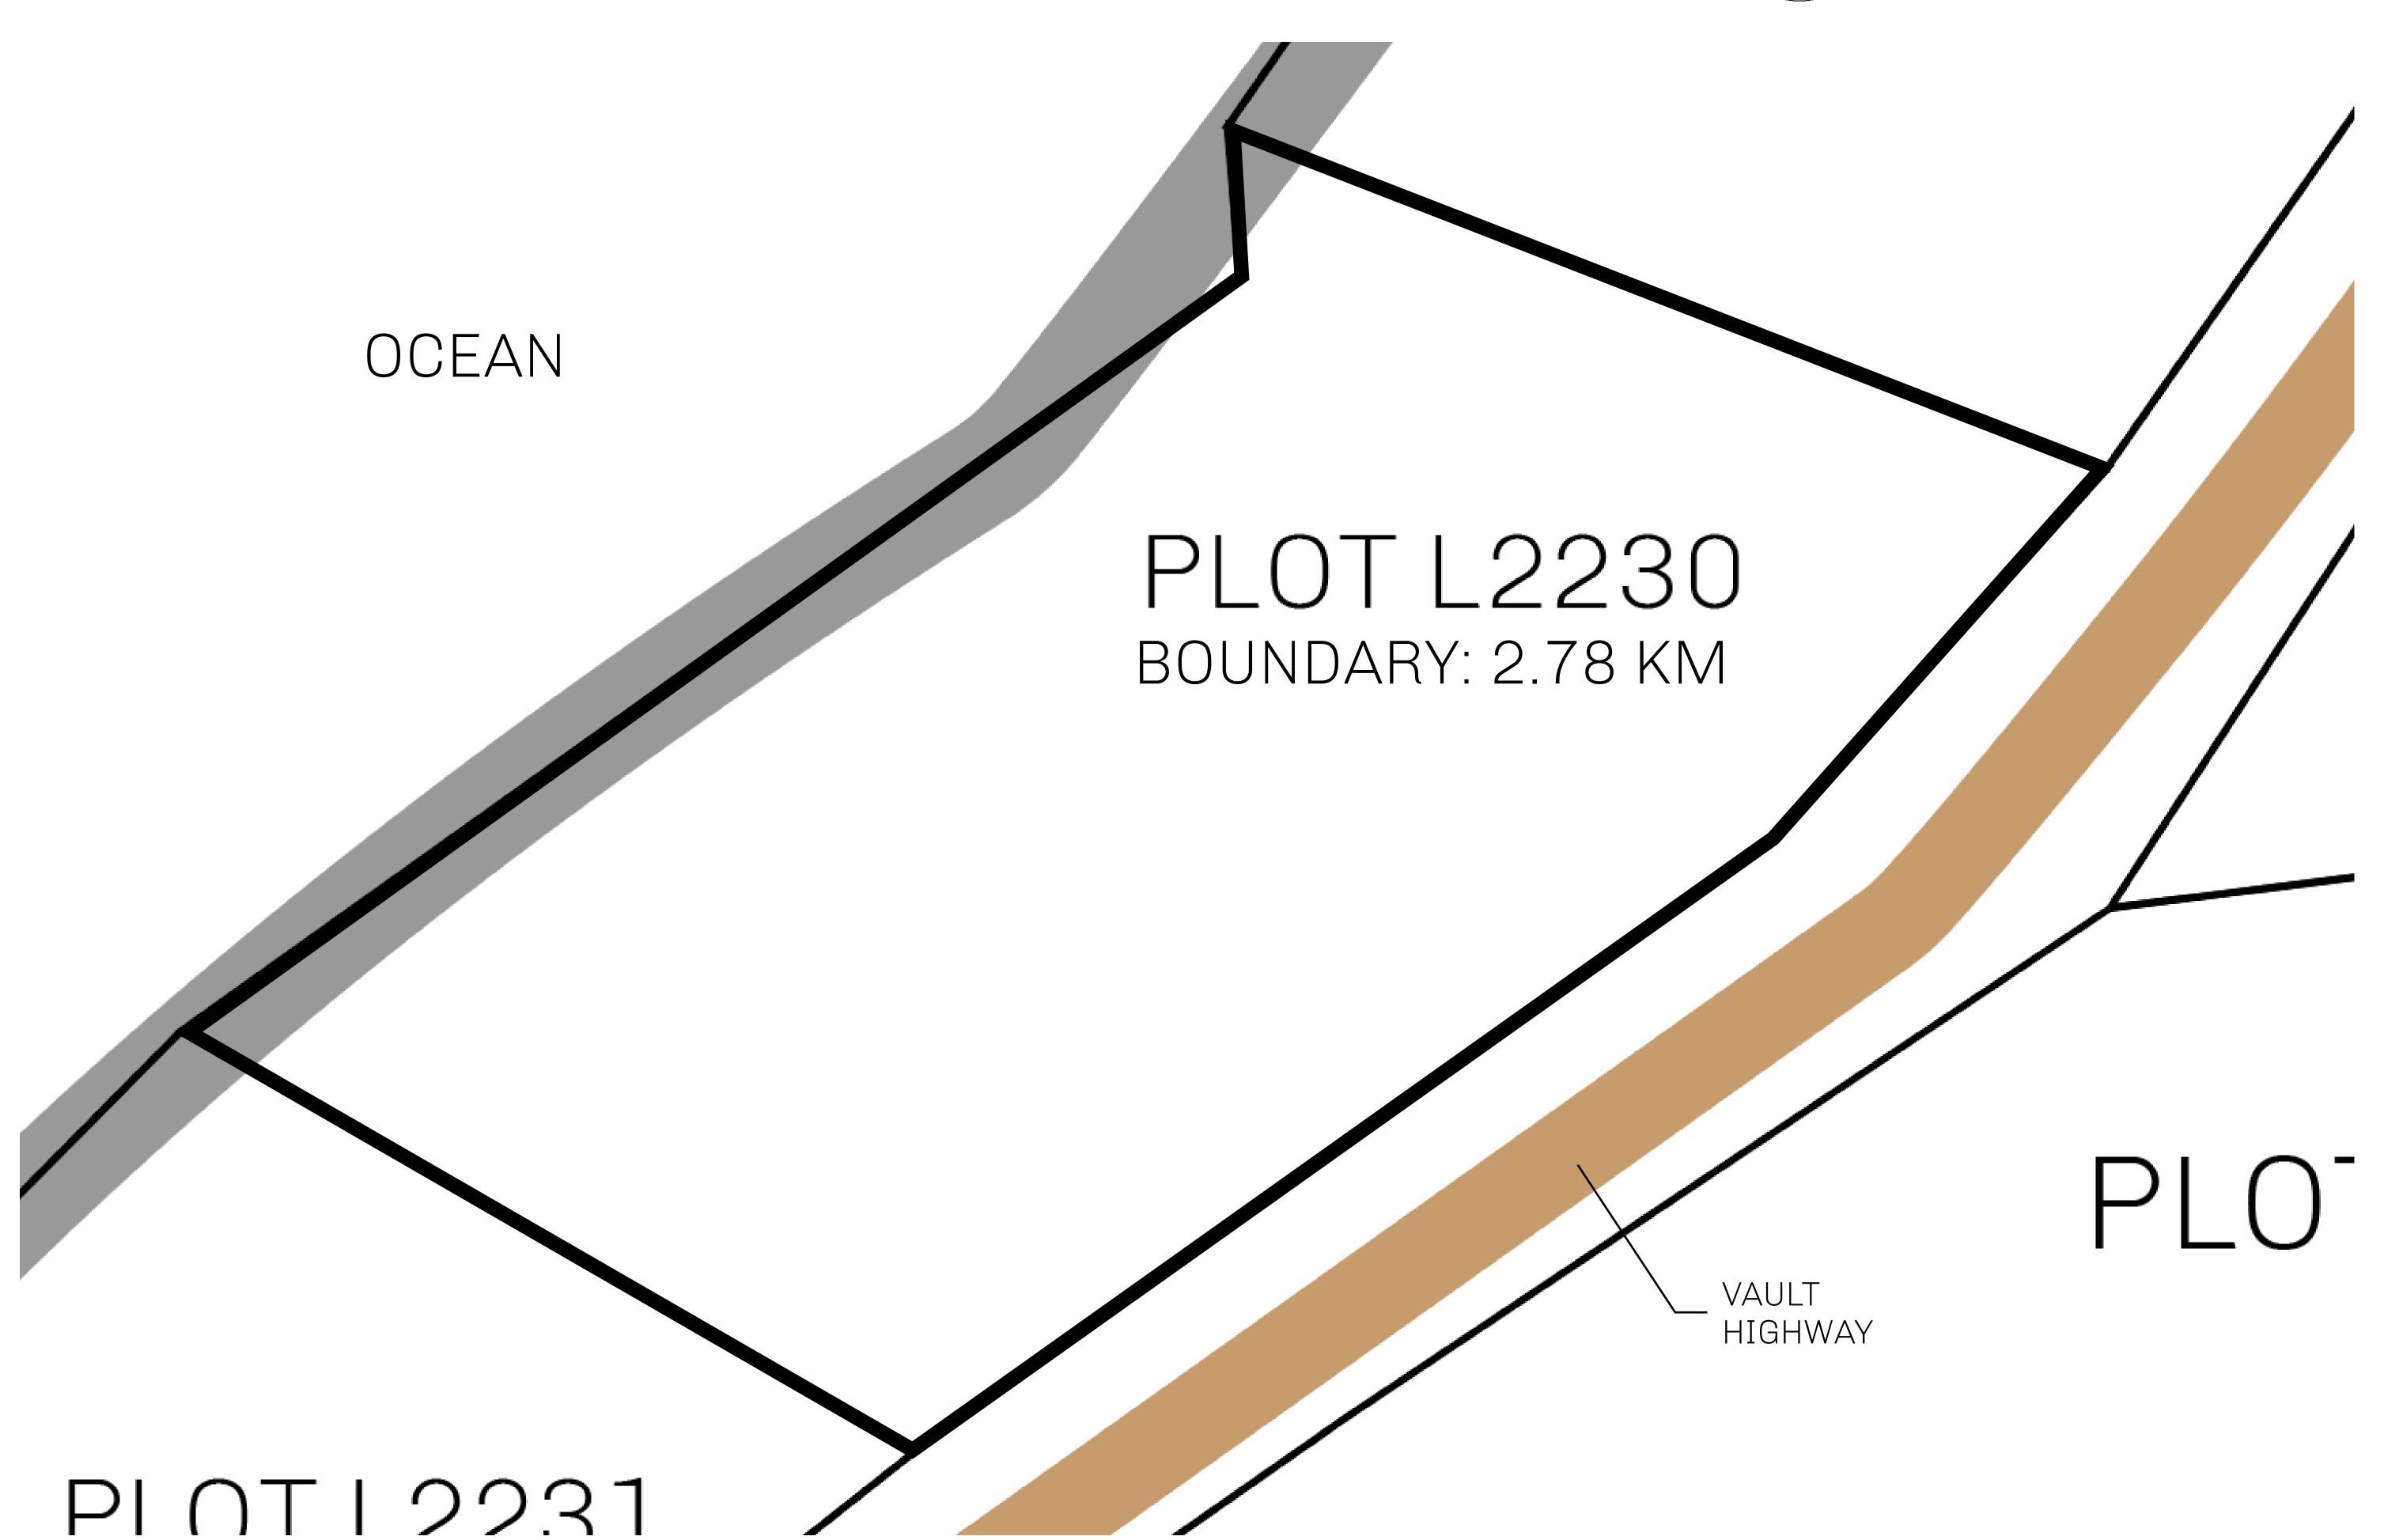

## GEOGRAPHY

COASTLINE 462.64 KM (287.47 MILES)

BORDERS OCEAN, ROYAUME DE SATOSHI, X BY SL & TERRITORIO LTT ST

HIGHEST POINT MOUNT ARES +8120 M

LOWEST POINT NFT PORT 0 M

PLOTS 2284 SCALE 1:50000

## H.M. LNFT Land Registry

TITLE NUMBER

L2230-221121

ADMINISTRATIVE AREA

THE GREAT EMPIRE

ISSUED 22 November 2021

SCALE 1/50000

OWNER ENTITLEMENT