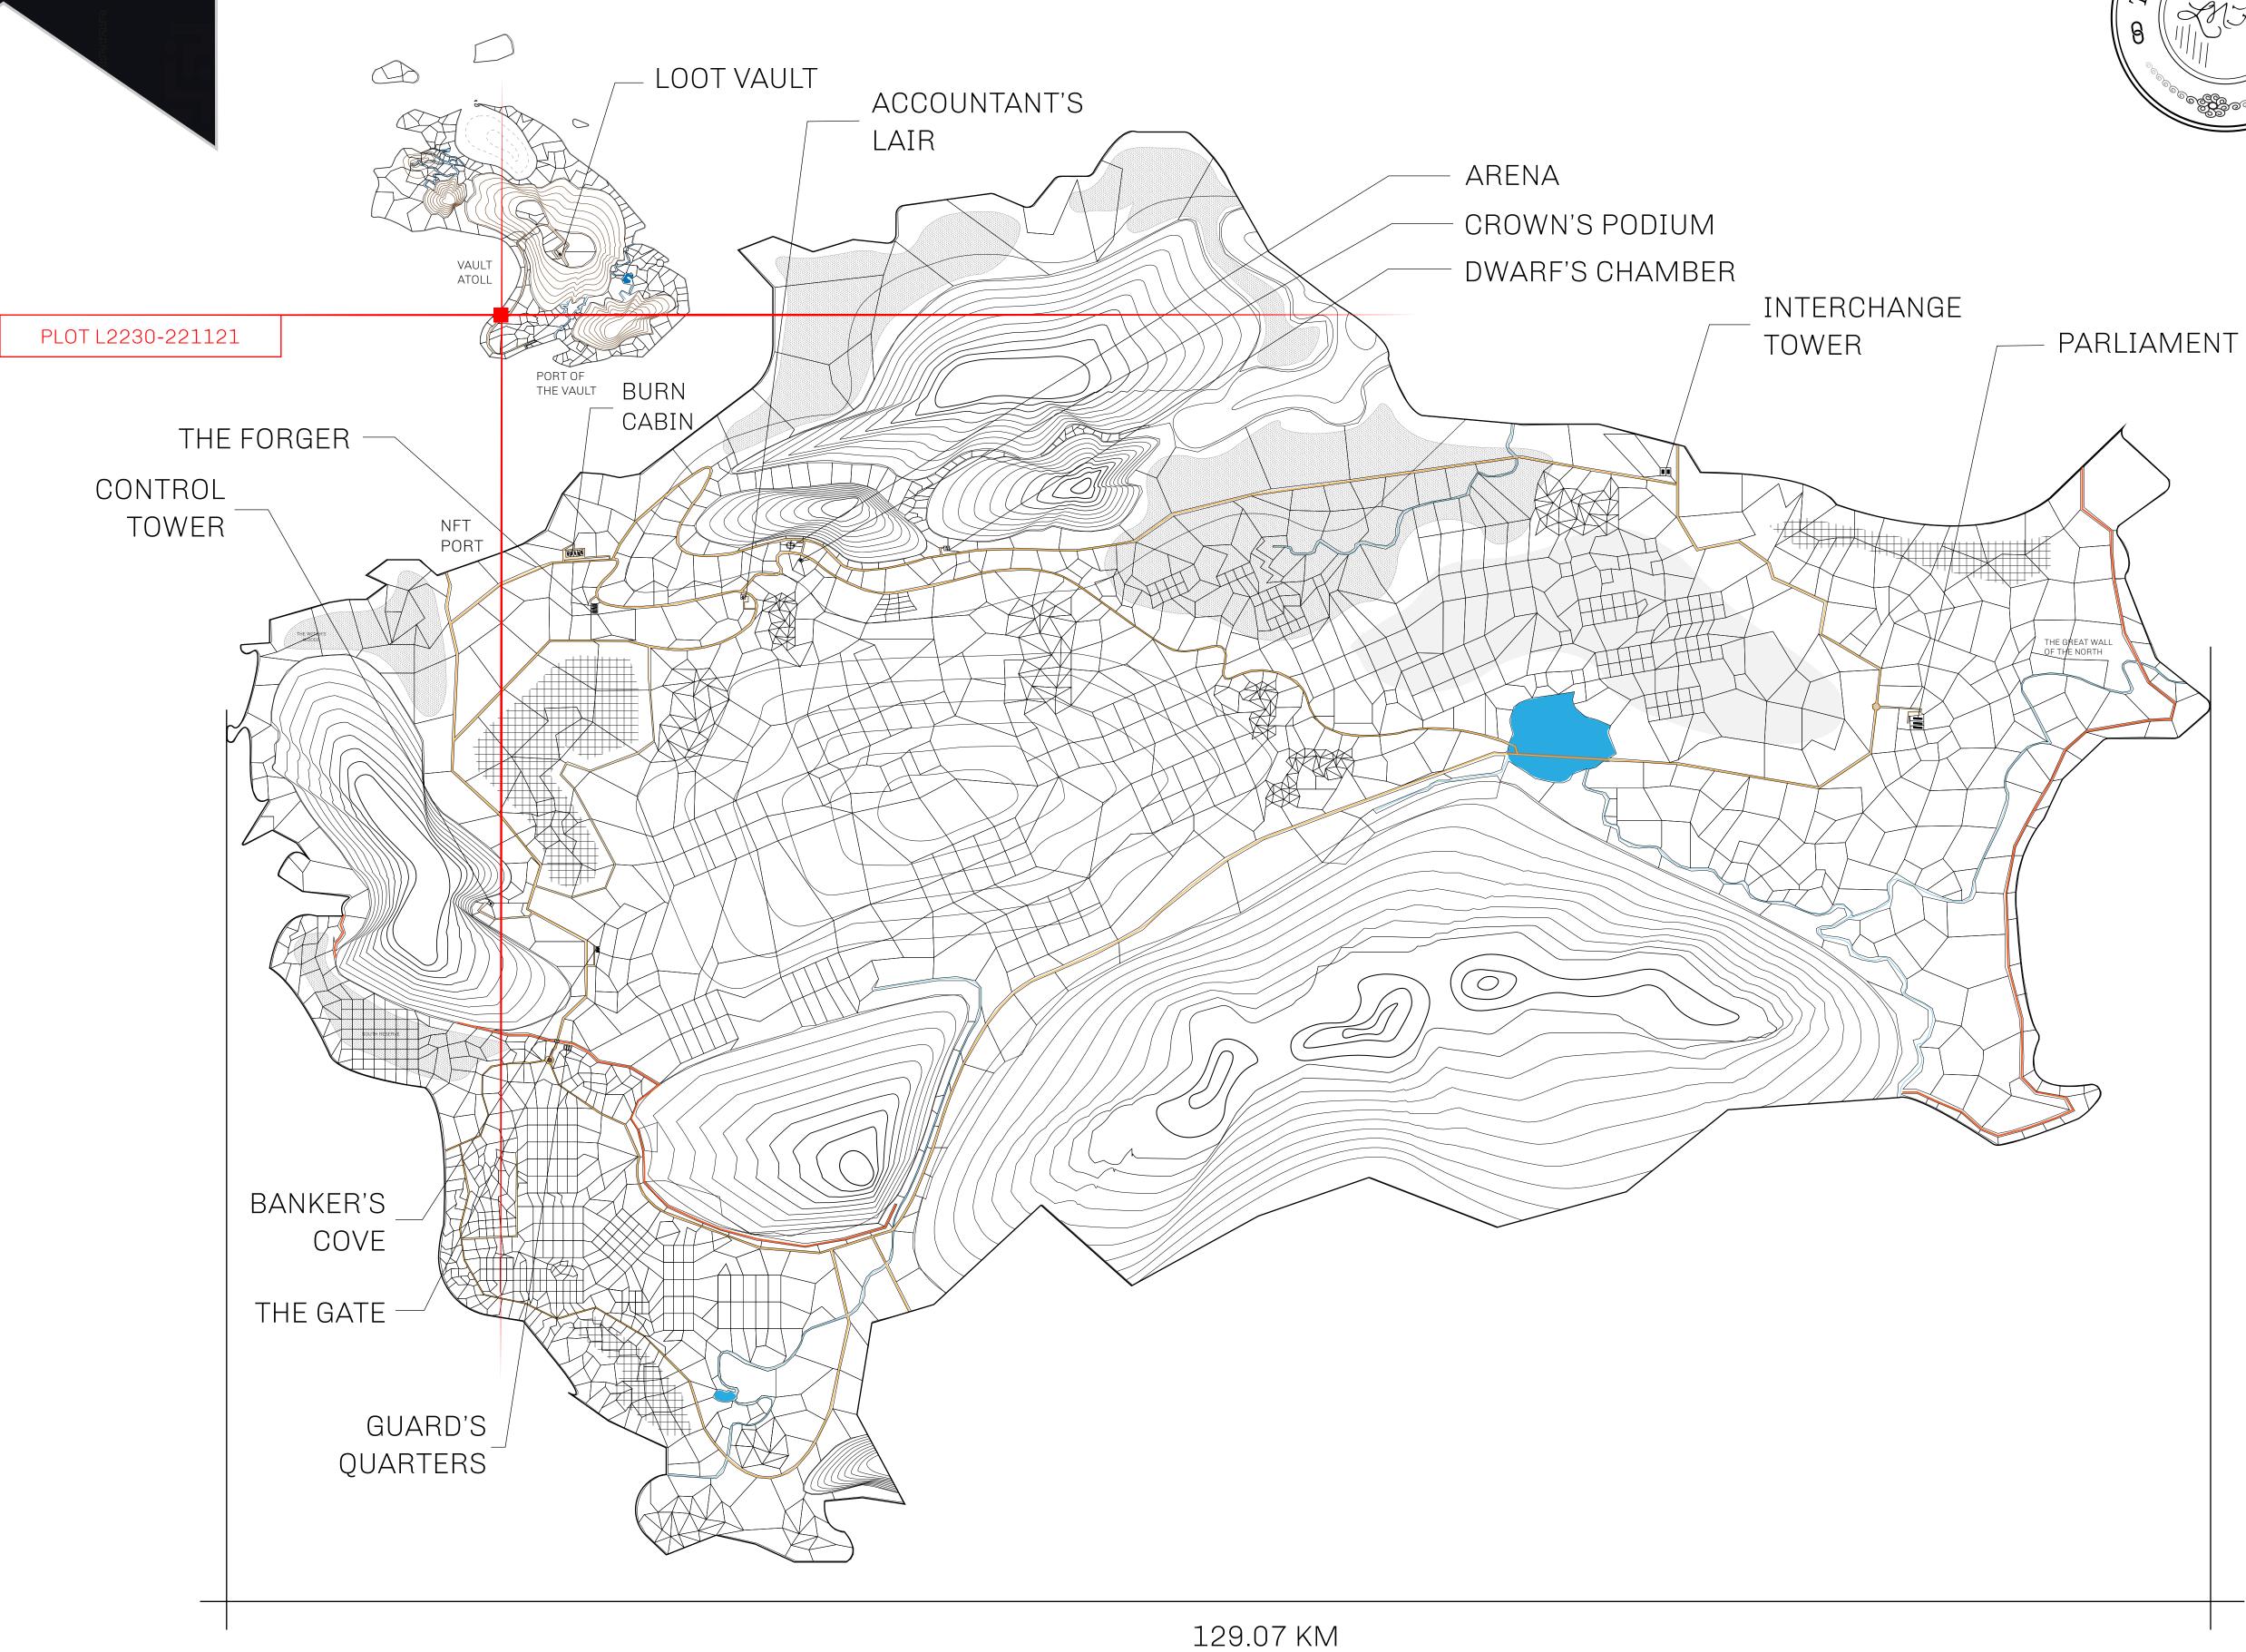

## GEOGRAPHY

COASTLINE 462.64 KM (287.47 MILES)

BORDERS OCEAN, ROYAUME DE SATOSHI, X BY SL & TERRITORIO LTT ST

HIGHEST POINT MOUNT ARES +8120 M

LOWEST POINT NFT PORT 0 M

PLOTS 2284 SCALE 1:50000

## H.M. LNFT Land Registry

TITLE NUMBER

L2230-221121

ADMINISTRATIVE AREA

THE GREAT EMPIRE

ISSUED 22 November 2021

SCALE 1/50000

OWNER ENTITLEMENT