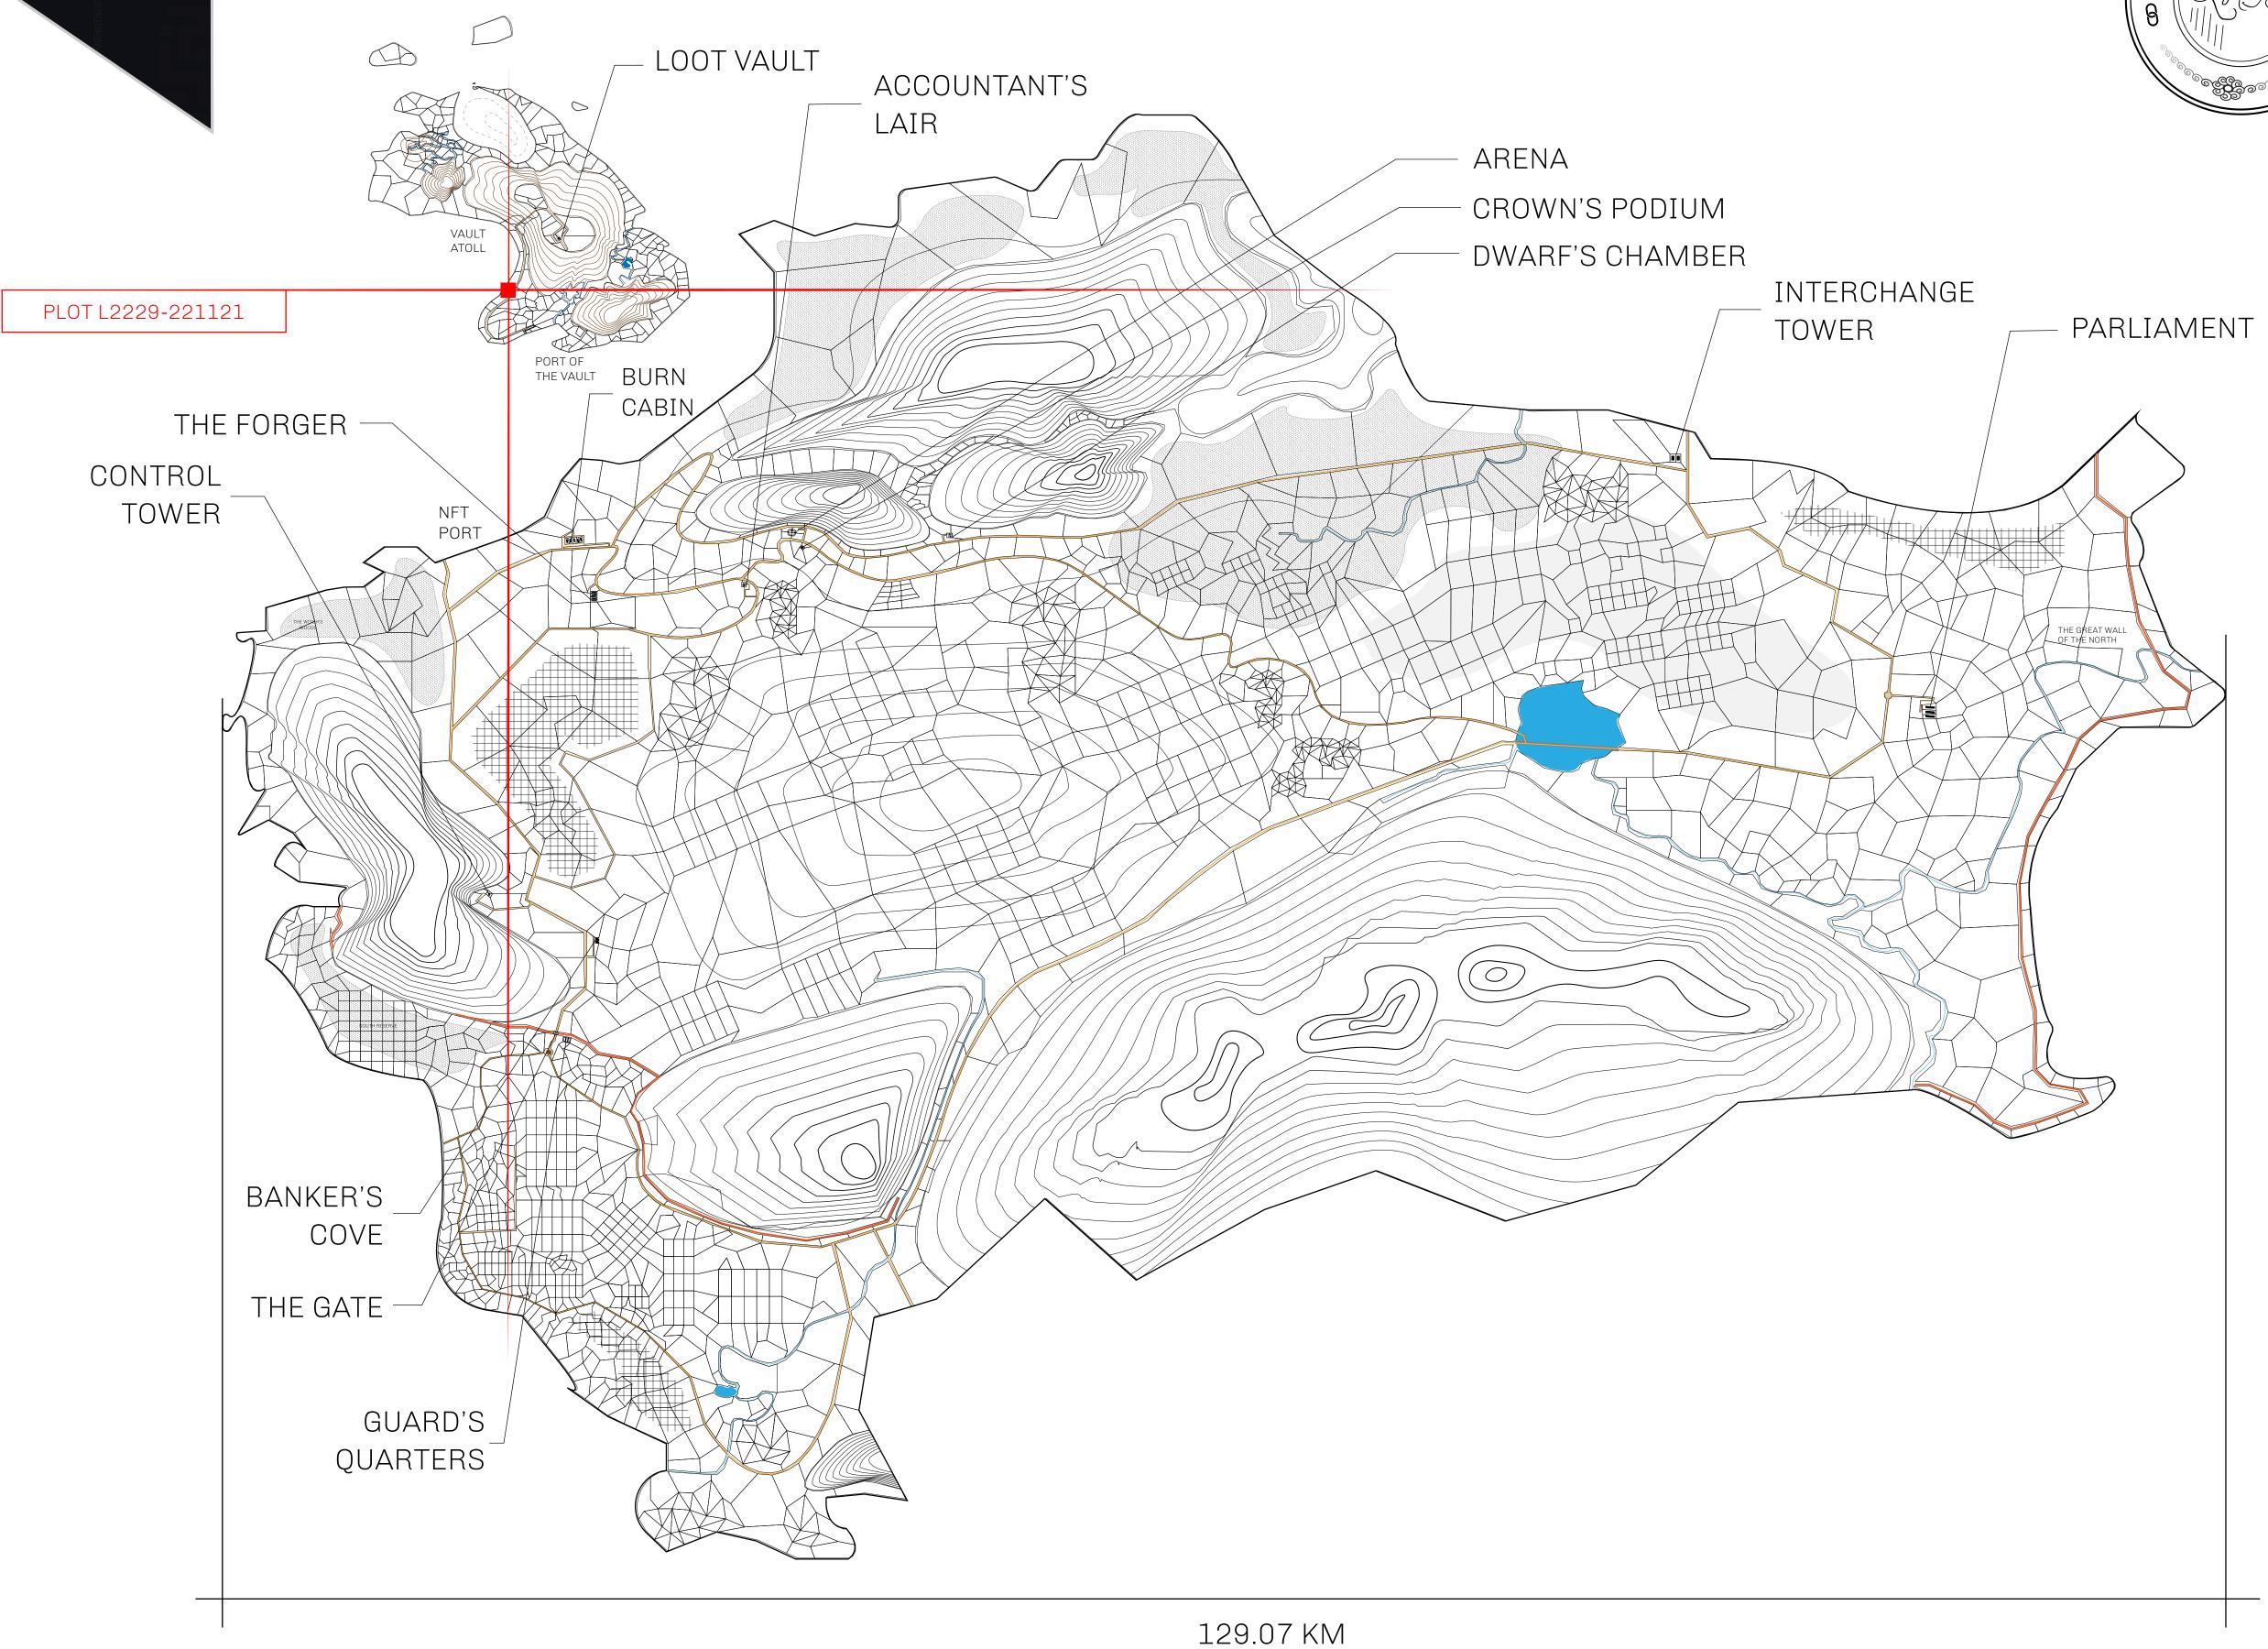

## **GEOGRAPHY**

COASTLINE 462.64 KM (287.47 MILES)

BORDERS OCEAN, ROYAUME DE SATOSHI, X BY SL & TERRITORIO LTT ST

HIGHEST POINT MOUNT ARES +8120 M

LOWEST POINT NFT PORT 0 M

PLOTS 2284 SCALE 1:50000

## H.M. LNFT Land Registry

TITLE NUMBER

L2229-221121

ADMINISTRATIVE AREA

THE GREAT EMPIRE

ISSUED 22 November 2021

SCALE 1/50000

OWNER ENTITLEMENT