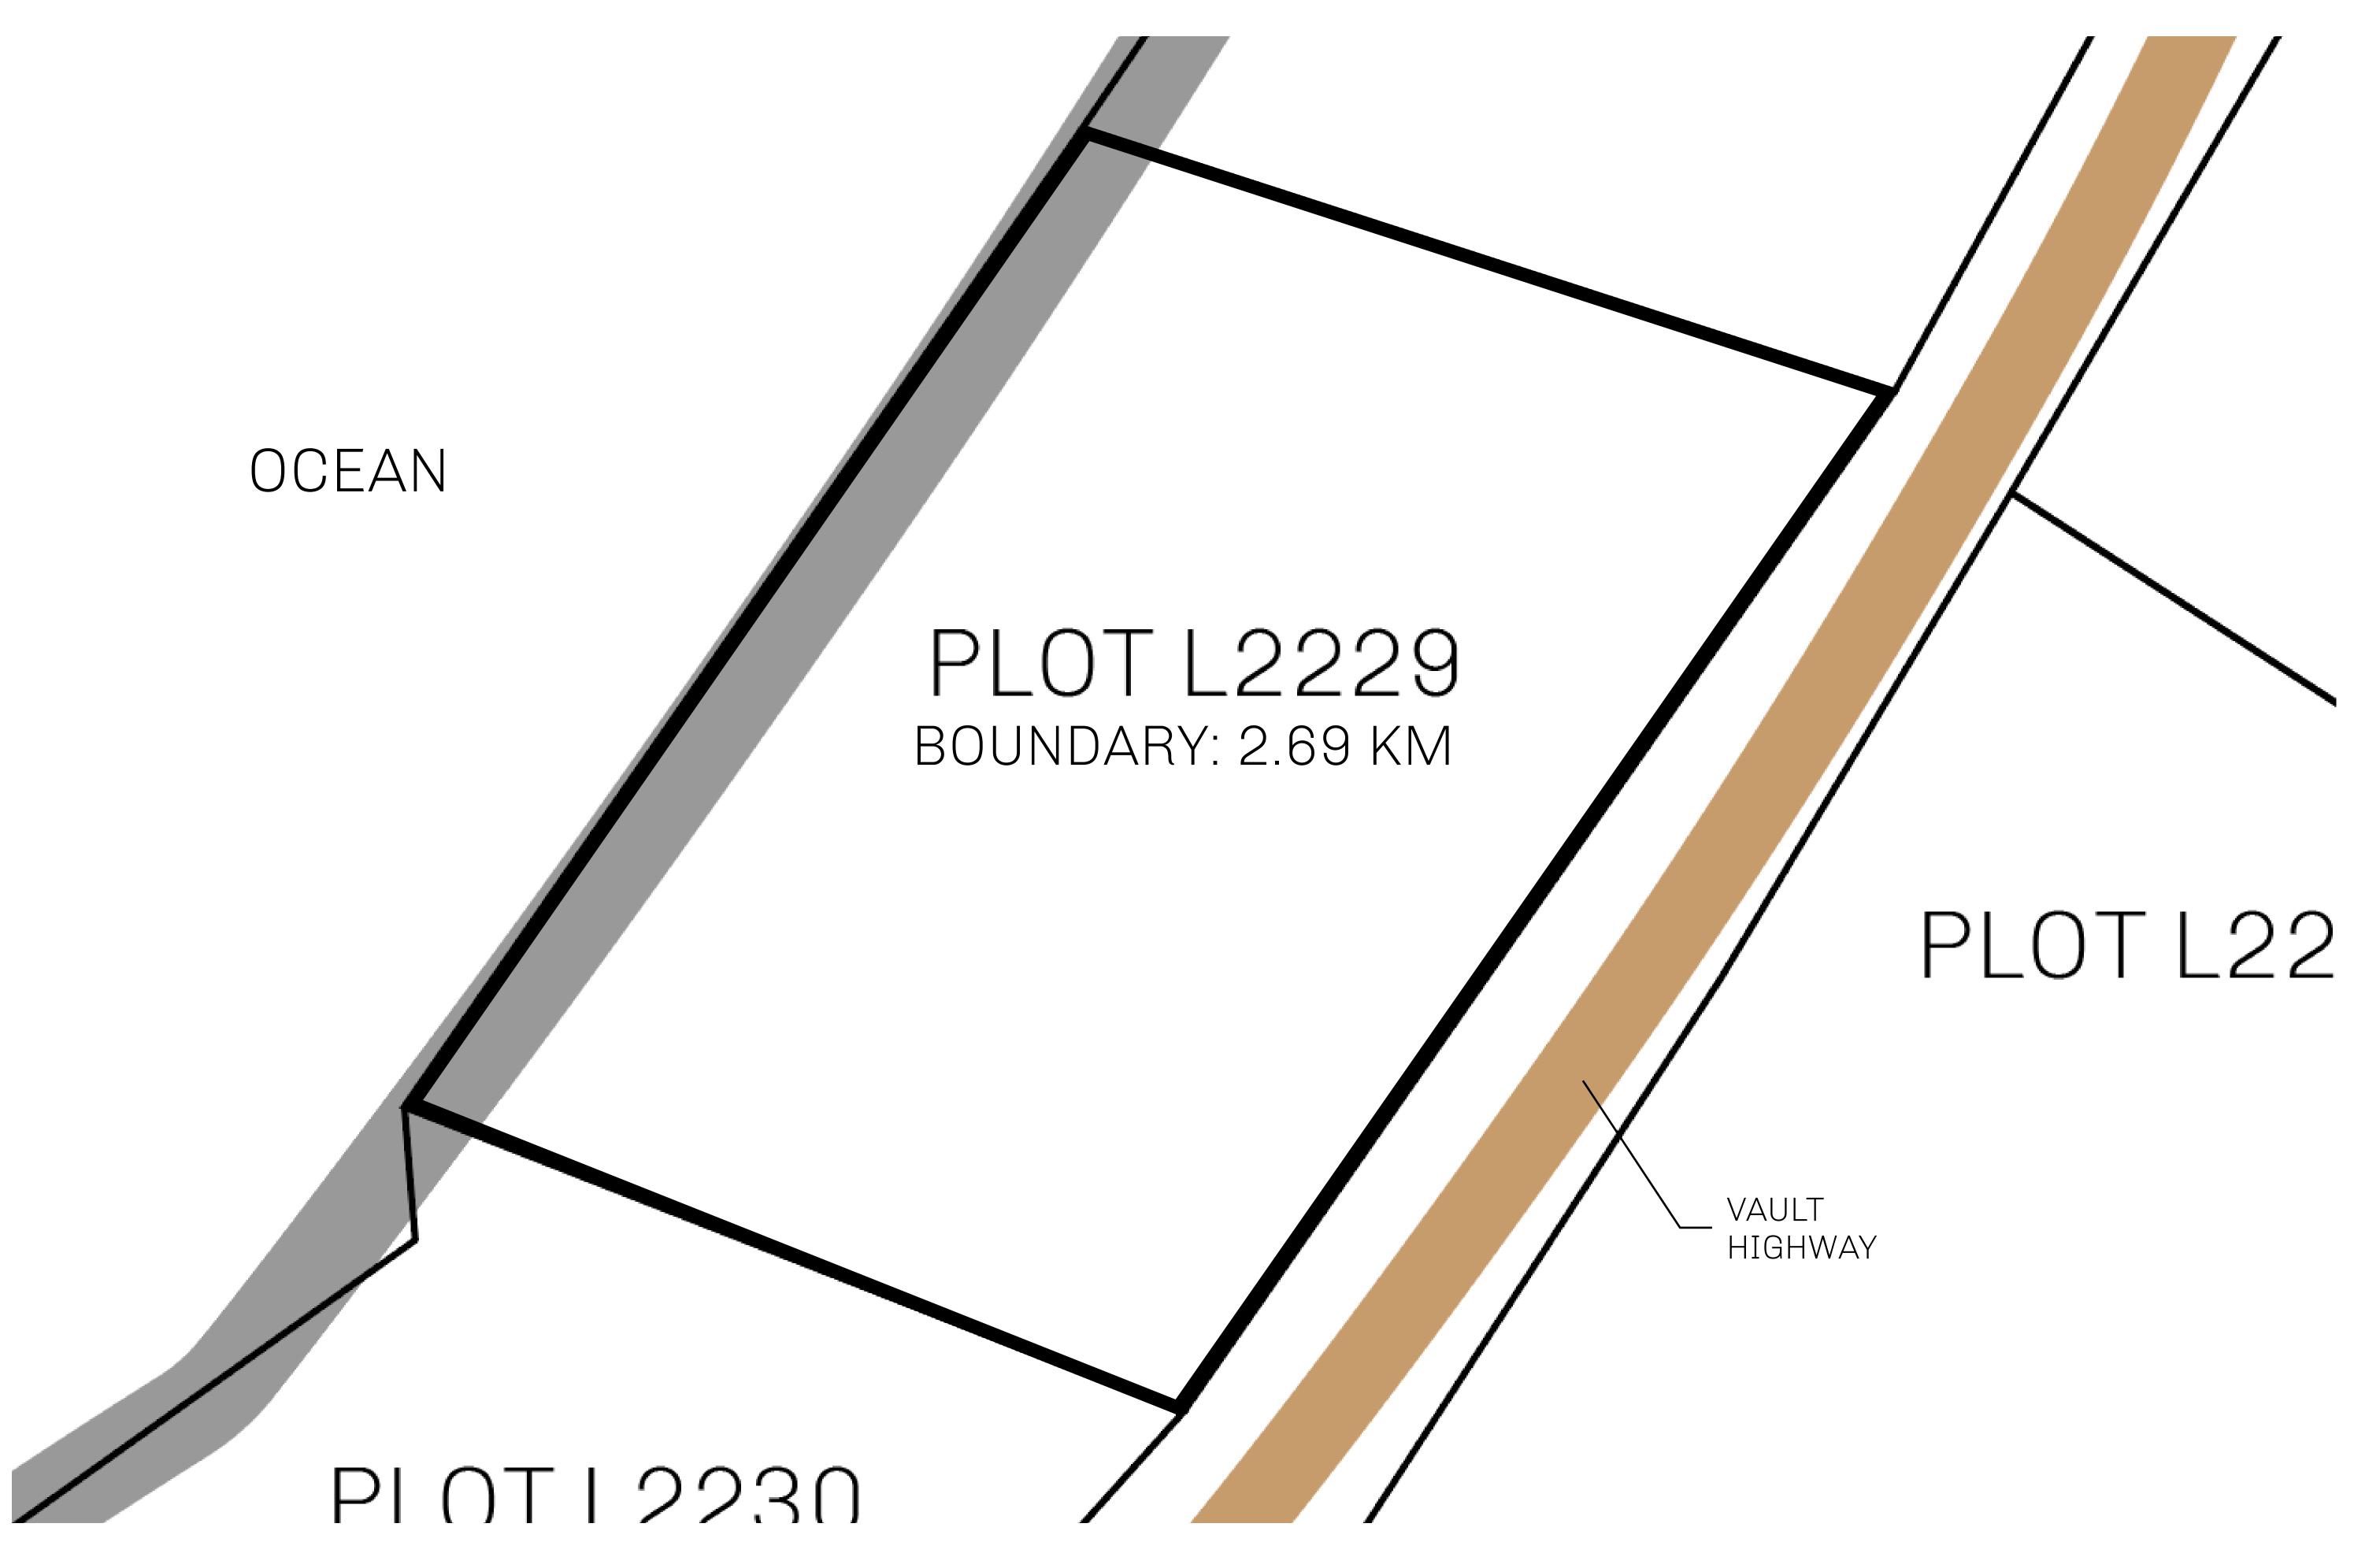

## **GEOGRAPHY**

COASTLINE 462.64 KM (287.47 MILES)

BORDERS OCEAN, ROYAUME DE SATOSHI, X BY SL & TERRITORIO LTT ST

HIGHEST POINT MOUNT ARES +8120 M

LOWEST POINT NFT PORT 0 M

PLOTS 2284 SCALE 1:50000

## H.M. LNFT Land Registry

TITLE NUMBER

L2229-221121

ADMINISTRATIVE AREA

THE GREAT EMPIRE

ISSUED 22 November 2021

SCALE 1/50000

OWNER ENTITLEMENT

Type W-GE: Share of 0.3% of all BUN sales based on number of NFT Stories minted

(rewarded in Credits); Mint 4 NFT Stories