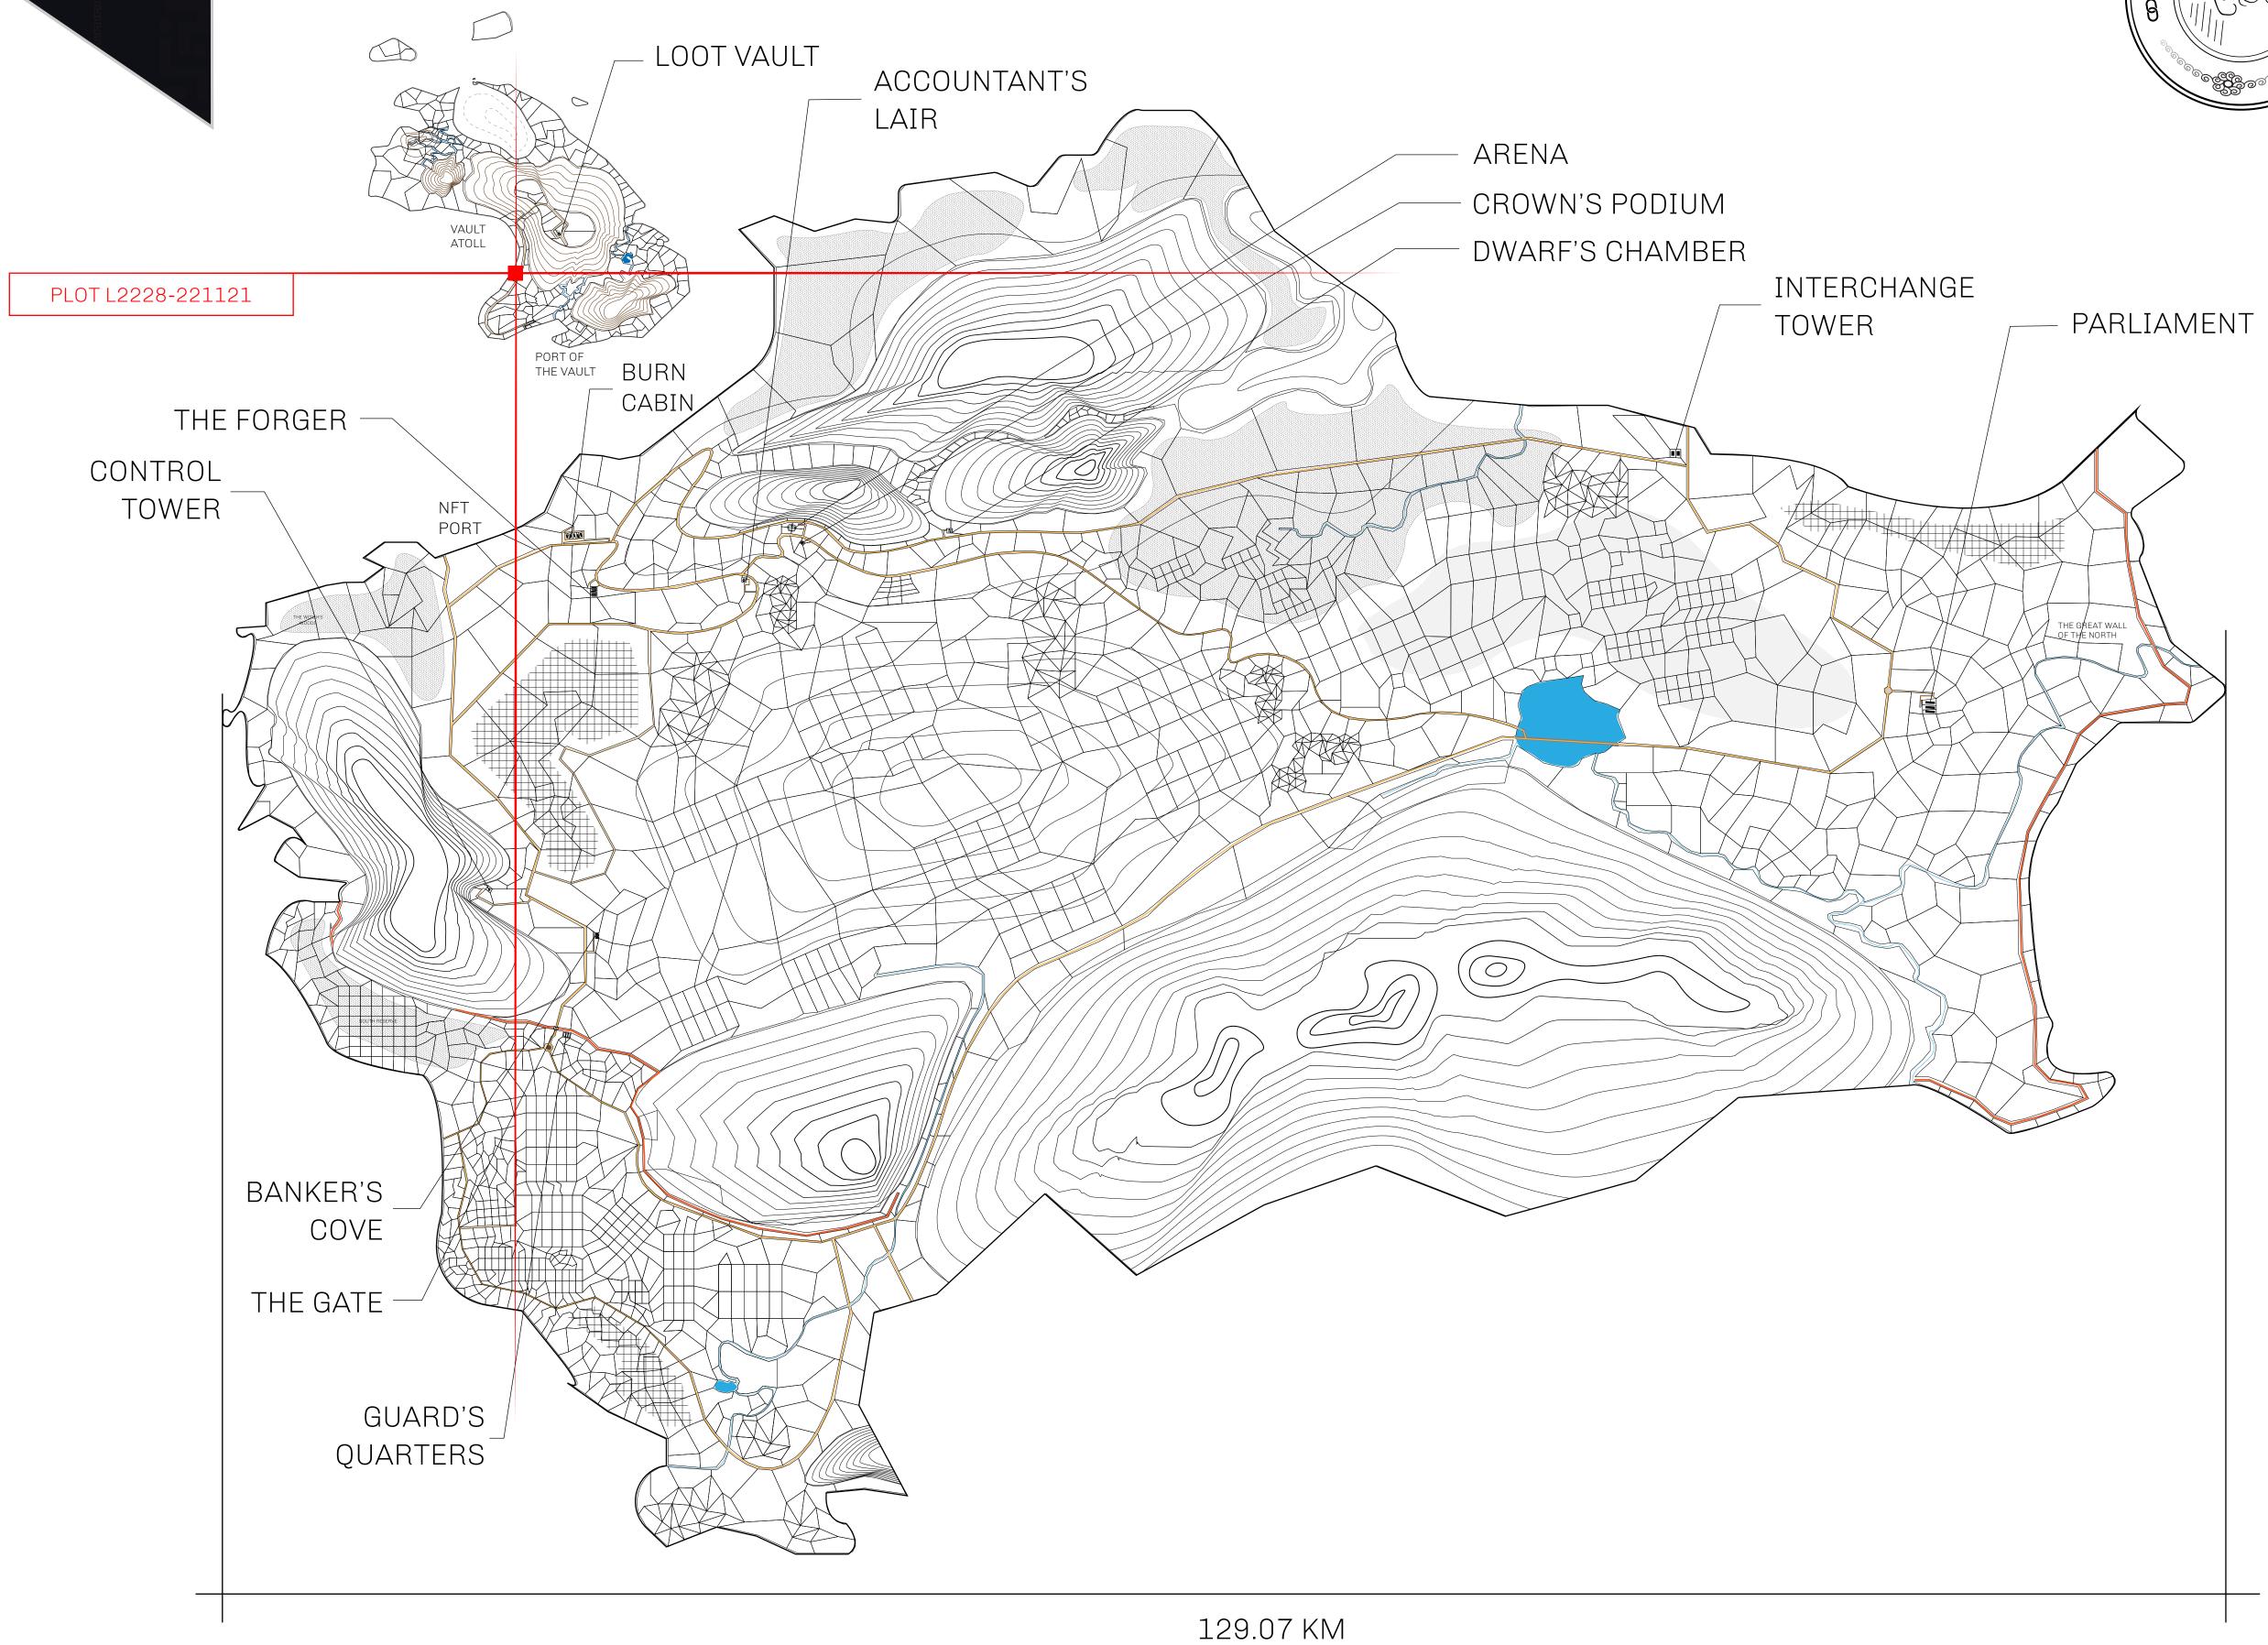

#### **GEOGRAPHY**

COASTLINE 462.64 KM (287.47 MILES)

BORDERS OCEAN, ROYAUME DE SATOSHI, X BY SL & TERRITORIO LTT ST

HIGHEST POINT MOUNT ARES +8120 M

LOWEST POINT NFT PORT 0 M

PLOTS 2284 SCALE 1:50000

## H.M. LNFT Land Registry

L2228-221121

TITLE NUMBER

ADMINISTRATIVE AREA

THE GREAT EMPIRE

ISSUED 22 November 2021

SCALE 1/50000

OWNER ENTITLEMENT