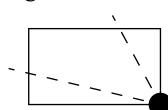

### OFFICIAL PERSPECTIVE SHEET FOR FILING

Indicate vantage point for each drawing. Copy and mark each sheet required prior to filing.

Guide - Vantage point should be indicated as shown in the diagram: