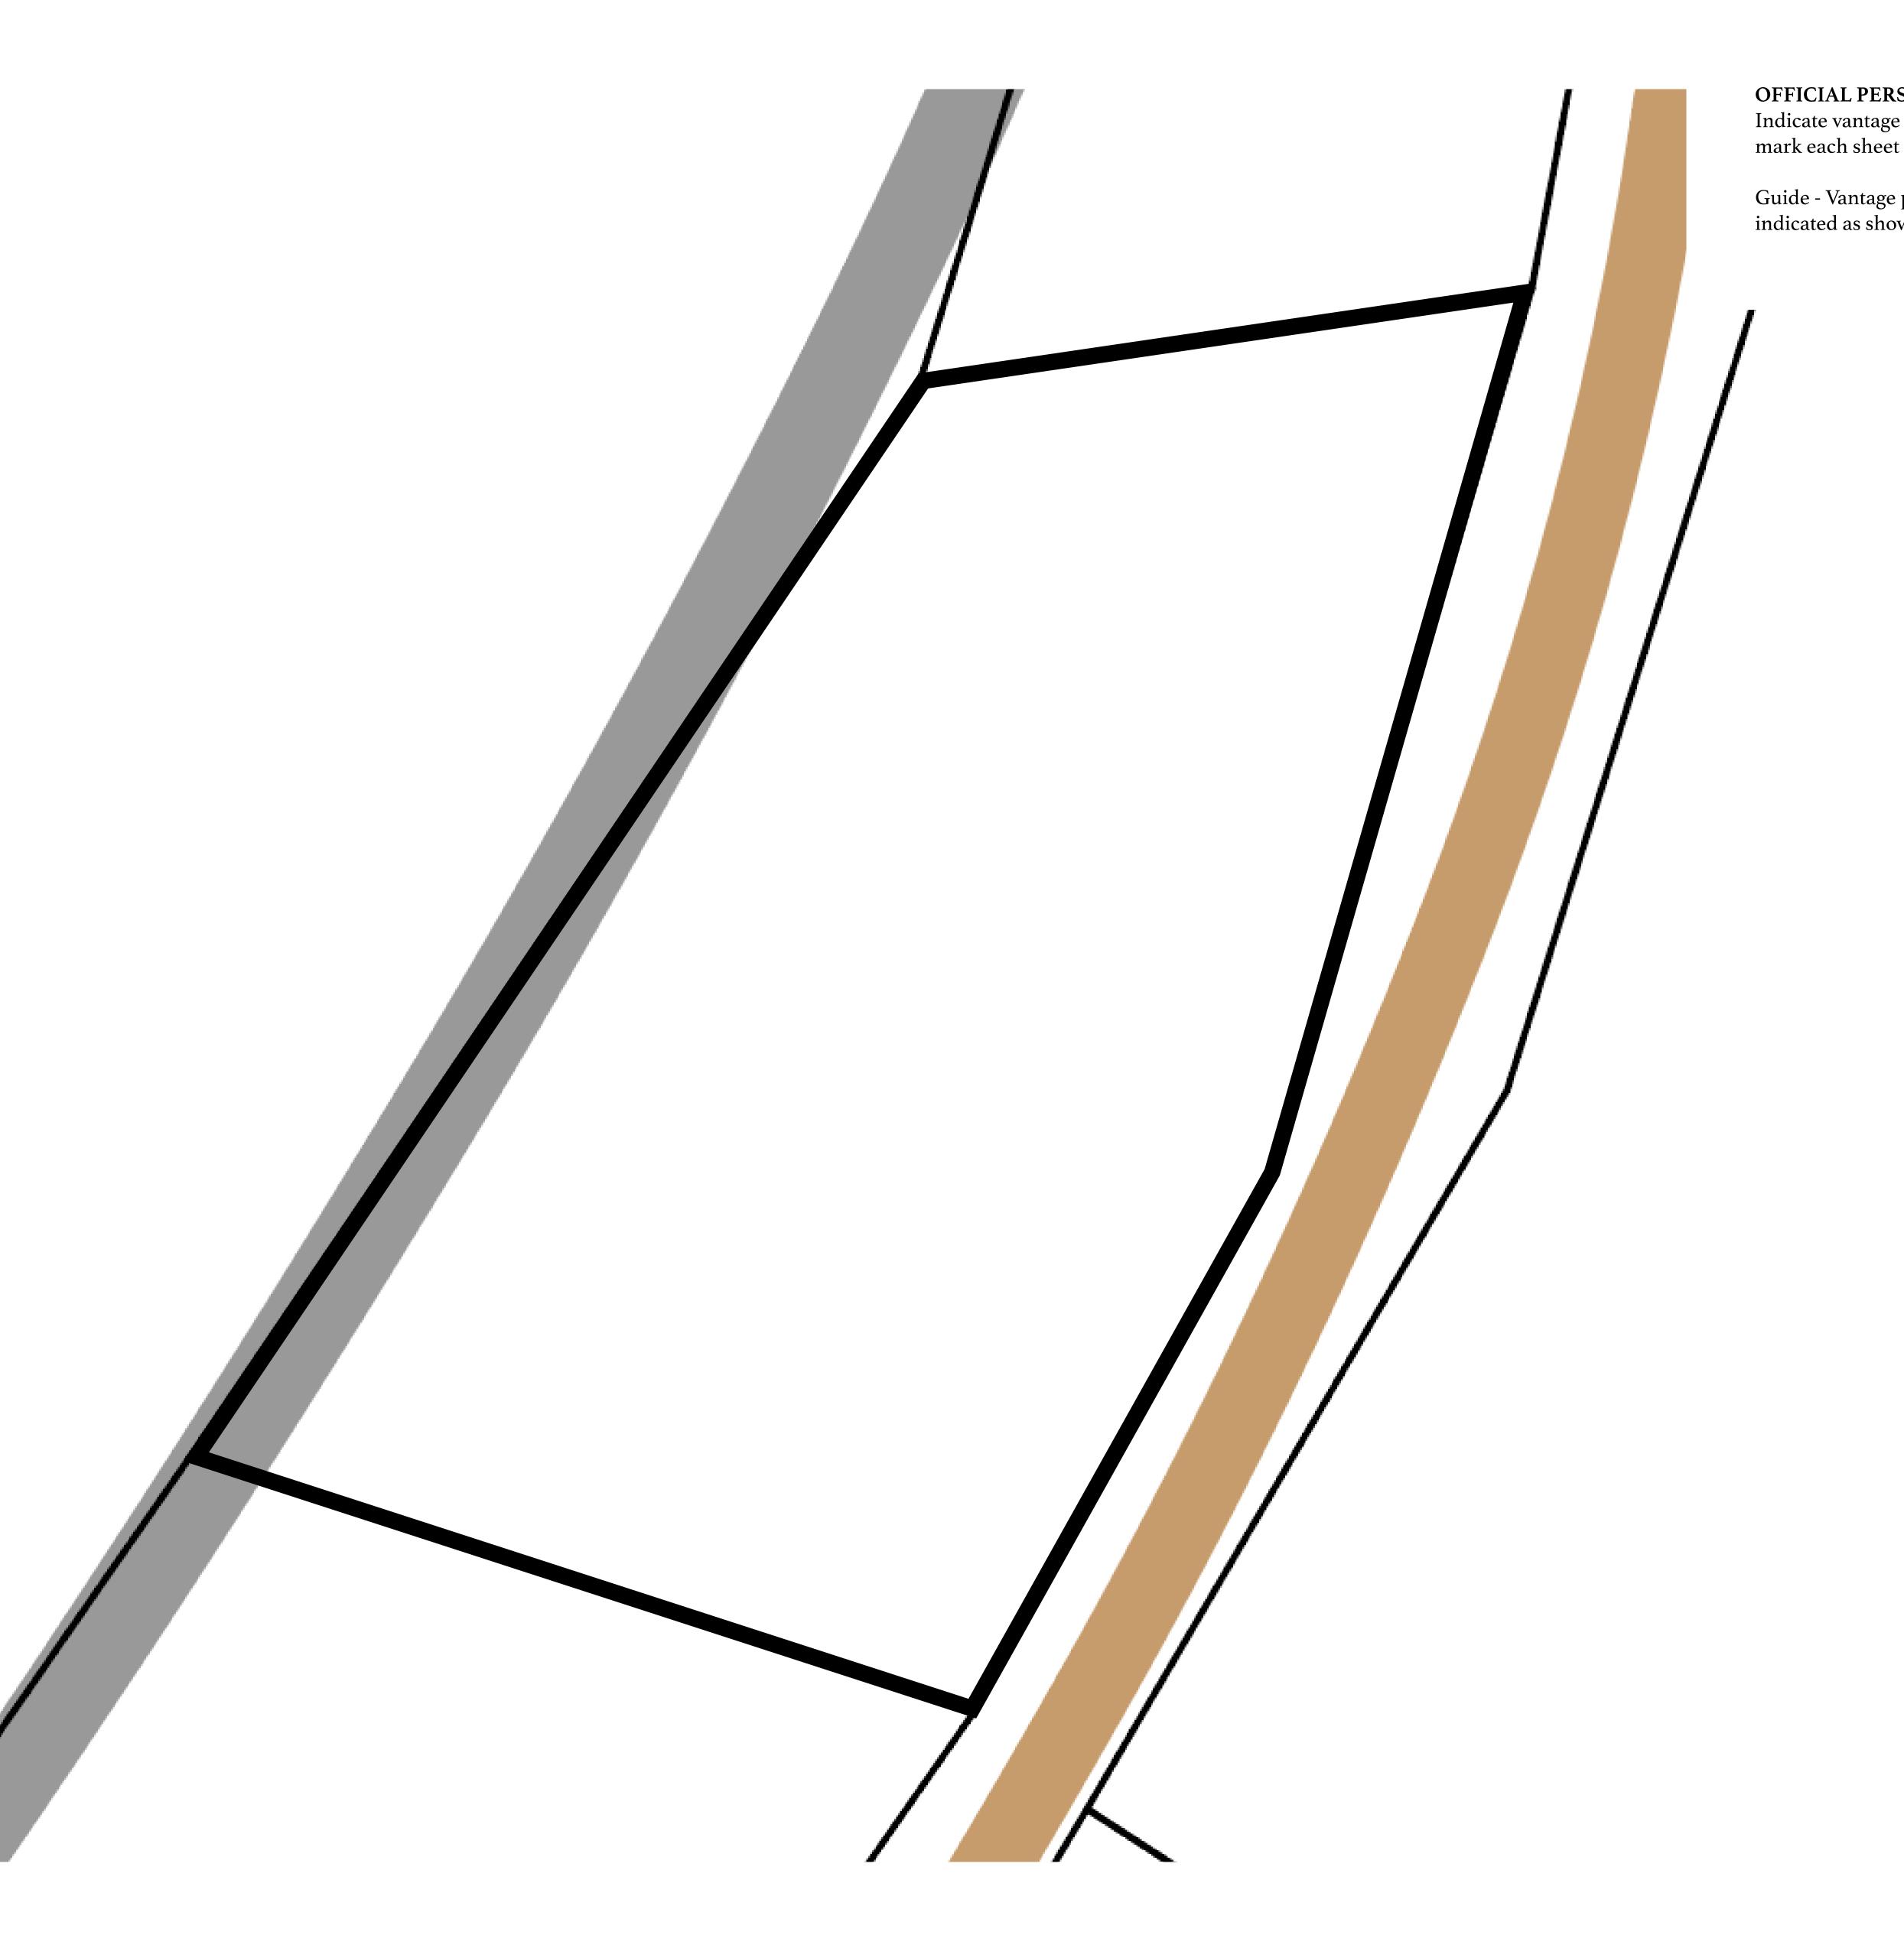

### OFFICIAL PERSPECTIVE SHEET FOR FILING

Indicate vantage point for each drawing. Copy and mark each sheet required prior to filing.

Guide - Vantage point should be indicated as shown in the diagram: