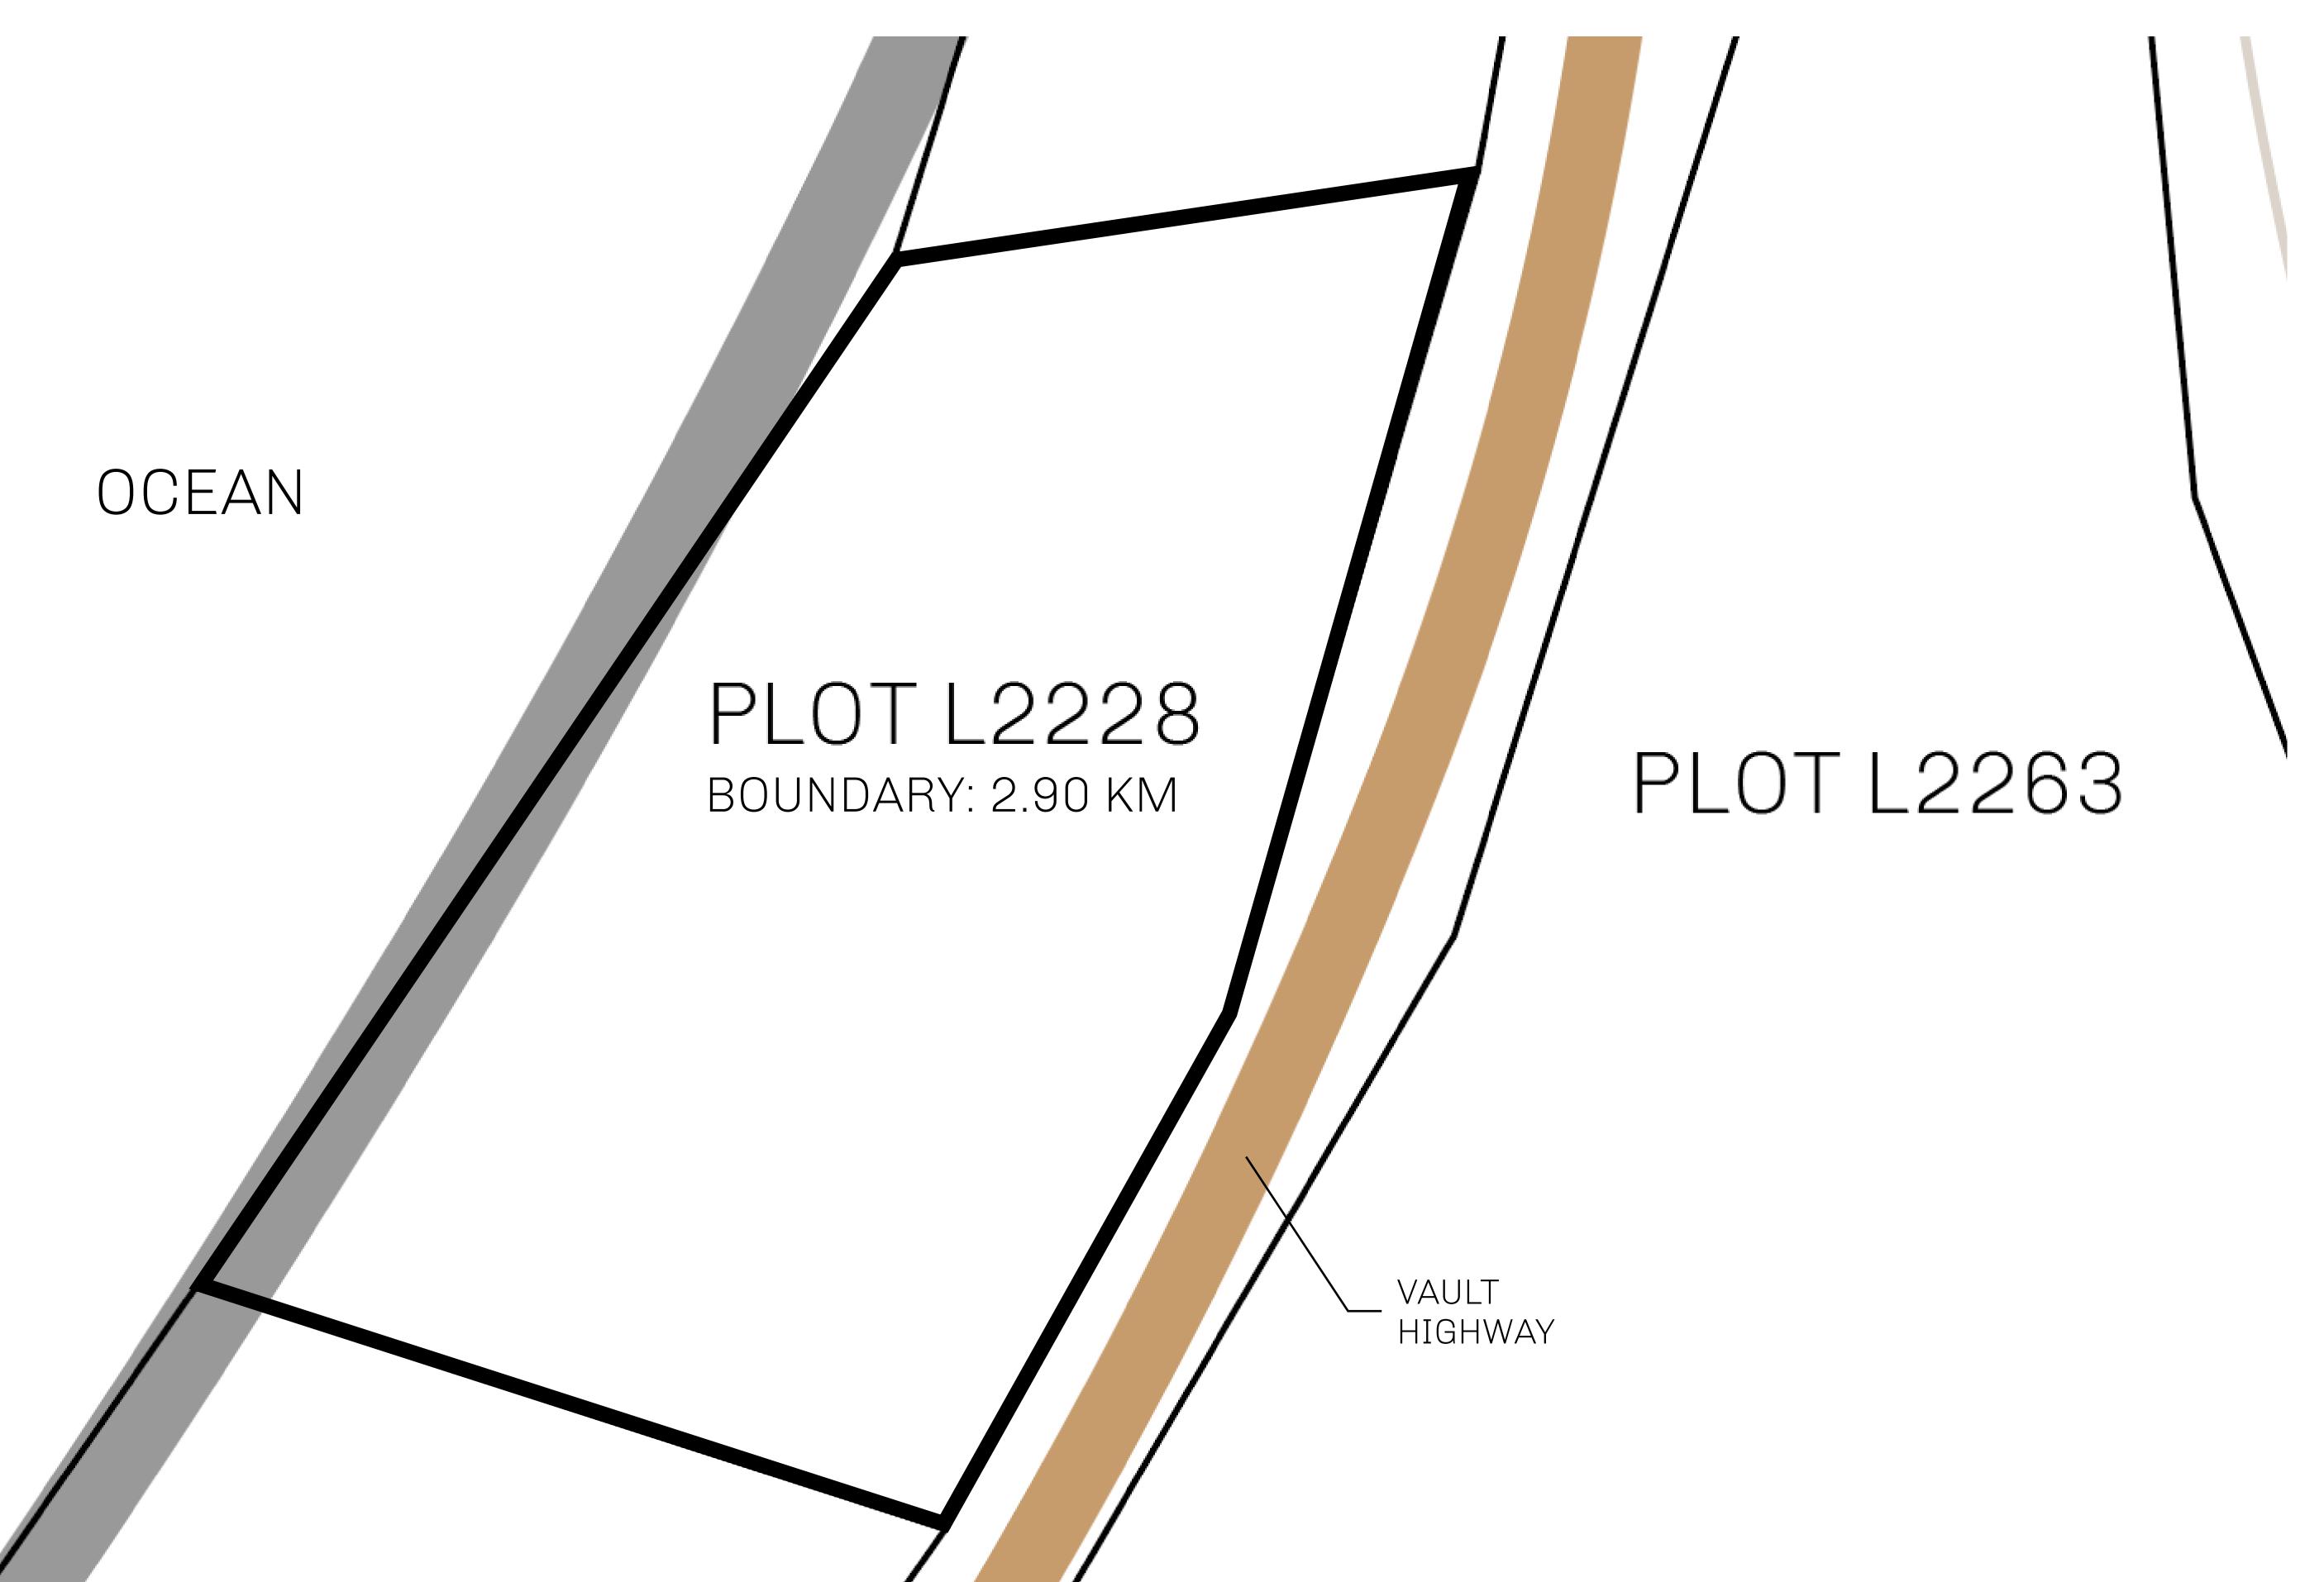

## H.M. LNFT Land Registry

L2228-221121

TITLE NUMBER

ADMINISTRATIVE AREA

THE GREAT EMPIRE

ISSUED 22 November 2021

SCALE 1/50000

OWNER ENTITLEMENT

Type W-GE: Share of 0.3% of all BUN sales based on number of NFT Stories minted

(rewarded in Credits); Mint 4 NFT Stories