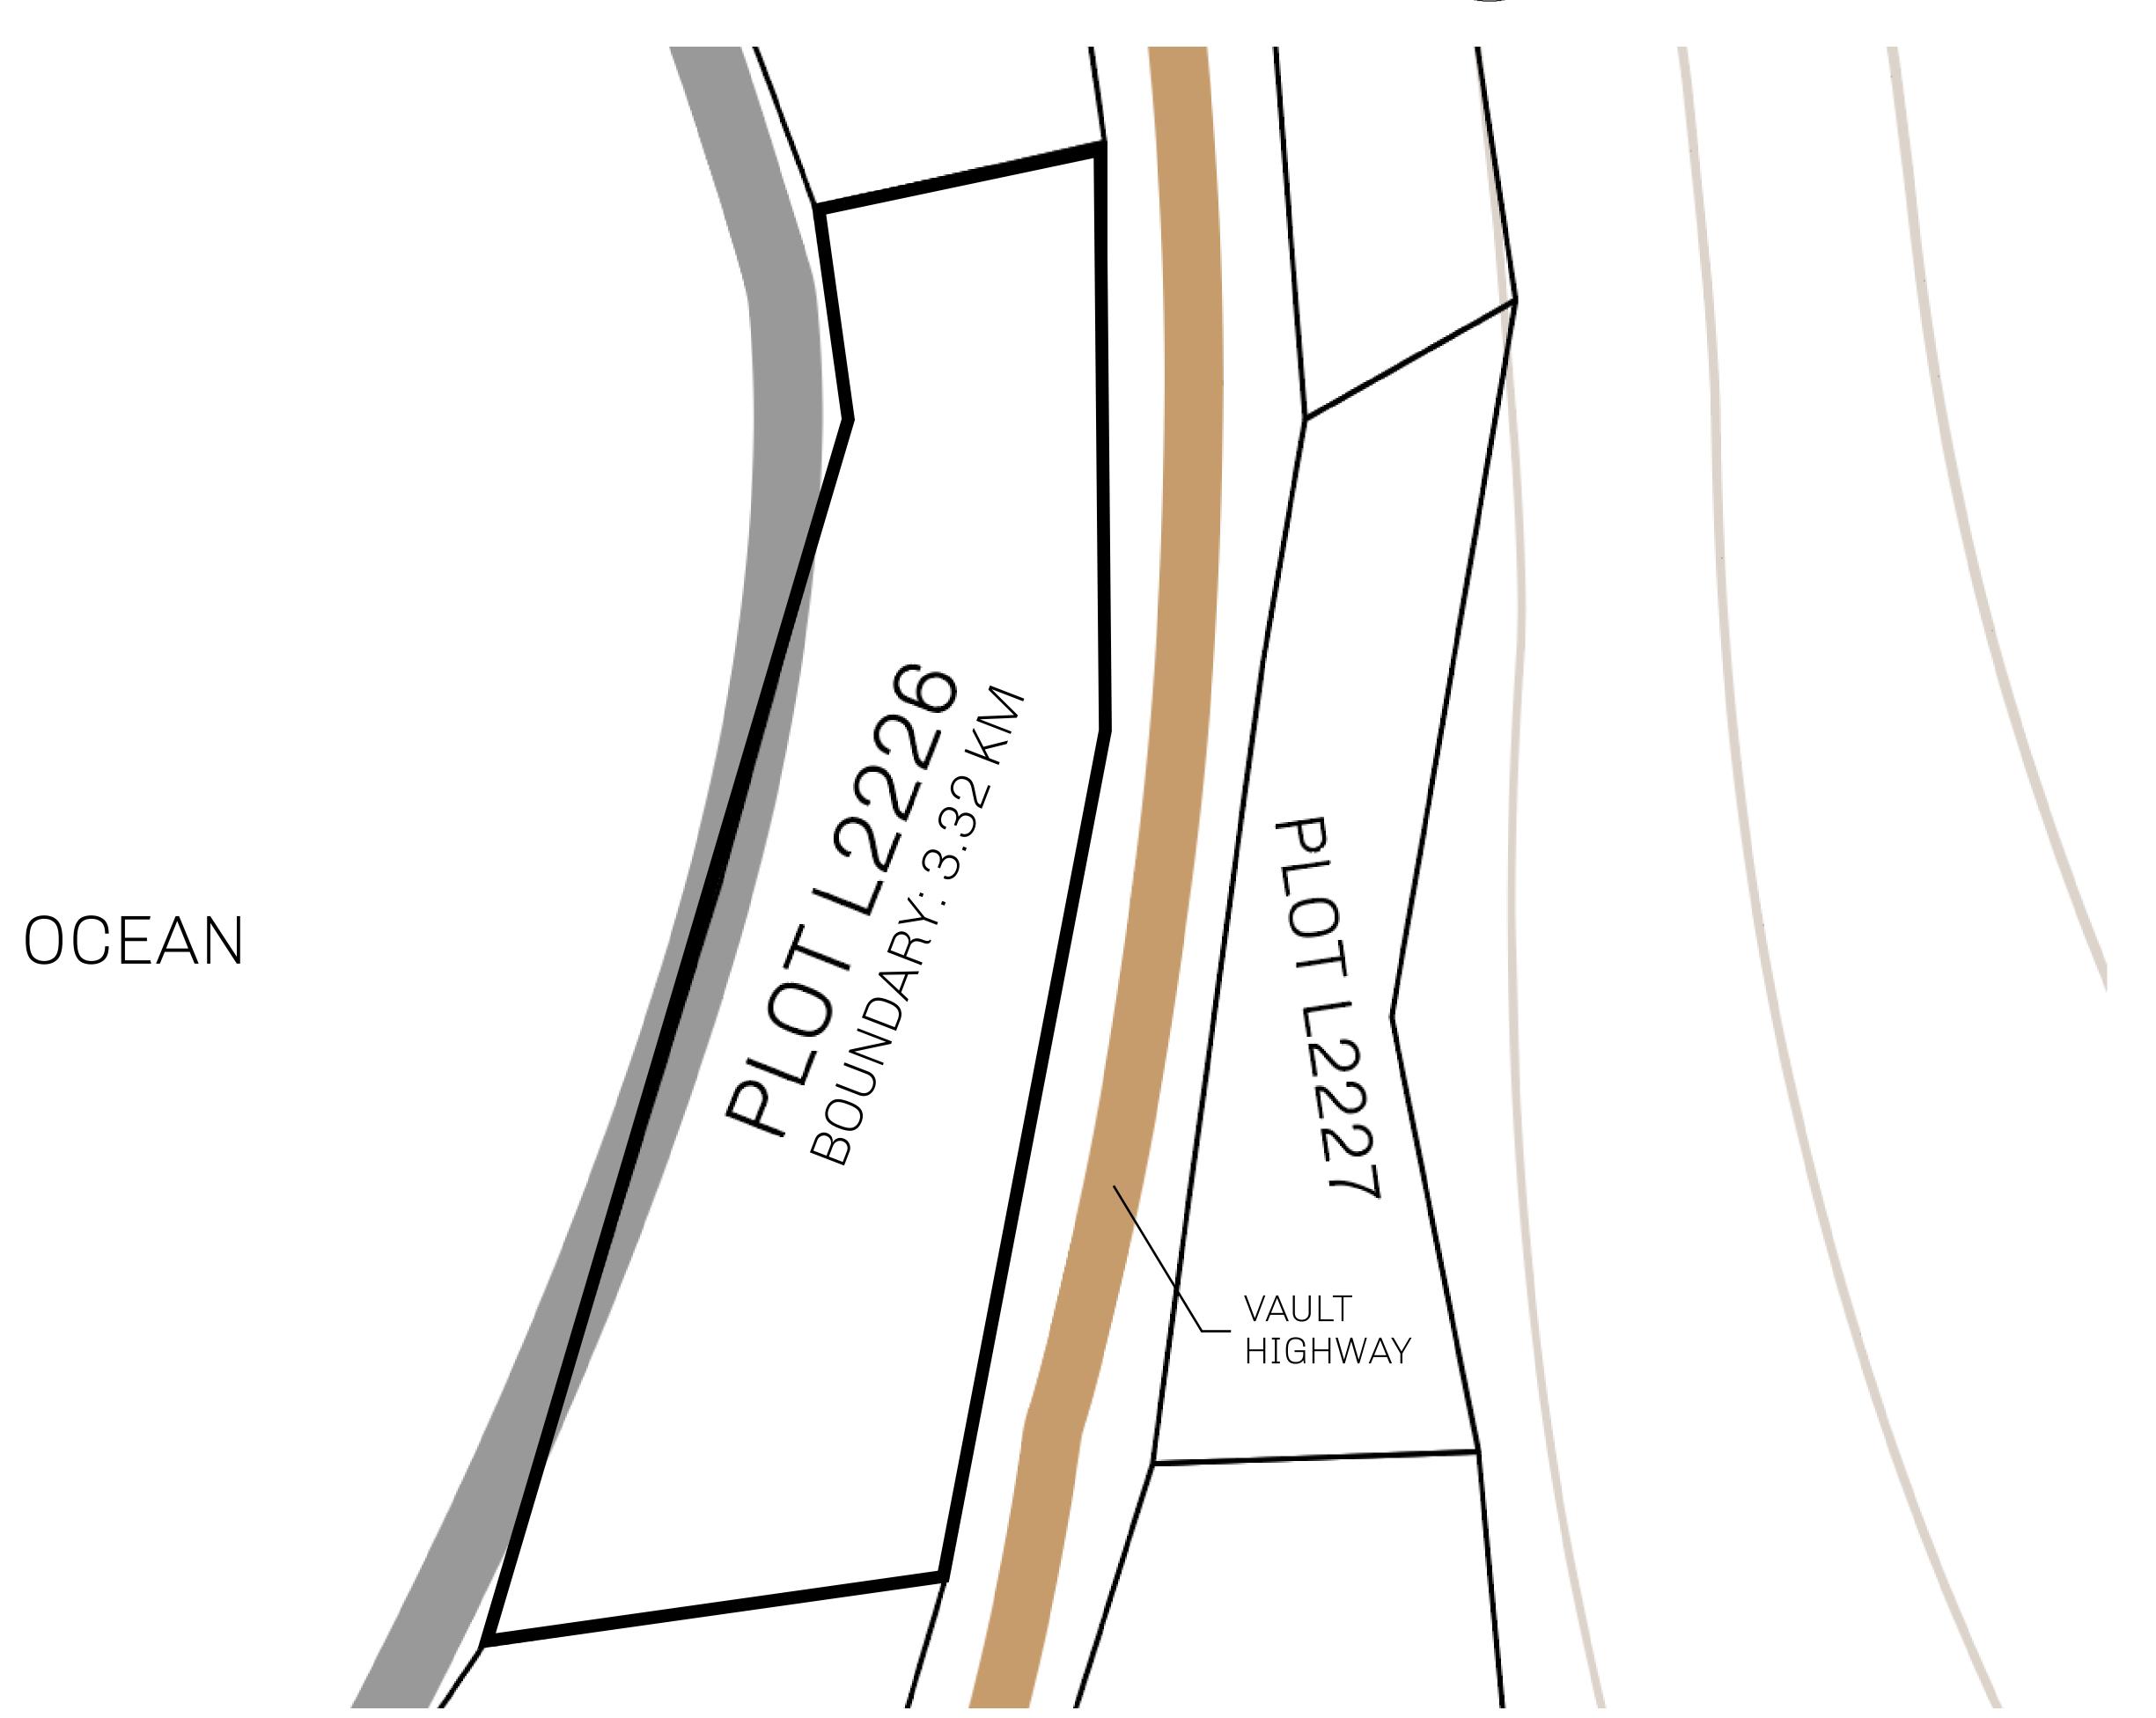

## GEOGRAPHY

COASTLINE 462.64 KM (287.47 MILES)

BORDERS OCEAN, ROYAUME DE SATOSHI, X BY SL & TERRITORIO LTT ST

HIGHEST POINT MOUNT ARES +8120 M

LOWEST POINT NFT PORT 0 M

PLOTS 2284 SCALE 1:50000

| H.M. LNFT Land Registry |                                                     | TITLE NUMBER  L2226-221121 |  |              |               |
|-------------------------|-----------------------------------------------------|----------------------------|--|--------------|---------------|
|                         |                                                     |                            |  |              |               |
| OWNER ENTITLEMENT       | Type W-GE: Share of 0.3% (rewarded in Credits); Min |                            |  | er of NFT St | tories minted |