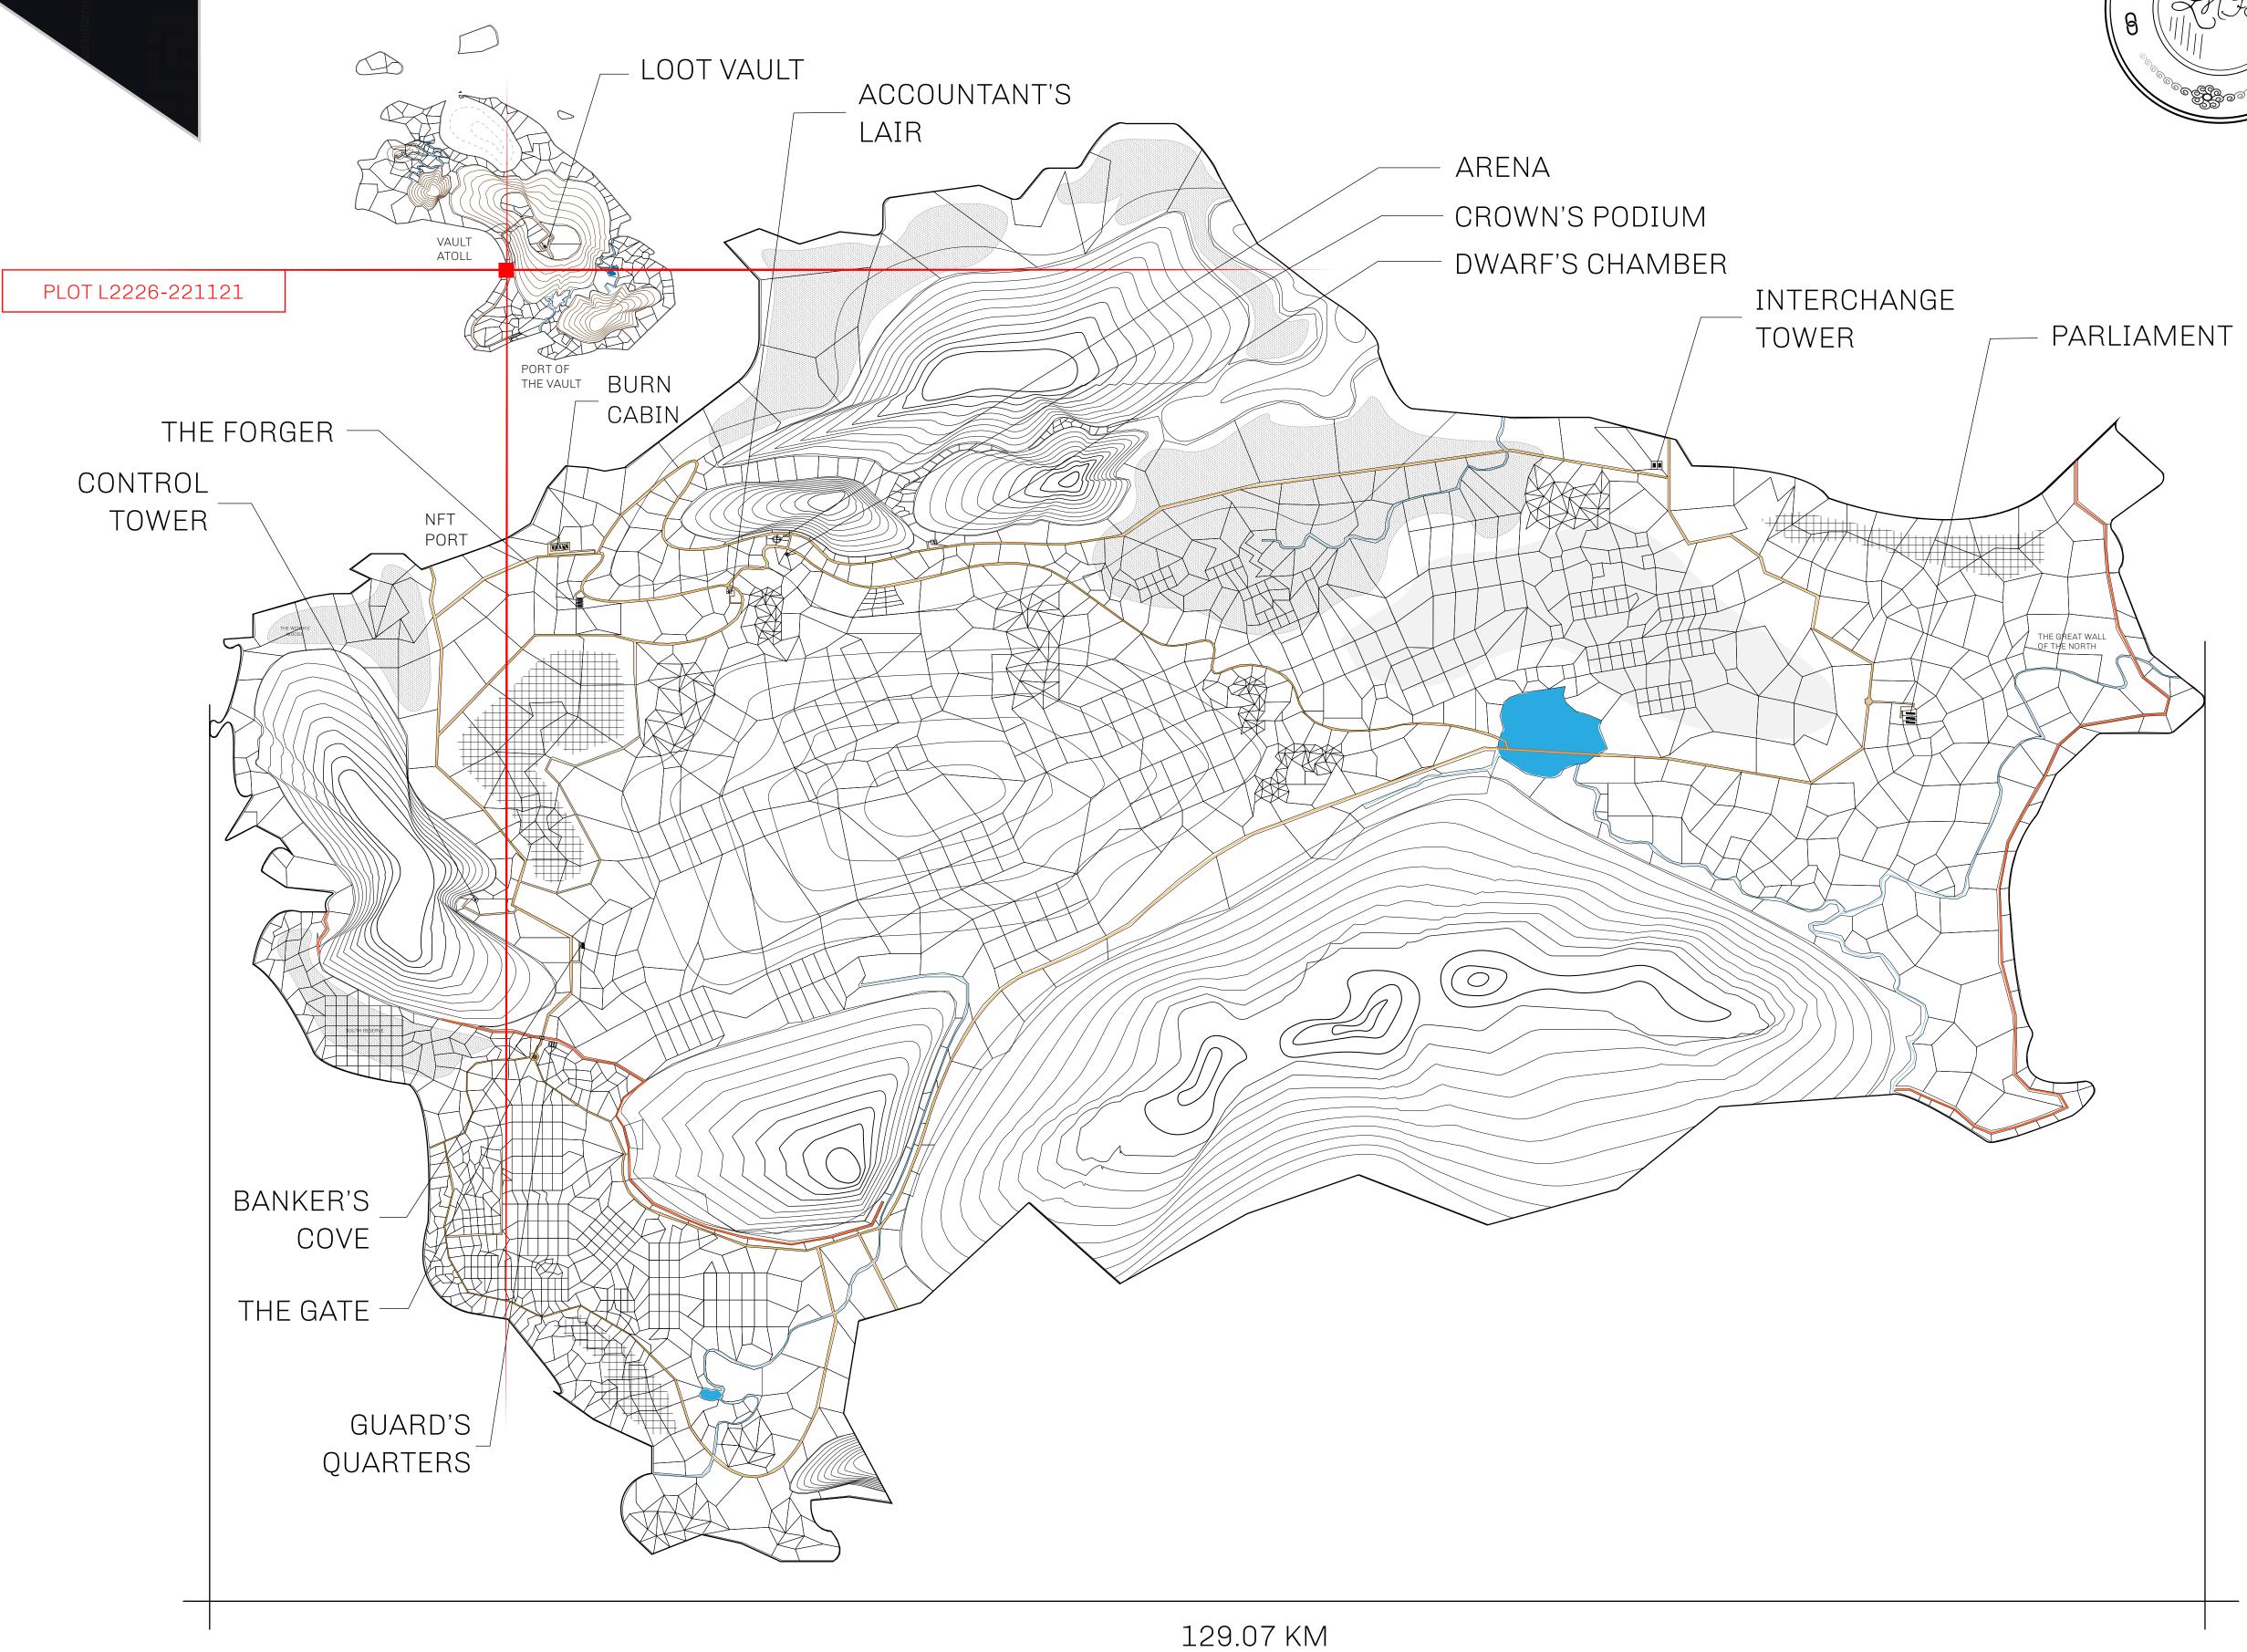

## GEOGRAPHY

COASTLINE 462.64 KM (287.47 MILES)

BORDERS OCEAN, ROYAUME DE SATOSHI, X BY SL & TERRITORIO LTT ST

HIGHEST POINT MOUNT ARES +8120 M

LOWEST POINT NFT PORT 0 M

PLOTS 2284 SCALE 1:50000

| H.M. LNFT Land Registry |                                                     | TITLE NUMBER  L2226-221121 |  |              |               |
|-------------------------|-----------------------------------------------------|----------------------------|--|--------------|---------------|
|                         |                                                     |                            |  |              |               |
| OWNER ENTITLEMENT       | Type W-GE: Share of 0.3% (rewarded in Credits); Min |                            |  | er of NFT St | tories minted |