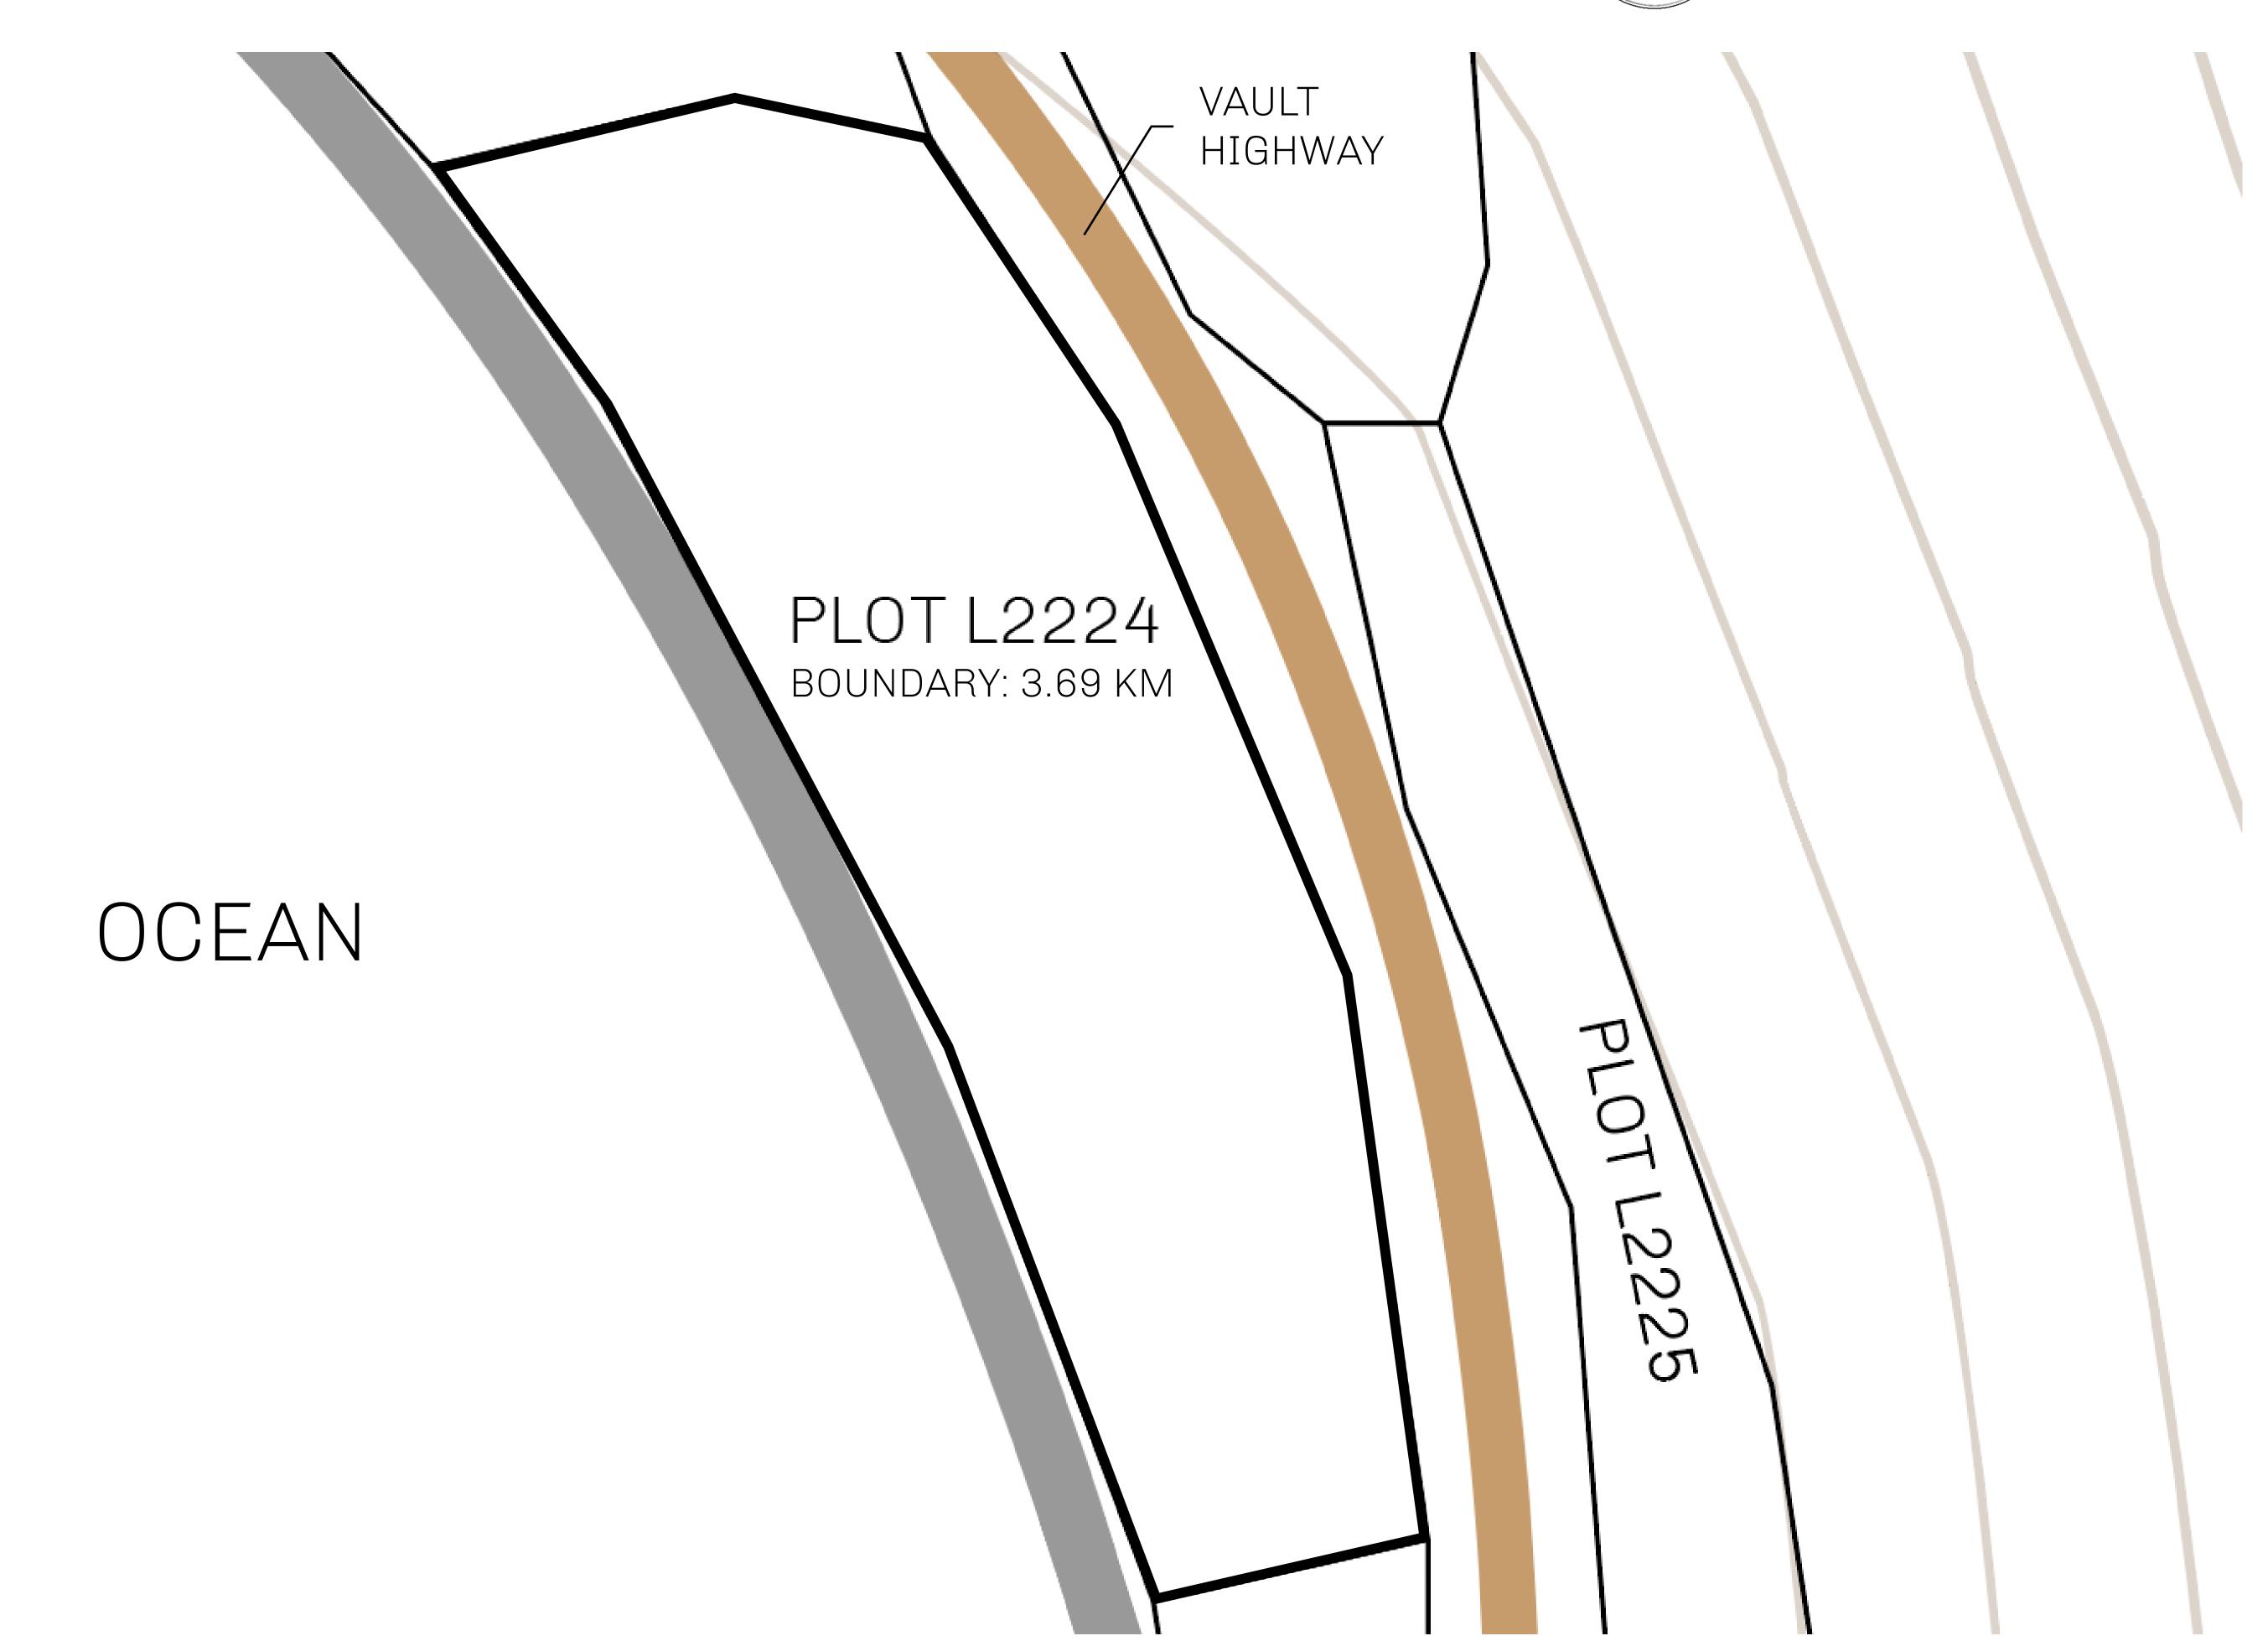

## GEOGRAPHY

COASTLINE 462.64 KM (287.47 MILES)

OCEAN, ROYAUME DE SATOSHI, X BY SL & TERRITORIO LTT ST BORDERS

HIGHEST POINT MOUNT ARES +8120 M

LOWEST POINT NFT PORT 0 M

PLOTS 2284 SCALE 1:50000

## H.M. LNFT Land Registry

TITLE NUMBER

L2224-221121

ADMINISTRATIVE AREA

THE GREAT EMPIRE

ISSUED 22 November 2021

SCALE 1/50000

OWNER ENTITLEMENT