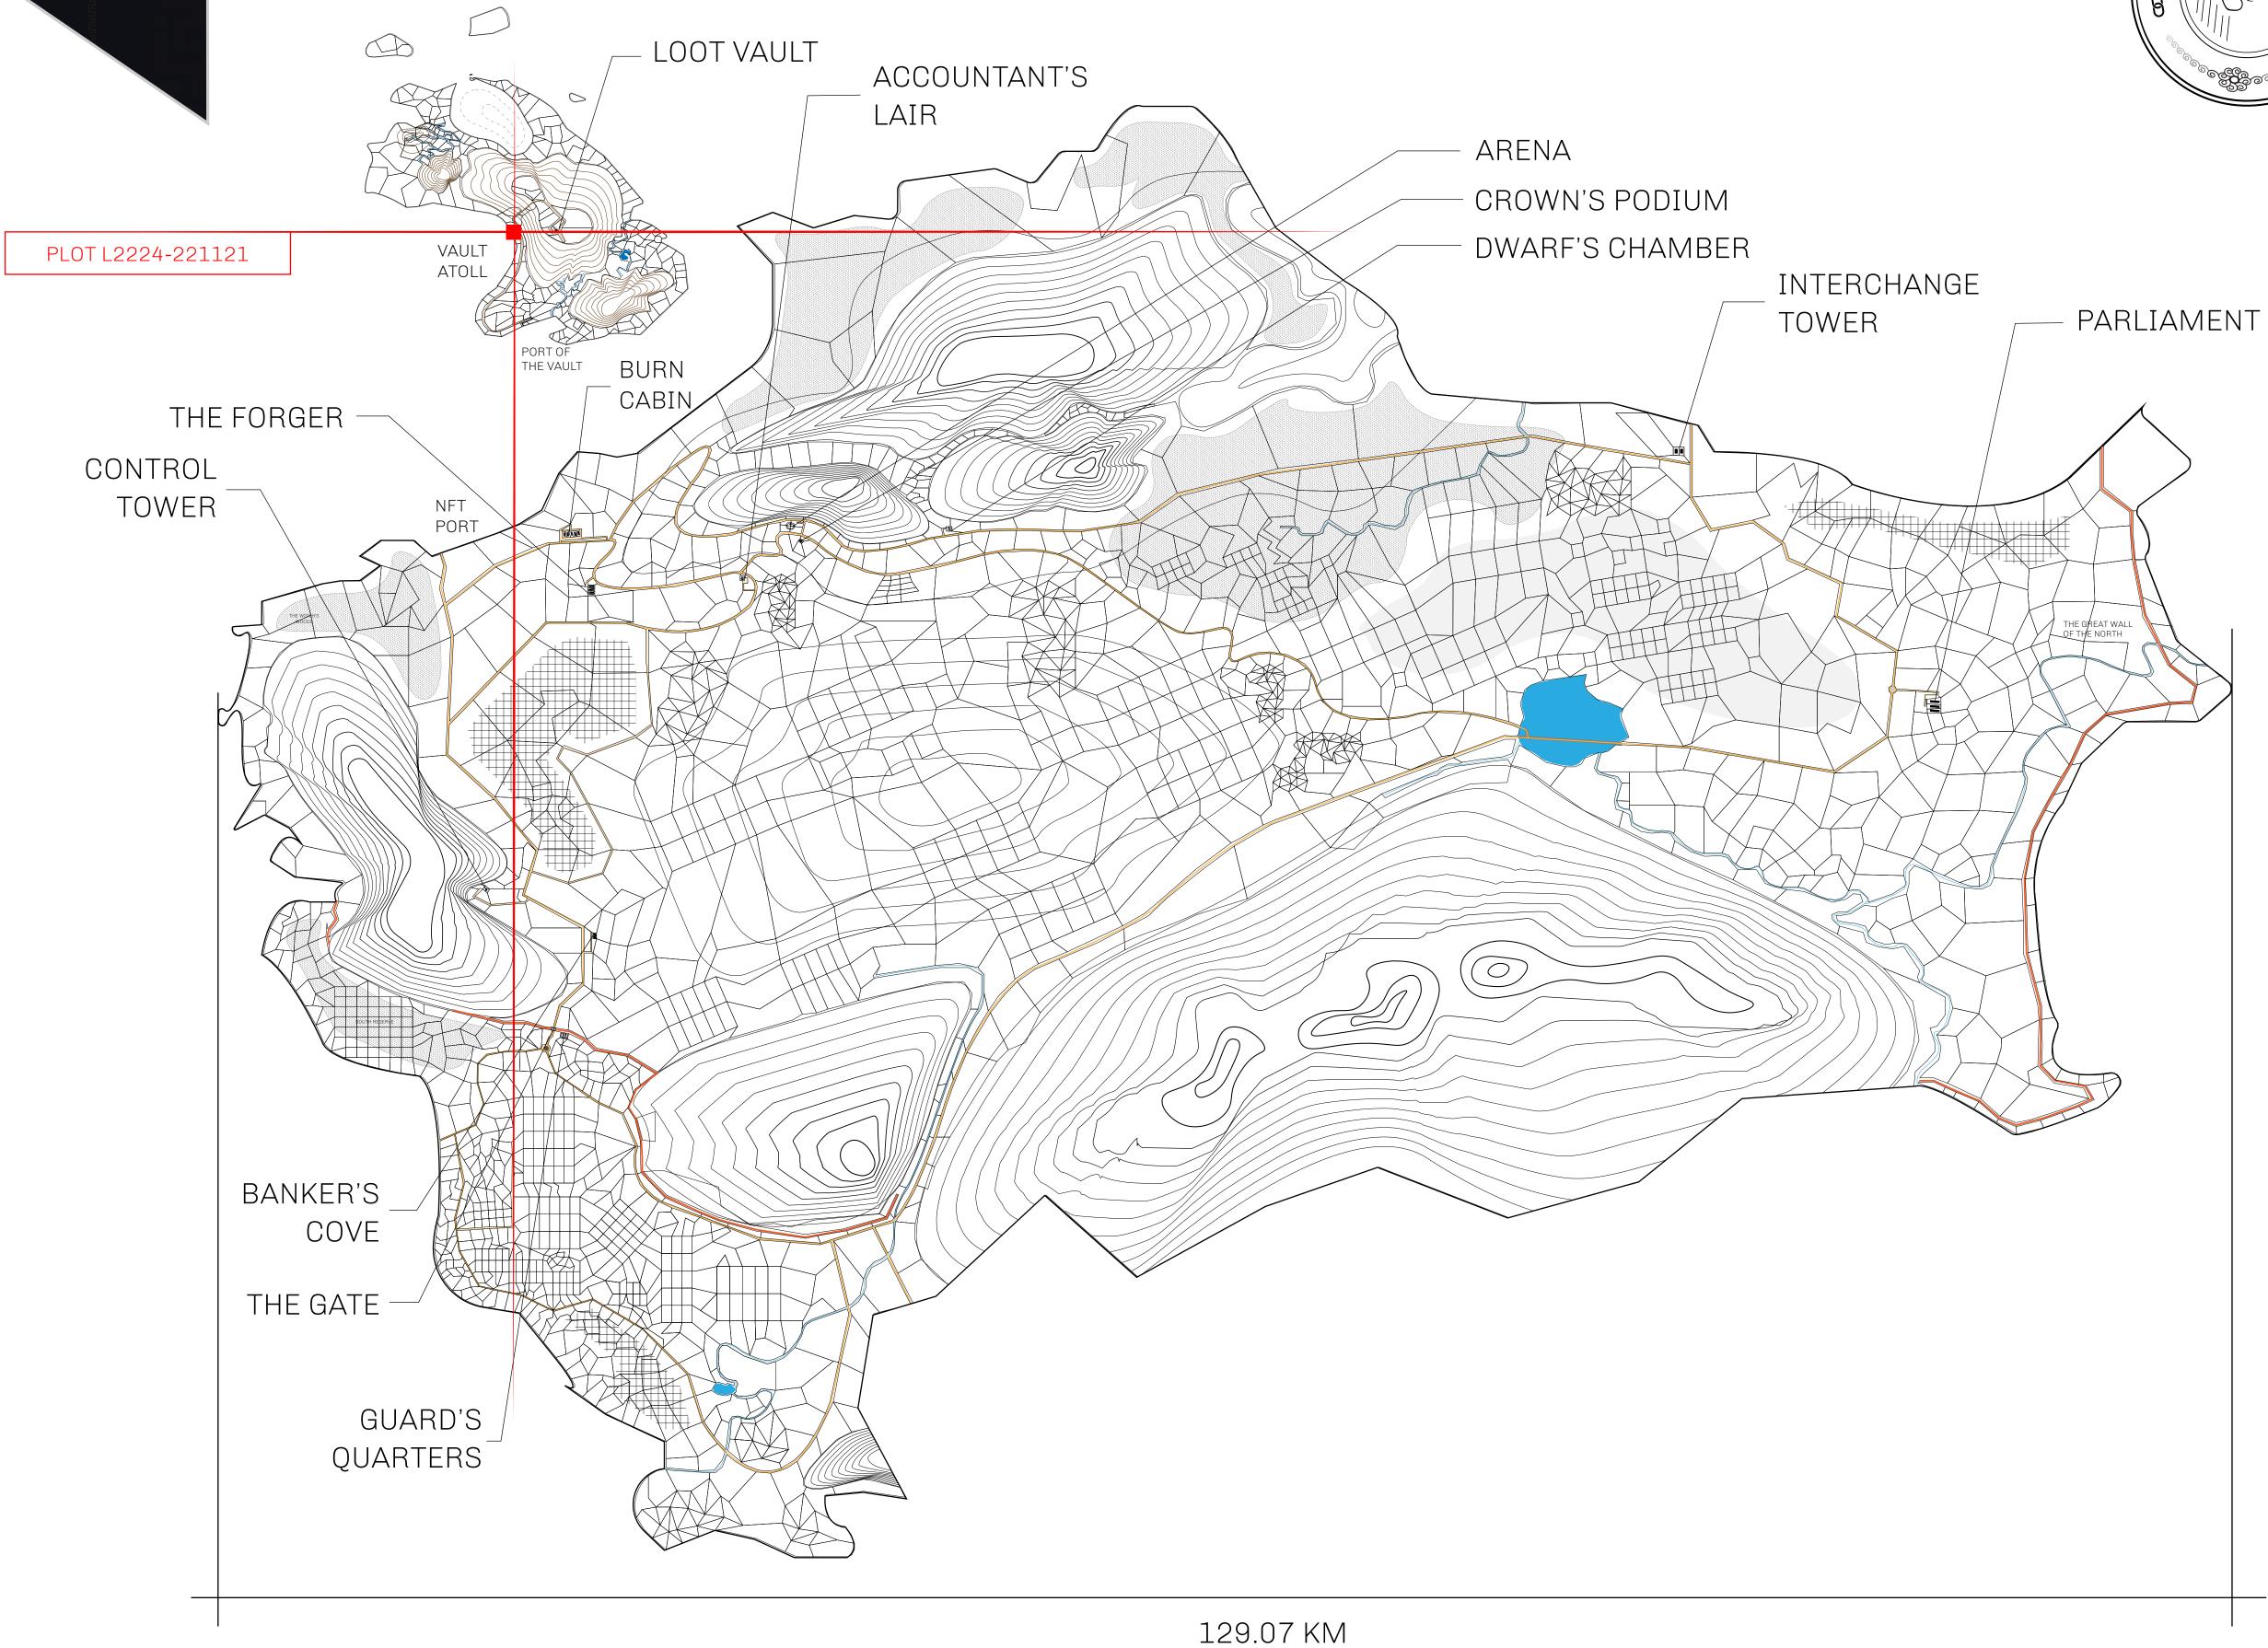

## GEOGRAPHY

COASTLINE 462.64 KM (287.47 MILES)

OCEAN, ROYAUME DE SATOSHI, X BY SL & TERRITORIO LTT ST BORDERS

HIGHEST POINT MOUNT ARES +8120 M

LOWEST POINT NFT PORT 0 M

PLOTS 2284 SCALE 1:50000

## H.M. LNFT Land Registry

TITLE NUMBER

L2224-221121

ADMINISTRATIVE AREA

THE GREAT EMPIRE

ISSUED 22 November 2021

SCALE 1/50000

OWNER ENTITLEMENT