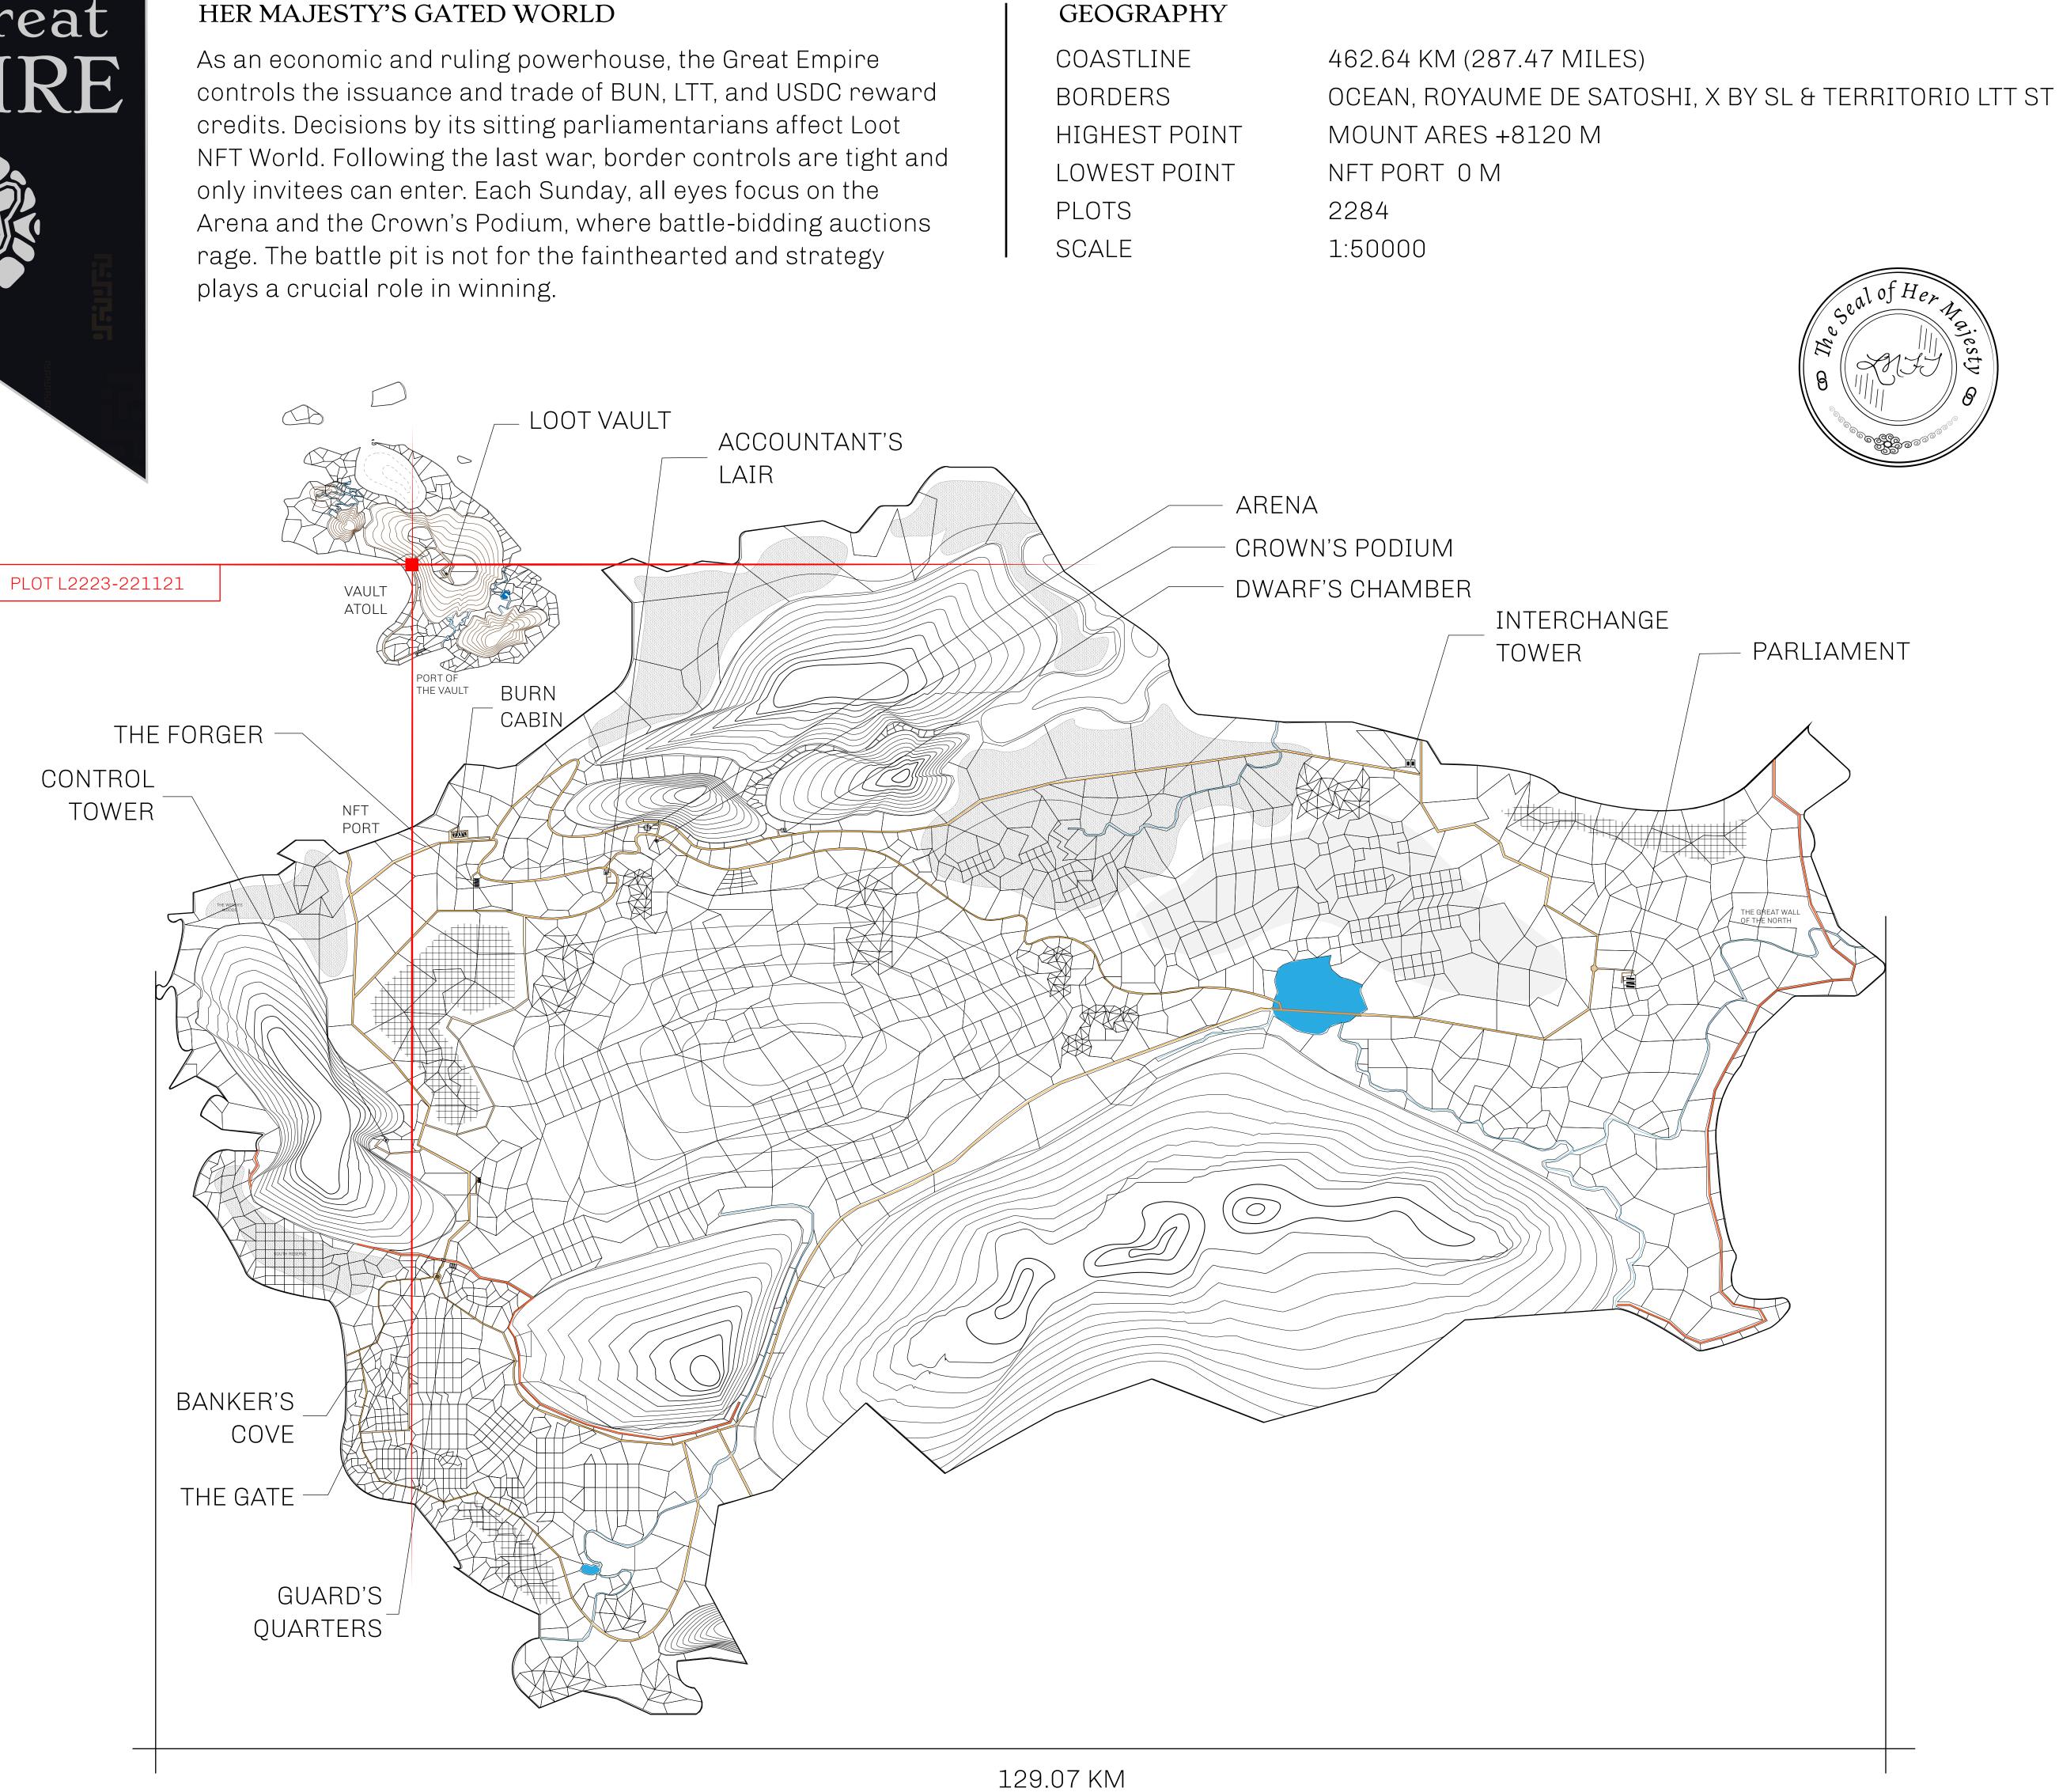

## H.M. LNFT Land Registr

ADMINISTRATIVE AREA

OWNER ENTITLEMENT

THE GREAT

Type W-GE: S (rewarded in C

|                                 | TITLE NUMBER<br>L2223-221121 |                              |              |               |
|---------------------------------|------------------------------|------------------------------|--------------|---------------|
| Y                               |                              |                              |              |               |
| EMPIRE                          | ISSUED                       | 22 November 2021             | Jb.I.        | SCALE 1/50000 |
| Share of 0.3%<br>Credits); Mint |                              | sales based on numbe<br>ries | er of NFT St | tories minted |
|                                 |                              |                              |              |               |
|                                 |                              |                              |              |               |
|                                 |                              |                              |              |               |
|                                 |                              |                              |              |               |
|                                 |                              |                              |              |               |
|                                 |                              |                              |              |               |
|                                 |                              |                              |              |               |
| PI (                            | ) T (                        | _2223                        | S            |               |
|                                 |                              | - <u>~</u> ~~<br>Y: 2.19 KN  |              |               |
|                                 |                              |                              |              |               |
|                                 |                              |                              |              |               |
|                                 |                              |                              |              |               |
|                                 |                              |                              |              |               |
|                                 |                              |                              |              |               |
|                                 |                              |                              |              |               |
|                                 |                              |                              |              |               |
|                                 |                              |                              |              |               |
|                                 |                              |                              |              |               |
|                                 |                              |                              |              |               |