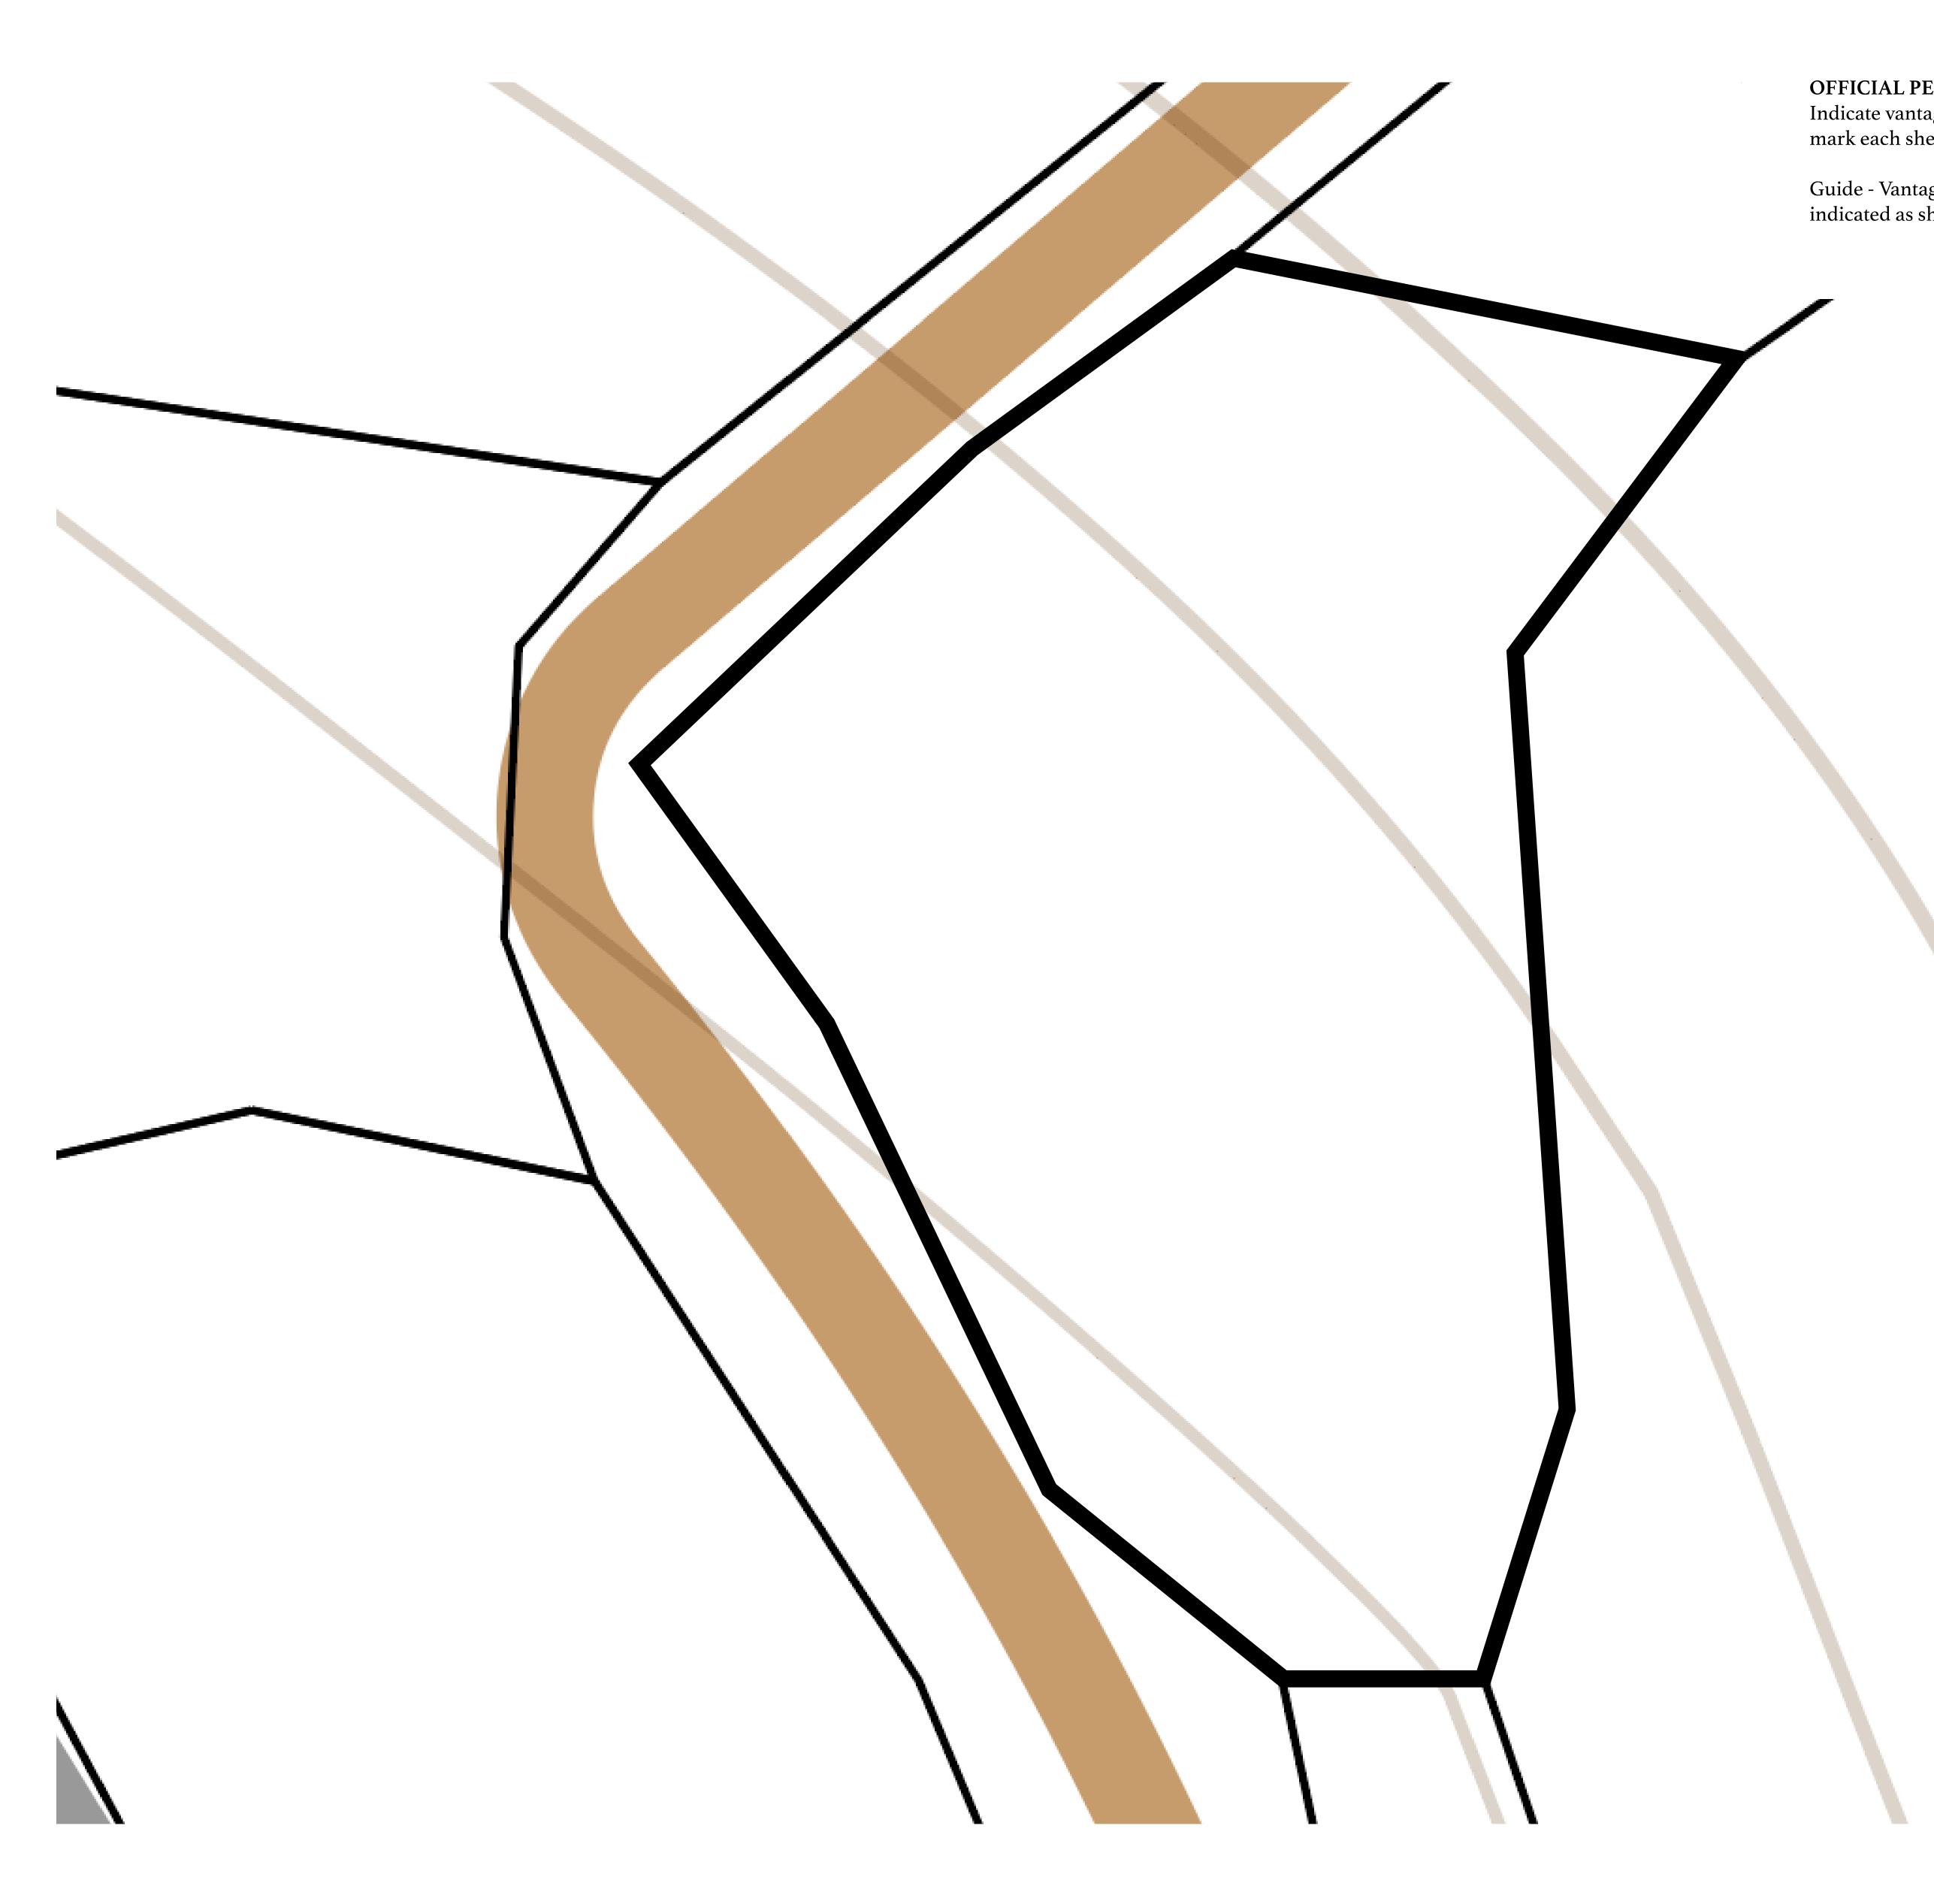

## H.M. LNFT Land Registr

ADMINISTRATIVE AREA

OWNER ENTITLEMENT

THE GREAT

Type W-GE: S (rewarded in C

|                                 | TITLE NUMBER<br>L2223-221121 |                              |              |               |
|---------------------------------|------------------------------|------------------------------|--------------|---------------|
| Y                               |                              |                              |              |               |
| EMPIRE                          | ISSUED                       | 22 November 2021             | Jb.I.        | SCALE 1/50000 |
| Share of 0.3%<br>Credits); Mint |                              | sales based on numbe<br>ries | er of NFT St | tories minted |
|                                 |                              |                              |              |               |
|                                 |                              |                              |              |               |
|                                 |                              |                              |              |               |
|                                 |                              |                              |              |               |
|                                 |                              |                              |              |               |
|                                 |                              |                              |              |               |
|                                 |                              |                              |              |               |
| PI (                            | ) T (                        | _2223                        | S            |               |
|                                 |                              | - <u>~</u> ~~<br>Y: 2.19 KN  |              |               |
|                                 |                              |                              |              |               |
|                                 |                              |                              |              |               |
|                                 |                              |                              |              |               |
|                                 |                              |                              |              |               |
|                                 |                              |                              |              |               |
|                                 |                              |                              |              |               |
|                                 |                              |                              |              |               |
|                                 |                              |                              |              |               |
|                                 |                              |                              |              |               |
|                                 |                              |                              |              |               |