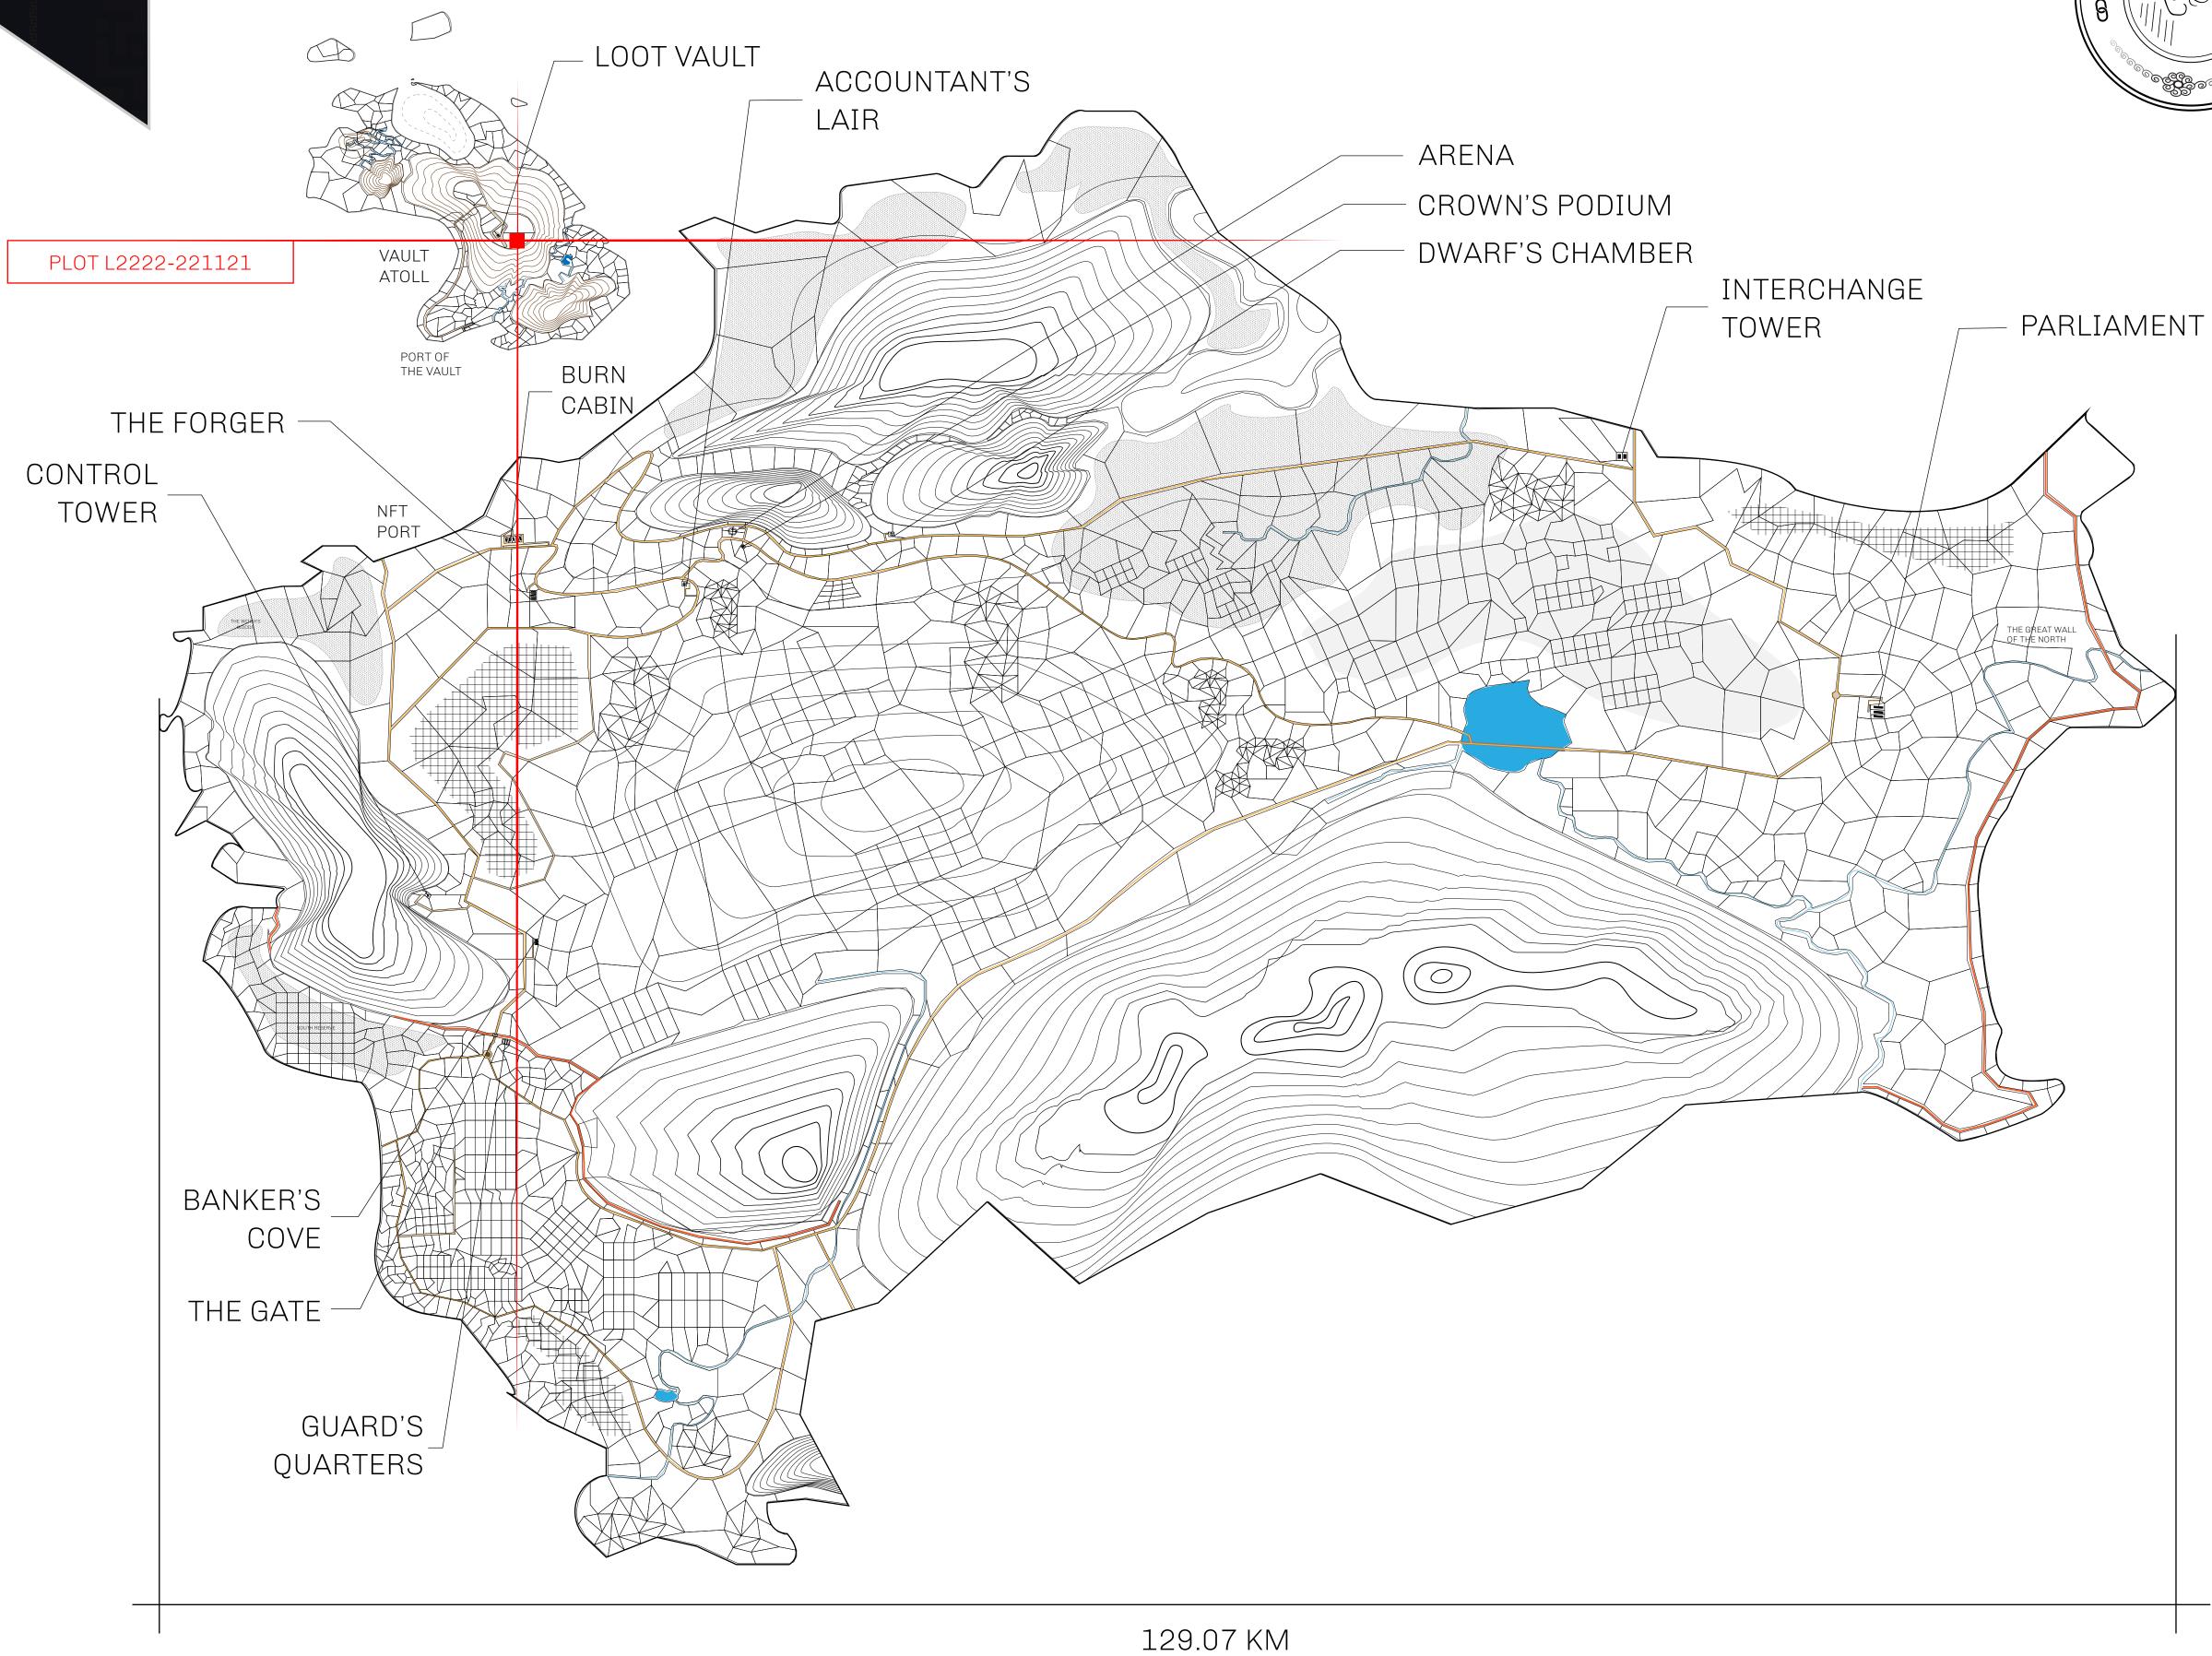

## **GEOGRAPHY**

COASTLINE 462.64 KM (287.47 MILES)

BORDERS OCEAN, ROYAUME DE SATOSHI, X BY SL & TERRITORIO LTT ST

HIGHEST POINT MOUNT ARES +8120 M

LOWEST POINT NFT PORT 0 M

PLOTS 2284 SCALE 1:50000

## H.M. LNFT Land Registry

TITLE NUMBER

L2222-221121

ADMINISTRATIVE AREA

THE GREAT EMPIRE

ISSUED 22 November 2021

SCALE **1/50000** 

OWNER ENTITLEMENT