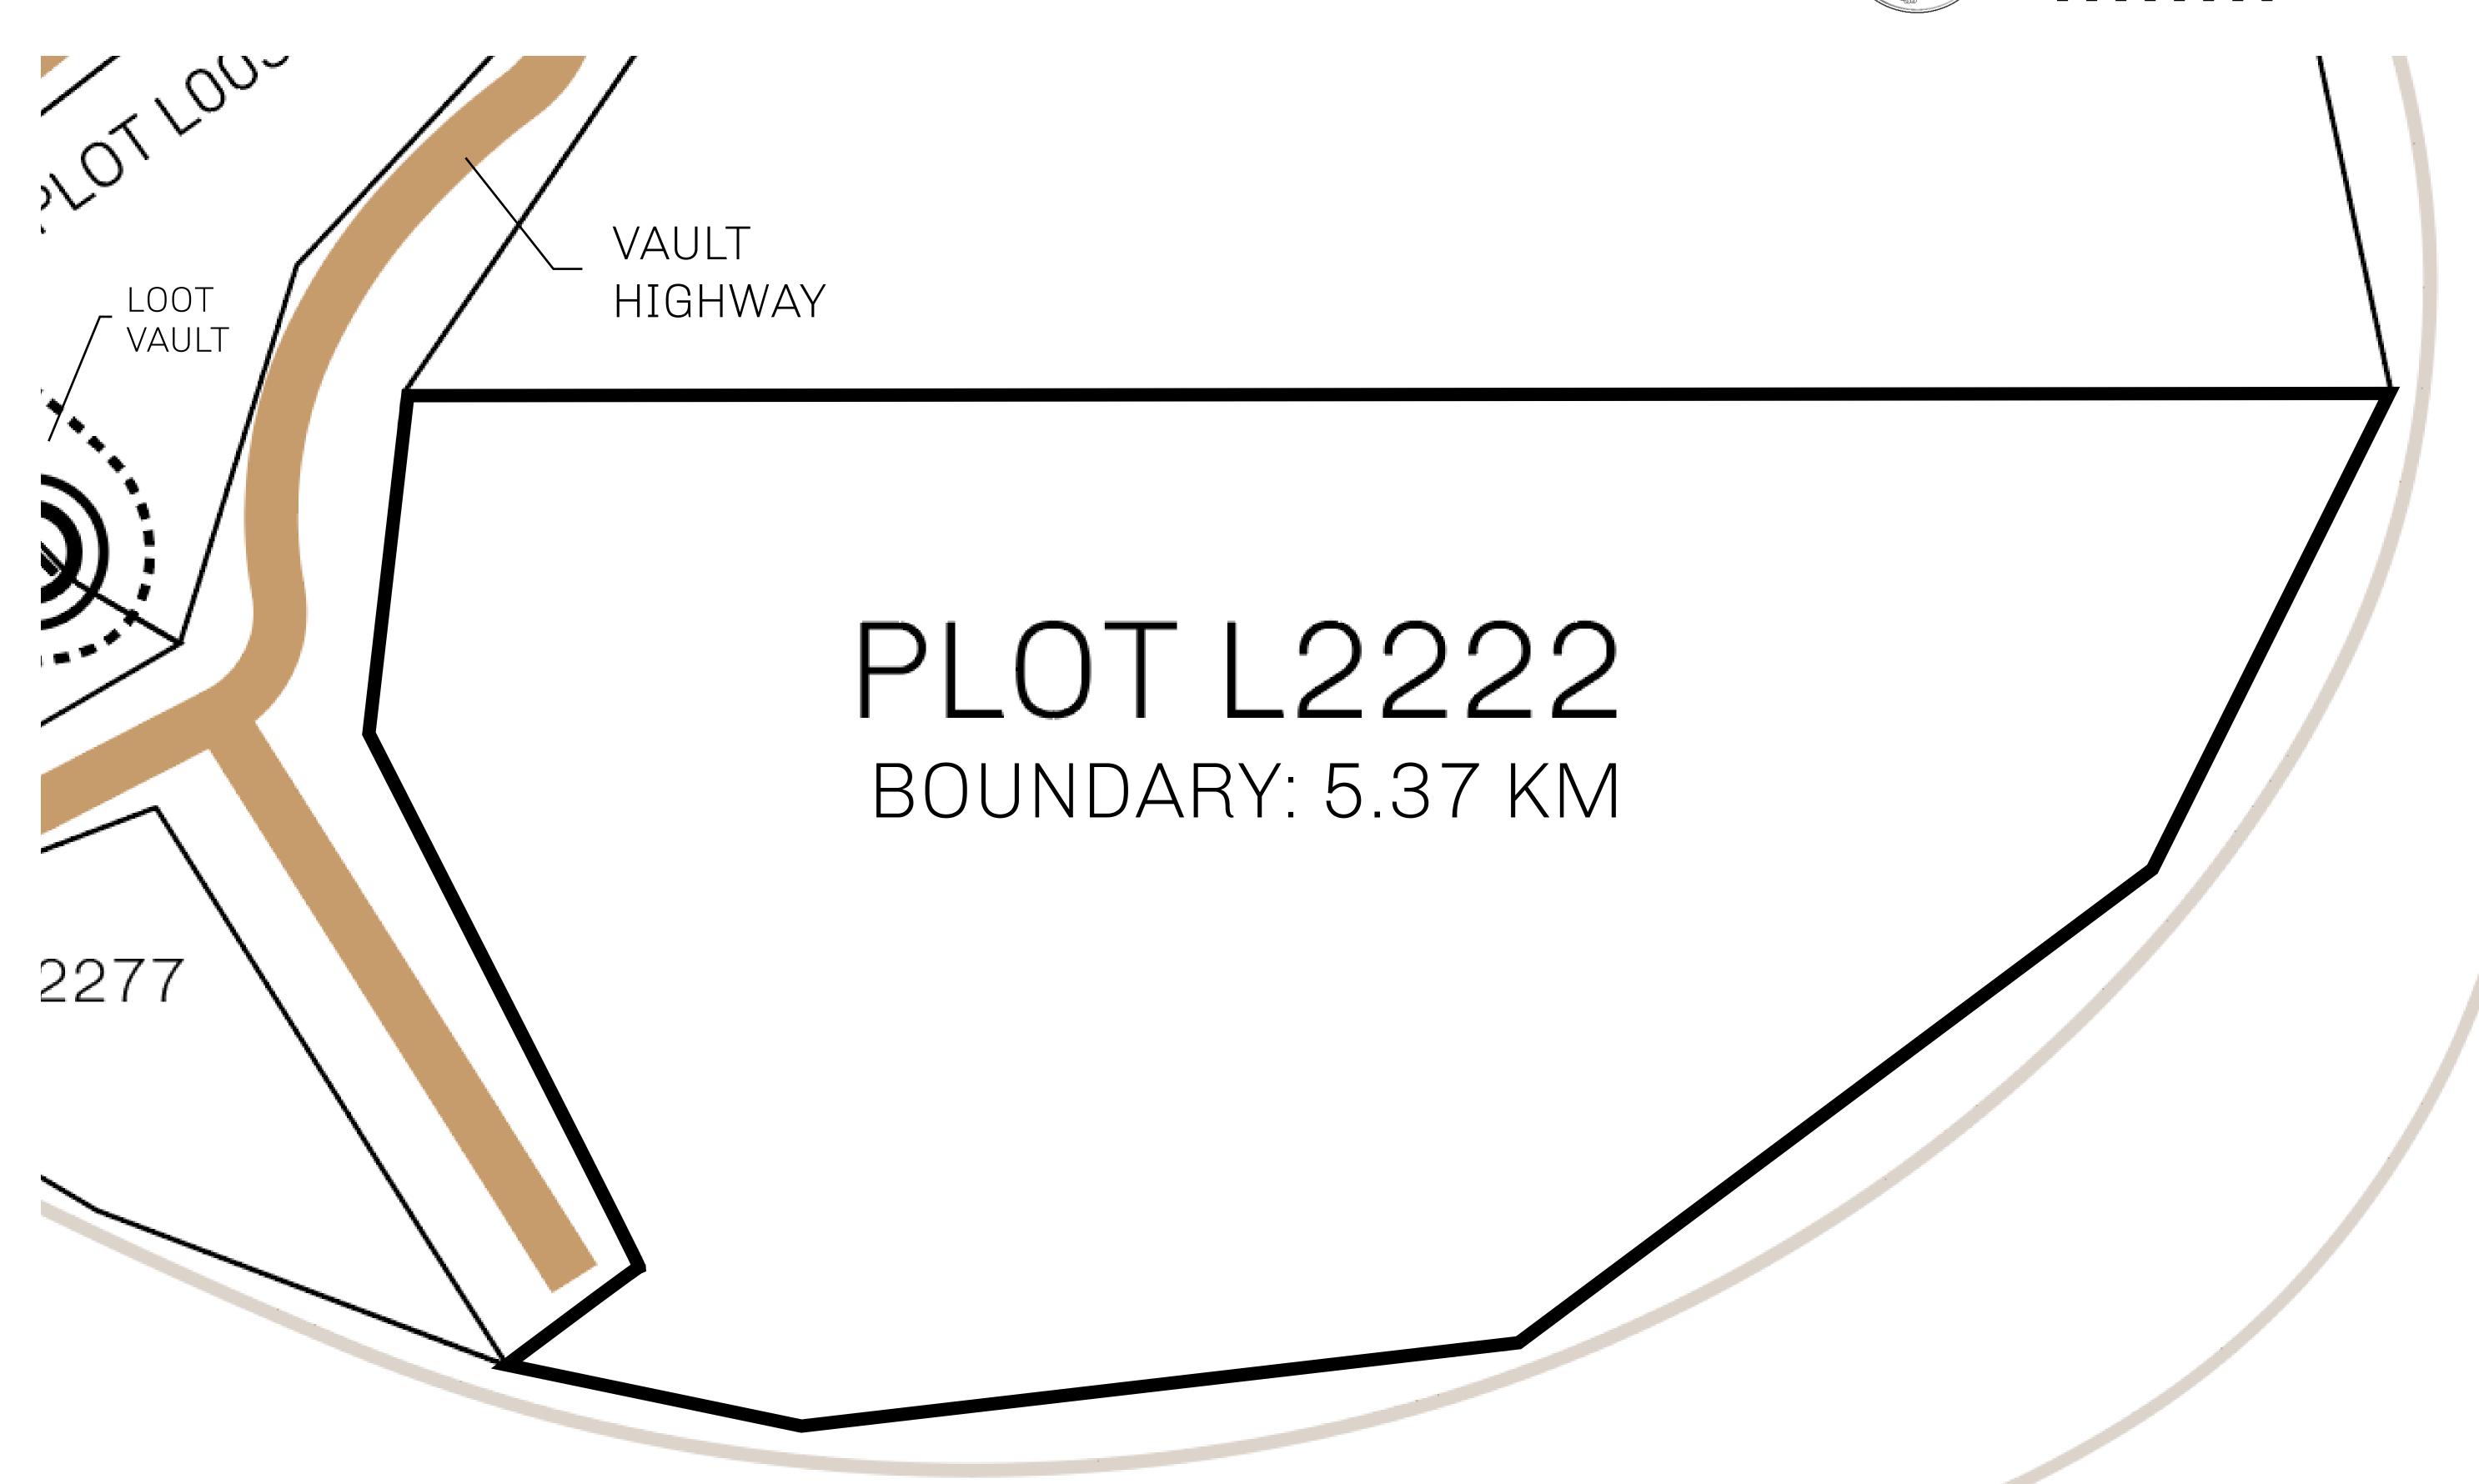

## **GEOGRAPHY**

COASTLINE 462.64 KM (287.47 MILES)

BORDERS OCEAN, ROYAUME DE SATOSHI, X BY SL & TERRITORIO LTT ST

HIGHEST POINT MOUNT ARES +8120 M

LOWEST POINT NFT PORT 0 M

PLOTS 2284 SCALE 1:50000

## H.M. LNFT Land Registry

TITLE NUMBER

L2222-221121

ADMINISTRATIVE AREA

THE GREAT EMPIRE

ISSUED 22 November 2021

SCALE **1/50000** 

OWNER ENTITLEMENT