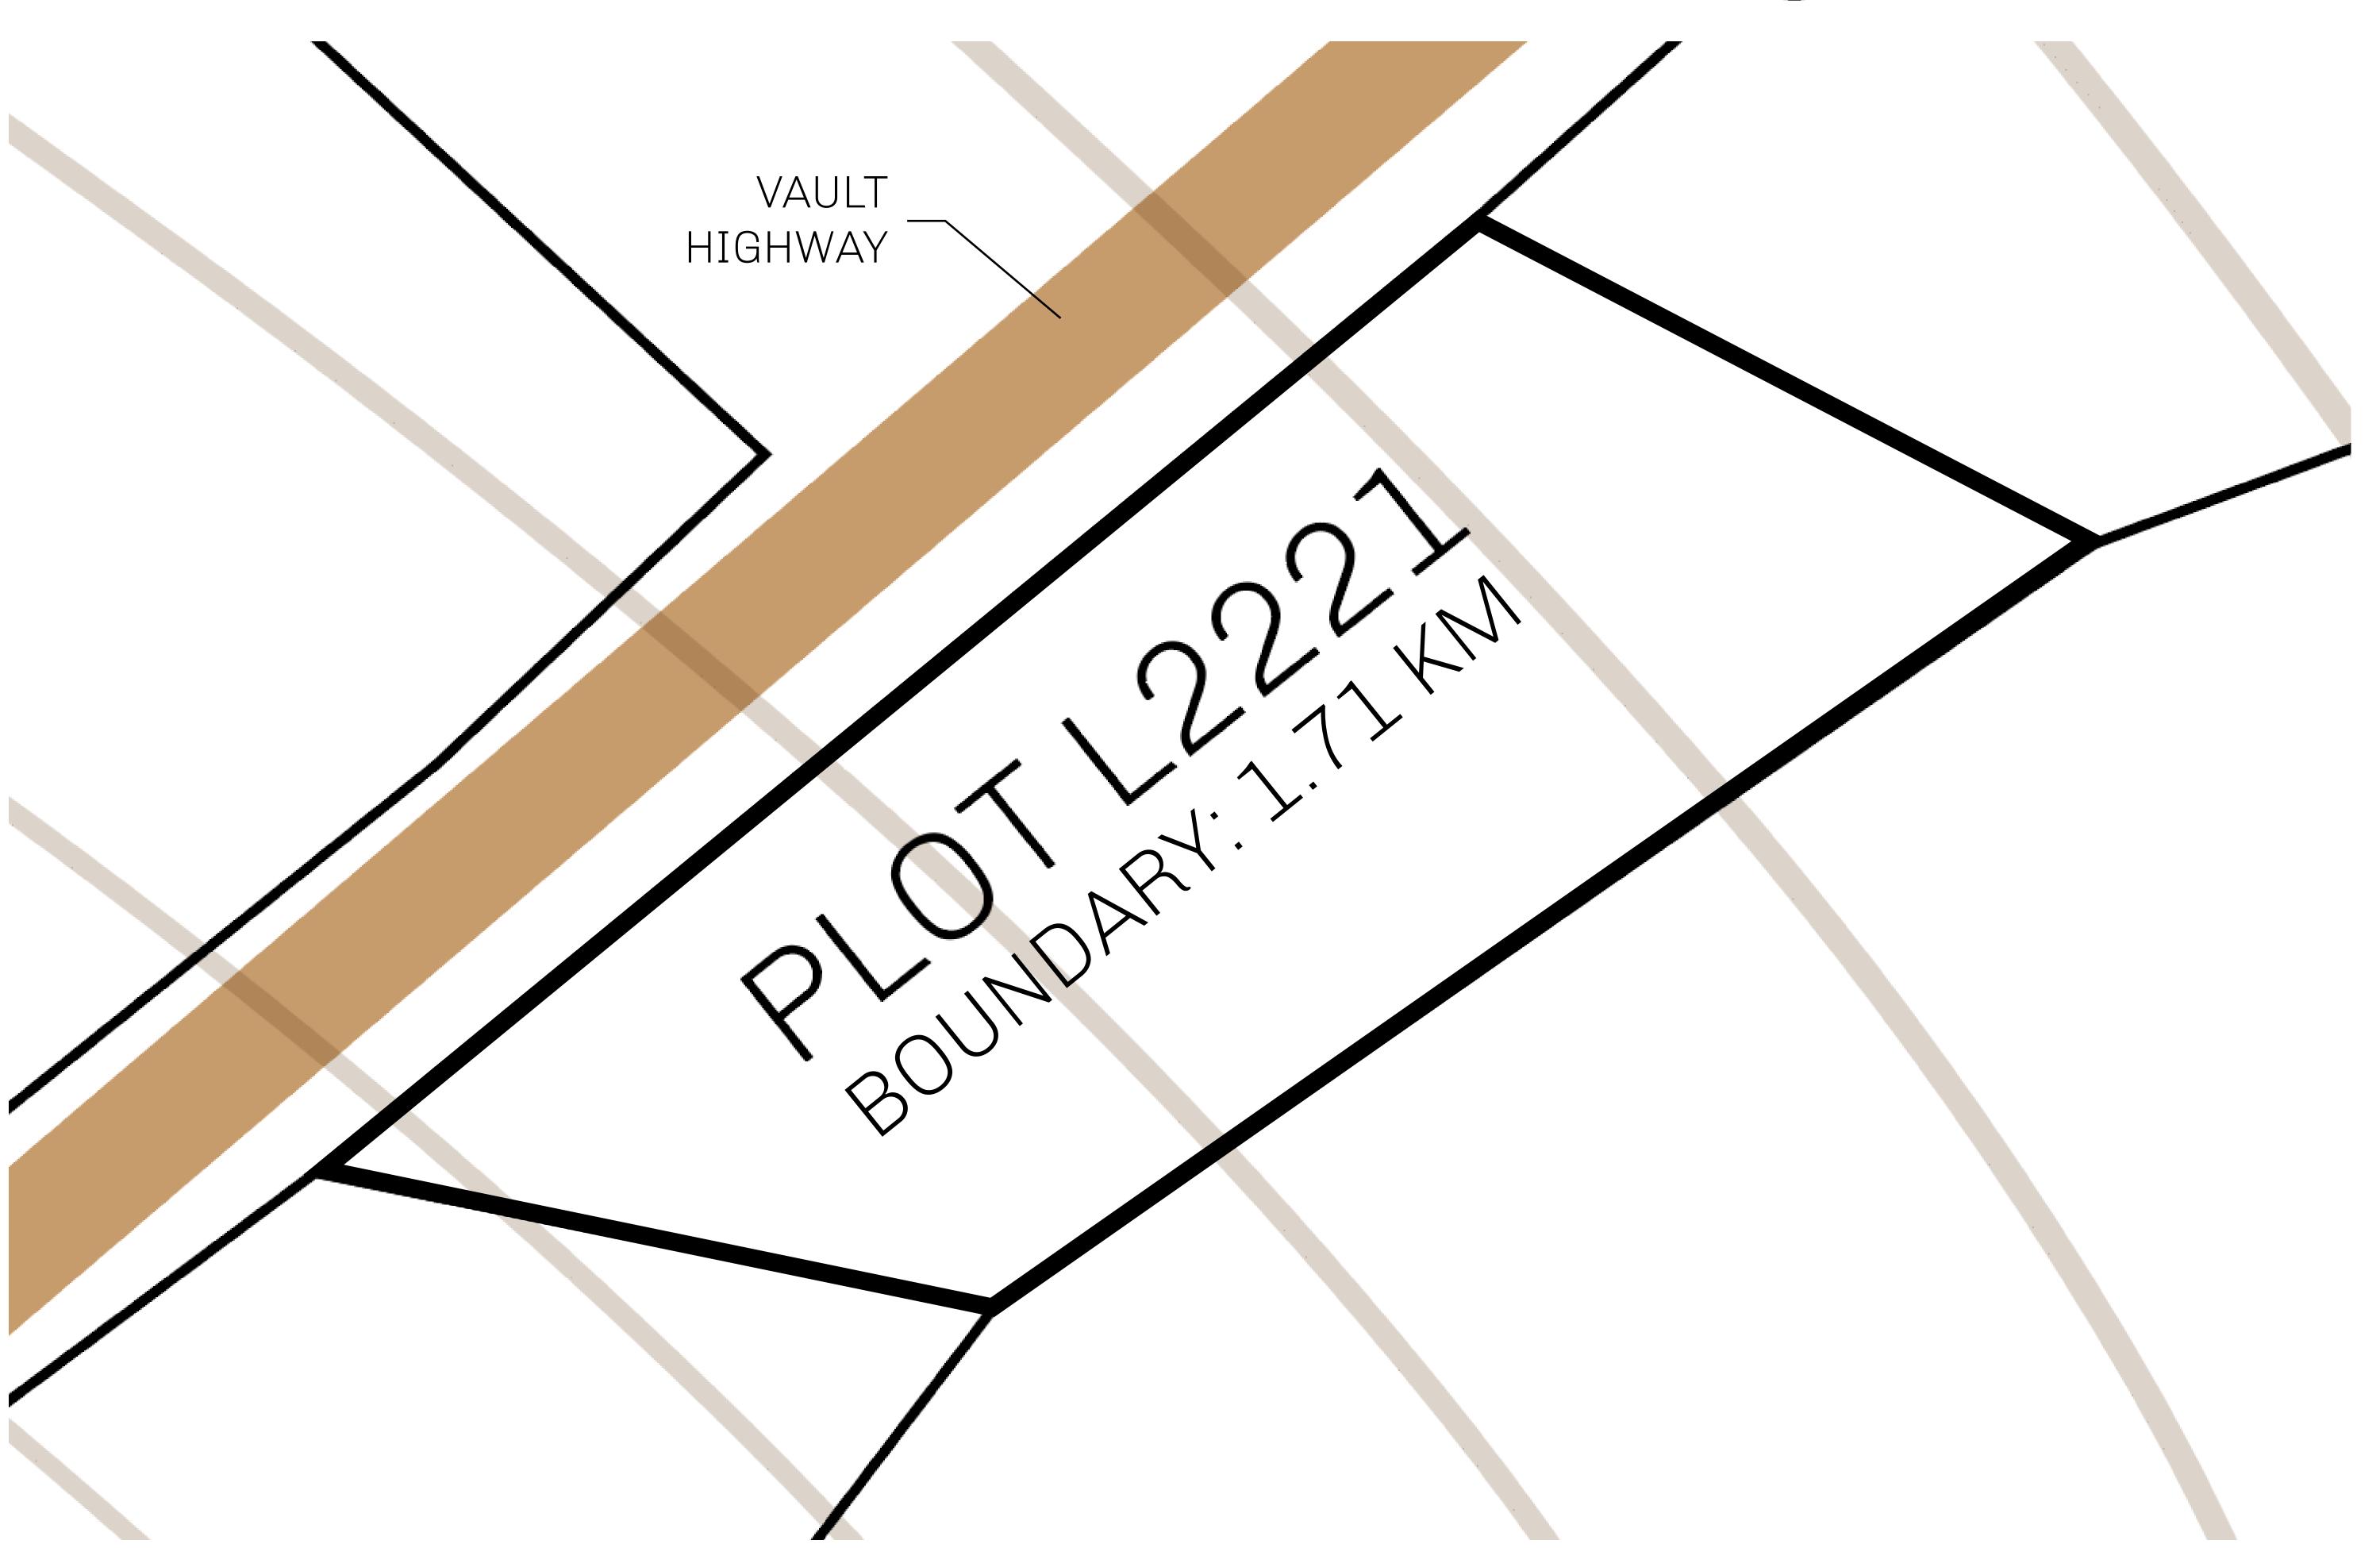

## TITLE NUMBER H.M. LNFT Land Registry L2221-221121

THE GREAT EMPIRE

ISSUED 22 November 2021

SCALE 1/50000

OWNER ENTITLEMENT

ADMINISTRATIVE AREA

Type W-GE: Share of 0.3% of all BUN sales based on number of NFT Stories minted

(rewarded in Credits); Mint 4 NFT Stories