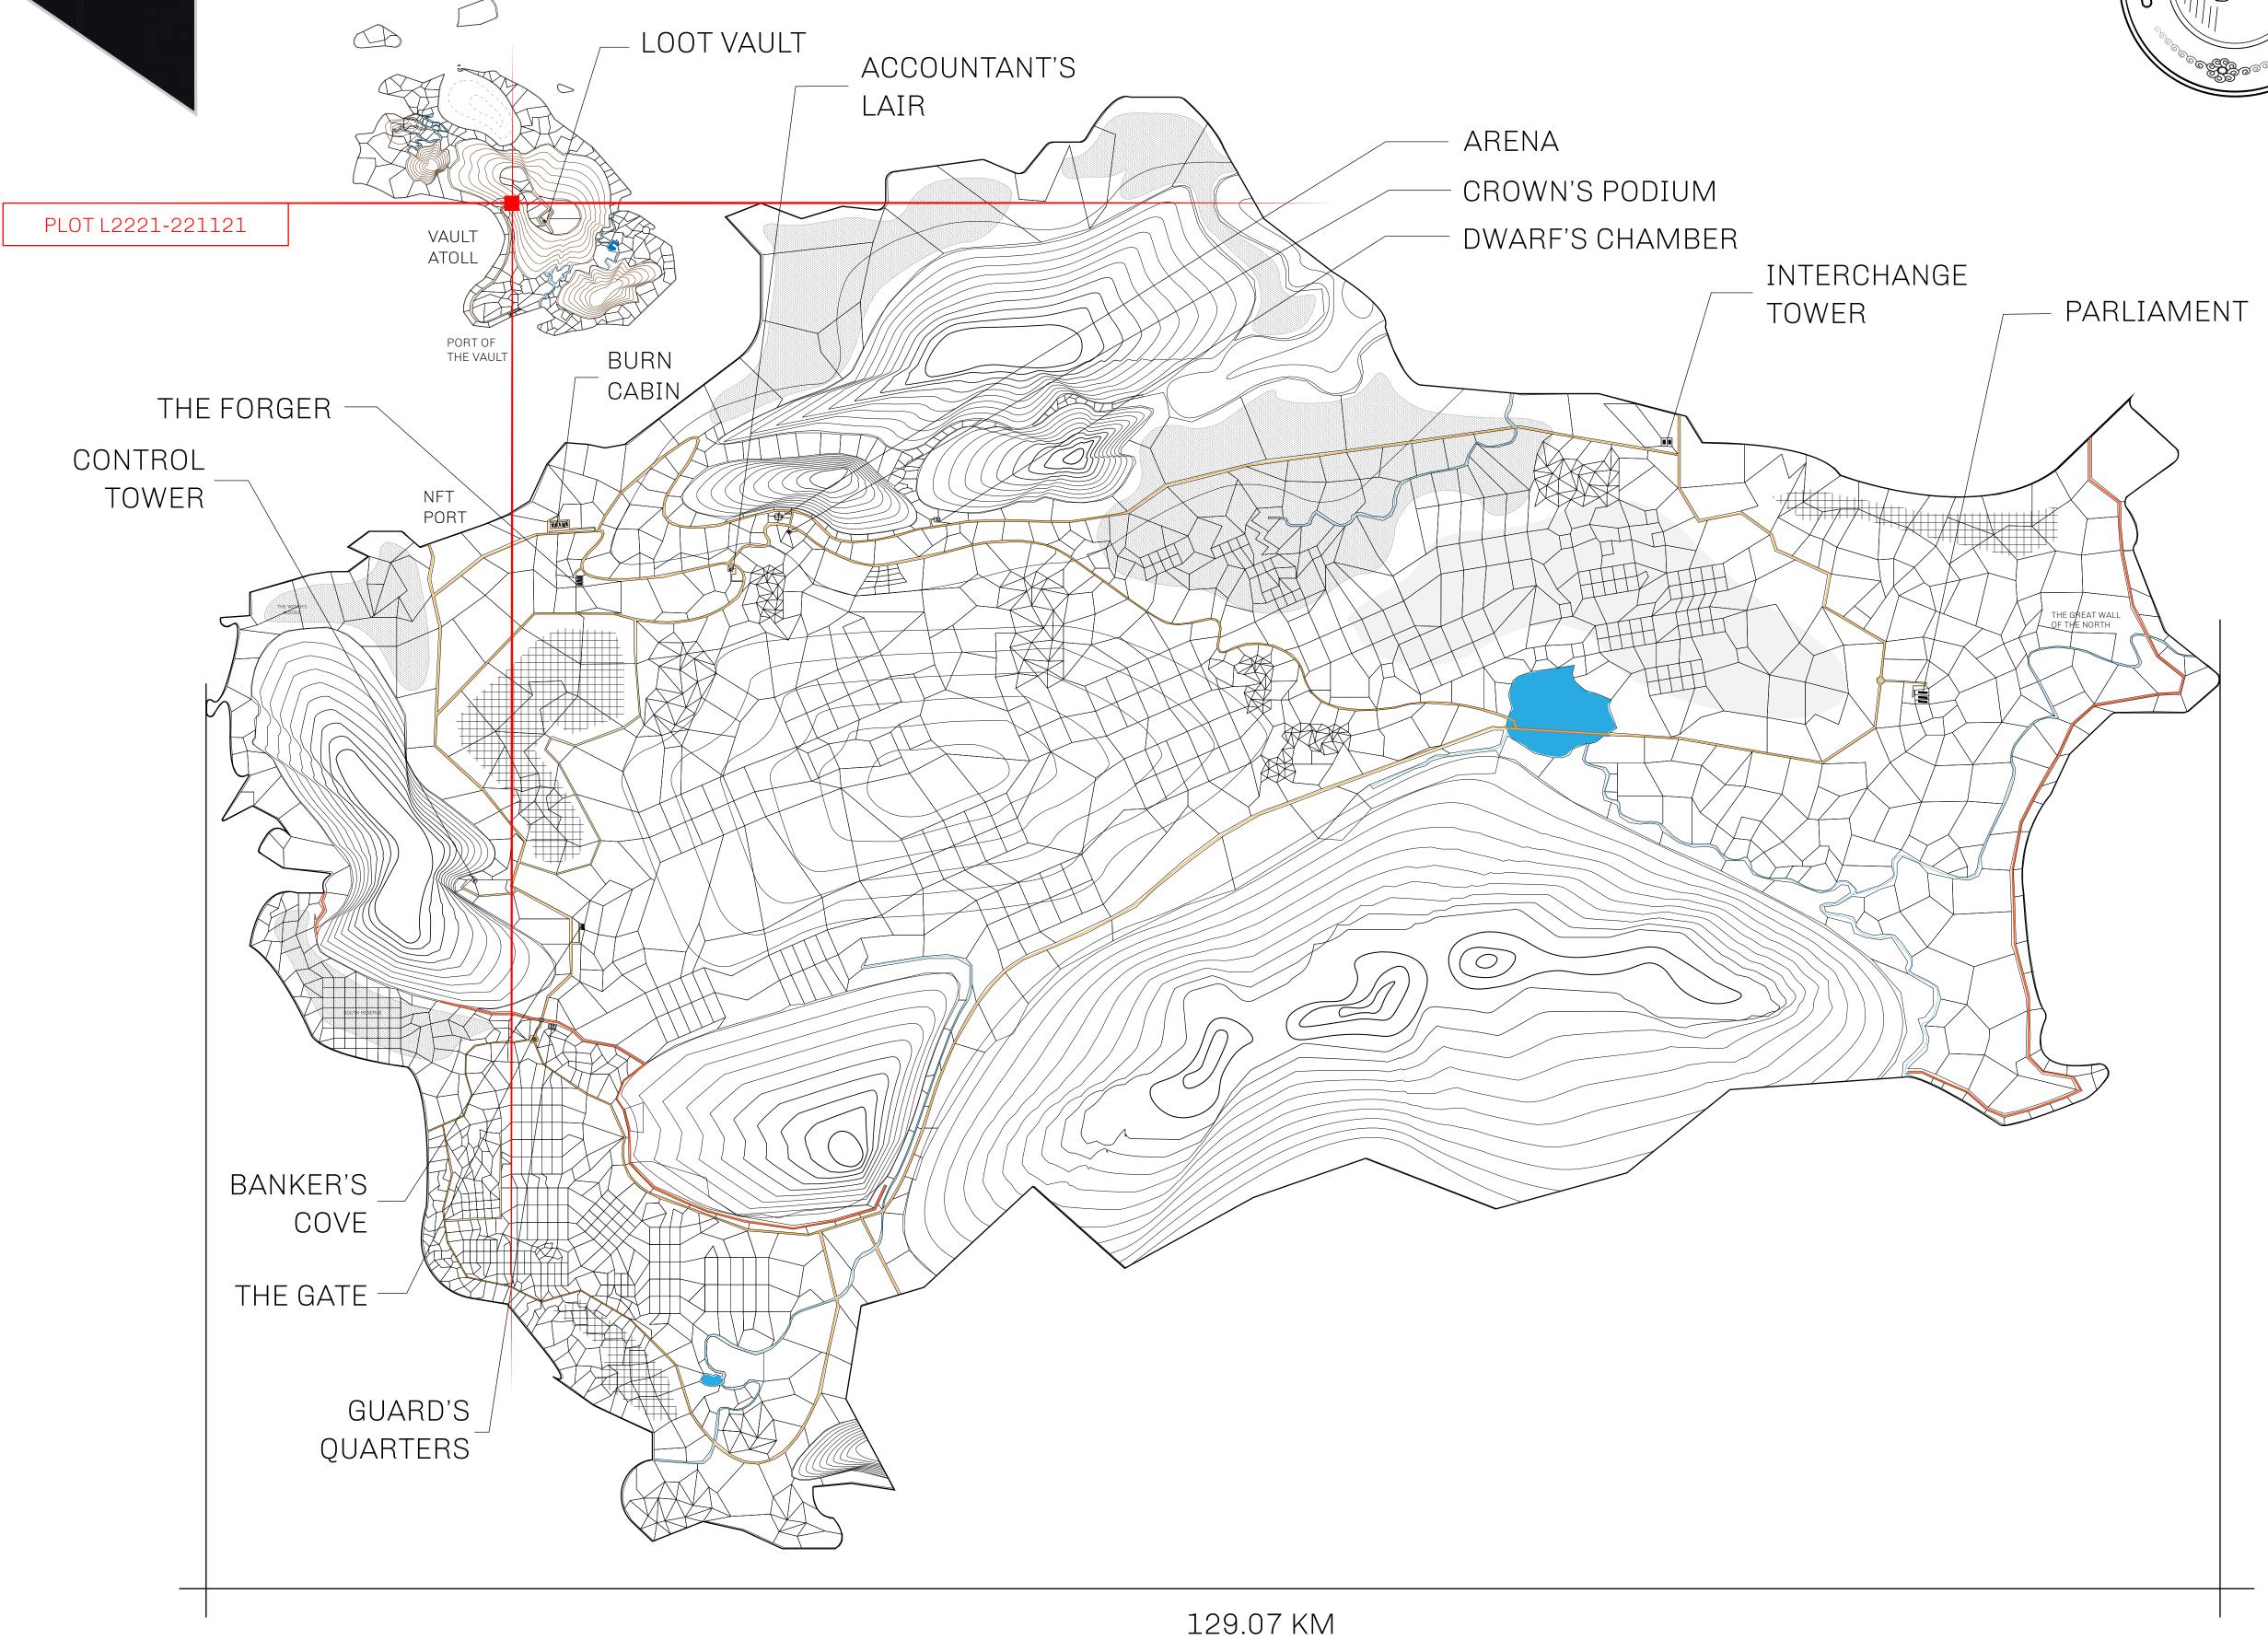

## **GEOGRAPHY**

COASTLINE 462.64 KM (287.47 MILES)

BORDERS OCEAN, ROYAUME DE SATOSHI, X BY SL & TERRITORIO LTT ST

HIGHEST POINT MOUNT ARES +8120 M

LOWEST POINT NFT PORT 0 M

PLOTS 2284 SCALE 1:50000

## TITLE NUMBER H.M. LNFT Land Registry L2221-221121

THE GREAT EMPIRE

ISSUED 22 November 2021

SCALE 1/50000

OWNER ENTITLEMENT

ADMINISTRATIVE AREA

Type W-GE: Share of 0.3% of all BUN sales based on number of NFT Stories minted