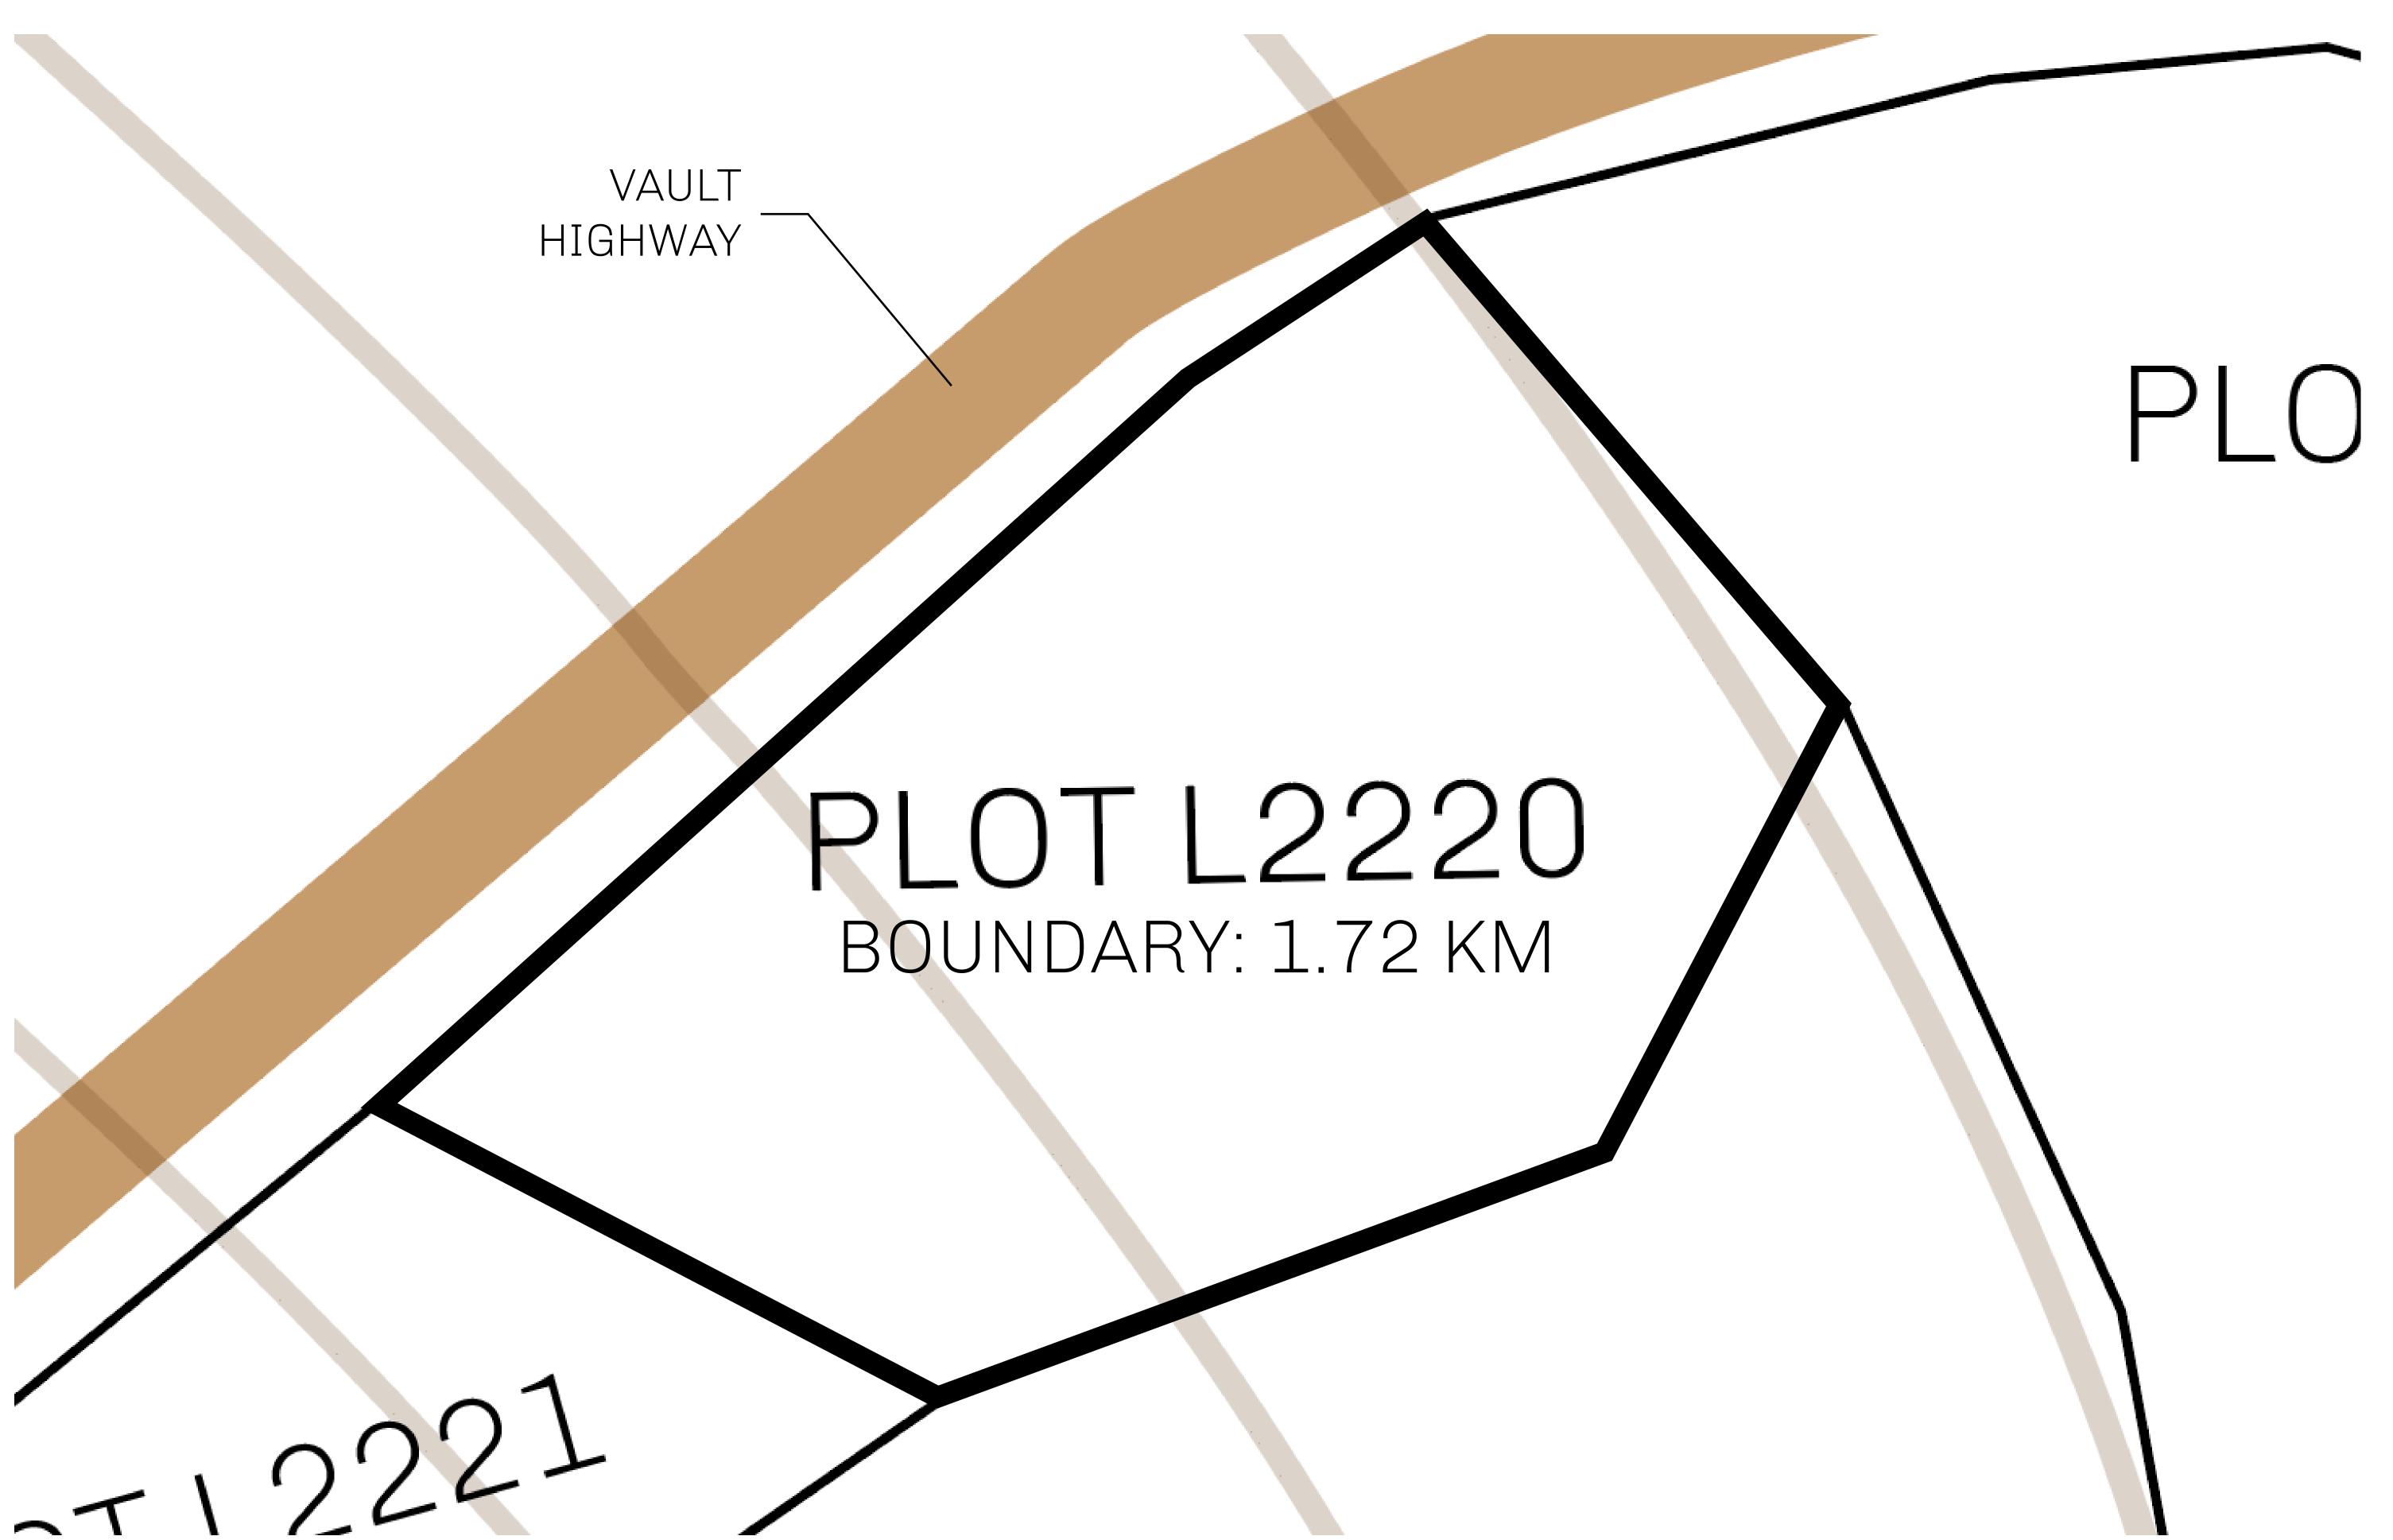

## H.M. LNFT Land Registry

TITLE NUMBER

L2220-221121

ADMINISTRATIVE AREA

THE GREAT EMPIRE

ISSUED 22 November 2021

OWNER ENTITLEMENT

Type W-GE: Share of 0.3% of all BUN sales based on number of NFT Stories minted (rewarded in Credits); Mint 4 NFT Stories

SCALE **1/50000** 