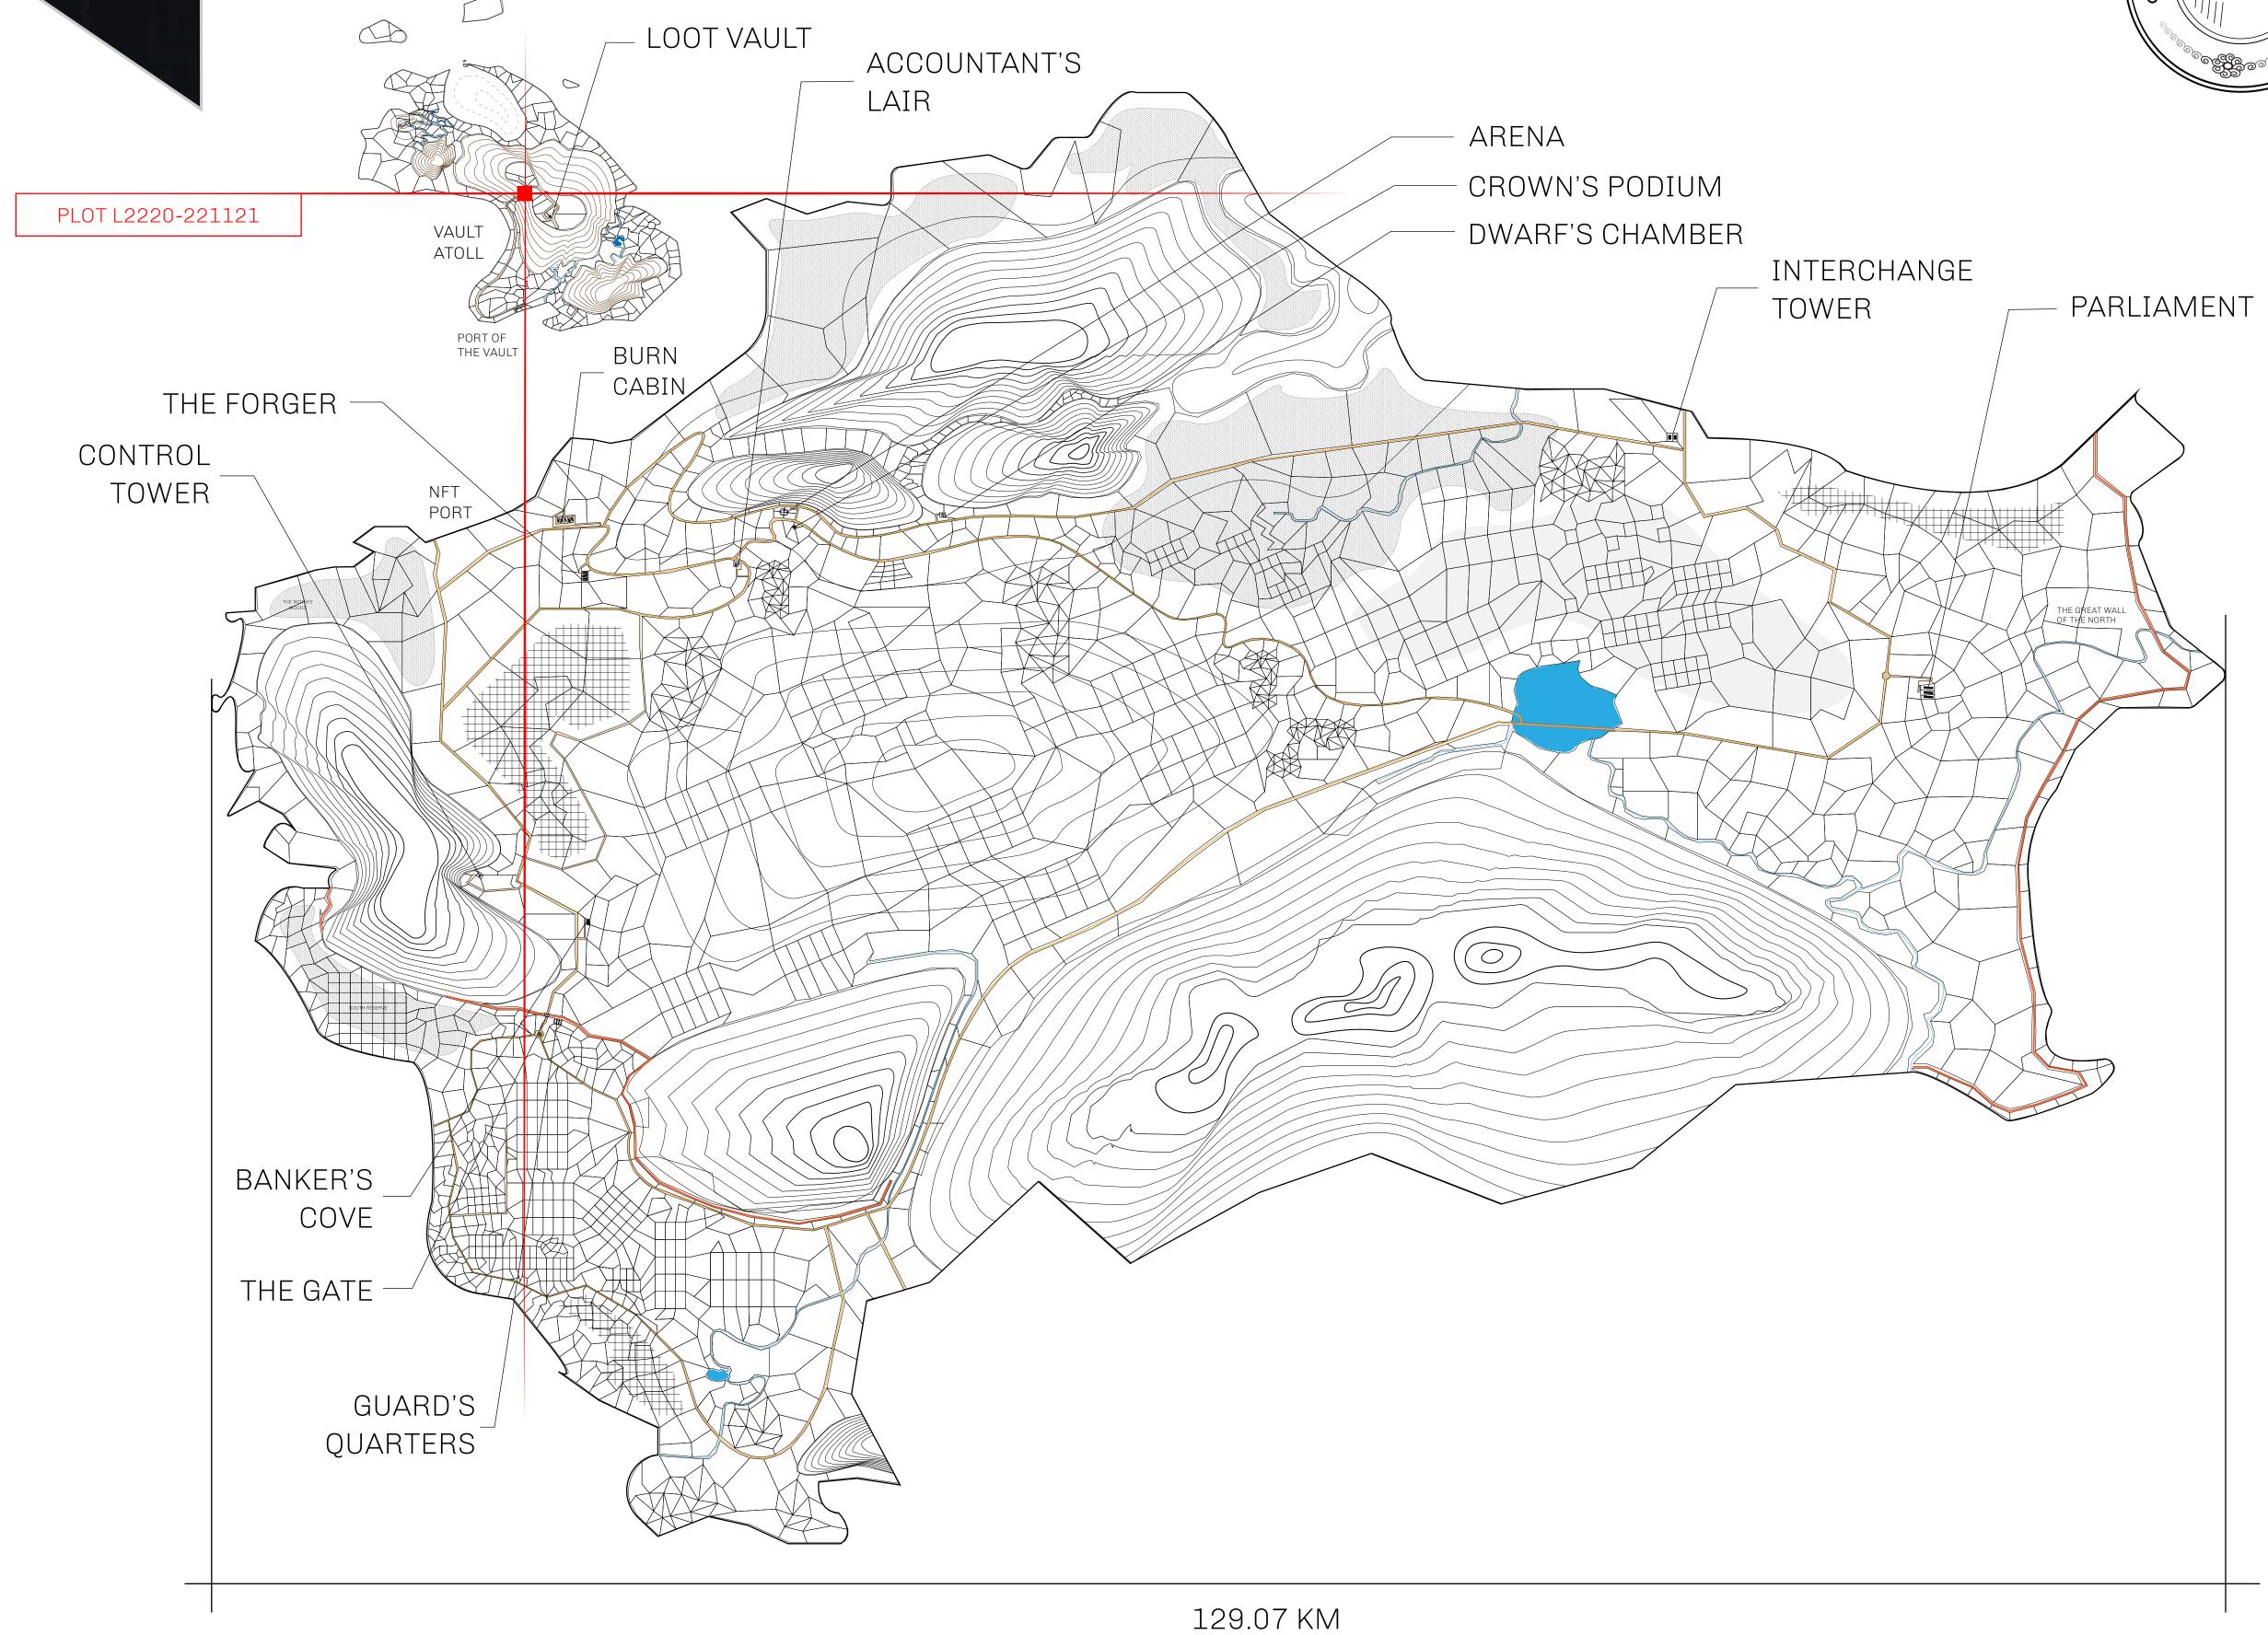

## **GEOGRAPHY**

COASTLINE 462.64 KM (287.47 MILES)

BORDERS OCEAN, ROYAUME DE SATOSHI, X BY SL & TERRITORIO LTT ST

HIGHEST POINT MOUNT ARES +8120 M

LOWEST POINT NFT PORT 0 M

PLOTS 2284 SCALE 1:50000

## H.M. LNFT Land Registry

TITLE NUMBER

L2220-221121

ADMINISTRATIVE AREA

THE GREAT EMPIRE

ISSUED 22 November 2021

OWNER ENTITLEMENT

Type W-GE: Share of 0.3% of all BUN sales based on number of NFT Stories minted (rewarded in Credits); Mint 4 NFT Stories

SCALE **1/50000** 